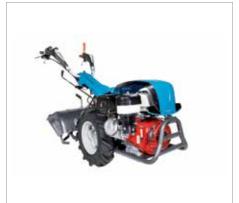

### **Professional rotary tiller**

### 215 S

Extremely reliable, compact and easy to handle. Designed to meet the needs of smallholders and groundcare professionals. The direct gear transmission and multi-disc clutch make the machine extremely resistant to the stresses generated during work operations while maximising operator comfort.

Direct transmission with gears on the crankshaft for the maximum stress resistance.

Versatile, thanks to the 3-speed gearbox (2 forward + 1 reverse) that makes it possible to achieve the same tillage results irrespective of the hardness and consistency of the soil.

Extremely rugged oil-bath gearbox with very low maintenance requirements.

| Power supply | Engine        | Model       | Displacement        | Power  | Starting     | Code        |
|--------------|---------------|-------------|---------------------|--------|--------------|-------------|
| ₹ gasoline   | HONDA         | GX 160 OHV  | 163 cm <sup>3</sup> | 4.8 HP | recoil start | 68649020E5A |
| ₹ gasoline   | HONDA         | GX 200 OHV  | 196 cm³             | 5.8 HP | recoil start | 68649051E5A |
| ₹ gasoline   | <b>≌</b> Emak | K 800 H OHV | 182 cm³             | 5.7 HP | recoil start | 68649034E5A |
| diesel       | <b>≌</b> Emak | K 7000 HD   | 349 cm <sup>3</sup> | 6.7 HP | recoil start | 68649049E5A |