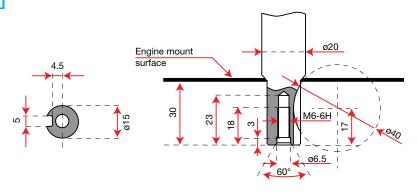

Extremely rugged oil-bath gearbox with very low maintenance requirements.

| Power supply | Engine        | Model       | Displacement        | Power  | Starting     | Code        |
|--------------|---------------|-------------|---------------------|--------|--------------|-------------|
| ₹ gasoline   | HONDA         | GX 160 OHV  | 163 cm <sup>3</sup> | 4.8 HP | recoil start | 68649020E5A |
| ₹ gasoline   | HONDA         | GX 200 OHV  | 196 cm³             | 5.8 HP | recoil start | 68649051E5A |
| ₹ gasoline   | <b>≌</b> Emak | K 800 H OHV | 182 cm³             | 5.7 HP | recoil start | 68649034E5A |
| diesel       | <b>≌</b> Emak | K 7000 HD   | 349 cm <sup>3</sup> | 6.7 HP | recoil start | 68649049E5A |