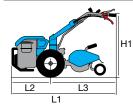

#### 1-speed (1 forward)

Rotor speed with engine at 3400 rpm

159 1

| L1 | 1150        |
|----|-------------|
| H1 | 1000        |
| W1 | 460-320-220 |

| Transmission    | chain                             |
|-----------------|-----------------------------------|
| Clutch          | belt with tensioner               |
| Handlebars      | 3 vertical adjustment positions   |
| Rotor           | 46 cm, can be reduced to 32-22 cm |
| Power take-off  | no                                |
| Spur            | yes                               |
| Towing hitch    | no                                |
| Transport wheel | yes                               |
| Weight          | 27 kg                             |