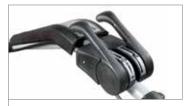

Handlebars with vertical and horizontal adjustment and 180° reversible, with vibration-damping device to assure more comfortable handling.

Integral QuickFit coupling that allows the operator to change the equipment without using tools.