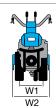

#### 2-speed (1 forward + 1 reverse) with 4.00-8" wheels

Speed (km/h)

1.45 1 1R 2.64

| L | .1 | 1650 |
|---|----|------|
| L | 2  | 540  |
| L | 3  | 1110 |
| Н | 11 | 960  |
| W | /1 | 430  |
| W | /2 | 500  |

#### **Dimensions (mm)**

| L1 | 1440     |  |  |  |
|----|----------|--|--|--|
| L2 | 470      |  |  |  |
| L3 | 970      |  |  |  |
| H1 | 230-1050 |  |  |  |
| W1 | 380      |  |  |  |
| W2 | 350-600  |  |  |  |

#### WITH CUTTERBAR MOWER

Gearbox/ Speed (km/h):

2-speed (1 forward + 1 reverse) with 4.00-8" wheels

Speed (km/h)

3.07 1 1R 1.18

| L1 | 1465     |
|----|----------|
| L2 | 600      |
| L3 | 865      |
| H1 | 345-1150 |
| W1 | 380      |
| W2 | 900-1117 |
|    |          |

#### **Dimensions (mm)**

| L1 | 1740     |
|----|----------|
| L2 | 550      |
| L3 | 1190     |
| H1 | 1250-300 |
| W1 | 370      |
| W2 | 600-400  |

#### WITH CUTTERBAR MOWER

Gearbox/ Speed (km/h):

4-speed (2 forward + 2 reverse) with 4.00-8" wheels

Speed (km/h)

| 1.11 1 | 1R 1.05 |
|--------|---------|
| 2.32 2 | 2R 2.20 |

| L1 | 1670     |
|----|----------|
| L2 | 900      |
| L3 | 770      |
| H1 | 1250-300 |
| W1 | 370      |
| W2 | 1270-950 |
|    |          |