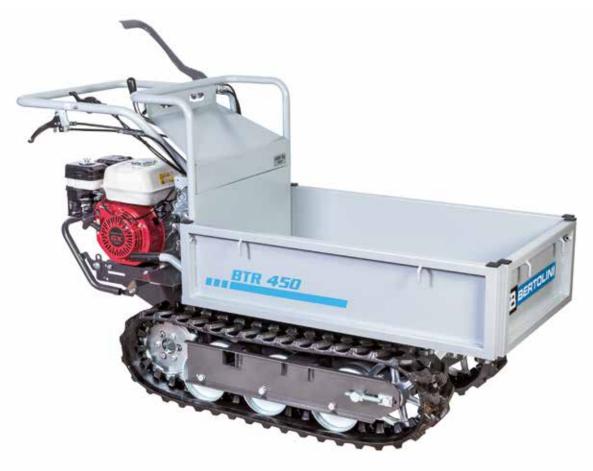

#### **Products and Accessories Range**

A thorough-going process of product development implemented by **Bertolini** has resulted in a **truly comprehensive, constantly updated range of machines, suitable for agriculture ground care and maintenance of allotments and gardens** and capable of responding to the needs of users at every level. Products differ according to the use for which they are designed, but all feature the same high standards of quality in terms of performance, reliability, comfort and safety.