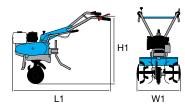

#### 1-speed (1 forward)

Rotor speed with engine at 3400 rpm

159 1

| L1 | 1150        |
|----|-------------|
| H1 | 1000        |
| W1 | 460-320-220 |

| Transmission    | chain                             |
|-----------------|-----------------------------------|
| Clutch          | belt with tensioner               |
| Handlebars      | 3 vertical adjustment positions   |
| Rotor           | 46 cm, can be reduced to 32-22 cm |
| Power take-off  | no                                |
| Spur            | yes                               |
| Towing hitch    | no                                |
| Transport wheel | yes                               |
| Weight          | 27 kg                             |

#### 2-speed (1 forward + 1 reverse)

Rotor speed with engine at 3400 rpm

159 1 1R 66

| , /s               |    |         |
|--------------------|----|---------|
|                    | L1 | 1400    |
|                    | H1 | 800     |
| <del>  [ ]  </del> | W1 | 820-550 |
|                    |    |         |

#### 3-speed (2 forward + 1 reverse)

Rotor speed with engine at 3400 rpm

|              | L1 | 1630        |
|--------------|----|-------------|
| <b>弾(</b> て) | H1 | 1050        |
| W1           | W1 | 850-600-350 |
|              |    |             |

#### 3-speed (2 forward + 1 reverse)

Rotor speed with engine at 3600 rpm

| L1 | 1350    |
|----|---------|
| H1 | 800     |
| W1 | 870-600 |

| Transmission    | oil-bath gearbox                                      |
|-----------------|-------------------------------------------------------|
| Clutch          | wet multi-disc                                        |
| Handlebars      | with vertical and horizontal adjustment               |
| Rotor           | 87 cm, reducible to 60 cm, with side protection discs |
| Power take-off  | yes, independent 2100 rpm                             |
| Spur            | yes                                                   |
| Towing hitch    | yes                                                   |
| Transport wheel | yes                                                   |
| Weight          | 80 kg with petrol engine – 90 kg with diesel engine   |

#### 4-speed (3 forward + 1 reverse)

Rotor speed with engine at 3600 rpm

| L1 | 1500 (gasoline)<br>1700 (diesel) |
|----|----------------------------------|
| H1 | 1100                             |
| W1 | 1000-820-600                     |

#### 2-speed (1 forward + 1 reverse) with 4.00-8" wheels

Speed (km/h)

1.45 1 1R 2.64

| L | .1 | 1650 |
|---|----|------|
| L | 2  | 540  |
| L | 3  | 1110 |
| Н | 11 | 960  |
| W | /1 | 430  |
| W | /2 | 500  |

#### **Dimensions (mm)**

| L1 | 1440     |  |  |  |
|----|----------|--|--|--|
| L2 | 470      |  |  |  |
| L3 | 970      |  |  |  |
| H1 | 230-1050 |  |  |  |
| W1 | 380      |  |  |  |
| W2 | 350-600  |  |  |  |

#### WITH CUTTERBAR MOWER

Gearbox/ Speed (km/h):

2-speed (1 forward + 1 reverse) with 4.00-8" wheels

Speed (km/h)

3.07 1 1R 1.18

| L1 | 1465     |
|----|----------|
| L2 | 600      |
| L3 | 865      |
| H1 | 345-1150 |
| W1 | 380      |
| W2 | 900-1117 |
|    |          |

#### **Dimensions (mm)**

| L1 | 1740     |
|----|----------|
| L2 | 550      |
| L3 | 1190     |
| H1 | 1250-300 |
| W1 | 370      |
| W2 | 600-400  |

#### WITH CUTTERBAR MOWER

Gearbox/ Speed (km/h):

4-speed (2 forward + 2 reverse) with 4.00-8" wheels

Speed (km/h)

| 1.11 1 | 1R 1.05 |
|--------|---------|
| 2.32 2 | 2R 2.20 |

| L1 | 1670     |
|----|----------|
| L2 | 900      |
| L3 | 770      |
| H1 | 1250-300 |
| W1 | 370      |
| W2 | 1270-950 |
|    |          |