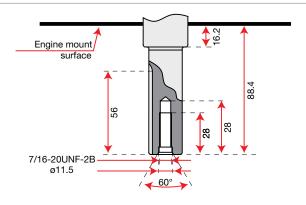

capacity | 3.0 L                      |
| Oil capacity  | 0.6 L                      |
| Dimension     | 263.5 × 375 × 336 mm       |
| Net weight    | 16 kg                      |





# K 900 H - HR







### **Dimensions**











| Net power     | 7.0 HP - 5.2 kW / 3600 rpm |
|---------------|----------------------------|
| Net torque    | 15.6 N.m / 2600 rpm        |
| Bore × Stroke | 75 mm × 57 mm              |
| Displacement  | 252 cc                     |
| Starting      | Recoil start               |
| Fuel capacity | 4.0 L                      |
| Oil capacity  | 0.7 L                      |
| Dimension     | 363 × 285 × 370 mm         |
| Net weight    | 16.5 kg                    |





# K 1100 H









**T**gasoline



### **Dimensions**







Engine p/n

3075262





| Net power     | 8.4 HP - 6.2 kW / 3600 rpm |
|---------------|----------------------------|
| Net torque    | 18.5 N.m / 2500 rpm        |
| Bore × Stroke | 80 mm × 60 mm              |
| Displacement  | 302 cc                     |
| Starting      | Recoil start               |
| Fuel capacity | 4.6 L                      |
| Oil capacity  | 0.9 L                      |
| Dimension     | 290.5 × 430 × 415 mm       |
| Net weight    | 26.5 kg                    |





# K 7000 HD - HDR





**Dimensions** 













| Net power     | 6.7 HP - 4.9 kW / 3600 rpm |
|---------------|----------------------------|
| Net torque    | 15.5 N.m / 2400 rpm        |
| Bore × Stroke | 78 mm × 73 mm              |
| Displacement  | 349 cc                     |
| Starting      | Recoil start / ele