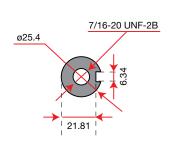

Oil capacity  | 0.5 L                      |
| Dimension     | 384 × 341 × 272 mm         |
| Net weight    | 12.8 kg                    |





# K 1250





OHV

**₹**gasoline

( ELECTRIC STARTER



# **Dimensions**







# Engine p/n 3075268 Engine mount surface



| Net power     | 11.7 HP - 8.6 kW / 3600 rpm |
|---------------|-----------------------------|
| Net torque    | 22 N.m / 2600 rpm           |
| Bore × Stroke | 88 mm × 68 mm               |
| Displacement  | 413 cc                      |
| Starting      | Electric                    |
| Fuel capacity | Not available               |
| Oil capacity  | 1.2 L                       |
| Dimension     | 432 × 408 × 300 mm          |
| Net weight    | 31 kg                       |





# K 1450













### **Dimensions**







| Net power     | 12 HP - 8.8 kW / 3600 rpm |
|---------------|---------------------------|
| Net torque    | 24 N.m / 2600 rpm         |
| Bore × Stroke | 90 mm × 68 mm             |
| Displacement  | 432 cc                    |
| Starting      | Electric                  |
| Fuel capacity | Not available             |
| Oil capacity  | 1.2 L                     |
| Dimension     | 448 × 418 × 302 mm        |
| Net weight    | 32.5 kg                   |





# K 1600







**T**gasoline





# **Dimensions**







| Net power     | 12.5 HP - 9.2 kW / 3600 rpm |
|---------------|-----------------------------|
| Net torque    | 27 N.m / 2600 rpm           |
| Bore × Stroke | 92 mm × 68 mm               |
| Displacement  | 452 cc                      |
| Starting      | Electric