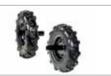

# Two wheel tractors

### Two wheel tractor for home use

400

Ideal for home users with small gardens requiring periodic soil preparation for sowing, also in particularly difficult conditions. The rotor turns in the opposite direction to the direction of rotation of the wheels, thus giving the operator the maximum control of the cultivator and significantly reducing transmitted vibration levels.

50 cm wide counter-rotating rotor to facilitate work on particularly difficult terrain.

Large sized wheels for easier maneuvering of the machine.

Rotor depth adjustment enables operation on all types of terrain.