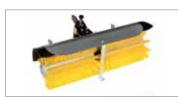

|                        | Accessory                                                            |          | Optional accessory |                                                          |          |
|------------------------|----------------------------------------------------------------------|----------|--------------------|----------------------------------------------------------|----------|
| Towing hitch           |                                                                      |          |                    |                                                          |          |
|                        | Towing hitch                                                         | L0060900 |                    |                                                          |          |
| Adjustable tool holder |                                                                      |          |                    |                                                          |          |
|                        | Adjustable tool holder                                               | L0103400 |                    | Single share plough                                      | L0100000 |
| 8                      | (requires towing hitch <b>L0060900</b> )                             |          |                    | Furrowing tool                                           | L0103200 |
| Bar drive              |                                                                      |          |                    |                                                          |          |
|                        | Cam drive                                                            | 69229091 |                    | 0.92 m<br>Complete central cutter plate<br>Special teeth | 69222011 |
| Front brush            |                                                                      |          | I                  |                                                          |          |
|                        | Brush <b>L 80-Ø 35</b> cm<br>With horizontal and vertical adjustment | L0070000 |                    |                                                          |          |