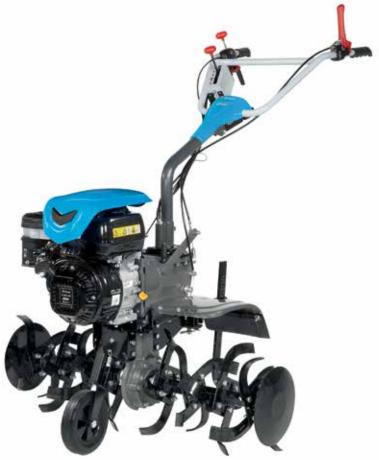

# **Rotary tillers**

## Rotary tiller for home use

155

Ideal for home gardeners who need to prepare vegetable patches and flower beds for seeding, this model offers an excellent combination of manageability and user-friendliness.

Rear wheel for easy transportation of the machine.

Speed regulator with integrated on-off system and control lever located within easy reach.

46 cm rotor with three elements per side, can be reduced to 32-22 cm.