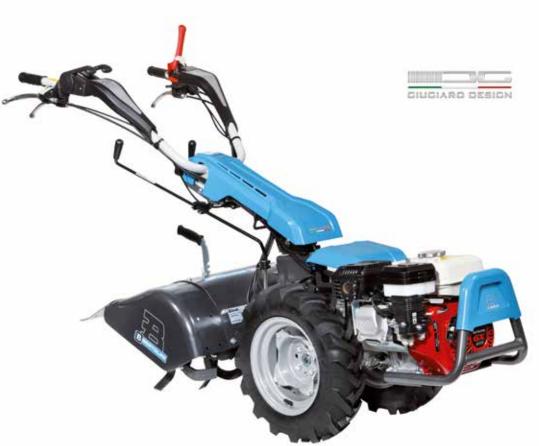

### 215 S

Extremely reliable, compact and easy to handle. Designed to meet the needs of smallholders and groundcare professionals. The direct gear transmission and multi-disc clutch make the machine extremely resistant to the stresses generated during work operations while maximising operator comfort.

Direct transmission with gears on the crankshaft for the maximum stress resistance.

Versatile, thanks to the 3-speed gearbox (2 forward + 1 reverse) that makes it possible to achieve the same tillage results irrespective of the hardness and consistency of the soil.

Extremely rugged oil-bath gearbox with very low maintenance requirements.

| Power supply | Engine        | Model       | Displacement        | Power  | Starting     | Code        |
|--------------|---------------|-------------|---------------------|--------|--------------|-------------|
| ₹ gasoline   | HONDA         | GX 160 OHV  | 163 cm <sup>3</sup> | 4.8 HP | recoil start | 68649020E5A |
| ₹ gasoline   | HONDA         | GX 200 OHV  | 196 cm³             | 5.8 HP | recoil start | 68649051E5A |
| ₹ gasoline   | <b>≌</b> Emak | K 800 H OHV | 182 cm³             | 5.7 HP | recoil start | 68649034E5A |
| diesel       | <b>≌</b> Emak | K 7000 HD   | 349 cm <sup>3</sup> | 6.7 HP | recoil start | 68649049E5A |