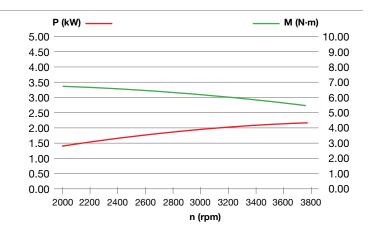

r running on a automatically reduces the rechargeable battery. amount of air entering the carburettor by sensing changes in engine temperature.



### iK-GO



### Gasoline

Emak engine with electric Gasoline fuel type engine.



### Electric starter

Engine with electric starter device.



# K 450





### **Dimensions**





| Net power     | 2.8 HP - 2.1 kW / 3600 rpm |
|---------------|----------------------------|
| Net torque    | 6.5 N.m / 2500 rpm         |
| Bore × Stroke | 65 mm × 37 mm              |
| Displacement  | 123 cc                     |
| Starting      | Recoil start               |
| Fuel capacity | 0.9 L                      |
| Oil capacity  | 0.5 L                      |
| Dimension     | 385 × 340 × 267 mm         |
| Net weight    | 8.5 kg                     |





# K 605













### **Dimensions**









| Net power     | 3.3 HP - 2.4 kW / 3600 rpm |
|---------------|----------------------------|
| Net torque    | 7.5 N.m / 2500 rpm         |
| Bore × Stroke | 65 mm × 42 mm              |
| Displacement  | 139 cc                     |
| Starting      | Recoil start               |
| Fuel capacity | 1.4 L                      |
| Oil capacity  | 0.5 L                      |
| Dimension     | 385 × 340 × 267 mm         |
| Net weight    | 9.2 kg                     |





# K 655













# **Dimensions**







3/8-24UNF-2B

ø22.2

# 

| Net power     | 3.9 HP - 2.9 kW / 3600 rpm |
|---------------|----------------------------|
| Net torque    | 9.5 N.m / 2500 rpm         |
| Bore × Stroke | 65 mm × 50 mm              |
| Displacement