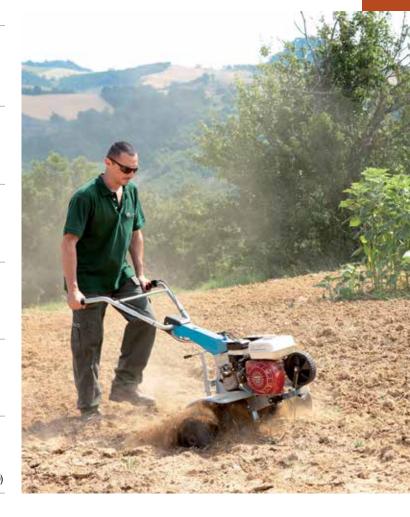

# **Rotary tillers**

## Rotary tiller for home use

155

Ideal for home gardeners who need to prepare vegetable patches and flower beds for seeding, this model offers an excellent combination of manageability and user-friendliness.

Rear wheel for easy transportation of the machine.

Speed regulator with integrated on-off system and control lever located within easy reach.

46 cm rotor with three elements per side, can be reduced to 32-22 cm.