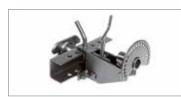

#### WITH CUTTERBAR MOWER

Gearbox/ Speed (km/h):

2-speed (1 forward + 1 reverse) with 4.00-8" wheels

Speed (km/h)

3.07 1 1R 1.18

| L1 | 1465     |
|----|----------|
| L2 | 600      |
| L3 | 865      |
| H1 | 345-1150 |
| W1 | 380      |
| W2 | 900-1117 |
|    |          |

#### WITH CUTTERBAR MOWER

Gearbox/ Speed (km/h):

4-speed (2 forward + 2 reverse) with 4.00-8" wheels

Speed (km/h)

| 1.11 1 | 1R 1.05 |
|--------|---------|
| 2.32 2 | 2R 2.20 |

| L1 | 1670     |
|----|----------|
| L2 | 900      |
| L3 | 770      |
| H1 | 1250-300 |
| W1 | 370      |
| W2 | 1270-950 |
|    |          |