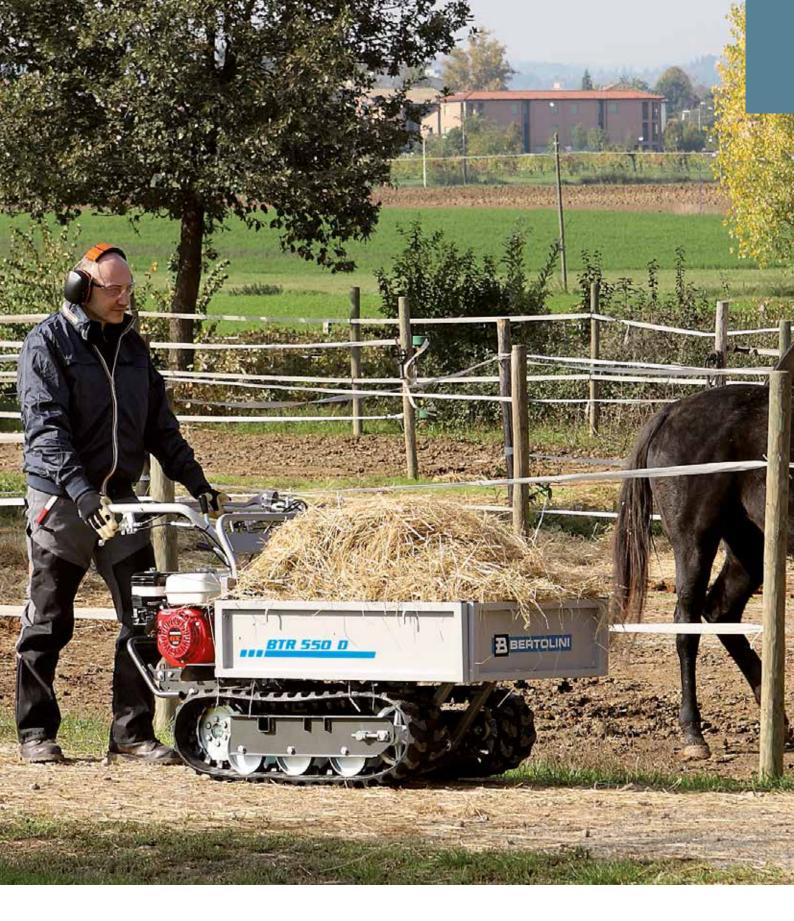

| Mower                  |                                                                                                                                                                           |          |                    |  |  |  |  |
|                        | Mower L 75 cm Single blade Integral safety brake Adjustable and removable swivel wheels Adjustable lateral skids PTO right-hand rotation Quickfit coupling                | 69209007 |                    |  |  |  |  |





Tough, compact and easy to handle, for moving bulky and heavy loads effortlessly across all kinds of terrain.

# HOME



**BTR 340** 







### **INTENSIVE**



**BTR 450** 







# **PROFESSIONAL**



**BTR 550** 







# **BTR 550 D**







# **BTR 1750 D**









#### **TECHNICAL DATA**













# **Transporters**



# Transporter for home use

# **BTR 340**



Designed for demanding home users needing to transport all types of material, such as firewood, fruit crates, and other bulky items, this machine is practical and easy to handle on all types of terrain.





Handlebar-mounted gear selection lever



Speed selection control lever.



Manual dump with automatic locking system.

## **BTR 340**

| Power supply | Engine        | Model        | Displacement        | Power  | Starting     | Code       |
|--------------|---------------|--------------|---------------------|--------|--------------|------------|
| ₹ gasoline   | HONDA.        | GCVx 170 OHC | 166 cm <sup>3</sup> | 4.4 HP | recoil start | 68719048E5 |
| ₹ gasoline   | <b>≌</b> Emak | K 655 OHV    | 166 cm <sup>3</sup