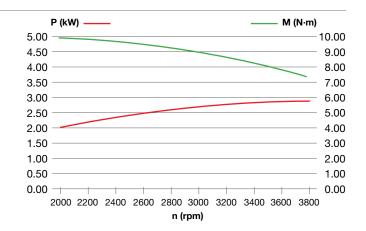

Extremely rugged oil-bath gearbox with very low maintenance requirements.

| Power supply | Engine        | Model       | Displacement        | Power  | Starting     | Code        |
|--------------|---------------|-------------|---------------------|--------|--------------|-------------|
| ₹ gasoline   | HONDA         | GX 160 OHV  | 163 cm <sup>3</sup> | 4.8 HP | recoil start | 68649020E5A |
| ₹ gasoline   | HONDA         | GX 200 OHV  | 196 cm³             | 5.8 HP | recoil start | 68649051E5A |
| ₹ gasoline   | <b>≌</b> Emak | K 800 H OHV | 182 cm³             | 5.7 HP | recoil start | 68649034E5A |
| diesel       | <b>≌</b> Emak | K 7000 HD   | 349 cm <sup>3</sup> | 6.7 HP | recoil start | 68649049E5A |