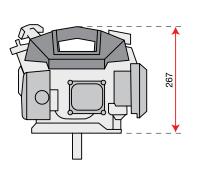

#### 1-speed (1 forward)

Rotor speed with engine at 3400 rpm

159 1

| L1 | 1150        |
|----|-------------|
| H1 | 1000        |
| W1 | 460-320-220 |

| Transmission    | chain                             |
|-----------------|-----------------------------------|
| Clutch          | belt with tensioner               |
| Handlebars      | 3 vertical adjustment positions   |
| Rotor           | 46 cm, can be reduced to 32-22 cm |
| Power take-off  | no                                |
| Spur            | yes                               |
| Towing hitch    | no                                |
| Transport wheel | yes                               |
| Weight          | 27 kg                             |