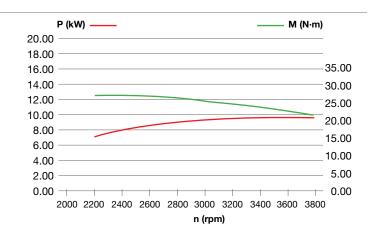

cc                    |
| Starting      | Electric                  |
| Fuel capacity | Not available             |
| Oil capacity  | 1.2 L                     |
| Dimension     | 448 × 418 × 302 mm        |
| Net weight    | 32.5 kg                   |





# K 1600







**T**gasoline





# **Dimensions**







| Net power     | 12.5 HP - 9.2 kW / 3600 rpm |
|---------------|-----------------------------|
| Net torque    | 27 N.m / 2600 rpm           |
| Bore × Stroke | 92 mm × 68 mm               |
| Displacement  | 452 cc                      |
| Starting      | Electric                    |
| Fuel capacity | Not available               |
| Oil capacity  | 1.2 L                       |
| Dimension     | 432 × 294 × 302 mm          |
| Net weight    | 31 kg                       |





# K 2400













### **Dimensions**











| Net power     | 21.7 HP - 16 kW / 3600 rpm |
|---------------|----------------------------|
| Net torque    | 47.5 N.m / 2400 rpm        |
| Bore × Stroke | 77 mm × 76 mm              |
| Displacement  | 708 cc                     |
| Starting      | Electric                   |
| Fuel capacity | Not available              |
| Oil capacity  | 1.8 L                      |
| Dimension     | 466 × 469 × 357 mm         |
| Net weight    | 43 kg                      |





# **General warnings**

Data and illustrations published in the catalogue are not binding where specifications of materials are concerned, given that these will always be subject to technical improvement. Technical specifications given in the catalogue are subject to c