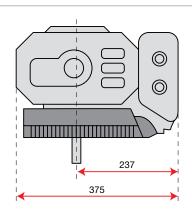

gine starting is made through an electric motor connected to the cranckshaft and activated by a keyoperated switch.

# Gasoline

Gasoline fuel type engine.

### Diesel

Diesel fuel type engine.



# K 300 H











### **Dimensions**



Engine p/n 3075274



| Net power     | 2.2 HP - 1.65 kW / 2900 rpm |
|---------------|-----------------------------|
| Net torque    | 4.5 N.m / 3450 rpm          |
| Bore × Stroke | 48.6 mm × 43 mm             |
| Displacement  | 79.77 cc                    |
| Starting      | Recoil start                |
| Fuel capacity | 1.6 L                       |
| Oil capacity  | 0.35 L                      |
| Dimension     | 325 × 260 × 310 mm          |
| Net weight    | 12.8 kg                     |





# K 800 H - HC - HT











### **Dimensions**













| Not nower     | E 7 LID 4 0 IdW / 2600 mm  |
|---------------|----------------------------|
| Net power     | 5.7 HP - 4.2 kW / 3600 rpm |
| Net torque    | 10.8 N.m / 2500 rpm        |
| Bore × Stroke | 65 mm × 55 mm              |
| Displacement  | 182 cc                     |
| Starting      | Recoil start               |
| Fuel capacity | 3.0 L                      |
| Oil capacity  | 0.6 L                      |
| Dimension     | 263.5 × 375 × 336 mm       |
| Net weight    | 16 kg                      |





# K 900 H - HR







### **Dimensions**











| Net power     | 7.0 HP - 5.2 kW / 3600 rpm |
|---------------|----------------------------|
| Net torque    | 15.6 N.m / 2600 rpm        |
| Bore × Stroke | 75 mm × 57 mm              |
| Displacement  | 252 cc