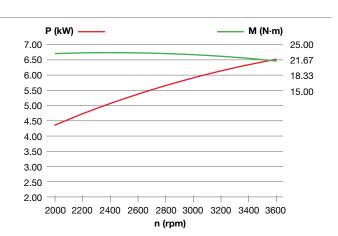

| Starting      | Recoil start / electric*   |
| Fuel capacity | 3.5 L                      |
| Oil capacity  | 1.1 L                      |
| Dimension     | 390 × 430 × 460 mm         |
| Net weight    | 39 kg<br>44 kg*            |







# **K 9000 HD**

















### **Dimensions**







# Engine p/n

3175041





| Net power     | 9.2 HP - 6.8 kW / 3600 rpm |
|---------------|----------------------------|
| Net torque    | 22 N.m / 2400 rpm          |
| Bore × Stroke | 86 mm × 76 mm              |
| Displacement  | 441 cc                     |
| Starting      | Recoil start / electric    |
| Fuel capacity | 4.5 L                      |
| Oil capacity  | 1.6 L                      |
| Dimension     | 399 × 475 × 500 mm         |
| Net weight    | 51 kg                      |





**Emak** Gardening Engines Line, easy to start, reliable and available in different configurations.



# **ENGINE LINE-UP**



K 655 HF

134

# **Emak Engines Gardening Line**

Vertical shaft engines are available in different displacements for every needs. Main features like, easy to start, easy to use, powerful engine selections and Stage 5 compliance, are standard on whole range.

- Easy to start: using the Auto-Choke technology, the starting step is always easy and ready even if outside temperature falls down.
- Paper air filter: wide filtering area and easy to clean, protecting and ensuring long life to the engine.
- Ergonomic design: compact engine and cutting-edge design, perfect combination to avoid any interference with hedges or small trees.
- Full compatibility: these light