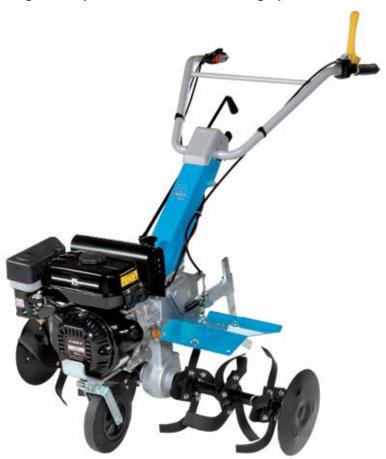

### 215 S

Extremely reliable, compact and easy to handle. Designed to meet the needs of smallholders and groundcare professionals. The direct gear transmission and multi-disc clutch make the machine extremely resistant to the stresses generated during work operations while maximising operator comfort.

Direct transmission with gears on the crankshaft for the maximum stress resistance.

Versatile, thanks to the 3-speed gearbox (2 forward + 1 reverse) that makes it possible to achieve the same tillage results irrespective of the hardness and consistency of the soil.

Extremely rugged oil-bath gearbox with very low maintenance requirements.

| Power supply | Engine        | Model       | Displacement        | Power  | Starting     | Code        |
|--------------|---------------|-------------|---------------------|--------|--------------|-------------|
| ₹ gasoline   | HONDA         | GX 160 OHV  | 163 cm <sup>3</sup> | 4.8 HP | recoil start | 68649020E5A |
| ₹ gasoline   | HONDA         | GX 200 OHV  | 196 cm³             | 5.8 HP | recoil start | 68649051E5A |
| ₹ gasoline   | <b>≌</b> Emak | K 800 H OHV | 182 cm³             | 5.7 HP | recoil start | 68649034E5A |
| diesel       | <b>≌</b> Emak | K 7000 HD   | 349 cm <sup>3</sup> | 6.7 HP | recoil start | 68649049E5A |