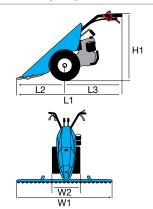

#### 2-speed (1 forward + 1 reverse) with 4.00-8" wheels

Speed (km/h)

1.45 1 1R 2.64

| L | .1 | 1650 |
|---|----|------|
| L | 2  | 540  |
| L | 3  | 1110 |
| Н | 11 | 960  |
| W | /1 | 430  |
| W | /2 | 500  |

#### **Dimensions (mm)**

| L1 | 1440     |  |  |  |
|----|----------|--|--|--|
| L2 | 470      |  |  |  |
| L3 | 970      |  |  |  |
| H1 | 230-1050 |  |  |  |
| W1 | 380      |  |  |  |
| W2 | 350-600  |  |  |  |

#### WITH CUTTERBAR MOWER

Gearbox/ Speed (km/h):

2-speed (1 forward + 1 reverse) with 4.00-8" wheels

Speed (km/h)

3.07 1 1R 1.18

| L1 | 1465     |
|----|----------|
| L2 | 600      |
| L3 | 865      |
| H1 | 345-1150 |
| W1 | 380      |
| W2 | 900-1117 |
|    |          |

#### **Dimensions (mm)**

| L1 | 1740     |
|----|----------|
| L2 | 550      |
| L3 | 1190     |
| H1 | 1250-300 |
| W1 | 370      |
| W2 | 600-400  |

#### WITH CUTTERBAR MOWER

Gearbox/ Speed (km/h):

4-speed (2 forward + 2 reverse) with 4.00-8" wheels

Speed (km/h)

| 1.11 1 | 1R 1.05 |
|--------|---------|
| 2.32 2 | 2R 2.20 |

| L1 | 1670     |
|----|----------|
| L2 | 900      |
| L3 | 770      |
| H1 | 1250-300 |
| W1 | 370      |
| W2 | 1270-950 |
|    |          |