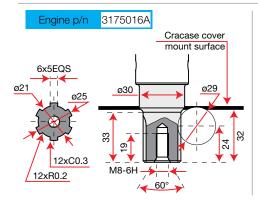

Extremely rugged oil-bath gearbox with very low maintenance requirements.

| Power supply | Engine        | Model       | Displacement        | Power  | Starting     | Code        |
|--------------|---------------|-------------|---------------------|--------|--------------|-------------|
| ₹ gasoline   | HONDA         | GX 160 OHV  | 163 cm <sup>3</sup> | 4.8 HP | recoil start | 68649020E5A |
| ₹ gasoline   | HONDA         | GX 200 OHV  | 196 cm³             | 5.8 HP | recoil start | 68649051E5A |
| ₹ gasoline   | <b>≌</b> Emak | K 800 H OHV | 182 cm³             | 5.7 HP | recoil start | 68649034E5A |
| diesel       | <b>≌</b> Emak | K 7000 HD   | 349 cm <sup>3</sup> | 6.7 HP | recoil start | 68649049E5A |