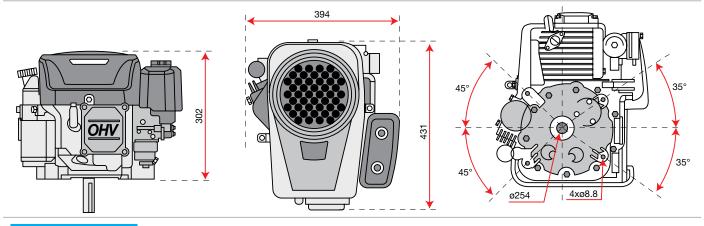

| Electric                    |
| Fuel capacity | Not available               |
| Oil capacity  | 1.2 L                       |
| Dimension     | 432 × 408 × 300 mm          |
| Net weight    | 31 kg                       |





# K 1450













### **Dimensions**







| Net power     | 12 HP - 8.8 kW / 3600 rpm |
|---------------|---------------------------|
| Net torque    | 24 N.m / 2600 rpm         |
| Bore × Stroke | 90 mm × 68 mm             |
| Displacement  | 432 cc                    |
| Starting      | Electric                  |
| Fuel capacity | Not available             |
| Oil capacity  | 1.2 L                     |
| Dimension     | 448 × 418 × 302 mm        |
| Net weight    | 32.5 kg                   |





# K 1600







**T**gasoline





# **Dimensions**







| Net power     | 12.5 HP - 9.2 kW / 3600 rpm |
|---------------|-----------------------------|
| Net torque    | 27 N.m / 2600 rpm           |
| Bore × Stroke | 92 mm × 68 mm               |
| Displacement  | 452 cc                      |
| Starting      | Electric                    |
| Fuel capacity | Not available               |
| Oil capacity  | 1.2 L                       |
| Dimension     | 432 × 294 × 302 mm          |
| Net weight    | 31 kg                       |





# K 2400













### **Dimensions**











| Net power     | 21.7 HP - 16 kW / 3600 rpm |
|---------------|----------------------------|
| Net torque    | 47.5 N.m / 2400 rpm        |
| Bore × Stroke | 77 mm × 76 mm              |
| Displacement  | 708 cc                     |
| Starting      | Elec