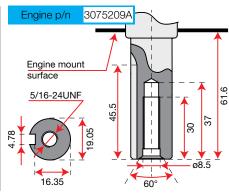

Extremely rugged oil-bath gearbox with very low maintenance requirements.

| Power supply | Engine        | Model       | Displacement        | Power  | Starting     | Code        |
|--------------|---------------|-------------|---------------------|--------|--------------|-------------|
| ₹ gasoline   | HONDA         | GX 160 OHV  | 163 cm <sup>3</sup> | 4.8 HP | recoil start | 68649020E5A |
| ₹ gasoline   | HONDA         | GX 200 OHV  | 196 cm³             | 5.8 HP | recoil start | 68649051E5A |
| ₹ gasoline   | <b>≌</b> Emak | K 800 H OHV | 182 cm³             | 5.7 HP | recoil start | 68649034E5A |
| diesel       | <b>≌</b> Emak | K 7000 HD   | 349 cm <sup>3</sup> | 6.7 HP | recoil start | 68649049E5A |