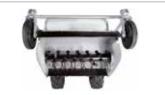

Rear wheel for easy transportation of the machine.

Speed regulator with integrated on-off system and control lever located within easy reach.

46 cm rotor with three elements per side, can be reduced to 32-22 cm.

#### 1-speed (1 forward)

Rotor speed with engine at 3400 rpm

159 1

| L1 | 1150        |
|----|-------------|
| H1 | 1000        |
| W1 | 460-320-220 |

| Transmission    | chain                             |
|-----------------|-----------------------------------|
| Clutch          | belt with tensioner               |
| Handlebars      | 3 vertical adjustment positions   |
| Rotor           | 46 cm, can be reduced to 32-22 cm |
| Power take-off  | no                                |
| Spur            | yes                               |
| Towing hitch    | no                                |
| Transport wheel | yes                               |
| Weight          | 27 kg                             |