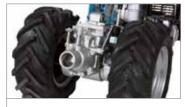

### **Professional rotary tiller**

218

Model designed to meet the needs of smallholders and groundcare professionals. The direct gear transmission on the crankshaft makes the tool resistant to the stresses generated when working on hard terrain.

Direct gear transmission on the crankshaft with oil-immersed multi-disc clutch.

Extreme versatility thanks to the 4-speed gearbox (3 forward + 1 reverse) that makes it possible to achieve the same tillage results irrespective of the hardness and consistency of the soil.

Oil-bath gear drive, extremely robust and with reduced maintenance requirements.

#### **218**

| Power supply      | Engine        | Model        | Displacement        | Power  | Starting     | Code          |
|-------------------|---------------|--------------|---------------------|--------|--------------|---------------|
| <b>K</b> gasoline | <b>≌</b> Emak | K 900 HR OHV | 252 cm <sup>3</sup> | 7.0 HP | recoil start | 68579001E5S1  |
| <b>€</b> diesel   | <b>≌</b> Emak | K 7000 HDR   | 349 cm <sup>3</sup> | 6.7 HP | recoil start | 68579002E5AS1 |