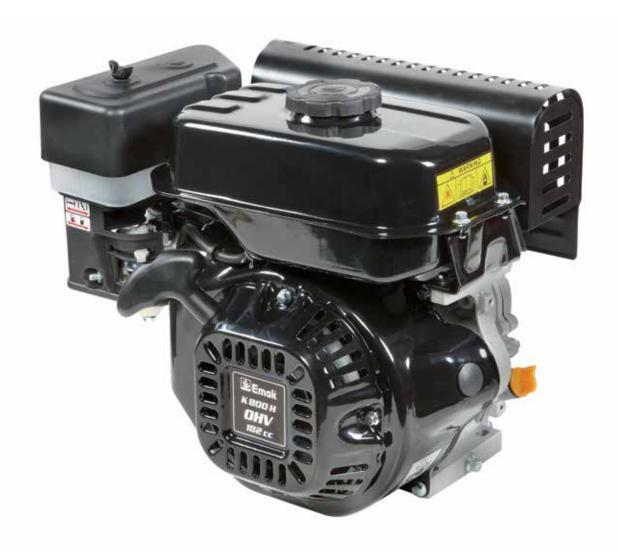

Extremely rugged oil-bath gearbox with very low maintenance requirements.

| Power supply | Engine        | Model       | Displacement        | Power  | Starting     | Code        |
|--------------|---------------|-------------|---------------------|--------|--------------|-------------|
| ₹ gasoline   | HONDA         | GX 160 OHV  | 163 cm <sup>3</sup> | 4.8 HP | recoil start | 68649020E5A |
| ₹ gasoline   | HONDA         | GX 200 OHV  | 196 cm³             | 5.8 HP | recoil start | 68649051E5A |
| ₹ gasoline   | <b>≌</b> Emak | K 800 H OHV | 182 cm³             | 5.7 HP | recoil start | 68649034E5A |
| diesel       | <b>≌</b> Emak | K 7000 HD   | 349 cm <sup>3</sup> | 6.7 HP | recoil start | 68649049E5A |