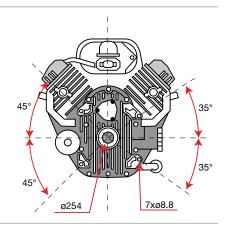

Extremely rugged oil-bath gearbox with very low maintenance requirements.

| Power supply | Engine        | Model       | Displacement        | Power  | Starting     | Code        |
|--------------|---------------|-------------|---------------------|--------|--------------|-------------|
| ₹ gasoline   | HONDA         | GX 160 OHV  | 163 cm <sup>3</sup> | 4.8 HP | recoil start | 68649020E5A |
| ₹ gasoline   | HONDA         | GX 200 OHV  | 196 cm³             | 5.8 HP | recoil start | 68649051E5A |
| ₹ gasoline   | <b>≌</b> Emak | K 800 H OHV | 182 cm³             | 5.7 HP | recoil start | 68649034E5A |
| diesel       | <b>≌</b> Emak | K 7000 HD   | 349 cm <sup>3</sup> | 6.7 HP | recoil start | 68649049E5A |