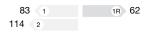

#### 2-speed (1 forward + 1 reverse)

Rotor speed with engine at 3400 rpm

159 1 1R 66

| , /s               |    |         |
|--------------------|----|---------|
|                    | L1 | 1400    |
|                    | H1 | 800     |
| <del>  [ ]  </del> | W1 | 820-550 |
|                    |    |         |