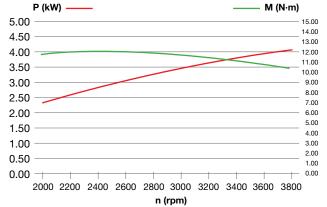

Extremely rugged oil-bath gearbox with very low maintenance requirements.

| Power supply | Engine        | Model       | Displacement        | Power  | Starting     | Code        |
|--------------|---------------|-------------|---------------------|--------|--------------|-------------|
| ₹ gasoline   | HONDA         | GX 160 OHV  | 163 cm <sup>3</sup> | 4.8 HP | recoil start | 68649020E5A |
| ₹ gasoline   | HONDA         | GX 200 OHV  | 196 cm³             | 5.8 HP | recoil start | 68649051E5A |
| ₹ gasoline   | <b>≌</b> Emak | K 800 H OHV | 182 cm³             | 5.7 HP | recoil start | 68649034E5A |
| diesel       | <b>≌</b> Emak | K 7000 HD   | 349 cm <sup>3</sup> | 6.7 HP | recoil start | 68649049E5A |