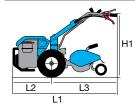

#### 1-speed (1 forward)

Rotor speed with engine at 3400 rpm

159 1

| L1 | 1150        |
|----|-------------|
| H1 | 1000        |
| W1 | 460-320-220 |

| Transmission    | chain                             |
|-----------------|-----------------------------------|
| Clutch          | belt with tensioner               |
| Handlebars      | 3 vertical adjustment positions   |
| Rotor           | 46 cm, can be reduced to 32-22 cm |
| Power take-off  | no                                |
| Spur            | yes                               |
| Towing hitch    | no                                |
| Transport wheel | yes                               |
| Weight          | 27 kg                             |