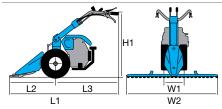

#### **Dimensions (mm)**

| L1 | 1440     |  |  |  |
|----|----------|--|--|--|
| L2 | 470      |  |  |  |
| L3 | 970      |  |  |  |
| H1 | 230-1050 |  |  |  |
| W1 | 380      |  |  |  |
| W2 | 350-600  |  |  |  |

#### WITH CUTTERBAR MOWER

Gearbox/ Speed (km/h):

2-speed (1 forward + 1 reverse) with 4.00-8" wheels

Speed (km/h)

3.07 1 1R 1.18

| L1 | 1465     |
|----|----------|
| L2 | 600      |
| L3 | 865      |
| H1 | 345-1150 |
| W1 | 380      |
| W2 | 900-1117 |
|    |          |