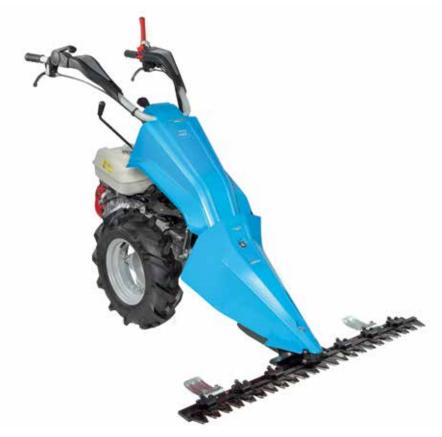

#### WITH CUTTERBAR MOWER

Gearbox/ Speed (km/h):

2-speed (1 forward + 1 reverse) with 4.00-8" wheels

Speed (km/h)

3.07 1 1R 1.18

| L1 | 1465     |
|----|----------|
| L2 | 600      |
| L3 | 865      |
| H1 | 345-1150 |
| W1 | 380      |
| W2 | 900-1117 |
|    |          |

#### WITH CUTTERBAR MOWER

Gearbox/ Speed (km/h):

4-speed (2 forward + 2 reverse) with 4.00-8" wheels

Speed (km/h)

| 1.11 1 | 1R 1.05 |
|--------|---------|
| 2.32 2 | 2R 2.20 |

| L1 | 1670     |
|----|----------|
| L2 | 900      |
| L3 | 770      |
| H1 | 1250-300 |
| W1 | 370      |
| W2 | 1270-950 |
|    |          |