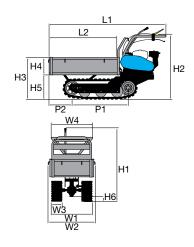

#### 1-speed (1 forward)

Rotor speed with engine at 3400 rpm

159 1

| L1 | 1150        |
|----|-------------|
| H1 | 1000        |
| W1 | 460-320-220 |

| Transmission    | chain                             |
|-----------------|-----------------------------------|
| Clutch          | belt with tensioner               |
| Handlebars      | 3 vertical adjustment positions   |
| Rotor           | 46 cm, can be reduced to 32-22 cm |
| Power take-off  | no                                |
| Spur            | yes                               |
| Towing hitch    | no                                |
| Transport wheel | yes                               |
| Weight          | 27 kg                             |

#### 2-speed (1 forward + 1 reverse)

Rotor speed with engine at 3400 rpm

159 1 1R 66

| , /s               |    |         |
|--------------------|----|---------|
|                    | L1 | 1400    |
|                    | H1 | 800     |
| <del>  [ ]  </del> | W1 | 820-550 |
|                    |    |         |

#### 3-speed (2 forward + 1 reverse)

Rotor speed with engine at 3400 rpm

|              | L1 | 1630        |
|--------------|----|-------------|
| <b>弾(</b> て) | H1 | 1050        |
| W1           | W1 | 850-600-350 |
|              |    |             |

#### 3-speed (2 forward + 1 reverse)

Rotor speed with engine at 3600 rpm

| L1 | 1350    |
|----|---------|
| H1 | 800     |
| W1 | 870-600 |

| Transmission    | oil-bath gearbox                                      |
|-----------------|-------------------------------------------------------|
| Clutch          | wet multi-disc                                        |
| Handlebars      | with vertical and horizontal adjustment               |
| Rotor           | 87 cm, reducible to 60 cm, with side protection discs |
| Power take-off  | yes, independent 2100 rpm                             |
| Spur            | yes                                                   |
| Towing hitch    | yes                                                   |
| Transport wheel | yes                                                   |
| Weight          | 80 kg with petrol engine – 90 kg with diesel engine   |

#### 4-speed (3 forward + 1 reverse)

Rotor speed with engine at 3600 rpm

| L1 | 1500 (gasoline)<br>1700 (diesel) |
|----|----------------------------------|
| H1 | 1100                             |
| W1 | 1000-820-600                     |

#### 2-speed (1 forward + 1 reverse) with 4.00-8" wheels

Speed (km/h)

1.45 1 1R 2.64

| L | .1 | 1650 |
|---|----|------|
| L | 2  | 540  |
| L | 3  | 1110 |
| Н | 11 | 960  |
| W | /1 | 430  |
| W | /2 | 500  |

#### **Dimensions (mm)**

| L1 | 1440     |  |  |  |
|----|----------|--|--|--|
| L2 | 470      |  |  |  |
| L3 | 970      |  |  |  |
| H1 | 230-1050 |  |  |  |
| W1 | 380      |  |  |  |
| W2 | 350-600  |  |  |  |

#### WITH CUTTERBAR MOWER

Gearbox/ Speed (km/h):

2-speed (1 forward + 1 reverse) with 4.00-8" wheels

Speed (km/h)

3.07 1 1R 1.18

| L1 | 1465     |
|----|----------|
| L2 | 600      |
| L3 | 865      |
| H1 | 345-1150 |
| W1 | 380      |
| W2 | 900-1117 |
|    |          |

#### **Dimensions (mm)**

| L1 | 1740     |
|----|----------|
| L2 | 550      |
| L3 | 1190     |
| H1 | 1250-300 |
| W1 | 370      |
| W2 | 600-400  |

#### WITH CUTTERBAR MOWER

Gearbox/ Speed (km/h):

4-speed (2 forward + 2 reverse) with 4.00-8" wheels

Speed (km/h)

| 1.11 1 | 1R 1.05 |
|--------|---------|
| 2.32 2 | 2R 2.20 |

| L1 | 1670     |
|----|----------|
| L2 | 900      |
| L3 | 770      |
| H1 | 1250-300 |
| W1 | 370      |
| W2 | 1270-950 |
|    |          |