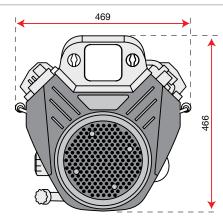

Extremely rugged oil-bath gearbox with very low maintenance requirements.

| Power supply | Engine        | Model       | Displacement        | Power  | Starting     | Code        |
|--------------|---------------|-------------|---------------------|--------|--------------|-------------|
| ₹ gasoline   | HONDA         | GX 160 OHV  | 163 cm <sup>3</sup> | 4.8 HP | recoil start | 68649020E5A |
| ₹ gasoline   | HONDA         | GX 200 OHV  | 196 cm³             | 5.8 HP | recoil start | 68649051E5A |
| ₹ gasoline   | <b>≌</b> Emak | K 800 H OHV | 182 cm³             | 5.7 HP | recoil start | 68649034E5A |
| diesel       | <b>≌</b> Emak | K 7000 HD   | 349 cm <sup>3</sup> | 6.7 HP | recoil start | 68649049E5A |