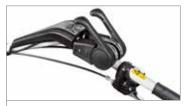

Handlebars with vertical and horizontal adjustment and 180° reversible, with vibration-damping device to assure more comfortable handling.

The EHS system ensures ease of use, reduced effort and the maximum simplification for users.

Practical forward/reverse shuttle enables the operator to change quickly into reverse gear from any speed, making the machine easy to handle even with the rotor or other accessories mounted.

| Power supply | Engine        | Model       | Displacement        | Power  | Starting                  | Notes                        | Code        |
|--------------|---------------|-------------|---------------------|--------|---------------------------|------------------------------|-------------|
| ₹ gasoline   | HONDA         | GX 200 OHV  | 196 cm³             | 5.8 HP | recoil start              |                              | 68359007E5  |
| ₹ gasoline   | <b>≌</b> Emak | K 800 H OHV | 182 cm³             | 5.7 HP | recoil start              |                              | 68359004E5  |
| diesel       | <b>≌</b> Emak | K 7000 HD   | 349 cm <sup>3</sup> | 6.7 HP | recoil start              |                              | 68359016E5A |
| diesel       | 達 Emak        | K 7000 HD   | 349 cm <sup>3</sup> | 6.7 HP | recoil start/<br>electric | battery supplied as standard | 68359022E5  |