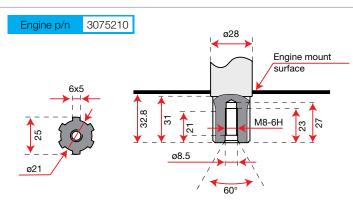

Direct transmission with gears on the crankshaft for the maximum stress resistance.

Versatile, thanks to the 3-speed gearbox (2 forward + 1 reverse) that makes it possible to achieve the same tillage results irrespective of the hardness and consistency of the soil.

Extremely rugged oil-bath gearbox with very low maintenance requirements.

| Power supply | Engine        | Model       | Displacement        | Power  | Starting     | Code        |
|--------------|---------------|-------------|---------------------|--------|--------------|-------------|
| ₹ gasoline   | HONDA         | GX 160 OHV  | 163 cm <sup>3</sup> | 4.8 HP | recoil start | 68649020E5A |
| ₹ gasoline   | HONDA         | GX 200 OHV  | 196 cm³             | 5.8 HP | recoil start | 68649051E5A |
| ₹ gasoline   | <b>≌</b> Emak | K 800 H OHV | 182 cm³             | 5.7 HP | recoil start | 68649034E5A |
| diesel       | <b>≌</b> Emak | K 7000 HD   | 349 cm <sup>3</sup> | 6.7 HP | recoil start | 68649049E5A |