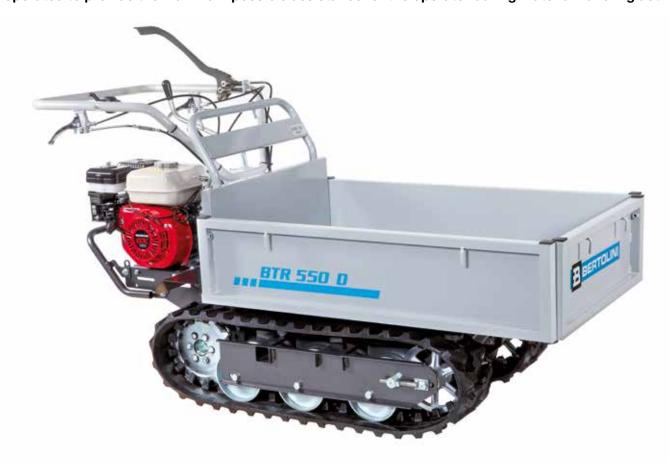

### 405 S

Designed for small and medium-size plots, this machine very effectively combines professional level reliability and performance with extreme ease of handling, making it ideal for demanding home users and smallholders. The full range of accessories, including rotors, cutterbars, brushes and snowthrowers, are designed to meet the requirements of users seeking a multifunction machine that's both practical and safe.

Handlebars with vertical and horizontal adjustment and 180° reversible, with vibration-damping device to assure more comfortable handling.

The EHS system ensures ease of use, reduced effort and the maximum simplification for users.

Practical forward/reverse shuttle enables the operator to change quickly into reverse gear from any speed, making the machine easy to handle even with the rotor or other accessories mounted.

| Power supply | Engine        | Model       | Displacement        | Power  | Starting                  | Notes                        | Code        |
|--------------|---------------|-------------|---------------------|--------|---------------------------|------------------------------|-------------|
| ₹ gasoline   | HONDA         | GX 200 OHV  | 196 cm³             | 5.8 HP | recoil start              |                              | 68359007E5  |
| ₹ gasoline   | <b>≌</b> Emak | K 800 H OHV | 182 cm³             | 5.7 HP | recoil start              |                              | 68359004E5  |
| diesel       | <b>≌</b> Emak | K 7000 HD   | 349 cm <sup>3</sup> | 6.7 HP | recoil start              |                              | 68359016E5A |
| diesel       | 達 Emak        | K 7000 HD   | 349 cm <sup>3</sup> | 6.7 HP | recoil start/<br>electric | battery supplied as standard | 68359022E5  |