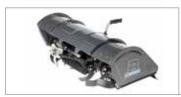

#### WITH CUTTERBAR MOWER

Gearbox/ Speed (km/h):

2-speed (1 forward + 1 reverse) with 4.00-8" wheels

Speed (km/h)

3.07 1 1R 1.18

| L1 | 1465     |
|----|----------|
| L2 | 600      |
| L3 | 865      |
| H1 | 345-1150 |
| W1 | 380      |
| W2 | 900-1117 |
|    |          |

#### WITH CUTTERBAR MOWER

Gearbox/ Speed (km/h):

4-speed (2 forward + 2 reverse) with 4.00-8" wheels

Speed (km/h)

| 1.11 1 | 1R 1.05 |
|--------|---------|
| 2.32 2 | 2R 2.20 |

| L1 | 1670     |
|----|----------|
| L2 | 900      |
| L3 | 770      |
| H1 | 1250-300 |
| W1 | 370      |
| W2 | 1270-950 |
|    |          |