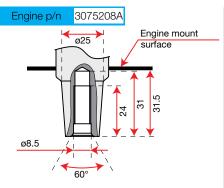

tarting is made through an electric motor connected to the cranckshaft and activated by a keyoperated switch.

# Gasoline

Gasoline fuel type engine.

### Diesel

Diesel fuel type engine.



# K 300 H











### **Dimensions**



Engine p/n 3075274



| Net power     | 2.2 HP - 1.65 kW / 2900 rpm |
|---------------|-----------------------------|
| Net torque    | 4.5 N.m / 3450 rpm          |
| Bore × Stroke | 48.6 mm × 43 mm             |
| Displacement  | 79.77 cc                    |
| Starting      | Recoil start                |
| Fuel capacity | 1.6 L                       |
| Oil capacity  | 0.35 L                      |
| Dimension     | 325 × 260 × 310 mm          |
| Net weight    | 12.8 kg                     |





# K 800 H - HC - HT











### **Dimensions**













| Not nower     | E 7 LID 4 0 IdW / 2600 mm  |
|---------------|----------------------------|
| Net power     | 5.7 HP - 4.2 kW / 3600 rpm |
| Net torque    | 10.8 N.m / 2500 rpm        |
| Bore × Stroke | 65 mm × 55 mm              |
| Displacement  | 182 cc                     |
| Starting      | Recoil start               |
| Fuel capacity | 3.0 L                      |
| Oil capacity  | 0.6 L                      |
| Dimension     | 263.5 × 375 × 336 mm       |
| Net weight    | 16 kg                      |





# K 900 H - HR







### **Dimensions**











| Net power     | 7.0 HP - 5.2 kW / 3600 rpm |
|---------------|----------------------------|
| Net torque    | 15.6 N.m / 2600 rpm        |
| Bore × Stroke | 75 mm × 57 mm              |
| Displacement  | 252 cc