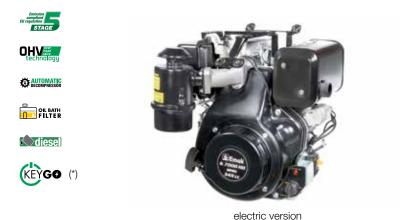

start               |
| Fuel capacity | 4.0 L                      |
| Oil capacity  | 0.7 L                      |
| Dimension     | 363 × 285 × 370 mm         |
| Net weight    | 16.5 kg                    |





# K 1100 H









**T**gasoline



### **Dimensions**







Engine p/n

3075262





| Net power     | 8.4 HP - 6.2 kW / 3600 rpm |
|---------------|----------------------------|
| Net torque    | 18.5 N.m / 2500 rpm        |
| Bore × Stroke | 80 mm × 60 mm              |
| Displacement  | 302 cc                     |
| Starting      | Recoil start               |
| Fuel capacity | 4.6 L                      |
| Oil capacity  | 0.9 L                      |
| Dimension     | 290.5 × 430 × 415 mm       |
| Net weight    | 26.5 kg                    |





# K 7000 HD - HDR





**Dimensions** 













| Net power     | 6.7 HP - 4.9 kW / 3600 rpm |
|---------------|----------------------------|
| Net torque    | 15.5 N.m / 2400 rpm        |
| Bore × Stroke | 78 mm × 73 mm              |
| Displacement  | 349 cc                     |
| Starting      | Recoil start / electric*   |
| Fuel capacity | 3.5 L                      |
| Oil capacity  | 1.1 L                      |
| Dimension     | 390 × 430 × 460 mm         |
| Net weight    | 39 kg<br>44 kg*            |







# **K 9000 HD**

















### **Dimensions**







# Engine p/n

3175041





| Net power     | 9.2 HP - 6.8 kW / 3600 rpm |
|---------------|----------------------------|
| Net torque    | 22 N.m / 2400 rpm          |
| Bore × Stroke | 86 mm × 76 mm              |
| Displacement  |