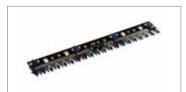

for a centrally mounted cutterbar, this lightweight and manoeuvrable machine is designed to meet the requirements of non-professional users.





Handlebars with vertical adjustment to allow the operator to assume the correct posture while working.



Handlebar mounted on vibration dampers.



Integral QuickFit coupling that allows the operator to change the equipment without using tools.

### **110**

| Power supply | Engine | Model       | Displacement        | Power  | Starting     | Code       |
|--------------|--------|-------------|---------------------|--------|--------------|------------|
| ₹ gasoline   | 達 Emak | K 700 H OHV | 182 cm <sup>3</sup> | 5.4 HP | recoil start | 68939001E5 |





Pair of tyred wheels 3.50x6" Fixed disc Code 69209107



**Cam drive** Code **69222010** 



Complete central cutter plate 0.92 m Special teeth Code 69222011



### Gearbox/ Speed (km/h):

### 1-speed (1 forward) with 3.50-6" wheels

Speed (km/h)

2.30 1



| L1 | 1540 |
|----|------|
| L2 | 740  |
| L3 | 800  |
| H1 | 990  |
| W1 | 920  |
| W2 | 400  |
|    |      |

| Transmission             | with oil-bath gearbox                              |
|--------------------------|----------------------------------------------------|
| Clutch                   | direct engagement                                  |
| Handlebars               | with vertical adjustment and anti-vibration device |
| Reverse gear             | no                                                 |
| Differential             | no                                                 |
| Brakes                   |