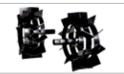

### Rotary tiller for intensive use

205 S

Ideal for demanding home gardeners to prepare the soil for sowing. This model features two forward speeds and one reverse, the perfect combination for the most difficult jobs.

Practical and ergonomic external gear selector. Integrated tool holder and depth adjustable jackleg.

Handlebars with vertical and horizontal adjustment by means of an easily accessible lever, allowing the operator to assume the correct posture for the maximum working comfort.

85 cm rotor (reducible to 60-35 cm), oversized knives and lateral protection discs.

| Power supply | Engine | Model        | Displacement        | Power  | Starting     | Code       |
|--------------|--------|--------------|---------------------|--------|--------------|------------|
| ₹ gasoline   | 達 Emak | K 800 HC OHV | 182 cm <sup>3</sup> | 5.7 HP | recoil start | 68589010E5 |