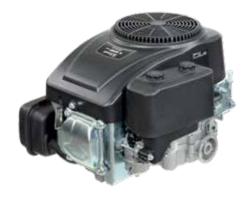

#### \_\_\_ 195 S

| Power supply      | Engine        | Model        | Displacement | Power  | Starting     | Code        |
|-------------------|---------------|--------------|--------------|--------|--------------|-------------|
| <b>S</b> gasoline | <b>≌</b> Emak | K 800 HT OHV | 182 cm³      | 5.7 HP | recoil start | 68599001E5A |