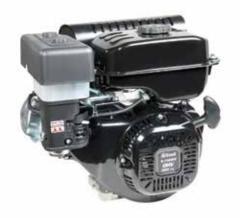

Direct transmission with gears on the crankshaft for the maximum stress resistance.

Versatile, thanks to the 3-speed gearbox (2 forward + 1 reverse) that makes it possible to achieve the same tillage results irrespective of the hardness and consistency of the soil.

Extremely rugged oil-bath gearbox with very low maintenance requirements.

| Power supply | Engine        | Model       | Displacement        | Power  | Starting     | Code        |
|--------------|---------------|-------------|---------------------|--------|--------------|-------------|
| ₹ gasoline   | HONDA         | GX 160 OHV  | 163 cm <sup>3</sup> | 4.8 HP | recoil start | 68649020E5A |
| ₹ gasoline   | HONDA         | GX 200 OHV  | 196 cm³             | 5.8 HP | recoil start | 68649051E5A |
| ₹ gasoline   | <b>≌</b> Emak | K 800 H OHV | 182 cm³             | 5.7 HP | recoil start | 68649034E5A |
| diesel       | <b>≌</b> Emak | K 7000 HD   | 349 cm <sup>3</sup> | 6.7 HP | recoil start | 68649049E5A |