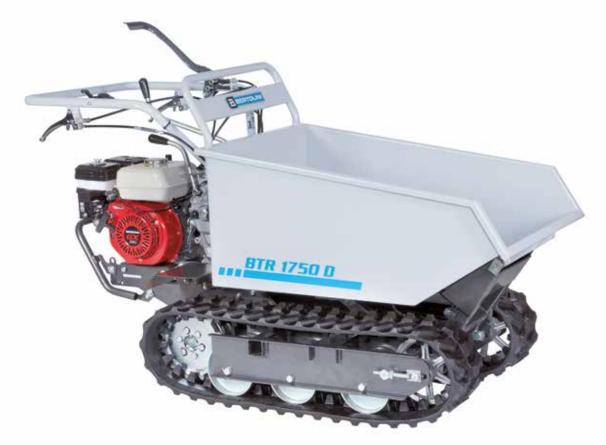

|  |
| Crawler contact surface | 60 cm length - 18 cm width                                            |  |
| Power take-off          | yes, independent 2100 rpm                                             |  |
| Weight                  | 215 kg                                                                |  |

# **Professional transporter**

# BTR 1750 D



Designed for professional use, this is a dumper model machine with hydraulically operated load box tipping: ideal for transporting firewood, stone, sand and other building materials. Its increased dumping angle - 60° - meets the need for creating piles and mounds. Suited to all kinds of terrain, even on slopes, this transporter has a small steering radius, making it easy to handle.





Lever-operated hydraulic tipping control valve.



Dumper loading platform with counter-frame for  $60^{\circ}$  dump angle.



Crawler tracks made of hard rubber, width 180 mm: assure excellent grip on all types of terrain.

# BTR 1750 D

| Power supply      | Engine | Model      | Displacement | Power  | Starting     | Code       |
|-------------------|--------|------------|--------------|--------|--------------|------------|
| <b>S</b> gasoline | HONDA. | GX 160 OHV | 163 cm³      | 4.8 HP | recoil start | 68729122E5 |



### Focus on accessories



Front shovel 85 cm Code 69209071



**Extendable loading deck** 550 kg payload Code **68722017** 



# Gearbox/ Speed (km/h):

# 6-speed (4 forward + 2 reverse)

Speed (km/h)



# **Dimensions (mm)**



| L1 | 1575    |
|----|---------|