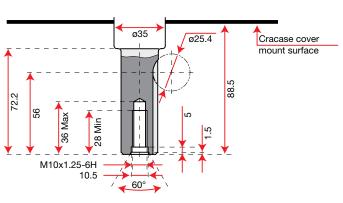

capacity | 4.6 L                      |
| Oil capacity  | 0.9 L                      |
| Dimension     | 290.5 × 430 × 415 mm       |
| Net weight    | 26.5 kg                    |





# K 7000 HD - HDR





**Dimensions** 













| Net power     | 6.7 HP - 4.9 kW / 3600 rpm |
|---------------|----------------------------|
| Net torque    | 15.5 N.m / 2400 rpm        |
| Bore × Stroke | 78 mm × 73 mm              |
| Displacement  | 349 cc                     |
| Starting      | Recoil start / electric*   |
| Fuel capacity | 3.5 L                      |
| Oil capacity  | 1.1 L                      |
| Dimension     | 390 × 430 × 460 mm         |
| Net weight    | 39 kg<br>44 kg*            |







# **K 9000 HD**

















### **Dimensions**







# Engine p/n

3175041





| Net power     | 9.2 HP - 6.8 kW / 3600 rpm |
|---------------|----------------------------|
| Net torque    | 22 N.m / 2400 rpm          |
| Bore × Stroke | 86 mm × 76 mm              |
| Displacement  | 441 cc                     |
| Starting      | Recoil start / electric    |
| Fuel capacity | 4.5 L                      |
| Oil capacity  | 1.6 L                      |
| Dimension     | 399 × 475 × 500 mm         |
| Net weight    | 51 kg                      |





**Emak** Gardening Engines Line, easy to start, reliable and available in different configurations.



# **ENGINE LINE-UP**



K 655 HF

134

# **Emak Engines Gardening Line**

Vertical shaft engines are available in different displacements for every needs. Main features like, easy to start, easy to use, powerful engine s