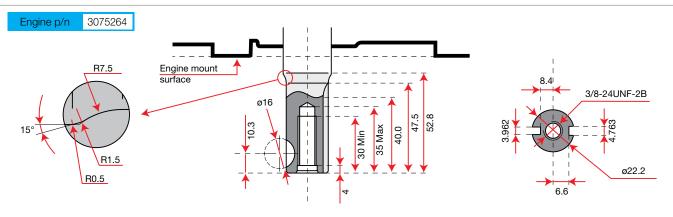

Direct transmission with gears on the crankshaft for the maximum stress resistance.

Versatile, thanks to the 3-speed gearbox (2 forward + 1 reverse) that makes it possible to achieve the same tillage results irrespective of the hardness and consistency of the soil.

Extremely rugged oil-bath gearbox with very low maintenance requirements.

| Power supply | Engine        | Model       | Displacement        | Power  | Starting     | Code        |
|--------------|---------------|-------------|---------------------|--------|--------------|-------------|
| ₹ gasoline   | HONDA         | GX 160 OHV  | 163 cm <sup>3</sup> | 4.8 HP | recoil start | 68649020E5A |
| ₹ gasoline   | HONDA         | GX 200 OHV  | 196 cm³             | 5.8 HP | recoil start | 68649051E5A |
| ₹ gasoline   | <b>≌</b> Emak | K 800 H OHV | 182 cm³             | 5.7 HP | recoil start | 68649034E5A |
| diesel       | <b>≌</b> Emak | K 7000 HD   | 349 cm <sup>3</sup> | 6.7 HP | recoil start | 68649049E5A |