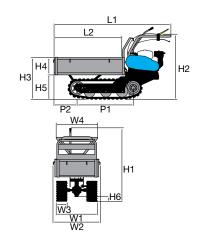

#### 1-speed (1 forward)

Rotor speed with engine at 3400 rpm

159 1

| L1 | 1150        |
|----|-------------|
| H1 | 1000        |
| W1 | 460-320-220 |

| Transmission    | chain                             |
|-----------------|-----------------------------------|
| Clutch          | belt with tensioner               |
| Handlebars      | 3 vertical adjustment positions   |
| Rotor           | 46 cm, can be reduced to 32-22 cm |
| Power take-off  | no                                |
| Spur            | yes                               |
| Towing hitch    | no                                |
| Transport wheel | yes                               |
| Weight          | 27 kg                             |