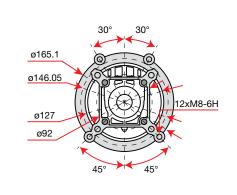

Extremely rugged oil-bath gearbox with very low maintenance requirements.

| Power supply | Engine        | Model       | Displacement        | Power  | Starting     | Code        |
|--------------|---------------|-------------|---------------------|--------|--------------|-------------|
| ₹ gasoline   | HONDA         | GX 160 OHV  | 163 cm <sup>3</sup> | 4.8 HP | recoil start | 68649020E5A |
| ₹ gasoline   | HONDA         | GX 200 OHV  | 196 cm³             | 5.8 HP | recoil start | 68649051E5A |
| ₹ gasoline   | <b>≌</b> Emak | K 800 H OHV | 182 cm³             | 5.7 HP | recoil start | 68649034E5A |
| diesel       | <b>≌</b> Emak | K 7000 HD   | 349 cm <sup>3</sup> | 6.7 HP | recoil start | 68649049E5A |