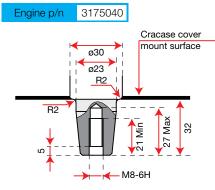

el capacity | 4.0 L                      |
| Oil capacity  | 0.7 L                      |
| Dimension     | 363 × 285 × 370 mm         |
| Net weight    | 16.5 kg                    |





# K 1100 H









**T**gasoline



### **Dimensions**







Engine p/n

3075262





| Net power     | 8.4 HP - 6.2 kW / 3600 rpm |
|---------------|----------------------------|
| Net torque    | 18.5 N.m / 2500 rpm        |
| Bore × Stroke | 80 mm × 60 mm              |
| Displacement  | 302 cc                     |
| Starting      | Recoil start               |
| Fuel capacity | 4.6 L                      |
| Oil capacity  | 0.9 L                      |
| Dimension     | 290.5 × 430 × 415 mm       |
| Net weight    | 26.5 kg                    |





# K 7000 HD - HDR





**Dimensions** 













| Net power     | 6.7 HP - 4.9 kW / 3600 rpm |
|---------------|----------------------------|
| Net torque    | 15.5 N.m / 2400 rpm        |
| Bore × Stroke | 78 mm × 73 mm              |
| Displacement  | 349 cc                     |
| Starting      | Recoil start / electric*   |
| Fuel capacity | 3.5 L                      |
| Oil capacity  | 1.1 L                      |
| Dimension     | 390 × 430 × 460 mm         |
| Net weight    | 39 kg<br>44 kg*            |







# **K 9000 HD**

















### **Dimensions**







# Engine p/n

3175041





| Net power     | 9.2 HP - 6.8 kW / 3600 rpm |
|---------------|----------------------------|
| Net torque    | 22 N.m / 2400 rpm          |
| Bore × Stroke | 86 mm × 76 mm              |
| Displacement  | 441 cc