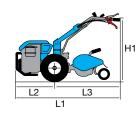

#### 1-speed (1 forward)

Rotor speed with engine at 3400 rpm

159 1

| L1 | 1150        |
|----|-------------|
| H1 | 1000        |
| W1 | 460-320-220 |

| Transmission    | chain                             |
|-----------------|-----------------------------------|
| Clutch          | belt with tensioner               |
| Handlebars      | 3 vertical adjustment positions   |
| Rotor           | 46 cm, can be reduced to 32-22 cm |
| Power take-off  | no                                |
| Spur            | yes                               |
| Towing hitch    | no                                |
| Transport wheel | yes                               |
| Weight          | 27 kg                             |

#### 2-speed (1 forward + 1 reverse)

Rotor speed with engine at 3400 rpm

159 1 1R 66

| , /s               |    |         |
|--------------------|----|---------|
|                    | L1 | 1400    |
|                    | H1 | 800     |
| <del>  [ ]  </del> | W1 | 820-550 |
|                    |    |         |

#### 3-speed (2 forward + 1 reverse)

Rotor speed with engine at 3400 rpm

|              | L1 | 1630        |
|--------------|----|-------------|
| <b>弾(</b> て) | H1 | 1050        |
| W1           | W1 | 850-600-350 |
|              |    |             |

#### 3-speed (2 forward + 1 reverse)

Rotor speed with engine at 3600 rpm

| L1 | 1350    |
|----|---------|
| H1 | 800     |
| W1 | 870-600 |

| Transmission    | oil-bath gearbox                                      |
|-----------------|-------------------------------------------------------|
| Clutch          | wet multi-disc                                        |
| Handlebars      | with vertical and horizontal adjustment               |
| Rotor           | 87 cm, reducible to 60 cm, with side protection discs |
| Power take-off  | yes, independent 2100 rpm                             |
| Spur            | yes                                                   |
| Towing hitch    | yes                                                   |
| Transport wheel | yes                                                   |
| Weight          | 80 kg with petrol engine – 90 kg with diesel engine   |

#### 4-speed (3 forward + 1 reverse)

Rotor speed with engine at 3600 rpm

| L1 | 1500 (gasoline)<br>1700 (diesel) |
|----|----------------------------------|
| H1 | 1100                             |
| W1 | 1000-820-600                     |

#### 2-speed (1 forward + 1 reverse) with 4.00-8" wheels

Speed (km/h)

1.45 1 1R 2.64

| L | .1 | 1650 |
|---|----|------|
| L | 2  | 540  |
| L | 3  | 1110 |
| Н | 11 | 960  |
| W | /1 | 430  |
| W | /2 | 500  |

#### **Dimensions (mm)**

| L1 | 1440     |  |  |  |
|----|----------|--|--|--|
| L2 | 470      |  |  |  |
| L3 | 970      |  |  |  |
| H1 | 230-1050 |  |  |  |
| W1 | 380      |  |  |  |
| W2 | 350-600  |  |  |  |

#### WITH CUTTERBAR MOWER

Gearbox/ Speed (km/h):

2-speed (1 forward + 1 reverse) with 4.00-8" wheels

Speed (km/h)

3.07 1 1R 1.18

| L1 | 1465     |
|----|----------|
| L2 | 600      |
| L3 | 865      |
| H1 | 345-1150 |
| W1 | 380      |
| W2 | 900-1117 |
|    |          |

#### **Dimensions (mm)**

| L1 | 1740     |
|----|----------|
| L2 | 550      |
| L3 | 1190     |
| H1 | 1250-300 |
| W1 | 370      |
| W2 | 600-400  |

#### WITH CUTTERBAR MOWER

Gearbox/ Speed (km/h):

4-speed (2 forward + 2 reverse) with 4.00-8" wheels

Speed (km/h)

| 1.11 1 | 1R 1.05 |
|--------|---------|
| 2.32 2 | 2R 2.20 |

| L1 | 1670     |
|----|----------|
| L2 | 900      |
| L3 | 770      |
| H1 | 1250-300 |
| W1 | 370      |
| W2 | 1270-950 |
|    |          |