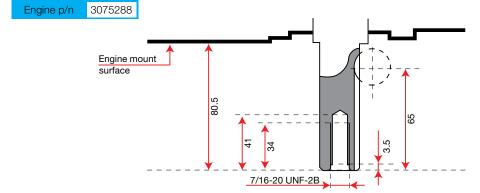

|
| Fuel capacity | Not available             |
| Oil capacity  | 1.2 L                     |
| Dimension     | 448 × 418 × 302 mm        |
| Net weight    | 32.5 kg                   |





# K 1600







**T**gasoline





# **Dimensions**







| Net power     | 12.5 HP - 9.2 kW / 3600 rpm |
|---------------|-----------------------------|
| Net torque    | 27 N.m / 2600 rpm           |
| Bore × Stroke | 92 mm × 68 mm               |
| Displacement  | 452 cc                      |
| Starting      | Electric                    |
| Fuel capacity | Not available               |
| Oil capacity  | 1.2 L                       |
| Dimension     | 432 × 294 × 302 mm          |
| Net weight    | 31 kg                       |





# K 2400













### **Dimensions**











| Net power     | 21.7 HP - 16 kW / 3600 rpm |
|---------------|----------------------------|
| Net torque    | 47.5 N.m / 2400 rpm        |
| Bore × Stroke | 77 mm × 76 mm              |
| Displacement  | 708 cc                     |
| Starting      | Electric                   |
| Fuel capacity | Not available              |
| Oil capacity  | 1.8 L                      |
| Dimension     | 466 × 469 × 357 mm         |
| Net weight    | 43 kg                      |





# **General warnings**

Data and illustrations published in the catalogue are not binding where specifications of materials are concerned, given that these will always be subject to technical improvement. Technical specifications given in the catalogue are subject to change without notice, as also are directions relatin