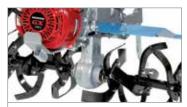

### 215 S

Extremely reliable, compact and easy to handle. Designed to meet the needs of smallholders and groundcare professionals. The direct gear transmission and multi-disc clutch make the machine extremely resistant to the stresses generated during work operations while maximising operator comfort.

Direct transmission with gears on the crankshaft for the maximum stress resistance.

Versatile, thanks to the 3-speed gearbox (2 forward + 1 reverse) that makes it possible to achieve the same tillage results irrespective of the hardness and consistency of the soil.