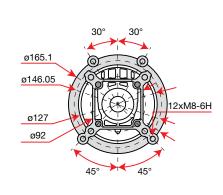

Extremely rugged oil-bath gearbox with very low maintenance requirements.

| Power supply | Engine        | Model       | Displacement        | Power  | Starting     | Code        |
|--------------|---------------|-------------|---------------------|--------|--------------|-------------|
| ₹ gasoline   | HONDA         | GX 160 OHV  | 163 cm <sup>3</sup> | 4.8 HP | recoil start | 68649020E5A |
| ₹ gasoline   | HONDA         | GX 200 OHV  | 196 cm³             | 5.8 HP | recoil start | 68649051E5A |
| ₹ gasoline   | <b>≌</b> Emak | K 800 H OHV | 182 cm³             | 5.7 HP | recoil start | 68649034E5A |
| diesel       | <b>≌</b> Emak | K 7000 HD   | 349 cm <sup>3</sup> | 6.7 HP | recoil start | 68649049E5A |