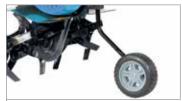

Rear wheel for easy transportation of the machine.

Speed regulator with integrated on-off system and control lever located within easy reach.

46 cm rotor with three elements per side, can be reduced to 32-22 cm.

### Rotary tiller for home use

195 S

Ideal for home gardeners who need to soften up the soil for seeding, this model offers an excellent combination of manageability and user-friendliness.

Front wheel for easy transportation of the machine. The wheel can be easily folded upward without tools to facilitate operations on the ground.