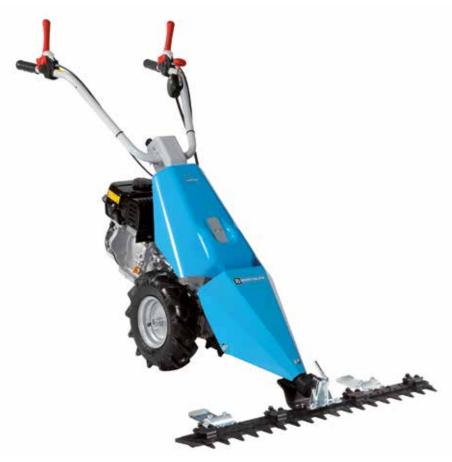

### 405 S

Designed for small and medium-size plots, this machine very effectively combines professional level reliability and performance with extreme ease of handling, making it ideal for demanding home users and smallholders. The full range of accessories, including rotors, cutterbars, brushes and snowthrowers, are designed to meet the requirements of users seeking a multifunction machine that's both practical and safe.

Handlebars with vertical and horizontal adjustment and 180° reversible, with vibration-damping device to assure more comfortable handling.

The EHS system ensures ease of use, reduced effort and the maximum simplification for users.

Practical forward/reverse shuttle enables the operator to change quickly into reverse gear from any speed, making the machine easy to handle even with the rotor or other accessories mounted.

| Power supply | Engine        | Model       | Displacement        | Power  | Starting                  | Notes                        | Code        |
|--------------|---------------|-------------|---------------------|--------|---------------------------|------------------------------|-------------|
| ₹ gasoline   | HONDA         | GX 200 OHV  | 196 cm³             | 5.8 HP | recoil start              |                              | 68359007E5  |
| ₹ gasoline   | <b>≌</b> Emak | K 800 H OHV | 182 cm³             | 5.7 HP | recoil start              |                              | 68359004E5  |
| diesel       | <b>≌</b> Emak | K 7000 HD   | 349 cm <sup>3</sup> | 6.7 HP | recoil start              |                              | 68359016E5A |
| diesel       | 達 Emak        | K 7000 HD   | 349 cm <sup>3</sup> | 6.7 HP | recoil start/<br>electric | battery supplied as standard | 68359022E5  |