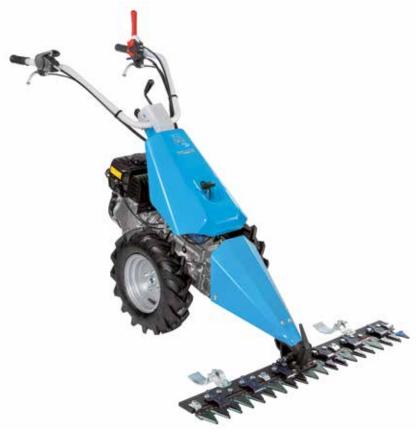

### 405 S

Designed for small and medium-size plots, this machine very effectively combines professional level reliability and performance with extreme ease of handling, making it ideal for demanding home users and smallholders. The full range of accessories, including rotors, cutterbars, brushes and snowthrowers, are designed to meet the requirements of users seeking a multifunction machine that's both practical and safe.

Handlebars with vertical and horizontal adjustment and 180° reversible, with vibration-damping device to assure more comfortable handling.

The EHS system ensures ease of use, reduced effort and the maximum simplification for users.

Practical forward/reverse shuttle enables the operator to change quickly into reverse gear from any speed, making the machine easy to handle even with the rotor or other accessories mounted.

| Power supply | Engine        | Model       | Displacement        | Power  | Starting                  | Notes                        | Code        |
|--------------|---------------|-------------|---------------------|--------|---------------------------|------------------------------|-------------|
| ₹ gasoline   | HONDA         | GX 200 OHV  | 196 cm³             | 5.8 HP | recoil start              |                              | 68359007E5  |
| ₹ gasoline   | <b>≌</b> Emak | K 800 H OHV | 182 cm³             | 5.7 HP | recoil start              |                              | 68359004E5  |
| diesel       | <b>≌</b> Emak | K 7000 HD   | 349 cm <sup>3</sup> | 6.7 HP | recoil start              |                              | 68359016E5A |
| diesel       | 達 Emak        | K 7000 HD   | 349 cm <sup>3</sup> | 6.7 HP | recoil start/<br>electric | battery supplied as standard | 68359022E5  |