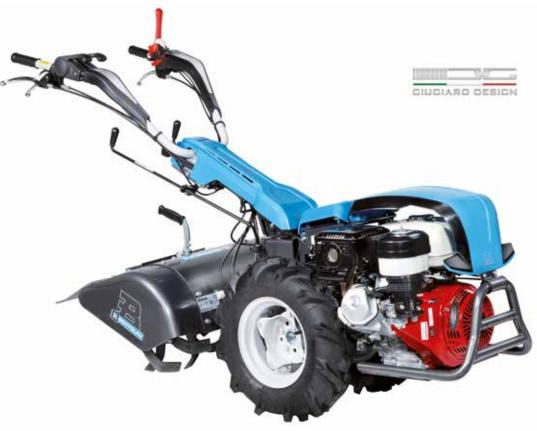

### Two wheel tractor for intensive use

### 405 S

Designed for small and medium-size plots, this machine very effectively combines professional level reliability and performance with extreme ease of handling, making it ideal for demanding home users and smallholders. The full range of accessories, including rotors, cutterbars, brushes and snowthrowers, are designed to meet the requirements of users seeking a multifunction machine that's both practical and safe.

Handlebars with vertical and horizontal adjustment and 180° reversible, with vibration-damping device to assure more comfortable handling.

The EHS system ensures ease of use, reduced effort and the maximum simplification for users.

Practical forward/reverse shuttle enables the operator to change quickly into reverse gear from any speed, making the machine easy to handle even with the rotor or other accessories mounted.

| Power supply | Engine        | Model       | Displacement        | Power  | Starting                  | Notes                        | Code        |
|--------------|---------------|-------------|---------------------|--------|---------------------------|------------------------------|-------------|
| ₹ gasoline   | HONDA         | GX 200 OHV  | 196 cm³             | 5.8 HP | recoil start              |                              | 68359007E5  |
| ₹ gasoline   | <b>≌</b> Emak | K 800 H OHV | 182 cm³             | 5.7 HP | recoil start              |                              | 68359004E5  |
| diesel       | <b>≌</b> Emak | K 7000 HD   | 349 cm <sup>3</sup> | 6.7 HP | recoil start              |                              | 68359016E5A |
| diesel       | 達 Emak        | K 7000 HD   | 349 cm <sup>3</sup> | 6.7 HP | recoil start/<br>electric | battery supplied as standard | 68359022E5  |