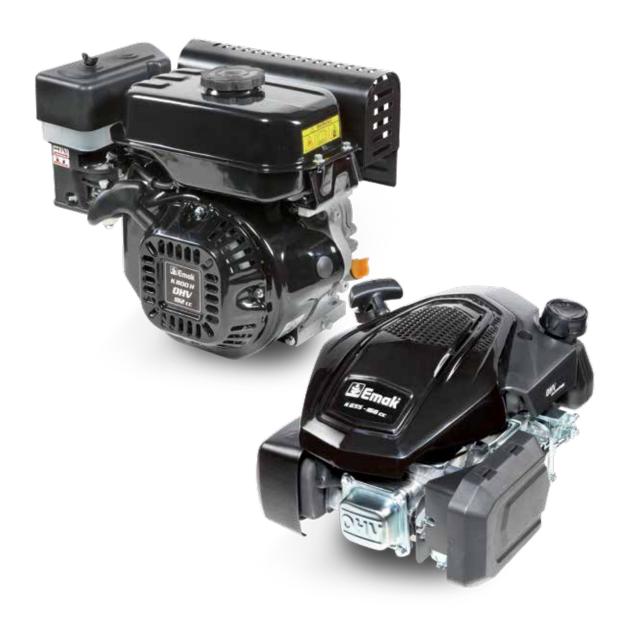

Extremely rugged oil-bath gearbox with very low maintenance requirements.

| Power supply | Engine        | Model       | Displacement        | Power  | Starting     | Code        |
|--------------|---------------|-------------|---------------------|--------|--------------|-------------|
| ₹ gasoline   | HONDA         | GX 160 OHV  | 163 cm <sup>3</sup> | 4.8 HP | recoil start | 68649020E5A |
| ₹ gasoline   | HONDA         | GX 200 OHV  | 196 cm³             | 5.8 HP | recoil start | 68649051E5A |
| ₹ gasoline   | <b>≌</b> Emak | K 800 H OHV | 182 cm³             | 5.7 HP | recoil start | 68649034E5A |
| diesel       | <b>≌</b> Emak | K 7000 HD   | 349 cm <sup>3</sup> | 6.7 HP | recoil start | 68649049E5A |