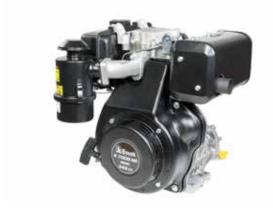

il start               |
| Fuel capacity | 4.0 L                      |
| Oil capacity  | 0.7 L                      |
| Dimension     | 363 × 285 × 370 mm         |
| Net weight    | 16.5 kg                    |





# K 1100 H









**T**gasoline



### **Dimensions**







Engine p/n

3075262





| Net power     | 8.4 HP - 6.2 kW / 3600 rpm |
|---------------|----------------------------|
| Net torque    | 18.5 N.m / 2500 rpm        |
| Bore × Stroke | 80 mm × 60 mm              |
| Displacement  | 302 cc                     |
| Starting      | Recoil start               |
| Fuel capacity | 4.6 L                      |
| Oil capacity  | 0.9 L                      |
| Dimension     | 290.5 × 430 × 415 mm       |
| Net weight    | 26.5 kg                    |





# K 7000 HD - HDR





**Dimensions** 













| Net power     | 6.7 HP - 4.9 kW / 3600 rpm |
|---------------|----------------------------|
| Net torque    | 15.5 N.m / 2400 rpm        |
| Bore × Stroke | 78 mm × 73 mm              |
| Displacement  | 349 cc                     |
| Starting      | Recoil start / electric*   |
| Fuel capacity | 3.5 L                      |
| Oil capacity  | 1.1 L                      |
| Dimension     | 390 × 430 × 460 mm         |
| Net weight    | 39 kg<br>44 kg*            |







# **K 9000 HD**

















### **Dimensions**







# Engine p/n

3175041





| Net power     | 9.2 HP - 6.8 kW / 3600 rpm |
|---------------|----------------------------|
| Net torque    | 22 N.m / 2400 rpm          |
| Bore × Stroke | 86 mm × 76 mm              |
| Displacement