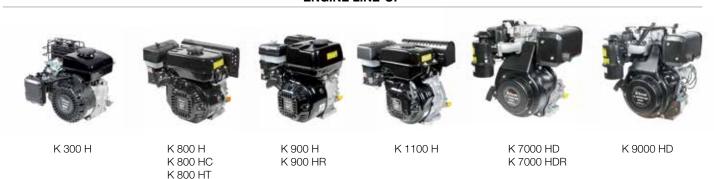

Extremely rugged oil-bath gearbox with very low maintenance requirements.

| Power supply | Engine        | Model       | Displacement        | Power  | Starting     | Code        |
|--------------|---------------|-------------|---------------------|--------|--------------|-------------|
| ₹ gasoline   | HONDA         | GX 160 OHV  | 163 cm <sup>3</sup> | 4.8 HP | recoil start | 68649020E5A |
| ₹ gasoline   | HONDA         | GX 200 OHV  | 196 cm³             | 5.8 HP | recoil start | 68649051E5A |
| ₹ gasoline   | <b>≌</b> Emak | K 800 H OHV | 182 cm³             | 5.7 HP | recoil start | 68649034E5A |
| diesel       | <b>≌</b> Emak | K 7000 HD   | 349 cm <sup>3</sup> | 6.7 HP | recoil start | 68649049E5A |