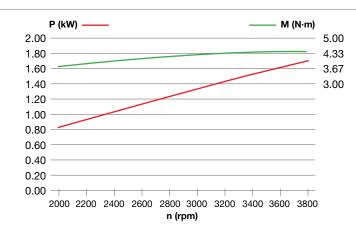

#### 1-speed (1 forward)

Rotor speed with engine at 3400 rpm

159 1

| L1 | 1150        |
|----|-------------|
| H1 | 1000        |
| W1 | 460-320-220 |

| Transmission    | chain                             |
|-----------------|-----------------------------------|
| Clutch          | belt with tensioner               |
| Handlebars      | 3 vertical adjustment positions   |
| Rotor           | 46 cm, can be reduced to 32-22 cm |
| Power take-off  | no                                |
| Spur            | yes                               |
| Towing hitch    | no                                |
| Transport wheel | yes                               |
| Weight          | 27 kg                             |