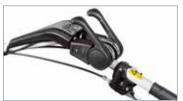

Handlebars with vertical and horizontal adjustment and 180° reversible, with vibration-damping device to assure more comfortable handling.

The EHS system ensures ease of use, reduced effort and the maximum simplification for users.

Practical forward/reverse shuttle enables the operator to change quickly into reverse gear from any speed, making the machine easy to handle even with the rotor or other accessories mounted.

| Power supply | Engine        | Model       | Displacement        | Power  | Starting                  | Notes                        | Code        |
|--------------|---------------|-------------|---------------------|--------|---------------------------|------------------------------|-------------|
| ₹ gasoline   | HONDA         | GX 200 OHV  | 196 cm³             | 5.8 HP | recoil start              |                              | 68359007E5  |
| ₹ gasoline   | <b>≌</b> Emak | K 800 H OHV | 182 cm³             | 5.7 HP | recoil start              |                              | 68359004E5  |
| diesel       | <b>≌</b> Emak | K 7000 HD   | 349 cm <sup>3</sup> | 6.7 HP | recoil start              |                              | 68359016E5A |
| diesel       | 達 Emak        | K 7000 HD   | 349 cm <sup>3</sup> | 6.7 HP | recoil start/<br>electric | battery supplied as standard | 68359022E5  |