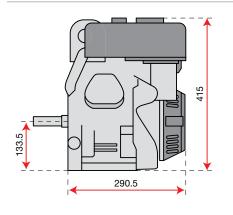

Extremely rugged oil-bath gearbox with very low maintenance requirements.

| Power supply | Engine        | Model       | Displacement        | Power  | Starting     | Code        |
|--------------|---------------|-------------|---------------------|--------|--------------|-------------|
| ₹ gasoline   | HONDA         | GX 160 OHV  | 163 cm <sup>3</sup> | 4.8 HP | recoil start | 68649020E5A |
| ₹ gasoline   | HONDA         | GX 200 OHV  | 196 cm³             | 5.8 HP | recoil start | 68649051E5A |
| ₹ gasoline   | <b>≌</b> Emak | K 800 H OHV | 182 cm³             | 5.7 HP | recoil start | 68649034E5A |
| diesel       | <b>≌</b> Emak | K 7000 HD   | 349 cm <sup>3</sup> | 6.7 HP | recoil start | 68649049E5A |