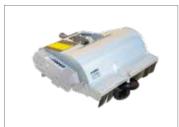

### Rotary tiller for home use

195 S

Ideal for home gardeners who need to soften up the soil for seeding, this model offers an excellent combination of manageability and user-friendliness.

Front wheel for easy transportation of the machine. The wheel can be easily folded upward without tools to facilitate operations on the ground.

Handlebars with horizontal and vertical adjustment to allow the operator to assume the correct posture while working.

82 cm rotor with three elements per side with lateral protection discs.