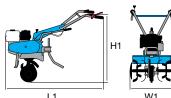

#### 1-speed (1 forward)

Rotor speed with engine at 3400 rpm

159 1

| L1 | 1150        |
|----|-------------|
| H1 | 1000        |
| W1 | 460-320-220 |

| Transmission    | chain                             |
|-----------------|-----------------------------------|
| Clutch          | belt with tensioner               |
| Handlebars      | 3 vertical adjustment positions   |
| Rotor           | 46 cm, can be reduced to 32-22 cm |
| Power take-off  | no                                |
| Spur            | yes                               |
| Towing hitch    | no                                |
| Transport wheel | yes                               |
| Weight          | 27 kg                             |

#### 2-speed (1 forward + 1 reverse)

Rotor speed with engine at 3400 rpm

159 1 1R 66

| , /s               |    |         |
|--------------------|----|---------|
|                    | L1 | 1400    |
|                    | H1 | 800     |
| <del>  [ ]  </del> | W1 | 820-550 |
|                    |    |         |

#### 3-speed (2 forward + 1 reverse)

Rotor speed with engine at 3400 rpm

|              | L1 | 1630        |
|--------------|----|-------------|
| <b>弾(</b> て) | H1 | 1050        |
| W1           | W1 | 850-600-350 |
|              |    |             |

#### 3-speed (2 forward + 1 reverse)

Rotor speed with engine at 3600 rpm

| L1 | 1350    |
|----|---------|
| H1 | 800     |
| W1 | 870-600 |

| Transmission    | oil-bath gearbox                                      |
|-----------------|-------------------------------------------------------|
| Clutch          | wet multi-disc                                        |
| Handlebars      | with vertical and horizontal adjustment               |
| Rotor           | 87 cm, reducible to 60 cm, with side protection discs |
| Power take-off  | yes, independent 2100 rpm                             |
| Spur            | yes                                                   |
| Towing hitch    | yes                                                   |
| Transport wheel | yes                                                   |
| Weight          | 80 kg with petrol engine – 90 kg with diesel engine   |

#### 4-speed (3 forward + 1 reverse)

Rotor speed with engine at 3600 rpm

| L1 | 1500 (gasoline)<br>1700 (diesel) |
|----|----------------------------------|
| H1 | 1100                             |
| W1 | 1000-820-600                     |

#### 2-speed (1 forward + 1 reverse) with 4.00-8" wheels

Speed (km/h)

1.45 1 1R 2.64

| L | .1 | 1650 |
|---|----|------|
| L | 2  | 540  |
| L | 3  | 1110 |
| Н | 11 | 960  |
| W | /1 | 430  |
| W | /2 | 500  |

#### **Dimensions (mm)**

| L1 | 1440     |  |  |  |
|----|----------|--|--|--|
| L2 | 470      |  |  |  |
| L3 | 970      |  |  |  |
| H1 | 230-1050 |  |  |  |
| W1 | 380      |  |  |  |
| W2 | 350-600  |  |  |  |

#### WITH CUTTERBAR MOWER

Gearbox/ Speed (km/h):

2-speed (1 forward + 1 reverse) with 4.00-8" wheels

Speed (km/h)

3.07 1 1R 1.18

| L1 | 1465     |
|----|----------|
| L2 | 600      |
| L3 | 865      |
| H1 | 345-1150 |
| W1 | 380      |
| W2 | 900-1117 |
|    |          |

#### **Dimensions (mm)**

| L1 | 1740     |
|----|----------|
| L2 | 550      |
| L3 | 1190     |
| H1 | 1250-300 |
| W1 | 370      |
| W2 | 600-400  |

#### WITH CUTTERBAR MOWER

Gearbox/ Speed (km/h):

4-speed (2 forward + 2 reverse) with 4.00-8" wheels

Speed (km/h)

| 1.11 1 | 1R 1.05 |
|--------|---------|
| 2.32 2 | 2R 2.20 |

| L1 | 1670     |
|----|----------|
| L2 | 900      |
| L3 | 770      |
| H1 | 1250-300 |
| W1 | 370      |
| W2 | 1270-950 |
|    |          |