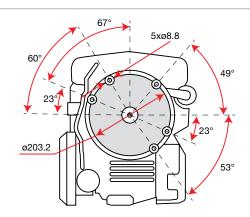

Direct transmission with gears on the crankshaft for the maximum stress resistance.

Versatile, thanks to the 3-speed gearbox (2 forward + 1 reverse) that makes it possible to achieve the same tillage results irrespective of the hardness and consistency of the soil.

Extremely rugged oil-bath gearbox with very low maintenance requirements.

| Power supply | Engine        | Model       | Displacement        | Power  | Starting     | Code        |
|--------------|---------------|-------------|---------------------|--------|--------------|-------------|
| ₹ gasoline   | HONDA         | GX 160 OHV  | 163 cm <sup>3</sup> | 4.8 HP | recoil start | 68649020E5A |
| ₹ gasoline   | HONDA         | GX 200 OHV  | 196 cm³             | 5.8 HP | recoil start | 68649051E5A |
| ₹ gasoline   | <b>≌</b> Emak | K 800 H OHV | 182 cm³             | 5.7 HP | recoil start | 68649034E5A |
| diesel       | <b>≌</b> Emak | K 7000 HD   | 349 cm <sup>3</sup> | 6.7 HP | recoil start | 68649049E5A |