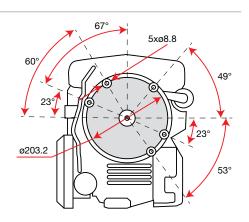

ing      | Recoil start               |
| Fuel capacity | 0.9 L                      |
| Oil capacity  | 0.5 L                      |
| Dimension     | 385 × 340 × 267 mm         |
| Net weight    | 8.5 kg                     |





# K 605













### **Dimensions**









| Net power     | 3.3 HP - 2.4 kW / 3600 rpm |
|---------------|----------------------------|
| Net torque    | 7.5 N.m / 2500 rpm         |
| Bore × Stroke | 65 mm × 42 mm              |
| Displacement  | 139 cc                     |
| Starting      | Recoil start               |
| Fuel capacity | 1.4 L                      |
| Oil capacity  | 0.5 L                      |
| Dimension     | 385 × 340 × 267 mm         |
| Net weight    | 9.2 kg                     |





# K 655













# **Dimensions**







3/8-24UNF-2B

ø22.2

# 

| Net power     | 3.9 HP - 2.9 kW / 3600 rpm |
|---------------|----------------------------|
| Net torque    | 9.5 N.m / 2500 rpm         |
| Bore × Stroke | 65 mm × 50 mm              |
| Displacement  | 166 cc                     |
| Starting      | Recoil start               |
| Fuel capacity | 1.4 L                      |
| Oil capacity  | 0.5 L                      |
| Dimension     | 385 × 340 × 267 mm         |
| Net weight    | 9.2 kg                     |





# **K 655 HF**





### **Dimensions**







# 

### **Technical data**

| Net power     | 3.9 HP - 2.9 kW / 3600 rpm |
|---------------|----------------------------|
| Net torque    | 9.5 N.m / 2500 rpm         |
| Bore × Stroke | 65 mm × 50 mm              |
| Displacement  | 166 cc