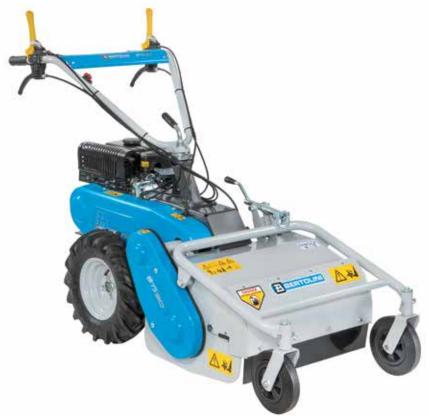

### Two wheel tractor for intensive use

### 405 S

Designed for small and medium-size plots, this machine very effectively combines professional level reliability and performance with extreme ease of handling, making it ideal for demanding home users and smallholders. The full range of accessories, including rotors, cutterbars, brushes and snowthrowers, are designed to meet the requirements of users seeking a multifunction machine that's both practical and safe.

Handlebars with vertical and horizontal adjustment and 180° reversible, with vibration-damping device to assure more comfortable handling.

The EHS system ensures ease of use, reduced effort and the maximum simplification for users.

Practical forward/reverse shuttle enables the operator to change quickly into reverse gear from any speed, making the machine easy to handle even with the rotor or other accessories mounted.

| Power supply | Engine        | Model       | Displacement        | Power  | Starting                  | Notes                        | Code        |
|--------------|---------------|-------------|---------------------|--------|---------------------------|------------------------------|-------------|
| ₹ gasoline   | HONDA         | GX 200 OHV  | 196 cm³             | 5.8 HP | recoil start              |                              | 68359007E5  |
| ₹ gasoline   | <b>≌</b> Emak | K 800 H OHV | 182 cm³             | 5.7 HP | recoil start              |                              | 68359004E5  |
| diesel       | <b>≌</b> Emak | K 7000 HD   | 349 cm <sup>3</sup> | 6.7 HP | recoil start              |                              | 68359016E5A |
| diesel       | 達 Emak        | K 7000 HD   | 349 cm <sup>3</sup> | 6.7 HP | recoil start/<br>electric | battery supplied as standard | 68359022E5  |