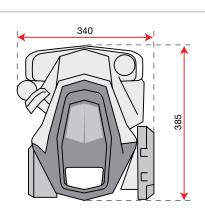

#### 1-speed (1 forward)

Rotor speed with engine at 3400 rpm

159 1

| L1 | 1150        |
|----|-------------|
| H1 | 1000        |
| W1 | 460-320-220 |

| Transmission    | chain                             |
|-----------------|-----------------------------------|
| Clutch          | belt with tensioner               |
| Handlebars      | 3 vertical adjustment positions   |
| Rotor           | 46 cm, can be reduced to 32-22 cm |
| Power take-off  | no                                |
| Spur            | yes                               |
| Towing hitch    | no                                |
| Transport wheel | yes                               |
| Weight          | 27 kg                             |