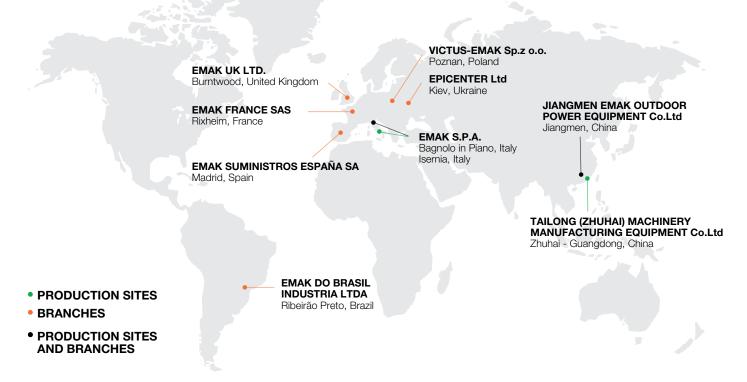

### The Emak Group

#### **Structure**

The **Emak Group** is active in the development, production and worldwide sale of an extensive range of products for three business segments:

The group has approximately 2,000 employees overall.