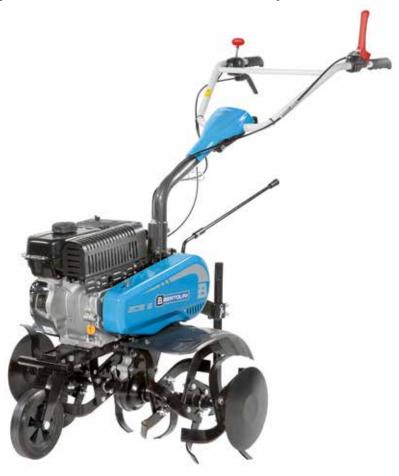

#### **Products and Accessories Range**

A thorough-going process of product development implemented by **Bertolini** has resulted in a **truly comprehensive, constantly updated range of machines, suitable for agriculture ground care and maintenance of allotments and gardens** and capable of responding to the needs of users at every level. Products differ according to the use for which they are designed, but all feature the same high standards of quality in terms of performance, reliability, comfort and safety.

Specialist machines for soil preparation. Powerful and sturdy over large areas, practical and reliable even in private gardens and allotments: a wide range to suit all needs.

# **Rotary tillers**