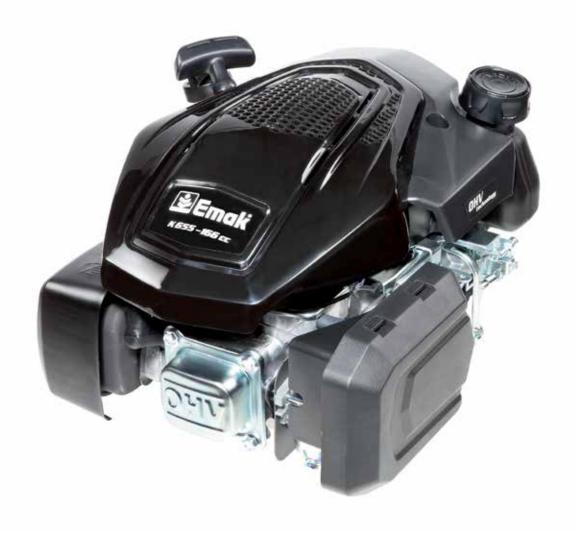

city  | 1.1 L                      |
| Dimension     | 390 × 430 × 460 mm         |
| Net weight    | 39 kg<br>44 kg*            |







# **K 9000 HD**

















### **Dimensions**







# Engine p/n

3175041





| Net power     | 9.2 HP - 6.8 kW / 3600 rpm |
|---------------|----------------------------|
| Net torque    | 22 N.m / 2400 rpm          |
| Bore × Stroke | 86 mm × 76 mm              |
| Displacement  | 441 cc                     |
| Starting      | Recoil start / electric    |
| Fuel capacity | 4.5 L                      |
| Oil capacity  | 1.6 L                      |
| Dimension     | 399 × 475 × 500 mm         |
| Net weight    | 51 kg                      |





**Emak** Gardening Engines Line, easy to start, reliable and available in different configurations.



# **ENGINE LINE-UP**



K 655 HF

134

# **Emak Engines Gardening Line**

Vertical shaft engines are available in different displacements for every needs. Main features like, easy to start, easy to use, powerful engine selections and Stage 5 compliance, are standard on whole range.

- Easy to start: using the Auto-Choke technology, the starting step is always easy and ready even if outside temperature falls down.
- Paper air filter: wide filtering area and easy to clean, protecting and ensuring long life to the engine.
- Ergonomic design: compact engine and cutting-edge design, perfect combination to avoid any interference with hedges or small trees.
- Full compatibility: these light and compact engines, available in different displacements can be fixed upon various cutting decks.
- Easy