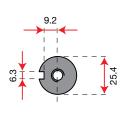

Extremely rugged oil-bath gearbox with very low maintenance requirements.

| Power supply | Engine        | Model       | Displacement        | Power  | Starting     | Code        |
|--------------|---------------|-------------|---------------------|--------|--------------|-------------|
| ₹ gasoline   | HONDA         | GX 160 OHV  | 163 cm <sup>3</sup> | 4.8 HP | recoil start | 68649020E5A |
| ₹ gasoline   | HONDA         | GX 200 OHV  | 196 cm³             | 5.8 HP | recoil start | 68649051E5A |
| ₹ gasoline   | <b>≌</b> Emak | K 800 H OHV | 182 cm³             | 5.7 HP | recoil start | 68649034E5A |
| diesel       | <b>≌</b> Emak | K 7000 HD   | 349 cm <sup>3</sup> | 6.7 HP | recoil start | 68649049E5A |