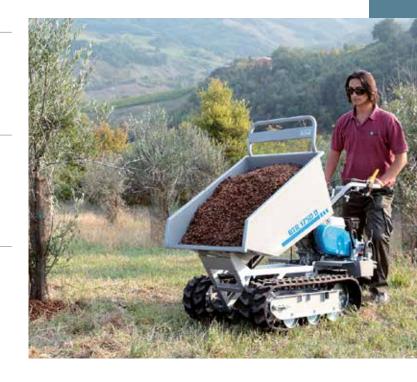

iles and mounds. Suited to all kinds of terrain, even on slopes, this transporter has a small steering radius, making it easy to handle.





Lever-operated hydraulic tipping control valve.



Dumper loading platform with counter-frame for  $60^{\circ}$  dump angle.



Crawler tracks made of hard rubber, width 180 mm: assure excellent grip on all types of terrain.

# BTR 1750 D

| Power supply      | Engine | Model      | Displacement | Power  | Starting     | Code       |
|-------------------|--------|------------|--------------|--------|--------------|------------|
| <b>S</b> gasoline | HONDA. | GX 160 OHV | 163 cm³      | 4.8 HP | recoil start | 68729122E5 |



### Focus on accessories



Front shovel 85 cm Code 69209071



**Extendable loading deck** 550 kg payload Code **68722017** 



# Gearbox/ Speed (km/h):

# 6-speed (4 forward + 2 reverse)

Speed (km/h)



# **Dimensions (mm)**



| L1 | 1575    |
|----|---------|
| L2 | 915     |
| H1 | 1020    |
| H2 | 900     |
| НЗ | 515-725 |
| H4 | 405     |
| H5 | 320     |
| H6 | 70      |
| W1 | 622     |
| W2 | 622     |
| W3 | -       |
| W4 | 620     |
| P1 | 785     |
| P2 | 265     |
|    |         |

| Transmission            | with oil-bath gearbox                                                 |
|-------------------------|-----------------------------------------------------------------------|
| Clutch                  | belt, with automatic disengagement when the control lever is released |
| Brakes                  | with automatic engagement when clutch is released                     |
| Load capacity