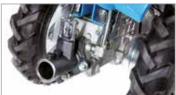

### **Professional rotary tiller**

218

Model designed to meet the needs of smallholders and groundcare professionals. The direct gear transmission on the crankshaft makes the tool resistant to the stresses generated when working on hard terrain.

Direct gear transmission on the crankshaft with oil-immersed multi-disc clutch.

Extreme versatility thanks to the 4-speed gearbox (3 forward + 1 reverse) that makes it possible to achieve the same tillage results irrespective of the hardness and consistency of the soil.

Oil-bath gear drive, extremely robust and with reduced maintenance requirements.

#### **218**

| Power supply      | Engine        | Model        | Displacement        | Power  | Starting     | Code          |
|-------------------|---------------|--------------|---------------------|--------|--------------|---------------|
| <b>K</b> gasoline | <b>≌</b> Emak | K 900 HR OHV | 252 cm <sup>3</sup> | 7.0 HP | recoil start | 68579001E5S1  |
| <b>€</b> diesel   | <b>≌</b> Emak | K 7000 HDR   | 349 cm <sup>3</sup> | 6.7 HP | recoil start | 68579002E5AS1 |