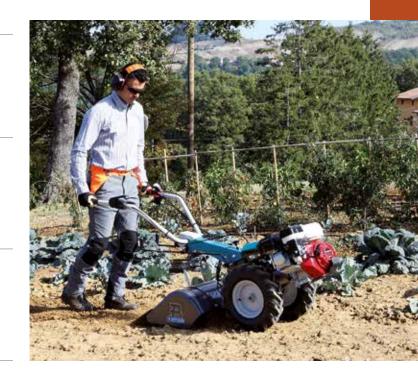

### 215 S

Extremely reliable, compact and easy to handle. Designed to meet the needs of smallholders and groundcare professionals. The direct gear transmission and multi-disc clutch make the machine extremely resistant to the stresses generated during work operations while maximising operator comfort.

Direct transmission with gears on the crankshaft for the maximum stress resistance.

Versatile, thanks to the 3-speed gearbox (2 forward + 1 reverse) that makes it possible to achieve the same tillage results irrespective of the hardness and consistency of the soil.

Extremely rugged oil-bath gearbox with very low maintenance requirements.

| Power supply | Engine        | Model       | Displacement        | Power  | Starting     | Code        |
|--------------|---------------|-------------|---------------------|--------|--------------|-------------|
| ₹ gasoline   | HONDA         | GX 160 OHV  | 163 cm <sup>3</sup> | 4.8 HP | recoil start | 68649020E5A |
| ₹ gasoline   | HONDA         | GX 200 OHV  | 196 cm³             | 5.8 HP | recoil start | 68649051E5A |
| ₹ gasoline   | <b>≌</b> Emak | K 800 H OHV | 182 cm³             | 5.7 HP | recoil start | 68649034E5A |
| diesel       | <b>≌</b> Emak | K 7000 HD   | 349 cm <sup>3</sup> | 6.7 HP | recoil start | 68649049E5A |