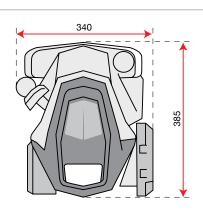

| <b>-</b>        | T                                                                |
|-----------------|------------------------------------------------------------------|
| Transmission    | chain                                                            |
| Clutch          | belt with tensioner                                              |
| Handlebars      | with vertical and horizontal adjustment                          |
| Rotor           | 82 cm, can be reduced to 55-35 cm, with lateral protection discs |
| Power take-off  | no                                                               |
| Spur            | yes                                                              |
| Towing hitch    | yes                                                              |
| Transport wheel | yes                                                              |
| Weight          | 57 kg                                                            |