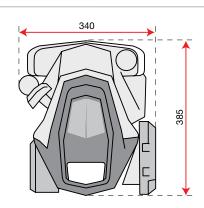

Rear wheel for easy transportation of the machine.

Speed regulator with integrated on-off system and control lever located within easy reach.

46 cm rotor with three elements per side, can be reduced to 32-22 cm.

#### 1-speed (1 forward)

Rotor speed with engine at 3400 rpm

159 1

| L1 | 1150        |
|----|-------------|
| H1 | 1000        |
| W1 | 460-320-220 |

| Transmission    | chain                             |
|-----------------|-----------------------------------|
| Clutch          | belt with tensioner               |
| Handlebars      | 3 vertical adjustment positions   |
| Rotor           | 46 cm, can be reduced to 32-22 cm |
| Power take-off  | no                                |
| Spur            | yes                               |
| Towing hitch    | no                                |
| Transport wheel | yes                               |
| Weight          | 27 kg                             |