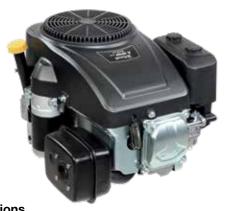

**155** 

| Power supply | Engine        | Model       | Displacement       | Power  | Starting     | Code       |
|--------------|---------------|-------------|--------------------|--------|--------------|------------|
| ₹ gasoline   | <b>≌</b> Emak | K 300 H OHV | 80 cm <sup>3</sup> | 2.4 HP | recoil start | 68569001E5 |