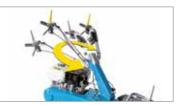

## Rotary tiller for home use

155

Ideal for home gardeners who need to prepare vegetable patches and flower beds for seeding, this model offers an excellent combination of manageability and user-friendliness.

Rear wheel for easy transportation of the machine.

Speed regulator with integrated on-off system and control lever located within easy reach.

46 cm rotor with three elements per side, can be reduced to 32-22 cm.