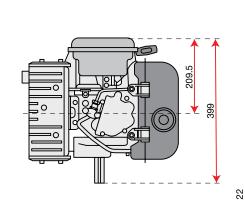

Extremely rugged oil-bath gearbox with very low maintenance requirements.

| Power supply | Engine        | Model       | Displacement        | Power  | Starting     | Code        |
|--------------|---------------|-------------|---------------------|--------|--------------|-------------|
| ₹ gasoline   | HONDA         | GX 160 OHV  | 163 cm <sup>3</sup> | 4.8 HP | recoil start | 68649020E5A |
| ₹ gasoline   | HONDA         | GX 200 OHV  | 196 cm³             | 5.8 HP | recoil start | 68649051E5A |
| ₹ gasoline   | <b>≌</b> Emak | K 800 H OHV | 182 cm³             | 5.7 HP | recoil start | 68649034E5A |
| diesel       | <b>≌</b> Emak | K 7000 HD   | 349 cm <sup>3</sup> | 6.7 HP | recoil start | 68649049E5A |