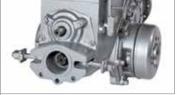

### 215 S

Extremely reliable, compact and easy to handle. Designed to meet the needs of smallholders and groundcare professionals. The direct gear transmission and multi-disc clutch make the machine extremely resistant to the stresses generated during work operations while maximising operator comfort.

Direct transmission with gears on the crankshaft for the maximum stress resistance.

Versatile, thanks to the 3-speed gearbox (2 forward + 1 reverse) that makes it possible to achieve the same tillage results irrespective of the hardness and consistency of the soil.

Extremely rugged oil-bath gearbox with very low maintenance requirements.

| Power supply | Engine        | Model       | Displacement        | Power  | Starting     | Code        |
|--------------|---------------|-------------|---------------------|--------|--------------|-------------|
| ₹ gasoline   | HONDA         | GX 160 OHV  | 163 cm <sup>3</sup> | 4.8 HP | recoil start | 68649020E5A |
| ₹ gasoline   | HONDA         | GX 200 OHV  | 196 cm³             | 5.8 HP | recoil start | 68649051E5A |
| ₹ gasoline   | <b>≌</b> Emak | K 800 H OHV | 182 cm³             | 5.7 HP | recoil start | 68649034E5A |
| diesel       | <b>≌</b> Emak | K 7000 HD   | 349 cm <sup>3</sup> | 6.7 HP | recoil start | 68649049E5A |