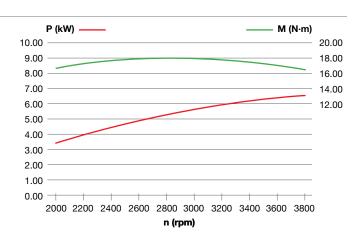

| Starting      | Recoil start               |
| Fuel capacity | 4.0 L                      |
| Oil capacity  | 0.7 L                      |
| Dimension     | 363 × 285 × 370 mm         |
| Net weight    | 16.5 kg                    |





# K 1100 H









**T**gasoline



### **Dimensions**







Engine p/n

3075262





| Net power     | 8.4 HP - 6.2 kW / 3600 rpm |
|---------------|----------------------------|
| Net torque    | 18.5 N.m / 2500 rpm        |
| Bore × Stroke | 80 mm × 60 mm              |
| Displacement  | 302 cc                     |
| Starting      | Recoil start               |
| Fuel capacity | 4.6 L                      |
| Oil capacity  | 0.9 L                      |
| Dimension     | 290.5 × 430 × 415 mm       |
| Net weight    | 26.5 kg                    |





# K 7000 HD - HDR





**Dimensions** 













| Net power     | 6.7 HP - 4.9 kW / 3600 rpm |
|---------------|----------------------------|
| Net torque    | 15.5 N.m / 2400 rpm        |
| Bore × Stroke | 78 mm × 73 mm              |
| Displacement  | 349 cc                     |
| Starting      | Recoil start / electric*   |
| Fuel capacity | 3.5 L                      |
| Oil capacity  | 1.1 L                      |
| Dimension     | 390 × 430 × 460 mm         |
| Net weight    | 39 kg<br>44 kg*            |







# **K 9000 HD**

















### **Dimensions**







# Engine p/n

3175041





| Net power     | 9.2 HP - 6.8 kW / 3600 rpm |
|---------------|----------------------------|
| Net torque    | 22 N.m / 2400 rpm          |
| Bore × Stroke | 86 mm × 76 mm