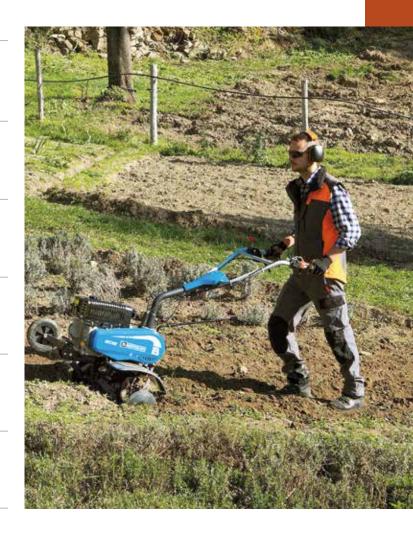

## Rotary tiller for home use

155

Ideal for home gardeners who need to prepare vegetable patches and flower beds for seeding, this model offers an excellent combination of manageability and user-friendliness.

Rear wheel for easy transportation of the machine.

Speed regulator with integrated on-off system and control lever located within easy reach.

46 cm rotor with three elements per side, can be reduced to 32-22 cm.