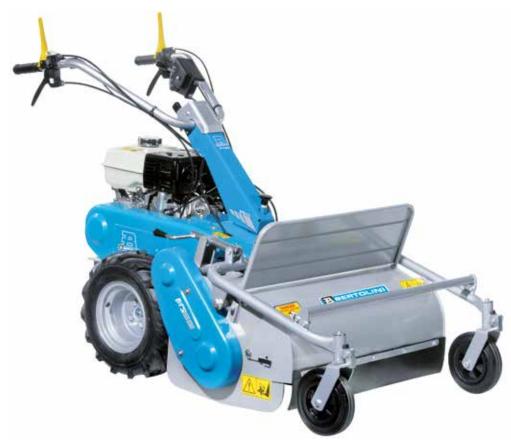

### **Professional rotary tiller**

218

Model designed to meet the needs of smallholders and groundcare professionals. The direct gear transmission on the crankshaft makes the tool resistant to the stresses generated when working on hard terrain.

Direct gear transmission on the crankshaft with oil-immersed multi-disc clutch.

Extreme versatility thanks to the 4-speed gearbox (3 forward + 1 reverse) that makes it possible to achieve the same tillage results irrespective of the hardness and consistency of the soil.

Oil-bath gear drive, extremely robust and with reduced maintenance requirements.

#### **218**

| Power supply      | Engine        | Model        | Displacement        | Power  | Starting     | Code          |
|-------------------|---------------|--------------|---------------------|--------|--------------|---------------|
| <b>K</b> gasoline | <b>≌</b> Emak | K 900 HR OHV | 252 cm <sup>3</sup> | 7.0 HP | recoil start | 68579001E5S1  |
| <b>€</b> diesel   | <b>≌</b> Emak | K 7000 HDR   | 349 cm <sup>3</sup> | 6.7 HP | recoil start | 68579002E5AS1 |