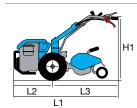

#### **Dimensions (mm)**

| L1 | 1440     |  |  |  |
|----|----------|--|--|--|
| L2 | 470      |  |  |  |
| L3 | 970      |  |  |  |
| H1 | 230-1050 |  |  |  |
| W1 | 380      |  |  |  |
| W2 | 350-600  |  |  |  |

#### **Dimensions (mm)**

| L1 | 1740     |
|----|----------|
| L2 | 550      |
| L3 | 1190     |
| H1 | 1250-300 |
| W1 | 370      |
| W2 | 600-400  |