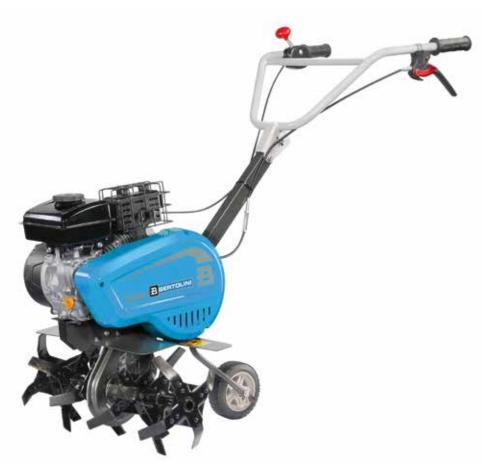

## Rotary tiller for home use

155

Ideal for home gardeners who need to prepare vegetable patches and flower beds for seeding, this model offers an excellent combination of manageability and user-friendliness.

Rear wheel for easy transportation of the machine.

Speed regulator with integrated on-off system and control lever located within easy reach.

46 cm rotor with three elements per side, can be reduced to 32-22 cm.

**155** 

| Power supply | Engine        | Model       | Displacement       | Power  | Starting     | Code       |
|--------------|---------------|-------------|--------------------|--------|--------------|------------|
| ₹ gasoline   | <b>≌</b> Emak | K 300 H OHV | 80 cm <sup>3</sup> | 2.4 HP | recoil start | 68569001E5 |