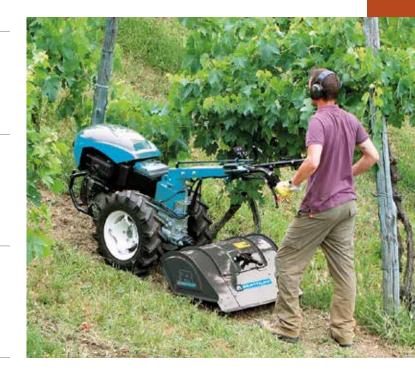

### 405 S

Designed for small and medium-size plots, this machine very effectively combines professional level reliability and performance with extreme ease of handling, making it ideal for demanding home users and smallholders. The full range of accessories, including rotors, cutterbars, brushes and snowthrowers, are designed to meet the requirements of users seeking a multifunction machine that's both practical and safe.

Handlebars with vertical and horizontal adjustment and 180° reversible, with vibration-damping device to assure more comfortable handling.

The EHS system ensures ease of use, reduced effort and the maximum simplification for users.

Practical forward/reverse shuttle enables the operator to change quickly into reverse gear from any speed, making the machine easy to handle even with the rotor or other accessories mounted.

| Power supply | Engine        | Model       | Displacement        | Power  | Starting                  | Notes                        | Code        |
|--------------|---------------|-------------|---------------------|--------|---------------------------|------------------------------|-------------|
| ₹ gasoline   | HONDA         | GX 200 OHV  | 196 cm³             | 5.8 HP | recoil start              |                              | 68359007E5  |
| ₹ gasoline   | <b>≌</b> Emak | K 800 H OHV | 182 cm³             | 5.7 HP | recoil start              |                              | 68359004E5  |
| diesel       | <b>≌</b> Emak | K 7000 HD   | 349 cm <sup>3</sup> | 6.7 HP | recoil start              |                              | 68359016E5A |
| diesel       | 達 Emak        | K 7000 HD   | 349 cm <sup>3</sup> | 6.7 HP | recoil start/<br>electric | battery supplied as standard | 68359022E5  |