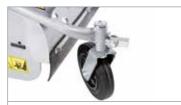

Rear wheel for easy transportation of the machine.

Speed regulator with integrated on-off system and control lever located within easy reach.

46 cm rotor with three elements per side, can be reduced to 32-22 cm.

#### 1-speed (1 forward)

Rotor speed with engine at 3400 rpm

159 1

| L1 | 1150        |
|----|-------------|
| H1 | 1000        |
| W1 | 460-320-220 |

| Transmission    | chain                             |
|-----------------|-----------------------------------|
| Clutch          | belt with tensioner               |
| Handlebars      | 3 vertical adjustment positions   |
| Rotor           | 46 cm, can be reduced to 32-22 cm |
| Power take-off  | no                                |
| Spur            | yes                               |
| Towing hitch    | no                                |
| Transport wheel | yes                               |
| Weight          | 27 kg                             |