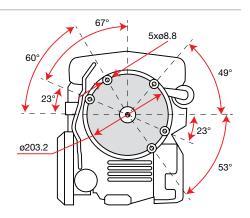

t               |
| Fuel capacity | 1.4 L                      |
| Oil capacity  | 0.5 L                      |
| Dimension     | 385 × 340 × 267 mm         |
| Net weight    | 9.2 kg                     |





# K 655













# **Dimensions**







3/8-24UNF-2B

ø22.2

# 

| Net power     | 3.9 HP - 2.9 kW / 3600 rpm |
|---------------|----------------------------|
| Net torque    | 9.5 N.m / 2500 rpm         |
| Bore × Stroke | 65 mm × 50 mm              |
| Displacement  | 166 cc                     |
| Starting      | Recoil start               |
| Fuel capacity | 1.4 L                      |
| Oil capacity  | 0.5 L                      |
| Dimension     | 385 × 340 × 267 mm         |
| Net weight    | 9.2 kg                     |





# **K 655 HF**





### **Dimensions**







# 

### **Technical data**

| Net power     | 3.9 HP - 2.9 kW / 3600 rpm |
|---------------|----------------------------|
| Net torque    | 9.5 N.m / 2500 rpm         |
| Bore × Stroke | 65 mm × 50 mm              |
| Displacement  | 166 cc                     |
| Starting      | Recoil start               |
| Fuel capacity | 1.4 L                      |
| Oil capacity  | 0.5 L                      |
| Dimension     | 385 × 340 × 267 mm         |
| Net weight    | 10.5 kg                    |

**Notes:** engine with heavy flywheel, suitable for applications where a higher moment of inertia is needed





# K 655 i





DHV



*₫iK*-GO

₹ gasoline



### **Dimensions**









### Technical data

| Net power     | 3.9 HP - 2.9 kW / 3600 rpm |
|---------------|----------------------------