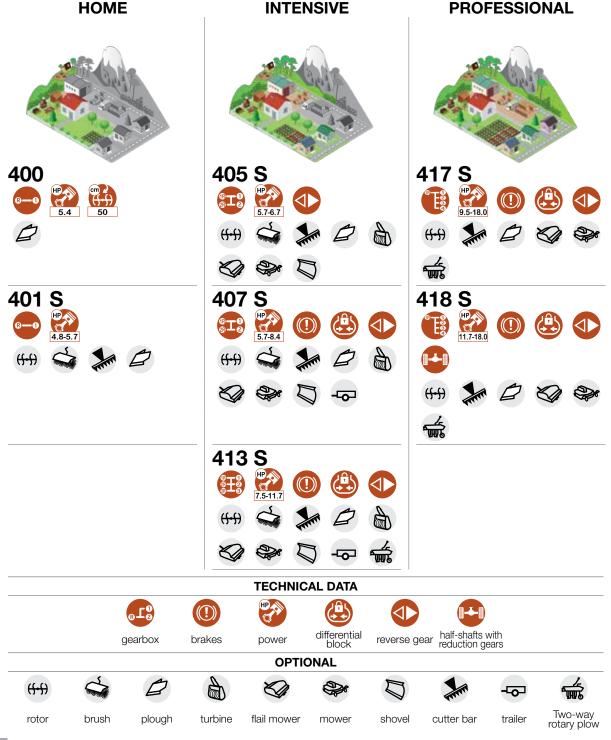

#### **HOME**

155

195 S

#### **INTENSIVE**

205 S

#### **PROFESSIONAL**

215 S

218

#### **TECHNICAL DATA**

ro