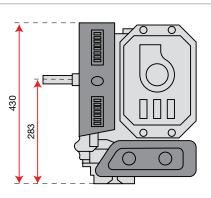

Extremely rugged oil-bath gearbox with very low maintenance requirements.

| Power supply | Engine        | Model       | Displacement        | Power  | Starting     | Code        |
|--------------|---------------|-------------|---------------------|--------|--------------|-------------|
| ₹ gasoline   | HONDA         | GX 160 OHV  | 163 cm <sup>3</sup> | 4.8 HP | recoil start | 68649020E5A |
| ₹ gasoline   | HONDA         | GX 200 OHV  | 196 cm³             | 5.8 HP | recoil start | 68649051E5A |
| ₹ gasoline   | <b>≌</b> Emak | K 800 H OHV | 182 cm³             | 5.7 HP | recoil start | 68649034E5A |
| diesel       | <b>≌</b> Emak | K 7000 HD   | 349 cm <sup>3</sup> | 6.7 HP | recoil start | 68649049E5A |