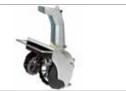

# Two wheel tractors

### Two wheel tractor for home use

400

Ideal for home users with small gardens requiring periodic soil preparation for sowing, also in particularly difficult conditions. The rotor turns in the opposite direction to the direction of rotation of the wheels, thus giving the operator the maximum control of the cultivator and significantly reducing transmitted vibration levels.

50 cm wide counter-rotating rotor to facilitate work on particularly difficult terrain.

Large sized wheels for easier maneuvering of the machine.

Rotor depth adjustment enables operation on all types of terrain.