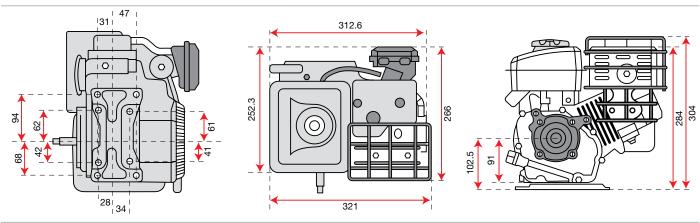

Extremely rugged oil-bath gearbox with very low maintenance requirements.

| Power supply | Engine        | Model       | Displacement        | Power  | Starting     | Code        |
|--------------|---------------|-------------|---------------------|--------|--------------|-------------|
| ₹ gasoline   | HONDA         | GX 160 OHV  | 163 cm <sup>3</sup> | 4.8 HP | recoil start | 68649020E5A |
| ₹ gasoline   | HONDA         | GX 200 OHV  | 196 cm³             | 5.8 HP | recoil start | 68649051E5A |
| ₹ gasoline   | <b>≌</b> Emak | K 800 H OHV | 182 cm³             | 5.7 HP | recoil start | 68649034E5A |
| diesel       | <b>≌</b> Emak | K 7000 HD   | 349 cm <sup>3</sup> | 6.7 HP | recoil start | 68649049E5A |