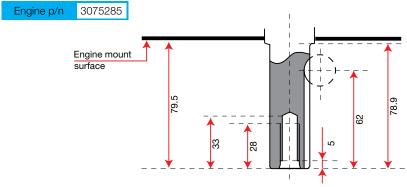

| Oil capacity  | 0.5 L                      |
| Dimension     | 384 × 341 × 272 mm         |
| Net weight    | 12.8 kg                    |





# K 1250





OHV

**₹**gasoline

( ELECTRIC STARTER



# **Dimensions**







# Engine p/n 3075268 Engine mount surface



| Net power     | 11.7 HP - 8.6 kW / 3600 rpm |
|---------------|-----------------------------|
| Net torque    | 22 N.m / 2600 rpm           |
| Bore × Stroke | 88 mm × 68 mm               |
| Displacement  | 413 cc                      |
| Starting      | Electric                    |
| Fuel capacity | Not available               |
| Oil capacity  | 1.2 L                       |
| Dimension     | 432 × 408 × 300 mm          |
| Net weight    | 31 kg                       |





# K 1450













### **Dimensions**







| Net power     | 12 HP - 8.8 kW / 3600 rpm |
|---------------|---------------------------|
| Net torque    | 24 N.m / 2600 rpm         |
| Bore × Stroke | 90 mm × 68 mm             |
| Displacement  | 432 cc                    |
| Starting      | Electric                  |
| Fuel capacity | Not available             |
| Oil capacity  | 1.2 L                     |
| Dimension     | 448 × 418 × 302 mm        |
| Net weight    | 32.5 kg                   |





# K 1600







**T**gasoline





# **Dimensions**







| Net power     | 12.5 HP - 9.2 kW / 3600 rpm |
|---------------|-----------------------------|
| Net torque    | 27 N.m / 2600 rpm           |
| Bore × Stroke | 92 mm × 68 mm               |
| Displacement  | 452 cc                      |
| Starting      | Electric