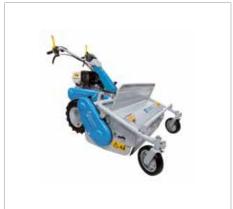

### Two wheel tractor for intensive use

### 405 S

Designed for small and medium-size plots, this machine very effectively combines professional level reliability and performance with extreme ease of handling, making it ideal for demanding home users and smallholders. The full range of accessories, including rotors, cutterbars, brushes and snowthrowers, are designed to meet the requirements of users seeking a multifunction machine that's both practical and safe.

Handlebars with vertical and horizontal adjustment and 180° reversible, with vibration-damping device to assure more comfortable handling.

The EHS system ensures ease of use, reduced effort and the maximum simplification for users.

Practical forward/reverse shuttle enables the operator to change quickly into reverse gear from any speed, making the machine easy to handle even with the rotor or other accessories mounted.

| Power supply | Engine        | Model       | Displacement        | Power  | Starting                  | Notes                        | Code        |
|--------------|---------------|-------------|---------------------|--------|---------------------------|------------------------------|-------------|
| ₹ gasoline   | HONDA         | GX 200 OHV  | 196 cm³             | 5.8 HP | recoil start              |                              | 68359007E5  |
| ₹ gasoline   | <b>≌</b> Emak | K 800 H OHV | 182 cm³             | 5.7 HP | recoil start              |                              | 68359004E5  |
| diesel       | <b>≌</b> Emak | K 7000 HD   | 349 cm <sup>3</sup> | 6.7 HP | recoil start              |                              | 68359016E5A |
| diesel       | 達 Emak        | K 7000 HD   | 349 cm <sup>3</sup> | 6.7 HP | recoil start/<br>electric | battery supplied as standard | 68359022E5  |