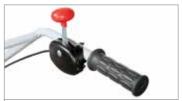

Handlebars with vertical and horizontal adjustment and 180° reversible, with vibration-damping device to assure more comfortable handling.

The EHS system ensures ease of use, reduced effort and the maximum simplification for users.

Practical forward/reverse shuttle enables the operator to change quickly into reverse gear from any speed, making the machine easy to handle even with the rotor or other accessories mounted.

| Power supply | Engine        | Model       | Displacement        | Power  | Starting                  | Notes                        | Code        |
|--------------|---------------|-------------|---------------------|--------|---------------------------|------------------------------|-------------|
| ₹ gasoline   | HONDA         | GX 200 OHV  | 196 cm³             | 5.8 HP | recoil start              |                              | 68359007E5  |
| ₹ gasoline   | <b>≌</b> Emak | K 800 H OHV | 182 cm³             | 5.7 HP | recoil start              |                              | 68359004E5  |
| diesel       | <b>≌</b> Emak | K 7000 HD   | 349 cm <sup>3</sup> | 6.7 HP | recoil start              |                              | 68359016E5A |
| diesel       | 達 Emak        | K 7000 HD   | 349 cm <sup>3</sup> | 6.7 HP | recoil start/<br>electric | battery supplied as standard | 68359022E5  |