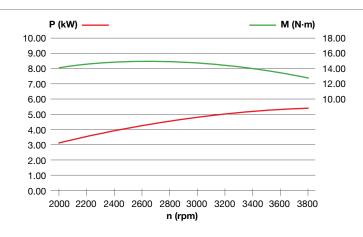

Direct transmission with gears on the crankshaft for the maximum stress resistance.

Versatile, thanks to the 3-speed gearbox (2 forward + 1 reverse) that makes it possible to achieve the same tillage results irrespective of the hardness and consistency of the soil.

Extremely rugged oil-bath gearbox with very low maintenance requirements.

| Power supply | Engine        | Model       | Displacement        | Power  | Starting     | Code        |
|--------------|---------------|-------------|---------------------|--------|--------------|-------------|
| ₹ gasoline   | HONDA         | GX 160 OHV  | 163 cm <sup>3</sup> | 4.8 HP | recoil start | 68649020E5A |
| ₹ gasoline   | HONDA         | GX 200 OHV  | 196 cm³             | 5.8 HP | recoil start | 68649051E5A |
| ₹ gasoline   | <b>≌</b> Emak | K 800 H OHV | 182 cm³             | 5.7 HP | recoil start | 68649034E5A |
| diesel       | <b>≌</b> Emak | K 7000 HD   | 349 cm <sup>3</sup> | 6.7 HP | recoil start | 68649049E5A |