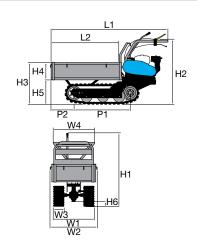

#### 1-speed (1 forward)

Rotor speed with engine at 3400 rpm

159 1

| L1 | 1150        |
|----|-------------|
| H1 | 1000        |
| W1 | 460-320-220 |

| Transmission    | chain                             |
|-----------------|-----------------------------------|
| Clutch          | belt with tensioner               |
| Handlebars      | 3 vertical adjustment positions   |
| Rotor           | 46 cm, can be reduced to 32-22 cm |
| Power take-off  | no                                |
| Spur            | yes                               |
| Towing hitch    | no                                |
| Transport wheel | yes                               |
| Weight          | 27 kg                             |

#### 2-speed (1 forward + 1 reverse)

Rotor speed with engine at 3400 rpm

159 1 1R 66

| , /s               |    |         |
|--------------------|----|---------|
|                    | L1 | 1400    |
|                    | H1 | 800     |
| <del>  [ ]  </del> | W1 | 820-550 |
|                    |    |         |

#### 3-speed (2 forward + 1 reverse)

Rotor speed with engine at 3400 rpm

|              | L1 | 1630        |
|--------------|----|-------------|
| <b>弾(</b> て) | H1 | 1050        |
| W1           | W1 | 850-600-350 |
|              |    |             |

#### 4-speed (3 forward + 1 reverse)

Rotor speed with engine at 3600 rpm

| L1 | 1500 (gasoline)<br>1700 (diesel) |
|----|----------------------------------|
| H1 | 1100                             |
| W1 | 1000-820-600                     |

#### 2-speed (1 forward + 1 reverse) with 4.00-8" wheels

Speed (km/h)

1.45 1 1R 2.64

| L | .1 | 1650 |
|---|----|------|
| L | 2  | 540  |
| L | 3  | 1110 |
| Н | 11 | 960  |
| W | /1 | 430  |
| W | /2 | 500  |

#### **Dimensions (mm)**

| L1 | 1440     |  |  |  |
|----|----------|--|--|--|
| L2 | 470      |  |  |  |
| L3 | 970      |  |  |  |
| H1 | 230-1050 |  |  |  |
| W1 | 380      |  |  |  |
| W2 | 350-600  |  |  |  |

#### WITH CUTTERBAR MOWER

Gearbox/ Speed (km/h):

2-speed (1 forward + 1 reverse) with 4.00-8" wheels

Speed (km/h)

3.07 1 1R 1.18

| L1 | 1465     |
|----|----------|
| L2 | 600      |
| L3 | 865      |
| H1 | 345-1150 |
| W1 | 380      |
| W2 | 900-1117 |
|    |          |

#### **Dimensions (mm)**

| L1 | 1740     |
|----|----------|
| L2 | 550      |
| L3 | 1190     |
| H1 | 1250-300 |
| W1 | 370      |
| W2 | 600-400  |

#### WITH CUTTERBAR MOWER

Gearbox/ Speed (km/h):

4-speed (2 forward + 2 reverse) with 4.00-8" wheels

Speed (km/h)

| 1.11 1 | 1R 1.05 |
|--------|---------|
| 2.32 2 | 2R 2.20 |

| L1 | 1670     |
|----|----------|
| L2 | 900      |
| L3 | 770      |
| H1 | 1250-300 |
| W1 | 370      |
| W2 | 1270-950 |
|    |          |