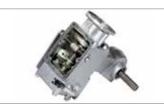

Extremely rugged oil-bath gearbox with very low maintenance requirements.

| Power supply | Engine        | Model       | Displacement        | Power  | Starting     | Code        |
|--------------|---------------|-------------|---------------------|--------|--------------|-------------|
| ₹ gasoline   | HONDA         | GX 160 OHV  | 163 cm <sup>3</sup> | 4.8 HP | recoil start | 68649020E5A |
| ₹ gasoline   | HONDA         | GX 200 OHV  | 196 cm³             | 5.8 HP | recoil start | 68649051E5A |
| ₹ gasoline   | <b>≌</b> Emak | K 800 H OHV | 182 cm³             | 5.7 HP | recoil start | 68649034E5A |
| diesel       | <b>≌</b> Emak | K 7000 HD   | 349 cm <sup>3</sup> | 6.7 HP | recoil start | 68649049E5A |

#### 3-speed (2 forward + 1 reverse)

Rotor speed with engine at 3600 rpm

| L1 | 1350    |
|----|---------|
| H1 | 800     |
| W1 | 870-600 |

| Transmission    | oil-bath gearbox                                      |
|-----------------|-------------------------------------------------------|
| Clutch          | wet multi-disc                                        |
| Handlebars      | with vertical and horizontal adjustment               |
| Rotor           | 87 cm, reducible to 60 cm, with side protection discs |
| Power take-off  | yes, independent 2100 rpm                             |
| Spur            | yes                                                   |
| Towing hitch    | yes                                                   |
| Transport wheel | yes                                                   |
| Weight          | 80 kg with petrol engine – 90 kg with diesel engine   |