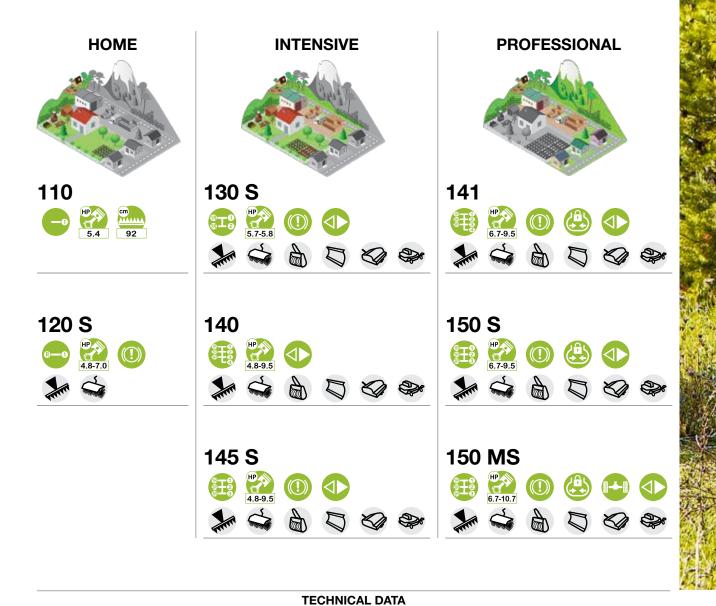

#### **HOME**

155

195 S

#### **INTENSIVE**

205 S

#### **PROFESSIONAL**

215 S

218

#### **TECHNICAL DATA**

ro