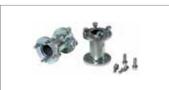

Pair of lateral transport wheels Ø 420 mm Code 68600001

Adjustable furrower Code 68600006

Flange for wheels Code L0093800

Pair of tyred wheels 4.00-8" Fixed disc Code 69209025B (requires hubs L0093800)

Pair of steel wheels Ø 410x60 mm Code L0756011 (requires hubs L0093800)

Pair of metal wheels Ø 410x60 mm With width adjustment rings Code 68242001 (requires wheel flange L0093800)