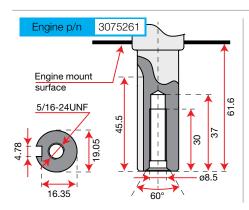

starting is made through an electric motor connected to the cranckshaft and activated by a keyoperated switch.

# Gasoline

Gasoline fuel type engine.

### Diesel

Diesel fuel type engine.



# K 300 H











### **Dimensions**



Engine p/n 3075274



| Net power     | 2.2 HP - 1.65 kW / 2900 rpm |
|---------------|-----------------------------|
| Net torque    | 4.5 N.m / 3450 rpm          |
| Bore × Stroke | 48.6 mm × 43 mm             |
| Displacement  | 79.77 cc                    |
| Starting      | Recoil start                |
| Fuel capacity | 1.6 L                       |
| Oil capacity  | 0.35 L                      |
| Dimension     | 325 × 260 × 310 mm          |
| Net weight    | 12.8 kg                     |





# K 800 H - HC - HT











### **Dimensions**













| Not nower     | E 7 LID 4 0 IdW / 2600 mm  |
|---------------|----------------------------|
| Net power     | 5.7 HP - 4.2 kW / 3600 rpm |
| Net torque    | 10.8 N.m / 2500 rpm        |
| Bore × Stroke | 65 mm × 55 mm              |
| Displacement  | 182 cc                     |
| Starting      | Recoil start               |
| Fuel capacity | 3.0 L                      |
| Oil capacity  | 0.6 L                      |
| Dimension     | 263.5 × 375 × 336 mm       |
| Net weight    | 16 kg                      |





# K 900 H - HR







### **Dimensions**











| Net power     | 7.0 HP - 5.2 kW / 3600 rpm |
|---------------|----------------------------|
| Net torque    | 15.6 N.m / 2600 rpm        |
| Bore × Stroke | 75 mm × 57 mm              |
| Displacement  | 252 cc