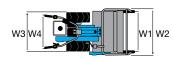

#### 2-speed (1 forward + 1 reverse) with 4.00-8" wheels

Speed (km/h)

1.45 1 1R 2.64

| L | .1 | 1650 |
|---|----|------|
| L | 2  | 540  |
| L | 3  | 1110 |
| Н | 11 | 960  |
| W | /1 | 430  |
| W | /2 | 500  |