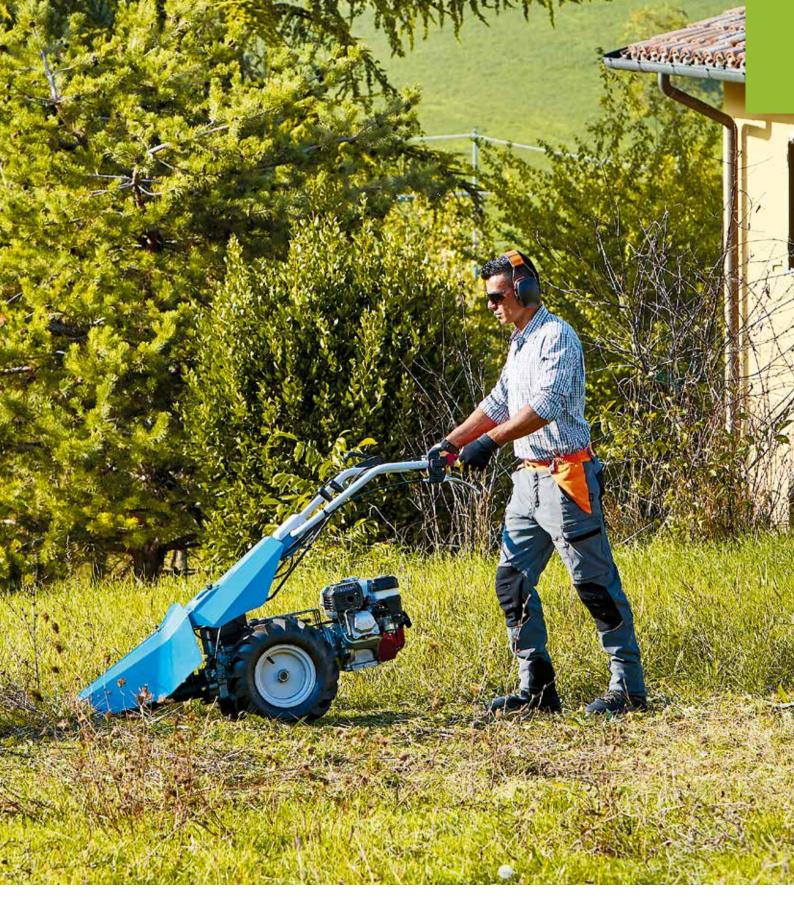

### 405 S

Designed for small and medium-size plots, this machine very effectively combines professional level reliability and performance with extreme ease of handling, making it ideal for demanding home users and smallholders. The full range of accessories, including rotors, cutterbars, brushes and snowthrowers, are designed to meet the requirements of users seeking a multifunction machine that's both practical and safe.

Handlebars with vertical and horizontal adjustment and 180° reversible, with vibration-damping device to assure more comfortable handling.

The EHS system ensures ease of use, reduced effort and the maximum simplification for users.

Practical forward/reverse shuttle enables the operator to change quickly into reverse gear from any speed, making the machine easy to handle even with the rotor or other accessories mounted.

| Power supply | Engine        | Model       | Displacement        | Power  | Starting                  | Notes                        | Code        |
|--------------|---------------|-------------|---------------------|--------|---------------------------|------------------------------|-------------|
| ₹ gasoline   | HONDA         | GX 200 OHV  | 196 cm³             | 5.8 HP | recoil start              |                              | 68359007E5  |
| ₹ gasoline   | <b>≌</b> Emak | K 800 H OHV | 182 cm³             | 5.7 HP | recoil start              |                              | 68359004E5  |
| diesel       | <b>≌</b> Emak | K 7000 HD   | 349 cm <sup>3</sup> | 6.7 HP | recoil start              |                              | 68359016E5A |
| diesel       | 達 Emak        | K 7000 HD   | 349 cm <sup>3</sup> | 6.7 HP | recoil start/<br>electric | battery supplied as standard | 68359022E5  |