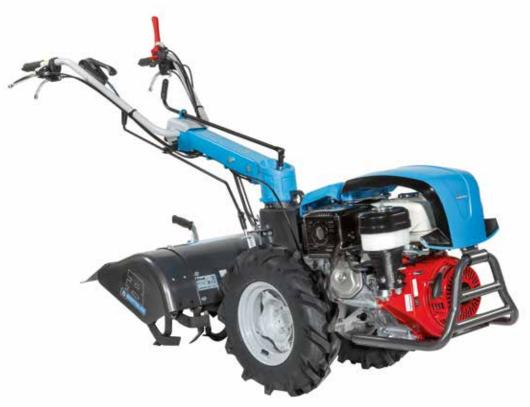

### 215 S

Extremely reliable, compact and easy to handle. Designed to meet the needs of smallholders and groundcare professionals. The direct gear transmission and multi-disc clutch make the machine extremely resistant to the stresses generated during work operations while maximising operator comfort.

Direct transmission with gears on the crankshaft for the maximum stress resistance.

Versatile, thanks to the 3-speed gearbox (2 forward + 1 reverse) that makes it possible to achieve the same tillage results irrespective of the hardness and consistency of the soil.

Extremely rugged oil-bath gearbox with very low maintenance requirements.

| Power supply | Engine        | Model       | Displacement        | Power  | Starting     | Code        |
|--------------|---------------|-------------|---------------------|--------|--------------|-------------|
| ₹ gasoline   | HONDA         | GX 160 OHV  | 163 cm <sup>3</sup> | 4.8 HP | recoil start | 68649020E5A |
| ₹ gasoline   | HONDA         | GX 200 OHV  | 196 cm³             | 5.8 HP | recoil start | 68649051E5A |
| ₹ gasoline   | <b>≌</b> Emak | K 800 H OHV | 182 cm³             | 5.7 HP | recoil start | 68649034E5A |
| diesel       | <b>≌</b> Emak | K 7000 HD   | 349 cm <sup>3</sup> | 6.7 HP | recoil start | 68649049E5A |

### **Professional rotary tiller**

218

Model designed to meet the needs of smallholders and groundcare professionals. The direct gear transmission on the crankshaft makes the tool resistant to the stresses generated when working on hard terrain.

Direct gear transmission on the crankshaft with oil-immersed multi-disc clutch.

Extreme versatility thanks to the 4-speed gearbox (3 forward + 1 reverse) that makes it possible to achieve the same tillage results irrespective of the hardness and consistency of the soil.

Oil-bath gear drive, extremely robust and with reduced maintenance requirements.