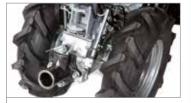

### 215 S

Extremely reliable, compact and easy to handle. Designed to meet the needs of smallholders and groundcare professionals. The direct gear transmission and multi-disc clutch make the machine extremely resistant to the stresses generated during work operations while maximising operator comfort.

Direct transmission with gears on the crankshaft for the maximum stress resistance.

Versatile, thanks to the 3-speed gearbox (2 forward + 1 reverse) that makes it possible to achieve the same tillage results irrespective of the hardness and consistency of the soil.

Extremely rugged oil-bath gearbox with very low maintenance requirements.

| Power supply | Engine        | Model       | Displacement        | Power  | Starting     | Code        |
|--------------|---------------|-------------|---------------------|--------|--------------|-------------|
| ₹ gasoline   | HONDA         | GX 160 OHV  | 163 cm <sup>3</sup> | 4.8 HP | recoil start | 68649020E5A |
| ₹ gasoline   | HONDA         | GX 200 OHV  | 196 cm³             | 5.8 HP | recoil start | 68649051E5A |
| ₹ gasoline   | <b>≌</b> Emak | K 800 H OHV | 182 cm³             | 5.7 HP | recoil start | 68649034E5A |
| diesel       | <b>≌</b> Emak | K 7000 HD   | 349 cm <sup>3</sup> | 6.7 HP | recoil start | 68649049E5A |