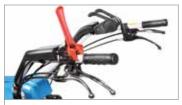

Handlebars with vertical and horizontal adjustment and 180° reversible, with vibration-damping device to assure more comfortable handling.

Integral QuickFit coupling that allows the operator to change the equipment without using tools.

Handlebars with vertical and horizontal adjustment and 180° reversible, with vibration-damping device to assure more comfortable handling.

The EHS system ensures ease of use, reduced effort and the maximum simplification for users.