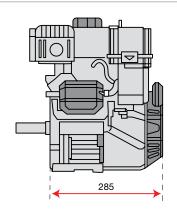

|
| Oil capacity  | 0.35 L                      |
| Dimension     | 325 × 260 × 310 mm          |
| Net weight    | 12.8 kg                     |





# K 800 H - HC - HT











### **Dimensions**













| Not nower     | E 7 LID 4 0 IdW / 2600 mm  |
|---------------|----------------------------|
| Net power     | 5.7 HP - 4.2 kW / 3600 rpm |
| Net torque    | 10.8 N.m / 2500 rpm        |
| Bore × Stroke | 65 mm × 55 mm              |
| Displacement  | 182 cc                     |
| Starting      | Recoil start               |
| Fuel capacity | 3.0 L                      |
| Oil capacity  | 0.6 L                      |
| Dimension     | 263.5 × 375 × 336 mm       |
| Net weight    | 16 kg                      |





# K 900 H - HR







### **Dimensions**











| Net power     | 7.0 HP - 5.2 kW / 3600 rpm |
|---------------|----------------------------|
| Net torque    | 15.6 N.m / 2600 rpm        |
| Bore × Stroke | 75 mm × 57 mm              |
| Displacement  | 252 cc                     |
| Starting      | Recoil start               |
| Fuel capacity | 4.0 L                      |
| Oil capacity  | 0.7 L                      |
| Dimension     | 363 × 285 × 370 mm         |
| Net weight    | 16.5 kg                    |





# K 1100 H









**T**gasoline



### **Dimensions**







Engine p/n

3075262





| Net power     | 8.4 HP - 6.2 kW / 3600 rpm |
|---------------|----------------------------|
| Net torque    | 18.5 N.m / 2500 rpm        |
| Bore × Stroke | 80 mm × 60 mm              |
| Displacement  | 302 cc