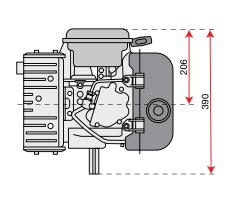

#### 1-speed (1 forward)

Rotor speed with engine at 3400 rpm

159 1

| L1 | 1150        |
|----|-------------|
| H1 | 1000        |
| W1 | 460-320-220 |

| Transmission    | chain                             |
|-----------------|-----------------------------------|
| Clutch          | belt with tensioner               |
| Handlebars      | 3 vertical adjustment positions   |
| Rotor           | 46 cm, can be reduced to 32-22 cm |
| Power take-off  | no                                |
| Spur            | yes                               |
| Towing hitch    | no                                |
| Transport wheel | yes                               |
| Weight          | 27 kg                             |