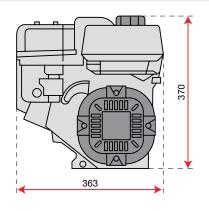

|
| Oil capacity  | 0.35 L                      |
| Dimension     | 325 × 260 × 310 mm          |
| Net weight    | 12.8 kg                     |





# K 800 H - HC - HT











### **Dimensions**













| Not nower     | E 7 LID 4 0 IdW / 2600 mm  |
|---------------|----------------------------|
| Net power     | 5.7 HP - 4.2 kW / 3600 rpm |
| Net torque    | 10.8 N.m / 2500 rpm        |
| Bore × Stroke | 65 mm × 55 mm              |
| Displacement  | 182 cc                     |
| Starting      | Recoil start               |
| Fuel capacity | 3.0 L                      |
| Oil capacity  | 0.6 L                      |
| Dimension     | 263.5 × 375 × 336 mm       |
| Net weight    | 16 kg                      |





# K 900 H - HR







### **Dimensions**











| Net power     | 7.0 HP - 5.2 kW / 3600 rpm |
|---------------|----------------------------|
| Net torque    | 15.6 N.m / 2600 rpm        |
| Bore × Stroke | 75 mm × 57 mm              |
| Displacement  | 252 cc                     |
| Starting      | Recoil start               |
| Fuel capacity | 4.0 L                      |
| Oil capacity  | 0.7 L                      |
| Dimension     | 363 × 285 × 370 mm         |
| Net weight    | 16.5 kg                    |





# K 1100 H









**T**gasoline



### **Dimensions**







Engine p/n

3075262





| Net power     | 8.4 HP - 6.2 kW / 3600 rpm |
|---------------|----------------------------|
| Net torque    | 18.5 N.m / 2500 rpm        |
| Bore × Stroke | 80 mm × 60 mm              |
| Displacement  | 302 cc