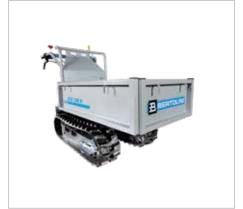

k** stands as a benchmark in groundcare and garden maintenance for professionals and amateurs alike. A passion that has been all-Italian for more than 50 years. There's an **Emak** for everyone.



#### **Structure**

**Emak** operates in the **Outdoor Power Equipment** segment through **9** companies engaged in the development, production and sale of products for gardening and forestry, and small agricultural machines, including brushcutters, lawnmowers, garden tractors, chainsaws, rotary tillers and rotary cultivators.



### **Facts and Figures**

4 brands

4 production units

8 countries with direct presence

~800 personnel

170 dealers nationwide115 countries served22 product families

250 models





### **Outdoor Power Equipment**

#### **Products and Accessories Range**













A thorough-going process of product development implemented by **Bertolini** has resulted in a **truly comprehensive, constantly updated range of machines, suitable for agriculture ground care and maintenance of allotments and gardens** and capable of responding to the needs of users at every level. Products differ according to the use for which they are designed, but all feature the same high standards of quality in terms of performance, reliability, comfort and safety.

#### Home-plus







### Tough-tech







#### Sharp-pro











A range of machines aimed at the home user, for tidying and cleaning the garden, cutting hedges and small trunks or stems, and DIY jobs in general. Characterized by lightweight and compact construction, to make the task of the operator that much simpl