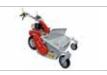

# Two wheel tractors

### Two wheel tractor for home use

400

Ideal for home users with small gardens requiring periodic soil preparation for sowing, also in particularly difficult conditions. The rotor turns in the opposite direction to the direction of rotation of the wheels, thus giving the operator the maximum control of the cultivator and significantly reducing transmitted vibration levels.

50 cm wide counter-rotating rotor to facilitate work on particularly difficult terrain.

Large sized wheels for easier maneuvering of the machine.

Rotor depth adjustment enables operation on all types of terrain.