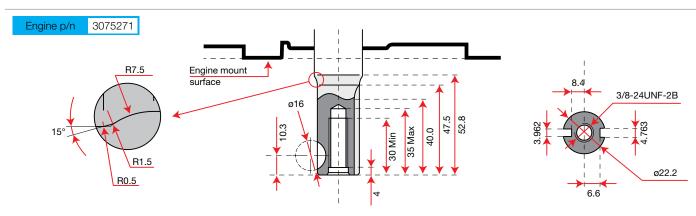

Extremely rugged oil-bath gearbox with very low maintenance requirements.

| Power supply | Engine        | Model       | Displacement        | Power  | Starting     | Code        |
|--------------|---------------|-------------|---------------------|--------|--------------|-------------|
| ₹ gasoline   | HONDA         | GX 160 OHV  | 163 cm <sup>3</sup> | 4.8 HP | recoil start | 68649020E5A |
| ₹ gasoline   | HONDA         | GX 200 OHV  | 196 cm³             | 5.8 HP | recoil start | 68649051E5A |
| ₹ gasoline   | <b>≌</b> Emak | K 800 H OHV | 182 cm³             | 5.7 HP | recoil start | 68649034E5A |
| diesel       | <b>≌</b> Emak | K 7000 HD   | 349 cm <sup>3</sup> | 6.7 HP | recoil start | 68649049E5A |