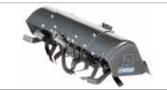

# **Rotary tillers**

## Rotary tiller for home use

155

Ideal for home gardeners who need to prepare vegetable patches and flower beds for seeding, this model offers an excellent combination of manageability and user-friendliness.

Rear wheel for easy transportation of the machine.

Speed regulator with integrated on-off system and control lever located within easy reach.

46 cm rotor with three elements per side, can be reduced to 32-22 cm.