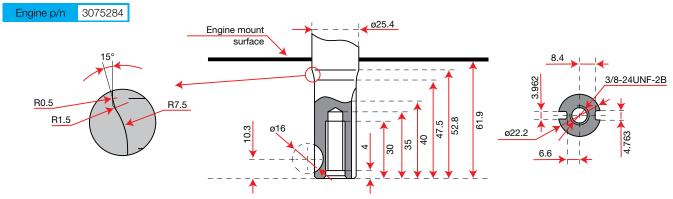

arter pulley etc.) and also refilling or change the oil are very quick and fast due to the engine construction layout.









### Low emission engines, compliant with European emission standards (STAGE 5).



# OHV technology

Overhead valve (OHV) engine is a piston engine whose valves are located in the cylinder head above the combustion chamber. Perfect and stable performance also during heavy use.



### Auto Choke

A device attached to the carburettor that starter running on a automatically reduces the rechargeable battery. amount of air entering the carburettor by sensing changes in engine temperature.



### iK-GO



### Gasoline

Emak engine with electric Gasoline fuel type engine.



### Electric starter

Engine with electric starter device.



# K 450





### **Dimensions**





| Net power     | 2.8 HP - 2.1 kW / 3600 rpm |
|---------------|----------------------------|
| Net torque    | 6.5 N.m / 2500 rpm         |
| Bore × Stroke | 65 mm × 37 mm              |
| Displacement  | 123 cc                     |
| Starting      | Recoil start               |
| Fuel capacity | 0.9 L                      |
| Oil capacity  | 0.5 L                      |
| Dimension     | 385 × 340 × 267 mm         |
| Net weight    | 8.5 kg                     |





# K 605













### **Dimensions**









| Net power     | 3.3 HP - 2.4 kW / 3600 rpm |
|---------------|----------------------------|
| Net torque    | 7.5 N.m / 2500 rpm         |
| Bore × Stroke | 65 mm × 42 mm              |
| Displacement  | 139 cc                     |
| Starting      | Recoil start