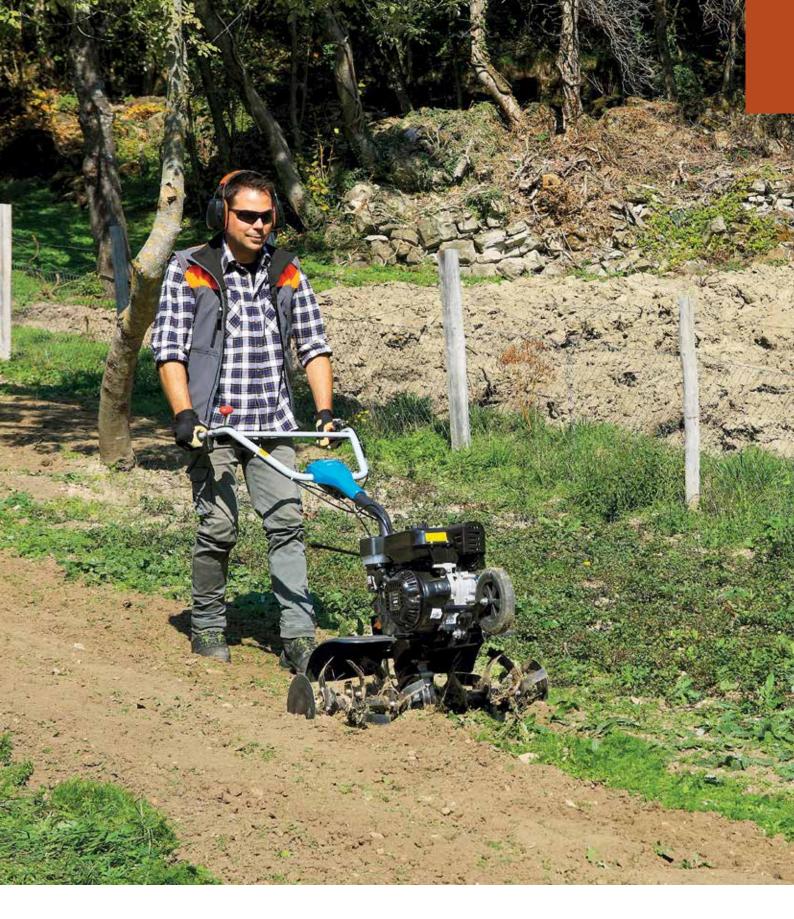

# **Rotary tillers**

## Rotary tiller for home use

155

Ideal for home gardeners who need to prepare vegetable patches and flower beds for seeding, this model offers an excellent combination of manageability and user-friendliness.

Rear wheel for easy transportation of the machine.

Speed regulator with integrated on-off system and control lever located within easy reach.

46 cm rotor with three elements per side, can be reduced to 32-22 cm.