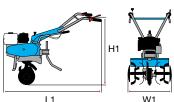

#### 1-speed (1 forward)

Rotor speed with engine at 3400 rpm

159 1

| L1 | 1150        |
|----|-------------|
| H1 | 1000        |
| W1 | 460-320-220 |

| Transmission    | chain                             |
|-----------------|-----------------------------------|
| Clutch          | belt with tensioner               |
| Handlebars      | 3 vertical adjustment positions   |
| Rotor           | 46 cm, can be reduced to 32-22 cm |
| Power take-off  | no                                |
| Spur            | yes                               |
| Towing hitch    | no                                |
| Transport wheel | yes                               |
| Weight          | 27 kg                             |