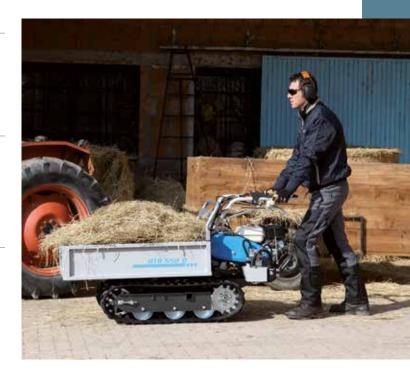

The transporter is ideal for applications in the agricultural and building sectors. Tipping is hydraulically operated to provide the maximum possible assistance for the operator during material handling activities.





Lever-operated hydraulic tipping control valve.



Steering with independently controlled releases and brakes.



Protected, expandable brakes for working in extreme conditions.

# ■ BTR 550 D

| Power supply      | Engine | Model      | Displacement | Power  | Starting     | Code       |
|-------------------|--------|------------|--------------|--------|--------------|------------|
| <b>S</b> gasoline | HONDA. | GX 160 OHV | 163 cm³      | 4.8 HP | recoil start | 68729128E5 |



### Focus on accessories



High sides kit Code 68722004



Front shovel 85 cm Code 69209071



# Gearbox/ Speed (km/h):

# 6-speed (4 forward + 2 reverse)

Speed (km/h)



# **Dimensions (mm)**



| L1 | 1745      |
|----|-----------|
| L2 | 1000-1180 |
| H1 | 1020      |
| H2 | 900       |
| НЗ | 590       |
| H4 | 240       |
| H5 | 339       |
| H6 | 70        |
| W1 | 620       |
| W2 | 733       |
| W3 | -         |
| W4 | 650-1100  |
| P1 | 785       |
| P2 | 405       |
|    |           |

| Transmission            | with oil-bath gearbox                                                 |  |
|-------------------------|-----------------------------------------------------------------------|--|
| Clutch                  | belt, with automatic disengagement when the control lever is released |  |
| Brakes                  | with automatic engagement when clutch is released