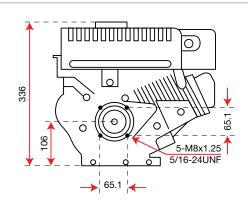

ne starting is made through an electric motor connected to the cranckshaft and activated by a keyoperated switch.

# Gasoline

Gasoline fuel type engine.

### Diesel

Diesel fuel type engine.



# K 300 H











### **Dimensions**



Engine p/n 3075274



| Net power     | 2.2 HP - 1.65 kW / 2900 rpm |
|---------------|-----------------------------|
| Net torque    | 4.5 N.m / 3450 rpm          |
| Bore × Stroke | 48.6 mm × 43 mm             |
| Displacement  | 79.77 cc                    |
| Starting      | Recoil start                |
| Fuel capacity | 1.6 L                       |
| Oil capacity  | 0.35 L                      |
| Dimension     | 325 × 260 × 310 mm          |
| Net weight    | 12.8 kg                     |





# K 800 H - HC - HT











### **Dimensions**













| Not nower     | E 7 LID 4 0 IdW / 2600 mm  |
|---------------|----------------------------|
| Net power     | 5.7 HP - 4.2 kW / 3600 rpm |
| Net torque    | 10.8 N.m / 2500 rpm        |
| Bore × Stroke | 65 mm × 55 mm              |
| Displacement  | 182 cc                     |
| Starting      | Recoil start               |
| Fuel capacity | 3.0 L                      |
| Oil capacity  | 0.6 L                      |
| Dimension     | 263.5 × 375 × 336 mm       |
| Net weight    | 16 kg                      |





# K 900 H - HR







### **Dimensions**











| Net power     | 7.0 HP - 5.2 kW / 3600 rpm |
|---------------|----------------------------|
| Net torque    | 15.6 N.m / 2600 rpm        |
| Bore × Stroke | 75 mm × 57 mm              |
| Displacement  | 252 cc