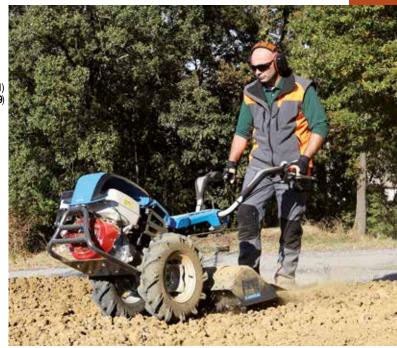

# **Rotary tillers**

## Rotary tiller for home use

155

Ideal for home gardeners who need to prepare vegetable patches and flower beds for seeding, this model offers an excellent combination of manageability and user-friendliness.

Rear wheel for easy transportation of the machine.

Speed regulator with integrated on-off system and control lever located within easy reach.

46 cm rotor with three elements per side, can be reduced to 32-22 cm.