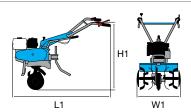

#### 1-speed (1 forward)

Rotor speed with engine at 3400 rpm

159 1

| L1 | 1150        |
|----|-------------|
| H1 | 1000        |
| W1 | 460-320-220 |

| Transmission    | chain                             |
|-----------------|-----------------------------------|
| Clutch          | belt with tensioner               |
| Handlebars      | 3 vertical adjustment positions   |
| Rotor           | 46 cm, can be reduced to 32-22 cm |
| Power take-off  | no                                |
| Spur            | yes                               |
| Towing hitch    | no                                |
| Transport wheel | yes                               |
| Weight          | 27 kg                             |

| <b>-</b>        | T                                                                |
|-----------------|------------------------------------------------------------------|
| Transmission    | chain                                                            |
| Clutch          | belt with tensioner                                              |
| Handlebars      | with vertical and horizontal adjustment                          |
| Rotor           | 82 cm, can be reduced to 55-35 cm, with lateral protection discs |
| Power take-off  | no                                                               |
| Spur            | yes                                                              |
| Towing hitch    | yes                                                              |
| Transport wheel | yes                                                              |
| Weight          | 57 kg                                                            |

| Transmission    | with oil-bath gearbox and chain                          |
|-----------------|----------------------------------------------------------|
| Clutch          | belt with tensioner                                      |
| Handlebars      | with vertical and horizontal adjustment                  |
| Rotor           | 85 cm, reducible to 60-35 cm, with side protection discs |
| Power take-off  | no                                                       |
| Spur            | yes, depth adjustable                                    |
| Towing hitch    | yes, with integral tool holder                           |
| Transport wheel | yes                                                      |
| Weight          | 63 kg                                                    |