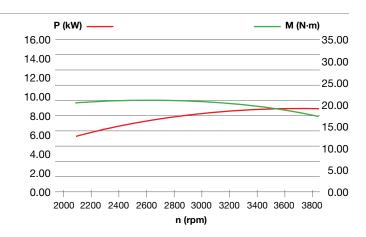

| Fuel capacity | 1.4 L                      |
| Oil capacity  | 0.5 L                      |
| Dimension     | 384 × 341 × 272 mm         |
| Net weight    | 12.8 kg                    |





# K 1250





OHV

**₹**gasoline

( ELECTRIC STARTER



# **Dimensions**







# Engine p/n 3075268 Engine mount surface



| Net power     | 11.7 HP - 8.6 kW / 3600 rpm |
|---------------|-----------------------------|
| Net torque    | 22 N.m / 2600 rpm           |
| Bore × Stroke | 88 mm × 68 mm               |
| Displacement  | 413 cc                      |
| Starting      | Electric                    |
| Fuel capacity | Not available               |
| Oil capacity  | 1.2 L                       |
| Dimension     | 432 × 408 × 300 mm          |
| Net weight    | 31 kg                       |





# K 1450













### **Dimensions**







| Net power     | 12 HP - 8.8 kW / 3600 rpm |
|---------------|---------------------------|
| Net torque    | 24 N.m / 2600 rpm         |
| Bore × Stroke | 90 mm × 68 mm             |
| Displacement  | 432 cc                    |
| Starting      | Electric                  |
| Fuel capacity | Not available             |
| Oil capacity  | 1.2 L                     |
| Dimension     | 448 × 418 × 302 mm        |
| Net weight    | 32.5 kg                   |





# K 1600







**T**gasoline





# **Dimensions**







| Net power     | 12.5 HP - 9.2 kW / 3600 rpm |
|---------------|-----------------------------|
| Net torque    | 27 N.m / 2600 rpm           |
| Bore × Stroke | 92 mm × 68 mm               |
| Displacement  | 452 cc