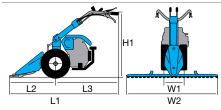

#### 2-speed (1 forward + 1 reverse) with 4.00-8" wheels

Speed (km/h)

1.45 1 1R 2.64

| L | .1 | 1650 |
|---|----|------|
| L | 2  | 540  |
| L | 3  | 1110 |
| Н | 11 | 960  |
| W | /1 | 430  |
| W | /2 | 500  |