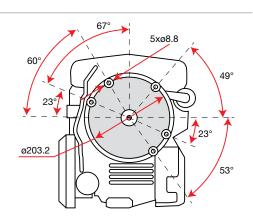

Direct transmission with gears on the crankshaft for the maximum stress resistance.

Versatile, thanks to the 3-speed gearbox (2 forward + 1 reverse) that makes it possible to achieve the same tillage results irrespective of the hardness and consistency of the soil.

Extremely rugged oil-bath gearbox with very low maintenance requirements.

| Power supply | Engine        | Model       | Displacement        | Power  | Starting     | Code        |
|--------------|---------------|-------------|---------------------|--------|--------------|-------------|
| ₹ gasoline   | HONDA         | GX 160 OHV  | 163 cm <sup>3</sup> | 4.8 HP | recoil start | 68649020E5A |
| ₹ gasoline   | HONDA         | GX 200 OHV  | 196 cm³             | 5.8 HP | recoil start | 68649051E5A |
| ₹ gasoline   | <b>≌</b> Emak | K 800 H OHV | 182 cm³             | 5.7 HP | recoil start | 68649034E5A |
| diesel       | <b>≌</b> Emak | K 7000 HD   | 349 cm <sup>3</sup> | 6.7 HP | recoil start | 68649049E5A |