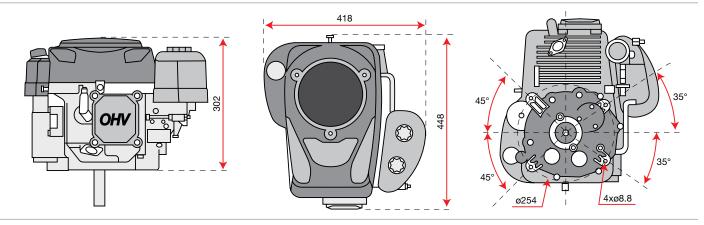

|
| Oil capacity  | 0.5 L                      |
| Dimension     | 384 × 341 × 272 mm         |
| Net weight    | 12.8 kg                    |





# K 1250





OHV

**₹**gasoline

( ELECTRIC STARTER



# **Dimensions**







# Engine p/n 3075268 Engine mount surface



| Net power     | 11.7 HP - 8.6 kW / 3600 rpm |
|---------------|-----------------------------|
| Net torque    | 22 N.m / 2600 rpm           |
| Bore × Stroke | 88 mm × 68 mm               |
| Displacement  | 413 cc                      |
| Starting      | Electric                    |
| Fuel capacity | Not available               |
| Oil capacity  | 1.2 L                       |
| Dimension     | 432 × 408 × 300 mm          |
| Net weight    | 31 kg                       |





# K 1450













### **Dimensions**







| Net power     | 12 HP - 8.8 kW / 3600 rpm |
|---------------|---------------------------|
| Net torque    | 24 N.m / 2600 rpm         |
| Bore × Stroke | 90 mm × 68 mm             |
| Displacement  | 432 cc                    |
| Starting      | Electric                  |
| Fuel capacity | Not available             |
| Oil capacity  | 1.2 L                     |
| Dimension     | 448 × 418 × 302 mm        |
| Net weight    | 32.5 kg                   |





# K 1600







**T**gasoline





# **Dimensions**







| Net power     | 12.5 HP - 9.2 kW / 3600 rpm |
|---------------|-----------------------------|
| Net torque    | 27 N.m / 2600 rpm           |
| Bore × Stroke | 92 mm × 68 mm               |
| Displacement  | 452 cc                      |
| Starting      | Electric