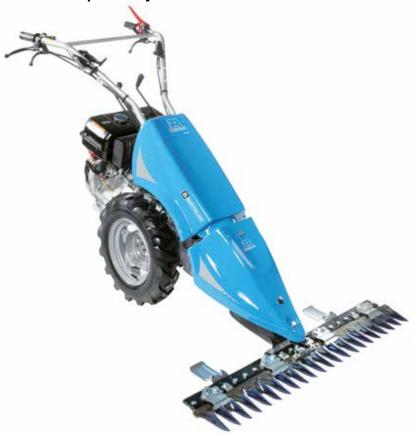

### Two wheel tractor for intensive use

### 405 S

Designed for small and medium-size plots, this machine very effectively combines professional level reliability and performance with extreme ease of handling, making it ideal for demanding home users and smallholders. The full range of accessories, including rotors, cutterbars, brushes and snowthrowers, are designed to meet the requirements of users seeking a multifunction machine that's both practical and safe.

Handlebars with vertical and horizontal adjustment and 180° reversible, with vibration-damping device to assure more comfortable handling.

The EHS system ensures ease of use, reduced effort and the maximum simplification for users.

Practical forward/reverse shuttle enables the operator to change quickly into reverse gear from any speed, making the machine easy to handle even with the rotor or other accessories mounted.

| Power supply | Engine        | Model       | Displacement        | Power  | Starting                  | Notes                        | Code        |
|--------------|---------------|-------------|---------------------|--------|---------------------------|------------------------------|-------------|
| ₹ gasoline   | HONDA         | GX 200 OHV  | 196 cm³             | 5.8 HP | recoil start              |                              | 68359007E5  |
| ₹ gasoline   | <b>≌</b> Emak | K 800 H OHV | 182 cm³             | 5.7 HP | recoil start              |                              | 68359004E5  |
| diesel       | <b>≌</b> Emak | K 7000 HD   | 349 cm <sup>3</sup> | 6.7 HP | recoil start              |                              | 68359016E5A |
| diesel       | 達 Emak        | K 7000 HD   | 349 cm <sup>3</sup> | 6.7 HP | recoil start/<br>electric | battery supplied as standard | 68359022E5  |