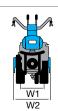

#### 1-speed (1 forward)

Rotor speed with engine at 3400 rpm

159 1

| L1 | 1150        |
|----|-------------|
| H1 | 1000        |
| W1 | 460-320-220 |

| Transmission    | chain                             |
|-----------------|-----------------------------------|
| Clutch          | belt with tensioner               |
| Handlebars      | 3 vertical adjustment positions   |
| Rotor           | 46 cm, can be reduced to 32-22 cm |
| Power take-off  | no                                |
| Spur            | yes                               |
| Towing hitch    | no                                |
| Transport wheel | yes                               |
| Weight          | 27 kg                             |