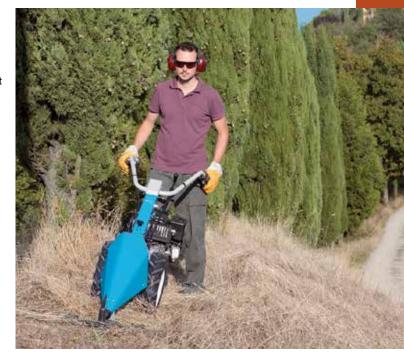

## Rotary tiller for home use

155

Ideal for home gardeners who need to prepare vegetable patches and flower beds for seeding, this model offers an excellent combination of manageability and user-friendliness.

Rear wheel for easy transportation of the machine.

Speed regulator with integrated on-off system and control lever located within easy reach.

46 cm rotor with three elements per side, can be reduced to 32-22 cm.