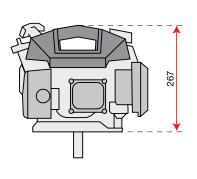

#### 1-speed (1 forward)

Rotor speed with engine at 3400 rpm

159 1

| L1 | 1150        |
|----|-------------|
| H1 | 1000        |
| W1 | 460-320-220 |

| Transmission    | chain                             |
|-----------------|-----------------------------------|
| Clutch          | belt with tensioner               |
| Handlebars      | 3 vertical adjustment positions   |
| Rotor           | 46 cm, can be reduced to 32-22 cm |
| Power take-off  | no                                |
| Spur            | yes                               |
| Towing hitch    | no                                |
| Transport wheel | yes                               |
| Weight          | 27 kg                             |