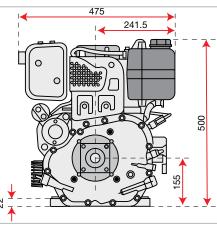

Extremely rugged oil-bath gearbox with very low maintenance requirements.

| Power supply | Engine        | Model       | Displacement        | Power  | Starting     | Code        |
|--------------|---------------|-------------|---------------------|--------|--------------|-------------|
| ₹ gasoline   | HONDA         | GX 160 OHV  | 163 cm <sup>3</sup> | 4.8 HP | recoil start | 68649020E5A |
| ₹ gasoline   | HONDA         | GX 200 OHV  | 196 cm³             | 5.8 HP | recoil start | 68649051E5A |
| ₹ gasoline   | <b>≌</b> Emak | K 800 H OHV | 182 cm³             | 5.7 HP | recoil start | 68649034E5A |
| diesel       | <b>≌</b> Emak | K 7000 HD   | 349 cm <sup>3</sup> | 6.7 HP | recoil start | 68649049E5A |