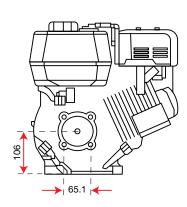

|
| Oil capacity  | 0.35 L                      |
| Dimension     | 325 × 260 × 310 mm          |
| Net weight    | 12.8 kg                     |





# K 800 H - HC - HT











### **Dimensions**













| Not nower     | E 7 LID 4 0 IdW / 2600 mm  |
|---------------|----------------------------|
| Net power     | 5.7 HP - 4.2 kW / 3600 rpm |
| Net torque    | 10.8 N.m / 2500 rpm        |
| Bore × Stroke | 65 mm × 55 mm              |
| Displacement  | 182 cc                     |
| Starting      | Recoil start               |
| Fuel capacity | 3.0 L                      |
| Oil capacity  | 0.6 L                      |
| Dimension     | 263.5 × 375 × 336 mm       |
| Net weight    | 16 kg                      |





# K 900 H - HR







### **Dimensions**











| Net power     | 7.0 HP - 5.2 kW / 3600 rpm |
|---------------|----------------------------|
| Net torque    | 15.6 N.m / 2600 rpm        |
| Bore × Stroke | 75 mm × 57 mm              |
| Displacement  | 252 cc                     |
| Starting      | Recoil start               |
| Fuel capacity | 4.0 L                      |
| Oil capacity  | 0.7 L                      |
| Dimension     | 363 × 285 × 370 mm         |
| Net weight    | 16.5 kg                    |





# K 1100 H









**T**gasoline



### **Dimensions**







Engine p/n

3075262





| Net power     | 8.4 HP - 6.2 kW / 3600 rpm |
|---------------|----------------------------|
| Net torque    | 18.5 N.m / 2500 rpm        |
| Bore × Stroke | 80 mm × 60 mm              |
| Displacement  | 302 cc