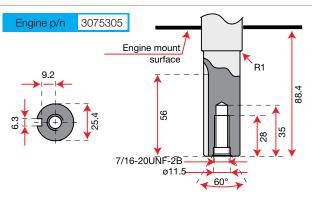

|
| Oil capacity  | 0.35 L                      |
| Dimension     | 325 × 260 × 310 mm          |
| Net weight    | 12.8 kg                     |





# K 800 H - HC - HT











### **Dimensions**













| Not nower     | E 7 LID 4 0 IdW / 2600 mm  |
|---------------|----------------------------|
| Net power     | 5.7 HP - 4.2 kW / 3600 rpm |
| Net torque    | 10.8 N.m / 2500 rpm        |
| Bore × Stroke | 65 mm × 55 mm              |
| Displacement  | 182 cc                     |
| Starting      | Recoil start               |
| Fuel capacity | 3.0 L                      |
| Oil capacity  | 0.6 L                      |
| Dimension     | 263.5 × 375 × 336 mm       |
| Net weight    | 16 kg                      |





# K 900 H - HR







### **Dimensions**











| Net power     | 7.0 HP - 5.2 kW / 3600 rpm |
|---------------|----------------------------|
| Net torque    | 15.6 N.m / 2600 rpm        |
| Bore × Stroke | 75 mm × 57 mm              |
| Displacement  | 252 cc                     |
| Starting      | Recoil start               |
| Fuel capacity | 4.0 L                      |
| Oil capacity  | 0.7 L                      |
| Dimension     | 363 × 285 × 370 mm         |
| Net weight    | 16.5 kg                    |





# K 1100 H









**T**gasoline



### **Dimensions**







Engine p/n

3075262





| Net power     | 8.4 HP - 6.2 kW / 3600 rpm |
|---------------|----------------------------|
| Net torque    | 18.5 N.m / 2500 rpm        |
| Bore × Stroke | 80 mm × 60 mm              |
| Displacement  | 302 cc