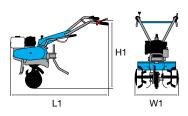

#### 1-speed (1 forward)

Rotor speed with engine at 3400 rpm

159 1

| L1 | 1150        |
|----|-------------|
| H1 | 1000        |
| W1 | 460-320-220 |

| Transmission    | chain                             |
|-----------------|-----------------------------------|
| Clutch          | belt with tensioner               |
| Handlebars      | 3 vertical adjustment positions   |
| Rotor           | 46 cm, can be reduced to 32-22 cm |
| Power take-off  | no                                |
| Spur            | yes                               |
| Towing hitch    | no                                |
| Transport wheel | yes                               |
| Weight          | 27 kg                             |

#### 2-speed (1 forward + 1 reverse)

Rotor speed with engine at 3400 rpm

159 1 1R 66

| , /s               |    |         |
|--------------------|----|---------|
|                    | L1 | 1400    |
|                    | H1 | 800     |
| <del>  [ ]  </del> | W1 | 820-550 |
|                    |    |         |

#### 3-speed (2 forward + 1 reverse)

Rotor speed with engine at 3400 rpm

|              | L1 | 1630        |
|--------------|----|-------------|
| <b>弾(</b> て) | H1 | 1050        |
| W1           | W1 | 850-600-350 |
|              |    |             |

#### 3-speed (2 forward + 1 reverse)

Rotor speed with engine at 3600 rpm

| L1 | 1350    |
|----|---------|
| H1 | 800     |
| W1 | 870-600 |

| Transmission    | oil-bath gearbox                                      |
|-----------------|-------------------------------------------------------|
| Clutch          | wet multi-disc                                        |
| Handlebars      | with vertical and horizontal adjustment               |
| Rotor           | 87 cm, reducible to 60 cm, with side protection discs |
| Power take-off  | yes, independent 2100 rpm                             |
| Spur            | yes                                                   |
| Towing hitch    | yes                                                   |
| Transport wheel | yes                                                   |
| Weight          | 80 kg with petrol engine – 90 kg with diesel engine   |

#### 4-speed (3 forward + 1 reverse)

Rotor speed with engine at 3600 rpm

| L1 | 1500 (gasoline)<br>1700 (diesel) |
|----|----------------------------------|
| H1 | 1100                             |
| W1 | 1000-820-600                     |

#### 2-speed (1 forward + 1 reverse) with 4.00-8" wheels

Speed (km/h)

1.45 1 1R 2.64

| L | .1 | 1650 |
|---|----|------|
| L | 2  | 540  |
| L | 3  | 1110 |
| Н | 11 | 960  |
| W | /1 | 430  |
| W | /2 | 500  |

#### **Dimensions (mm)**

| L1 | 1440     |  |  |  |
|----|----------|--|--|--|
| L2 | 470      |  |  |  |
| L3 | 970      |  |  |  |
| H1 | 230-1050 |  |  |  |
| W1 | 380      |  |  |  |
| W2 | 350-600  |  |  |  |

#### WITH CUTTERBAR MOWER

Gearbox/ Speed (km/h):

2-speed (1 forward + 1 reverse) with 4.00-8" wheels

Speed (km/h)

3.07 1 1R 1.18

| L1 | 1465     |
|----|----------|
| L2 | 600      |
| L3 | 865      |
| H1 | 345-1150 |
| W1 | 380      |
| W2 | 900-1117 |
|    |          |

#### **Dimensions (mm)**

| L1 | 1740     |
|----|----------|
| L2 | 550      |
| L3 | 1190     |
| H1 | 1250-300 |
| W1 | 370      |
| W2 | 600-400  |

#### WITH CUTTERBAR MOWER

Gearbox/ Speed (km/h):

4-speed (2 forward + 2 reverse) with 4.00-8" wheels

Speed (km/h)

| 1.11 1 | 1R 1.05 |
|--------|---------|
| 2.32 2 | 2R 2.20 |

| L1 | 1670     |
|----|----------|
| L2 | 900      |
| L3 | 770      |
| H1 | 1250-300 |
| W1 | 370      |
| W2 | 1270-950 |
|    |          |