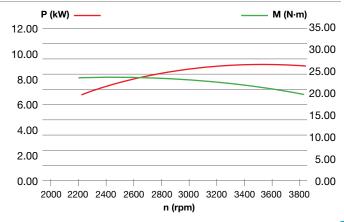

Displacement  | 413 cc                      |
| Starting      | Electric                    |
| Fuel capacity | Not available               |
| Oil capacity  | 1.2 L                       |
| Dimension     | 432 × 408 × 300 mm          |
| Net weight    | 31 kg                       |





# K 1450













### **Dimensions**







| Net power     | 12 HP - 8.8 kW / 3600 rpm |
|---------------|---------------------------|
| Net torque    | 24 N.m / 2600 rpm         |
| Bore × Stroke | 90 mm × 68 mm             |
| Displacement  | 432 cc                    |
| Starting      | Electric                  |
| Fuel capacity | Not available             |
| Oil capacity  | 1.2 L                     |
| Dimension     | 448 × 418 × 302 mm        |
| Net weight    | 32.5 kg                   |





# K 1600







**T**gasoline





# **Dimensions**







| Net power     | 12.5 HP - 9.2 kW / 3600 rpm |
|---------------|-----------------------------|
| Net torque    | 27 N.m / 2600 rpm           |
| Bore × Stroke | 92 mm × 68 mm               |
| Displacement  | 452 cc                      |
| Starting      | Electric                    |
| Fuel capacity | Not available               |
| Oil capacity  | 1.2 L                       |
| Dimension     | 432 × 294 × 302 mm          |
| Net weight    | 31 kg                       |





# K 2400













### **Dimensions**











| Net power     | 21.7 HP - 16 kW / 3600 rpm |
|---------------|----------------------------|
| Net torque    | 47.5 N.m / 2400 rpm        |
| Bore × Stroke | 77 mm × 76 mm              |
| Displaceme