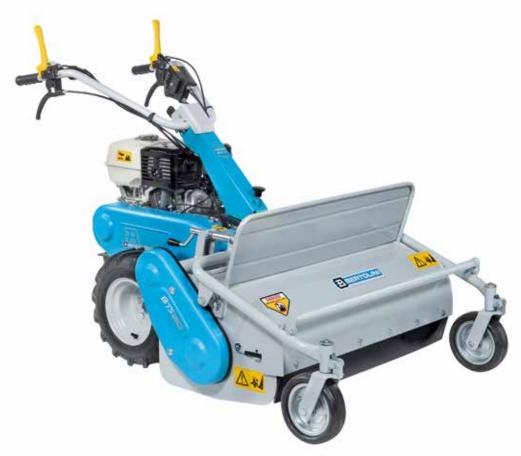

ped knives                   |
| Working width  | 65 cm                                             |
| Cutting height | 20 to 80 mm, adjustable with handle               |
| Service brake  | with automatic engagement                         |
| Front wheels   | swivel with lock                                  |
| Rear wheels    | 16/6.50-8"                                        |
| Weight         | 173.5 kg                                          |



### **Professional flail mower**

### **BTS 80**



Extremely high-performance and reliable machine. The large shredding capacity and powerful engines allow for working in extreme conditions and on slopes. Exceptional maneuverability and ease of use ensure excellent results in all conditions of use, as well as total safety at all times.





Rotor with powerful and sturdy 'Y' shaped knives to cut and shred grass and clippings efficiently with no risk of impact or damage.



The gear selection lever on the handlebar is simple to operate.



The service and parking brake engages automatically when the clutch is released, to prevent accidental hazardous movements.

#### BTS 80

| Power supply | Engine           | Model            | Displacement        | Power   | Starting     | Code       |
|--------------|------------------|------------------|---------------------|---------|--------------|------------|
| ₹ gasoline   | POWERED by HONDA | GX 340 OHV       | 389 cm <sup>3</sup> | 10.7 HP | recoil start | 68249018E5 |
| ₹ gasoline   | POWERED by HONDA | GX 340 OHV ALPIN | 389 cm <sup>3</sup> | 10.7 HP | recoil start | 68249024E