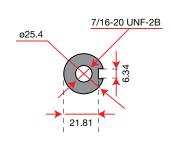

**gasoline **Dimensions** 49° 3xø8.8 ø203.2 R53.6 3075266 3075267 Engine p/n Engine p/n Engine mount Engine mount surface 3/8-24UNF-2B 2xø16 ø22.2 3/8-24UNF-2B 6.6 **Technical data** P (kW) -- M (N·m)

| Net power     | 5.4 HP - 4,0 kW / 3600 rpm |
|---------------|----------------------------|
| Net torque    | 12 N.m / 2500 rpm          |
| Bore × Stroke | 70 mm × 50.84 mm           |
| Displacement  | 196 cc                     |
| Starting      | Recoil start               |
| Fuel capacity | 1.4 L                      |
| Oil capacity  | 0.5 L                      |
| Dimension     | 384 × 341 × 272 mm         |
| Net weight    | 12.8 kg                    |





# K 1250





OHV

**₹**gasoline

( ELECTRIC STARTER



# **Dimensions**







# Engine p/n 3075268 Engine mount surface



| Net power     | 11.7 HP - 8.6 kW / 3600 rpm |
|---------------|-----------------------------|
| Net torque    | 22 N.m / 2600 rpm           |
| Bore × Stroke | 88 mm × 68 mm               |
| Displacement  | 413 cc                      |
| Starting      | Electric                    |
| Fuel capacity | Not available               |
| Oil capacity  | 1.2 L                       |
| Dimension     | 432 × 408 × 300 mm          |
| Net weight    | 31 kg                       |





# K 1450













### **Dimensions**







| Net power     | 12 HP - 8.8 kW / 3600 rpm |
|---------------|---------------------------|
| Net torque    | 24 N.m / 2600 rpm         |
| Bore × Stroke | 90 mm × 68 mm             |
| Displacement  | 432 cc                    |
| Starting      | Electric