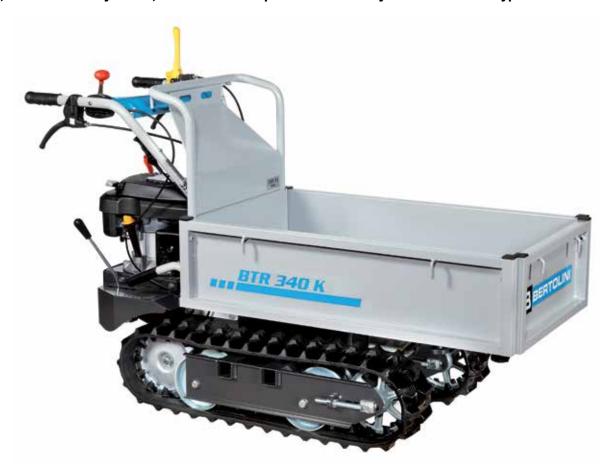

#### **Products and Accessories Range**

A thorough-going process of product development implemented by **Bertolini** has resulted in a **truly comprehensive, constantly updated range of machines, suitable for agriculture ground care and maintenance of allotments and gardens** and capable of responding to the needs of users at every level. Products differ according to the use for which they are designed, but all feature the same high standards of quality in terms of performance, reliability, comfort and safety.