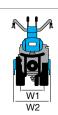

#### 1-speed (1 forward)

Rotor speed with engine at 3400 rpm

159 1

| L1 | 1150        |
|----|-------------|
| H1 | 1000        |
| W1 | 460-320-220 |

| Transmission    | chain                             |
|-----------------|-----------------------------------|
| Clutch          | belt with tensioner               |
| Handlebars      | 3 vertical adjustment positions   |
| Rotor           | 46 cm, can be reduced to 32-22 cm |
| Power take-off  | no                                |
| Spur            | yes                               |
| Towing hitch    | no                                |
| Transport wheel | yes                               |
| Weight          | 27 kg                             |