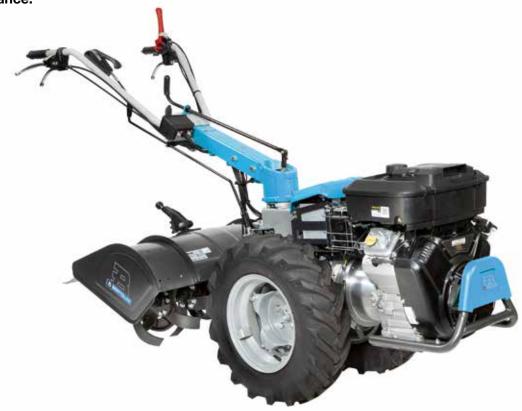

### 215 S

Extremely reliable, compact and easy to handle. Designed to meet the needs of smallholders and groundcare professionals. The direct gear transmission and multi-disc clutch make the machine extremely resistant to the stresses generated during work operations while maximising operator comfort.

Direct transmission with gears on the crankshaft for the maximum stress resistance.

Versatile, thanks to the 3-speed gearbox (2 forward + 1 reverse) that makes it possible to achieve the same tillage results irrespective of the hardness and consistency of the soil.

Extremely rugged oil-bath gearbox with very low maintenance requirements.

| Power supply | Engine        | Model       | Displacement        | Power  | Starting     | Code        |
|--------------|---------------|-------------|---------------------|--------|--------------|-------------|
| ₹ gasoline   | HONDA         | GX 160 OHV  | 163 cm <sup>3</sup> | 4.8 HP | recoil start | 68649020E5A |
| ₹ gasoline   | HONDA         | GX 200 OHV  | 196 cm³             | 5.8 HP | recoil start | 68649051E5A |
| ₹ gasoline   | <b>≌</b> Emak | K 800 H OHV | 182 cm³             | 5.7 HP | recoil start | 68649034E5A |
| diesel       | <b>≌</b> Emak | K 7000 HD   | 349 cm <sup>3</sup> | 6.7 HP | recoil start | 68649049E5A |