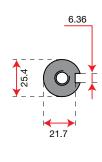

el capacity | 4.6 L                      |
| Oil capacity  | 0.9 L                      |
| Dimension     | 290.5 × 430 × 415 mm       |
| Net weight    | 26.5 kg                    |





# K 7000 HD - HDR





**Dimensions** 













| Net power     | 6.7 HP - 4.9 kW / 3600 rpm |
|---------------|----------------------------|
| Net torque    | 15.5 N.m / 2400 rpm        |
| Bore × Stroke | 78 mm × 73 mm              |
| Displacement  | 349 cc                     |
| Starting      | Recoil start / electric*   |
| Fuel capacity | 3.5 L                      |
| Oil capacity  | 1.1 L                      |
| Dimension     | 390 × 430 × 460 mm         |
| Net weight    | 39 kg<br>44 kg*            |







# **K 9000 HD**

















### **Dimensions**







# Engine p/n

3175041





| Net power     | 9.2 HP - 6.8 kW / 3600 rpm |
|---------------|----------------------------|
| Net torque    | 22 N.m / 2400 rpm          |
| Bore × Stroke | 86 mm × 76 mm              |
| Displacement  | 441 cc                     |
| Starting      | Recoil start / electric    |
| Fuel capacity | 4.5 L                      |
| Oil capacity  | 1.6 L                      |
| Dimension     | 399 × 475 × 500 mm         |
| Net weight    | 51 kg                      |





**Emak** Gardening Engines Line, easy to start, reliable and available in different configurations.



# **ENGINE LINE-UP**



K 655 HF

134

# **Emak Engines Gardening Line**

Vertical shaft engines are available in different displacements for every needs. Main features like, easy to start, easy to use, powerful engine