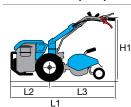

#### 2-speed (1 forward + 1 reverse) with 4.00-8" wheels

Speed (km/h)

1.45 1 1R 2.64

| L | .1 | 1650 |
|---|----|------|
| L | 2  | 540  |
| L | 3  | 1110 |
| Н | 11 | 960  |
| W | /1 | 430  |
| W | /2 | 500  |

#### **Dimensions (mm)**

| L1 | 1440     |  |  |  |
|----|----------|--|--|--|
| L2 | 470      |  |  |  |
| L3 | 970      |  |  |  |
| H1 | 230-1050 |  |  |  |
| W1 | 380      |  |  |  |
| W2 | 350-600  |  |  |  |

#### WITH CUTTERBAR MOWER

Gearbox/ Speed (km/h):

2-speed (1 forward + 1 reverse) with 4.00-8" wheels

Speed (km/h)

3.07 1 1R 1.18

| L1 | 1465     |
|----|----------|
| L2 | 600      |
| L3 | 865      |
| H1 | 345-1150 |
| W1 | 380      |
| W2 | 900-1117 |
|    |          |

#### **Dimensions (mm)**

| L1 | 1740     |
|----|----------|
| L2 | 550      |
| L3 | 1190     |
| H1 | 1250-300 |
| W1 | 370      |
| W2 | 600-400  |

#### WITH CUTTERBAR MOWER

Gearbox/ Speed (km/h):

4-speed (2 forward + 2 reverse) with 4.00-8" wheels

Speed (km/h)

| 1.11 1 | 1R 1.05 |
|--------|---------|
| 2.32 2 | 2R 2.20 |

| L1 | 1670     |
|----|----------|
| L2 | 900      |
| L3 | 770      |
| H1 | 1250-300 |
| W1 | 370      |
| W2 | 1270-950 |
|    |          |