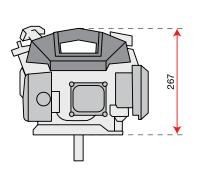

start               |
| Fuel capacity | 1.4 L                      |
| Oil capacity  | 0.5 L                      |
| Dimension     | 385 × 340 × 267 mm         |
| Net weight    | 9.2 kg                     |





# K 655













# **Dimensions**







3/8-24UNF-2B

ø22.2

# 

| Net power     | 3.9 HP - 2.9 kW / 3600 rpm |
|---------------|----------------------------|
| Net torque    | 9.5 N.m / 2500 rpm         |
| Bore × Stroke | 65 mm × 50 mm              |
| Displacement  | 166 cc                     |
| Starting      | Recoil start               |
| Fuel capacity | 1.4 L                      |
| Oil capacity  | 0.5 L                      |
| Dimension     | 385 × 340 × 267 mm         |
| Net weight    | 9.2 kg                     |





# **K 655 HF**





### **Dimensions**







# 

### **Technical data**

| Net power     | 3.9 HP - 2.9 kW / 3600 rpm |
|---------------|----------------------------|
| Net torque    | 9.5 N.m / 2500 rpm         |
| Bore × Stroke | 65 mm × 50 mm              |
| Displacement  | 166 cc                     |
| Starting      | Recoil start               |
| Fuel capacity | 1.4 L                      |
| Oil capacity  | 0.5 L                      |
| Dimension     | 385 × 340 × 267 mm         |
| Net weight    | 10.5 kg                    |

**Notes:** engine with heavy flywheel, suitable for applications where a higher moment of inertia is needed





# K 655 i





DHV



*₫iK*-GO

₹ gasoline



### **Dimensions**









### Technical data

| Net power     | 3.9 HP - 2.9 kW / 3600 rpm |
|---------------|------------------------