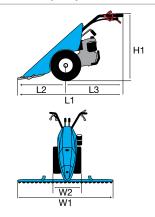

#### 2-speed (1 forward + 1 reverse) with 4.00-8" wheels

Speed (km/h)

1.45 1 1R 2.64

| L | .1 | 1650 |
|---|----|------|
| L | 2  | 540  |
| L | 3  | 1110 |
| Н | 11 | 960  |
| W | /1 | 430  |
| W | /2 | 500  |

#### **Dimensions (mm)**

| L1 | 1440     |  |  |  |
|----|----------|--|--|--|
| L2 | 470      |  |  |  |
| L3 | 970      |  |  |  |
| H1 | 230-1050 |  |  |  |
| W1 | 380      |  |  |  |
| W2 | 350-600  |  |  |  |

#### WITH CUTTERBAR MOWER

Gearbox/ Speed (km/h):

2-speed (1 forward + 1 reverse) with 4.00-8" wheels

Speed (km/h)

3.07 1 1R 1.18

| L1 | 1465     |
|----|----------|
| L2 | 600      |
| L3 | 865      |
| H1 | 345-1150 |
| W1 | 380      |
| W2 | 900-1117 |
|    |          |

#### **Dimensions (mm)**

| L1 | 1740     |
|----|----------|
| L2 | 550      |
| L3 | 1190     |
| H1 | 1250-300 |
| W1 | 370      |
| W2 | 600-400  |

#### WITH CUTTERBAR MOWER

Gearbox/ Speed (km/h):

4-speed (2 forward + 2 reverse) with 4.00-8" wheels

Speed (km/h)

| 1.11 1 | 1R 1.05 |
|--------|---------|
| 2.32 2 | 2R 2.20 |

| L1 | 1670     |
|----|----------|
| L2 | 900      |
| L3 | 770      |
| H1 | 1250-300 |
| W1 | 370      |
| W2 | 1270-950 |
|    |          |