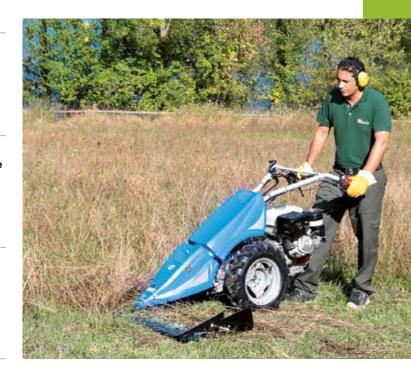

Powerful and reliable, easy to handle, reversible and versatile, these machines represent the ideal solution for all ground jobs in any season.

# Two wheel tractors