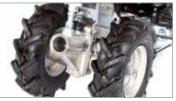

### Rotary tiller for intensive use

205 S

Ideal for demanding home gardeners to prepare the soil for sowing. This model features two forward speeds and one reverse, the perfect combination for the most difficult jobs.

Practical and ergonomic external gear selector. Integrated tool holder and depth adjustable jackleg.

Handlebars with vertical and horizontal adjustment by means of an easily accessible lever, allowing the operator to assume the correct posture for the maximum working comfort.

85 cm rotor (reducible to 60-35 cm), oversized knives and lateral protection discs.

| Power supply | Engine | Model        | Displacement        | Power  | Starting     | Code       |
|--------------|--------|--------------|---------------------|--------|--------------|------------|
| ₹ gasoline   | 達 Emak | K 800 HC OHV | 182 cm <sup>3</sup> | 5.7 HP | recoil start | 68589010E5 |