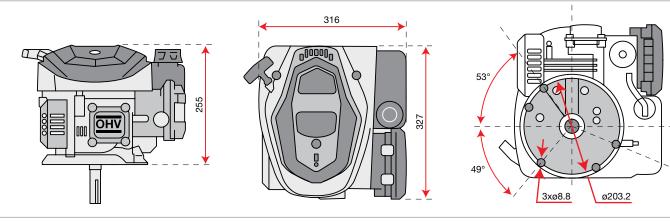

starter pulley etc.) and also refilling or change the oil are very quick and fast due to the engine construction layout.









### Low emission engines, compliant with European emission standards (STAGE 5).



# OHV technology

Overhead valve (OHV) engine is a piston engine whose valves are located in the cylinder head above the combustion chamber. Perfect and stable performance also during heavy use.



### Auto Choke

A device attached to the carburettor that starter running on a automatically reduces the rechargeable battery. amount of air entering the carburettor by sensing changes in engine temperature.



### iK-GO



### Gasoline

Emak engine with electric Gasoline fuel type engine.



### Electric starter

Engine with electric starter device.



# K 450





### **Dimensions**





| Net power     | 2.8 HP - 2.1 kW / 3600 rpm |
|---------------|----------------------------|
| Net torque    | 6.5 N.m / 2500 rpm         |
| Bore × Stroke | 65 mm × 37 mm              |
| Displacement  | 123 cc                     |
| Starting      | Recoil start               |
| Fuel capacity | 0.9 L                      |
| Oil capacity  | 0.5 L                      |
| Dimension     | 385 × 340 × 267 mm         |
| Net weight    | 8.5 kg                     |





# K 605













### **Dimensions**









| Net power     | 3.3 HP - 2.4 kW / 3600 rpm |
|---------------|----------------------------|
| Net torque    | 7.5 N.m / 2500 rpm         |
| Bore × Stroke | 65 mm × 42 mm              |
| Displacement  | 139 cc                     |
| Starting      | Recoil start