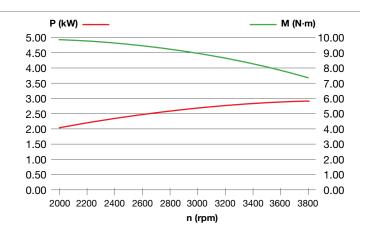

|
| Starting      | Recoil start               |
| Fuel capacity | 1.4 L                      |
| Oil capacity  | 0.5 L                      |
| Dimension     | 385 × 340 × 267 mm         |
| Net weight    | 9.2 kg                     |





# K 655













# **Dimensions**







3/8-24UNF-2B

ø22.2

# 

| Net power     | 3.9 HP - 2.9 kW / 3600 rpm |
|---------------|----------------------------|
| Net torque    | 9.5 N.m / 2500 rpm         |
| Bore × Stroke | 65 mm × 50 mm              |
| Displacement  | 166 cc                     |
| Starting      | Recoil start               |
| Fuel capacity | 1.4 L                      |
| Oil capacity  | 0.5 L                      |
| Dimension     | 385 × 340 × 267 mm         |
| Net weight    | 9.2 kg                     |





# **K 655 HF**





### **Dimensions**







# 

### **Technical data**

| Net power     | 3.9 HP - 2.9 kW / 3600 rpm |
|---------------|----------------------------|
| Net torque    | 9.5 N.m / 2500 rpm         |
| Bore × Stroke | 65 mm × 50 mm              |
| Displacement  | 166 cc                     |
| Starting      | Recoil start               |
| Fuel capacity | 1.4 L                      |
| Oil capacity  | 0.5 L                      |
| Dimension     | 385 × 340 × 267 mm         |
| Net weight    | 10.5 kg                    |

**Notes:** engine with heavy flywheel, suitable for applications where a higher moment of inertia is needed





# K 655 i





DHV



*₫iK*-GO

₹ gasoline



### **Dimensions**









### Technical data

| Net power     | 3.9 HP - 2.9 kW / 3600 rpm