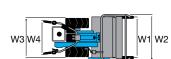

#### 2-speed (1 forward + 1 reverse) with 4.00-8" wheels

Speed (km/h)

1.45 1 1R 2.64

| L | .1 | 1650 |
|---|----|------|
| L | 2  | 540  |
| L | 3  | 1110 |
| Н | 11 | 960  |
| W | /1 | 430  |
| W | /2 | 500  |