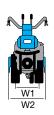

#### 2-speed (1 forward + 1 reverse) with 4.00-8" wheels

Speed (km/h)

1.45 1 1R 2.64

| L | .1 | 1650 |
|---|----|------|
| L | 2  | 540  |
| L | 3  | 1110 |
| Н | 11 | 960  |
| W | /1 | 430  |
| W | /2 | 500  |

#### **Dimensions (mm)**

| L1 | 1440     |  |  |  |
|----|----------|--|--|--|
| L2 | 470      |  |  |  |
| L3 | 970      |  |  |  |
| H1 | 230-1050 |  |  |  |
| W1 | 380      |  |  |  |
| W2 | 350-600  |  |  |  |

#### WITH CUTTERBAR MOWER

Gearbox/ Speed (km/h):

2-speed (1 forward + 1 reverse) with 4.00-8" wheels

Speed (km/h)

3.07 1 1R 1.18

| L1 | 1465     |
|----|----------|
| L2 | 600      |
| L3 | 865      |
| H1 | 345-1150 |
| W1 | 380      |
| W2 | 900-1117 |
|    |          |

#### **Dimensions (mm)**

| L1 | 1740     |
|----|----------|
| L2 | 550      |
| L3 | 1190     |
| H1 | 1250-300 |
| W1 | 370      |
| W2 | 600-400  |

#### WITH CUTTERBAR MOWER

Gearbox/ Speed (km/h):

4-speed (2 forward + 2 reverse) with 4.00-8" wheels

Speed (km/h)

| 1.11 1 | 1R 1.05 |
|--------|---------|
| 2.32 2 | 2R 2.20 |

| L1 | 1670     |
|----|----------|
| L2 | 900      |
| L3 | 770      |
| H1 | 1250-300 |
| W1 | 370      |
| W2 | 1270-950 |
|    |          |