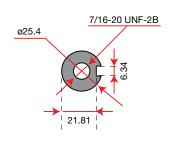

| Electric                    |
| Fuel capacity | Not available               |
| Oil capacity  | 1.2 L                       |
| Dimension     | 432 × 408 × 300 mm          |
| Net weight    | 31 kg                       |





# K 1450













### **Dimensions**







| Net power     | 12 HP - 8.8 kW / 3600 rpm |
|---------------|---------------------------|
| Net torque    | 24 N.m / 2600 rpm         |
| Bore × Stroke | 90 mm × 68 mm             |
| Displacement  | 432 cc                    |
| Starting      | Electric                  |
| Fuel capacity | Not available             |
| Oil capacity  | 1.2 L                     |
| Dimension     | 448 × 418 × 302 mm        |
| Net weight    | 32.5 kg                   |





# K 1600







**T**gasoline





# **Dimensions**







| Net power     | 12.5 HP - 9.2 kW / 3600 rpm |
|---------------|-----------------------------|
| Net torque    | 27 N.m / 2600 rpm           |
| Bore × Stroke | 92 mm × 68 mm               |
| Displacement  | 452 cc                      |
| Starting      | Electric                    |
| Fuel capacity | Not available               |
| Oil capacity  | 1.2 L                       |
| Dimension     | 432 × 294 × 302 mm          |
| Net weight    | 31 kg                       |





# K 2400













### **Dimensions**











| Net power     | 21.7 HP - 16 kW / 3600 rpm |
|---------------|----------------------------|
| Net torque    | 47.5 N.m / 2400 rpm        |
| Bore × Stroke | 77 mm × 76 mm              |
| Displacement  | 708 cc                     |
| Starting      | Electric