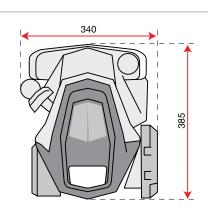

art               |
| Fuel capacity | 1.4 L                      |
| Oil capacity  | 0.5 L                      |
| Dimension     | 385 × 340 × 267 mm         |
| Net weight    | 9.2 kg                     |





# K 655













# **Dimensions**







3/8-24UNF-2B

ø22.2

# 

| Net power     | 3.9 HP - 2.9 kW / 3600 rpm |
|---------------|----------------------------|
| Net torque    | 9.5 N.m / 2500 rpm         |
| Bore × Stroke | 65 mm × 50 mm              |
| Displacement  | 166 cc                     |
| Starting      | Recoil start               |
| Fuel capacity | 1.4 L                      |
| Oil capacity  | 0.5 L                      |
| Dimension     | 385 × 340 × 267 mm         |
| Net weight    | 9.2 kg                     |





# **K 655 HF**





### **Dimensions**







# 

### **Technical data**

| Net power     | 3.9 HP - 2.9 kW / 3600 rpm |
|---------------|----------------------------|
| Net torque    | 9.5 N.m / 2500 rpm         |
| Bore × Stroke | 65 mm × 50 mm              |
| Displacement  | 166 cc                     |
| Starting      | Recoil start               |
| Fuel capacity | 1.4 L                      |
| Oil capacity  | 0.5 L                      |
| Dimension     | 385 × 340 × 267 mm         |
| Net weight    | 10.5 kg                    |

**Notes:** engine with heavy flywheel, suitable for applications where a higher moment of inertia is needed





# K 655 i





DHV



*₫iK*-GO

₹ gasoline



### **Dimensions**









### Technical data

| Net power     | 3.9 HP - 2.9 kW / 3600 rpm |
|---------------|--------------------------