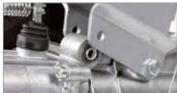

Rear wheel for easy transportation of the machine.

Speed regulator with integrated on-off system and control lever located within easy reach.

46 cm rotor with three elements per side, can be reduced to 32-22 cm.

#### Gearbox:

#### 1-speed (1 forward)

Rotor speed with engine at 3400 rpm

159 1

| L1 | 1150        |
|----|-------------|
| H1 | 1000        |
| W1 | 460-320-220 |

| Transmission    | chain                             |
|-----------------|-----------------------------------|
| Clutch          | belt with tensioner               |
| Handlebars      | 3 vertical adjustment positions   |
| Rotor           | 46 cm, can be reduced to 32-22 cm |
| Power take-off  | no                                |
| Spur            | yes                               |
| Towing hitch    | no                                |
| Transport wheel | yes                               |
| Weight          | 27 kg                             |