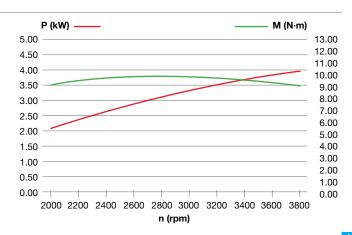

Extremely rugged oil-bath gearbox with very low maintenance requirements.

| Power supply | Engine        | Model       | Displacement        | Power  | Starting     | Code        |
|--------------|---------------|-------------|---------------------|--------|--------------|-------------|
| ₹ gasoline   | HONDA         | GX 160 OHV  | 163 cm <sup>3</sup> | 4.8 HP | recoil start | 68649020E5A |
| ₹ gasoline   | HONDA         | GX 200 OHV  | 196 cm³             | 5.8 HP | recoil start | 68649051E5A |
| ₹ gasoline   | <b>≌</b> Emak | K 800 H OHV | 182 cm³             | 5.7 HP | recoil start | 68649034E5A |
| diesel       | <b>≌</b> Emak | K 7000 HD   | 349 cm <sup>3</sup> | 6.7 HP | recoil start | 68649049E5A |