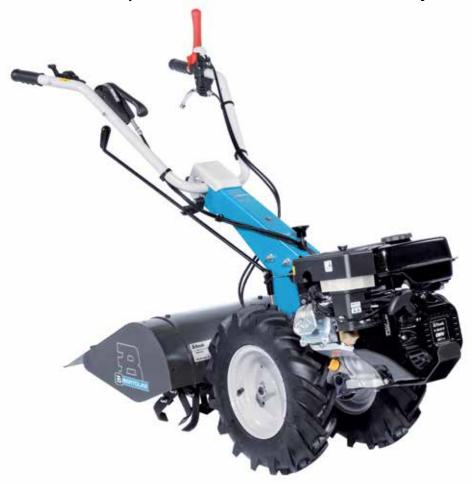

### 405 S

Designed for small and medium-size plots, this machine very effectively combines professional level reliability and performance with extreme ease of handling, making it ideal for demanding home users and smallholders. The full range of accessories, including rotors, cutterbars, brushes and snowthrowers, are designed to meet the requirements of users seeking a multifunction machine that's both practical and safe.

Handlebars with vertical and horizontal adjustment and 180° reversible, with vibration-damping device to assure more comfortable handling.

The EHS system ensures ease of use, reduced effort and the maximum simplification for users.

Practical forward/reverse shuttle enables the operator to change quickly into reverse gear from any speed, making the machine easy to handle even with the rotor or other accessories mounted.

| Power supply | Engine        | Model       | Displacement        | Power  | Starting                  | Notes                        | Code        |
|--------------|---------------|-------------|---------------------|--------|---------------------------|------------------------------|-------------|
| ₹ gasoline   | HONDA         | GX 200 OHV  | 196 cm³             | 5.8 HP | recoil start              |                              | 68359007E5  |
| ₹ gasoline   | <b>≌</b> Emak | K 800 H OHV | 182 cm³             | 5.7 HP | recoil start              |                              | 68359004E5  |
| diesel       | <b>≌</b> Emak | K 7000 HD   | 349 cm <sup>3</sup> | 6.7 HP | recoil start              |                              | 68359016E5A |
| diesel       | 達 Emak        | K 7000 HD   | 349 cm <sup>3</sup> | 6.7 HP | recoil start/<br>electric | battery supplied as standard | 68359022E5  |