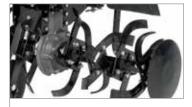

Rear wheel for easy transportation of the machine.

Speed regulator with integrated on-off system and control lever located within easy reach.

46 cm rotor with three elements per side, can be reduced to 32-22 cm.

Handlebars with horizontal and vertical adjustment to allow the operator to assume the correct posture while working.

82 cm rotor with three elements per side with lateral protection discs.

85 cm rotor (reducible to 60-35 cm), oversized knives and lateral protection discs.

| Power supply | Engine | Model        | Displacement        | Power  | Starting     | Code       |
|--------------|--------|--------------|---------------------|--------|--------------|------------|
| ₹ gasoline   | 達 Emak | K 800 HC OHV | 182 cm <sup>3</sup> | 5.7 HP | recoil start | 68589010E5 |