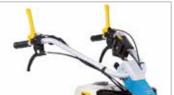

### 401 S

Designed for demanding home gardeners tending an allotment or vegetable plot, this two wheel tractor is extremely functional and offers the optimal combination of ease of use and safety.

Handlebar-mounted PTO control.

Handlebars with vertical and horizontal adjustment and 180° reversible, with vibration-damping device to assure more comfortable handling.

Integral QuickFit coupling that allows the operator to change the equipment without using tools.