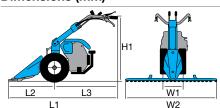

#### 1-speed (1 forward)

Rotor speed with engine at 3400 rpm

159 1

| L1 | 1150        |
|----|-------------|
| H1 | 1000        |
| W1 | 460-320-220 |

| Transmission    | chain                             |
|-----------------|-----------------------------------|
| Clutch          | belt with tensioner               |
| Handlebars      | 3 vertical adjustment positions   |
| Rotor           | 46 cm, can be reduced to 32-22 cm |
| Power take-off  | no                                |
| Spur            | yes                               |
| Towing hitch    | no                                |
| Transport wheel | yes                               |
| Weight          | 27 kg                             |

#### 2-speed (1 forward + 1 reverse)

Rotor speed with engine at 3400 rpm

159 1 1R 66

| , /s               |    |         |
|--------------------|----|---------|
|                    | L1 | 1400    |
|                    | H1 | 800     |
| <del>  [ ]  </del> | W1 | 820-550 |
|                    |    |         |

#### 3-speed (2 forward + 1 reverse)

Rotor speed with engine at 3400 rpm

|              | L1 | 1630        |
|--------------|----|-------------|
| <b>弾(</b> て) | H1 | 1050        |
| W1           | W1 | 850-600-350 |
|              |    |             |

#### 3-speed (2 forward + 1 reverse)

Rotor speed with engine at 3600 rpm

| L1 | 1350    |
|----|---------|
| H1 | 800     |
| W1 | 870-600 |

| Transmission    | oil-bath gearbox                                      |
|-----------------|-------------------------------------------------------|
| Clutch          | wet multi-disc                                        |
| Handlebars      | with vertical and horizontal adjustment               |
| Rotor           | 87 cm, reducible to 60 cm, with side protection discs |
| Power take-off  | yes, independent 2100 rpm                             |
| Spur            | yes                                                   |
| Towing hitch    | yes                                                   |
| Transport wheel | yes                                                   |
| Weight          | 80 kg with petrol engine – 90 kg with diesel engine   |

#### 4-speed (3 forward + 1 reverse)

Rotor speed with engine at 3600 rpm

| L1 | 1500 (gasoline)<br>1700 (diesel) |
|----|----------------------------------|
| H1 | 1100                             |
| W1 | 1000-820-600                     |

#### 2-speed (1 forward + 1 reverse) with 4.00-8" wheels

Speed (km/h)

1.45 1 1R 2.64

| L | .1 | 1650 |
|---|----|------|
| L | 2  | 540  |
| L | 3  | 1110 |
| Н | 11 | 960  |
| W | /1 | 430  |
| W | /2 | 500  |

#### **Dimensions (mm)**

| L1 | 1440     |  |  |  |
|----|----------|--|--|--|
| L2 | 470      |  |  |  |
| L3 | 970      |  |  |  |
| H1 | 230-1050 |  |  |  |
| W1 | 380      |  |  |  |
| W2 | 350-600  |  |  |  |

#### WITH CUTTERBAR MOWER

Gearbox/ Speed (km/h):

2-speed (1 forward + 1 reverse) with 4.00-8" wheels

Speed (km/h)

3.07 1 1R 1.18

| L1 | 1465     |
|----|----------|
| L2 | 600      |
| L3 | 865      |
| H1 | 345-1150 |
| W1 | 380      |
| W2 | 900-1117 |
|    |          |

#### **Dimensions (mm)**

| L1 | 1740     |
|----|----------|
| L2 | 550      |
| L3 | 1190     |
| H1 | 1250-300 |
| W1 | 370      |
| W2 | 600-400  |

#### WITH CUTTERBAR MOWER

Gearbox/ Speed (km/h):

4-speed (2 forward + 2 reverse) with 4.00-8" wheels

Speed (km/h)

| 1.11 1 | 1R 1.05 |
|--------|---------|
| 2.32 2 | 2R 2.20 |

| L1 | 1670     |
|----|----------|
| L2 | 900      |
| L3 | 770      |
| H1 | 1250-300 |
| W1 | 370      |
| W2 | 1270-950 |
|    |          |