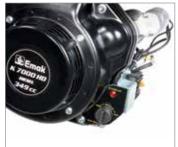

Extremely rugged oil-bath gearbox with very low maintenance requirements.

| Power supply | Engine        | Model       | Displacement        | Power  | Starting     | Code        |
|--------------|---------------|-------------|---------------------|--------|--------------|-------------|
| ₹ gasoline   | HONDA         | GX 160 OHV  | 163 cm <sup>3</sup> | 4.8 HP | recoil start | 68649020E5A |
| ₹ gasoline   | HONDA         | GX 200 OHV  | 196 cm³             | 5.8 HP | recoil start | 68649051E5A |
| ₹ gasoline   | <b>≌</b> Emak | K 800 H OHV | 182 cm³             | 5.7 HP | recoil start | 68649034E5A |
| diesel       | <b>≌</b> Emak | K 7000 HD   | 349 cm <sup>3</sup> | 6.7 HP | recoil start | 68649049E5A |

#### **218**

| Power supply      | Engine        | Model        | Displacement        | Power  | Starting     | Code          |
|-------------------|---------------|--------------|---------------------|--------|--------------|---------------|
| <b>K</b> gasoline | <b>≌</b> Emak | K 900 HR OHV | 252 cm <sup>3</sup> | 7.0 HP | recoil start | 68579001E5S1  |
| <b>€</b> diesel   | <b>≌</b> Emak | K 7000 HDR   | 349 cm <sup>3</sup> | 6.7 HP | recoil start | 68579002E5AS1 |