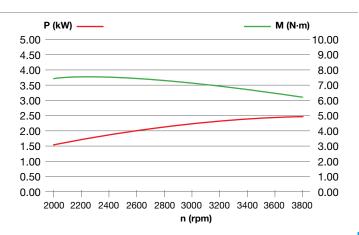

Direct transmission with gears on the crankshaft for the maximum stress resistance.

Versatile, thanks to the 3-speed gearbox (2 forward + 1 reverse) that makes it possible to achieve the same tillage results irrespective of the hardness and consistency of the soil.

Extremely rugged oil-bath gearbox with very low maintenance requirements.

| Power supply | Engine        | Model       | Displacement        | Power  | Starting     | Code        |
|--------------|---------------|-------------|---------------------|--------|--------------|-------------|
| ₹ gasoline   | HONDA         | GX 160 OHV  | 163 cm <sup>3</sup> | 4.8 HP | recoil start | 68649020E5A |
| ₹ gasoline   | HONDA         | GX 200 OHV  | 196 cm³             | 5.8 HP | recoil start | 68649051E5A |
| ₹ gasoline   | <b>≌</b> Emak | K 800 H OHV | 182 cm³             | 5.7 HP | recoil start | 68649034E5A |
| diesel       | <b>≌</b> Emak | K 7000 HD   | 349 cm <sup>3</sup> | 6.7 HP | recoil start | 68649049E5A |