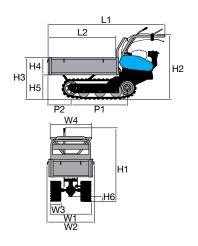

#### 1-speed (1 forward)

Rotor speed with engine at 3400 rpm

159 1

| L1 | 1150        |
|----|-------------|
| H1 | 1000        |
| W1 | 460-320-220 |

| Transmission    | chain                             |
|-----------------|-----------------------------------|
| Clutch          | belt with tensioner               |
| Handlebars      | 3 vertical adjustment positions   |
| Rotor           | 46 cm, can be reduced to 32-22 cm |
| Power take-off  | no                                |
| Spur            | yes                               |
| Towing hitch    | no                                |
| Transport wheel | yes                               |
| Weight          | 27 kg                             |

#### 2-speed (1 forward + 1 reverse)

Rotor speed with engine at 3400 rpm

159 1 1R 66

| , /s               |    |         |
|--------------------|----|---------|
|                    | L1 | 1400    |
|                    | H1 | 800     |
| <del>  [ ]  </del> | W1 | 820-550 |
|                    |    |         |

#### 3-speed (2 forward + 1 reverse)

Rotor speed with engine at 3400 rpm

|              | L1 | 1630        |
|--------------|----|-------------|
| <b>弾(</b> て) | H1 | 1050        |
| W1           | W1 | 850-600-350 |
|              |    |             |

#### 3-speed (2 forward + 1 reverse)

Rotor speed with engine at 3600 rpm

| L1 | 1350    |
|----|---------|
| H1 | 800     |
| W1 | 870-600 |

| Transmission    | oil-bath gearbox                                      |
|-----------------|-------------------------------------------------------|
| Clutch          | wet multi-disc                                        |
| Handlebars      | with vertical and horizontal adjustment               |
| Rotor           | 87 cm, reducible to 60 cm, with side protection discs |
| Power take-off  | yes, independent 2100 rpm                             |
| Spur            | yes                                                   |
| Towing hitch    | yes                                                   |
| Transport wheel | yes                                                   |
| Weight          | 80 kg with petrol engine – 90 kg with diesel engine   |

#### 4-speed (3 forward + 1 reverse)

Rotor speed with engine at 3600 rpm

| L1 | 1500 (gasoline)<br>1700 (diesel) |
|----|----------------------------------|
| H1 | 1100                             |
| W1 | 1000-820-600                     |

#### 2-speed (1 forward + 1 reverse) with 4.00-8" wheels

Speed (km/h)

1.45 1 1R 2.64

| L | .1 | 1650 |
|---|----|------|
| L | 2  | 540  |
| L | 3  | 1110 |
| Н | 11 | 960  |
| W | /1 | 430  |
| W | /2 | 500  |

#### **Dimensions (mm)**

| L1 | 1440     |  |  |  |
|----|----------|--|--|--|
| L2 | 470      |  |  |  |
| L3 | 970      |  |  |  |
| H1 | 230-1050 |  |  |  |
| W1 | 380      |  |  |  |
| W2 | 350-600  |  |  |  |

#### WITH CUTTERBAR MOWER

Gearbox/ Speed (km/h):

2-speed (1 forward + 1 reverse) with 4.00-8" wheels

Speed (km/h)

3.07 1 1R 1.18

| L1 | 1465     |
|----|----------|
| L2 | 600      |
| L3 | 865      |
| H1 | 345-1150 |
| W1 | 380      |
| W2 | 900-1117 |
|    |          |

#### **Dimensions (mm)**

| L1 | 1740     |
|----|----------|
| L2 | 550      |
| L3 | 1190     |
| H1 | 1250-300 |
| W1 | 370      |
| W2 | 600-400  |

#### WITH CUTTERBAR MOWER

Gearbox/ Speed (km/h):

4-speed (2 forward + 2 reverse) with 4.00-8" wheels

Speed (km/h)

| 1.11 1 | 1R 1.05 |
|--------|---------|
| 2.32 2 | 2R 2.20 |

| L1 | 1670     |
|----|----------|
| L2 | 900      |
| L3 | 770      |
| H1 | 1250-300 |
| W1 | 370      |
| W2 | 1270-950 |
|    |          |