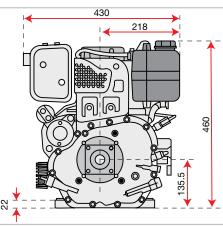

#### 1-speed (1 forward)

Rotor speed with engine at 3400 rpm

159 1

| L1 | 1150        |
|----|-------------|
| H1 | 1000        |
| W1 | 460-320-220 |

| Transmission    | chain                             |
|-----------------|-----------------------------------|
| Clutch          | belt with tensioner               |
| Handlebars      | 3 vertical adjustment positions   |
| Rotor           | 46 cm, can be reduced to 32-22 cm |
| Power take-off  | no                                |
| Spur            | yes                               |
| Towing hitch    | no                                |
| Transport wheel | yes                               |
| Weight          | 27 kg                             |