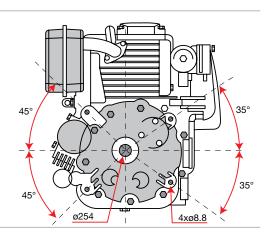

ttery charger (p/n 3075273R)





# K 805 **T**gasoline **Dimensions** 49° 3xø8.8 ø203.2 R53.6 3075266 3075267 Engine p/n Engine p/n Engine mount Engine mount surface 3/8-24UNF-2B 2xø16 ø22.2 3/8-24UNF-2B 6.6 **Technical data** P (kW) -- M (N·m)

| Net power     | 5.4 HP - 4,0 kW / 3600 rpm |
|---------------|----------------------------|
| Net torque    | 12 N.m / 2500 rpm          |
| Bore × Stroke | 70 mm × 50.84 mm           |
| Displacement  | 196 cc                     |
| Starting      | Recoil start               |
| Fuel capacity | 1.4 L                      |
| Oil capacity  | 0.5 L                      |
| Dimension     | 384 × 341 × 272 mm         |
| Net weight    | 12.8 kg                    |





# K 1250





OHV

**₹**gasoline

( ELECTRIC STARTER



# **Dimensions**







# Engine p/n 3075268 Engine mount surface



| Net power     | 11.7 HP - 8.6 kW / 3600 rpm |
|---------------|-----------------------------|
| Net torque    | 22 N.m / 2600 rpm           |
| Bore × Stroke | 88 mm × 68 mm               |
| Displacement  | 413 cc                      |
| Starting      | Electric                    |
| Fuel capacity | Not available               |
| Oil capacity  | 1.2 L                       |
| Dimension     | 432 × 408 × 300 mm          |
| Net weight    | 31 kg                       |





# K 1450













### **Dimensions**







| Net power     | 12 HP - 8.8 kW / 3600 rpm |
|---------------|---------------------------|
| Net torque    | 24 N.m / 2600 rpm         |
| Bore × Stroke | 90 mm × 68 mm             |
| Displacement  | 432 cc