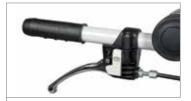

Handlebars with vertical and horizontal adjustment and 180° reversible, with vibration-damping device to assure more comfortable handling.

The EHS system ensures ease of use, reduced effort and the maximum simplification for users.