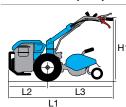

#### 2-speed (1 forward + 1 reverse) with 4.00-8" wheels

Speed (km/h)

1.45 1 1R 2.64

| L | .1 | 1650 |
|---|----|------|
| L | 2  | 540  |
| L | 3  | 1110 |
| Н | 11 | 960  |
| W | /1 | 430  |
| W | /2 | 500  |

| Transmission             | with oil-bath gearbox            |  |
|--------------------------|----------------------------------|--|
| Clutch                   | direct engagement                |  |
| Handlebars               | with vertical adjustment         |  |
| Reverse gear             | no                               |  |
| Differential             | no                               |  |
| Brakes                   | no                               |  |
| Power take-off           | synchronised with forward travel |  |
| Accessories installation | no                               |  |
| Towing hitch             | no                               |  |
| Cowling                  | no                               |  |
| Weight                   | 75 kg (complete machine)         |  |