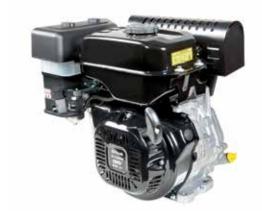

Direct transmission with gears on the crankshaft for the maximum stress resistance.

Versatile, thanks to the 3-speed gearbox (2 forward + 1 reverse) that makes it possible to achieve the same tillage results irrespective of the hardness and consistency of the soil.

Extremely rugged oil-bath gearbox with very low maintenance requirements.

| Power supply | Engine        | Model       | Displacement        | Power  | Starting     | Code        |
|--------------|---------------|-------------|---------------------|--------|--------------|-------------|
| ₹ gasoline   | HONDA         | GX 160 OHV  | 163 cm <sup>3</sup> | 4.8 HP | recoil start | 68649020E5A |
| ₹ gasoline   | HONDA         | GX 200 OHV  | 196 cm³             | 5.8 HP | recoil start | 68649051E5A |
| ₹ gasoline   | <b>≌</b> Emak | K 800 H OHV | 182 cm³             | 5.7 HP | recoil start | 68649034E5A |
| diesel       | <b>≌</b> Emak | K 7000 HD   | 349 cm <sup>3</sup> | 6.7 HP | recoil start | 68649049E5A |