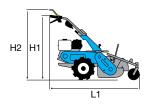

#### 1-speed (1 forward)

Rotor speed with engine at 3400 rpm

159 1

| L1 | 1150        |
|----|-------------|
| H1 | 1000        |
| W1 | 460-320-220 |

| Transmission    | chain                             |
|-----------------|-----------------------------------|
| Clutch          | belt with tensioner               |
| Handlebars      | 3 vertical adjustment positions   |
| Rotor           | 46 cm, can be reduced to 32-22 cm |
| Power take-off  | no                                |
| Spur            | yes                               |
| Towing hitch    | no                                |
| Transport wheel | yes                               |
| Weight          | 27 kg                             |