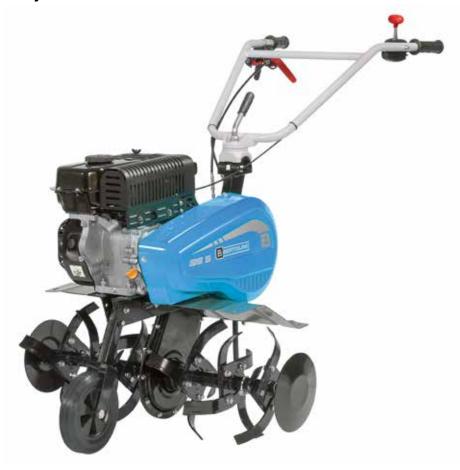

#### **Products and Accessories Range**

A thorough-going process of product development implemented by **Bertolini** has resulted in a **truly comprehensive, constantly updated range of machines, suitable for agriculture ground care and maintenance of allotments and gardens** and capable of responding to the needs of users at every level. Products differ according to the use for which they are designed, but all feature the same high standards of quality in terms of performance, reliability, comfort and safety.

Specialist machines for soil preparation. Powerful and sturdy over large areas, practical and reliable even in private gardens and allotments: a wide range to suit all needs.

## Rotary tiller for home use

155

Ideal for home gardeners who need to prepare vegetable patches and flower beds for seeding, this model offers an excellent combination of manageability and user-friendliness.