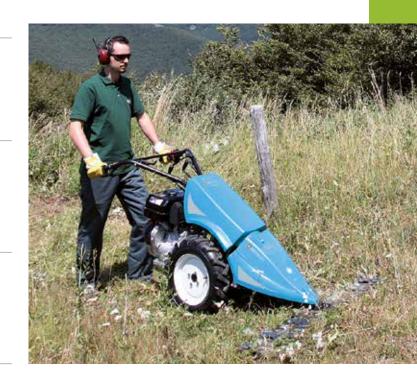

### 405 S

Designed for small and medium-size plots, this machine very effectively combines professional level reliability and performance with extreme ease of handling, making it ideal for demanding home users and smallholders. The full range of accessories, including rotors, cutterbars, brushes and snowthrowers, are designed to meet the requirements of users seeking a multifunction machine that's both practical and safe.

Handlebars with vertical and horizontal adjustment and 180° reversible, with vibration-damping device to assure more comfortable handling.

The EHS system ensures ease of use, reduced effort and the maximum simplification for users.

Practical forward/reverse shuttle enables the operator to change quickly into reverse gear from any speed, making the machine easy to handle even with the rotor or other accessories mounted.

| Power supply | Engine        | Model       | Displacement        | Power  | Starting                  | Notes                        | Code        |
|--------------|---------------|-------------|---------------------|--------|---------------------------|------------------------------|-------------|
| ₹ gasoline   | HONDA         | GX 200 OHV  | 196 cm³             | 5.8 HP | recoil start              |                              | 68359007E5  |
| ₹ gasoline   | <b>≌</b> Emak | K 800 H OHV | 182 cm³             | 5.7 HP | recoil start              |                              | 68359004E5  |
| diesel       | <b>≌</b> Emak | K 7000 HD   | 349 cm <sup>3</sup> | 6.7 HP | recoil start              |                              | 68359016E5A |
| diesel       | 達 Emak        | K 7000 HD   | 349 cm <sup>3</sup> | 6.7 HP | recoil start/<br>electric | battery supplied as standard | 68359022E5  |