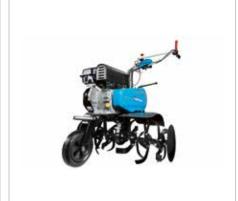

## Rotary tiller for home use

155

Ideal for home gardeners who need to prepare vegetable patches and flower beds for seeding, this model offers an excellent combination of manageability and user-friendliness.

Rear wheel for easy transportation of the machine.

Speed regulator with integrated on-off system and control lever located within easy reach.

46 cm rotor with three elements per side, can be reduced to 32-22 cm.

**155** 

| Power supply | Engine        | Model       | Displacement       | Power  | Starting     | Code       |
|--------------|---------------|-------------|--------------------|--------|--------------|------------|
| ₹ gasoline   | <b>≌</b> Emak | K 300 H OHV | 80 cm <sup>3</sup> | 2.4 HP | recoil start | 68569001E5 |