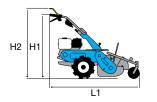

#### 1-speed (1 forward)

Rotor speed with engine at 3400 rpm

159 1

| L1 | 1150        |
|----|-------------|
| H1 | 1000        |
| W1 | 460-320-220 |

| Transmission    | chain                             |
|-----------------|-----------------------------------|
| Clutch          | belt with tensioner               |
| Handlebars      | 3 vertical adjustment positions   |
| Rotor           | 46 cm, can be reduced to 32-22 cm |
| Power take-off  | no                                |
| Spur            | yes                               |
| Towing hitch    | no                                |
| Transport wheel | yes                               |
| Weight          | 27 kg                             |