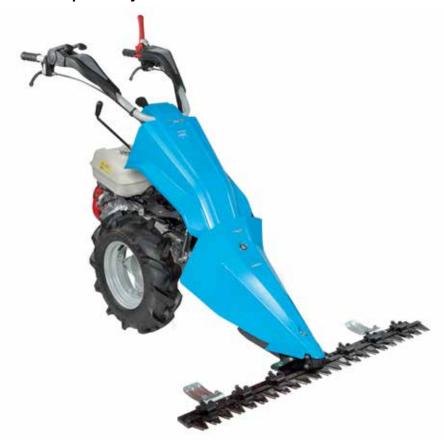

Powerful and reliable, easy to handle, reversible and versatile, these machines represent the ideal solution for all ground jobs in any season.

# Two wheel tractors