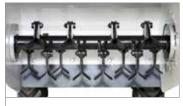

Rotor Ø 280, 60-50-(40) cm 16 spikes Fixed coupling (can be reduced to 40 cm with kit 69210259) Code 69219103

Oil-immersed drive Code 69229096A

Front shovel L 100x40 cm Quickfit coupling With horizontal and vertical adjustment (requires QuickFit 69212006) Code 69209065