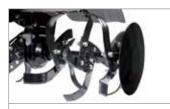

# **Rotary tillers**

## Rotary tiller for home use

155

Ideal for home gardeners who need to prepare vegetable patches and flower beds for seeding, this model offers an excellent combination of manageability and user-friendliness.

Rear wheel for easy transportation of the machine.

Speed regulator with integrated on-off system and control lever located within easy reach.

46 cm rotor with three elements per side, can be reduced to 32-22 cm.