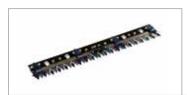

# **Rotary tillers**

## Rotary tiller for home use

155

Ideal for home gardeners who need to prepare vegetable patches and flower beds for seeding, this model offers an excellent combination of manageability and user-friendliness.

Rear wheel for easy transportation of the machine.

Speed regulator with integrated on-off system and control lever located within easy reach.

46 cm rotor with three elements per side, can be reduced to 32-22 cm.