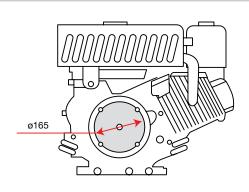

Extremely rugged oil-bath gearbox with very low maintenance requirements.

| Power supply | Engine        | Model       | Displacement        | Power  | Starting     | Code        |
|--------------|---------------|-------------|---------------------|--------|--------------|-------------|
| ₹ gasoline   | HONDA         | GX 160 OHV  | 163 cm <sup>3</sup> | 4.8 HP | recoil start | 68649020E5A |
| ₹ gasoline   | HONDA         | GX 200 OHV  | 196 cm³             | 5.8 HP | recoil start | 68649051E5A |
| ₹ gasoline   | <b>≌</b> Emak | K 800 H OHV | 182 cm³             | 5.7 HP | recoil start | 68649034E5A |
| diesel       | <b>≌</b> Emak | K 7000 HD   | 349 cm <sup>3</sup> | 6.7 HP | recoil start | 68649049E5A |