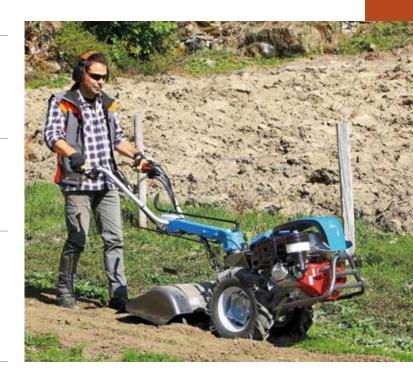

# **Rotary tillers**

## Rotary tiller for home use

155

Ideal for home gardeners who need to prepare vegetable patches and flower beds for seeding, this model offers an excellent combination of manageability and user-friendliness.

Rear wheel for easy transportation of the machine.

Speed regulator with integrated on-off system and control lever located within easy reach.

46 cm rotor with three elements per side, can be reduced to 32-22 cm.