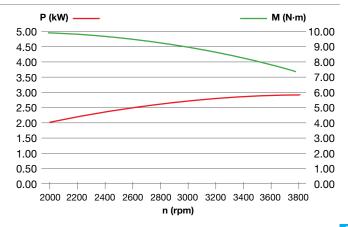

| Oil capacity  | 0.5 L                      |
| Dimension     | 385 × 340 × 267 mm         |
| Net weight    | 9.2 kg                     |





# **K 655 HF**





### **Dimensions**







# 

### **Technical data**

| Net power     | 3.9 HP - 2.9 kW / 3600 rpm |
|---------------|----------------------------|
| Net torque    | 9.5 N.m / 2500 rpm         |
| Bore × Stroke | 65 mm × 50 mm              |
| Displacement  | 166 cc                     |
| Starting      | Recoil start               |
| Fuel capacity | 1.4 L                      |
| Oil capacity  | 0.5 L                      |
| Dimension     | 385 × 340 × 267 mm         |
| Net weight    | 10.5 kg                    |

**Notes:** engine with heavy flywheel, suitable for applications where a higher moment of inertia is needed





# K 655 i





DHV



*₫iK*-GO

₹ gasoline



### **Dimensions**









### Technical data

| Net power     | 3.9 HP - 2.9 kW / 3600 rpm |
|---------------|----------------------------|
| Net torque    | 9.5 N.m / 2500 rpm         |
| Bore × Stroke | 65 mm × 50 mm              |
| Displacement  | 166 cc                     |
| Starting      | Recoil start / electric    |
| Fuel capacity | 1.4 L                      |
| Oil capacity  | 0.5 L                      |
| Dimension     | 385 × 340 × 267 mm         |
| Net weight    | 10.7 kg                    |

Optional: battery (p/n 3075272R) and battery charger (p/n 3075273R)





# K 805 **T**gasoline **Dimensions** 49° 3xø8.8 ø203.2 R53.6 3075266 3075267 Engine p/n Engine p/n Engine mount Engine mount surface 3/8-24UNF-2B 2xø16 ø22.2