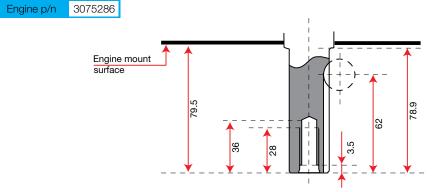

| Electric                    |
| Fuel capacity | Not available               |
| Oil capacity  | 1.2 L                       |
| Dimension     | 432 × 408 × 300 mm          |
| Net weight    | 31 kg                       |





# K 1450













### **Dimensions**







| Net power     | 12 HP - 8.8 kW / 3600 rpm |
|---------------|---------------------------|
| Net torque    | 24 N.m / 2600 rpm         |
| Bore × Stroke | 90 mm × 68 mm             |
| Displacement  | 432 cc                    |
| Starting      | Electric                  |
| Fuel capacity | Not available             |
| Oil capacity  | 1.2 L                     |
| Dimension     | 448 × 418 × 302 mm        |
| Net weight    | 32.5 kg                   |





# K 1600







**T**gasoline





# **Dimensions**







| Net power     | 12.5 HP - 9.2 kW / 3600 rpm |
|---------------|-----------------------------|
| Net torque    | 27 N.m / 2600 rpm           |
| Bore × Stroke | 92 mm × 68 mm               |
| Displacement  | 452 cc                      |
| Starting      | Electric                    |
| Fuel capacity | Not available               |
| Oil capacity  | 1.2 L                       |
| Dimension     | 432 × 294 × 302 mm          |
| Net weight    | 31 kg                       |





# K 2400













### **Dimensions**











| Net power     | 21.7 HP - 16 kW / 3600 rpm |
|---------------|----------------------------|
| Net torque    | 47.5 N.m / 2400 rpm        |
| Bore × Stroke | 77 mm × 76 mm              |
| Displacement  | 708 cc                     |
| Starting      | Electr