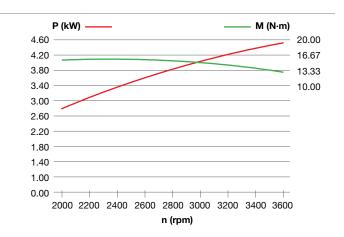

nt  | 302 cc                     |
| Starting      | Recoil start               |
| Fuel capacity | 4.6 L                      |
| Oil capacity  | 0.9 L                      |
| Dimension     | 290.5 × 430 × 415 mm       |
| Net weight    | 26.5 kg                    |





# K 7000 HD - HDR





**Dimensions** 













| Net power     | 6.7 HP - 4.9 kW / 3600 rpm |
|---------------|----------------------------|
| Net torque    | 15.5 N.m / 2400 rpm        |
| Bore × Stroke | 78 mm × 73 mm              |
| Displacement  | 349 cc                     |
| Starting      | Recoil start / electric*   |
| Fuel capacity | 3.5 L                      |
| Oil capacity  | 1.1 L                      |
| Dimension     | 390 × 430 × 460 mm         |
| Net weight    | 39 kg<br>44 kg*            |







# **K 9000 HD**

















### **Dimensions**







# Engine p/n

3175041





| Net power     | 9.2 HP - 6.8 kW / 3600 rpm |
|---------------|----------------------------|
| Net torque    | 22 N.m / 2400 rpm          |
| Bore × Stroke | 86 mm × 76 mm              |
| Displacement  | 441 cc                     |
| Starting      | Recoil start / electric    |
| Fuel capacity | 4.5 L                      |
| Oil capacity  | 1.6 L                      |
| Dimension     | 399 × 475 × 500 mm         |
| Net weight    | 51 kg                      |





**Emak** Gardening Engines Line, easy to start, reliable and available in different configurations.



# **ENGINE LINE-UP**



K 655 HF

134

# **Emak Engines Gardening Line**

Vertical shaft engines are available in different displace