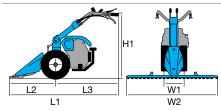

#### **Dimensions (mm)**

| L1 | 1440     |  |  |  |
|----|----------|--|--|--|
| L2 | 470      |  |  |  |
| L3 | 970      |  |  |  |
| H1 | 230-1050 |  |  |  |
| W1 | 380      |  |  |  |
| W2 | 350-600  |  |  |  |

#### WITH CUTTERBAR MOWER

Gearbox/ Speed (km/h):

2-speed (1 forward + 1 reverse) with 4.00-8" wheels

Speed (km/h)

3.07 1 1R 1.18

| L1 | 1465     |
|----|----------|
| L2 | 600      |
| L3 | 865      |
| H1 | 345-1150 |
| W1 | 380      |
| W2 | 900-1117 |
|    |          |

#### **Dimensions (mm)**

| L1 | 1740     |
|----|----------|
| L2 | 550      |
| L3 | 1190     |
| H1 | 1250-300 |
| W1 | 370      |
| W2 | 600-400  |

#### WITH CUTTERBAR MOWER

Gearbox/ Speed (km/h):

4-speed (2 forward + 2 reverse) with 4.00-8" wheels

Speed (km/h)

| 1.11 1 | 1R 1.05 |
|--------|---------|
| 2.32 2 | 2R 2.20 |

| L1 | 1670     |
|----|----------|
| L2 | 900      |
| L3 | 770      |
| H1 | 1250-300 |
| W1 | 370      |
| W2 | 1270-950 |
|    |          |