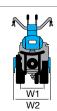

#### 2-speed (1 forward + 1 reverse) with 4.00-8" wheels

Speed (km/h)

1.45 1 1R 2.64

| L | .1 | 1650 |
|---|----|------|
| L | 2  | 540  |
| L | 3  | 1110 |
| Н | 11 | 960  |
| W | /1 | 430  |
| W | /2 | 500  |