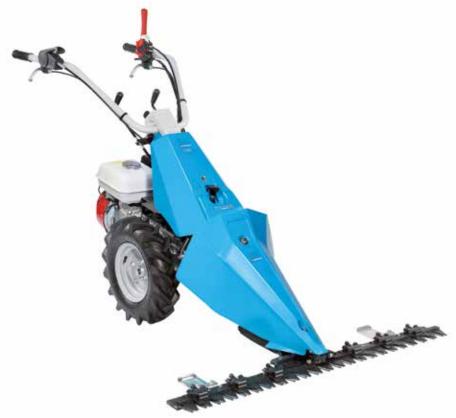

|                                                                                       |            |  |







### **Cutterbar mower for intensive use**

\_\_\_ 130 S





Designed for use in small and medium-size plots, this machine combines practicality and lasting reliability, making it ideal for demanding home users and smallholders. The wide range of accessories available, including cutter bars, brushes and snow throwers, meets the requirements also of people seeking a multifunction machine that's safe and easy to use.





Handlebars with vertical and horizontal adjustment and vibration-damping device for more comfortable use of the machine.



The EHS system ensures ease of use, reduced effort and the maximum simplification for users.



Practical forward/reverse shuttle enables the operator to select reverse quickly from any speed. This feature makes the machine exceptionally manoeuvrable in various different work activities.

### ■ 130 S

| Power supply | Engine        | Model       | Displacement        | Power  | Starting     | Code       |
|--------------|---------------|-------------|---------------------|--------|--------------|------------|
| ₹ gasoline   | HONDA.        | GX 200 OHV  | 196 cm <sup>3</sup> | 5.8 HP | recoil start | 68949008E5 |
| ₹ gasoline   | <b>≌</b> Emak | K 800 H OHV | 182