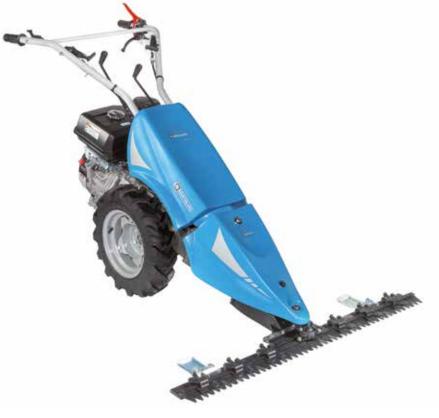

### Two wheel tractor for intensive use

### 405 S

Designed for small and medium-size plots, this machine very effectively combines professional level reliability and performance with extreme ease of handling, making it ideal for demanding home users and smallholders. The full range of accessories, including rotors, cutterbars, brushes and snowthrowers, are designed to meet the requirements of users seeking a multifunction machine that's both practical and safe.