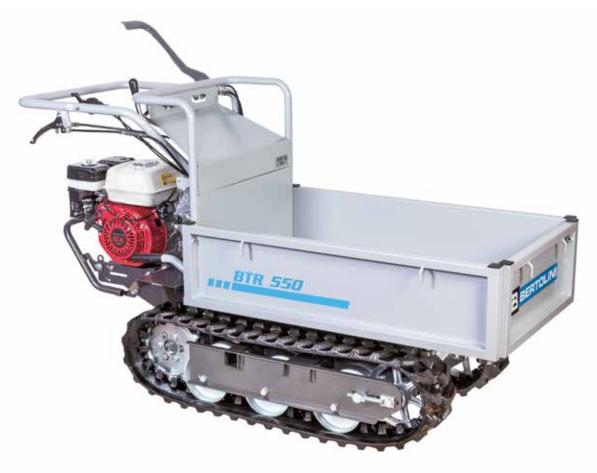

|  |
| Steering                | with independent control releases and brakes                          |  |
| Minimum steering radius | 70 cm                                                                 |  |
| Crawler contact surface | 60 cm length - 18 cm width                                            |  |
| Power take-off          | yes, independent 2100 rpm                                             |  |
| Weight                  | 180 kg                                                                |  |



# **Professional transporter**

# BTR 550



This is a powerful professional machine, rugged and compact, and ideal for use on all types of terrain. With high load capacity, this machine stands out for its versatility and the safety devices installed.





Independent PTO at 2100 rpm.



Steering with independently controlled releases and brakes.



Telescoping loading platform for transporting even the most bulky loads.

# **BTR 550**

| Power supply | Engine              | Model      | Displacement        | Power  | Starting     | Code       |
|--------------|---------------------|------------|---------------------|--------|--------------|------------|
| ₹ gasoline   | <b>≌</b> Emak       | K 800 H    | 182 cm <sup>3</sup> | 5.7 HP | recoil start | 68729134E5 |
| ₹ gasoline   | POWERED BY<br>HONDA | GX 160 OHV | 163 cm <sup>3</sup> | 4.8 HP | recoil start | 68729118E5 |

### Focus on accessories



High sides kit Code 68722004



Front shovel 85 cm Code 69209071



# Gearbox/ Speed (km/h):

# 6-speed (4 forward + 2 reverse)

Speed (km/