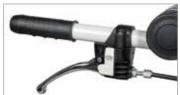

Handlebars with vertical and horizontal adjustment and 180° reversible, with vibration-damping device to assure more comfortable handling.

The EHS system ensures ease of use, reduced effort and the maximum simplification for users.