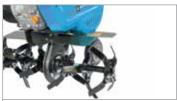

Handlebars with horizontal and vertical adjustment to allow the operator to assume the correct posture while working.

82 cm rotor with three elements per side with lateral protection discs.

85 cm rotor (reducible to 60-35 cm), oversized knives and lateral protection discs.

| Power supply | Engine | Model        | Displacement        | Power  | Starting     | Code       |
|--------------|--------|--------------|---------------------|--------|--------------|------------|
| ₹ gasoline   | 達 Emak | K 800 HC OHV | 182 cm <sup>3</sup> | 5.7 HP | recoil start | 68589010E5 |