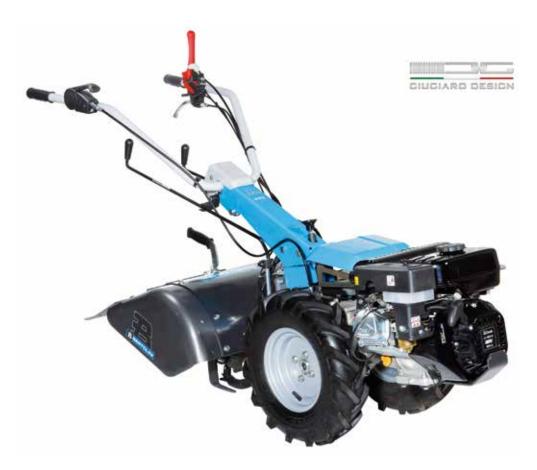

# Two wheel tractors

### Two wheel tractor for home use

400

Ideal for home users with small gardens requiring periodic soil preparation for sowing, also in particularly difficult conditions. The rotor turns in the opposite direction to the direction of rotation of the wheels, thus giving the operator the maximum control of the cultivator and significantly reducing transmitted vibration levels.

50 cm wide counter-rotating rotor to facilitate work on particularly difficult terrain.

Large sized wheels for easier maneuvering of the machine.

Rotor depth adjustment enables operation on all types of terrain.

400

| Power supply | Engine        | Model       | Displacement | Power  | Starting     | Code       |
|--------------|---------------|-------------|--------------|--------|--------------|------------|
| ₹ gasoline   | <b>≌</b> Emak | K 700 H OHV | 182 cm³      | 5.4 HP | recoil start | 68369001E5 |