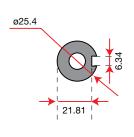

|
| Fuel capacity | Not available             |
| Oil capacity  | 1.2 L                     |
| Dimension     | 448 × 418 × 302 mm        |
| Net weight    | 32.5 kg                   |





# K 1600







**T**gasoline





# **Dimensions**







| Net power     | 12.5 HP - 9.2 kW / 3600 rpm |
|---------------|-----------------------------|
| Net torque    | 27 N.m / 2600 rpm           |
| Bore × Stroke | 92 mm × 68 mm               |
| Displacement  | 452 cc                      |
| Starting      | Electric                    |
| Fuel capacity | Not available               |
| Oil capacity  | 1.2 L                       |
| Dimension     | 432 × 294 × 302 mm          |
| Net weight    | 31 kg                       |





# K 2400













### **Dimensions**











| Net power     | 21.7 HP - 16 kW / 3600 rpm |
|---------------|----------------------------|
| Net torque    | 47.5 N.m / 2400 rpm        |
| Bore × Stroke | 77 mm × 76 mm              |
| Displacement  | 708 cc                     |
| Starting      | Electric                   |
| Fuel capacity | Not available              |
| Oil capacity  | 1.8 L                      |
| Dimension     | 466 × 469 × 357 mm         |
| Net weight    | 43 kg                      |





# **General warnings**

Data and illustrations published in the catalogue are not binding where specifications of materials are concerned, given that these will always be subject to technical improvement. Technical specifications given in the catalogue are subject to change without notice, as also are directions relating