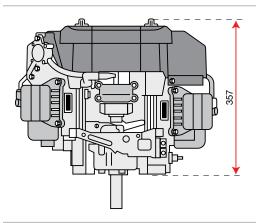

Extremely rugged oil-bath gearbox with very low maintenance requirements.

| Power supply | Engine        | Model       | Displacement        | Power  | Starting     | Code        |
|--------------|---------------|-------------|---------------------|--------|--------------|-------------|
| ₹ gasoline   | HONDA         | GX 160 OHV  | 163 cm <sup>3</sup> | 4.8 HP | recoil start | 68649020E5A |
| ₹ gasoline   | HONDA         | GX 200 OHV  | 196 cm³             | 5.8 HP | recoil start | 68649051E5A |
| ₹ gasoline   | <b>≌</b> Emak | K 800 H OHV | 182 cm³             | 5.7 HP | recoil start | 68649034E5A |
| diesel       | <b>≌</b> Emak | K 7000 HD   | 349 cm <sup>3</sup> | 6.7 HP | recoil start | 68649049E5A |