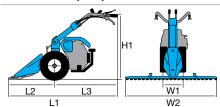

#### 1-speed (1 forward)

Rotor speed with engine at 3400 rpm

159 1

| L1 | 1150        |
|----|-------------|
| H1 | 1000        |
| W1 | 460-320-220 |

| Transmission    | chain                             |
|-----------------|-----------------------------------|
| Clutch          | belt with tensioner               |
| Handlebars      | 3 vertical adjustment positions   |
| Rotor           | 46 cm, can be reduced to 32-22 cm |
| Power take-off  | no                                |
| Spur            | yes                               |
| Towing hitch    | no                                |
| Transport wheel | yes                               |
| Weight          | 27 kg                             |

| <b>-</b>        | T                                                                |
|-----------------|------------------------------------------------------------------|
| Transmission    | chain                                                            |
| Clutch          | belt with tensioner                                              |
| Handlebars      | with vertical and horizontal adjustment                          |
| Rotor           | 82 cm, can be reduced to 55-35 cm, with lateral protection discs |
| Power take-off  | no                                                               |
| Spur            | yes                                                              |
| Towing hitch    | yes                                                              |
| Transport wheel | yes                                                              |
| Weight          | 57 kg                                                            |

#### 3-speed (2 forward + 1 reverse)

Rotor speed with engine at 3400 rpm

|              | L1 | 1630        |
|--------------|----|-------------|
| <b>弾(</b> て) | H1 | 1050        |
| W1           | W1 | 850-600-350 |
|              |    |             |

| Transmission    | with oil-bath gearbox and chain                          |
|-----------------|----------------------------------------------------------|
| Clutch          | belt with tensioner                                      |
| Handlebars      | with vertical and horizontal adjustment                  |
| Rotor           | 85 cm, reducible to 60-35 cm, with side protection discs |
| Power take-off  | no                                                       |
| Spur            | yes, depth adjustable                                    |
| Towing hitch    | yes, with integral tool holder                           |
| Transport wheel | yes                                                      |
| Weight          | 63 kg                                                    |

#### 3-speed (2 forward + 1 reverse)

Rotor speed with engine at 3600 rpm

| L1 | 1350    |
|----|---------|
| H1 | 800     |
| W1 | 870-600 |

| Transmission    | oil-bath gearbox                                      |
|-----------------|-------------------------------------------------------|
| Clutch          | wet multi-disc                                        |
| Handlebars      | with vertical and horizontal adjustment               |
| Rotor           | 87 cm, reducible to 60 cm, with side protection discs |
| Power take-off  | yes, independent 2100 rpm                             |
| Spur            | yes                                                   |
| Towing hitch    | yes                                                   |
| Transport wheel | yes                                                   |
| Weight          | 80 kg with petrol engine – 90 kg with diesel engine   |

#### 4-speed (3 forward + 1 reverse)

Rotor speed with engine at 3600 rpm

| L1 | 1500 (gasoline)<br>1700 (diesel) |
|----|----------------------------------|
| H1 | 1100                             |
| W1 | 1000-820-600                     |

| Transmission    | with oil-bath gearbox                                     |
|-----------------|-----------------------------------------------------------|
| Clutch          | wet multi-disc                                            |
| Handlebars      | with vertical and horizontal adjustment                   |
| Rotor           | 100 cm, reducible to 80-60 cm, with side protection discs |
| Power take-off  | yes, 3600 rpm                                             |
| Spur            | yes, depth adjustable                                     |
| Towing hitch    | yes, with integral tool holder                            |
| Transport wheel | yes (diesel version with front stand)                     |
| Weight          | 96 kg with petrol engine – 131 kg with diesel engine      |