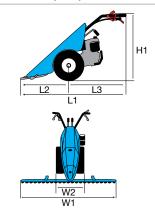

#### 2-speed (1 forward + 1 reverse) with 4.00-8" wheels

Speed (km/h)

1.45 1 1R 2.64

| L | .1 | 1650 |
|---|----|------|
| L | 2  | 540  |
| L | 3  | 1110 |
| Н | 11 | 960  |
| W | /1 | 430  |
| W | /2 | 500  |

#### **Dimensions (mm)**

| L1 | 1440     |  |  |  |
|----|----------|--|--|--|
| L2 | 470      |  |  |  |
| L3 | 970      |  |  |  |
| H1 | 230-1050 |  |  |  |
| W1 | 380      |  |  |  |
| W2 | 350-600  |  |  |  |

#### WITH CUTTERBAR MOWER

Gearbox/ Speed (km/h):

2-speed (1 forward + 1 reverse) with 4.00-8" wheels

Speed (km/h)

3.07 1 1R 1.18

| L1 | 1465     |
|----|----------|
| L2 | 600      |
| L3 | 865      |
| H1 | 345-1150 |
| W1 | 380      |
| W2 | 900-1117 |
|    |          |

#### **Dimensions (mm)**

| L1 | 1740     |
|----|----------|
| L2 | 550      |
| L3 | 1190     |
| H1 | 1250-300 |
| W1 | 370      |
| W2 | 600-400  |

#### WITH CUTTERBAR MOWER

Gearbox/ Speed (km/h):

4-speed (2 forward + 2 reverse) with 4.00-8" wheels

Speed (km/h)

| 1.11 1 | 1R 1.05 |
|--------|---------|
| 2.32 2 | 2R 2.20 |

| L1 | 1670     |
|----|----------|
| L2 | 900      |
| L3 | 770      |
| H1 | 1250-300 |
| W1 | 370      |
| W2 | 1270-950 |
|    |          |