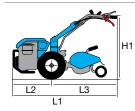

#### 2-speed (1 forward + 1 reverse) with 4.00-8" wheels

Speed (km/h)

1.45 1 1R 2.64

| L | .1 | 1650 |
|---|----|------|
| L | 2  | 540  |
| L | 3  | 1110 |
| Н | 11 | 960  |
| W | /1 | 430  |
| W | /2 | 500  |

| Transmission             | with oil-bath gearbox            |  |
|--------------------------|----------------------------------|--|
| Clutch                   | direct engagement                |  |
| Handlebars               | with vertical adjustment         |  |
| Reverse gear             | no                               |  |
| Differential             | no                               |  |
| Brakes                   | no                               |  |
| Power take-off           | synchronised with forward travel |  |
| Accessories installation | no                               |  |
| Towing hitch             | no                               |  |
| Cowling                  | no                               |  |
| Weight                   | 75 kg (complete machine)         |  |