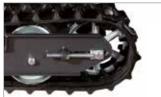

Rear wheel for easy transportation of the machine.

Speed regulator with integrated on-off system and control lever located within easy reach.

46 cm rotor with three elements per side, can be reduced to 32-22 cm.