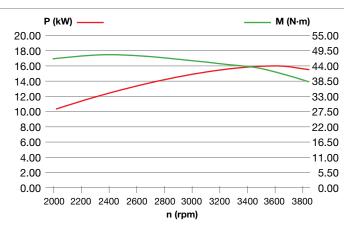

| 452 cc                      |
| Starting      | Electric                    |
| Fuel capacity | Not available               |
| Oil capacity  | 1.2 L                       |
| Dimension     | 432 × 294 × 302 mm          |
| Net weight    | 31 kg                       |





# K 2400













### **Dimensions**











| Net power     | 21.7 HP - 16 kW / 3600 rpm |
|---------------|----------------------------|
| Net torque    | 47.5 N.m / 2400 rpm        |
| Bore × Stroke | 77 mm × 76 mm              |
| Displacement  | 708 cc                     |
| Starting      | Electric                   |
| Fuel capacity | Not available              |
| Oil capacity  | 1.8 L                      |
| Dimension     | 466 × 469 × 357 mm         |
| Net weight    | 43 kg                      |





# **General warnings**

Data and illustrations published in the catalogue are not binding where specifications of materials are concerned, given that these will always be subject to technical improvement. Technical specifications given in the catalogue are subject to change without notice, as also are directions relating to general use of the equipment.

Engine power data refers to the values declared by each manufacturer. These values are calculated in accordance with specific measurement standards (such as SAE J1940, SAE J1349, ISO 1585) and may be modified without prior notice.

Certain items are not available in all countries, or are available only on request.









It's an **Emak S.p.A.** trademark 42011 Bagnolo in Piano (RE) Italy **mybertolini.com**