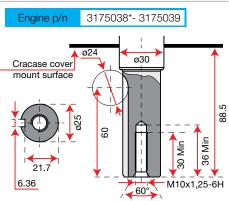

capacity | 4.0 L                      |
| Oil capacity  | 0.7 L                      |
| Dimension     | 363 × 285 × 370 mm         |
| Net weight    | 16.5 kg                    |





# K 1100 H









**T**gasoline



### **Dimensions**







Engine p/n

3075262





| Net power     | 8.4 HP - 6.2 kW / 3600 rpm |
|---------------|----------------------------|
| Net torque    | 18.5 N.m / 2500 rpm        |
| Bore × Stroke | 80 mm × 60 mm              |
| Displacement  | 302 cc                     |
| Starting      | Recoil start               |
| Fuel capacity | 4.6 L                      |
| Oil capacity  | 0.9 L                      |
| Dimension     | 290.5 × 430 × 415 mm       |
| Net weight    | 26.5 kg                    |





# K 7000 HD - HDR





**Dimensions** 













| Net power     | 6.7 HP - 4.9 kW / 3600 rpm |
|---------------|----------------------------|
| Net torque    | 15.5 N.m / 2400 rpm        |
| Bore × Stroke | 78 mm × 73 mm              |
| Displacement  | 349 cc                     |
| Starting      | Recoil start / electric*   |
| Fuel capacity | 3.5 L                      |
| Oil capacity  | 1.1 L                      |
| Dimension     | 390 × 430 × 460 mm         |
| Net weight    | 39 kg<br>44 kg*            |







# **K 9000 HD**

















### **Dimensions**







# Engine p/n

3175041





| Net power     | 9.2 HP - 6.8 kW / 3600 rpm |
|---------------|----------------------------|
| Net torque    | 22 N.m / 2400 rpm          |
| Bore × Stroke | 86 mm × 76 mm              |
| Displacement  | 441 cc                     |