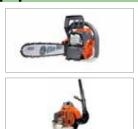

# **Rotary tillers**

## Rotary tiller for home use

155

Ideal for home gardeners who need to prepare vegetable patches and flower beds for seeding, this model offers an excellent combination of manageability and user-friendliness.

Rear wheel for easy transportation of the machine.

Speed regulator with integrated on-off system and control lever located within easy reach.

46 cm rotor with three elements per side, can be reduced to 32-22 cm.