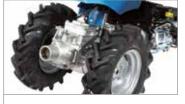

### 405 S

Designed for small and medium-size plots, this machine very effectively combines professional level reliability and performance with extreme ease of handling, making it ideal for demanding home users and smallholders. The full range of accessories, including rotors, cutterbars, brushes and snowthrowers, are designed to meet the requirements of users seeking a multifunction machine that's both practical and safe.

Handlebars with vertical and horizontal adjustment and 180° reversible, with vibration-damping device to assure more comfortable handling.

The EHS system ensures ease of use, reduced effort and the maximum simplification for users.

Practical forward/reverse shuttle enables the operator to change quickly into reverse gear from any speed, making the machine easy to handle even with the rotor or other accessories mounted.

| Power supply | Engine        | Model       | Displacement        | Power  | Starting                  | Notes                        | Code        |
|--------------|---------------|-------------|---------------------|--------|---------------------------|------------------------------|-------------|
| ₹ gasoline   | HONDA         | GX 200 OHV  | 196 cm³             | 5.8 HP | recoil start              |                              | 68359007E5  |
| ₹ gasoline   | <b>≌</b> Emak | K 800 H OHV | 182 cm³             | 5.7 HP | recoil start              |                              | 68359004E5  |
| diesel       | <b>≌</b> Emak | K 7000 HD   | 349 cm <sup>3</sup> | 6.7 HP | recoil start              |                              | 68359016E5A |
| diesel       | 達 Emak        | K 7000 HD   | 349 cm <sup>3</sup> | 6.7 HP | recoil start/<br>electric | battery supplied as standard | 68359022E5  |