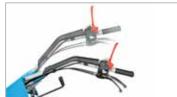

Handlebars with vertical and horizontal adjustment and 180° reversible, with vibration-damping device to assure more comfortable handling.

The EHS system ensures ease of use, reduced effort and the maximum simplification for users.

Practical forward/reverse shuttle enables the operator to change quickly into reverse gear from any speed, making the machine easy to handle even with the rotor or other accessories mounted.

| Power supply | Engine           | Model       | Displacement        | Power  | Starting      | Notes                        | Code        |
|--------------|------------------|-------------|---------------------|--------|---------------|------------------------------|-------------|
| ₹ gasoline   | POWERED by HONDA | GX 200 OHV  | 196 cm <sup>3</sup> | 5.8 HP | recoil start  |                              | 68359007E5  |
| ₹ gasoline   | <b>≌</b> Emak    | K 800 H OHV | 182 cm <sup>3</sup> | 5.7 HP | recoil start  |                              | 68359004E5  |
| diesel       | <b>≌</b> Emak    | K 7000 HD   | 349 cm <sup>3</sup> | 6.7 HP | recoil start  |                              | 68359016E5A |
| diesel       | <b>≌</b> Emak    | K 7000 HD   | 349 cm <sup>3</sup> | 6.7 HP | recoil start/ | battery supplied as standard | ND          |