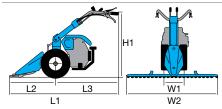

### Gearbox/ Speed (km/h):

2-speed (1 forward + 1 reverse) with 4.00-8" wheels

Speed (km/h)

1.45 1 1R 2.64

| L1 | 1650 |
|----|------|
| L2 | 540  |
| L3 | 1110 |
| H1 | 960  |
| W1 | 430  |
| W2 | 500  |

### **Dimensions (mm)**

| L1 | 1440     |  |
|----|----------|--|
| L2 | 470      |  |
| L3 | 970      |  |
| H1 | 230-1050 |  |
| W1 | 380      |  |
| W2 | 350-600  |  |

### WITH CUTTERBAR MOWER

Gearbox/ Speed (km/h):

2-speed (1 forward + 1 reverse) with 4.00-8" wheels

Speed (km/h)

3.07 1 1R 1.18

| L1 | 1465     |
|----|----------|
| L2 | 600      |
| L3 | 865      |
| H1 | 345-1150 |
| W1 | 380      |
| W2 | 900-1117 |
|    |          |

### **Dimensions (mm)**

| L1 | 1740     |
|----|----------|
| L2 | 550      |
| L3 | 1190     |
| H1 | 1250-300 |
| W1 | 370      |
| W2 | 600-400  |

### WITH CUTTERBAR MOWER

Gearbox/ Speed (km/h):

4-speed (2 forward + 2 reverse) with 4.00-8" wheels

Speed (km/h)

| 1.11 1 | 1R 1.05 |
|--------|---------|
| 2 32   | 2 20    |

| L1 | 1670     |
|----|----------|
| L2 | 900      |
| L3 | 770      |
| H1 | 1250-300 |
| W1 | 370      |
| W2 | 1270-950 |
|    |          |