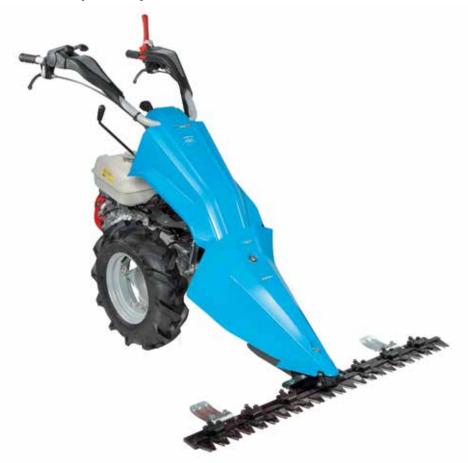

|                                                                                                                                                                           |          |                    |  |  |
|                        | Mower L 75 cm Single blade Integral safety brake Adjustable and removable swivel wheels Adjustable lateral skids PTO right-hand rotation Quickfit coupling                | 69209007 |                    |  |  |





# Professional cutterbar mower

150 S

NEW





Safety, ergonomics, versatility. The ideal machine for cutting grass and forage crops in open field conditions and for clearing activities. With the optimal combination of power and manageability, this cutterbar mower is equipped as standard with independently controlled brakes and differential.





Independently controlled brakes as standard with parking function.



Practical reverse shuttle to select reverse gear rapidly at any speed.



Differential supplied as standard to allow the formation of windrows even when working on a gradient.

### \_\_\_\_ 150 S

| Power supply | Engine        | Model      | Displacement        | Power  | Starting     | Notes                                               | Code       |
|--------------|---------------|------------|---------------------|--------|--------------|-----------------------------------------------------|------------|
| ₹ gasoline   | <b>≌</b> Emak | K 1100 H   | 302 cm <sup>3</sup> | 8.4 HP | recoil start |                                                     | 68919255E5 |
| ₹ gasoline   | HONDA         | GX 270 OHV | 270 cm