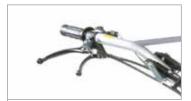

### 401 S

Designed for demanding home gardeners tending an allotment or vegetable plot, this two wheel tractor is extremely functional and offers the optimal combination of ease of use and safety.

Handlebar-mounted PTO control.

Handlebars with vertical and horizontal adjustment and 180° reversible, with vibration-damping device to assure more comfortable handling.

Integral QuickFit coupling that allows the operator to change the equipment without using tools.