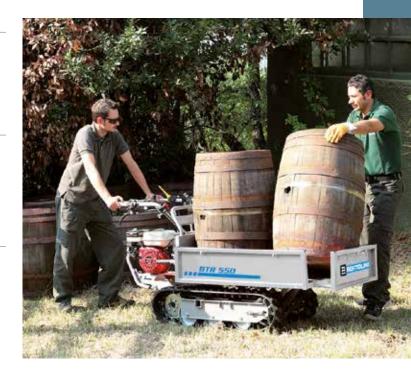

# **Professional transporter**

# **BTR 550**



This is a powerful professional machine, rugged and compact, and ideal for use on all types of terrain. With high load capacity, this machine stands out for its versatility and the safety devices installed.





Independent PTO at 2100 rpm.



Steering with independently controlled releases and brakes.



Telescoping loading platform for transporting even the most bulky loads.

# ■ BTR 550

| Power supply      | Engine | Model      | Displacement | Power  | Starting     | Code       |
|-------------------|--------|------------|--------------|--------|--------------|------------|
| <b>S</b> gasoline | HONDA. | GX 160 OHV | 163 cm³      | 4.8 HP | recoil start | 68729118E5 |



High sides kit Code 68722004



Front shovel 85 cm Code 69209071



# Gearbox/ Speed (km/h):

# 6-speed (4 forward + 2 reverse)

Speed (km/h)





| L1 | 1745      |  |  |  |
|----|-----------|--|--|--|
|    |           |  |  |  |
| L2 | 1000-1180 |  |  |  |
| H1 | 1020      |  |  |  |
| H2 | 900       |  |  |  |
| НЗ | 590       |  |  |  |
| H4 | 240       |  |  |  |
| H5 | 339       |  |  |  |
| H6 | 70        |  |  |  |
| W1 | 620       |  |  |  |
| W2 | 733       |  |  |  |
| W3 | -         |  |  |  |
| W4 | 650-1100  |  |  |  |
| P1 | 785       |  |  |  |
| P2 | 405       |  |  |  |

| Transmission            | with oil-bath gearbox                                                 |
|-------------------------|-----------------------------------------------------------------------|
| Clutch                  | belt, with automatic disengagement when th