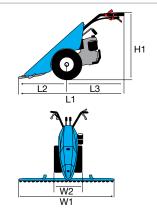

### Gearbox/ Speed (km/h):

2-speed (1 forward + 1 reverse) with 4.00-8" wheels

Speed (km/h)

1.45 1 1R 2.64

| L1 | 1650 |
|----|------|
| L2 | 540  |
| L3 | 1110 |
| H1 | 960  |
| W1 | 430  |
| W2 | 500  |

### **Dimensions (mm)**

| L1 | 1440     |  |
|----|----------|--|
| L2 | 470      |  |
| L3 | 970      |  |
| H1 | 230-1050 |  |
| W1 | 380      |  |
| W2 | 350-600  |  |

### WITH CUTTERBAR MOWER

Gearbox/ Speed (km/h):

2-speed (1 forward + 1 reverse) with 4.00-8" wheels

Speed (km/h)

3.07 1 1R 1.18

| L1 | 1465     |
|----|----------|
| L2 | 600      |
| L3 | 865      |
| H1 | 345-1150 |
| W1 | 380      |
| W2 | 900-1117 |
|    |          |

### **Dimensions (mm)**

| L1 | 1740     |
|----|----------|
| L2 | 550      |
| L3 | 1190     |
| H1 | 1250-300 |
| W1 | 370      |
| W2 | 600-400  |

### WITH CUTTERBAR MOWER

Gearbox/ Speed (km/h):

4-speed (2 forward + 2 reverse) with 4.00-8" wheels

Speed (km/h)

| 1.11 1 | 1R 1.05 |
|--------|---------|
| 2 32   | 2 20    |

| L1 | 1670     |
|----|----------|
| L2 | 900      |
| L3 | 770      |
| H1 | 1250-300 |
| W1 | 370      |
| W2 | 1270-950 |
|    |          |