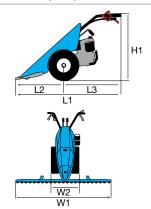

### Gearbox/ Speed (km/h):

2-speed (1 forward + 1 reverse) with 4.00-8" wheels

Speed (km/h)

1.45 1 1R 2.64

| L1 | 1650 |
|----|------|
| L2 | 540  |
| L3 | 1110 |
| H1 | 960  |
| W1 | 430  |
| W2 | 500  |

### **Dimensions (mm)**

| L1 | 1440     |  |
|----|----------|--|
| L2 | 470      |  |
| L3 | 970      |  |
| H1 | 230-1050 |  |
| W1 | 380      |  |
| W2 | 350-600  |  |

### WITH CUTTERBAR MOWER

Gearbox/ Speed (km/h):

2-speed (1 forward + 1 reverse) with 4.00-8" wheels

Speed (km/h)

3.07 1 1R 1.18

| L1 | 1465     |
|----|----------|
| L2 | 600      |
| L3 | 865      |
| H1 | 345-1150 |
| W1 | 380      |
| W2 | 900-1117 |
|    |          |

### **Dimensions (mm)**

| L1 | 1740     |
|----|----------|
| L2 | 550      |
| L3 | 1190     |
| H1 | 1250-300 |
| W1 | 370      |
| W2 | 600-400  |

### WITH CUTTERBAR MOWER

Gearbox/ Speed (km/h):

4-speed (2 forward + 2 reverse) with 4.00-8" wheels

Speed (km/h)

| 1.11 1 | 1R 1.05 |
|--------|---------|
| 2 32   | 2 20    |

| L1 | 1670     |
|----|----------|
| L2 | 900      |
| L3 | 770      |
| H1 | 1250-300 |
| W1 | 370      |
| W2 | 1270-950 |
|    |          |