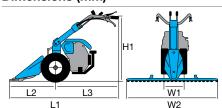

### **Dimensions (mm)**

| L1 | 1740     |
|----|----------|
| L2 | 550      |
| L3 | 1190     |
| H1 | 1250-300 |
| W1 | 370      |
| W2 | 600-400  |

### WITH CUTTERBAR MOWER

Gearbox/ Speed (km/h):

4-speed (2 forward + 2 reverse) with 4.00-8" wheels

Speed (km/h)

| 1.11 1 | 1R 1.05 |
|--------|---------|
| 2 32   | 2 20    |

| L1 | 1670     |
|----|----------|
| L2 | 900      |
| L3 | 770      |
| H1 | 1250-300 |
| W1 | 370      |
| W2 | 1270-950 |
|    |          |