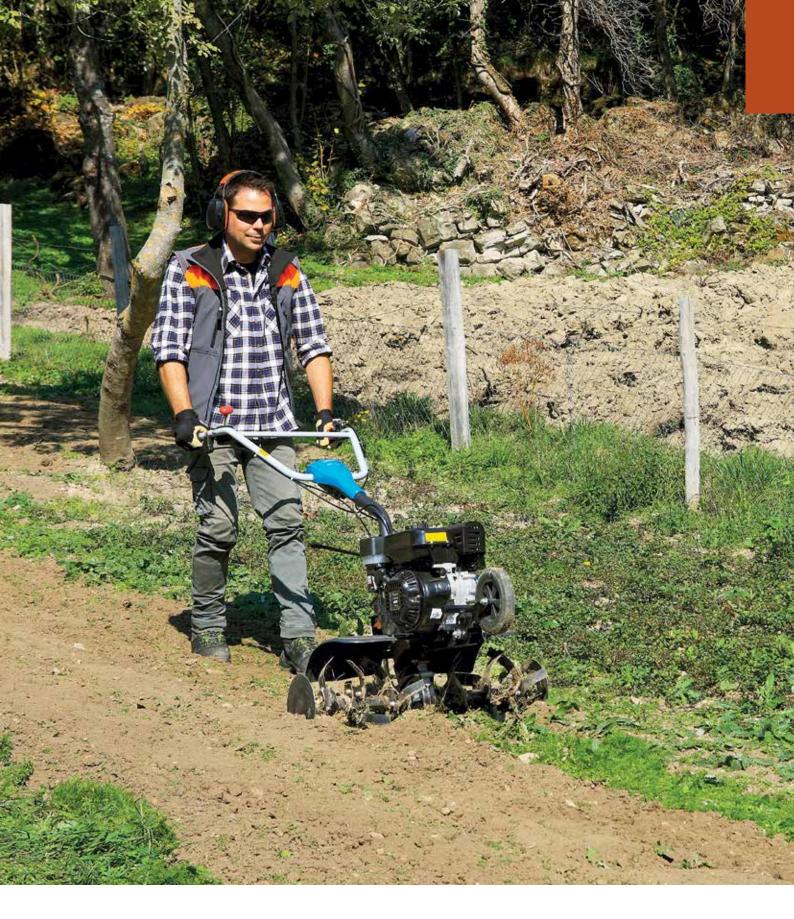

## **Professional rotary tiller**

215

NEW

Extremely reliable, compact and easy to handle. Designed to meet the needs of smallholders and groundcare professionals. The direct gear transmission and cone clutch make the machine extremely resistant to the stresses generated during work operations while maximising operator comfort.

Direct transmission with gears on the crankshaft for the maximum stress resistance.

Versatile, thanks to the 3-speed gearbox (2 forward + 1 reverse) that makes it possible to achieve the same tillage results irrespective of the hardness and consistency of the soil.

Extremely rugged oil-bath gearbox with very low maintenance requirements.

#### \_\_\_\_ 215

| Power supply | Engine           | Model       | Displacement        | Power  | Starting     | Code       |
|--------------|------------------|-------------|---------------------|--------|--------------|------------|
| ₹ gasoline   | POWERED by HONDA | GX 160 OHV  | 163 cm <sup>3</sup> | 4.8 HP | recoil start | 68649020E5 |
| ₹ gasoline   | POWERED by HONDA | GX 200 OHV  | 196 cm³             | 5.8 HP | recoil start | 68649051E5 |
| ₹ gasoline   | <b>≌</b> Emak    | K 800 H OHV | 182 cm³             | 5.7 HP | recoil start | 68649034E5 |
| diesel       | 達 Emak           | K 7000 HD   | 349 cm³             | 6.7 HP | recoil start | 68649049E5 |