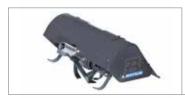

### 405 S

Designed for small and medium-size plots, this machine very effectively combines professional level reliability and performance with extreme ease of handling, making it ideal for demanding home users and smallholders. The full range of accessories, including rotors, cutterbars, brushes and snowthrowers, are designed to meet the requirements of users seeking a multifunction machine that's both practical and safe.

Handlebars with vertical and horizontal adjustment and 180° reversible, with vibration-damping device to assure more comfortable handling.

The EHS system ensures ease of use, reduced effort and the maximum simplification for users.

Practical forward/reverse shuttle enables the operator to change quickly into reverse gear from any speed, making the machine easy to handle even with the rotor or other accessories mounted.

| Power supply | Engine           | Model       | Displacement        | Power  | Starting      | Notes                        | Code        |
|--------------|------------------|-------------|---------------------|--------|---------------|------------------------------|-------------|
| ₹ gasoline   | POWERED by HONDA | GX 200 OHV  | 196 cm <sup>3</sup> | 5.8 HP | recoil start  |                              | 68359007E5  |
| ₹ gasoline   | <b>≌</b> Emak    | K 800 H OHV | 182 cm <sup>3</sup> | 5.7 HP | recoil start  |                              | 68359004E5  |
| diesel       | <b>≌</b> Emak    | K 7000 HD   | 349 cm <sup>3</sup> | 6.7 HP | recoil start  |                              | 68359016E5A |
| diesel       | <b>≌</b> Emak    | K 7000 HD   | 349 cm <sup>3</sup> | 6.7 HP | recoil start/ | battery supplied as standard | ND          |