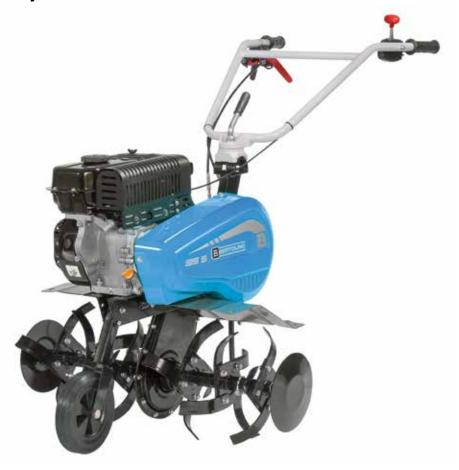

## **Professional rotary tiller**

215

NEW

Extremely reliable, compact and easy to handle. Designed to meet the needs of smallholders and groundcare professionals. The direct gear transmission and cone clutch make the machine extremely resistant to the stresses generated during work operations while maximising operator comfort.

Direct transmission with gears on the crankshaft for the maximum stress resistance.

Versatile, thanks to the 3-speed gearbox (2 forward + 1 reverse) that makes it possible to achieve the same tillage results irrespective of the hardness and consistency of the soil.

Extremely rugged oil-bath gearbox with very low maintenance requirements.