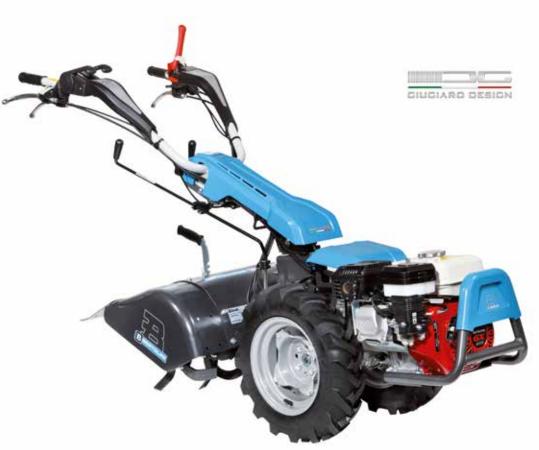

### 405 S

Designed for small and medium-size plots, this machine very effectively combines professional level reliability and performance with extreme ease of handling, making it ideal for demanding home users and smallholders. The full range of accessories, including rotors, cutterbars, brushes and snowthrowers, are designed to meet the requirements of users seeking a multifunction machine that's both practical and safe.

Handlebars with vertical and horizontal adjustment and 180° reversible, with vibration-damping device to assure more comfortable handling.

The EHS system ensures ease of use, reduced effort and the maximum simplification for users.

Practical forward/reverse shuttle enables the operator to change quickly into reverse gear from any speed, making the machine easy to handle even with the rotor or other accessories mounted.

| Power supply | Engine           | Model       | Displacement        | Power  | Starting      | Notes                        | Code        |
|--------------|------------------|-------------|---------------------|--------|---------------|------------------------------|-------------|
| ₹ gasoline   | POWERED by HONDA | GX 200 OHV  | 196 cm <sup>3</sup> | 5.8 HP | recoil start  |                              | 68359007E5  |
| ₹ gasoline   | <b>≌</b> Emak    | K 800 H OHV | 182 cm <sup>3</sup> | 5.7 HP | recoil start  |                              | 68359004E5  |
| diesel       | <b>≌</b> Emak    | K 7000 HD   | 349 cm <sup>3</sup> | 6.7 HP | recoil start  |                              | 68359016E5A |
| diesel       | <b>≌</b> Emak    | K 7000 HD   | 349 cm <sup>3</sup> | 6.7 HP | recoil start/ | battery supplied as standard | ND          |