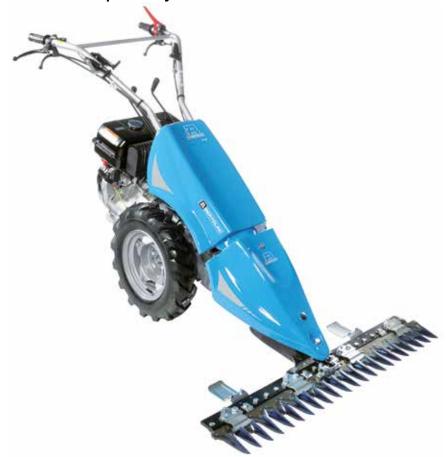

### 405 S

Designed for small and medium-size plots, this machine very effectively combines professional level reliability and performance with extreme ease of handling, making it ideal for demanding home users and smallholders. The full range of accessories, including rotors, cutterbars, brushes and snowthrowers, are designed to meet the requirements of users seeking a multifunction machine that's both practical and safe.

Handlebars with vertical and horizontal adjustment and 180° reversible, with vibration-damping device to assure more comfortable handling.

The EHS system ensures ease of use, reduced effort and the maximum simplification for users.

Practical forward/reverse shuttle enables the operator to change quickly into reverse gear from any speed, making the machine easy to handle even with the rotor or other accessories mounted.

| Power supply | Engine           | Model       | Displacement        | Power  | Starting      | Notes                        | Code        |
|--------------|------------------|-------------|---------------------|--------|---------------|------------------------------|-------------|
| ₹ gasoline   | POWERED by HONDA | GX 200 OHV  | 196 cm <sup>3</sup> | 5.8 HP | recoil start  |                              | 68359007E5  |
| ₹ gasoline   | <b>≌</b> Emak    | K 800 H OHV | 182 cm <sup>3</sup> | 5.7 HP | recoil start  |                              | 68359004E5  |
| diesel       | <b>≌</b> Emak    | K 7000 HD   | 349 cm <sup>3</sup> | 6.7 HP | recoil start  |                              | 68359016E5A |
| diesel       | <b>≌</b> Emak    | K 7000 HD   | 349 cm <sup>3</sup> | 6.7 HP | recoil start/ | battery supplied as standard | ND          |