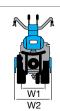

### **Dimensions (mm)**

| L1 | 1740     |
|----|----------|
| L2 | 550      |
| L3 | 1190     |
| H1 | 1250-300 |
| W1 | 370      |
| W2 | 600-400  |