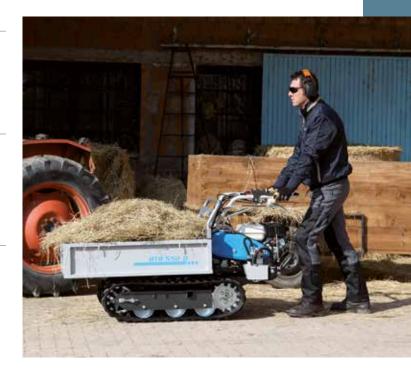

g and high load capacity. The transporter is ideal for applications in the agricultural and building sectors. Tipping is hydraulically operated to provide the maximum possible assistance for the operator during material handling activities.





Lever-operated hydraulic tipping control valve.



Steering with independently controlled releases and brakes.



Protected, expandable brakes for working in extreme conditions.

#### BTR 550 D

| Power supply      | Engine | Model      | Displacement | Power  | Starting     | Code       |
|-------------------|--------|------------|--------------|--------|--------------|------------|
| <b>S</b> gasoline | HONDA. | GX 160 OHV | 163 cm³      | 4.8 HP | recoil start | 68729128E5 |





High sides kit Code 68722004



Front shovel 85 cm Code 69209071



# Gearbox/ Speed (km/h):

# 6-speed (4 forward + 2 reverse)

Speed (km/h)





| L1 | 1745      |  |  |  |
|----|-----------|--|--|--|
| L2 | 1000-1180 |  |  |  |
| H1 | 1020      |  |  |  |
| H2 | 900       |  |  |  |
| H3 | 590       |  |  |  |
| H4 | 240       |  |  |  |
| H5 | 339       |  |  |  |
| H6 | 70        |  |  |  |
| W1 | 620       |  |  |  |
| W2 | 733       |  |  |  |
| W3 | -         |  |  |  |
| W4 | 650-1100  |  |  |  |
| P1 | 785       |  |  |  |
| P2 | 405       |  |  |  |

| Transmission            | with oil-bath gearbox                                                 |
|-------------------------|-----------------------------------------------------------------------|
| Clutch                  | belt, with automatic disengagement when the control lever is released