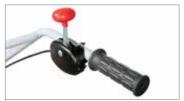

## **Symbols**

EHS (Ergonomic Handling System)
System adopted for the controls of several power tools, to ensure easy use, reduced fatigue, and the utmost simplification for users.

Gasoline
Gasoline fuel type engine.

Handlebars with vertical and horizontal adjustment and 180° reversible, with vibration-damping device to assure more comfortable handling.

The EHS system ensures ease of use, reduced effort and the maximum simplification for users.