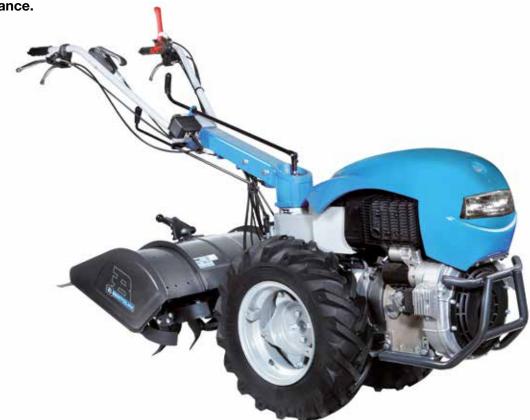

### Two wheel tractor for intensive use

### 405 S

Designed for small and medium-size plots, this machine very effectively combines professional level reliability and performance with extreme ease of handling, making it ideal for demanding home users and smallholders. The full range of accessories, including rotors, cutterbars, brushes and snowthrowers, are designed to meet the requirements of users seeking a multifunction machine that's both practical and safe.

Handlebars with vertical and horizontal adjustment and 180° reversible, with vibration-damping device to assure more comfortable handling.

The EHS system ensures ease of use, reduced effort and the maximum simplification for users.

Practical forward/reverse shuttle enables the operator to change quickly into reverse gear from any speed, making the machine easy to handle even with the rotor or other accessories mounted.

| Power supply | Engine           | Model       | Displacement        | Power  | Starting      | Notes                        | Code        |
|--------------|------------------|-------------|---------------------|--------|---------------|------------------------------|-------------|
| ₹ gasoline   | POWERED by HONDA | GX 200 OHV  | 196 cm <sup>3</sup> | 5.8 HP | recoil start  |                              | 68359007E5  |
| ₹ gasoline   | <b>≌</b> Emak    | K 800 H OHV | 182 cm <sup>3</sup> | 5.7 HP | recoil start  |                              | 68359004E5  |
| diesel       | <b>≌</b> Emak    | K 7000 HD   | 349 cm <sup>3</sup> | 6.7 HP | recoil start  |                              | 68359016E5A |
| diesel       | <b>≌</b> Emak    | K 7000 HD   | 349 cm <sup>3</sup> | 6.7 HP | recoil start/ | battery supplied as standard | ND          |