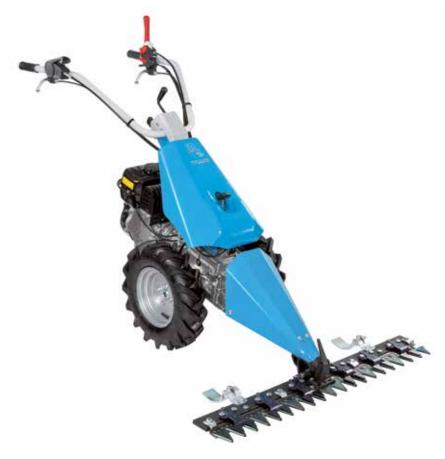

# Two wheel tractors

### Two wheel tractor for home use

400

Ideal for home users with small gardens requiring periodic soil preparation for sowing, also in particularly difficult conditions. The rotor turns in the opposite direction to the direction of rotation of the wheels, thus giving the operator the maximum control of the cultivator and significantly reducing transmitted vibration levels.

50 cm wide counter-rotating rotor to facilitate work on particularly difficult terrain.

Large sized wheels for easier maneuvering of the machine.

Rotor depth adjustment enables operation on all types of terrain.