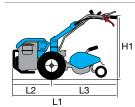

### **Dimensions (mm)**

| L1 | 1440     |  |
|----|----------|--|
| L2 | 470      |  |
| L3 | 970      |  |
| H1 | 230-1050 |  |
| W1 | 380      |  |
| W2 | 350-600  |  |