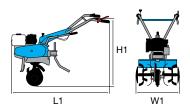

### 1-speed (1 forward)

Rotor speed with engine at 3400 rpm

159 1

| L1 | 1150        |
|----|-------------|
| H1 | 1000        |
| W1 | 460-320-220 |

| Transmission    | chain                             |  |  |
|-----------------|-----------------------------------|--|--|
| Clutch          | elt with tensioner                |  |  |
| Handlebars      | vertical adjustment positions     |  |  |
| Rotor           | 46 cm, can be reduced to 32-22 cm |  |  |
| Power take-off  | no                                |  |  |
| Spur            | yes                               |  |  |
| Towing hitch    | no                                |  |  |
| Transport wheel | yes                               |  |  |
| Weight          | 27 kg                             |  |  |