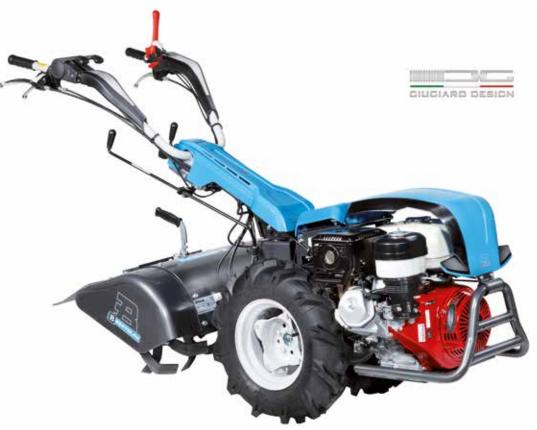

### 405 S

Designed for small and medium-size plots, this machine very effectively combines professional level reliability and performance with extreme ease of handling, making it ideal for demanding home users and smallholders. The full range of accessories, including rotors, cutterbars, brushes and snowthrowers, are designed to meet the requirements of users seeking a multifunction machine that's both practical and safe.

Handlebars with vertical and horizontal adjustment and 180° reversible, with vibration-damping device to assure more comfortable handling.

The EHS system ensures ease of use, reduced effort and the maximum simplification for users.

Practical forward/reverse shuttle enables the operator to change quickly into reverse gear from any speed, making the machine easy to handle even with the rotor or other accessories mounted.

| Power supply | Engine           | Model       | Displacement        | Power  | Starting      | Notes                        | Code        |
|--------------|------------------|-------------|---------------------|--------|---------------|------------------------------|-------------|
| ₹ gasoline   | POWERED by HONDA | GX 200 OHV  | 196 cm <sup>3</sup> | 5.8 HP | recoil start  |                              | 68359007E5  |
| ₹ gasoline   | <b>≌</b> Emak    | K 800 H OHV | 182 cm <sup>3</sup> | 5.7 HP | recoil start  |                              | 68359004E5  |
| diesel       | <b>≌</b> Emak    | K 7000 HD   | 349 cm <sup>3</sup> | 6.7 HP | recoil start  |                              | 68359016E5A |
| diesel       | <b>≌</b> Emak    | K 7000 HD   | 349 cm <sup>3</sup> | 6.7 HP | recoil start/ | battery supplied as standard | ND          |