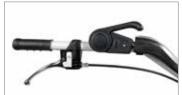

### 401 S

Designed for demanding home gardeners tending an allotment or vegetable plot, this two wheel tractor is extremely functional and offers the optimal combination of ease of use and safety.

Handlebar-mounted PTO control.

Handlebars with vertical and horizontal adjustment and 180° reversible, with vibration-damping device to assure more comfortable handling.

Integral QuickFit coupling that allows the operator to change the equipment without using tools.