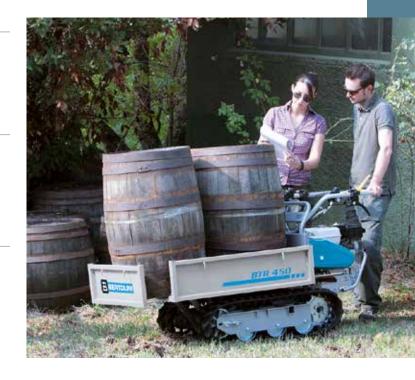

BTR 450**



Designed to meet the needs of demanding users, this model stands out for its manoeuvrability, ruggedness, and generous load capacity. It is also equipped with a power take-off to drive accessories.





Belt clutch with automatic disengagement when the control lever is released.



Steering with independently controlled releases and brakes.



Protected, expandable brakes for working in extreme conditions.

# ■ BTR 450

| Power supply | Engine | Model      | Displacement        | Power  | Starting     | Code       |
|--------------|--------|------------|---------------------|--------|--------------|------------|
| ₹ gasoline   | HONDA  | GX 160 OHV | 163 cm <sup>3</sup> | 4.8 HP | recoil start | 68729114E5 |



High sides kit Code 68722003



Front shovel 85 cm Code 69209071



# Gearbox/ Speed (km/h):

# 4-speed (3 forward + 1 reverse)

Speed (km/h)

1.88 1 1R 1.86 4.13 2 7.00 3



| L1 | 1670     |  |  |
|----|----------|--|--|
| L2 | 925-1060 |  |  |
| H1 | 1020     |  |  |
| H2 | 900      |  |  |
| H3 | 590      |  |  |
| H4 | 240      |  |  |
| H5 | 339      |  |  |
| H6 | 70       |  |  |
| W1 | 620      |  |  |
| W2 | 643      |  |  |
| W3 | -        |  |  |
| W4 | 560-940  |  |  |
| P1 | 785      |  |  |
| P2 | 330      |  |  |
|    |          |  |  |

| Transmission            | with oil-bath gearbox                                                 |
|-------------------------|-----------------------------------------------------------------------|
| Clutch                  | belt, with automatic disengagement when the control lever is released |
| Brak