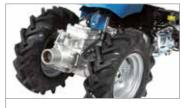

### 3-speed (2 forward + 1 reverse)

Rotor speed with engine at 3600 rpm

| L1 | 1350    |
|----|---------|
| H1 | 800     |
| W1 | 870-600 |

| Transmission    | oil-bath gearbox                                      |
|-----------------|-------------------------------------------------------|
| Clutch          | oil-immersed bevel type                               |
| Handlebars      | with vertical and horizontal adjustment               |
| Rotor           | 87 cm, reducible to 60 cm, with side protection discs |
| Power take-off  | yes, independent 2100 rpm                             |
| Spur            | yes                                                   |
| Towing hitch    | yes                                                   |
| Transport wheel | yes                                                   |
| Weight          | 80 ka with petrol engine – 90 ka with diesel engine   |