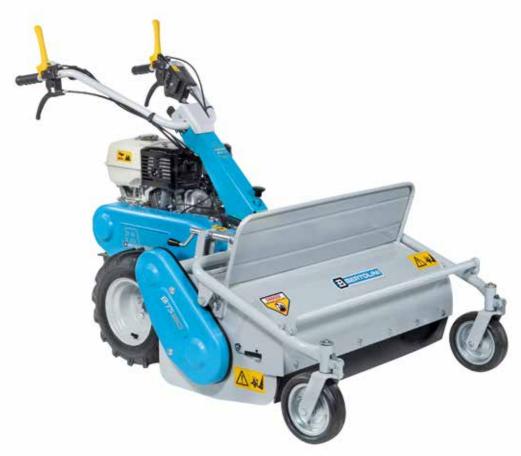

### 405 S

Designed for small and medium-size plots, this machine very effectively combines professional level reliability and performance with extreme ease of handling, making it ideal for demanding home users and smallholders. The full range of accessories, including rotors, cutterbars, brushes and snowthrowers, are designed to meet the requirements of users seeking a multifunction machine that's both practical and safe.

Handlebars with vertical and horizontal adjustment and 180° reversible, with vibration-damping device to assure more comfortable handling.

The EHS system ensures ease of use, reduced effort and the maximum simplification for users.

Practical forward/reverse shuttle enables the operator to change quickly into reverse gear from any speed, making the machine easy to handle even with the rotor or other accessories mounted.

| Power supply | Engine           | Model       | Displacement        | Power  | Starting      | Notes                        | Code        |
|--------------|------------------|-------------|---------------------|--------|---------------|------------------------------|-------------|
| ₹ gasoline   | POWERED by HONDA | GX 200 OHV  | 196 cm <sup>3</sup> | 5.8 HP | recoil start  |                              | 68359007E5  |
| ₹ gasoline   | <b>≌</b> Emak    | K 800 H OHV | 182 cm <sup>3</sup> | 5.7 HP | recoil start  |                              | 68359004E5  |
| diesel       | <b>≌</b> Emak    | K 7000 HD   | 349 cm <sup>3</sup> | 6.7 HP | recoil start  |                              | 68359016E5A |
| diesel       | <b>≌</b> Emak    | K 7000 HD   | 349 cm <sup>3</sup> | 6.7 HP | recoil start/ | battery supplied as standard | ND          |