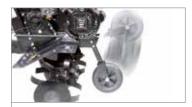

### Two wheel tractor for home use

400

Ideal for home users with small gardens requiring periodic soil preparation for sowing, also in particularly difficult conditions. The rotor turns in the opposite direction to the direction of rotation of the wheels, thus giving the operator the maximum control of the cultivator and significantly reducing transmitted vibration levels.

50 cm wide counter-rotating rotor to facilitate work on particularly difficult terrain.

Large sized wheels for easier maneuvering of the machine.

Rotor depth adjustment enables operation on all types of terrain.