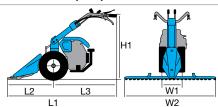

### Gearbox/ Speed (km/h):

2-speed (1 forward + 1 reverse) with 4.00-8" wheels

Speed (km/h)

1.45 1 1R 2.64

| L1 | 1650 |
|----|------|
| L2 | 540  |
| L3 | 1110 |
| H1 | 960  |
| W1 | 430  |
| W2 | 500  |

### **Dimensions (mm)**

| L1 | 1440     |  |
|----|----------|--|
| L2 | 470      |  |
| L3 | 970      |  |
| H1 | 230-1050 |  |
| W1 | 380      |  |
| W2 | 350-600  |  |

### WITH CUTTERBAR MOWER

Gearbox/ Speed (km/h):

2-speed (1 forward + 1 reverse) with 4.00-8" wheels

Speed (km/h)

3.07 1 1R 1.18

| L1 | 1465     |
|----|----------|
| L2 | 600      |
| L3 | 865      |
| H1 | 345-1150 |
| W1 | 380      |
| W2 | 900-1117 |
|    |          |

### **Dimensions (mm)**

| L1 | 1740     |
|----|----------|
| L2 | 550      |
| L3 | 1190     |
| H1 | 1250-300 |
| W1 | 370      |
| W2 | 600-400  |

### WITH CUTTERBAR MOWER

Gearbox/ Speed (km/h):

4-speed (2 forward + 2 reverse) with 4.00-8" wheels

Speed (km/h)

| 1.11 1 | 1R 1.05 |
|--------|---------|
| 2 32   | 2 20    |

| L1 | 1670     |
|----|----------|
| L2 | 900      |
| L3 | 770      |
| H1 | 1250-300 |
| W1 | 370      |
| W2 | 1270-950 |
|    |          |