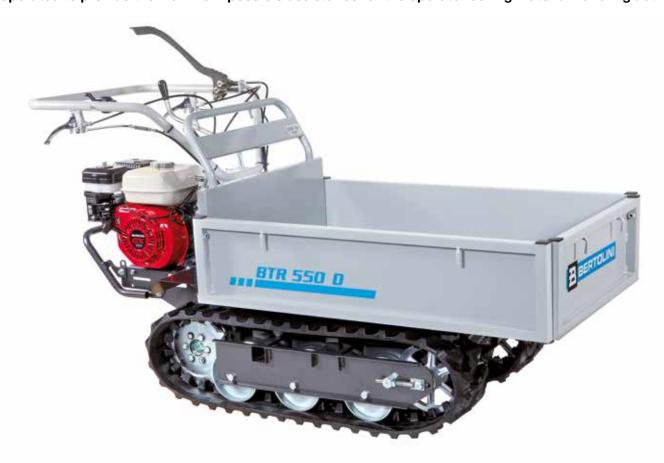

and brakes                          |
| Minimum steering radius | 70 cm                                                                 |
| Crawler contact surface | 60 cm length - 18 cm width                                            |
| Power take-off          | yes, independent 2100 rpm                                             |
| Weight                  | 200 kg                                                                |



# **Professional transporter**

# BTR 550 D



Professional model offering a combination of high power, easy handling and high load capacity. The transporter is ideal for applications in the agricultural and building sectors. Tipping is hydraulically operated to provide the maximum possible assistance for the operator during material handling activities.





Lever-operated hydraulic tipping control valve.



Steering with independently controlled releases and brakes.



Protected, expandable brakes for working in extreme conditions.

#### BTR 550 D

| Power supply      | Engine | Model      | Displacement | Power  | Starting     | Code       |
|-------------------|--------|------------|--------------|--------|--------------|------------|
| <b>S</b> gasoline | HONDA. | GX 160 OHV | 163 cm³      | 4.8 HP | recoil start | 68729128E5 |





High sides kit Code 68722004



Front shovel 85 cm Code 69209071



# Gearbox/ Speed (km/h):

# 6-speed (4 forward + 2 reverse)

Speed (km/h)





| L1 | 1745      |  |  |  |
|----|-----------|--|--|--|
| L2 | 1000-1180 |  |  |  |
| H1 | 1020      |  |  |  |
| H2 | 900       |  |  |  |
| H3 | 590       |  |