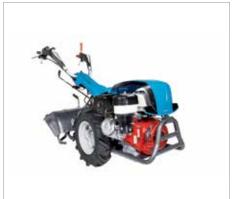

## **Professional rotary tiller**

215

NEW

Extremely reliable, compact and easy to handle. Designed to meet the needs of smallholders and groundcare professionals. The direct gear transmission and cone clutch make the machine extremely resistant to the stresses generated during work operations while maximising operator comfort.

Direct transmission with gears on the crankshaft for the maximum stress resistance.

Versatile, thanks to the 3-speed gearbox (2 forward + 1 reverse) that makes it possible to achieve the same tillage results irrespective of the hardness and consistency of the soil.

Extremely rugged oil-bath gearbox with very low maintenance requirements.

#### \_\_\_\_ 215

| Power supply | Engine           | Model       | Displacement        | Power  | Starting     | Code       |
|--------------|------------------|-------------|---------------------|--------|--------------|------------|
| ₹ gasoline   | POWERED by HONDA | GX 160 OHV  | 163 cm <sup>3</sup> | 4.8 HP | recoil start | 68649020E5 |
| ₹ gasoline   | POWERED by HONDA | GX 200 OHV  | 196 cm³             | 5.8 HP | recoil start | 68649051E5 |
| ₹ gasoline   | <b>≌</b> Emak    | K 800 H OHV | 182 cm³             | 5.7 HP | recoil start | 68649034E5 |
| diesel       | 達 Emak           | K 7000 HD   | 349 cm³             | 6.7 HP | recoil start | 68649049E5 |