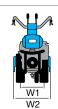

### Gearbox/ Speed (km/h):

2-speed (1 forward + 1 reverse) with 4.00-8" wheels

Speed (km/h)

1.45 1 1R 2.64

| L1 | 1650 |
|----|------|
| L2 | 540  |
| L3 | 1110 |
| H1 | 960  |
| W1 | 430  |
| W2 | 500  |

### **Dimensions (mm)**

| L1 | 1440     |  |
|----|----------|--|
| L2 | 470      |  |
| L3 | 970      |  |
| H1 | 230-1050 |  |
| W1 | 380      |  |
| W2 | 350-600  |  |