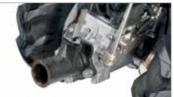

### **Professional rotary tiller**

218

Model designed to meet the needs of smallholders and groundcare professionals. The direct gear transmission on the crankshaft makes the tool resistant to the stresses generated when working on hard terrain.

Direct gear transmission on the crankshaft with oil-immersed multi-disc clutch.

Extreme versatility thanks to the 4-speed gearbox (3 forward + 1 reverse) that makes it possible to achieve the same tillage results irrespective of the hardness and consistency of the soil.

Oil-bath gear drive, extremely robust and with reduced maintenance requirements.