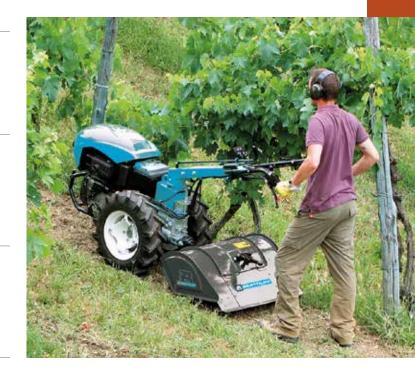

### 405 S

Designed for small and medium-size plots, this machine very effectively combines professional level reliability and performance with extreme ease of handling, making it ideal for demanding home users and smallholders. The full range of accessories, including rotors, cutterbars, brushes and snowthrowers, are designed to meet the requirements of users seeking a multifunction machine that's both practical and safe.

Handlebars with vertical and horizontal adjustment and 180° reversible, with vibration-damping device to assure more comfortable handling.

The EHS system ensures ease of use, reduced effort and the maximum simplification for users.

Practical forward/reverse shuttle enables the operator to change quickly into reverse gear from any speed, making the machine easy to handle even with the rotor or other accessories mounted.

| Power supply | Engine           | Model       | Displacement        | Power  | Starting      | Notes                        | Code        |
|--------------|------------------|-------------|---------------------|--------|---------------|------------------------------|-------------|
| ₹ gasoline   | POWERED by HONDA | GX 200 OHV  | 196 cm <sup>3</sup> | 5.8 HP | recoil start  |                              | 68359007E5  |
| ₹ gasoline   | <b>≌</b> Emak    | K 800 H OHV | 182 cm <sup>3</sup> | 5.7 HP | recoil start  |                              | 68359004E5  |
| diesel       | <b>≌</b> Emak    | K 7000 HD   | 349 cm <sup>3</sup> | 6.7 HP | recoil start  |                              | 68359016E5A |
| diesel       | <b>≌</b> Emak    | K 7000 HD   | 349 cm <sup>3</sup> | 6.7 HP | recoil start/ | battery supplied as standard | ND          |