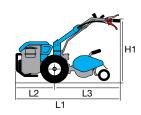

### Gearbox/ Speed (km/h):

2-speed (1 forward + 1 reverse) with 4.00-8" wheels

Speed (km/h)

1.45 1 1R 2.64

| L1 | 1650 |
|----|------|
| L2 | 540  |
| L3 | 1110 |
| H1 | 960  |
| W1 | 430  |
| W2 | 500  |

| Transmission             | with oil-bath gearbox            |  |
|--------------------------|----------------------------------|--|
| Clutch                   | direct engagement                |  |
| Handlebars               | with vertical adjustment         |  |
| Reverse gear             | no                               |  |
| Differential             | no                               |  |
| Brakes                   | no                               |  |
| Power take-off           | synchronised with forward travel |  |
| Accessories installation | no                               |  |
| Towing hitch             | no                               |  |
| Cowling                  | no                               |  |
| Weight                   | 75 kg (complete machine)         |  |