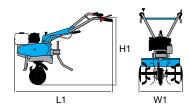

### Gearbox/ Speed (km/h):

2-speed (1 forward + 1 reverse) with 4.00-8" wheels

Speed (km/h)

1.45 1 1R 2.64

| L1 | 1650 |
|----|------|
| L2 | 540  |
| L3 | 1110 |
| H1 | 960  |
| W1 | 430  |
| W2 | 500  |

### **Dimensions (mm)**

| L1 | 1440     |  |
|----|----------|--|
| L2 | 470      |  |
| L3 | 970      |  |
| H1 | 230-1050 |  |
| W1 | 380      |  |
| W2 | 350-600  |  |

### WITH CUTTERBAR MOWER

Gearbox/ Speed (km/h):

2-speed (1 forward + 1 reverse) with 4.00-8" wheels

Speed (km/h)

3.07 1 1R 1.18

| L1 | 1465     |
|----|----------|
| L2 | 600      |
| L3 | 865      |
| H1 | 345-1150 |
| W1 | 380      |
| W2 | 900-1117 |
|    |          |

### **Dimensions (mm)**

| L1 | 1740     |
|----|----------|
| L2 | 550      |
| L3 | 1190     |
| H1 | 1250-300 |
| W1 | 370      |
| W2 | 600-400  |

### WITH CUTTERBAR MOWER

Gearbox/ Speed (km/h):

4-speed (2 forward + 2 reverse) with 4.00-8" wheels

Speed (km/h)

| 1.11 1 | 1R 1.05 |
|--------|---------|
| 2 32   | 2 20    |

| L1 | 1670     |
|----|----------|
| L2 | 900      |
| L3 | 770      |
| H1 | 1250-300 |
| W1 | 370      |
| W2 | 1270-950 |
|    |          |