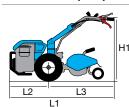

### Gearbox/ Speed (km/h):

2-speed (1 forward + 1 reverse) with 4.00-8" wheels

Speed (km/h)

1.45 1 1R 2.64

| L1 | 1650 |
|----|------|
| L2 | 540  |
| L3 | 1110 |
| H1 | 960  |
| W1 | 430  |
| W2 | 500  |