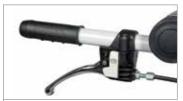

### 401 S

Designed for demanding home gardeners tending an allotment or vegetable plot, this two wheel tractor is extremely functional and offers the optimal combination of ease of use and safety.

Handlebar-mounted PTO control.

Handlebars with vertical and horizontal adjustment and 180° reversible, with vibration-damping device to assure more comfortable handling.

Integral QuickFit coupling that allows the operator to change the equipment without using tools.