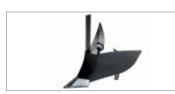

|                        | Accessory                                                            |          | Optional accessory |                                                          |          |
|------------------------|----------------------------------------------------------------------|----------|--------------------|----------------------------------------------------------|----------|
| Towing hitch           |                                                                      |          |                    |                                                          |          |
|                        | Towing hitch                                                         | L0060900 |                    |                                                          |          |
| Adjustable tool holder |                                                                      |          |                    |                                                          |          |
|                        | Adjustable tool holder                                               | L0103400 | 1                  | Single share plough                                      | L0100000 |
| 8                      | (requires towing hitch <b>L0060900</b> )                             |          |                    | Furrowing tool                                           | L0103200 |
| Bar drive              |                                                                      |          |                    |                                                          |          |
|                        | Cam drive                                                            | 69229091 |                    | 0.92 m<br>Complete central cutter plate<br>Special teeth | 69222011 |
| Front brush            |                                                                      |          | I.                 |                                                          |          |
|                        | Brush <b>L 80-Ø 35</b> cm<br>With horizontal and vertical adjustment | L0070000 |                    |                                                          |          |