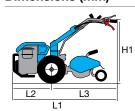

### **Dimensions (mm)**

| L1 | 1740     |
|----|----------|
| L2 | 550      |
| L3 | 1190     |
| H1 | 1250-300 |
| W1 | 370      |
| W2 | 600-400  |