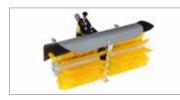

|                        | Accessory                                                            |          | Optional accessory |                                                          |          |
|------------------------|----------------------------------------------------------------------|----------|--------------------|----------------------------------------------------------|----------|
| Towing hitch           |                                                                      |          |                    |                                                          |          |
|                        | Towing hitch                                                         | L0060900 |                    |                                                          |          |
| Adjustable tool holder |                                                                      |          |                    |                                                          |          |
|                        | Adjustable tool holder                                               | L0103400 | 1                  | Single share plough                                      | L0100000 |
| 8                      | (requires towing hitch <b>L0060900</b> )                             |          |                    | Furrowing tool                                           | L0103200 |
| Bar drive              |                                                                      |          |                    |                                                          |          |
|                        | Cam drive                                                            | 69229091 |                    | 0.92 m<br>Complete central cutter plate<br>Special teeth | 69222011 |
| Front brush            |                                                                      |          | I.                 |                                                          |          |
|                        | Brush <b>L 80-Ø 35</b> cm<br>With horizontal and vertical adjustment | L0070000 |                    |                                                          |          |