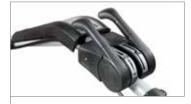

### 405 S

Designed for small and medium-size plots, this machine very effectively combines professional level reliability and performance with extreme ease of handling, making it ideal for demanding home users and smallholders. The full range of accessories, including rotors, cutterbars, brushes and snowthrowers, are designed to meet the requirements of users seeking a multifunction machine that's both practical and safe.

Handlebars with vertical and horizontal adjustment and 180° reversible, with vibration-damping device to assure more comfortable handling.

The EHS system ensures ease of use, reduced effort and the maximum simplification for users.

Practical forward/reverse shuttle enables the operator to change quickly into reverse gear from any speed, making the machine easy to handle even with the rotor or other accessories mounted.

| Power supply | Engine           | Model       | Displacement        | Power  | Starting      | Notes                        | Code        |
|--------------|------------------|-------------|---------------------|--------|---------------|------------------------------|-------------|
| ₹ gasoline   | POWERED by HONDA | GX 200 OHV  | 196 cm <sup>3</sup> | 5.8 HP | recoil start  |                              | 68359007E5  |
| ₹ gasoline   | <b>≌</b> Emak    | K 800 H OHV | 182 cm <sup>3</sup> | 5.7 HP | recoil start  |                              | 68359004E5  |
| diesel       | <b>≌</b> Emak    | K 7000 HD   | 349 cm <sup>3</sup> | 6.7 HP | recoil start  |                              | 68359016E5A |
| diesel       | <b>≌</b> Emak    | K 7000 HD   | 349 cm <sup>3</sup> | 6.7 HP | recoil start/ | battery supplied as standard | ND          |