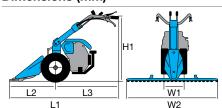

### Gearbox/ Speed (km/h):

2-speed (1 forward + 1 reverse) with 4.00-8" wheels

Speed (km/h)

1.45 1 1R 2.64

| L1 | 1650 |
|----|------|
| L2 | 540  |
| L3 | 1110 |
| H1 | 960  |
| W1 | 430  |
| W2 | 500  |

### **Dimensions (mm)**

| L1 | 1440     |  |
|----|----------|--|
| L2 | 470      |  |
| L3 | 970      |  |
| H1 | 230-1050 |  |
| W1 | 380      |  |
| W2 | 350-600  |  |

### WITH CUTTERBAR MOWER

Gearbox/ Speed (km/h):

2-speed (1 forward + 1 reverse) with 4.00-8" wheels

Speed (km/h)

3.07 1 1R 1.18

| L1 | 1465     |
|----|----------|
| L2 | 600      |
| L3 | 865      |
| H1 | 345-1150 |
| W1 | 380      |
| W2 | 900-1117 |
|    |          |

### **Dimensions (mm)**

| L1 | 1740     |
|----|----------|
| L2 | 550      |
| L3 | 1190     |
| H1 | 1250-300 |
| W1 | 370      |
| W2 | 600-400  |

### WITH CUTTERBAR MOWER

Gearbox/ Speed (km/h):

4-speed (2 forward + 2 reverse) with 4.00-8" wheels

Speed (km/h)

| 1.11 1 | 1R 1.05 |
|--------|---------|
| 2 32   | 2 20    |

| L1 | 1670     |
|----|----------|
| L2 | 900      |
| L3 | 770      |
| H1 | 1250-300 |
| W1 | 370      |
| W2 | 1270-950 |
|    |          |