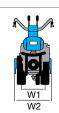

### **Dimensions (mm)**

| L1 | 1440     |  |
|----|----------|--|
| L2 | 470      |  |
| L3 | 970      |  |
| H1 | 230-1050 |  |
| W1 | 380      |  |
| W2 | 350-600  |  |

### WITH CUTTERBAR MOWER

Gearbox/ Speed (km/h):

2-speed (1 forward + 1 reverse) with 4.00-8" wheels

Speed (km/h)

3.07 1 1R 1.18

| L1 | 1465     |
|----|----------|
| L2 | 600      |
| L3 | 865      |
| H1 | 345-1150 |
| W1 | 380      |
| W2 | 900-1117 |
|    |          |