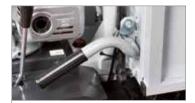

Handlebars with vertical and horizontal adjustment and 180° reversible, with vibration-damping device to assure more comfortable handling.

The EHS system ensures ease of use, reduced effort and the maximum simplification for users.

Practical forward/reverse shuttle enables the operator to change quickly into reverse gear from any speed, making the machine easy to handle even with the rotor or other accessories mounted.

| Power supply | Engine           | Model       | Displacement        | Power  | Starting      | Notes                        | Code        |
|--------------|------------------|-------------|---------------------|--------|---------------|------------------------------|-------------|
| ₹ gasoline   | POWERED by HONDA | GX 200 OHV  | 196 cm <sup>3</sup> | 5.8 HP | recoil start  |                              | 68359007E5  |
| ₹ gasoline   | <b>≌</b> Emak    | K 800 H OHV | 182 cm <sup>3</sup> | 5.7 HP | recoil start  |                              | 68359004E5  |
| diesel       | <b>≌</b> Emak    | K 7000 HD   | 349 cm <sup>3</sup> | 6.7 HP | recoil start  |                              | 68359016E5A |
| diesel       | <b>≌</b> Emak    | K 7000 HD   | 349 cm <sup>3</sup> | 6.7 HP | recoil start/ | battery supplied as standard | ND          |