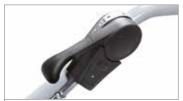

Handlebars with vertical and horizontal adjustment and 180° reversible, with vibration-damping device to assure more comfortable handling.

The EHS system ensures ease of use, reduced effort and the maximum simplification for users.

Practical forward/reverse shuttle enables the operator to change quickly into reverse gear from any speed, making the machine easy to handle even with the rotor or other accessories mounted.

| Power supply | Engine           | Model       | Displacement        | Power  | Starting      | Notes                        | Code        |
|--------------|------------------|-------------|---------------------|--------|---------------|------------------------------|-------------|
| ₹ gasoline   | POWERED by HONDA | GX 200 OHV  | 196 cm <sup>3</sup> | 5.8 HP | recoil start  |                              | 68359007E5  |
| ₹ gasoline   | <b>≌</b> Emak    | K 800 H OHV | 182 cm <sup>3</sup> | 5.7 HP | recoil start  |                              | 68359004E5  |
| diesel       | <b>≌</b> Emak    | K 7000 HD   | 349 cm <sup>3</sup> | 6.7 HP | recoil start  |                              | 68359016E5A |
| diesel       | <b>≌</b> Emak    | K 7000 HD   | 349 cm <sup>3</sup> | 6.7 HP | recoil start/ | battery supplied as standard | ND          |