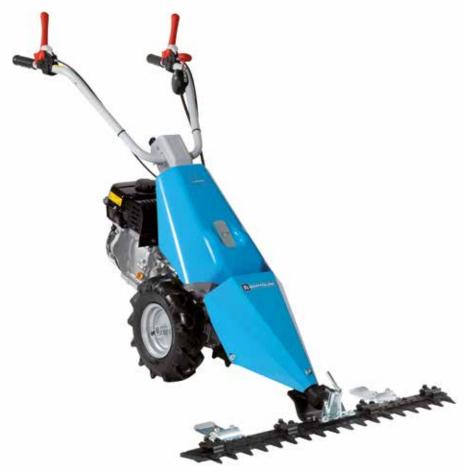

rvice brake  | with automatic engagement                         |  |
| Front wheels   | swivel with lock                                  |  |
| Rear wheels    | 16/6.50-8"                                        |  |
| Weight         | 175 kg                                            |  |

Easy to steer and handle for a precise cut and consistently high performance in all working conditions.



differential block

**OPTIONAL** 

shovel

turbine

reverse gear

flail mower

half-shafts with reduction gears

brakes

mower

aearbox

cutter bar

power

brush

cutter bar



# **Cutterbar mowers**



## **Cutterbar mower for home use**

110



Configured for a centrally mounted cutterbar, this lightweight and manoeuvrable machine is designed to meet the requirements of non-professional users.





Handlebars with vertical adjustment to allow the operator to assume the correct posture while working.



Handlebar mounted on vibration dampers.



Integral QuickFit coupling that allows the operator to change the equipment without using tools.

## **110**

| Power supply | Engine        | Model       | Displacement | Power  | Starting     | Code       |
|--------------|---------------|-------------|--------------|--------|--------------|------------|
| ₹ gasoline   | <b>≌</b> Emak | K 700 H OHV | 182 cm³      | 5.4 HP | recoil start | 68939001E5 |





Pair of tyred wheels 3.50x6" Fixed disc Code 69209107



**Cam drive** Code **69222010** 



Complete central cutter plate 0.92 m Special teeth Code 69222011



## Gearbox/ Speed (km/h):

## 1-speed (1 forward) with 3.50-6" wheels

Spe