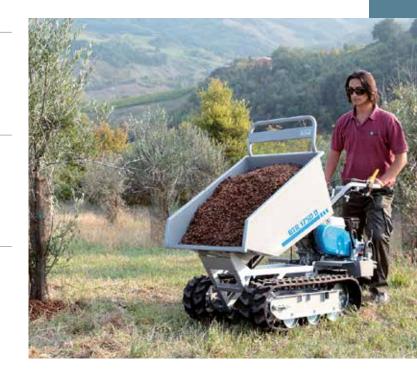

the need for creating piles and mounds. Suited to all kinds of terrain, even on slopes, this transporter has a small steering radius, making it easy to handle.





Lever-operated hydraulic tipping control valve.



Dumper loading platform with counter-frame for  $60^{\circ}$  dump angle.



Crawler tracks made of hard rubber, width 180 mm: assure excellent grip on all types of terrain.

#### BTR 1750 D

| Power supply      | Engine | Model      | Displacement | Power  | Starting     | Code       |
|-------------------|--------|------------|--------------|--------|--------------|------------|
| <b>S</b> gasoline | HONDA. | GX 160 OHV | 163 cm³      | 4.8 HP | recoil start | 68729122E5 |





Front shovel 85 cm Code 69209071



**Extendable loading deck** 550 kg payload Code **68722017** 



# Gearbox/ Speed (km/h):

# 6-speed (4 forward + 2 reverse)

Speed (km/h)





| L1 | 1575    |  |  |  |
|----|---------|--|--|--|
| L2 | 915     |  |  |  |
| H1 | 1020    |  |  |  |
| H2 | 900     |  |  |  |
| H3 | 515-725 |  |  |  |
| H4 | 405     |  |  |  |
| H5 | 320     |  |  |  |
| H6 | 70      |  |  |  |
| W1 | 622     |  |  |  |
| W2 | 622     |  |  |  |
| W3 | -       |  |  |  |
| W4 | 620     |  |  |  |
| P1 | 785     |  |  |  |
| P2 | 265     |  |  |  |
|    |         |  |  |  |

| Transmission            | with oil-bath gearbox                                                 |
|-------------------------|-----------------------------------------------------------------------|
| Clutch                  | belt, with automatic disengagement when the control lever is released |
|