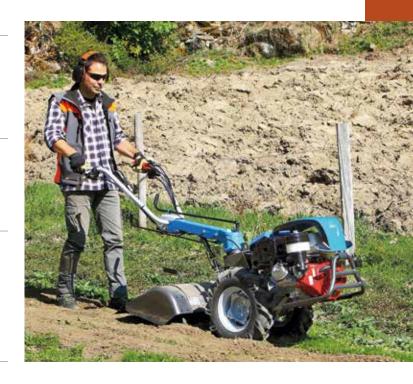

### Two wheel tractor for intensive use

### 405 S

Designed for small and medium-size plots, this machine very effectively combines professional level reliability and performance with extreme ease of handling, making it ideal for demanding home users and smallholders. The full range of accessories, including rotors, cutterbars, brushes and snowthrowers, are designed to meet the requirements of users seeking a multifunction machine that's both practical and safe.

Handlebars with vertical and horizontal adjustment and 180° reversible, with vibration-damping device to assure more comfortable handling.

The EHS system ensures ease of use, reduced effort and the maximum simplification for users.

Practical forward/reverse shuttle enables the operator to change quickly into reverse gear from any speed, making the machine easy to handle even with the rotor or other accessories mounted.

| Power supply | Engine           | Model       | Displacement        | Power  | Starting      | Notes                        | Code        |
|--------------|------------------|-------------|---------------------|--------|---------------|------------------------------|-------------|
| ₹ gasoline   | POWERED by HONDA | GX 200 OHV  | 196 cm <sup>3</sup> | 5.8 HP | recoil start  |                              | 68359007E5  |
| ₹ gasoline   | <b>≌</b> Emak    | K 800 H OHV | 182 cm <sup>3</sup> | 5.7 HP | recoil start  |                              | 68359004E5  |
| diesel       | <b>≌</b> Emak    | K 7000 HD   | 349 cm <sup>3</sup> | 6.7 HP | recoil start  |                              | 68359016E5A |
| diesel       | <b>≌</b> Emak    | K 7000 HD   | 349 cm <sup>3</sup> | 6.7 HP | recoil start/ | battery supplied as standard | ND          |