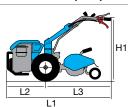

### **Dimensions (mm)**

| L1 | 1740     |
|----|----------|
| L2 | 550      |
| L3 | 1190     |
| H1 | 1250-300 |
| W1 | 370      |
| W2 | 600-400  |