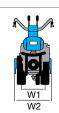

### **Dimensions (mm)**

| L1 | 1740     |
|----|----------|
| L2 | 550      |
| L3 | 1190     |
| H1 | 1250-300 |
| W1 | 370      |
| W2 | 600-400  |