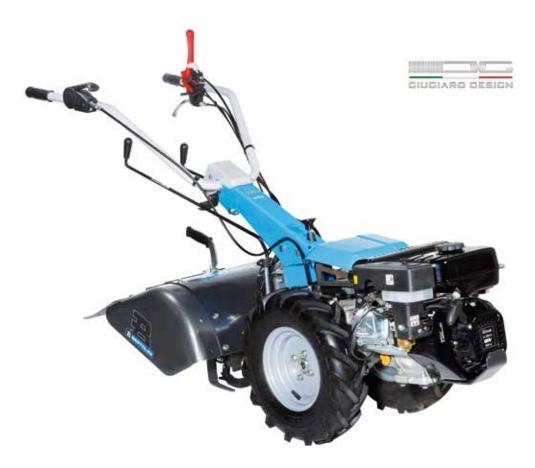

### 405 S

Designed for small and medium-size plots, this machine very effectively combines professional level reliability and performance with extreme ease of handling, making it ideal for demanding home users and smallholders. The full range of accessories, including rotors, cutterbars, brushes and snowthrowers, are designed to meet the requirements of users seeking a multifunction machine that's both practical and safe.

Handlebars with vertical and horizontal adjustment and 180° reversible, with vibration-damping device to assure more comfortable handling.

The EHS system ensures ease of use, reduced effort and the maximum simplification for users.

Practical forward/reverse shuttle enables the operator to change quickly into reverse gear from any speed, making the machine easy to handle even with the rotor or other accessories mounted.

| Power supply | Engine           | Model       | Displacement        | Power  | Starting      | Notes                        | Code        |
|--------------|------------------|-------------|---------------------|--------|---------------|------------------------------|-------------|
| ₹ gasoline   | POWERED by HONDA | GX 200 OHV  | 196 cm <sup>3</sup> | 5.8 HP | recoil start  |                              | 68359007E5  |
| ₹ gasoline   | <b>≌</b> Emak    | K 800 H OHV | 182 cm <sup>3</sup> | 5.7 HP | recoil start  |                              | 68359004E5  |
| diesel       | <b>≌</b> Emak    | K 7000 HD   | 349 cm <sup>3</sup> | 6.7 HP | recoil start  |                              | 68359016E5A |
| diesel       | <b>≌</b> Emak    | K 7000 HD   | 349 cm <sup>3</sup> | 6.7 HP | recoil start/ | battery supplied as standard | ND          |