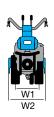

### Gearbox/ Speed (km/h):

2-speed (1 forward + 1 reverse) with 4.00-8" wheels

Speed (km/h)

1.45 1 1R 2.64

| L1 | 1650 |
|----|------|
| L2 | 540  |
| L3 | 1110 |
| H1 | 960  |
| W1 | 430  |
| W2 | 500  |

### **Dimensions (mm)**

| L1 | 1440     |  |
|----|----------|--|
| L2 | 470      |  |
| L3 | 970      |  |
| H1 | 230-1050 |  |
| W1 | 380      |  |
| W2 | 350-600  |  |

### WITH CUTTERBAR MOWER

Gearbox/ Speed (km/h):

2-speed (1 forward + 1 reverse) with 4.00-8" wheels

Speed (km/h)

3.07 1 1R 1.18

| L1 | 1465     |
|----|----------|
| L2 | 600      |
| L3 | 865      |
| H1 | 345-1150 |
| W1 | 380      |
| W2 | 900-1117 |
|    |          |

### **Dimensions (mm)**

| L1 | 1740     |
|----|----------|
| L2 | 550      |
| L3 | 1190     |
| H1 | 1250-300 |
| W1 | 370      |
| W2 | 600-400  |

### WITH CUTTERBAR MOWER

Gearbox/ Speed (km/h):

4-speed (2 forward + 2 reverse) with 4.00-8" wheels

Speed (km/h)

| 1.11 1 | 1R 1.05 |
|--------|---------|
| 2 32   | 2 20    |

| L1 | 1670     |
|----|----------|
| L2 | 900      |
| L3 | 770      |
| H1 | 1250-300 |
| W1 | 370      |
| W2 | 1270-950 |
|    |          |