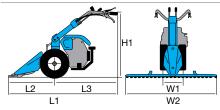

### 1-speed (1 forward)

Rotor speed with engine at 3400 rpm

159 1

| L1 | 1150        |
|----|-------------|
| H1 | 1000        |
| W1 | 460-320-220 |

| Transmission    | chain                             |  |  |
|-----------------|-----------------------------------|--|--|
| Clutch          | elt with tensioner                |  |  |
| Handlebars      | vertical adjustment positions     |  |  |
| Rotor           | 46 cm, can be reduced to 32-22 cm |  |  |
| Power take-off  | no                                |  |  |
| Spur            | yes                               |  |  |
| Towing hitch    | no                                |  |  |
| Transport wheel | yes                               |  |  |
| Weight          | 27 kg                             |  |  |

### 2-speed (1 forward + 1 reverse)

Rotor speed with engine at 3400 rpm

159 1 1R 66

| L1 | 1400    |
|----|---------|
| H1 | 800     |
| W1 | 820-550 |

| <b>-</b>        | T                                                                |  |  |  |
|-----------------|------------------------------------------------------------------|--|--|--|
| Transmission    | chain                                                            |  |  |  |
| Clutch          | pelt with tensioner                                              |  |  |  |
| Handlebars      | ith vertical and horizontal adjustment                           |  |  |  |
| Rotor           | 82 cm, can be reduced to 55-35 cm, with lateral protection discs |  |  |  |
| Power take-off  | no                                                               |  |  |  |
| Spur            | yes                                                              |  |  |  |
| Towing hitch    | yes                                                              |  |  |  |
| Transport wheel | yes                                                              |  |  |  |
| Weight          | 57 kg                                                            |  |  |  |

### 3-speed (2 forward + 1 reverse)

Rotor speed with engine at 3400 rpm

| L1 | 1630        |
|----|-------------|
| H1 | 1050        |
| W1 | 850-600-350 |

| Transmission    | with oil-bath gearbox and chain                          |
|-----------------|----------------------------------------------------------|
| Clutch          | belt with tensioner                                      |
| Handlebars      | with vertical and horizontal adjustment                  |
| Rotor           | 85 cm, reducible to 60-35 cm, with side protection discs |
| Power take-off  | no                                                       |
| Spur            | yes, depth adjustable                                    |
| Towing hitch    | yes, with integral tool holder                           |
| Transport wheel | yes                                                      |
| Weight          | 63 kg                                                    |

### 3-speed (2 forward + 1 reverse)

Rotor speed with engine at 3600 rpm

| L1 | 1350    |
|----|---------|
| H1 | 800     |
| W1 | 870-600 |

| Transmission    | oil-bath gearbox                                      |
|-----------------|-------------------------------------------------------|
| Clutch          | oil-immersed bevel type                               |
| Handlebars      | with vertical and horizontal adjustment               |
| Rotor           | 87 cm, reducible to 60 cm, with side protection discs |
| Power take-off  | yes, independent 2100 rpm                             |
| Spur            | yes                                                   |
| Towing hitch    | yes                                                   |
| Transport wheel | yes                                                   |
| Weight          | 80 ka with petrol engine – 90 ka with diesel engine   |

### 4-speed (3 forward + 1 reverse)

Rotor speed with engine at 3600 rpm

| L1 | 1700 (diesel) |
|----|---------------|
| H1 | 1100          |
| W1 | 1000-820-600  |

| Transmission    | with oil-bath gearbox                                     |
|-----------------|-----------------------------------------------------------|
| Clutch          | wet multi-disc                                            |
| Handlebars      | with vertical and horizontal adjustment                   |
| Rotor           | 100 cm, reducible to 80-60 cm, with side protection discs |
| Power take-off  | yes, 3600 rpm                                             |
| Spur            | yes, depth adjustable                                     |
| Towing hitch    | yes, with integral tool holder                            |
| Transport wheel | yes (diesel version with front stand)                     |
| Weight          | 96 kg with petrol engine – 131 kg with diesel engine      |