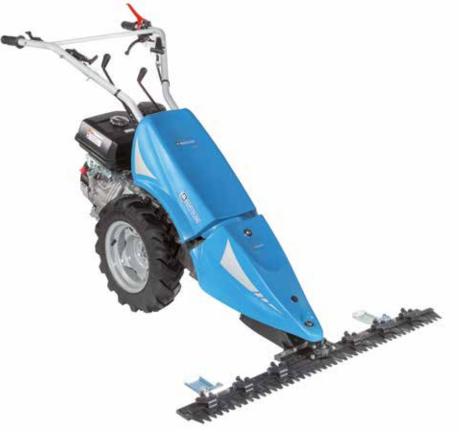

### 405 S

Designed for small and medium-size plots, this machine very effectively combines professional level reliability and performance with extreme ease of handling, making it ideal for demanding home users and smallholders. The full range of accessories, including rotors, cutterbars, brushes and snowthrowers, are designed to meet the requirements of users seeking a multifunction machine that's both practical and safe.

Handlebars with vertical and horizontal adjustment and 180° reversible, with vibration-damping device to assure more comfortable handling.

The EHS system ensures ease of use, reduced effort and the maximum simplification for users.

Practical forward/reverse shuttle enables the operator to change quickly into reverse gear from any speed, making the machine easy to handle even with the rotor or other accessories mounted.

| Power supply | Engine           | Model       | Displacement        | Power  | Starting      | Notes                        | Code        |
|--------------|------------------|-------------|---------------------|--------|---------------|------------------------------|-------------|
| ₹ gasoline   | POWERED by HONDA | GX 200 OHV  | 196 cm <sup>3</sup> | 5.8 HP | recoil start  |                              | 68359007E5  |
| ₹ gasoline   | <b>≌</b> Emak    | K 800 H OHV | 182 cm <sup>3</sup> | 5.7 HP | recoil start  |                              | 68359004E5  |
| diesel       | <b>≌</b> Emak    | K 7000 HD   | 349 cm <sup>3</sup> | 6.7 HP | recoil start  |                              | 68359016E5A |
| diesel       | <b>≌</b> Emak    | K 7000 HD   | 349 cm <sup>3</sup> | 6.7 HP | recoil start/ | battery supplied as standard | ND          |