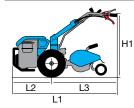

### Gearbox/ Speed (km/h):

2-speed (1 forward + 1 reverse) with 4.00-8" wheels

Speed (km/h)

1.45 1 1R 2.64

| L1 | 1650 |
|----|------|
| L2 | 540  |
| L3 | 1110 |
| H1 | 960  |
| W1 | 430  |
| W2 | 500  |

### **Dimensions (mm)**

| L1 | 1440     |  |
|----|----------|--|
| L2 | 470      |  |
| L3 | 970      |  |
| H1 | 230-1050 |  |
| W1 | 380      |  |
| W2 | 350-600  |  |