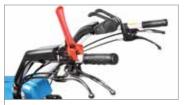

Handlebars with vertical and horizontal adjustment and 180° reversible, with vibration-damping device to assure more comfortable handling.

Integral QuickFit coupling that allows the operator to change the equipment without using tools.

Handlebars with vertical and horizontal adjustment and 180° reversible, with vibration-damping device to assure more comfortable handling.

The EHS system ensures ease of use, reduced effort and the maximum simplification for users.