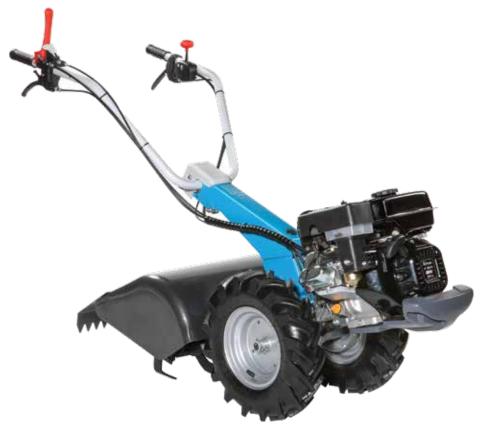

### Two wheel tractor for intensive use

### 405 S

Designed for small and medium-size plots, this machine very effectively combines professional level reliability and performance with extreme ease of handling, making it ideal for demanding home users and smallholders. The full range of accessories, including rotors, cutterbars, brushes and snowthrowers, are designed to meet the requirements of users seeking a multifunction machine that's both practical and safe.

Handlebars with vertical and horizontal adjustment and 180° reversible, with vibration-damping device to assure more comfortable handling.

The EHS system ensures ease of use, reduced effort and the maximum simplification for users.

Practical forward/reverse shuttle enables the operator to change quickly into reverse gear from any speed, making the machine easy to handle even with the rotor or other accessories mounted.

| Power supply | Engine           | Model       | Displacement        | Power  | Starting      | Notes                        | Code        |
|--------------|------------------|-------------|---------------------|--------|---------------|------------------------------|-------------|
| ₹ gasoline   | POWERED by HONDA | GX 200 OHV  | 196 cm <sup>3</sup> | 5.8 HP | recoil start  |                              | 68359007E5  |
| ₹ gasoline   | <b>≌</b> Emak    | K 800 H OHV | 182 cm <sup>3</sup> | 5.7 HP | recoil start  |                              | 68359004E5  |
| diesel       | <b>≌</b> Emak    | K 7000 HD   | 349 cm <sup>3</sup> | 6.7 HP | recoil start  |                              | 68359016E5A |
| diesel       | <b>≌</b> Emak    | K 7000 HD   | 349 cm <sup>3</sup> | 6.7 HP | recoil start/ | battery supplied as standard | ND          |