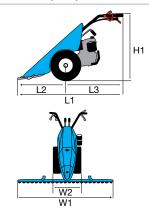

### Gearbox/ Speed (km/h):

2-speed (1 forward + 1 reverse) with 4.00-8" wheels

Speed (km/h)

1.45 1 1R 2.64

| L1 | 1650 |
|----|------|
| L2 | 540  |
| L3 | 1110 |
| H1 | 960  |
| W1 | 430  |
| W2 | 500  |

### **Dimensions (mm)**

| L1 | 1440     |  |
|----|----------|--|
| L2 | 470      |  |
| L3 | 970      |  |
| H1 | 230-1050 |  |
| W1 | 380      |  |
| W2 | 350-600  |  |

### WITH CUTTERBAR MOWER

Gearbox/ Speed (km/h):

2-speed (1 forward + 1 reverse) with 4.00-8" wheels

Speed (km/h)

3.07 1 1R 1.18

| L1 | 1465     |
|----|----------|
| L2 | 600      |
| L3 | 865      |
| H1 | 345-1150 |
| W1 | 380      |
| W2 | 900-1117 |
|    |          |

### **Dimensions (mm)**

| L1 | 1740     |
|----|----------|
| L2 | 550      |
| L3 | 1190     |
| H1 | 1250-300 |
| W1 | 370      |
| W2 | 600-400  |

### WITH CUTTERBAR MOWER

Gearbox/ Speed (km/h):

4-speed (2 forward + 2 reverse) with 4.00-8" wheels

Speed (km/h)

| 1.11 1 | 1R 1.05 |
|--------|---------|
| 2 32   | 2 20    |

| L1 | 1670     |
|----|----------|
| L2 | 900      |
| L3 | 770      |
| H1 | 1250-300 |
| W1 | 370      |
| W2 | 1270-950 |
|    |          |