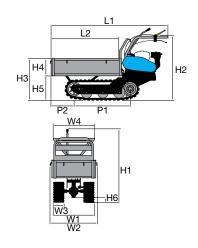

cultural and building sectors. Tipping is hydraulically operated to provide the maximum possible assistance for the operator during material handling activities.





Lever-operated hydraulic tipping control valve.



Steering with independently controlled releases and brakes.



Protected, expandable brakes for working in extreme conditions.

#### BTR 550 D

| Power supply      | Engine | Model      | Displacement | Power  | Starting     | Code       |
|-------------------|--------|------------|--------------|--------|--------------|------------|
| <b>S</b> gasoline | HONDA. | GX 160 OHV | 163 cm³      | 4.8 HP | recoil start | 68729128E5 |





High sides kit Code 68722004



Front shovel 85 cm Code 69209071



# Gearbox/ Speed (km/h):

# 6-speed (4 forward + 2 reverse)

Speed (km/h)





| L1 | 1745      |  |  |  |
|----|-----------|--|--|--|
| L2 | 1000-1180 |  |  |  |
| H1 | 1020      |  |  |  |
| H2 | 900       |  |  |  |
| H3 | 590       |  |  |  |
| H4 | 240       |  |  |  |
| H5 | 339       |  |  |  |
| H6 | 70        |  |  |  |
| W1 | 620       |  |  |  |
| W2 | 733       |  |  |  |
| W3 | -         |  |  |  |
| W4 | 650-1100  |  |  |  |
| P1 | 785       |  |  |  |
| P2 | 405       |  |  |  |

| Transmission            | with oil-bath gearbox                                                 |
|-------------------------|-----------------------------------------------------------------------|
| Clutch                  | belt, with automatic disengagement when the control lever is released |
| Brakes                  | with automatic engagement when clutch is released