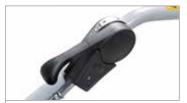

Handlebars with vertical and horizontal adjustment and 180° reversible, with vibration-damping device to assure more comfortable handling.

The EHS system ensures ease of use, reduced effort and the maximum simplification for users.