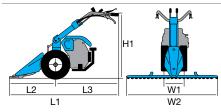

### Gearbox/ Speed (km/h):

2-speed (1 forward + 1 reverse) with 4.00-8" wheels

Speed (km/h)

1.45 1 1R 2.64

| L1 | 1650 |
|----|------|
| L2 | 540  |
| L3 | 1110 |
| H1 | 960  |
| W1 | 430  |
| W2 | 500  |

### **Dimensions (mm)**

| L1 | 1440     |  |
|----|----------|--|
| L2 | 470      |  |
| L3 | 970      |  |
| H1 | 230-1050 |  |
| W1 | 380      |  |
| W2 | 350-600  |  |

### WITH CUTTERBAR MOWER

Gearbox/ Speed (km/h):

2-speed (1 forward + 1 reverse) with 4.00-8" wheels

Speed (km/h)

3.07 1 1R 1.18

| L1 | 1465     |
|----|----------|
| L2 | 600      |
| L3 | 865      |
| H1 | 345-1150 |
| W1 | 380      |
| W2 | 900-1117 |
|    |          |

### **Dimensions (mm)**

| L1 | 1740     |
|----|----------|
| L2 | 550      |
| L3 | 1190     |
| H1 | 1250-300 |
| W1 | 370      |
| W2 | 600-400  |

### WITH CUTTERBAR MOWER

Gearbox/ Speed (km/h):

4-speed (2 forward + 2 reverse) with 4.00-8" wheels

Speed (km/h)

| 1.11 1 | 1R 1.05 |
|--------|---------|
| 2 32   | 2 20    |

| L1 | 1670     |
|----|----------|
| L2 | 900      |
| L3 | 770      |
| H1 | 1250-300 |
| W1 | 370      |
| W2 | 1270-950 |
|    |          |