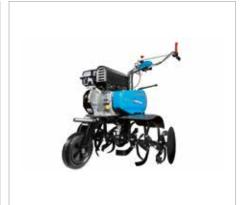

## **Professional rotary tiller**

215

NEW

Extremely reliable, compact and easy to handle. Designed to meet the needs of smallholders and groundcare professionals. The direct gear transmission and cone clutch make the machine extremely resistant to the stresses generated during work operations while maximising operator comfort.

Direct transmission with gears on the crankshaft for the maximum stress resistance.

Versatile, thanks to the 3-speed gearbox (2 forward + 1 reverse) that makes it possible to achieve the same tillage results irrespective of the hardness and consistency of the soil.

Extremely rugged oil-bath gearbox with very low maintenance requirements.

#### \_\_\_\_ 215

| Power supply | Engine           | Model       | Displacement        | Power  | Starting     | Code       |
|--------------|------------------|-------------|---------------------|--------|--------------|------------|
| ₹ gasoline   | POWERED by HONDA | GX 160 OHV  | 163 cm <sup>3</sup> | 4.8 HP | recoil start | 68649020E5 |
| ₹ gasoline   | POWERED by HONDA | GX 200 OHV  | 196 cm³             | 5.8 HP | recoil start | 68649051E5 |
| ₹ gasoline   | <b>≌</b> Emak    | K 800 H OHV | 182 cm³             | 5.7 HP | recoil start | 68649034E5 |
| diesel       | 達 Emak           | K 7000 HD   | 349 cm³             | 6.7 HP | recoil start | 68649049E5 |