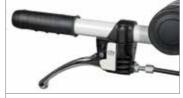

Handlebars with vertical and horizontal adjustment and 180° reversible, with vibration-damping device to assure more comfortable handling.

The EHS system ensures ease of use, reduced effort and the maximum simplification for users.

Practical forward/reverse shuttle enables the operator to change quickly into reverse gear from any speed, making the machine easy to handle even with the rotor or other accessories mounted.

| Power supply | Engine           | Model       | Displacement        | Power  | Starting      | Notes                        | Code        |
|--------------|------------------|-------------|---------------------|--------|---------------|------------------------------|-------------|
| ₹ gasoline   | POWERED by HONDA | GX 200 OHV  | 196 cm <sup>3</sup> | 5.8 HP | recoil start  |                              | 68359007E5  |
| ₹ gasoline   | <b>≌</b> Emak    | K 800 H OHV | 182 cm <sup>3</sup> | 5.7 HP | recoil start  |                              | 68359004E5  |
| diesel       | <b>≌</b> Emak    | K 7000 HD   | 349 cm <sup>3</sup> | 6.7 HP | recoil start  |                              | 68359016E5A |
| diesel       | <b>≌</b> Emak    | K 7000 HD   | 349 cm <sup>3</sup> | 6.7 HP | recoil start/ | battery supplied as standard | ND          |