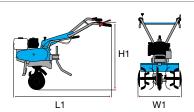

### 1-speed (1 forward)

Rotor speed with engine at 3400 rpm

159 1

| L1 | 1150        |
|----|-------------|
| H1 | 1000        |
| W1 | 460-320-220 |

| Transmission    | chain                             |  |  |
|-----------------|-----------------------------------|--|--|
| Clutch          | elt with tensioner                |  |  |
| Handlebars      | vertical adjustment positions     |  |  |
| Rotor           | 46 cm, can be reduced to 32-22 cm |  |  |
| Power take-off  | no                                |  |  |
| Spur            | yes                               |  |  |
| Towing hitch    | no                                |  |  |
| Transport wheel | yes                               |  |  |
| Weight          | 27 kg                             |  |  |

### 2-speed (1 forward + 1 reverse)

Rotor speed with engine at 3400 rpm

159 1 1R 66

| L1 | 1400    |
|----|---------|
| H1 | 800     |
| W1 | 820-550 |

| <b>-</b>        | T                                                                |  |  |  |
|-----------------|------------------------------------------------------------------|--|--|--|
| Transmission    | chain                                                            |  |  |  |
| Clutch          | pelt with tensioner                                              |  |  |  |
| Handlebars      | ith vertical and horizontal adjustment                           |  |  |  |
| Rotor           | 82 cm, can be reduced to 55-35 cm, with lateral protection discs |  |  |  |
| Power take-off  | no                                                               |  |  |  |
| Spur            | yes                                                              |  |  |  |
| Towing hitch    | yes                                                              |  |  |  |
| Transport wheel | yes                                                              |  |  |  |
| Weight          | 57 kg                                                            |  |  |  |

### 3-speed (2 forward + 1 reverse)

Rotor speed with engine at 3400 rpm

| L1 | 1630        |
|----|-------------|
| H1 | 1050        |
| W1 | 850-600-350 |

| Transmission    | with oil-bath gearbox and chain                          |
|-----------------|----------------------------------------------------------|
| Clutch          | belt with tensioner                                      |
| Handlebars      | with vertical and horizontal adjustment                  |
| Rotor           | 85 cm, reducible to 60-35 cm, with side protection discs |
| Power take-off  | no                                                       |
| Spur            | yes, depth adjustable                                    |
| Towing hitch    | yes, with integral tool holder                           |
| Transport wheel | yes                                                      |
| Weight          | 63 kg                                                    |

### 3-speed (2 forward + 1 reverse)

Rotor speed with engine at 3600 rpm

| L1 | 1350    |
|----|---------|
| H1 | 800     |
| W1 | 870-600 |

| Transmission    | oil-bath gearbox                                      |
|-----------------|-------------------------------------------------------|
| Clutch          | oil-immersed bevel type                               |
| Handlebars      | with vertical and horizontal adjustment               |
| Rotor           | 87 cm, reducible to 60 cm, with side protection discs |
| Power take-off  | yes, independent 2100 rpm                             |
| Spur            | yes                                                   |
| Towing hitch    | yes                                                   |
| Transport wheel | yes                                                   |
| Weight          | 80 ka with petrol engine – 90 ka with diesel engine   |

### 4-speed (3 forward + 1 reverse)

Rotor speed with engine at 3600 rpm

| L1 | 1700 (diesel) |
|----|---------------|
| H1 | 1100          |
| W1 | 1000-820-600  |

| Transmission    | with oil-bath gearbox                                     |
|-----------------|-----------------------------------------------------------|
| Clutch          | wet multi-disc                                            |
| Handlebars      | with vertical and horizontal adjustment                   |
| Rotor           | 100 cm, reducible to 80-60 cm, with side protection discs |
| Power take-off  | yes, 3600 rpm                                             |
| Spur            | yes, depth adjustable                                     |
| Towing hitch    | yes, with integral tool holder                            |
| Transport wheel | yes (diesel version with front stand)                     |
| Weight          | 96 kg with petrol engine – 131 kg with diesel engine      |