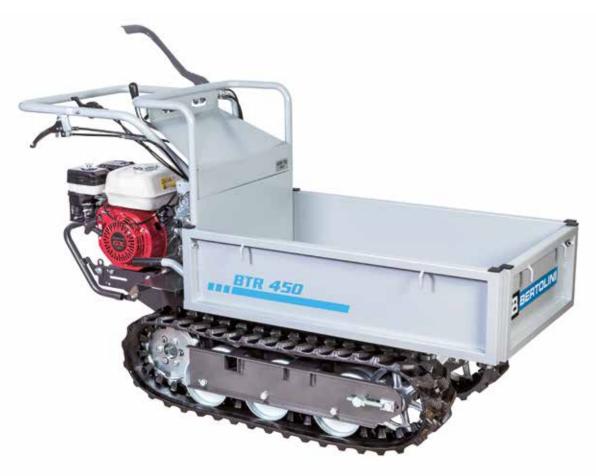

|
| Steering                | with independent control releases and brakes                          |
| Minimum steering radius | 70 cm                                                                 |
| Crawler contact surface | 58 cm length – 17 cm width                                            |
| Power take-off          | no                                                                    |
| Weight                  | 140 kg                                                                |



# Transporter for intensive use

# **BTR 450**



Designed to meet the needs of demanding users, this model stands out for its manoeuvrability, ruggedness, and generous load capacity. It is also equipped with a power take-off to drive accessories.





Belt clutch with automatic disengagement when the control lever is released.



Steering with independently controlled releases and brakes.



Protected, expandable brakes for working in extreme conditions.

# ■ BTR 450

| Power supply | Engine | Model      | Displacement        | Power  | Starting     | Code       |
|--------------|--------|------------|---------------------|--------|--------------|------------|
| ₹ gasoline   | HONDA  | GX 160 OHV | 163 cm <sup>3</sup> | 4.8 HP | recoil start | 68729114E5 |



High sides kit Code 68722003



Front shovel 85 cm Code 69209071



# Gearbox/ Speed (km/h):

# 4-speed (3 forward + 1 reverse)

Speed (km/h)

1.88 1 1R 1.86 4.13 2 7.00 3



| L1 | 1670     |  |  |
|----|----------|--|--|
| L2 | 925-1060 |  |  |
| H1 | 1020     |  |  |
| H2 |