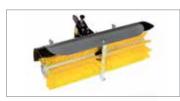

Rotor Ø 280, 50-(35) cm 12 spikes coupling for Quickfit (can be reduced to 35 cm with kit L0116300) Code 69219110

Rear-mounted furrowing tool Code L0050600

Brush L 80 - Ø 35 cm With horizontal and vertical adjustment Code L0070000