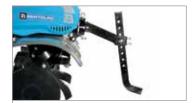

Pair of lateral transport wheels Ø 420 mm Code 68600001

Adjustable furrower Code 68600006

Flange for wheels Code L0093800

Pair of tyred wheels 4.00-8" Fixed disc Code 69209025B (requires hubs L0093800)

Pair of steel wheels Ø 410x60 mm Code L0756011 (requires hubs L0093800)