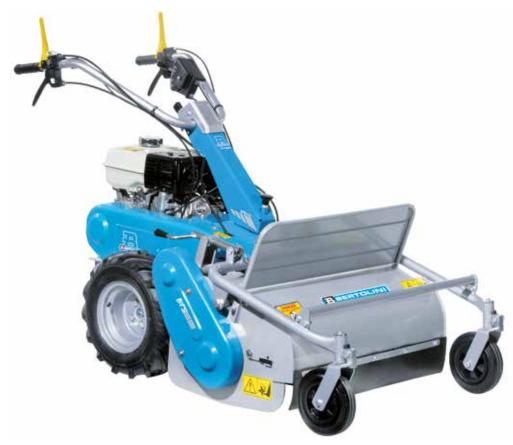

|                                                                                       |                   |  |



Professional machines for shredding and chopping grass, shoots and green waste generally, powerful and reliable for finishing jobs.



## **TECHNICAL DATA**









power

W



# Flail mowers



## **Professional flail mower**

## **BTS 65**



High-performance, reliable model designed for the needs of farmers and professional operators. Grass, shoots, twigs and low vegetation, scrub and stubble: this machine stops at nothing, assuring excellent cleaning of ground, orchards and vineyards thanks to its highly efficient and powerful cutting unit and wide working width.





Independent steering clutches on the driving wheels, with wheel lock, which make the machine extremely easy to handle.



The handlebars have 4 vertical adjustment positions and 5 horizontal adjustment positions.



The front directional wheels can be locked to facilitate work on sloping surfaces.

## BTS 65

| Power supply | Engine        | Model      | Displacement        | Power   | Starting     | Code       |
|--------------|---------------|------------|---------------------|---------|--------------|------------|
| ₹ gasoline   | <b>≌</b> Emak | K 1100 H   | 302 cm <sup>3</sup> | 8.4 HP  | recoil start | 68249008E5 |
| ₹ gasoline   | HONDA.        | GX 340 OHV | 389 cm <sup>3</sup> | 10.7 HP | recoil start | 68249007E5 |





Pair of steel wheels + Width adjustment ring Steel wheel