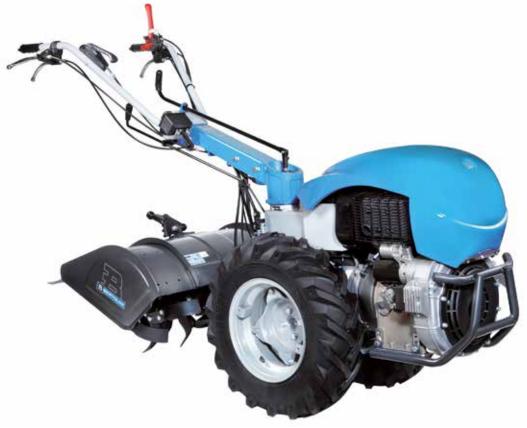

### Two wheel tractor for intensive use

### 405 S

Designed for small and medium-size plots, this machine very effectively combines professional level reliability and performance with extreme ease of handling, making it ideal for demanding home users and smallholders. The full range of accessories, including rotors, cutterbars, brushes and snowthrowers, are designed to meet the requirements of users seeking a multifunction machine that's both practical and safe.

Handlebars with vertical and horizontal adjustment and 180° reversible, with vibration-damping device to assure more comfortable handling.

The EHS system ensures ease of use, reduced effort and the maximum simplification for users.

Practical forward/reverse shuttle enables the operator to change quickly into reverse gear from any speed, making the machine easy to handle even with the rotor or other accessories mounted.

| Power supply | Engine           | Model       | Displacement        | Power  | Starting      | Notes                        | Code        |
|--------------|------------------|-------------|---------------------|--------|---------------|------------------------------|-------------|
| ₹ gasoline   | POWERED by HONDA | GX 200 OHV  | 196 cm <sup>3</sup> | 5.8 HP | recoil start  |                              | 68359007E5  |
| ₹ gasoline   | <b>≌</b> Emak    | K 800 H OHV | 182 cm <sup>3</sup> | 5.7 HP | recoil start  |                              | 68359004E5  |
| diesel       | <b>≌</b> Emak    | K 7000 HD   | 349 cm <sup>3</sup> | 6.7 HP | recoil start  |                              | 68359016E5A |
| diesel       | <b>≌</b> Emak    | K 7000 HD   | 349 cm <sup>3</sup> | 6.7 HP | recoil start/ | battery supplied as standard | ND          |