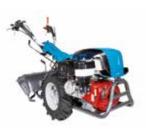

# Two wheel tractors

### Two wheel tractor for home use

400

Ideal for home users with small gardens requiring periodic soil preparation for sowing, also in particularly difficult conditions. The rotor turns in the opposite direction to the direction of rotation of the wheels, thus giving the operator the maximum control of the cultivator and significantly reducing transmitted vibration levels.