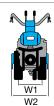

### Gearbox/ Speed (km/h):

2-speed (1 forward + 1 reverse) with 4.00-8" wheels

Speed (km/h)

1.45 1 1R 2.64

| L1 | 1650 |
|----|------|
| L2 | 540  |
| L3 | 1110 |
| H1 | 960  |
| W1 | 430  |
| W2 | 500  |