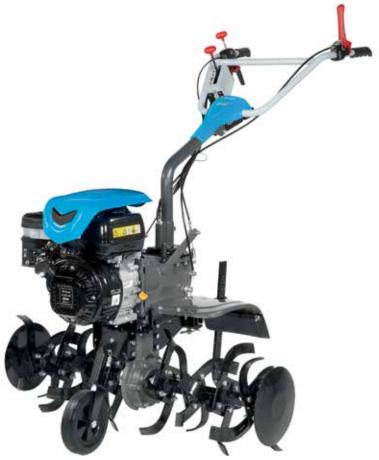

### Two wheel tractor for intensive use

### 405 S

Designed for small and medium-size plots, this machine very effectively combines professional level reliability and performance with extreme ease of handling, making it ideal for demanding home users and smallholders. The full range of accessories, including rotors, cutterbars, brushes and snowthrowers, are designed to meet the requirements of users seeking a multifunction machine that's both practical and safe.

Handlebars with vertical and horizontal adjustment and 180° reversible, with vibration-damping device to assure more comfortable handling.

The EHS system ensures ease of use, reduced effort and the maximum simplification for users.

Practical forward/reverse shuttle enables the operator to change quickly into reverse gear from any speed, making the machine easy to handle even with the rotor or other accessories mounted.

| Power supply | Engine           | Model       | Displacement        | Power  | Starting      | Notes                        | Code        |
|--------------|------------------|-------------|---------------------|--------|---------------|------------------------------|-------------|
| ₹ gasoline   | POWERED by HONDA | GX 200 OHV  | 196 cm <sup>3</sup> | 5.8 HP | recoil start  |                              | 68359007E5  |
| ₹ gasoline   | <b>≌</b> Emak    | K 800 H OHV | 182 cm <sup>3</sup> | 5.7 HP | recoil start  |                              | 68359004E5  |
| diesel       | <b>≌</b> Emak    | K 7000 HD   | 349 cm <sup>3</sup> | 6.7 HP | recoil start  |                              | 68359016E5A |
| diesel       | <b>≌</b> Emak    | K 7000 HD   | 349 cm <sup>3</sup> | 6.7 HP | recoil start/ | battery supplied as standard | ND          |