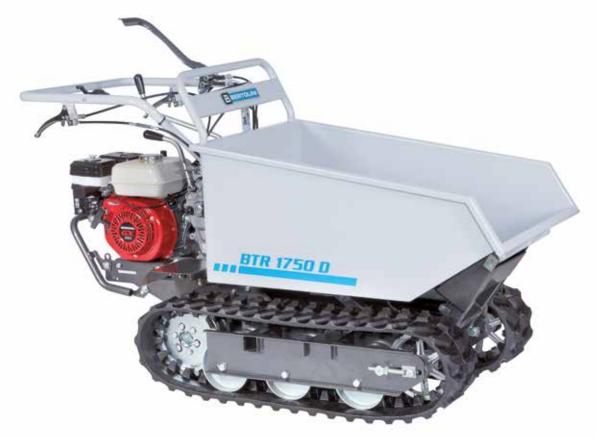

|
| Crawler contact surface | 60 cm length - 18 cm width                                            |
| Power take-off          | yes, independent 2100 rpm                                             |
| Weight                  | 215 kg                                                                |



# **Professional transporter**

# BTR 1750 D



Designed for professional use, this is a dumper model machine with hydraulically operated load box tipping: ideal for transporting firewood, stone, sand and other building materials. Its increased dumping angle - 60° - meets the need for creating piles and mounds. Suited to all kinds of terrain, even on slopes, this transporter has a small steering radius, making it easy to handle.





Lever-operated hydraulic tipping control valve.



Dumper loading platform with counter-frame for  $60^{\circ}$  dump angle.



Crawler tracks made of hard rubber, width 180 mm: assure excellent grip on all types of terrain.

#### BTR 1750 D

| Power supply      | Engine | Model      | Displacement | Power  | Starting     | Code       |
|-------------------|--------|------------|--------------|--------|--------------|------------|
| <b>S</b> gasoline | HONDA. | GX 160 OHV | 163 cm³      | 4.8 HP | recoil start | 68729122E5 |





Front shovel 85 cm Code 69209071



**Extendable loading deck** 550 kg payload Code **68722017** 



# Gearbox/ Speed (km/h):

# 6-speed (4 forward + 2 reverse)

Speed (km/h)





| L1 | 1575    |  |  |  |
|----|---------|--|--|--|
| L2 | 915     |  |  |  |
|