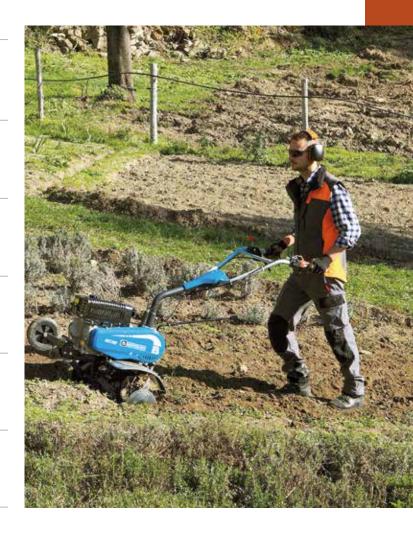

# **Rotary tillers**

### Rotary tiller for home use

155

Ideal for home gardeners who need to prepare vegetable patches and flower beds for seeding, this model offers an excellent combination of manageability and user-friendliness.

Rear wheel for easy transportation of the machine.

Speed regulator with integrated on-off system and control lever located within easy reach.

46 cm rotor with three elements per side, can be reduced to 32-22 cm.