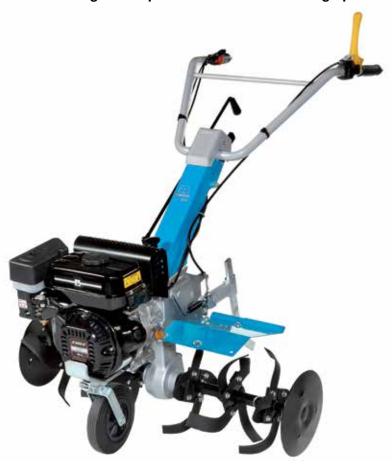

## **Professional rotary tiller**

215

NEW

Extremely reliable, compact and easy to handle. Designed to meet the needs of smallholders and groundcare professionals. The direct gear transmission and cone clutch make the machine extremely resistant to the stresses generated during work operations while maximising operator comfort.

Direct transmission with gears on the crankshaft for the maximum stress resistance.

Versatile, thanks to the 3-speed gearbox (2 forward + 1 reverse) that makes it possible to achieve the same tillage results irrespective of the hardness and consistency of the soil.

### **Professional rotary tiller**

218

Model designed to meet the needs of smallholders and groundcare professionals. The direct gear transmission on the crankshaft makes the tool resistant to the stresses generated when working on hard terrain.

Direct gear transmission on the crankshaft with oil-immersed multi-disc clutch.

Extreme versatility thanks to the 4-speed gearbox (3 forward + 1 reverse) that makes it possible to achieve the same tillage results irrespective of the hardness and consistency of the soil.