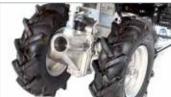

### Two wheel tractor for intensive use

### 405 S

Designed for small and medium-size plots, this machine very effectively combines professional level reliability and performance with extreme ease of handling, making it ideal for demanding home users and smallholders. The full range of accessories, including rotors, cutterbars, brushes and snowthrowers, are designed to meet the requirements of users seeking a multifunction machine that's both practical and safe.

Handlebars with vertical and horizontal adjustment and 180° reversible, with vibration-damping device to assure more comfortable handling.

The EHS system ensures ease of use, reduced effort and the maximum simplification for users.

Practical forward/reverse shuttle enables the operator to change quickly into reverse gear from any speed, making the machine easy to handle even with the rotor or other accessories mounted.

| Power supply | Engine           | Model       | Displacement        | Power  | Starting      | Notes                        | Code        |
|--------------|------------------|-------------|---------------------|--------|---------------|------------------------------|-------------|
| ₹ gasoline   | POWERED by HONDA | GX 200 OHV  | 196 cm <sup>3</sup> | 5.8 HP | recoil start  |                              | 68359007E5  |
| ₹ gasoline   | <b>≌</b> Emak    | K 800 H OHV | 182 cm <sup>3</sup> | 5.7 HP | recoil start  |                              | 68359004E5  |
| diesel       | <b>≌</b> Emak    | K 7000 HD   | 349 cm <sup>3</sup> | 6.7 HP | recoil start  |                              | 68359016E5A |
| diesel       | <b>≌</b> Emak    | K 7000 HD   | 349 cm <sup>3</sup> | 6.7 HP | recoil start/ | battery supplied as standard | ND          |