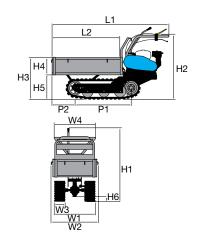

slopes, this transporter has a small steering radius, making it easy to handle.





Lever-operated hydraulic tipping control valve.



Dumper loading platform with counter-frame for  $60^{\circ}$  dump angle.



Crawler tracks made of hard rubber, width 180 mm: assure excellent grip on all types of terrain.

#### BTR 1750 D

| Power supply      | Engine | Model      | Displacement | Power  | Starting     | Code       |
|-------------------|--------|------------|--------------|--------|--------------|------------|
| <b>S</b> gasoline | HONDA. | GX 160 OHV | 163 cm³      | 4.8 HP | recoil start | 68729122E5 |





Front shovel 85 cm Code 69209071



**Extendable loading deck** 550 kg payload Code **68722017** 



# Gearbox/ Speed (km/h):

# 6-speed (4 forward + 2 reverse)

Speed (km/h)





| L1 | 1575    |  |  |  |
|----|---------|--|--|--|
| L2 | 915     |  |  |  |
| H1 | 1020    |  |  |  |
| H2 | 900     |  |  |  |
| H3 | 515-725 |  |  |  |
| H4 | 405     |  |  |  |
| H5 | 320     |  |  |  |
| H6 | 70      |  |  |  |
| W1 | 622     |  |  |  |
| W2 | 622     |  |  |  |
| W3 | -       |  |  |  |
| W4 | 620     |  |  |  |
| P1 | 785     |  |  |  |
| P2 | 265     |  |  |  |
|    |         |  |  |  |

| Transmission            | with oil-bath gearbox                                                 |
|-------------------------|-----------------------------------------------------------------------|
| Clutch                  | belt, with automatic disengagement when the control lever is released |
| Brakes                  | with automatic engagement when clutch is released