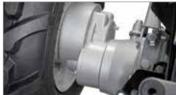

### 3-speed (2 forward + 1 reverse)

Rotor speed with engine at 3600 rpm

| L1 | 1350    |
|----|---------|
| H1 | 800     |
| W1 | 870-600 |

| Transmission    | oil-bath gearbox                                      |
|-----------------|-------------------------------------------------------|
| Clutch          | oil-immersed bevel type                               |
| Handlebars      | with vertical and horizontal adjustment               |
| Rotor           | 87 cm, reducible to 60 cm, with side protection discs |
| Power take-off  | yes, independent 2100 rpm                             |
| Spur            | yes                                                   |
| Towing hitch    | yes                                                   |
| Transport wheel | yes                                                   |
| Weight          | 80 ka with petrol engine – 90 ka with diesel engine   |