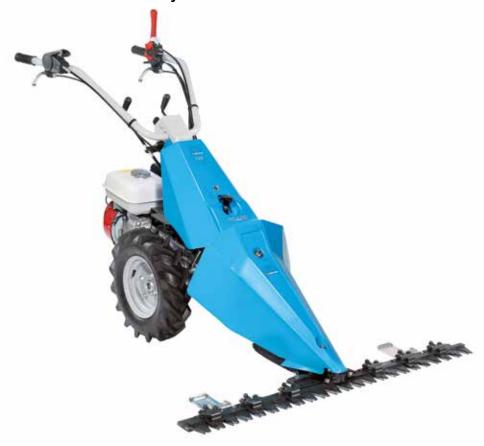

### 405 S

Designed for small and medium-size plots, this machine very effectively combines professional level reliability and performance with extreme ease of handling, making it ideal for demanding home users and smallholders. The full range of accessories, including rotors, cutterbars, brushes and snowthrowers, are designed to meet the requirements of users seeking a multifunction machine that's both practical and safe.

Handlebars with vertical and horizontal adjustment and 180° reversible, with vibration-damping device to assure more comfortable handling.

The EHS system ensures ease of use, reduced effort and the maximum simplification for users.

Practical forward/reverse shuttle enables the operator to change quickly into reverse gear from any speed, making the machine easy to handle even with the rotor or other accessories mounted.

| Power supply | Engine           | Model       | Displacement        | Power  | Starting      | Notes                        | Code        |
|--------------|------------------|-------------|---------------------|--------|---------------|------------------------------|-------------|
| ₹ gasoline   | POWERED by HONDA | GX 200 OHV  | 196 cm <sup>3</sup> | 5.8 HP | recoil start  |                              | 68359007E5  |
| ₹ gasoline   | <b>≌</b> Emak    | K 800 H OHV | 182 cm <sup>3</sup> | 5.7 HP | recoil start  |                              | 68359004E5  |
| diesel       | <b>≌</b> Emak    | K 7000 HD   | 349 cm <sup>3</sup> | 6.7 HP | recoil start  |                              | 68359016E5A |
| diesel       | <b>≌</b> Emak    | K 7000 HD   | 349 cm <sup>3</sup> | 6.7 HP | recoil start/ | battery supplied as standard | ND          |