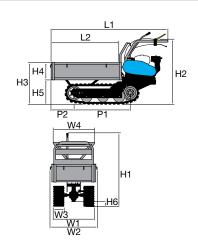

l machine, rugged and compact, and ideal for use on all types of terrain. With high load capacity, this machine stands out for its versatility and the safety devices installed.





Independent PTO at 2100 rpm.



Steering with independently controlled releases and brakes.



Telescoping loading platform for transporting even the most bulky loads.

# ■ BTR 550

| Power supply      | Engine | Model      | Displacement | Power  | Starting     | Code       |
|-------------------|--------|------------|--------------|--------|--------------|------------|
| <b>S</b> gasoline | HONDA. | GX 160 OHV | 163 cm³      | 4.8 HP | recoil start | 68729118E5 |



High sides kit Code 68722004



Front shovel 85 cm Code 69209071



# Gearbox/ Speed (km/h):

# 6-speed (4 forward + 2 reverse)

Speed (km/h)





| L1 | 1745      |  |  |  |
|----|-----------|--|--|--|
|    |           |  |  |  |
| L2 | 1000-1180 |  |  |  |
| H1 | 1020      |  |  |  |
| H2 | 900       |  |  |  |
| НЗ | 590       |  |  |  |
| H4 | 240       |  |  |  |
| H5 | 339       |  |  |  |
| H6 | 70        |  |  |  |
| W1 | 620       |  |  |  |
| W2 | 733       |  |  |  |
| W3 | -         |  |  |  |
| W4 | 650-1100  |  |  |  |
| P1 | 785       |  |  |  |
| P2 | 405       |  |  |  |

| Transmission            | with oil-bath gearbox                                                 |
|-------------------------|-----------------------------------------------------------------------|
| Clutch                  | belt, with automatic disengagement when the control lever is released |
| Brakes                  | with automatic engage