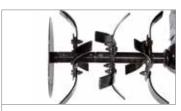

### Rotary tiller for home use

155

Ideal for home gardeners who need to prepare vegetable patches and flower beds for seeding, this model offers an excellent combination of manageability and user-friendliness.

Rear wheel for easy transportation of the machine.

Speed regulator with integrated on-off system and control lever located within easy reach.

46 cm rotor with three elements per side, can be reduced to 32-22 cm.