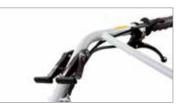

Handlebars with vertical and horizontal adjustment and 180° reversible, with vibration-damping device to assure more comfortable handling.

The EHS system ensures ease of use, reduced effort and the maximum simplification for users.

Practical forward/reverse shuttle enables the operator to change quickly into reverse gear from any speed, making the machine easy to handle even with the rotor or other accessories mounted.

| Power supply | Engine           | Model       | Displacement        | Power  | Starting      | Notes                        | Code        |
|--------------|------------------|-------------|---------------------|--------|---------------|------------------------------|-------------|
| ₹ gasoline   | POWERED by HONDA | GX 200 OHV  | 196 cm <sup>3</sup> | 5.8 HP | recoil start  |                              | 68359007E5  |
| ₹ gasoline   | <b>≌</b> Emak    | K 800 H OHV | 182 cm <sup>3</sup> | 5.7 HP | recoil start  |                              | 68359004E5  |
| diesel       | <b>≌</b> Emak    | K 7000 HD   | 349 cm <sup>3</sup> | 6.7 HP | recoil start  |                              | 68359016E5A |
| diesel       | <b>≌</b> Emak    | K 7000 HD   | 349 cm <sup>3</sup> | 6.7 HP | recoil start/ | battery supplied as standard | ND          |