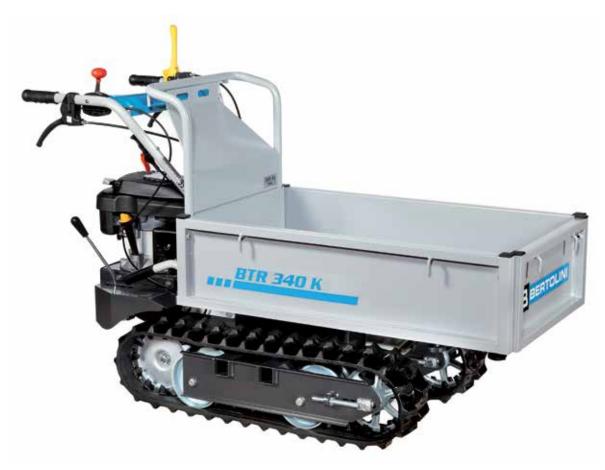

Powerful and reliable, easy to handle, reversible and versatile, these machines represent the ideal solution for all ground jobs in any season.

flail mower

trailer

(<del>{}-{})</del>

plouah

# Two wheel tractors