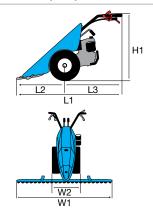

### Gearbox/ Speed (km/h):

2-speed (1 forward + 1 reverse) with 4.00-8" wheels

Speed (km/h)

1.45 1 1R 2.64

| L1 | 1650 |
|----|------|
| L2 | 540  |
| L3 | 1110 |
| H1 | 960  |
| W1 | 430  |
| W2 | 500  |

### **Dimensions (mm)**

| L1 | 1440     |  |
|----|----------|--|
| L2 | 470      |  |
| L3 | 970      |  |
| H1 | 230-1050 |  |
| W1 | 380      |  |
| W2 | 350-600  |  |

### WITH CUTTERBAR MOWER

Gearbox/ Speed (km/h):

2-speed (1 forward + 1 reverse) with 4.00-8" wheels

Speed (km/h)

3.07 1 1R 1.18

| L1 | 1465     |
|----|----------|
| L2 | 600      |
| L3 | 865      |
| H1 | 345-1150 |
| W1 | 380      |
| W2 | 900-1117 |
|    |          |

### **Dimensions (mm)**

| L1 | 1740     |
|----|----------|
| L2 | 550      |
| L3 | 1190     |
| H1 | 1250-300 |
| W1 | 370      |
| W2 | 600-400  |

### WITH CUTTERBAR MOWER

Gearbox/ Speed (km/h):

4-speed (2 forward + 2 reverse) with 4.00-8" wheels

Speed (km/h)

| 1.11 1 | 1R 1.05 |
|--------|---------|
| 2 32   | 2 20    |

| L1 | 1670     |
|----|----------|
| L2 | 900      |
| L3 | 770      |
| H1 | 1250-300 |
| W1 | 370      |
| W2 | 1270-950 |
|    |          |