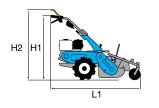

### Gearbox/ Speed (km/h):

2-speed (1 forward + 1 reverse) with 4.00-8" wheels

Speed (km/h)

1.45 1 1R 2.64

| L1 | 1650 |
|----|------|
| L2 | 540  |
| L3 | 1110 |
| H1 | 960  |
| W1 | 430  |
| W2 | 500  |

### **Dimensions (mm)**

| L1 | 1440     |  |
|----|----------|--|
| L2 | 470      |  |
| L3 | 970      |  |
| H1 | 230-1050 |  |
| W1 | 380      |  |
| W2 | 350-600  |  |

### **Dimensions (mm)**

| L1 | 1740     |
|----|----------|
| L2 | 550      |
| L3 | 1190     |
| H1 | 1250-300 |
| W1 | 370      |
| W2 | 600-400  |