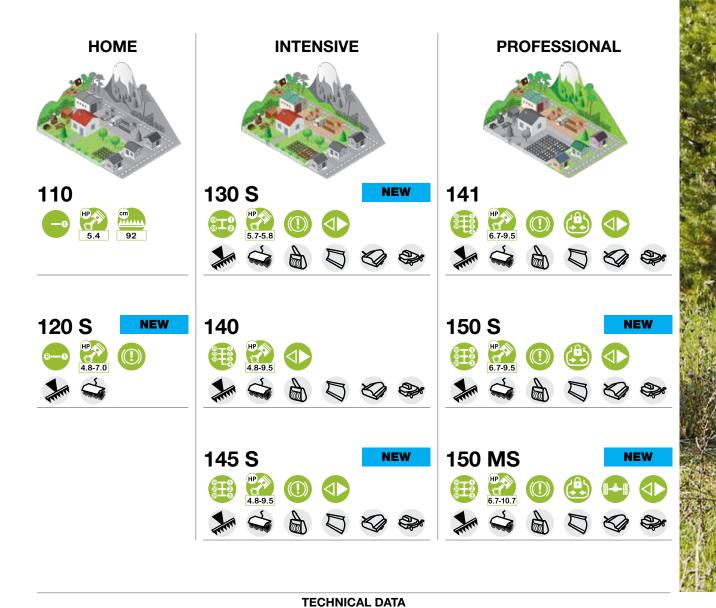

### **HOME**

155

195 S

### **INTENSIVE**

205 S

### **PROFESSIONAL**

215

218

#### **TECHNICAL DATA**

gearbox

power