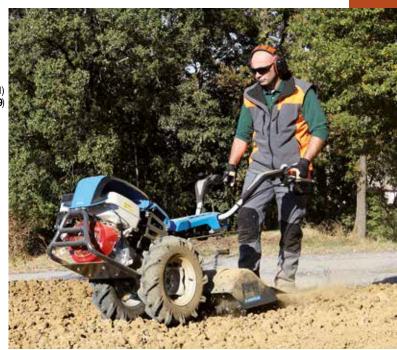

### 405 S

Designed for small and medium-size plots, this machine very effectively combines professional level reliability and performance with extreme ease of handling, making it ideal for demanding home users and smallholders. The full range of accessories, including rotors, cutterbars, brushes and snowthrowers, are designed to meet the requirements of users seeking a multifunction machine that's both practical and safe.

Handlebars with vertical and horizontal adjustment and 180° reversible, with vibration-damping device to assure more comfortable handling.

The EHS system ensures ease of use, reduced effort and the maximum simplification for users.

Practical forward/reverse shuttle enables the operator to change quickly into reverse gear from any speed, making the machine easy to handle even with the rotor or other accessories mounted.

| Power supply | Engine           | Model       | Displacement        | Power  | Starting      | Notes                        | Code        |
|--------------|------------------|-------------|---------------------|--------|---------------|------------------------------|-------------|
| ₹ gasoline   | POWERED by HONDA | GX 200 OHV  | 196 cm <sup>3</sup> | 5.8 HP | recoil start  |                              | 68359007E5  |
| ₹ gasoline   | <b>≌</b> Emak    | K 800 H OHV | 182 cm <sup>3</sup> | 5.7 HP | recoil start  |                              | 68359004E5  |
| diesel       | <b>≌</b> Emak    | K 7000 HD   | 349 cm <sup>3</sup> | 6.7 HP | recoil start  |                              | 68359016E5A |
| diesel       | <b>≌</b> Emak    | K 7000 HD   | 349 cm <sup>3</sup> | 6.7 HP | recoil start/ | battery supplied as standard | ND          |