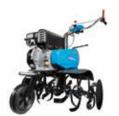

# **Rotary tillers**

### Rotary tiller for home use

155

Ideal for home gardeners who need to prepare vegetable patches and flower beds for seeding, this model offers an excellent combination of manageability and user-friendliness.

Rear wheel for easy transportation of the machine.

Speed regulator with integrated on-off system and control lever located within easy reach.

46 cm rotor with three elements per side, can be reduced to 32-22 cm.

**155** 

| Power supply | Engine        | Model       | Displacement       | Power  | Starting     | Code       |
|--------------|---------------|-------------|--------------------|--------|--------------|------------|
| ₹ gasoline   | <b>≌</b> Emak | K 300 H OHV | 80 cm <sup>3</sup> | 2.4 HP | recoil start | 68569001E5 |