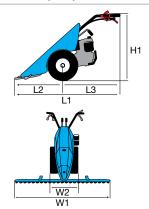

### Gearbox/ Speed (km/h):

2-speed (1 forward + 1 reverse) with 4.00-8" wheels

Speed (km/h)

1.45 1 1R 2.64

| L1 | 1650 |
|----|------|
| L2 | 540  |
| L3 | 1110 |
| H1 | 960  |
| W1 | 430  |
| W2 | 500  |

### **Dimensions (mm)**

| L1 | 1440     |  |
|----|----------|--|
| L2 | 470      |  |
| L3 | 970      |  |
| H1 | 230-1050 |  |
| W1 | 380      |  |
| W2 | 350-600  |  |

### WITH CUTTERBAR MOWER

Gearbox/ Speed (km/h):

2-speed (1 forward + 1 reverse) with 4.00-8" wheels

Speed (km/h)

3.07 1 1R 1.18

| L1 | 1465     |
|----|----------|
| L2 | 600      |
| L3 | 865      |
| H1 | 345-1150 |
| W1 | 380      |
| W2 | 900-1117 |
|    |          |

### **Dimensions (mm)**

| L1 | 1740     |
|----|----------|
| L2 | 550      |
| L3 | 1190     |
| H1 | 1250-300 |
| W1 | 370      |
| W2 | 600-400  |

### WITH CUTTERBAR MOWER

Gearbox/ Speed (km/h):

4-speed (2 forward + 2 reverse) with 4.00-8" wheels

Speed (km/h)

| 1.11 1 | 1R 1.05 |
|--------|---------|
| 2 32   | 2 20    |

| L1 | 1670     |
|----|----------|
| L2 | 900      |
| L3 | 770      |
| H1 | 1250-300 |
| W1 | 370      |
| W2 | 1270-950 |
|    |          |