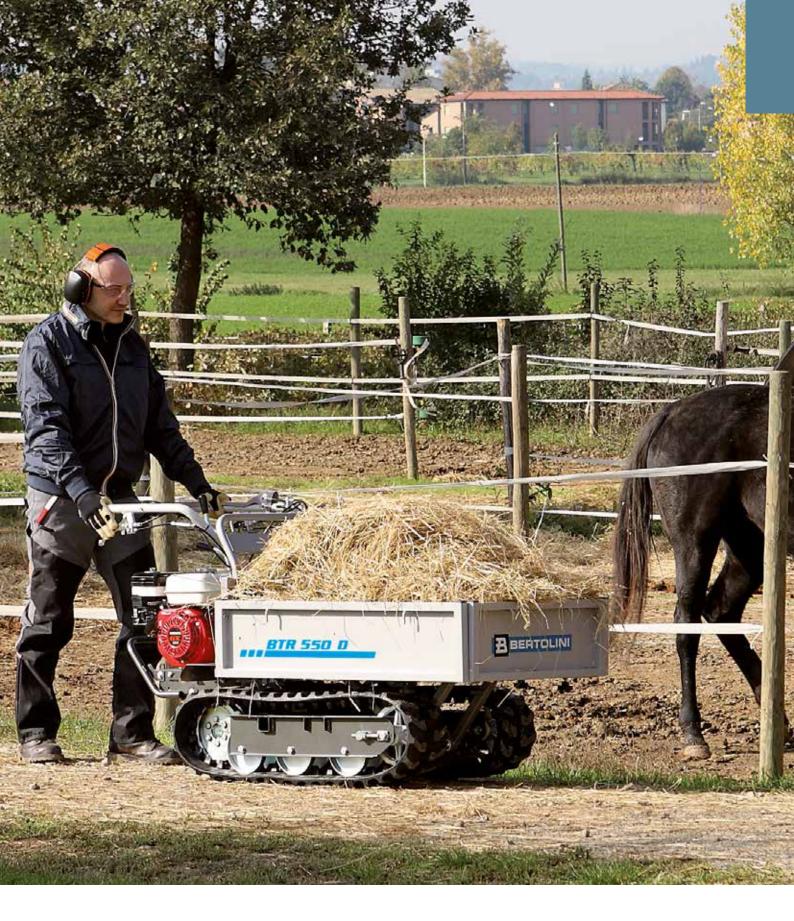

Powerful and reliable, easy to handle, reversible and versatile, these machines represent the ideal solution for all ground jobs in any season.

flail mower

trailer

(<del>{}-{})</del>

plouah

# Two wheel tractors