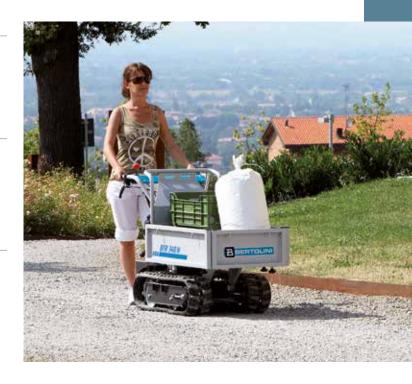

on all types of terrain.





Handlebar-mounted gear selection lever



Speed selection control lever.



Manual dump with automatic locking system.

### **BTR 340**

| Power supply | Engine        | Model        | Displacement        | Power  | Starting     | Code       |
|--------------|---------------|--------------|---------------------|--------|--------------|------------|
| ₹ gasoline   | PHILI LITTER  | 750 DOV      | 161 cm³             | 3.8 HP | recoil start | 68719040   |
| ₹ gasoline   | HONDA.        | GCVx 170 OHC | 166 cm <sup>3</sup> | 4.4 HP | recoil start | 68719048E5 |
| ₹ gasoline   | <b>≌</b> Emak | K 655 OHV    | 166 cm <sup>3</sup> | 3.9 HP | recoil start | 68719044E5 |



### Focus on accessories



High sides kit Code 68722010



Front shovel 85 cm Code 69209071



# Gearbox/ Speed (km/h):

# 4-speed (2 forward + 2 reverse)

Speed (km/h)



# **Dimensions (mm)**



| L1 | 1530-1665 |  |  |
|----|-----------|--|--|
| L2 | 925-1060  |  |  |
| H1 | 965       |  |  |
| H2 | 885       |  |  |
| НЗ | 570       |  |  |
| H4 | 240       |  |  |
| H5 | 330       |  |  |
| H6 | 65        |  |  |
| W1 | 590       |  |  |
| W2 | 603-983   |  |  |
| W3 | 170       |  |  |
| W4 | 520-900   |  |  |
| P1 | 690       |  |  |
| P2 | 415-550   |  |  |
|    |           |  |  |

| Transmission            | with oil-bath gearbox                                                 |
|-------------------------|-----------------------------------------------------------------------|
| Clutch                  | belt, with automatic disengagement when the control lever is releas