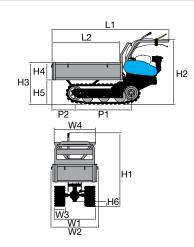

.



Manual dump with automatic locking system.

### **BTR 340**

| Power supply | Engine        | Model        | Displacement        | Power  | Starting     | Code       |
|--------------|---------------|--------------|---------------------|--------|--------------|------------|
| ₹ gasoline   | PHILI LITTER  | 750 DOV      | 161 cm³             | 3.8 HP | recoil start | 68719040   |
| ₹ gasoline   | HONDA.        | GCVx 170 OHC | 166 cm <sup>3</sup> | 4.4 HP | recoil start | 68719048E5 |
| ₹ gasoline   | <b>≌</b> Emak | K 655 OHV    | 166 cm <sup>3</sup> | 3.9 HP | recoil start | 68719044E5 |



### Focus on accessories



High sides kit Code 68722010



Front shovel 85 cm Code 69209071



# Gearbox/ Speed (km/h):

# 4-speed (2 forward + 2 reverse)

Speed (km/h)



# **Dimensions (mm)**



| L1 | 1530-1665 |  |  |
|----|-----------|--|--|
| L2 | 925-1060  |  |  |
| H1 | 965       |  |  |
| H2 | 885       |  |  |
| НЗ | 570       |  |  |
| H4 | 240       |  |  |
| H5 | 330       |  |  |
| H6 | 65        |  |  |
| W1 | 590       |  |  |
| W2 | 603-983   |  |  |
| W3 | 170       |  |  |
| W4 | 520-900   |  |  |
| P1 | 690       |  |  |
| P2 | 415-550   |  |  |
|    |           |  |  |

| Transmission            | with oil-bath gearbox                                                 |
|-------------------------|-----------------------------------------------------------------------|
| Clutch                  | belt, with automatic disengagement when the control lever is released |
| Brakes                  | with automatic engagement when clutch is released