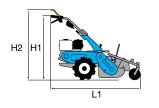

### **Dimensions (mm)**

| L1 | 1440     |  |
|----|----------|--|
| L2 | 470      |  |
| L3 | 970      |  |
| H1 | 230-1050 |  |
| W1 | 380      |  |
| W2 | 350-600  |  |

### **Dimensions (mm)**

| L1 | 1740     |
|----|----------|
| L2 | 550      |
| L3 | 1190     |
| H1 | 1250-300 |
| W1 | 370      |
| W2 | 600-400  |