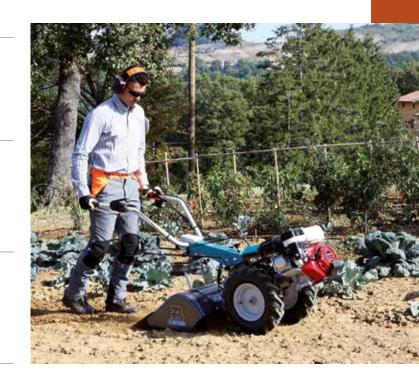

# Two wheel tractors

### Two wheel tractor for intensive use

### 405 S

Designed for small and medium-size plots, this machine very effectively combines professional level reliability and performance with extreme ease of handling, making it ideal for demanding home users and smallholders. The full range of accessories, including rotors, cutterbars, brushes and snowthrowers, are designed to meet the requirements of users seeking a multifunction machine that's both practical and safe.

Handlebars with vertical and horizontal adjustment and 180° reversible, with vibration-damping device to assure more comfortable handling.

The EHS system ensures ease of use, reduced effort and the maximum simplification for users.

Practical forward/reverse shuttle enables the operator to change quickly into reverse gear from any speed, making the machine easy to handle even with the rotor or other accessories mounted.

| Power supply | Engine           | Model       | Displacement        | Power  | Starting      | Notes                        | Code        |
|--------------|------------------|-------------|---------------------|--------|---------------|------------------------------|-------------|
| ₹ gasoline   | POWERED by HONDA | GX 200 OHV  | 196 cm <sup>3</sup> | 5.8 HP | recoil start  |                              | 68359007E5  |
| ₹ gasoline   | <b>≌</b> Emak    | K 800 H OHV | 182 cm <sup>3</sup> | 5.7 HP | recoil start  |                              | 68359004E5  |
| diesel       | <b>≌</b> Emak    | K 7000 HD   | 349 cm <sup>3</sup> | 6.7 HP | recoil start  |                              | 68359016E5A |
| diesel       | <b>≌</b> Emak    | K 7000 HD   | 349 cm <sup>3</sup> | 6.7 HP | recoil start/ | battery supplied as standard | ND          |