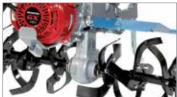

# **Rotary tillers**

### Rotary tiller for home use

155

Ideal for home gardeners who need to prepare vegetable patches and flower beds for seeding, this model offers an excellent combination of manageability and user-friendliness.

Rear wheel for easy transportation of the machine.

Speed regulator with integrated on-off system and control lever located within easy reach.

46 cm rotor with three elements per side, can be reduced to 32-22 cm.