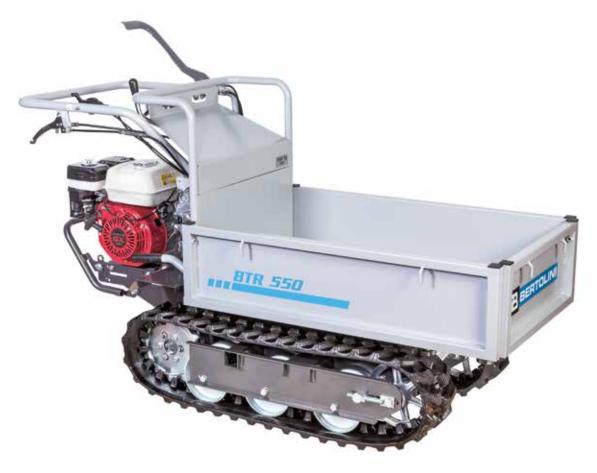

|
| Steering                | with independent control releases and brakes                          |
| Minimum steering radius | 70 cm                                                                 |
| Crawler contact surface | 60 cm length - 18 cm width                                            |
| Power take-off          | yes, independent 2100 rpm                                             |
| Weight                  | 180 kg                                                                |



# **Professional transporter**

# **BTR 550**



This is a powerful professional machine, rugged and compact, and ideal for use on all types of terrain. With high load capacity, this machine stands out for its versatility and the safety devices installed.





Independent PTO at 2100 rpm.



Steering with independently controlled releases and brakes.



Telescoping loading platform for transporting even the most bulky loads.

# ■ BTR 550

| Power supply      | Engine | Model      | Displacement | Power  | Starting     | Code       |
|-------------------|--------|------------|--------------|--------|--------------|------------|
| <b>S</b> gasoline | HONDA. | GX 160 OHV | 163 cm³      | 4.8 HP | recoil start | 68729118E5 |



High sides kit Code 68722004



Front shovel 85 cm Code 69209071



# Gearbox/ Speed (km/h):

# 6-speed (4 forward + 2 reverse)

Speed (km/h)





| L1 | 1745      |  |  |  |
|----|-----------|--|--|--|
|    |           |  |  |  |
| L2 | 1000-1180 |  |  |  |
| H1 | 1020      |  |  |  |
| H2 | 900       |  |  |  |
| НЗ | 5