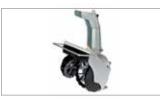

### Two wheel tractor for home use

400

Ideal for home users with small gardens requiring periodic soil preparation for sowing, also in particularly difficult conditions. The rotor turns in the opposite direction to the direction of rotation of the wheels, thus giving the operator the maximum control of the cultivator and significantly reducing transmitted vibration levels.

50 cm wide counter-rotating rotor to facilitate work on particularly difficult terrain.

Large sized wheels for easier maneuvering of the machine.

Rotor depth adjustment enables operation on all types of terrain.