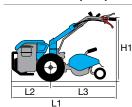

### **Dimensions (mm)**

| L1 | 1740     |
|----|----------|
| L2 | 550      |
| L3 | 1190     |
| H1 | 1250-300 |
| W1 | 370      |
| W2 | 600-400  |