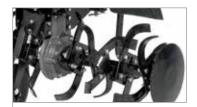

85 cm rotor (reducible to 60-35 cm), oversized knives and lateral protection discs.

| Power supply | Engine        | Model        | Displacement | Power  | Starting     | Code       |
|--------------|---------------|--------------|--------------|--------|--------------|------------|
| ₹ gasoline   | <b>≌</b> Emak | K 800 HC OHV | 182 cm³      | 5.7 HP | recoil start | 68589010E5 |