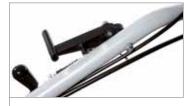

Handlebars with vertical and horizontal adjustment and 180° reversible, with vibration-damping device to assure more comfortable handling.

The EHS system ensures ease of use, reduced effort and the maximum simplification for users.