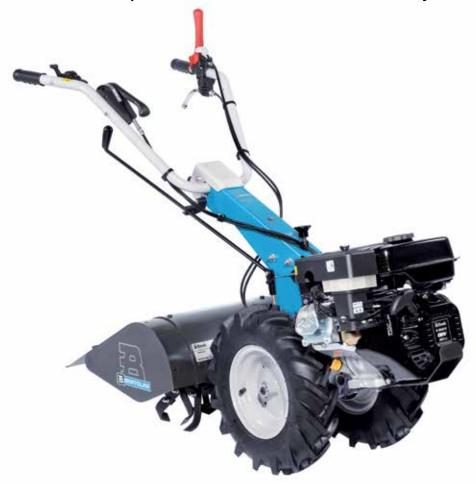

### 405 S

Designed for small and medium-size plots, this machine very effectively combines professional level reliability and performance with extreme ease of handling, making it ideal for demanding home users and smallholders. The full range of accessories, including rotors, cutterbars, brushes and snowthrowers, are designed to meet the requirements of users seeking a multifunction machine that's both practical and safe.

Handlebars with vertical and horizontal adjustment and 180° reversible, with vibration-damping device to assure more comfortable handling.

The EHS system ensures ease of use, reduced effort and the maximum simplification for users.

Practical forward/reverse shuttle enables the operator to change quickly into reverse gear from any speed, making the machine easy to handle even with the rotor or other accessories mounted.

| Power supply | Engine           | Model       | Displacement        | Power  | Starting      | Notes                        | Code        |
|--------------|------------------|-------------|---------------------|--------|---------------|------------------------------|-------------|
| ₹ gasoline   | POWERED by HONDA | GX 200 OHV  | 196 cm <sup>3</sup> | 5.8 HP | recoil start  |                              | 68359007E5  |
| ₹ gasoline   | <b>≌</b> Emak    | K 800 H OHV | 182 cm <sup>3</sup> | 5.7 HP | recoil start  |                              | 68359004E5  |
| diesel       | <b>≌</b> Emak    | K 7000 HD   | 349 cm <sup>3</sup> | 6.7 HP | recoil start  |                              | 68359016E5A |
| diesel       | <b>≌</b> Emak    | K 7000 HD   | 349 cm <sup>3</sup> | 6.7 HP | recoil start/ | battery supplied as standard | ND          |