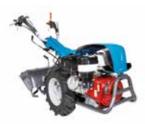

# Two wheel tractors

### Two wheel tractor for home use

400

Ideal for home users with small gardens requiring periodic soil preparation for sowing, also in particularly difficult conditions. The rotor turns in the opposite direction to the direction of rotation of the wheels, thus giving the operator the maximum control of the cultivator and significantly reducing transmitted vibration levels.

50 cm wide counter-rotating rotor to facilitate work on particularly difficult terrain.

Large sized wheels for easier maneuvering of the machine.

Rotor depth adjustment enables operation on all types of terrain.

400

| Power supply | Engine        | Model       | Displacement | Power  | Starting     | Code       |
|--------------|---------------|-------------|--------------|--------|--------------|------------|
| ₹ gasoline   | <b>≌</b> Emak | K 700 H OHV | 182 cm³      | 5.4 HP | recoil start | 68369001E5 |