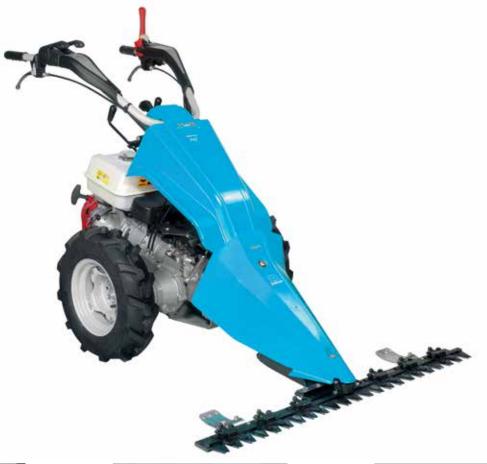

### **Professional rotary tiller**

218

Model designed to meet the needs of smallholders and groundcare professionals. The direct gear transmission on the crankshaft makes the tool resistant to the stresses generated when working on hard terrain.

Direct gear transmission on the crankshaft with oil-immersed multi-disc clutch.

Extreme versatility thanks to the 4-speed gearbox (3 forward + 1 reverse) that makes it possible to achieve the same tillage results irrespective of the hardness and consistency of the soil.

Oil-bath gear drive, extremely robust and with reduced maintenance requirements.

### **218**

| Power supply      | Engine        | Model        | Displacement        | Power  | Starting     | Code          |
|-------------------|---------------|--------------|---------------------|--------|--------------|---------------|
| <b>K</b> gasoline | <b>≌</b> Emak | K 900 HR OHV | 252 cm <sup>3</sup> | 7.0 HP | recoil start | 68579001E5S1  |
| <b>€</b> diesel   | <b>≌</b> Emak | K 7000 HDR   | 349 cm <sup>3</sup> | 6.7 HP | recoil start | 68579002E5AS1 |