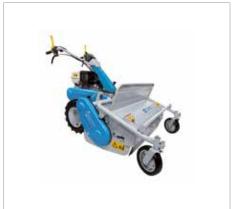

### Two wheel tractor for intensive use

### 405 S

Designed for small and medium-size plots, this machine very effectively combines professional level reliability and performance with extreme ease of handling, making it ideal for demanding home users and smallholders. The full range of accessories, including rotors, cutterbars, brushes and snowthrowers, are designed to meet the requirements of users seeking a multifunction machine that's both practical and safe.

Handlebars with vertical and horizontal adjustment and 180° reversible, with vibration-damping device to assure more comfortable handling.

The EHS system ensures ease of use, reduced effort and the maximum simplification for users.

Practical forward/reverse shuttle enables the operator to change quickly into reverse gear from any speed, making the machine easy to handle even with the rotor or other accessories mounted.

| Power supply | Engine           | Model       | Displacement        | Power  | Starting      | Notes                        | Code        |
|--------------|------------------|-------------|---------------------|--------|---------------|------------------------------|-------------|
| ₹ gasoline   | POWERED by HONDA | GX 200 OHV  | 196 cm <sup>3</sup> | 5.8 HP | recoil start  |                              | 68359007E5  |
| ₹ gasoline   | <b>≌</b> Emak    | K 800 H OHV | 182 cm <sup>3</sup> | 5.7 HP | recoil start  |                              | 68359004E5  |
| diesel       | <b>≌</b> Emak    | K 7000 HD   | 349 cm <sup>3</sup> | 6.7 HP | recoil start  |                              | 68359016E5A |
| diesel       | <b>≌</b> Emak    | K 7000 HD   | 349 cm <sup>3</sup> | 6.7 HP | recoil start/ | battery supplied as standard | ND          |