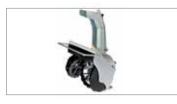

### Two wheel tractor for home use

400

Ideal for home users with small gardens requiring periodic soil preparation for sowing, also in particularly difficult conditions. The rotor turns in the opposite direction to the direction of rotation of the wheels, thus giving the operator the maximum control of the cultivator and significantly reducing transmitted vibration levels.

50 cm wide counter-rotating rotor to facilitate work on particularly difficult terrain.

Large sized wheels for easier maneuvering of the machine.

Rotor depth adjustment enables operation on all types of terrain.