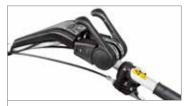

### 401 S

Designed for demanding home gardeners tending an allotment or vegetable plot, this two wheel tractor is extremely functional and offers the optimal combination of ease of use and safety.

Handlebar-mounted PTO control.

Handlebars with vertical and horizontal adjustment and 180° reversible, with vibration-damping device to assure more comfortable handling.

Integral QuickFit coupling that allows the operator to change the equipment without using tools.

Handlebars with vertical and horizontal adjustment and 180° reversible, with vibration-damping device to assure more comfortable handling.

The EHS system ensures ease of use, reduced effort and the maximum simplification for users.