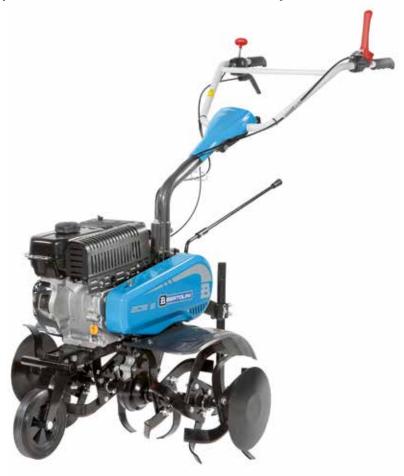

## **Professional rotary tiller**

215

NEW

Extremely reliable, compact and easy to handle. Designed to meet the needs of smallholders and groundcare professionals. The direct gear transmission and cone clutch make the machine extremely resistant to the stresses generated during work operations while maximising operator comfort.

Direct transmission with gears on the crankshaft for the maximum stress resistance.

Versatile, thanks to the 3-speed gearbox (2 forward + 1 reverse) that makes it possible to achieve the same tillage results irrespective of the hardness and consistency of the soil.

Extremely rugged oil-bath gearbox with very low maintenance requirements.

#### \_\_\_\_ 215

| Power supply | Engine           | Model       | Displacement        | Power  | Starting     | Code       |
|--------------|------------------|-------------|---------------------|--------|--------------|------------|
| ₹ gasoline   | POWERED by HONDA | GX 160 OHV  | 163 cm <sup>3</sup> | 4.8 HP | recoil start | 68649020E5 |
| ₹ gasoline   | POWERED by HONDA | GX 200 OHV  | 196 cm³             | 5.8 HP | recoil start | 68649051E5 |
| ₹ gasoline   | <b>≌</b> Emak    | K 800 H OHV | 182 cm³             | 5.7 HP | recoil start | 68649034E5 |
| diesel       | 達 Emak           | K 7000 HD   | 349 cm³             | 6.7 HP | recoil start | 68649049E5 |