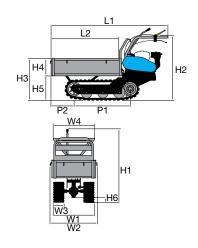

ruggedness, and generous load capacity. It is also equipped with a power take-off to drive accessories.





Belt clutch with automatic disengagement when the control lever is released.



Steering with independently controlled releases and brakes.



Protected, expandable brakes for working in extreme conditions.

# ■ BTR 450

| Power supply | Engine | Model      | Displacement        | Power  | Starting     | Code       |
|--------------|--------|------------|---------------------|--------|--------------|------------|
| ₹ gasoline   | HONDA  | GX 160 OHV | 163 cm <sup>3</sup> | 4.8 HP | recoil start | 68729114E5 |



High sides kit Code 68722003



Front shovel 85 cm Code 69209071



# Gearbox/ Speed (km/h):

# 4-speed (3 forward + 1 reverse)

Speed (km/h)

1.88 1 1R 1.86 4.13 2 7.00 3



| L1 | 1670     |  |  |
|----|----------|--|--|
| L2 | 925-1060 |  |  |
| H1 | 1020     |  |  |
| H2 | 900      |  |  |
| H3 | 590      |  |  |
| H4 | 240      |  |  |
| H5 | 339      |  |  |
| H6 | 70       |  |  |
| W1 | 620      |  |  |
| W2 | 643      |  |  |
| W3 | -        |  |  |
| W4 | 560-940  |  |  |
| P1 | 785      |  |  |
| P2 | 330      |  |  |
|    |          |  |  |

| Transmission            | with oil-bath gearbox                                                 |
|-------------------------|-----------------------------------------------------------------------|
| Clutch                  | belt, with automatic disengagement when the control lever is released |
| Brakes                  | with automatic engagement when clutch is released                     |
| Load capaci