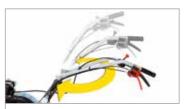

### 401 S

Designed for demanding home gardeners tending an allotment or vegetable plot, this two wheel tractor is extremely functional and offers the optimal combination of ease of use and safety.

Handlebar-mounted PTO control.

Handlebars with vertical and horizontal adjustment and 180° reversible, with vibration-damping device to assure more comfortable handling.

Integral QuickFit coupling that allows the operator to change the equipment without using tools.

Handlebars with vertical and horizontal adjustment and 180° reversible, with vibration-damping device to assure more comfortable handling.

The EHS system ensures ease of use, reduced effort and the maximum simplification for users.