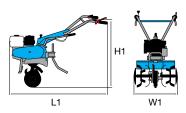

### 1-speed (1 forward)

Rotor speed with engine at 3400 rpm

159 1

| L1 | 1150        |
|----|-------------|
| H1 | 1000        |
| W1 | 460-320-220 |

| Transmission    | chain                             |  |  |
|-----------------|-----------------------------------|--|--|
| Clutch          | elt with tensioner                |  |  |
| Handlebars      | vertical adjustment positions     |  |  |
| Rotor           | 46 cm, can be reduced to 32-22 cm |  |  |
| Power take-off  | no                                |  |  |
| Spur            | yes                               |  |  |
| Towing hitch    | no                                |  |  |
| Transport wheel | yes                               |  |  |
| Weight          | 27 kg                             |  |  |

### 2-speed (1 forward + 1 reverse)

Rotor speed with engine at 3400 rpm

159 1 1R 66

| L1 | 1400    |
|----|---------|
| H1 | 800     |
| W1 | 820-550 |

| <b>-</b>        | T                                                                |  |  |  |
|-----------------|------------------------------------------------------------------|--|--|--|
| Transmission    | chain                                                            |  |  |  |
| Clutch          | pelt with tensioner                                              |  |  |  |
| Handlebars      | ith vertical and horizontal adjustment                           |  |  |  |
| Rotor           | 82 cm, can be reduced to 55-35 cm, with lateral protection discs |  |  |  |
| Power take-off  | no                                                               |  |  |  |
| Spur            | yes                                                              |  |  |  |
| Towing hitch    | yes                                                              |  |  |  |
| Transport wheel | yes                                                              |  |  |  |
| Weight          | 57 kg                                                            |  |  |  |

### 3-speed (2 forward + 1 reverse)

Rotor speed with engine at 3400 rpm

| L1 | 1630        |
|----|-------------|
| H1 | 1050        |
| W1 | 850-600-350 |

| Transmission    | with oil-bath gearbox and chain                          |
|-----------------|----------------------------------------------------------|
| Clutch          | belt with tensioner                                      |
| Handlebars      | with vertical and horizontal adjustment                  |
| Rotor           | 85 cm, reducible to 60-35 cm, with side protection discs |
| Power take-off  | no                                                       |
| Spur            | yes, depth adjustable                                    |
| Towing hitch    | yes, with integral tool holder                           |
| Transport wheel | yes                                                      |
| Weight          | 63 kg                                                    |

### 3-speed (2 forward + 1 reverse)

Rotor speed with engine at 3600 rpm

| L1 | 1350    |
|----|---------|
| H1 | 800     |
| W1 | 870-600 |

| Transmission    | oil-bath gearbox                                      |
|-----------------|-------------------------------------------------------|
| Clutch          | oil-immersed bevel type                               |
| Handlebars      | with vertical and horizontal adjustment               |
| Rotor           | 87 cm, reducible to 60 cm, with side protection discs |
| Power take-off  | yes, independent 2100 rpm                             |
| Spur            | yes                                                   |
| Towing hitch    | yes                                                   |
| Transport wheel | yes                                                   |
| Weight          | 80 ka with petrol engine – 90 ka with diesel engine   |

### 4-speed (3 forward + 1 reverse)

Rotor speed with engine at 3600 rpm

| L1 | 1700 (diesel) |
|----|---------------|
| H1 | 1100          |
| W1 | 1000-820-600  |

| Transmission    | with oil-bath gearbox                                     |
|-----------------|-----------------------------------------------------------|
| Clutch          | wet multi-disc                                            |
| Handlebars      | with vertical and horizontal adjustment                   |
| Rotor           | 100 cm, reducible to 80-60 cm, with side protection discs |
| Power take-off  | yes, 3600 rpm                                             |
| Spur            | yes, depth adjustable                                     |
| Towing hitch    | yes, with integral tool holder                            |
| Transport wheel | yes (diesel version with front stand)                     |
| Weight          | 96 kg with petrol engine – 131 kg with diesel engine      |