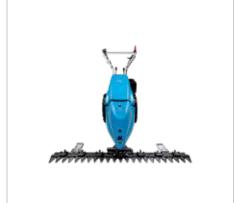

Powerful and reliable, easy to handle, reversible and versatile, these machines represent the ideal solution for all ground jobs in any season.

flail mower

trailer

(<del>{}-{})</del>

plouah