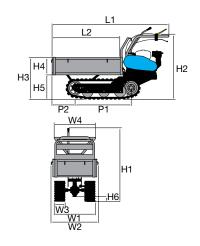

#### Gearbox/ Speed (km/h):

2-speed (1 forward + 1 reverse) with 4.00-8" wheels

Speed (km/h)

1.45 1 1R 2.64

| L1 | 1650 |
|----|------|
| L2 | 540  |
| L3 | 1110 |
| H1 | 960  |
| W1 | 430  |
| W2 | 500  |

#### **Dimensions (mm)**

| L1 | 1440     |
|----|----------|
| L2 | 470      |
| L3 | 970      |
| H1 | 230-1050 |
| W1 | 380      |
| W2 | 350-600  |

### **Dimensions (mm)**

| L1 | 1740     |
|----|----------|
| L2 | 550      |
| L3 | 1190     |
| H1 | 1250-300 |
| W1 | 370      |
| W2 | 600-400  |