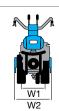

#### Gearbox/ Speed (km/h):

2-speed (1 forward + 1 reverse) with 4.00-8" wheels

Speed (km/h)

1.45 1 1R 2.64

| L1 | 1650 |
|----|------|
| L2 | 540  |
| L3 | 1110 |
| H1 | 960  |
| W1 | 430  |
| W2 | 500  |

#### **Dimensions (mm)**

| L1 | 1440     |
|----|----------|
| L2 | 470      |
| L3 | 970      |
| H1 | 230-1050 |
| W1 | 380      |
| W2 | 350-600  |

### WITH CUTTERBAR MOWER

Gearbox/ Speed (km/h):

2-speed (1 forward + 1 reverse) with 4.00-8" wheels

Speed (km/h)

3.07 1 1R 1.18

| L1 | 1465     |
|----|----------|
| L2 | 600      |
| L3 | 865      |
| H1 | 345-1150 |
| W1 | 380      |
| W2 | 900-1117 |
|    |          |

### **Dimensions (mm)**

| L1 | 1740     |
|----|----------|
| L2 | 550      |
| L3 | 1190     |
| H1 | 1250-300 |
| W1 | 370      |
| W2 | 600-400  |

### WITH CUTTERBAR MOWER

Gearbox/ Speed (km/h):

4-speed (2 forward + 2 reverse) with 4.00-8" wheels

Speed (km/h)

| 1.11 1 | 1R 1.05 |
|--------|---------|
| 2 32 2 | 22 2 20 |

| L1 | 1670     |
|----|----------|
| L2 | 900      |
| L3 | 770      |
| H1 | 1250-300 |
| W1 | 370      |
| W2 | 1270-950 |
|    |          |