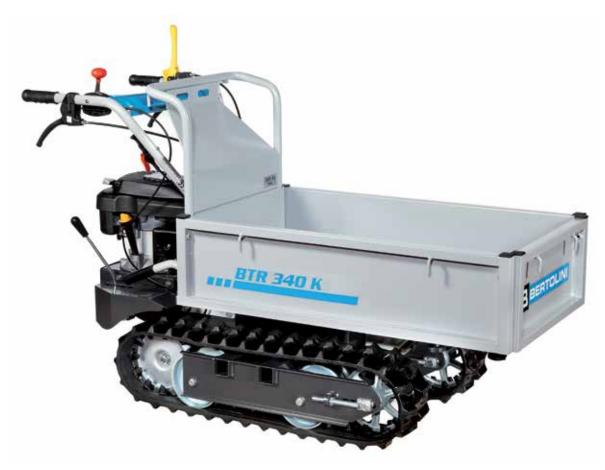

### 407 S

Thanks to the differential with locking lever on the handlebars, which affords perfect manoeuvrability and grip even on the most difficult terrain and on slopes, the key strength of this machine is its ease of use. The facility to use a range of different accessories for tillage, grass cutting and maintenance of gardens or urban spaces makes these machines exceptionally versatile and perfectly adapted to meet the needs of demanding home users and smallholders.

Ergonomically positioned easy action levers for differential locking and reverse shuttle.

Independent brakes on each wheel and handlebar steering to facilitate travel on even the most difficult terrain.

QuickFit coupling that allows the operator to change the equipment without using tools.

| Power supply | Engine           | Model       | Displacement        | Power  | Starting                  | Notes                        | Code        |
|--------------|------------------|-------------|---------------------|--------|---------------------------|------------------------------|-------------|
| ₹ gasoline   | POWERED by HONDA | GX 200 OHV  | 196 cm <sup>3</sup> | 5.8 HP | recoil start              |                              | 68359100E5  |
| ₹ gasoline   | HONDA            | GX 270 OHV  | 270 cm <sup>3</sup> | 8.4 HP | recoil start              |                              | 68359117E5  |
| ₹ gasoline   | 達 Emak           | K 800 H OHV | 182 cm³             | 5.7 HP | recoil start              |                              | 68359101E5  |
| ₹ gasoline   | 達 Emak           | K 900 H OHV | 252 cm <sup>3</sup> | 7.0 HP | recoil start              |                              | 68359119E5  |
| ₹ gasoline   | KOHLER.          | CH 270 OHV  | 208 cm <sup>3</sup> | 7.0 HP | recoil start              |                              | 68359104E5  |
| diesel       | 達 Emak           | K 7000 HD   | 349 cm <sup>3</sup> | 6.7 HP | recoil start              |                              | 68359114E5A |
| diesel       | <b>≌</b> Emak    | K 7000 HD   | 349 cm <sup>3</sup> | 6.7 HP | recoil start/<br>electric | battery supplied as standard | 68359123E5  |