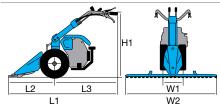

#### Gearbox/ Speed (km/h):

2-speed (1 forward + 1 reverse) with 4.00-8" wheels

Speed (km/h)

1.45 1 1R 2.64

| L1 | 1650 |
|----|------|
| L2 | 540  |
| L3 | 1110 |
| H1 | 960  |
| W1 | 430  |
| W2 | 500  |

#### **Dimensions (mm)**

| L1 | 1440     |
|----|----------|
| L2 | 470      |
| L3 | 970      |
| H1 | 230-1050 |
| W1 | 380      |
| W2 | 350-600  |

### WITH CUTTERBAR MOWER

Gearbox/ Speed (km/h):

2-speed (1 forward + 1 reverse) with 4.00-8" wheels

Speed (km/h)

3.07 1 1R 1.18

| L1 | 1465     |
|----|----------|
| L2 | 600      |
| L3 | 865      |
| H1 | 345-1150 |
| W1 | 380      |
| W2 | 900-1117 |
|    |          |

### **Dimensions (mm)**

| L1 | 1740     |
|----|----------|
| L2 | 550      |
| L3 | 1190     |
| H1 | 1250-300 |
| W1 | 370      |
| W2 | 600-400  |

### WITH CUTTERBAR MOWER

Gearbox/ Speed (km/h):

4-speed (2 forward + 2 reverse) with 4.00-8" wheels

Speed (km/h)

| 1.11 1 | 1R 1.05 |
|--------|---------|
| 2 32 2 | 22 2 20 |

| L1 | 1670     |
|----|----------|
| L2 | 900      |
| L3 | 770      |
| H1 | 1250-300 |
| W1 | 370      |
| W2 | 1270-950 |
|    |          |