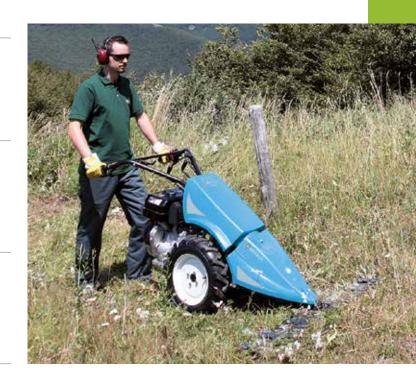

### Two wheel tractor for home use

400

Ideal for home users with small gardens requiring periodic soil preparation for sowing, also in particularly difficult conditions. The rotor turns in the opposite direction to the direction of rotation of the wheels, thus giving the operator the maximum control of the cultivator and significantly reducing transmitted vibration levels.

50 cm wide counter-rotating rotor to facilitate work on particularly difficult terrain.

Large sized wheels for easier maneuvering of the machine.

Rotor depth adjustment enables operation on all types of terrain.