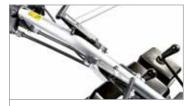

Handlebars with vertical and horizontal adjustment and 180° reversible, with vibration-damping device to assure more comfortable handling.

Integral QuickFit coupling that allows the operator to change the equipment without using tools.

Handlebars with vertical and horizontal adjustment and 180° reversible, with vibration-damping device to assure more comfortable handling.

The EHS system ensures ease of use, reduced effort and the maximum simplification for users.