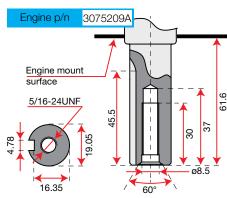

#### **215**

| Power supply      | Engine           | Model       | Displacement        | Power  | Starting     | Code       |
|-------------------|------------------|-------------|---------------------|--------|--------------|------------|
| <b>S</b> gasoline | POWERED by HONDA | GX 160 OHV  | 163 cm <sup>3</sup> | 4.8 HP | recoil start | 68649020E5 |
| ₹ gasoline        | HONDA            | GX 200 OHV  | 196 cm³             | 5.8 HP | recoil start | 68649051E5 |
| ₹ gasoline        | <b>≌</b> Emak    | K 800 H OHV | 182 cm³             | 5.7 HP | recoil start | 68649034E5 |
| diesel            | <b>≥</b> Emak    | K 7000 HD   | 349 cm <sup>3</sup> | 6.7 HP | recoil start | 68649049E5 |