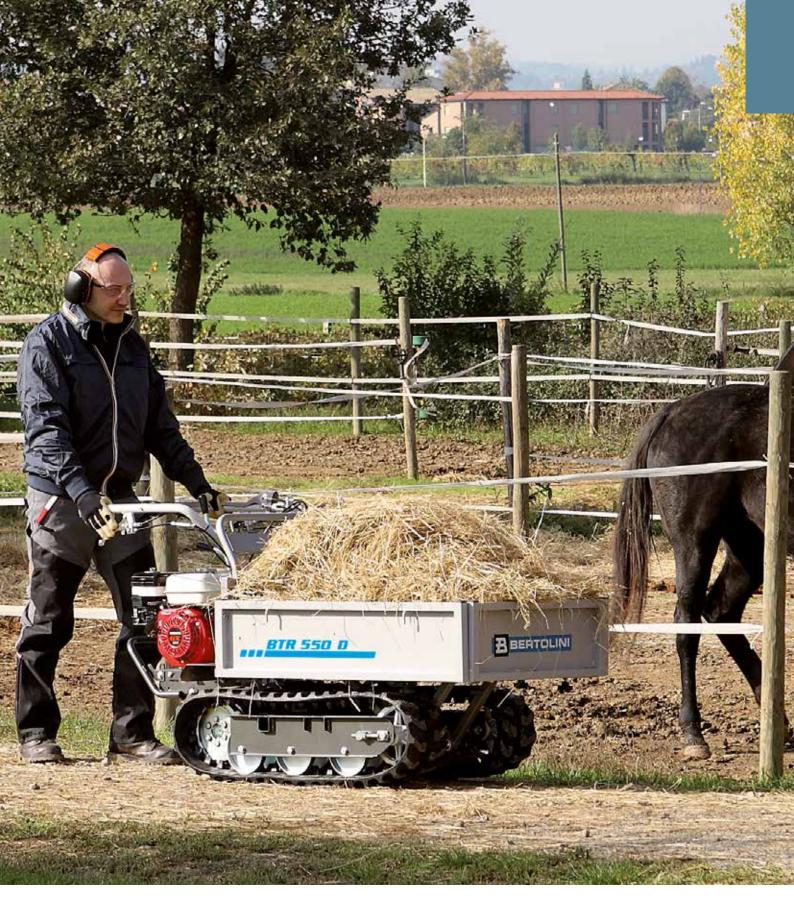

### 407 S

Thanks to the differential with locking lever on the handlebars, which affords perfect manoeuvrability and grip even on the most difficult terrain and on slopes, the key strength of this machine is its ease of use. The facility to use a range of different accessories for tillage, grass cutting and maintenance of gardens or urban spaces makes these machines exceptionally versatile and perfectly adapted to meet the needs of demanding home users and smallholders.

Ergonomically positioned easy action levers for differential locking and reverse shuttle.

Independent brakes on each wheel and handlebar steering to facilitate travel on even the most difficult terrain.

QuickFit coupling that allows the operator to change the equipment without using tools.

| Power supply | Engine           | Model       | Displacement        | Power  | Starting                  | Notes                        | Code        |
|--------------|------------------|-------------|---------------------|--------|---------------------------|------------------------------|-------------|
| ₹ gasoline   | POWERED by HONDA | GX 200 OHV  | 196 cm <sup>3</sup> | 5.8 HP | recoil start              |                              | 68359100E5  |
| ₹ gasoline   | HONDA            | GX 270 OHV  | 270 cm <sup>3</sup> | 8.4 HP | recoil start              |                              | 68359117E5  |
| ₹ gasoline   | 達 Emak           | K 800 H OHV | 182 cm³             | 5.7 HP | recoil start              |                              | 68359101E5  |
| ₹ gasoline   | 達 Emak           | K 900 H OHV | 252 cm <sup>3</sup> | 7.0 HP | recoil start              |                              | 68359119E5  |
| ₹ gasoline   | KOHLER.          | CH 270 OHV  | 208 cm <sup>3</sup> | 7.0 HP | recoil start              |                              | 68359104E5  |
| diesel       | 達 Emak           | K 7000 HD   | 349 cm <sup>3</sup> | 6.7 HP | recoil start              |                              | 68359114E5A |
| diesel       | <b>≌</b> Emak    | K 7000 HD   | 349 cm <sup>3</sup> | 6.7 HP | recoil start/<br>electric | battery supplied as standard | 68359123E5  |