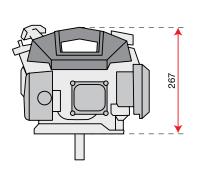

arious cutting decks.
- Easy to maintain: cleaning the main parts (air filter, sparking plug, starter pulley etc.) and also refilling or change the oil are very quick and fast due to the engine construction layout.









#### Stage 5

Low emission engines, compliant with European emission standards (STAGE 5).



#### OHV technology

Overhead valve (OHV) engine is a piston engine whose valves are located in the cylinder head above the combustion chamber. Perfect and engine temperature. stable performance also during heavy use.



#### Auto Choke

A device attached to the carburettor that automatically reduces the amount of air entering the carburettor by sensing changes in



#### Gasoline

Gasoline fuel type engine.



# Gardening engines line

## **K 655 HF**





#### **Dimensions**











### **Technical data**

| Net power     | 3.5 HP - 2.6 kW / 2900 rpm |
|---------------|----------------------------|
| Net torque    | 9.5 N.m / 2500 rpm         |
| Bore × Stroke | 65 mm × 50 mm              |
| Displacement  | 166 cc                     |
| Starting      | Recoil start               |
| Fuel capacity | 1.4 L                      |
| Oil capacity  | 0.5 L                      |
| Dimension     | 385 × 340 × 267 mm         |
| Net weight    | 10.5 kg                    |

Notes: engine with heavy flywheel, suitable for applications where a higher moment of inertia is needed







# **General warnings**

Data and illustrations published in the catalogue are not binding where specifications of materials are concerned, given that these will always be subject to te