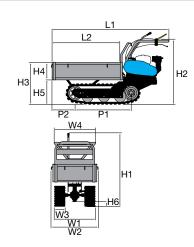

ual dump with automatic locking system.

#### **BTR 340**

| Power supply | Engine        | Model        | Displacement        | Power  | Starting     | Code       |
|--------------|---------------|--------------|---------------------|--------|--------------|------------|
| ₹ gasoline   | PHILI LITTER  | 750 DOV      | 161 cm³             | 3.8 HP | recoil start | 68719040   |
| ₹ gasoline   | HONDA.        | GCVx 170 OHC | 166 cm <sup>3</sup> | 4.4 HP | recoil start | 68719048E5 |
| ₹ gasoline   | <b>≌</b> Emak | K 655 OHV    | 166 cm <sup>3</sup> | 3.9 HP | recoil start | 68719044E5 |



#### Focus on accessories



High sides kit Code 68722010



Front shovel 85 cm Code 69209071



### Gearbox/ Speed (km/h):

### 4-speed (2 forward + 2 reverse)

Speed (km/h)



### **Dimensions (mm)**



| L1 | 1530-1665 |  |  |
|----|-----------|--|--|
| L2 | 925-1060  |  |  |
| H1 | 965       |  |  |
| H2 | 885       |  |  |
| НЗ | 570       |  |  |
| H4 | 240       |  |  |
| H5 | 330       |  |  |
| H6 | 65        |  |  |
| W1 | 590       |  |  |
| W2 | 603-983   |  |  |
| W3 | 170       |  |  |
| W4 | 520-900   |  |  |
| P1 | 690       |  |  |
| P2 | 415-550   |  |  |
|    |           |  |  |

| Transmission            | with oil-bath gearbox                                                 |  |
|-------------------------|-----------------------------------------------------------------------|--|
| Clutch                  | belt, with automatic disengagement when the control lever is released |  |
| Brakes                  | with automatic engagement when clutch is released