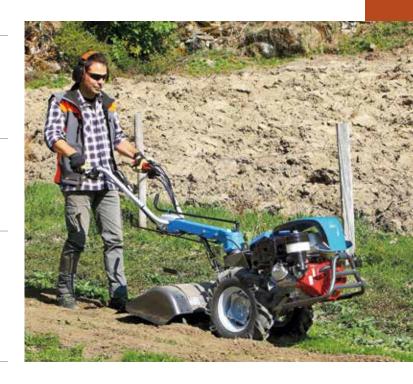

### Two wheel tractor for intensive use

### 405 S

Designed for small and medium-size plots, this machine very effectively combines professional level reliability and performance with extreme ease of handling, making it ideal for demanding home users and smallholders. The full range of accessories, including rotors, cutterbars, brushes and snowthrowers, are designed to meet the requirements of users seeking a multifunction machine that's both practical and safe.

Handlebars with vertical and horizontal adjustment and 180° reversible, with vibration-damping device to assure more comfortable handling.

The EHS system ensures ease of use, reduced effort and the maximum simplification for users.

Practical forward/reverse shuttle enables the operator to change quickly into reverse gear from any speed, making the machine easy to handle even with the rotor or other accessories mounted.

| Power supply | Engine           | Model       | Displacement        | Power  | Starting      | Notes                        | Code        |
|--------------|------------------|-------------|---------------------|--------|---------------|------------------------------|-------------|
| ₹ gasoline   | POWERED by HONDA | GX 200 OHV  | 196 cm <sup>3</sup> | 5.8 HP | recoil start  |                              | 68359007E5  |
| ₹ gasoline   | <b>≌</b> Emak    | K 800 H OHV | 182 cm <sup>3</sup> | 5.7 HP | recoil start  |                              | 68359004E5  |
| diesel       | <b>≟</b> Emak    | K 7000 HD   | 349 cm <sup>3</sup> | 6.7 HP | recoil start  |                              | 68359016E5A |
| diesel       | <b>≟</b> Emak    | K 7000 HD   | 349 cm <sup>3</sup> | 6.7 HP | recoil start/ | battery supplied as standard | 68359022E5  |