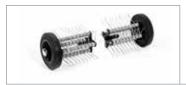

Rotor Ø 280, 60-50-(40) cm 16 spikes Fixed coupling (can be reduced to 40 cm with kit 69210259) Code 69219103

Oil-immersed drive Code 69229096A

Front shovel L 100x40 cm Quickfit coupling With horizontal and vertical adjustment (requires QuickFit 69212006) Code 69209065