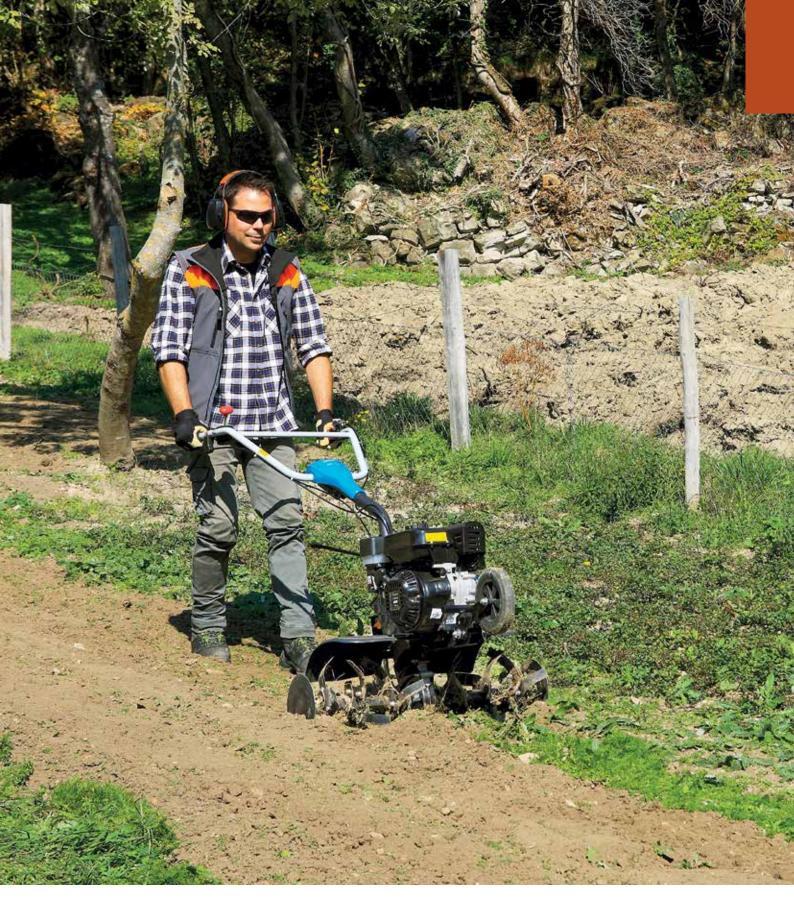

## Rotary tiller for home use

155

Ideal for home gardeners who need to prepare vegetable patches and flower beds for seeding, this model offers an excellent combination of manageability and user-friendliness.

Rear wheel for easy transportation of the machine.

Speed regulator with integrated on-off system and control lever located within easy reach.

46 cm rotor with three elements per side, can be reduced to 32-22 cm.