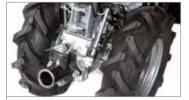

#### **215**

| Power supply      | Engine           | Model       | Displacement        | Power  | Starting     | Code       |
|-------------------|------------------|-------------|---------------------|--------|--------------|------------|
| <b>S</b> gasoline | POWERED by HONDA | GX 160 OHV  | 163 cm <sup>3</sup> | 4.8 HP | recoil start | 68649020E5 |
| ₹ gasoline        | HONDA            | GX 200 OHV  | 196 cm³             | 5.8 HP | recoil start | 68649051E5 |
| ₹ gasoline        | <b>≌</b> Emak    | K 800 H OHV | 182 cm³             | 5.7 HP | recoil start | 68649034E5 |
| diesel            | <b>≥</b> Emak    | K 7000 HD   | 349 cm <sup>3</sup> | 6.7 HP | recoil start | 68649049E5 |

#### 3-speed (2 forward + 1 reverse)

Rotor speed with engine at 3600 rpm

| L1 | 1350    |
|----|---------|
| H1 | 800     |
| W1 | 870-600 |

| Transmission    | oil-bath gearbox                                      |
|-----------------|-------------------------------------------------------|
| Clutch          | oil-immersed bevel type                               |
| Handlebars      | with vertical and horizontal adjustment               |
| Rotor           | 87 cm, reducible to 60 cm, with side protection discs |
| Power take-off  | yes, independent 2100 rpm                             |
| Spur            | yes                                                   |
| Towing hitch    | yes                                                   |
| Transport wheel | yes                                                   |
| Weight          | 80 ka with petrol engine – 90 ka with diesel engine   |