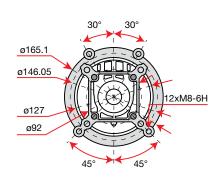

#### **215**

| Power supply      | Engine           | Model       | Displacement        | Power  | Starting     | Code       |
|-------------------|------------------|-------------|---------------------|--------|--------------|------------|
| <b>S</b> gasoline | POWERED by HONDA | GX 160 OHV  | 163 cm <sup>3</sup> | 4.8 HP | recoil start | 68649020E5 |
| ₹ gasoline        | HONDA            | GX 200 OHV  | 196 cm³             | 5.8 HP | recoil start | 68649051E5 |
| ₹ gasoline        | <b>≌</b> Emak    | K 800 H OHV | 182 cm³             | 5.7 HP | recoil start | 68649034E5 |
| diesel            | <b>≥</b> Emak    | K 7000 HD   | 349 cm <sup>3</sup> | 6.7 HP | recoil start | 68649049E5 |

#### **218**

| Power supply      | Engine        | Model        | Displacement        | Power  | Starting     | Code          |
|-------------------|---------------|--------------|---------------------|--------|--------------|---------------|
| <b>K</b> gasoline | <b>≌</b> Emak | K 900 HR OHV | 252 cm <sup>3</sup> | 7.0 HP | recoil start | 68579001E5S1  |
| <b>€</b> diesel   | <b>≌</b> Emak | K 7000 HDR   | 349 cm <sup>3</sup> | 6.7 HP | recoil start | 68579002E5AS1 |

Practical forward/reverse shuttle enables the operator to change quickly into reverse gear from any speed, making the machine easy to handle even with the rotor or other accessories mounted.

| Power supply | Engine           | Model       | Displacement        | Power  | Starting      | Notes                        | Code        |
|--------------|------------------|-------------|---------------------|--------|---------------|------------------------------|-------------|
| ₹ gasoline   | POWERED by HONDA | GX 200 OHV  | 196 cm <sup>3</sup> | 5.8 HP | recoil start  |                              | 68359007E5  |
| ₹ gasoline   | <b>≌</b> Emak    | K 800 H OHV | 182 cm <sup>3</sup> | 5.7 HP | recoil start  |                              | 68359004E5  |
| diesel       | <b>≟</b> Emak    | K 7000 HD   | 349 cm <sup>3</sup> | 6.7 HP | recoil start  |                              | 68359016E5A |
| diesel       | <b>≟</b> Emak    | K 7000 HD   | 349 cm <sup>3</sup> | 6.7 HP | recoil start/ | battery supplied as standard | 68359022E5  |