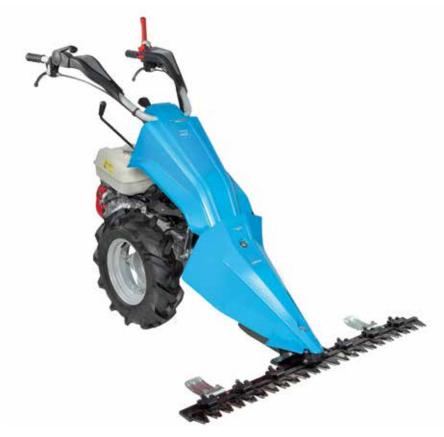

### **Professional rotary tiller**

218

Model designed to meet the needs of smallholders and groundcare professionals. The direct gear transmission on the crankshaft makes the tool resistant to the stresses generated when working on hard terrain.

Direct gear transmission on the crankshaft with oil-immersed multi-disc clutch.

Extreme versatility thanks to the 4-speed gearbox (3 forward + 1 reverse) that makes it possible to achieve the same tillage results irrespective of the hardness and consistency of the soil.

Oil-bath gear drive, extremely robust and with reduced maintenance requirements.

#### **218**

| Power supply      | Engine        | Model        | Displacement        | Power  | Starting     | Code          |
|-------------------|---------------|--------------|---------------------|--------|--------------|---------------|
| <b>K</b> gasoline | <b>≌</b> Emak | K 900 HR OHV | 252 cm <sup>3</sup> | 7.0 HP | recoil start | 68579001E5S1  |
| <b>€</b> diesel   | <b>≌</b> Emak | K 7000 HDR   | 349 cm <sup>3</sup> | 6.7 HP | recoil start | 68579002E5AS1 |