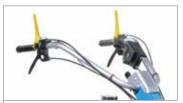

### 401 S

Designed for demanding home gardeners tending an allotment or vegetable plot, this two wheel tractor is extremely functional and offers the optimal combination of ease of use and safety.

Handlebar-mounted PTO control.

Handlebars with vertical and horizontal adjustment and 180° reversible, with vibration-damping device to assure more comfortable handling.

Integral QuickFit coupling that allows the operator to change the equipment without using tools.

Handlebars with vertical and horizontal adjustment and 180° reversible, with vibration-damping device to assure more comfortable handling.

The EHS system ensures ease of use, reduced effort and the maximum simplification for users.