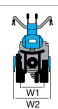

#### Gearbox/ Speed (km/h):

2-speed (1 forward + 1 reverse) with 4.00-8" wheels

Speed (km/h)

1.45 1 1R 2.64

| L1 | 1650 |
|----|------|
| L2 | 540  |
| L3 | 1110 |
| H1 | 960  |
| W1 | 430  |
| W2 | 500  |

#### **Dimensions (mm)**

| L1 | 1440     |
|----|----------|
| L2 | 470      |
| L3 | 970      |
| H1 | 230-1050 |
| W1 | 380      |
| W2 | 350-600  |

### WITH CUTTERBAR MOWER

Gearbox/ Speed (km/h):

2-speed (1 forward + 1 reverse) with 4.00-8" wheels

Speed (km/h)

3.07 1 1R 1.18

| L1 | 1465     |
|----|----------|
| L2 | 600      |
| L3 | 865      |
| H1 | 345-1150 |
| W1 | 380      |
| W2 | 900-1117 |
|    |          |

### **Dimensions (mm)**

| L1 | 1740     |
|----|----------|
| L2 | 550      |
| L3 | 1190     |
| H1 | 1250-300 |
| W1 | 370      |
| W2 | 600-400  |

### WITH CUTTERBAR MOWER

Gearbox/ Speed (km/h):

4-speed (2 forward + 2 reverse) with 4.00-8" wheels

Speed (km/h)

| 1.11 1 | 1R 1.05 |
|--------|---------|
| 2 32 2 | 22 2 20 |

| L1 | 1670     |
|----|----------|
| L2 | 900      |
| L3 | 770      |
| H1 | 1250-300 |
| W1 | 370      |
| W2 | 1270-950 |
|    |          |