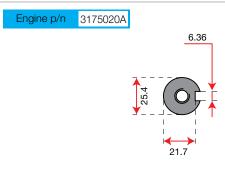

4.6 L                      |
| Oil capacity  | 0.9 L                      |
| Dimension     | 290.5 × 430 × 415 mm       |
| Net weight    | 26.5 kg                    |





### K 7000 HD - HDR







**Dimensions** 













| Net power     | 6.7 HP - 4.9 kW / 3600 rpm |
|---------------|----------------------------|
| Net torque    | 15.5 N.m / 2400 rpm        |
| Bore × Stroke | 78 mm × 73 mm              |
| Displacement  | 349 cc                     |
| Starting      | Recoil start / electric*   |
| Fuel capacity | 3.5 L                      |
| Oil capacity  | 1.1 L                      |
| Dimension     | 390 × 430 × 460 mm         |
| Net weight    | 39 kg<br>44 kg*            |







## **K 9000 HD**





OHV

AUTOMATIC DECOMPRESSOR

OIL BATH





#### **Dimensions**











| Net power     | 9.2 HP - 6.8 kW / 3600 rpm |
|---------------|----------------------------|
| Net torque    | 22 N.m / 2400 rpm          |
| Bore × Stroke | 86 mm × 76 mm              |
| Displacement  | 441 cc                     |
| Starting      | Recoil start / electric    |
| Fuel capacity | 4.5 L                      |
| Oil capacity  | 1.6 L                      |
| Dimension     | 399 × 475 × 500 mm         |
| Net weight    | 51 kg                      |







**Emak** Gardening Engines Line, easy to start, reliable and available in different configurations.



### **ENGINE LINE-UP**



K 655 HF

# **Emak Engines Gardening Line**

Vertical shaft engines are available in different displacements for every needs. Main features like, easy to start, easy to use, powerful engine