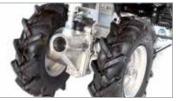

### Two wheel tractor for intensive use

### 405 S

Designed for small and medium-size plots, this machine very effectively combines professional level reliability and performance with extreme ease of handling, making it ideal for demanding home users and smallholders. The full range of accessories, including rotors, cutterbars, brushes and snowthrowers, are designed to meet the requirements of users seeking a multifunction machine that's both practical and safe.

Handlebars with vertical and horizontal adjustment and 180° reversible, with vibration-damping device to assure more comfortable handling.

The EHS system ensures ease of use, reduced effort and the maximum simplification for users.

Practical forward/reverse shuttle enables the operator to change quickly into reverse gear from any speed, making the machine easy to handle even with the rotor or other accessories mounted.

| Power supply | Engine           | Model       | Displacement        | Power  | Starting      | Notes                        | Code        |
|--------------|------------------|-------------|---------------------|--------|---------------|------------------------------|-------------|
| ₹ gasoline   | POWERED by HONDA | GX 200 OHV  | 196 cm <sup>3</sup> | 5.8 HP | recoil start  |                              | 68359007E5  |
| ₹ gasoline   | <b>≌</b> Emak    | K 800 H OHV | 182 cm <sup>3</sup> | 5.7 HP | recoil start  |                              | 68359004E5  |
| diesel       | <b>≟</b> Emak    | K 7000 HD   | 349 cm <sup>3</sup> | 6.7 HP | recoil start  |                              | 68359016E5A |
| diesel       | <b>≟</b> Emak    | K 7000 HD   | 349 cm <sup>3</sup> | 6.7 HP | recoil start/ | battery supplied as standard | 68359022E5  |