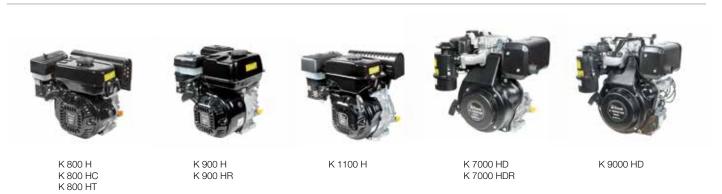

#### **215**

| Power supply      | Engine           | Model       | Displacement        | Power  | Starting     | Code       |
|-------------------|------------------|-------------|---------------------|--------|--------------|------------|
| <b>S</b> gasoline | POWERED by HONDA | GX 160 OHV  | 163 cm <sup>3</sup> | 4.8 HP | recoil start | 68649020E5 |
| ₹ gasoline        | HONDA            | GX 200 OHV  | 196 cm³             | 5.8 HP | recoil start | 68649051E5 |
| ₹ gasoline        | <b>≌</b> Emak    | K 800 H OHV | 182 cm³             | 5.7 HP | recoil start | 68649034E5 |
| diesel            | <b>≥</b> Emak    | K 7000 HD   | 349 cm <sup>3</sup> | 6.7 HP | recoil start | 68649049E5 |

#### **218**

| Power supply      | Engine        | Model        | Displacement        | Power  | Starting     | Code          |
|-------------------|---------------|--------------|---------------------|--------|--------------|---------------|
| <b>K</b> gasoline | <b>≌</b> Emak | K 900 HR OHV | 252 cm <sup>3</sup> | 7.0 HP | recoil start | 68579001E5S1  |
| <b>€</b> diesel   | <b>≌</b> Emak | K 7000 HDR   | 349 cm <sup>3</sup> | 6.7 HP | recoil start | 68579002E5AS1 |