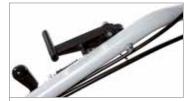

Handlebars with vertical and horizontal adjustment and 180° reversible, with vibration-damping device to assure more comfortable handling.

The EHS system ensures ease of use, reduced effort and the maximum simplification for users.