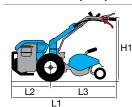

#### Gearbox/ Speed (km/h):

2-speed (1 forward + 1 reverse) with 4.00-8" wheels

Speed (km/h)

1.45 1 1R 2.64

| L1 | 1650 |
|----|------|
| L2 | 540  |
| L3 | 1110 |
| H1 | 960  |
| W1 | 430  |
| W2 | 500  |