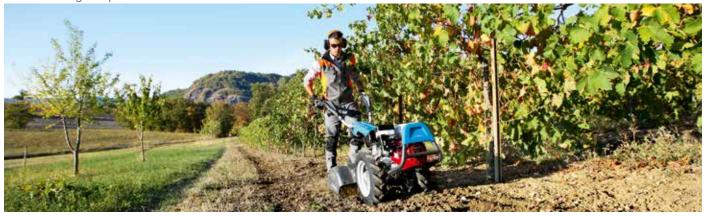

# Two wheel tractors

### Two wheel tractor for home use

400

Ideal for home users with small gardens requiring periodic soil preparation for sowing, also in particularly difficult conditions. The rotor turns in the opposite direction to the direction of rotation of the wheels, thus giving the operator the maximum control of the cultivator and significantly reducing transmitted vibration levels.

50 cm wide counter-rotating rotor to facilitate work on particularly difficult terrain.

Large sized wheels for easier maneuvering of the machine.

Rotor depth adjustment enables operation on all types of terrain.