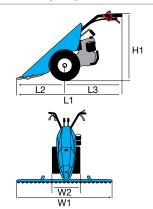

#### Gearbox/ Speed (km/h):

2-speed (1 forward + 1 reverse) with 4.00-8" wheels

Speed (km/h)

1.45 1 1R 2.64

| L1 | 1650 |
|----|------|
| L2 | 540  |
| L3 | 1110 |
| H1 | 960  |
| W1 | 430  |
| W2 | 500  |

#### **Dimensions (mm)**

| L1 | 1440     |
|----|----------|
| L2 | 470      |
| L3 | 970      |
| H1 | 230-1050 |
| W1 | 380      |
| W2 | 350-600  |

### WITH CUTTERBAR MOWER

Gearbox/ Speed (km/h):

2-speed (1 forward + 1 reverse) with 4.00-8" wheels

Speed (km/h)

3.07 1 1R 1.18

| L1 | 1465     |
|----|----------|
| L2 | 600      |
| L3 | 865      |
| H1 | 345-1150 |
| W1 | 380      |
| W2 | 900-1117 |
|    |          |

### **Dimensions (mm)**

| L1 | 1740     |
|----|----------|
| L2 | 550      |
| L3 | 1190     |
| H1 | 1250-300 |
| W1 | 370      |
| W2 | 600-400  |

### WITH CUTTERBAR MOWER

Gearbox/ Speed (km/h):

4-speed (2 forward + 2 reverse) with 4.00-8" wheels

Speed (km/h)

| 1.11 1 | 1R 1.05 |
|--------|---------|
| 2 32 2 | 22 2 20 |

| L1 | 1670     |
|----|----------|
| L2 | 900      |
| L3 | 770      |
| H1 | 1250-300 |
| W1 | 370      |
| W2 | 1270-950 |
|    |          |