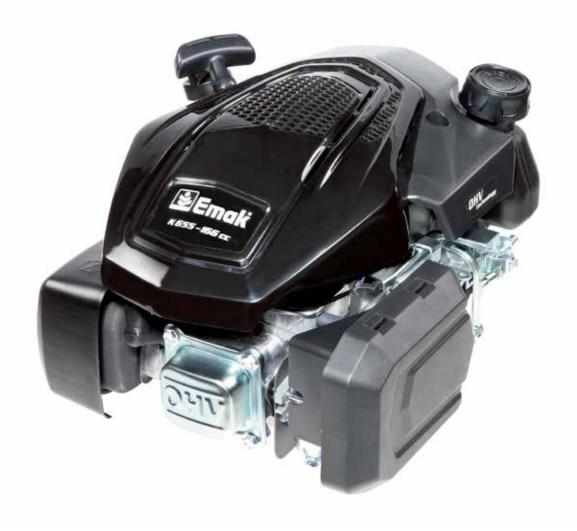

## — 413 S

Designed for professional users, with a 3-speed gearbox and differential, this machine, in its various different engine versions, is designed to take the most punishing conditions in its stride. Very versatile and safe, with its EHS system for easy clutch control this machine combines ruggedness and exceptional ease of handling. Individual user requirements can be met with the generous range of accessories available.

Ergonomically positioned easy action levers for differential locking and reverse shuttle.

The EHS system ensures ease of use, reduced effort and the maximum simplification for users.

QuickFit coupling that allows the operator to change the equipment without using tools.

| Power supply | Engine        | Model      | Displacement        | Power   | Starting                  | Notes                        | Code        |
|--------------|---------------|------------|---------------------|---------|---------------------------|------------------------------|-------------|
| ₹ gasoline   | <b>≌</b> Emak | K 1100 H   | 302 cm <sup>3</sup> | 8.4 HP  | recoil start              |                              | 68329237E5  |
| ₹ gasoline   | HONDA.        | GX 270 OHV | 270 cm <sup>3</sup> | 8.4 HP  | recoil start              |                              | 68329201E5  |
| ₹ gasoline   | HONDA         | GX 340 OHV | 389 cm <sup>3</sup> | 10.7 HP | recoil start              |                              | 68329200E5  |
| ₹ gasoline   | KOHLER.       | CH 395 OHV | 277 cm <sup>3</sup> | 9.5 HP  | recoil start              |                              | 68329206E5  |
| diesel       | KOHLER.       | KD 15 350  | 349 cm <sup>3</sup> | 7.5 HP  | recoil start              |                              | 68329226E5  |
| diesel       | 達 Emak        | K 9000 HD  | 441 cm <sup>3</sup> | 9.2 HP  | recoil start/<br>electric | battery supplied as standard | 68329235E5A |
| diesel       | KOHLER.       | KD 15 440  | 441 cm <sup>3</sup> | 10.9 HP | recoil start              |                              | 68329205E5  |
| diesel       | KOHLER.       | KD 15 440  | 441 cm <sup>3</sup> | 10.9 HP | recoil start/<br>electric | battery supplied as standard | 68329202E5  |