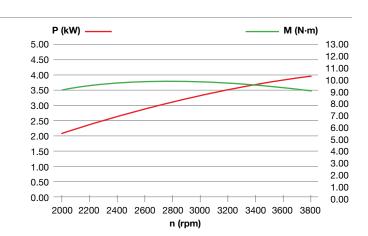

#### **215**

| Power supply      | Engine           | Model       | Displacement        | Power  | Starting     | Code       |
|-------------------|------------------|-------------|---------------------|--------|--------------|------------|
| <b>S</b> gasoline | POWERED by HONDA | GX 160 OHV  | 163 cm <sup>3</sup> | 4.8 HP | recoil start | 68649020E5 |
| ₹ gasoline        | HONDA            | GX 200 OHV  | 196 cm³             | 5.8 HP | recoil start | 68649051E5 |
| ₹ gasoline        | <b>≌</b> Emak    | K 800 H OHV | 182 cm³             | 5.7 HP | recoil start | 68649034E5 |
| diesel            | <b>≥</b> Emak    | K 7000 HD   | 349 cm <sup>3</sup> | 6.7 HP | recoil start | 68649049E5 |