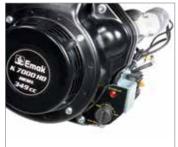

#### **215**

| Power supply      | Engine           | Model       | Displacement        | Power  | Starting     | Code       |
|-------------------|------------------|-------------|---------------------|--------|--------------|------------|
| <b>S</b> gasoline | POWERED by HONDA | GX 160 OHV  | 163 cm <sup>3</sup> | 4.8 HP | recoil start | 68649020E5 |
| ₹ gasoline        | HONDA            | GX 200 OHV  | 196 cm³             | 5.8 HP | recoil start | 68649051E5 |
| ₹ gasoline        | <b>≌</b> Emak    | K 800 H OHV | 182 cm³             | 5.7 HP | recoil start | 68649034E5 |
| diesel            | <b>≥</b> Emak    | K 7000 HD   | 349 cm <sup>3</sup> | 6.7 HP | recoil start | 68649049E5 |

#### **218**

| Power supply      | Engine        | Model        | Displacement        | Power  | Starting     | Code          |
|-------------------|---------------|--------------|---------------------|--------|--------------|---------------|
| <b>K</b> gasoline | <b>≌</b> Emak | K 900 HR OHV | 252 cm <sup>3</sup> | 7.0 HP | recoil start | 68579001E5S1  |
| <b>€</b> diesel   | <b>≌</b> Emak | K 7000 HDR   | 349 cm <sup>3</sup> | 6.7 HP | recoil start | 68579002E5AS1 |