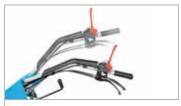

Handlebars with vertical and horizontal adjustment and 180° reversible, with vibration-damping device to assure more comfortable handling.

Integral QuickFit coupling that allows the operator to change the equipment without using tools.