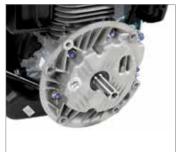

## **Professional rotary tiller**

215

Extremely reliable, compact and easy to handle. Designed to meet the needs of smallholders and groundcare professionals. The direct gear transmission and cone clutch make the machine extremely resistant to the stresses generated during work operations while maximising operator comfort.

Direct transmission with gears on the crankshaft for the maximum stress resistance.

Versatile, thanks to the 3-speed gearbox (2 forward + 1 reverse) that makes it possible to achieve the same tillage results irrespective of the hardness and consistency of the soil.

Extremely rugged oil-bath gearbox with very low maintenance requirements.