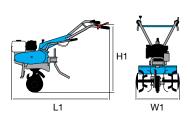

### 1-speed (1 forward)

Rotor speed with engine at 3400 rpm

159 1

| L1 | 1150        |
|----|-------------|
| H1 | 1000        |
| W1 | 460-320-220 |

| Transmission    | chain                             |  |
|-----------------|-----------------------------------|--|
| Clutch          | elt with tensioner                |  |
| Handlebars      | 3 vertical adjustment positions   |  |
| Rotor           | 46 cm, can be reduced to 32-22 cm |  |
| Power take-off  | no                                |  |
| Spur            | yes                               |  |
| Towing hitch    | no                                |  |
| Transport wheel | yes                               |  |
| Weight          | 27 kg                             |  |

#### 2-speed (1 forward + 1 reverse)

Rotor speed with engine at 3400 rpm

159 1 1R 66

| L1 | 1400    |
|----|---------|
| H1 | 800     |
| W1 | 820-550 |

| <b>-</b>        | T                                                                |  |
|-----------------|------------------------------------------------------------------|--|
| Transmission    | chain                                                            |  |
| Clutch          | belt with tensioner                                              |  |
| Handlebars      | with vertical and horizontal adjustment                          |  |
| Rotor           | 82 cm, can be reduced to 55-35 cm, with lateral protection discs |  |
| Power take-off  | no                                                               |  |
| Spur            | yes                                                              |  |
| Towing hitch    | yes                                                              |  |
| Transport wheel | yes                                                              |  |
| Weight          | 57 kg                                                            |  |

#### 3-speed (2 forward + 1 reverse)

Rotor speed with engine at 3400 rpm

| L1 | 1630        |
|----|-------------|
| H1 | 1050        |
| W1 | 850-600-350 |

| Transmission    | with oil-bath gearbox and chain                          |  |
|-----------------|----------------------------------------------------------|--|
| Clutch          | pelt with tensioner                                      |  |
| Handlebars      | with vertical and horizontal adjustment                  |  |
| Rotor           | 85 cm, reducible to 60-35 cm, with side protection discs |  |
| Power take-off  | no                                                       |  |
| Spur            | yes, depth adjustable                                    |  |
| Towing hitch    | yes, with integral tool holder                           |  |
| Transport wheel | yes                                                      |  |
| Weight          | 63 kg                                                    |  |

#### 3-speed (2 forward + 1 reverse)

Rotor speed with engine at 3600 rpm

| L1 | 1350    |
|----|---------|
| H1 | 800     |
| W1 | 870-600 |

| Transmission    | oil-bath gearbox                                      |
|-----------------|-------------------------------------------------------|
| Clutch          | oil-immersed bevel type                               |
| Handlebars      | with vertical and horizontal adjustment               |
| Rotor           | 87 cm, reducible to 60 cm, with side protection discs |
| Power take-off  | yes, independent 2100 rpm                             |
| Spur            | yes                                                   |
| Towing hitch    | yes                                                   |
| Transport wheel | yes                                                   |
| Weight          | 80 ka with petrol engine – 90 ka with diesel engine   |

#### 4-speed (3 forward + 1 reverse)

Rotor speed with engine at 3600 rpm

| L1 | 1500 (gasoline)<br>1700 (diesel) |
|----|----------------------------------|
| H1 | 1100                             |
| W1 | 1000-820-600                     |