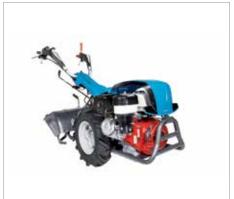

## **Professional rotary tiller**

215

Extremely reliable, compact and easy to handle. Designed to meet the needs of smallholders and groundcare professionals. The direct gear transmission and cone clutch make the machine extremely resistant to the stresses generated during work operations while maximising operator comfort.

Direct transmission with gears on the crankshaft for the maximum stress resistance.

Versatile, thanks to the 3-speed gearbox (2 forward + 1 reverse) that makes it possible to achieve the same tillage results irrespective of the hardness and consistency of the soil.

Extremely rugged oil-bath gearbox with very low maintenance requirements.

#### **215**

| Power supply      | Engine           | Model       | Displacement        | Power  | Starting     | Code       |
|-------------------|------------------|-------------|---------------------|--------|--------------|------------|
| <b>S</b> gasoline | POWERED by HONDA | GX 160 OHV  | 163 cm <sup>3</sup> | 4.8 HP | recoil start | 68649020E5 |
| ₹ gasoline        | HONDA            | GX 200 OHV  | 196 cm³             | 5.8 HP | recoil start | 68649051E5 |
| ₹ gasoline        | <b>≌</b> Emak    | K 800 H OHV | 182 cm³             | 5.7 HP | recoil start | 68649034E5 |
| diesel            | <b>≥</b> Emak    | K 7000 HD   | 349 cm <sup>3</sup> | 6.7 HP | recoil start | 68649049E5 |