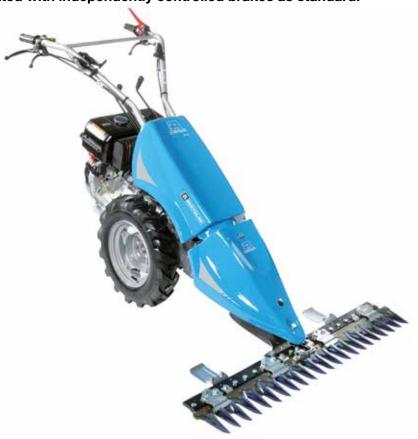

|  |
| Mower                  |                                                                                                                                                                           |          |                    |  |
|                        | Mower L 75 cm Single blade Integral safety brake Adjustable and removable swivel wheels Adjustable lateral skids PTO right-hand rotation Quickfit coupling                | 69209007 |                    |  |





### Professional cutterbar mower

141



The model 141 completes the semi-professional range: this is the ideal machine for mowing grass and forage crops or cleaning in open fields. With an excellent combination of power and easy handling, this cutterbar mower is fitted with independently controlled brakes as standard.





Independent brakes on each wheel supplied as standard.



Practical forward/reverse shuttle enables the operator to change quickly into reverse gear at any speed.



Differential supplied as standard to allow the formation of windrows even when working on a gradient.

#### 141

| Power supply      | Engine        | Model      | Displacement        | Power  | Starting     | Notes                                              | Code       |
|-------------------|---------------|------------|---------------------|--------|--------------|----------------------------------------------------|------------|
| ₹ gasoline        | <b>≌</b> Emak | K 1100 H   | 302 cm <sup>3</sup> | 8.4 HP | recoil start |                                                    | 68919002X5 |
| ₹ gasoline        | HONDA