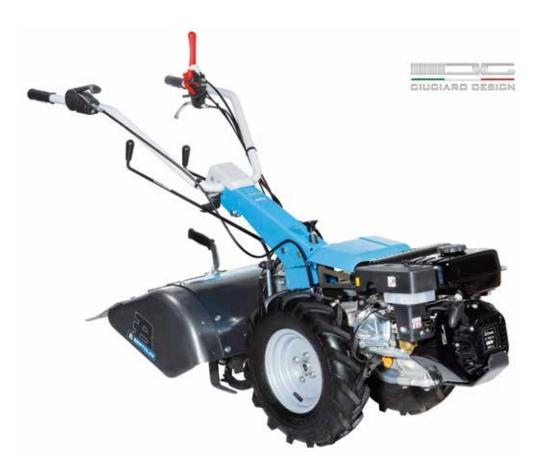

### 405 S

Designed for small and medium-size plots, this machine very effectively combines professional level reliability and performance with extreme ease of handling, making it ideal for demanding home users and smallholders. The full range of accessories, including rotors, cutterbars, brushes and snowthrowers, are designed to meet the requirements of users seeking a multifunction machine that's both practical and safe.

Handlebars with vertical and horizontal adjustment and 180° reversible, with vibration-damping device to assure more comfortable handling.

The EHS system ensures ease of use, reduced effort and the maximum simplification for users.

Practical forward/reverse shuttle enables the operator to change quickly into reverse gear from any speed, making the machine easy to handle even with the rotor or other accessories mounted.

| Power supply | Engine           | Model       | Displacement        | Power  | Starting      | Notes                        | Code        |
|--------------|------------------|-------------|---------------------|--------|---------------|------------------------------|-------------|
| ₹ gasoline   | POWERED by HONDA | GX 200 OHV  | 196 cm <sup>3</sup> | 5.8 HP | recoil start  |                              | 68359007E5  |
| ₹ gasoline   | <b>≌</b> Emak    | K 800 H OHV | 182 cm <sup>3</sup> | 5.7 HP | recoil start  |                              | 68359004E5  |
| diesel       | <b>≟</b> Emak    | K 7000 HD   | 349 cm <sup>3</sup> | 6.7 HP | recoil start  |                              | 68359016E5A |
| diesel       | <b>≟</b> Emak    | K 7000 HD   | 349 cm <sup>3</sup> | 6.7 HP | recoil start/ | battery supplied as standard | 68359022E5  |