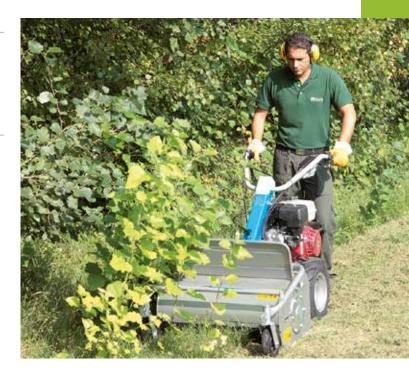

Powerful and reliable, easy to handle, reversible and versatile, these machines represent the ideal solution for all ground jobs in any season.

flail mower

trailer

(<del>{}-{})</del>

plouah