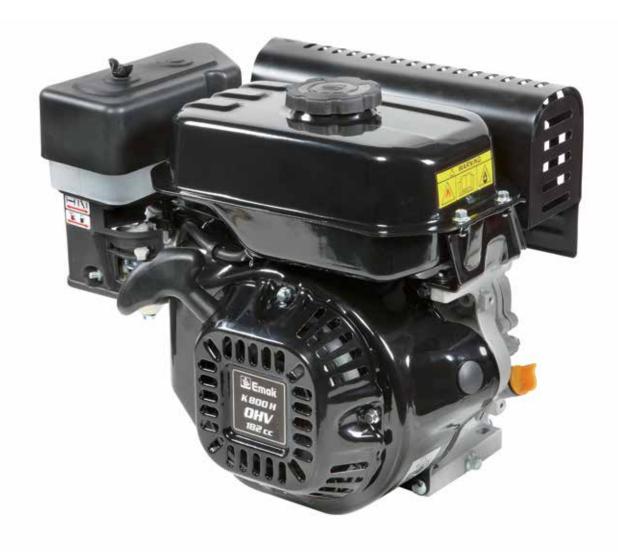

#### **215**

| Power supply      | Engine           | Model       | Displacement        | Power  | Starting     | Code       |
|-------------------|------------------|-------------|---------------------|--------|--------------|------------|
| <b>S</b> gasoline | POWERED by HONDA | GX 160 OHV  | 163 cm <sup>3</sup> | 4.8 HP | recoil start | 68649020E5 |
| ₹ gasoline        | HONDA            | GX 200 OHV  | 196 cm³             | 5.8 HP | recoil start | 68649051E5 |
| ₹ gasoline        | <b>≌</b> Emak    | K 800 H OHV | 182 cm³             | 5.7 HP | recoil start | 68649034E5 |
| diesel            | <b>≥</b> Emak    | K 7000 HD   | 349 cm <sup>3</sup> | 6.7 HP | recoil start | 68649049E5 |