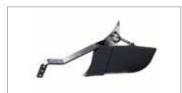

Rotor Ø 280, 50-(35) cm 12 spikes coupling for Quickfit (can be reduced to 35 cm with kit L0116300) Code 69219110

Rear-mounted furrowing tool Code L0050600

Brush L 80 - Ø 35 cm With horizontal and vertical adjustment Code L0070000