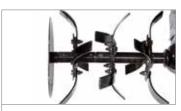

Rear wheel for easy transportation of the machine.

Speed regulator with integrated on-off system and control lever located within easy reach.

46 cm rotor with three elements per side, can be reduced to 32-22 cm.

Handlebars with horizontal and vertical adjustment to allow the operator to assume the correct posture while working.

82 cm rotor with three elements per side with lateral protection discs.