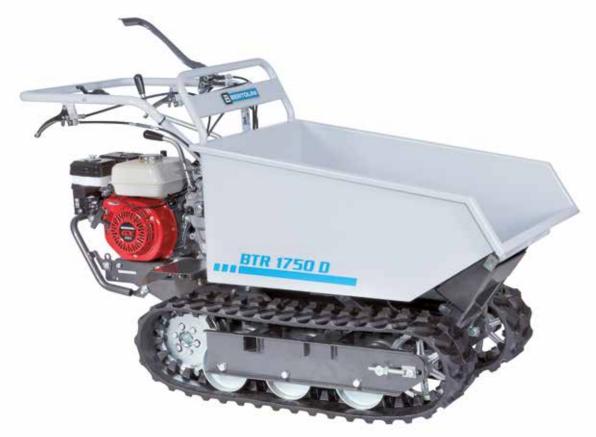

|
| Crawler contact surface | 60 cm length - 18 cm width                                            |
| Power take-off          | yes, independent 2100 rpm                                             |
| Weight                  | 215 kg                                                                |



# **Professional transporter**

### BTR 1750 D



Designed for professional use, this is a dumper model machine with hydraulically operated load box tipping: ideal for transporting firewood, stone, sand and other building materials. Its increased dumping angle - 60° - meets the need for creating piles and mounds. Suited to all kinds of terrain, even on slopes, this transporter has a small steering radius, making it easy to handle.





Lever-operated hydraulic tipping control valve.



Dumper loading platform with counter-frame for  $60^{\circ}$  dump angle.



Crawler tracks made of hard rubber, width 180 mm: assure excellent grip on all types of terrain.

### BTR 1750 D

| Power supply      | Engine | Model      | Displacement | Power  | Starting     | Code       |
|-------------------|--------|------------|--------------|--------|--------------|------------|
| <b>S</b> gasoline | HONDA. | GX 160 OHV | 163 cm³      | 4.8 HP | recoil start | 68729122E5 |



### Focus on accessories



Front shovel 85 cm Code 69209071



**Extendable loading deck** 550 kg payload Code **68722017** 



### Gearbox/ Speed (km/h):

### 6-speed (4 forward + 2 reverse)

Speed (km/h)



### **Dimensions (mm)**



| L1 | 1575    |
|----|---