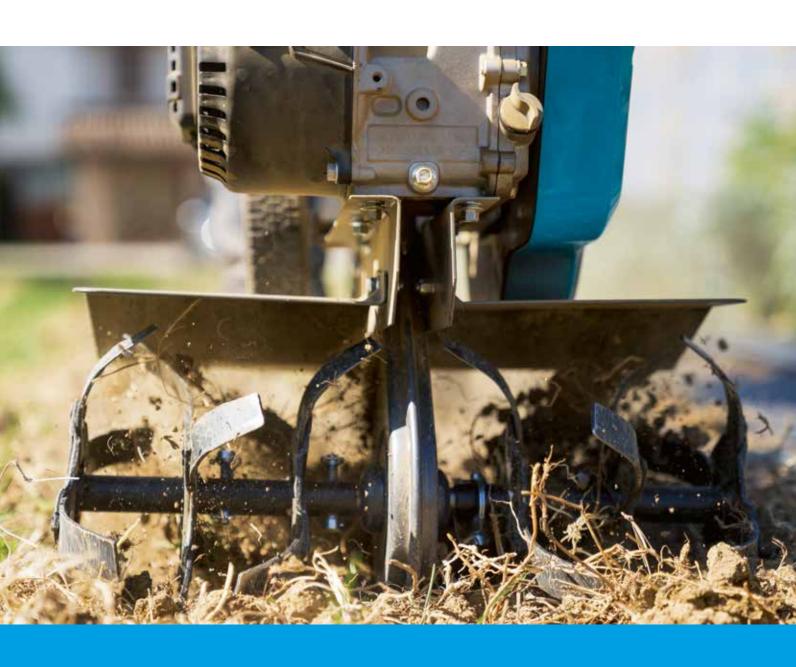

# **Rotary tillers**

## Rotary tiller for home use

155

Ideal for home gardeners who need to prepare vegetable patches and flower beds for seeding, this model offers an excellent combination of manageability and user-friendliness.

Rear wheel for easy transportation of the machine.

Speed regulator with integrated on-off system and control lever located within easy reach.

46 cm rotor with three elements per side, can be reduced to 32-22 cm.