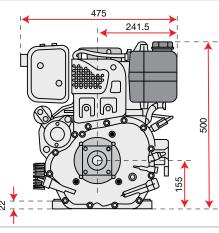

y | 4.6 L                      |
| Oil capacity  | 0.9 L                      |
| Dimension     | 290.5 × 430 × 415 mm       |
| Net weight    | 26.5 kg                    |





### K 7000 HD - HDR







**Dimensions** 













| Net power     | 6.7 HP - 4.9 kW / 3600 rpm |
|---------------|----------------------------|
| Net torque    | 15.5 N.m / 2400 rpm        |
| Bore × Stroke | 78 mm × 73 mm              |
| Displacement  | 349 cc                     |
| Starting      | Recoil start / electric*   |
| Fuel capacity | 3.5 L                      |
| Oil capacity  | 1.1 L                      |
| Dimension     | 390 × 430 × 460 mm         |
| Net weight    | 39 kg<br>44 kg*            |







## **K 9000 HD**





OHV

AUTOMATIC DECOMPRESSOR

OIL BATH





#### **Dimensions**











| Net power     | 9.2 HP - 6.8 kW / 3600 rpm |
|---------------|----------------------------|
| Net torque    | 22 N.m / 2400 rpm          |
| Bore × Stroke | 86 mm × 76 mm              |
| Displacement  | 441 cc                     |
| Starting      | Recoil start / electric    |
| Fuel capacity | 4.5 L                      |
| Oil capacity  | 1.6 L                      |
| Dimension     | 399 × 475 × 500 mm         |
| Net weight    | 51 kg                      |







**Emak** Gardening Engines Line, easy to start, reliable and available in different configurations.



### **ENGINE LINE-UP**



K 655 HF

# **Emak Engines Gardening Line**

Vertical shaft engines are available in different displacements for every needs. Main features like, easy to start, easy to use, powerful eng