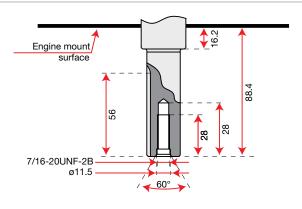

| Fuel capacity | 3.0 L                      |
| Oil capacity  | 0.6 L                      |
| Dimension     | 263.5 × 375 × 336 mm       |
| Net weight    | 16 kg                      |





## **K 900 H - HR**













#### **Dimensions**











| Net power     | 7.0 HP - 5.2 kW / 3600 rpm |
|---------------|----------------------------|
| Net torque    | 15.6 N.m / 2600 rpm        |
| Bore × Stroke | 75 mm × 57 mm              |
| Displacement  | 252 cc                     |
| Starting      | Recoil start               |
| Fuel capacity | 4.0 L                      |
| Oil capacity  | 0.7 L                      |
| Dimension     | 363 × 285 × 370 mm         |
| Net weight    | 16.5 kg                    |





## K 1100 H







### **Dimensions**







Engine p/n 3075262





| Net power     | 8.4 HP - 6.2 kW / 3600 rpm |
|---------------|----------------------------|
| Net torque    | 18.5 N.m / 2500 rpm        |
| Bore × Stroke | 80 mm × 60 mm              |
| Displacement  | 302 cc                     |
| Starting      | Recoil start               |
| Fuel capacity | 4.6 L                      |
| Oil capacity  | 0.9 L                      |
| Dimension     | 290.5 × 430 × 415 mm       |
| Net weight    | 26.5 kg                    |





### K 7000 HD - HDR







**Dimensions** 













| Net power     | 6.7 HP - 4.9 kW / 3600 rpm |
|---------------|----------------------------|
| Net torque    | 15.5 N.m / 2400 rpm        |
| Bore × Stroke | 78 mm × 73 mm              |
| Displacement  | 349 cc                     |
| Starting      | Recoil start /