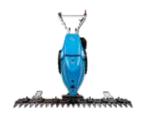

### 405 S

Designed for small and medium-size plots, this machine very effectively combines professional level reliability and performance with extreme ease of handling, making it ideal for demanding home users and smallholders. The full range of accessories, including rotors, cutterbars, brushes and snowthrowers, are designed to meet the requirements of users seeking a multifunction machine that's both practical and safe.

Handlebars with vertical and horizontal adjustment and 180° reversible, with vibration-damping device to assure more comfortable handling.

The EHS system ensures ease of use, reduced effort and the maximum simplification for users.

Practical forward/reverse shuttle enables the operator to change quickly into reverse gear from any speed, making the machine easy to handle even with the rotor or other accessories mounted.

| Power supply | Engine           | Model       | Displacement        | Power  | Starting      | Notes                        | Code        |
|--------------|------------------|-------------|---------------------|--------|---------------|------------------------------|-------------|
| ₹ gasoline   | POWERED by HONDA | GX 200 OHV  | 196 cm <sup>3</sup> | 5.8 HP | recoil start  |                              | 68359007E5  |
| ₹ gasoline   | <b>≌</b> Emak    | K 800 H OHV | 182 cm <sup>3</sup> | 5.7 HP | recoil start  |                              | 68359004E5  |
| diesel       | <b>≟</b> Emak    | K 7000 HD   | 349 cm <sup>3</sup> | 6.7 HP | recoil start  |                              | 68359016E5A |
| diesel       | <b>≟</b> Emak    | K 7000 HD   | 349 cm <sup>3</sup> | 6.7 HP | recoil start/ | battery supplied as standard | 68359022E5  |