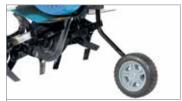

Rear wheel for easy transportation of the machine.

Speed regulator with integrated on-off system and control lever located within easy reach.

46 cm rotor with three elements per side, can be reduced to 32-22 cm.

50 cm wide counter-rotating rotor to facilitate work on particularly difficult terrain.

Large sized wheels for easier maneuvering of the machine.

Rotor depth adjustment enables operation on all types of terrain.