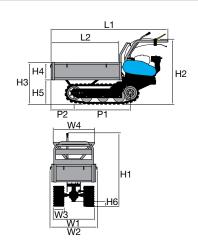

ypes of terrain. With high load capacity, this machine stands out for its versatility and the safety devices installed.





Independent PTO at 2100 rpm.



Steering with independently controlled releases and brakes.



Telescoping loading platform for transporting even the most bulky loads.

### ■ BTR 550

| Power supply      | Engine | Model      | Displacement | Power  | Starting     | Code       |
|-------------------|--------|------------|--------------|--------|--------------|------------|
| <b>S</b> gasoline | HONDA. | GX 160 OHV | 163 cm³      | 4.8 HP | recoil start | 68729118E5 |

### Focus on accessories



High sides kit Code 68722004



Front shovel 85 cm Code 69209071



### Gearbox/ Speed (km/h):

### 6-speed (4 forward + 2 reverse)

Speed (km/h)



### **Dimensions (mm)**



| L1 1745<br>L2 1000-1180<br>H1 1020<br>H2 900<br>H3 590<br>H4 240<br>H5 339<br>H6 70<br>W1 620<br>W2 733 |
|---------------------------------------------------------------------------------------------------------|
| H1 1020<br>H2 900<br>H3 590<br>H4 240<br>H5 339<br>H6 70<br>W1 620                                      |
| H2 900<br>H3 590<br>H4 240<br>H5 339<br>H6 70<br>W1 620                                                 |
| H3 590<br>H4 240<br>H5 339<br>H6 70<br>W1 620                                                           |
| H4 240<br>H5 339<br>H6 70<br>W1 620                                                                     |
| H5 339<br>H6 70<br>W1 620                                                                               |
| H6 70<br>W1 620