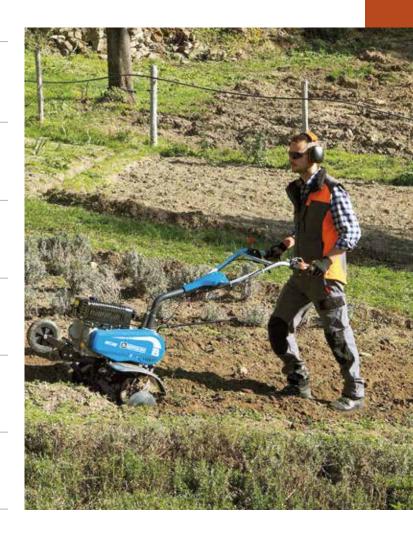

### 405 S

Designed for small and medium-size plots, this machine very effectively combines professional level reliability and performance with extreme ease of handling, making it ideal for demanding home users and smallholders. The full range of accessories, including rotors, cutterbars, brushes and snowthrowers, are designed to meet the requirements of users seeking a multifunction machine that's both practical and safe.

Handlebars with vertical and horizontal adjustment and 180° reversible, with vibration-damping device to assure more comfortable handling.

The EHS system ensures ease of use, reduced effort and the maximum simplification for users.

Practical forward/reverse shuttle enables the operator to change quickly into reverse gear from any speed, making the machine easy to handle even with the rotor or other accessories mounted.

| Power supply | Engine           | Model       | Displacement        | Power  | Starting      | Notes                        | Code        |
|--------------|------------------|-------------|---------------------|--------|---------------|------------------------------|-------------|
| ₹ gasoline   | POWERED by HONDA | GX 200 OHV  | 196 cm <sup>3</sup> | 5.8 HP | recoil start  |                              | 68359007E5  |
| ₹ gasoline   | <b>≌</b> Emak    | K 800 H OHV | 182 cm <sup>3</sup> | 5.7 HP | recoil start  |                              | 68359004E5  |
| diesel       | <b>≟</b> Emak    | K 7000 HD   | 349 cm <sup>3</sup> | 6.7 HP | recoil start  |                              | 68359016E5A |
| diesel       | <b>≟</b> Emak    | K 7000 HD   | 349 cm <sup>3</sup> | 6.7 HP | recoil start/ | battery supplied as standard | 68359022E5  |