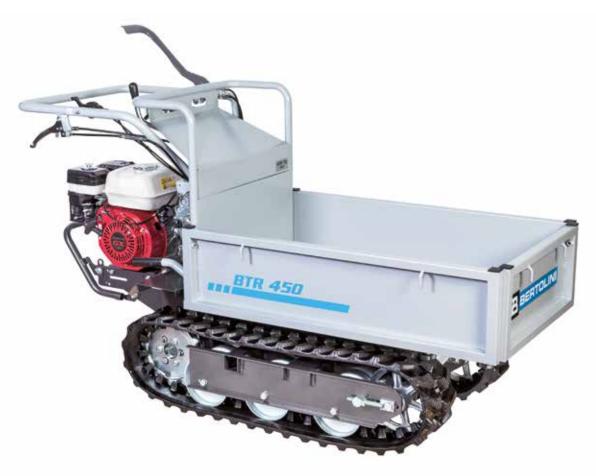

### 407 S

Thanks to the differential with locking lever on the handlebars, which affords perfect manoeuvrability and grip even on the most difficult terrain and on slopes, the key strength of this machine is its ease of use. The facility to use a range of different accessories for tillage, grass cutting and maintenance of gardens or urban spaces makes these machines exceptionally versatile and perfectly adapted to meet the needs of demanding home users and smallholders.

Ergonomically positioned easy action levers for differential locking and reverse shuttle.

Independent brakes on each wheel and handlebar steering to facilitate travel on even the most difficult terrain.

QuickFit coupling that allows the operator to change the equipment without using tools.

| Power supply | Engine           | Model       | Displacement        | Power  | Starting                  | Notes                        | Code        |
|--------------|------------------|-------------|---------------------|--------|---------------------------|------------------------------|-------------|
| ₹ gasoline   | POWERED by HONDA | GX 200 OHV  | 196 cm <sup>3</sup> | 5.8 HP | recoil start              |                              | 68359100E5  |
| ₹ gasoline   | HONDA            | GX 270 OHV  | 270 cm <sup>3</sup> | 8.4 HP | recoil start              |                              | 68359117E5  |
| ₹ gasoline   | 達 Emak           | K 800 H OHV | 182 cm³             | 5.7 HP | recoil start              |                              | 68359101E5  |
| ₹ gasoline   | 達 Emak           | K 900 H OHV | 252 cm <sup>3</sup> | 7.0 HP | recoil start              |                              | 68359119E5  |
| ₹ gasoline   | KOHLER.          | CH 270 OHV  | 208 cm <sup>3</sup> | 7.0 HP | recoil start              |                              | 68359104E5  |
| diesel       | 達 Emak           | K 7000 HD   | 349 cm <sup>3</sup> | 6.7 HP | recoil start              |                              | 68359114E5A |
| diesel       | <b>≌</b> Emak    | K 7000 HD   | 349 cm <sup>3</sup> | 6.7 HP | recoil start/<br>electric | battery supplied as standard | 68359123E5  |