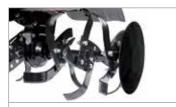

## Rotary tiller for home use

155

Ideal for home gardeners who need to prepare vegetable patches and flower beds for seeding, this model offers an excellent combination of manageability and user-friendliness.

Rear wheel for easy transportation of the machine.

Speed regulator with integrated on-off system and control lever located within easy reach.

46 cm rotor with three elements per side, can be reduced to 32-22 cm.