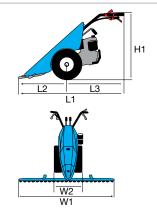

#### Gearbox/ Speed (km/h):

2-speed (1 forward + 1 reverse) with 4.00-8" wheels

Speed (km/h)

1.45 1 1R 2.64

| L1 | 1650 |
|----|------|
| L2 | 540  |
| L3 | 1110 |
| H1 | 960  |
| W1 | 430  |
| W2 | 500  |

#### **Dimensions (mm)**

| L1 | 1440     |
|----|----------|
| L2 | 470      |
| L3 | 970      |
| H1 | 230-1050 |
| W1 | 380      |
| W2 | 350-600  |

### WITH CUTTERBAR MOWER

Gearbox/ Speed (km/h):

2-speed (1 forward + 1 reverse) with 4.00-8" wheels

Speed (km/h)

3.07 1 1R 1.18

| L1 | 1465     |
|----|----------|
| L2 | 600      |
| L3 | 865      |
| H1 | 345-1150 |
| W1 | 380      |
| W2 | 900-1117 |
|    |          |

### **Dimensions (mm)**

| L1 | 1740     |
|----|----------|
| L2 | 550      |
| L3 | 1190     |
| H1 | 1250-300 |
| W1 | 370      |
| W2 | 600-400  |

### WITH CUTTERBAR MOWER

Gearbox/ Speed (km/h):

4-speed (2 forward + 2 reverse) with 4.00-8" wheels

Speed (km/h)

| 1.11 1 | 1R 1.05 |
|--------|---------|
| 2 32 2 | 22 2 20 |

| L1 | 1670     |
|----|----------|
| L2 | 900      |
| L3 | 770      |
| H1 | 1250-300 |
| W1 | 370      |
| W2 | 1270-950 |
|    |          |