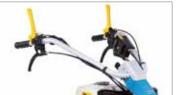

Handlebars with vertical and horizontal adjustment and 180° reversible, with vibration-damping device to assure more comfortable handling.

The EHS system ensures ease of use, reduced effort and the maximum simplification for users.