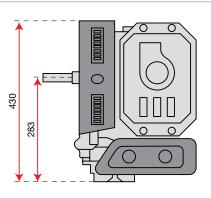

#### **Dimensions (mm)**

| L1 | 1440     |
|----|----------|
| L2 | 470      |
| L3 | 970      |
| H1 | 230-1050 |
| W1 | 380      |
| W2 | 350-600  |

### WITH CUTTERBAR MOWER

Gearbox/ Speed (km/h):

2-speed (1 forward + 1 reverse) with 4.00-8" wheels

Speed (km/h)

3.07 1 1R 1.18

| L1 | 1465     |
|----|----------|
| L2 | 600      |
| L3 | 865      |
| H1 | 345-1150 |
| W1 | 380      |
| W2 | 900-1117 |
|    |          |