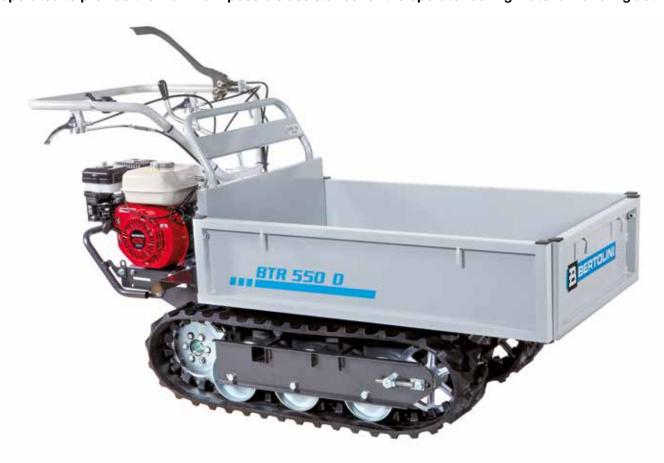

nd brakes                          |
| Minimum steering radius | 70 cm                                                                 |
| Crawler contact surface | 60 cm length - 18 cm width                                            |
| Power take-off          | yes, independent 2100 rpm                                             |
| Weight                  | 200 kg                                                                |



# **Professional transporter**

### BTR 550 D



Professional model offering a combination of high power, easy handling and high load capacity. The transporter is ideal for applications in the agricultural and building sectors. Tipping is hydraulically operated to provide the maximum possible assistance for the operator during material handling activities.





Lever-operated hydraulic tipping control valve.



Steering with independently controlled releases and brakes.



Protected, expandable brakes for working in extreme conditions.

### BTR 550 D

| Power supply      | Engine | Model      | Displacement | Power  | Starting     | Code       |
|-------------------|--------|------------|--------------|--------|--------------|------------|
| <b>S</b> gasoline | HONDA. | GX 160 OHV | 163 cm³      | 4.8 HP | recoil start | 68729128E5 |



### Focus on accessories



High sides kit Code 68722004



Front shovel 85 cm Code 69209071



### Gearbox/ Speed (km/h):

### 6-speed (4 forward + 2 reverse)

Speed (km/h)



### Dimensions (mm)



| L1 | 1745      |
|----|-----------|
| L2 | 1000-1180 |
| H1 | 1020      |
| H2 | 900       |
| H3 | 590