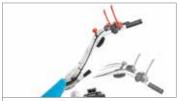

| 4015         |                                                                                  |           |                    |                             |          |
|--------------|----------------------------------------------------------------------------------|-----------|--------------------|-----------------------------|----------|
| Accessory    |                                                                                  |           | Optional accessory |                             |          |
| Rotors       |                                                                                  |           |                    |                             |          |
|              | Rotor Ø 280, <b>50</b> -(35) cm<br>12 spikes                                     | 69219110  |                    | Support wheel               | Z0020368 |
| No.          | coupling for <b>Quickfit</b> (can be reduced to 35 cm with kit <b>L0116300</b> ) | 09219110  | 4                  | Rear-mounted furrowing tool | L0050600 |
|              | Rotor Ø 280, <b>60</b> -50-(35) cm<br>16 spikes                                  | 69219107  |                    | Support wheel               | Z0020368 |
|              | coupling for <b>Quickfit</b> (can be reduced to 35 cm with kit <b>L0116300</b> ) |           | -                  | Rear-mounted furrowing tool | L0050600 |
| Tyred wheels |                                                                                  |           |                    |                             |          |
|              | Pair of tyred wheels 4.00x8"                                                     | 69209020A |                    | Pair of snow chains         | L1055015 |
| 18 48        | Fixed disc<br>Quickfit coupling                                                  |           | -04                | Pair of spacers<br>L 100 mm | 69209096 |
| Steel wheels |                                                                                  |           |                    |                             |          |
|              | Pair of steel wheels Ø 370 mm                                                    | L0051200  |                    |                             |          |

|                        | Accessory                                                            |          |   | Optional accessory                                       |          |
|------------------------|----------------------------------------------------------------------|----------|---|----------------------------------------------------------|----------|
| Towing hitch           |                                                                      |          |   |                                                          |          |
|                        | Towing hitch                                                         | L0060900 |   |                                                          |          |
| Adjustable tool holder |                                                                      |          |   |                                                          |          |
|                        | Adjustable tool holder                                               | L0103400 |   | Single share plough                                      | L0100000 |
| 8                      | (requires towing hitch <b>L0060900</b> )                             |          |   | Furrowing tool                                           | L0103200 |
| Bar drive              |                                                                      |          |   |                                                          |          |
|                        | Cam drive                                                            | 69229091 |   | 0.92 m<br>Complete central cutter plate<br>Special teeth | 69222011 |
| Front brush            |                                                                      |          | I |                                                          |          |
|                        | Brush <b>L 80-Ø 35</b> cm<br>With horizontal and vertical adjustment | L0070000 |   |                                                          |          |