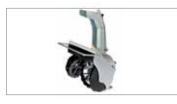

## Rotary tiller for home use

155

Ideal for home gardeners who need to prepare vegetable patches and flower beds for seeding, this model offers an excellent combination of manageability and user-friendliness.

Rear wheel for easy transportation of the machine.

Speed regulator with integrated on-off system and control lever located within easy reach.

46 cm rotor with three elements per side, can be reduced to 32-22 cm.