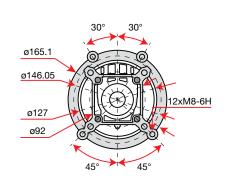

| 4.6 L                      |
| Oil capacity  | 0.9 L                      |
| Dimension     | 290.5 × 430 × 415 mm       |
| Net weight    | 26.5 kg                    |





### K 7000 HD - HDR







**Dimensions** 













| Net power     | 6.7 HP - 4.9 kW / 3600 rpm |
|---------------|----------------------------|
| Net torque    | 15.5 N.m / 2400 rpm        |
| Bore × Stroke | 78 mm × 73 mm              |
| Displacement  | 349 cc                     |
| Starting      | Recoil start / electric*   |
| Fuel capacity | 3.5 L                      |
| Oil capacity  | 1.1 L                      |
| Dimension     | 390 × 430 × 460 mm         |
| Net weight    | 39 kg<br>44 kg*            |







## **K 9000 HD**





OHV

AUTOMATIC DECOMPRESSOR

OIL BATH





#### **Dimensions**











| Net power     | 9.2 HP - 6.8 kW / 3600 rpm |
|---------------|----------------------------|
| Net torque    | 22 N.m / 2400 rpm          |
| Bore × Stroke | 86 mm × 76 mm              |
| Displacement  | 441 cc                     |
| Starting      | Recoil start / electric    |
| Fuel capacity | 4.5 L                      |
| Oil capacity  | 1.6 L                      |
| Dimension     | 399 × 475 × 500 mm         |
| Net weight    | 51 kg                      |







**Emak** Gardening Engines Line, easy to start, reliable and available in different configurations.



### **ENGINE LINE-UP**



K 655 HF

# **Emak Engines Gardening Line**

Vertical shaft engines are available in different displacements for every needs. Main features like, easy to start, easy to use, powerful engin