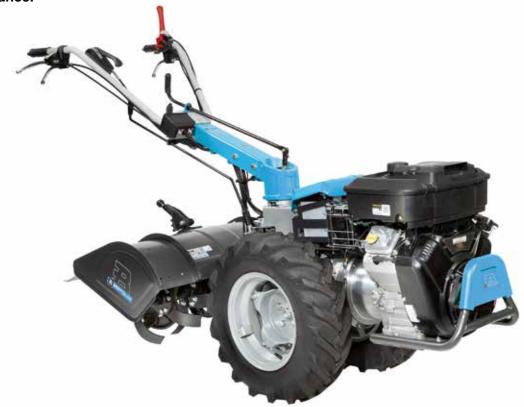

### Two wheel tractor for intensive use

### 405 S

Designed for small and medium-size plots, this machine very effectively combines professional level reliability and performance with extreme ease of handling, making it ideal for demanding home users and smallholders. The full range of accessories, including rotors, cutterbars, brushes and snowthrowers, are designed to meet the requirements of users seeking a multifunction machine that's both practical and safe.

Handlebars with vertical and horizontal adjustment and 180° reversible, with vibration-damping device to assure more comfortable handling.

The EHS system ensures ease of use, reduced effort and the maximum simplification for users.

Practical forward/reverse shuttle enables the operator to change quickly into reverse gear from any speed, making the machine easy to handle even with the rotor or other accessories mounted.

| Power supply | Engine           | Model       | Displacement        | Power  | Starting      | Notes                        | Code        |
|--------------|------------------|-------------|---------------------|--------|---------------|------------------------------|-------------|
| ₹ gasoline   | POWERED by HONDA | GX 200 OHV  | 196 cm <sup>3</sup> | 5.8 HP | recoil start  |                              | 68359007E5  |
| ₹ gasoline   | <b>≌</b> Emak    | K 800 H OHV | 182 cm <sup>3</sup> | 5.7 HP | recoil start  |                              | 68359004E5  |
| diesel       | <b>≟</b> Emak    | K 7000 HD   | 349 cm <sup>3</sup> | 6.7 HP | recoil start  |                              | 68359016E5A |
| diesel       | <b>≟</b> Emak    | K 7000 HD   | 349 cm <sup>3</sup> | 6.7 HP | recoil start/ | battery supplied as standard | 68359022E5  |