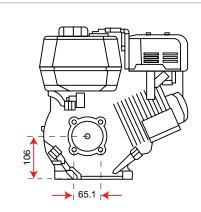

**155** 

| Power supply | Engine        | Model       | Displacement       | Power  | Starting     | Code       |
|--------------|---------------|-------------|--------------------|--------|--------------|------------|
| ₹ gasoline   | <b>≌</b> Emak | K 300 H OHV | 80 cm <sup>3</sup> | 2.4 HP | recoil start | 68569001E5 |