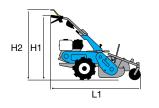

### 1-speed (1 forward)

Rotor speed with engine at 3400 rpm

159 1

| L1 | 1150        |
|----|-------------|
| H1 | 1000        |
| W1 | 460-320-220 |

| Transmission    | chain                             |  |
|-----------------|-----------------------------------|--|
| Clutch          | elt with tensioner                |  |
| Handlebars      | 3 vertical adjustment positions   |  |
| Rotor           | 46 cm, can be reduced to 32-22 cm |  |
| Power take-off  | no                                |  |
| Spur            | yes                               |  |
| Towing hitch    | no                                |  |
| Transport wheel | yes                               |  |
| Weight          | 27 kg                             |  |

#### 2-speed (1 forward + 1 reverse)

Rotor speed with engine at 3400 rpm

159 1 1R 66

| L1 | 1400    |
|----|---------|
| H1 | 800     |
| W1 | 820-550 |

| <b>-</b>        | T                                                                |  |
|-----------------|------------------------------------------------------------------|--|
| Transmission    | chain                                                            |  |
| Clutch          | belt with tensioner                                              |  |
| Handlebars      | with vertical and horizontal adjustment                          |  |
| Rotor           | 82 cm, can be reduced to 55-35 cm, with lateral protection discs |  |
| Power take-off  | no                                                               |  |
| Spur            | yes                                                              |  |
| Towing hitch    | yes                                                              |  |
| Transport wheel | yes                                                              |  |
| Weight          | 57 kg                                                            |  |

#### 3-speed (2 forward + 1 reverse)

Rotor speed with engine at 3400 rpm

| L1 | 1630        |
|----|-------------|
| H1 | 1050        |
| W1 | 850-600-350 |

| Transmission    | with oil-bath gearbox and chain                          |  |
|-----------------|----------------------------------------------------------|--|
| Clutch          | pelt with tensioner                                      |  |
| Handlebars      | with vertical and horizontal adjustment                  |  |
| Rotor           | 85 cm, reducible to 60-35 cm, with side protection discs |  |
| Power take-off  | no                                                       |  |
| Spur            | yes, depth adjustable                                    |  |
| Towing hitch    | yes, with integral tool holder                           |  |
| Transport wheel | yes                                                      |  |
| Weight          | 63 kg                                                    |  |

#### 3-speed (2 forward + 1 reverse)

Rotor speed with engine at 3600 rpm

| L1 | 1350    |
|----|---------|
| H1 | 800     |
| W1 | 870-600 |

| Transmission    | oil-bath gearbox                                      |
|-----------------|-------------------------------------------------------|
| Clutch          | oil-immersed bevel type                               |
| Handlebars      | with vertical and horizontal adjustment               |
| Rotor           | 87 cm, reducible to 60 cm, with side protection discs |
| Power take-off  | yes, independent 2100 rpm                             |
| Spur            | yes                                                   |
| Towing hitch    | yes                                                   |
| Transport wheel | yes                                                   |
| Weight          | 80 ka with petrol engine – 90 ka with diesel engine   |

#### 4-speed (3 forward + 1 reverse)

Rotor speed with engine at 3600 rpm

| L1 | 1500 (gasoline)<br>1700 (diesel) |
|----|----------------------------------|
| H1 | 1100                             |
| W1 | 1000-820-600                     |