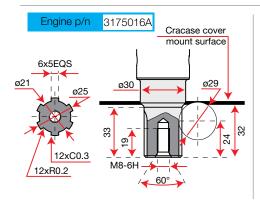

#### **215**

| Power supply      | Engine           | Model       | Displacement        | Power  | Starting     | Code       |
|-------------------|------------------|-------------|---------------------|--------|--------------|------------|
| <b>S</b> gasoline | POWERED by HONDA | GX 160 OHV  | 163 cm <sup>3</sup> | 4.8 HP | recoil start | 68649020E5 |
| ₹ gasoline        | HONDA            | GX 200 OHV  | 196 cm³             | 5.8 HP | recoil start | 68649051E5 |
| ₹ gasoline        | <b>≌</b> Emak    | K 800 H OHV | 182 cm³             | 5.7 HP | recoil start | 68649034E5 |
| diesel            | <b>≥</b> Emak    | K 7000 HD   | 349 cm <sup>3</sup> | 6.7 HP | recoil start | 68649049E5 |

#### **218**

| Power supply      | Engine        | Model        | Displacement        | Power  | Starting     | Code          |
|-------------------|---------------|--------------|---------------------|--------|--------------|---------------|
| <b>K</b> gasoline | <b>≌</b> Emak | K 900 HR OHV | 252 cm <sup>3</sup> | 7.0 HP | recoil start | 68579001E5S1  |
| <b>€</b> diesel   | <b>≌</b> Emak | K 7000 HDR   | 349 cm <sup>3</sup> | 6.7 HP | recoil start | 68579002E5AS1 |

Practical forward/reverse shuttle enables the operator to change quickly into reverse gear from any speed, making the machine easy to handle even with the rotor or other accessories mounted.

| Power supply | Engine           | Model       | Displacement        | Power  | Starting      | Notes                        | Code        |
|--------------|------------------|-------------|---------------------|--------|---------------|------------------------------|-------------|
| ₹ gasoline   | POWERED by HONDA | GX 200 OHV  | 196 cm <sup>3</sup> | 5.8 HP | recoil start  |                              | 68359007E5  |
| ₹ gasoline   | <b>≌</b> Emak    | K 800 H OHV | 182 cm <sup>3</sup> | 5.7 HP | recoil start  |                              | 68359004E5  |
| diesel       | <b>≟</b> Emak    | K 7000 HD   | 349 cm <sup>3</sup> | 6.7 HP | recoil start  |                              | 68359016E5A |
| diesel       | <b>≟</b> Emak    | K 7000 HD   | 349 cm <sup>3</sup> | 6.7 HP | recoil start/ | battery supplied as standard | 68359022E5  |