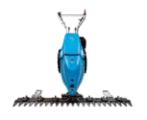

# **Rotary tillers**

## Rotary tiller for home use

155

Ideal for home gardeners who need to prepare vegetable patches and flower beds for seeding, this model offers an excellent combination of manageability and user-friendliness.

Rear wheel for easy transportation of the machine.

Speed regulator with integrated on-off system and control lever located within easy reach.

46 cm rotor with three elements per side, can be reduced to 32-22 cm.