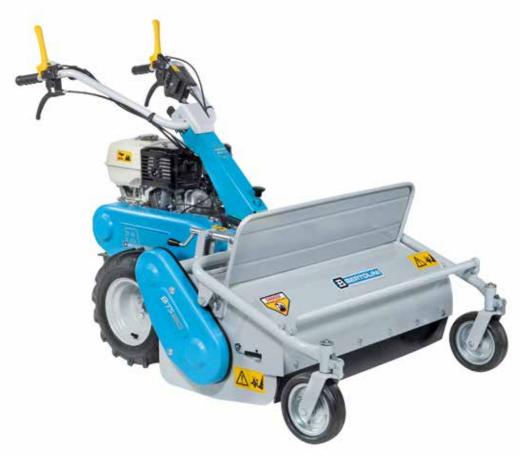

### 405 S

Designed for small and medium-size plots, this machine very effectively combines professional level reliability and performance with extreme ease of handling, making it ideal for demanding home users and smallholders. The full range of accessories, including rotors, cutterbars, brushes and snowthrowers, are designed to meet the requirements of users seeking a multifunction machine that's both practical and safe.

Handlebars with vertical and horizontal adjustment and 180° reversible, with vibration-damping device to assure more comfortable handling.

The EHS system ensures ease of use, reduced effort and the maximum simplification for users.

Practical forward/reverse shuttle enables the operator to change quickly into reverse gear from any speed, making the machine easy to handle even with the rotor or other accessories mounted.

| Power supply | Engine           | Model       | Displacement        | Power  | Starting      | Notes                        | Code        |
|--------------|------------------|-------------|---------------------|--------|---------------|------------------------------|-------------|
| ₹ gasoline   | POWERED by HONDA | GX 200 OHV  | 196 cm <sup>3</sup> | 5.8 HP | recoil start  |                              | 68359007E5  |
| ₹ gasoline   | <b>≌</b> Emak    | K 800 H OHV | 182 cm <sup>3</sup> | 5.7 HP | recoil start  |                              | 68359004E5  |
| diesel       | <b>≟</b> Emak    | K 7000 HD   | 349 cm <sup>3</sup> | 6.7 HP | recoil start  |                              | 68359016E5A |
| diesel       | <b>≟</b> Emak    | K 7000 HD   | 349 cm <sup>3</sup> | 6.7 HP | recoil start/ | battery supplied as standard | 68359022E5  |