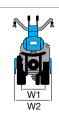

#### Gearbox/ Speed (km/h):

2-speed (1 forward + 1 reverse) with 4.00-8" wheels

Speed (km/h)

1.45 1 1R 2.64

| L1 | 1650 |
|----|------|
| L2 | 540  |
| L3 | 1110 |
| H1 | 960  |
| W1 | 430  |
| W2 | 500  |