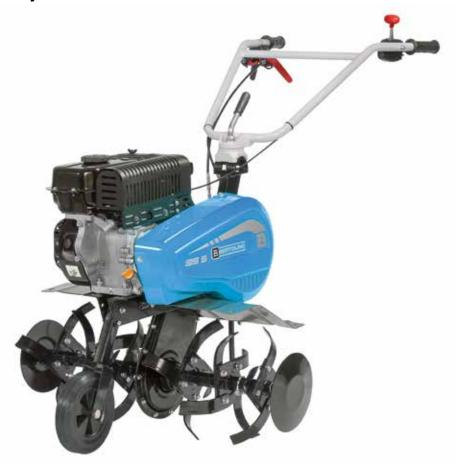

## **Professional rotary tiller**

215

Extremely reliable, compact and easy to handle. Designed to meet the needs of smallholders and groundcare professionals. The direct gear transmission and cone clutch make the machine extremely resistant to the stresses generated during work operations while maximising operator comfort.

Direct transmission with gears on the crankshaft for the maximum stress resistance.

Versatile, thanks to the 3-speed gearbox (2 forward + 1 reverse) that makes it possible to achieve the same tillage results irrespective of the hardness and consistency of the soil.

Extremely rugged oil-bath gearbox with very low maintenance requirements.

#### **215**

| Power supply      | Engine           | Model       | Displacement        | Power  | Starting     | Code       |
|-------------------|------------------|-------------|---------------------|--------|--------------|------------|
| <b>S</b> gasoline | POWERED by HONDA | GX 160 OHV  | 163 cm <sup>3</sup> | 4.8 HP | recoil start | 68649020E5 |
| ₹ gasoline        | HONDA            | GX 200 OHV  | 196 cm³             | 5.8 HP | recoil start | 68649051E5 |
| ₹ gasoline        | <b>≌</b> Emak    | K 800 H OHV | 182 cm³             | 5.7 HP | recoil start | 68649034E5 |
| diesel            | <b>≥</b> Emak    | K 7000 HD   | 349 cm <sup>3</sup> | 6.7 HP | recoil start | 68649049E5 |