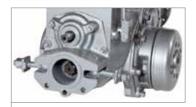

### **Professional rotary tiller**

218

Model designed to meet the needs of smallholders and groundcare professionals. The direct gear transmission on the crankshaft makes the tool resistant to the stresses generated when working on hard terrain.

Direct gear transmission on the crankshaft with oil-immersed multi-disc clutch.

Extreme versatility thanks to the 4-speed gearbox (3 forward + 1 reverse) that makes it possible to achieve the same tillage results irrespective of the hardness and consistency of the soil.

Oil-bath gear drive, extremely robust and with reduced maintenance requirements.