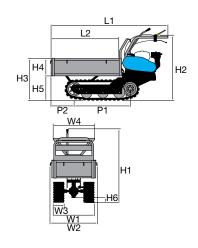

cally operated to provide the maximum possible assistance for the operator during material handling activities.





Lever-operated hydraulic tipping control valve.



Steering with independently controlled releases and brakes.



Protected, expandable brakes for working in extreme conditions.

### BTR 550 D

| Power supply      | Engine | Model      | Displacement | Power  | Starting     | Code       |
|-------------------|--------|------------|--------------|--------|--------------|------------|
| <b>S</b> gasoline | HONDA. | GX 160 OHV | 163 cm³      | 4.8 HP | recoil start | 68729128E5 |



### Focus on accessories



High sides kit Code 68722004



Front shovel 85 cm Code 69209071



### Gearbox/ Speed (km/h):

### 6-speed (4 forward + 2 reverse)

Speed (km/h)



### Dimensions (mm)



| L1 | 1745      |
|----|-----------|
| L2 | 1000-1180 |
| H1 | 1020      |
| H2 | 900       |
| H3 | 590       |
| H4 | 240       |
| H5 | 339       |
| H6 | 70        |
| W1 | 620       |
| W2 | 733       |
| W3 | -         |
| W4 | 650-1100  |
| P1 | 785       |
| P2 | 405       |

| Transmission            | with oil-bath gearbox                                                 |
|-------------------------|-----------------------------------------------------------------------|
| Clutch                  | belt, with automatic disengagement when the control lever is released |
| Brakes                  | with automatic engagement when clutch is released                     |
| Load capacity           | 550 kg                                                                |
| Loading su