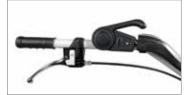

Handlebars with vertical and horizontal adjustment and 180° reversible, with vibration-damping device to assure more comfortable handling.

The EHS system ensures ease of use, reduced effort and the maximum simplification for users.

Practical forward/reverse shuttle enables the operator to change quickly into reverse gear from any speed, making the machine easy to handle even with the rotor or other accessories mounted.

| Power supply | Engine           | Model       | Displacement        | Power  | Starting      | Notes                        | Code        |
|--------------|------------------|-------------|---------------------|--------|---------------|------------------------------|-------------|
| ₹ gasoline   | POWERED by HONDA | GX 200 OHV  | 196 cm <sup>3</sup> | 5.8 HP | recoil start  |                              | 68359007E5  |
| ₹ gasoline   | <b>≌</b> Emak    | K 800 H OHV | 182 cm <sup>3</sup> | 5.7 HP | recoil start  |                              | 68359004E5  |
| diesel       | <b>≟</b> Emak    | K 7000 HD   | 349 cm <sup>3</sup> | 6.7 HP | recoil start  |                              | 68359016E5A |
| diesel       | <b>≟</b> Emak    | K 7000 HD   | 349 cm <sup>3</sup> | 6.7 HP | recoil start/ | battery supplied as standard | 68359022E5  |