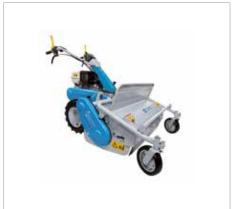

### **Professional rotary tiller**

218

Model designed to meet the needs of smallholders and groundcare professionals. The direct gear transmission on the crankshaft makes the tool resistant to the stresses generated when working on hard terrain.

Direct gear transmission on the crankshaft with oil-immersed multi-disc clutch.

Extreme versatility thanks to the 4-speed gearbox (3 forward + 1 reverse) that makes it possible to achieve the same tillage results irrespective of the hardness and consistency of the soil.

Oil-bath gear drive, extremely robust and with reduced maintenance requirements.

#### **218**

| Power supply      | Engine        | Model        | Displacement        | Power  | Starting     | Code          |
|-------------------|---------------|--------------|---------------------|--------|--------------|---------------|
| <b>K</b> gasoline | <b>≌</b> Emak | K 900 HR OHV | 252 cm <sup>3</sup> | 7.0 HP | recoil start | 68579001E5S1  |
| <b>€</b> diesel   | <b>≌</b> Emak | K 7000 HDR   | 349 cm <sup>3</sup> | 6.7 HP | recoil start | 68579002E5AS1 |