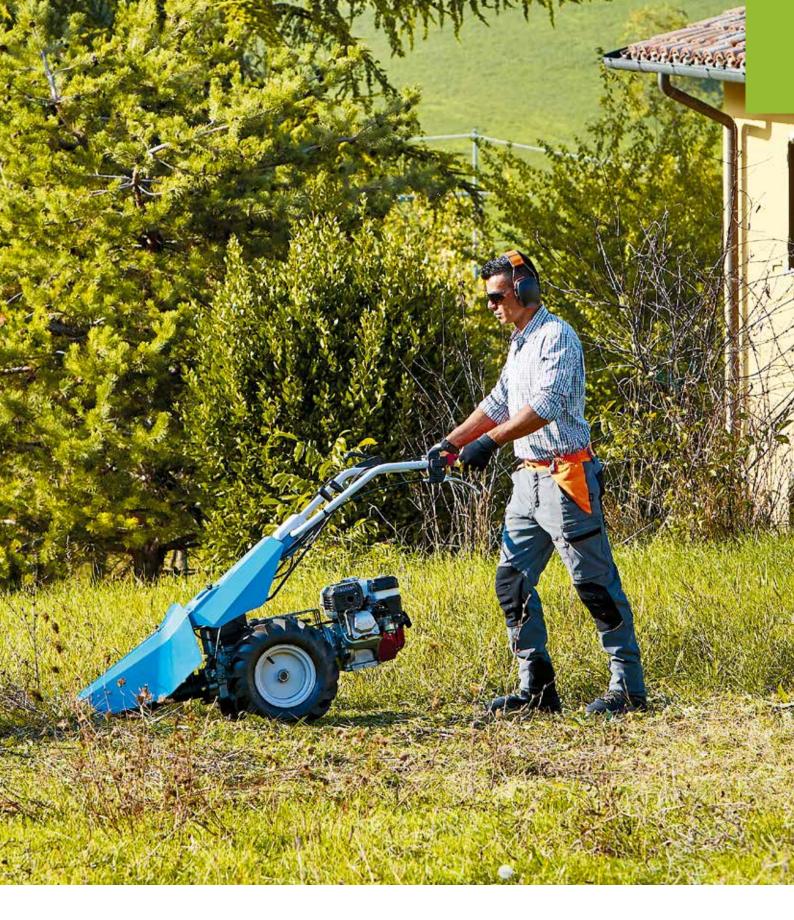

Cutting unit   | rotor with 46 'Y' shaped knives                   |  |
| Working width  | 80 cm                                             |  |
| Cutting height | 20 to 80 mm, adjustable with handle               |  |
| Service brake  | with automatic engagement                         |  |
| Front wheels   | swivel with lock                                  |  |
| Rear wheels    | 16/6.50-8"                                        |  |
| Weight         | 175 kg                                            |  |

Easy to steer and handle for a precise cut and consistently high performance in all working conditions.



differential block

**OPTIONAL** 

shovel

turbine

reverse gear

cutter bar

aearbox

cutter bar

power

brush

half-shafts with reduction gears

brakes

mower

flail mower



# **Cutterbar mowers**



## **Cutterbar mower for home use**

110



Configured for a centrally mounted cutterbar, this lightweight and manoeuvrable machine is designed to meet the requirements of non-professional users.





Handlebars with vertical adjustment to allow the operator to assume the correct posture while working.



Handlebar mounted on vibration dampers.



Integral QuickFit coupling that allows the operator to change the equipment without using tools.

## **110**

| Power supply | Engine        | Model       | Displacement | Power  | Starting     | Code       |
|--------------|---------------|-------------|--------------|--------|--------------|------------|
| ₹ gasoline   | <b>≌</b> Emak | K 700 H OHV | 182 cm³      | 5.4 HP | recoil start | 68939001E5 |





Pair of ty