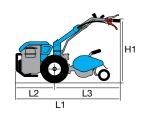

#### Gearbox/ Speed (km/h):

2-speed (1 forward + 1 reverse) with 4.00-8" wheels

Speed (km/h)

1.45 1 1R 2.64

| L1 | 1650 |
|----|------|
| L2 | 540  |
| L3 | 1110 |
| H1 | 960  |
| W1 | 430  |
| W2 | 500  |

#### **Dimensions (mm)**

| L1 | 1440     |
|----|----------|
| L2 | 470      |
| L3 | 970      |
| H1 | 230-1050 |
| W1 | 380      |
| W2 | 350-600  |

### WITH CUTTERBAR MOWER

Gearbox/ Speed (km/h):

2-speed (1 forward + 1 reverse) with 4.00-8" wheels

Speed (km/h)

3.07 1 1R 1.18

| L1 | 1465     |
|----|----------|
| L2 | 600      |
| L3 | 865      |
| H1 | 345-1150 |
| W1 | 380      |
| W2 | 900-1117 |
|    |          |

### **Dimensions (mm)**

| L1 | 1740     |
|----|----------|
| L2 | 550      |
| L3 | 1190     |
| H1 | 1250-300 |
| W1 | 370      |
| W2 | 600-400  |

### WITH CUTTERBAR MOWER

Gearbox/ Speed (km/h):

4-speed (2 forward + 2 reverse) with 4.00-8" wheels

Speed (km/h)

| 1.11 1 | 1R 1.05 |
|--------|---------|
| 2 32 2 | 22 2 20 |

| L1 | 1670     |
|----|----------|
| L2 | 900      |
| L3 | 770      |
| H1 | 1250-300 |
| W1 | 370      |
| W2 | 1270-950 |
|    |          |