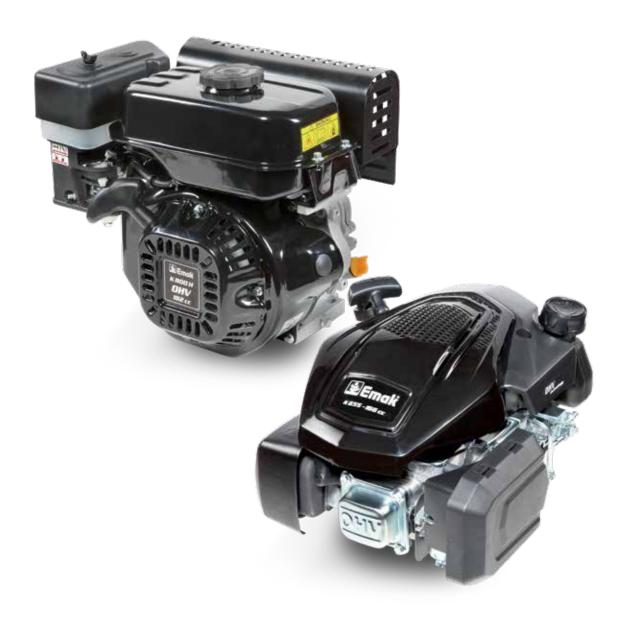

## — 413 S

Designed for professional users, with a 3-speed gearbox and differential, this machine, in its various different engine versions, is designed to take the most punishing conditions in its stride. Very versatile and safe, with its EHS system for easy clutch control this machine combines ruggedness and exceptional ease of handling. Individual user requirements can be met with the generous range of accessories available.

#### 6-speed (3 forward + 3 reverse) with 5.00-10" wheels

1.33 1 1R 1.26 2.79 2 2R 2.64 Speed (km/h) 4.62 3 3R 4.37

| L1 | 1770     |
|----|----------|
| L2 | 900      |
| L3 | 870      |
| H1 | 1440-570 |
| W1 | 370      |
| W2 | 1420-950 |
|    |          |