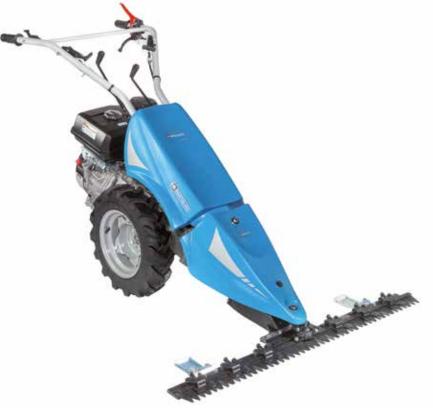

### Two wheel tractor for intensive use

### 405 S

Designed for small and medium-size plots, this machine very effectively combines professional level reliability and performance with extreme ease of handling, making it ideal for demanding home users and smallholders. The full range of accessories, including rotors, cutterbars, brushes and snowthrowers, are designed to meet the requirements of users seeking a multifunction machine that's both practical and safe.

Handlebars with vertical and horizontal adjustment and 180° reversible, with vibration-damping device to assure more comfortable handling.

The EHS system ensures ease of use, reduced effort and the maximum simplification for users.

Practical forward/reverse shuttle enables the operator to change quickly into reverse gear from any speed, making the machine easy to handle even with the rotor or other accessories mounted.

| Power supply | Engine           | Model       | Displacement        | Power  | Starting      | Notes                        | Code        |
|--------------|------------------|-------------|---------------------|--------|---------------|------------------------------|-------------|
| ₹ gasoline   | POWERED by HONDA | GX 200 OHV  | 196 cm <sup>3</sup> | 5.8 HP | recoil start  |                              | 68359007E5  |
| ₹ gasoline   | <b>≌</b> Emak    | K 800 H OHV | 182 cm <sup>3</sup> | 5.7 HP | recoil start  |                              | 68359004E5  |
| diesel       | <b>≟</b> Emak    | K 7000 HD   | 349 cm <sup>3</sup> | 6.7 HP | recoil start  |                              | 68359016E5A |
| diesel       | <b>≟</b> Emak    | K 7000 HD   | 349 cm <sup>3</sup> | 6.7 HP | recoil start/ | battery supplied as standard | 68359022E5  |