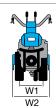

#### Gearbox/ Speed (km/h):

2-speed (1 forward + 1 reverse) with 4.00-8" wheels

Speed (km/h)

1.45 1 1R 2.64

| L1 | 1650 |
|----|------|
| L2 | 540  |
| L3 | 1110 |
| H1 | 960  |
| W1 | 430  |
| W2 | 500  |

#### **Dimensions (mm)**

| L1 | 1440     |
|----|----------|
| L2 | 470      |
| L3 | 970      |
| H1 | 230-1050 |
| W1 | 380      |
| W2 | 350-600  |

### WITH CUTTERBAR MOWER

Gearbox/ Speed (km/h):

2-speed (1 forward + 1 reverse) with 4.00-8" wheels

Speed (km/h)

3.07 1 1R 1.18

| L1 | 1465     |
|----|----------|
| L2 | 600      |
| L3 | 865      |
| H1 | 345-1150 |
| W1 | 380      |
| W2 | 900-1117 |
|    |          |