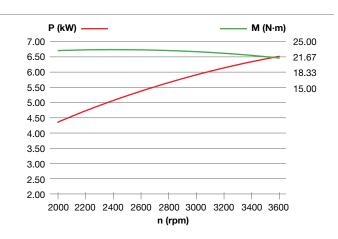

g      | Recoil start / electric*   |
| Fuel capacity | 3.5 L                      |
| Oil capacity  | 1.1 L                      |
| Dimension     | 390 × 430 × 460 mm         |
| Net weight    | 39 kg<br>44 kg*            |







## **K 9000 HD**





OHV

AUTOMATIC DECOMPRESSOR

OIL BATH





#### **Dimensions**











| Net power     | 9.2 HP - 6.8 kW / 3600 rpm |
|---------------|----------------------------|
| Net torque    | 22 N.m / 2400 rpm          |
| Bore × Stroke | 86 mm × 76 mm              |
| Displacement  | 441 cc                     |
| Starting      | Recoil start / electric    |
| Fuel capacity | 4.5 L                      |
| Oil capacity  | 1.6 L                      |
| Dimension     | 399 × 475 × 500 mm         |
| Net weight    | 51 kg                      |







**Emak** Gardening Engines Line, easy to start, reliable and available in different configurations.



### **ENGINE LINE-UP**



K 655 HF

# **Emak Engines Gardening Line**

Vertical shaft engines are available in different displacements for every needs. Main features like, easy to start, easy to use, powerful engine selections and Stage 5 compliance, are standard on whole range.

- Easy to start: using the Auto-Choke technology, the starting step is always easy and ready even if outside temperature falls down.
- Paper air filter: wide filtering area and easy to clean, protecting and ensuring long life to the engine.
- Ergonomic design: compact engine and cutting-edge design, perfect combination to avoid any interference with hedges or small trees.
- Full compatibility: these light a