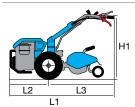

### **Dimensions (mm)**

| L1 | 1740     |
|----|----------|
| L2 | 550      |
| L3 | 1190     |
| H1 | 1250-300 |
| W1 | 370      |
| W2 | 600-400  |