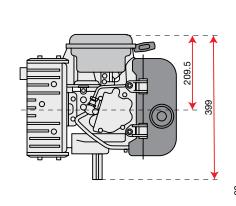

ity | 4.6 L                      |
| Oil capacity  | 0.9 L                      |
| Dimension     | 290.5 × 430 × 415 mm       |
| Net weight    | 26.5 kg                    |





### K 7000 HD - HDR







**Dimensions** 













| Net power     | 6.7 HP - 4.9 kW / 3600 rpm |
|---------------|----------------------------|
| Net torque    | 15.5 N.m / 2400 rpm        |
| Bore × Stroke | 78 mm × 73 mm              |
| Displacement  | 349 cc                     |
| Starting      | Recoil start / electric*   |
| Fuel capacity | 3.5 L                      |
| Oil capacity  | 1.1 L                      |
| Dimension     | 390 × 430 × 460 mm         |
| Net weight    | 39 kg<br>44 kg*            |







## **K 9000 HD**





OHV

AUTOMATIC DECOMPRESSOR

OIL BATH





#### **Dimensions**











| Net power     | 9.2 HP - 6.8 kW / 3600 rpm |
|---------------|----------------------------|
| Net torque    | 22 N.m / 2400 rpm          |
| Bore × Stroke | 86 mm × 76 mm              |
| Displacement  | 441 cc                     |
| Starting      | Recoil start / electric    |
| Fuel capacity | 4.5 L                      |
| Oil capacity  | 1.6 L                      |
| Dimension     | 399 × 475 × 500 mm         |
| Net weight    | 51 kg                      |







**Emak** Gardening Engines Line, easy to start, reliable and available in different configurations.



### **ENGINE LINE-UP**



K 655 HF

# **Emak Engines Gardening Line**

Vertical shaft engines are available in different displacements for every needs. Main features like, easy to start, easy to use, powerful e