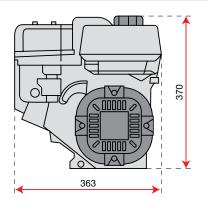

ad valve

(OHV) engine is a piston engine whose valves are located in the cylinder head above the combustion chamber. Perfect and stable performance also during heavy use.

### KeyGo

operated switch.



## K 800 H - HC - HT













#### **Dimensions**













| Net power     | 5.7 HP - 4.1 kW / 3600 rpm |
|---------------|----------------------------|
| Net torque    | 10.8 N.m / 2500 rpm        |
| Bore × Stroke | 65 mm × 55 mm              |
| Displacement  | 182 cc                     |
| Starting      | Recoil start               |
| Fuel capacity | 3.0 L                      |
| Oil capacity  | 0.6 L                      |
| Dimension     | 263.5 × 375 × 336 mm       |
| Net weight    | 16 kg                      |





## **K 900 H - HR**













#### **Dimensions**











| Net power     | 7.0 HP - 5.2 kW / 3600 rpm |
|---------------|----------------------------|
| Net torque    | 15.6 N.m / 2600 rpm        |
| Bore × Stroke | 75 mm × 57 mm              |
| Displacement  | 252 cc                     |
| Starting      | Recoil start               |
| Fuel capacity | 4.0 L                      |
| Oil capacity  | 0.7 L                      |
| Dimension     | 363 × 285 × 370 mm         |
| Net weight    | 16.5 kg                    |





## K 1100 H







### **Dimensions**







Engine p/n 3075262





| Net power     | 8.4 HP - 6.2 kW / 3600 rpm |
|---------------|----------------------------|
| Net torque    | 18.5 N.m / 2500 rpm        |
| Bore × Stroke | 80 mm × 60 mm              |
| Displacement  | 302 cc                     |
| Starting