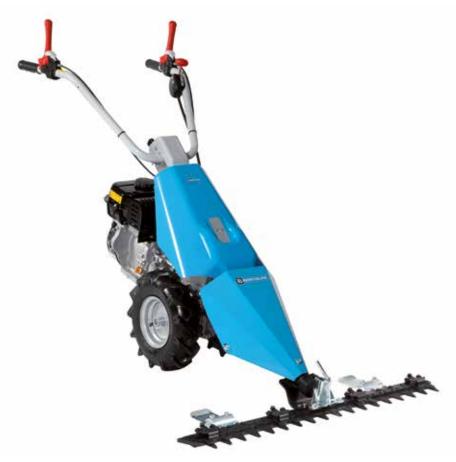

rvice brake  | with automatic engagement                         |  |
| Front wheels   | swivel with lock                                  |  |
| Rear wheels    | 16/6.50-8"                                        |  |
| Weight         | 175 kg                                            |  |

Easy to steer and handle for a precise cut and consistently high performance in all working conditions.



differential block

**OPTIONAL** 

shovel

turbine

reverse gear

cutter bar

aearbox

cutter bar

power

brush

half-shafts with reduction gears

brakes

mower

flail mower



# **Cutterbar mowers**



## **Cutterbar mower for home use**

110



Configured for a centrally mounted cutterbar, this lightweight and manoeuvrable machine is designed to meet the requirements of non-professional users.





Handlebars with vertical adjustment to allow the operator to assume the correct posture while working.



Handlebar mounted on vibration dampers.



Integral QuickFit coupling that allows the operator to change the equipment without using tools.

## **110**

| Power supply | Engine        | Model       | Displacement | Power  | Starting     | Code       |
|--------------|---------------|-------------|--------------|--------|--------------|------------|
| ₹ gasoline   | <b>≌</b> Emak | K 700 H OHV | 182 cm³      | 5.4 HP | recoil start | 68939001E5 |





Pair of tyred wheels 3.50x6" Fixed disc Code 69209107



**Cam drive** Code **69222010** 



Complete central cutter plate 0.92 m Special teeth Code 69222011



## Gearbox/ Speed (km/h):

## 1-speed (1 forward) with 3.50-6" wheels

Spe