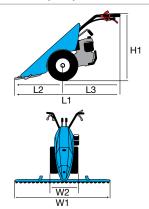

#### Gearbox/ Speed (km/h):

2-speed (1 forward + 1 reverse) with 4.00-8" wheels

Speed (km/h)

1.45 1 1R 2.64

| L1 | 1650 |
|----|------|
| L2 | 540  |
| L3 | 1110 |
| H1 | 960  |
| W1 | 430  |
| W2 | 500  |

#### **Dimensions (mm)**

| L1 | 1440     |
|----|----------|
| L2 | 470      |
| L3 | 970      |
| H1 | 230-1050 |
| W1 | 380      |
| W2 | 350-600  |

### WITH CUTTERBAR MOWER

Gearbox/ Speed (km/h):

2-speed (1 forward + 1 reverse) with 4.00-8" wheels

Speed (km/h)

3.07 1 1R 1.18

| L1 | 1465     |
|----|----------|
| L2 | 600      |
| L3 | 865      |
| H1 | 345-1150 |
| W1 | 380      |
| W2 | 900-1117 |
|    |          |

### **Dimensions (mm)**

| L1 | 1740     |
|----|----------|
| L2 | 550      |
| L3 | 1190     |
| H1 | 1250-300 |
| W1 | 370      |
| W2 | 600-400  |

### WITH CUTTERBAR MOWER

Gearbox/ Speed (km/h):

4-speed (2 forward + 2 reverse) with 4.00-8" wheels

Speed (km/h)

| 1.11 1 | 1R 1.05 |
|--------|---------|
| 2 32 2 | 22 2 20 |

| L1 | 1670     |
|----|----------|
| L2 | 900      |
| L3 | 770      |
| H1 | 1250-300 |
| W1 | 370      |
| W2 | 1270-950 |
|    |          |