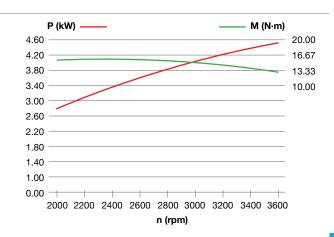

| 302 cc                     |
| Starting      | Recoil start               |
| Fuel capacity | 4.6 L                      |
| Oil capacity  | 0.9 L                      |
| Dimension     | 290.5 × 430 × 415 mm       |
| Net weight    | 26.5 kg                    |





### K 7000 HD - HDR







**Dimensions** 













| Net power     | 6.7 HP - 4.9 kW / 3600 rpm |
|---------------|----------------------------|
| Net torque    | 15.5 N.m / 2400 rpm        |
| Bore × Stroke | 78 mm × 73 mm              |
| Displacement  | 349 cc                     |
| Starting      | Recoil start / electric*   |
| Fuel capacity | 3.5 L                      |
| Oil capacity  | 1.1 L                      |
| Dimension     | 390 × 430 × 460 mm         |
| Net weight    | 39 kg<br>44 kg*            |







## **K 9000 HD**





OHV

AUTOMATIC DECOMPRESSOR

OIL BATH





#### **Dimensions**











| Net power     | 9.2 HP - 6.8 kW / 3600 rpm |
|---------------|----------------------------|
| Net torque    | 22 N.m / 2400 rpm          |
| Bore × Stroke | 86 mm × 76 mm              |
| Displacement  | 441 cc                     |
| Starting      | Recoil start / electric    |
| Fuel capacity | 4.5 L                      |
| Oil capacity  | 1.6 L                      |
| Dimension     | 399 × 475 × 500 mm         |
| Net weight    | 51 kg                      |







**Emak** Gardening Engines Line, easy to start, reliable and available in different configurations.



### **ENGINE LINE-UP**



K 655 HF

# **Emak Engines Gardening Line**

Vertical shaft engines are available in different