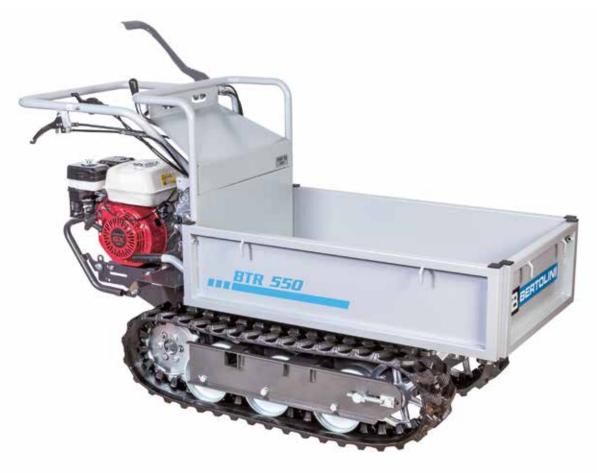

### 405 S

Designed for small and medium-size plots, this machine very effectively combines professional level reliability and performance with extreme ease of handling, making it ideal for demanding home users and smallholders. The full range of accessories, including rotors, cutterbars, brushes and snowthrowers, are designed to meet the requirements of users seeking a multifunction machine that's both practical and safe.

Handlebars with vertical and horizontal adjustment and 180° reversible, with vibration-damping device to assure more comfortable handling.

The EHS system ensures ease of use, reduced effort and the maximum simplification for users.

Practical forward/reverse shuttle enables the operator to change quickly into reverse gear from any speed, making the machine easy to handle even with the rotor or other accessories mounted.

| Power supply | Engine           | Model       | Displacement        | Power  | Starting      | Notes                        | Code        |
|--------------|------------------|-------------|---------------------|--------|---------------|------------------------------|-------------|
| ₹ gasoline   | POWERED by HONDA | GX 200 OHV  | 196 cm <sup>3</sup> | 5.8 HP | recoil start  |                              | 68359007E5  |
| ₹ gasoline   | <b>≌</b> Emak    | K 800 H OHV | 182 cm <sup>3</sup> | 5.7 HP | recoil start  |                              | 68359004E5  |
| diesel       | <b>≟</b> Emak    | K 7000 HD   | 349 cm <sup>3</sup> | 6.7 HP | recoil start  |                              | 68359016E5A |
| diesel       | <b>≟</b> Emak    | K 7000 HD   | 349 cm <sup>3</sup> | 6.7 HP | recoil start/ | battery supplied as standard | 68359022E5  |