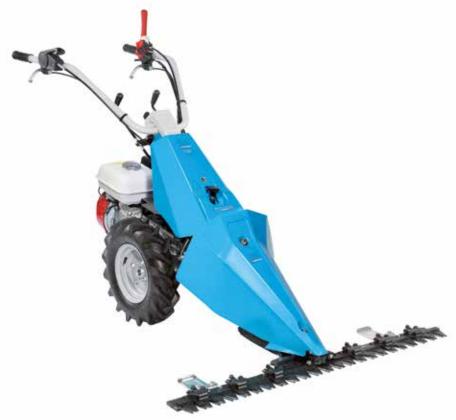

|                                                                                       |            |  |  |





## **Cutterbar mower for intensive use**

\_\_\_\_ 130 S





Designed for use in small and medium-size plots, this machine combines practicality and lasting reliability, making it ideal for demanding home users and smallholders. The wide range of accessories available, including cutter bars, brushes and snow throwers, meets the requirements also of people seeking a multifunction machine that's safe and easy to use.





Handlebars with vertical and horizontal adjustment and vibration-damping device for more comfortable use of the machine.



The EHS system ensures ease of use, reduced effort and the maximum simplification for users.



Practical forward/reverse shuttle enables the operator to select reverse quickly from any speed. This feature makes the machine exceptionally manoeuvrable in various different work activities.

| Power supply | Engine        | Model       | Displacement        | Power  | Starting     | Code       |
|--------------|---------------|-------------|---------------------|--------|--------------|------------|
| ₹ gasoline   | HONDA.        | GX 200 OHV  | 196 cm <sup>3</sup> | 5.8 HP | recoil start | 68949008E5 |
| ₹ gasoline   | <b>≌</b> Emak | K 800 H OHV | 182 cm <sup>3</su