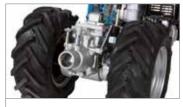

### 405 S

Designed for small and medium-size plots, this machine very effectively combines professional level reliability and performance with extreme ease of handling, making it ideal for demanding home users and smallholders. The full range of accessories, including rotors, cutterbars, brushes and snowthrowers, are designed to meet the requirements of users seeking a multifunction machine that's both practical and safe.

Handlebars with vertical and horizontal adjustment and 180° reversible, with vibration-damping device to assure more comfortable handling.

The EHS system ensures ease of use, reduced effort and the maximum simplification for users.

Practical forward/reverse shuttle enables the operator to change quickly into reverse gear from any speed, making the machine easy to handle even with the rotor or other accessories mounted.

| Power supply | Engine           | Model       | Displacement        | Power  | Starting      | Notes                        | Code        |
|--------------|------------------|-------------|---------------------|--------|---------------|------------------------------|-------------|
| ₹ gasoline   | POWERED by HONDA | GX 200 OHV  | 196 cm <sup>3</sup> | 5.8 HP | recoil start  |                              | 68359007E5  |
| ₹ gasoline   | <b>≌</b> Emak    | K 800 H OHV | 182 cm <sup>3</sup> | 5.7 HP | recoil start  |                              | 68359004E5  |
| diesel       | <b>≟</b> Emak    | K 7000 HD   | 349 cm <sup>3</sup> | 6.7 HP | recoil start  |                              | 68359016E5A |
| diesel       | <b>≟</b> Emak    | K 7000 HD   | 349 cm <sup>3</sup> | 6.7 HP | recoil start/ | battery supplied as standard | 68359022E5  |