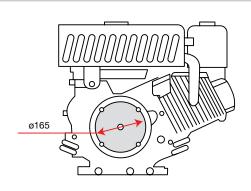

il start               |
| Fuel capacity | 3.0 L                      |
| Oil capacity  | 0.6 L                      |
| Dimension     | 263.5 × 375 × 336 mm       |
| Net weight    | 16 kg                      |





## **K 900 H - HR**













#### **Dimensions**











| Net power     | 7.0 HP - 5.2 kW / 3600 rpm |
|---------------|----------------------------|
| Net torque    | 15.6 N.m / 2600 rpm        |
| Bore × Stroke | 75 mm × 57 mm              |
| Displacement  | 252 cc                     |
| Starting      | Recoil start               |
| Fuel capacity | 4.0 L                      |
| Oil capacity  | 0.7 L                      |
| Dimension     | 363 × 285 × 370 mm         |
| Net weight    | 16.5 kg                    |





## K 1100 H







### **Dimensions**







Engine p/n 3075262





| Net power     | 8.4 HP - 6.2 kW / 3600 rpm |
|---------------|----------------------------|
| Net torque    | 18.5 N.m / 2500 rpm        |
| Bore × Stroke | 80 mm × 60 mm              |
| Displacement  | 302 cc                     |
| Starting      | Recoil start               |
| Fuel capacity | 4.6 L                      |
| Oil capacity  | 0.9 L                      |
| Dimension     | 290.5 × 430 × 415 mm       |
| Net weight    | 26.5 kg                    |





### K 7000 HD - HDR







**Dimensions** 













| Net power     | 6.7 HP - 4.9 kW / 3600 rpm |
|---------------|----------------------------|
| Net torque    | 15.5 N.m / 2400 rpm        |
| Bore × Stroke | 78 mm × 73 mm              |
| Displacement  | 349 cc                     |
| Starti