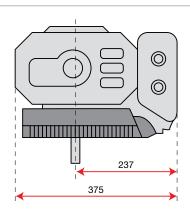

pressor

Decompression is the process by which the air mixture present inside the cylinder is pushed out prior to the engine starting. This automatic system permits to reduce the effort during the starting steps.



Electric starter device: the engine starting is made through an electric motor connected to the cranckshaft and activated by a key-



Gasoline fuel type

Gasoline

engine.



#### Diesel

Diesel fuel type

#### Stage 5

Low emission engines, compliant with European emission standards (STAGE 5).

### OHV technology Overhead valve

(OHV) engine is a piston engine whose valves are located in the cylinder head above the combustion chamber. Perfect and stable performance also during heavy use.

### KeyGo

operated switch.



## K 800 H - HC - HT













#### **Dimensions**













| Net power     | 5.7 HP - 4.1 kW / 3600 rpm |
|---------------|----------------------------|
| Net torque    | 10.8 N.m / 2500 rpm        |
| Bore × Stroke | 65 mm × 55 mm              |
| Displacement  | 182 cc                     |
| Starting      | Recoil start               |
| Fuel capacity | 3.0 L                      |
| Oil capacity  | 0.6 L                      |
| Dimension     | 263.5 × 375 × 336 mm       |
| Net weight    | 16 kg                      |





## **K 900 H - HR**













#### **Dimensions**











| Net power     | 7.0 HP - 5.2 kW / 3600 rpm |
|---------------|----------------------------|
| Net torque    | 15.6 N.m / 2600 rpm        |
| Bore × Stroke | 75 mm × 57 mm              |
| Displacement  | 252 cc                     |
| Starting