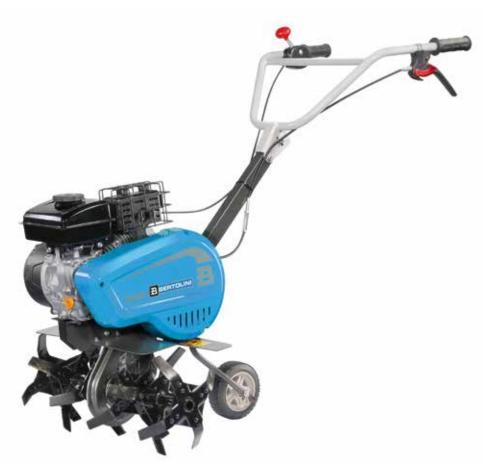

## Rotary tiller for home use

155

Ideal for home gardeners who need to prepare vegetable patches and flower beds for seeding, this model offers an excellent combination of manageability and user-friendliness.

Rear wheel for easy transportation of the machine.

Speed regulator with integrated on-off system and control lever located within easy reach.

46 cm rotor with three elements per side, can be reduced to 32-22 cm.

**155** 

| Power supply | Engine        | Model       | Displacement       | Power  | Starting     | Code       |
|--------------|---------------|-------------|--------------------|--------|--------------|------------|
| ₹ gasoline   | <b>≌</b> Emak | K 300 H OHV | 80 cm <sup>3</sup> | 2.4 HP | recoil start | 68569001E5 |