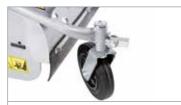

Rear wheel for easy transportation of the machine.

Speed regulator with integrated on-off system and control lever located within easy reach.

46 cm rotor with three elements per side, can be reduced to 32-22 cm.

### Rotary tiller for home use

195 S

Ideal for home gardeners who need to soften up the soil for seeding, this model offers an excellent combination of manageability and user-friendliness.

Front wheel for easy transportation of the machine. The wheel can be easily folded upward without tools to facilitate operations on the ground.