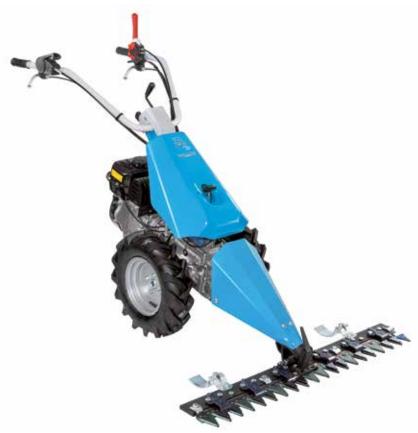

### 405 S

Designed for small and medium-size plots, this machine very effectively combines professional level reliability and performance with extreme ease of handling, making it ideal for demanding home users and smallholders. The full range of accessories, including rotors, cutterbars, brushes and snowthrowers, are designed to meet the requirements of users seeking a multifunction machine that's both practical and safe.

Handlebars with vertical and horizontal adjustment and 180° reversible, with vibration-damping device to assure more comfortable handling.

The EHS system ensures ease of use, reduced effort and the maximum simplification for users.

Practical forward/reverse shuttle enables the operator to change quickly into reverse gear from any speed, making the machine easy to handle even with the rotor or other accessories mounted.

| Power supply | Engine           | Model       | Displacement        | Power  | Starting      | Notes                        | Code        |
|--------------|------------------|-------------|---------------------|--------|---------------|------------------------------|-------------|
| ₹ gasoline   | POWERED by HONDA | GX 200 OHV  | 196 cm <sup>3</sup> | 5.8 HP | recoil start  |                              | 68359007E5  |
| ₹ gasoline   | <b>≌</b> Emak    | K 800 H OHV | 182 cm <sup>3</sup> | 5.7 HP | recoil start  |                              | 68359004E5  |
| diesel       | <b>≟</b> Emak    | K 7000 HD   | 349 cm <sup>3</sup> | 6.7 HP | recoil start  |                              | 68359016E5A |
| diesel       | <b>≟</b> Emak    | K 7000 HD   | 349 cm <sup>3</sup> | 6.7 HP | recoil start/ | battery supplied as standard | 68359022E5  |