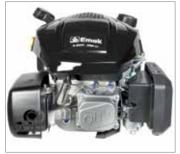

## — 413 S

Designed for professional users, with a 3-speed gearbox and differential, this machine, in its various different engine versions, is designed to take the most punishing conditions in its stride. Very versatile and safe, with its EHS system for easy clutch control this machine combines ruggedness and exceptional ease of handling. Individual user requirements can be met with the generous range of accessories available.

Ergonomically positioned easy action levers for differential locking and reverse shuttle.

The EHS system ensures ease of use, reduced effort and the maximum simplification for users.

QuickFit coupling that allows the operator to change the equipment without using tools.

| Power supply | Engine        | Model      | Displacement        | Power   | Starting                  | Notes                        | Code        |
|--------------|---------------|------------|---------------------|---------|---------------------------|------------------------------|-------------|
| ₹ gasoline   | <b>≌</b> Emak | K 1100 H   | 302 cm <sup>3</sup> | 8.4 HP  | recoil start              |                              | 68329237E5  |
| ₹ gasoline   | HONDA.        | GX 270 OHV | 270 cm <sup>3</sup> | 8.4 HP  | recoil start              |                              | 68329201E5  |
| ₹ gasoline   | HONDA         | GX 340 OHV | 389 cm <sup>3</sup> | 10.7 HP | recoil start              |                              | 68329200E5  |
| ₹ gasoline   | KOHLER.       | CH 395 OHV | 277 cm <sup>3</sup> | 9.5 HP  | recoil start              |                              | 68329206E5  |
| diesel       | KOHLER.       | KD 15 350  | 349 cm <sup>3</sup> | 7.5 HP  | recoil start              |                              | 68329226E5  |
| diesel       | 達 Emak        | K 9000 HD  | 441 cm <sup>3</sup> | 9.2 HP  | recoil start/<br>electric | battery supplied as standard | 68329235E5A |
| diesel       | KOHLER.       | KD 15 440  | 441 cm <sup>3</sup> | 10.9 HP | recoil start              |                              | 68329205E5  |
| diesel       | KOHLER.       | KD 15 440  | 441 cm <sup>3</sup> | 10.9 HP | recoil start/<br>electric | battery supplied as standard | 68329202E5  |