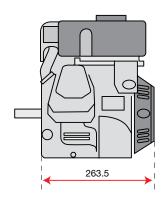

ompressor

Decompression is the process by which the air mixture present inside the cylinder is pushed out prior to the engine starting. This automatic system permits to reduce the effort during the starting steps.



Electric starter device: the engine starting is made through an electric motor connected to the cranckshaft and activated by a key-



Gasoline fuel type

Gasoline

engine.



#### Diesel

Diesel fuel type

#### Stage 5

Low emission engines, compliant with European emission standards (STAGE 5).

### OHV technology Overhead valve

(OHV) engine is a piston engine whose valves are located in the cylinder head above the combustion chamber. Perfect and stable performance also during heavy use.

### KeyGo

operated switch.



## K 800 H - HC - HT













#### **Dimensions**













| Net power     | 5.7 HP - 4.1 kW / 3600 rpm |
|---------------|----------------------------|
| Net torque    | 10.8 N.m / 2500 rpm        |
| Bore × Stroke | 65 mm × 55 mm              |
| Displacement  | 182 cc                     |
| Starting      | Recoil start               |
| Fuel capacity | 3.0 L                      |
| Oil capacity  | 0.6 L                      |
| Dimension     | 263.5 × 375 × 336 mm       |
| Net weight    | 16 kg                      |





## **K 900 H - HR**













#### **Dimensions**











| Net power     | 7.0 HP - 5.2 kW / 3600 rpm |
|---------------|----------------------------|
| Net torque    | 15.6 N.m / 2600 rpm        |
| Bore × Stroke | 75 mm × 57 mm              |
| Displacement  | 252 cc                     |
| Starting