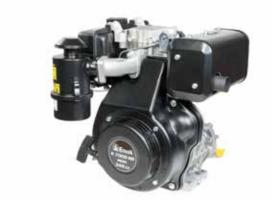

rting      | Recoil start               |
| Fuel capacity | 4.0 L                      |
| Oil capacity  | 0.7 L                      |
| Dimension     | 363 × 285 × 370 mm         |
| Net weight    | 16.5 kg                    |





## K 1100 H







### **Dimensions**







Engine p/n 3075262





| Net power     | 8.4 HP - 6.2 kW / 3600 rpm |
|---------------|----------------------------|
| Net torque    | 18.5 N.m / 2500 rpm        |
| Bore × Stroke | 80 mm × 60 mm              |
| Displacement  | 302 cc                     |
| Starting      | Recoil start               |
| Fuel capacity | 4.6 L                      |
| Oil capacity  | 0.9 L                      |
| Dimension     | 290.5 × 430 × 415 mm       |
| Net weight    | 26.5 kg                    |





### K 7000 HD - HDR







**Dimensions** 













| Net power     | 6.7 HP - 4.9 kW / 3600 rpm |
|---------------|----------------------------|
| Net torque    | 15.5 N.m / 2400 rpm        |
| Bore × Stroke | 78 mm × 73 mm              |
| Displacement  | 349 cc                     |
| Starting      | Recoil start / electric*   |
| Fuel capacity | 3.5 L                      |
| Oil capacity  | 1.1 L                      |
| Dimension     | 390 × 430 × 460 mm         |
| Net weight    | 39 kg<br>44 kg*            |







## **K 9000 HD**





OHV

AUTOMATIC DECOMPRESSOR

OIL BATH





#### **Dimensions**











| Net power     | 9.2 HP - 6.8 kW / 3600 rpm |
|---------------|----------------------------|
| Net torque    | 22 N.m / 2400 rpm          |
| Bore × Stroke | 86 mm × 76 mm              |
| Di