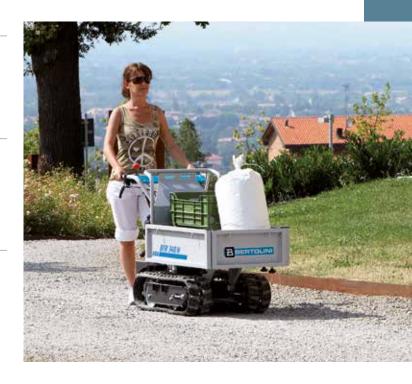

n all types of terrain.





Handlebar-mounted gear selection lever



Speed selection control lever.



Manual dump with automatic locking system.

#### **BTR 340**

| Power supply | Engine        | Model        | Displacement        | Power  | Starting     | Code       |
|--------------|---------------|--------------|---------------------|--------|--------------|------------|
| ₹ gasoline   | PHILI LITTER  | 750 DOV      | 161 cm³             | 3.8 HP | recoil start | 68719040   |
| ₹ gasoline   | HONDA.        | GCVx 170 OHC | 166 cm <sup>3</sup> | 4.4 HP | recoil start | 68719048E5 |
| ₹ gasoline   | <b>≌</b> Emak | K 655 OHV    | 166 cm <sup>3</sup> | 3.9 HP | recoil start | 68719044E5 |



#### Focus on accessories



High sides kit Code 68722010



Front shovel 85 cm Code 69209071



### Gearbox/ Speed (km/h):

### 4-speed (2 forward + 2 reverse)

Speed (km/h)



### **Dimensions (mm)**



| L1 | 1530-1665 |  |  |
|----|-----------|--|--|
| L2 | 925-1060  |  |  |
| H1 | 965       |  |  |
| H2 | 885       |  |  |
| НЗ | 570       |  |  |
| H4 | 240       |  |  |
| H5 | 330       |  |  |
| H6 | 65        |  |  |
| W1 | 590       |  |  |
| W2 | 603-983   |  |  |
| W3 | 170       |  |  |
| W4 | 520-900   |  |  |
| P1 | 690       |  |  |
| P2 | 415-550   |  |  |
|    |           |  |  |

| Transmission            | with oil-bath gearbox                                                 |  |
|-------------------------|-----------------------------------------------------------------------|--|
| Clutch                  | belt, with automatic disengagement when the control lev