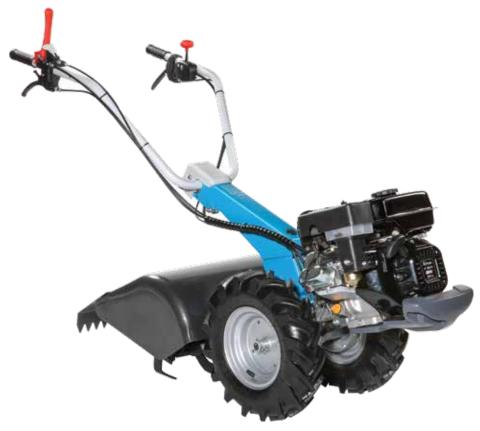

## **Professional rotary tiller**

215

Extremely reliable, compact and easy to handle. Designed to meet the needs of smallholders and groundcare professionals. The direct gear transmission and cone clutch make the machine extremely resistant to the stresses generated during work operations while maximising operator comfort.

Direct transmission with gears on the crankshaft for the maximum stress resistance.

Versatile, thanks to the 3-speed gearbox (2 forward + 1 reverse) that makes it possible to achieve the same tillage results irrespective of the hardness and consistency of the soil.

Extremely rugged oil-bath gearbox with very low maintenance requirements.