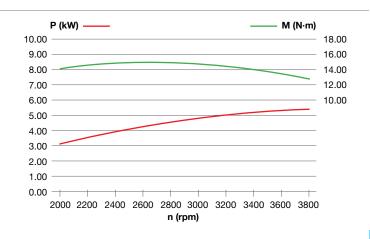

## — 413 S

Designed for professional users, with a 3-speed gearbox and differential, this machine, in its various different engine versions, is designed to take the most punishing conditions in its stride. Very versatile and safe, with its EHS system for easy clutch control this machine combines ruggedness and exceptional ease of handling. Individual user requirements can be met with the generous range of accessories available.

Ergonomically positioned easy action levers for differential locking and reverse shuttle.

The EHS system ensures ease of use, reduced effort and the maximum simplification for users.

QuickFit coupling that allows the operator to change the equipment without using tools.

| Power supply | Engine        | Model      | Displacement        | Power   | Starting                  | Notes                        | Code        |
|--------------|---------------|------------|---------------------|---------|---------------------------|------------------------------|-------------|
| ₹ gasoline   | <b>≌</b> Emak | K 1100 H   | 302 cm <sup>3</sup> | 8.4 HP  | recoil start              |                              | 68329237E5  |
| ₹ gasoline   | HONDA.        | GX 270 OHV | 270 cm <sup>3</sup> | 8.4 HP  | recoil start              |                              | 68329201E5  |
| ₹ gasoline   | HONDA         | GX 340 OHV | 389 cm <sup>3</sup> | 10.7 HP | recoil start              |                              | 68329200E5  |
| ₹ gasoline   | KOHLER.       | CH 395 OHV | 277 cm <sup>3</sup> | 9.5 HP  | recoil start              |                              | 68329206E5  |
| diesel       | KOHLER.       | KD 15 350  | 349 cm <sup>3</sup> | 7.5 HP  | recoil start              |                              | 68329226E5  |
| diesel       | 達 Emak        | K 9000 HD  | 441 cm <sup>3</sup> | 9.2 HP  | recoil start/<br>electric | battery supplied as standard | 68329235E5A |
| diesel       | KOHLER.       | KD 15 440  | 441 cm <sup>3</sup> | 10.9 HP | recoil start              |                              | 68329205E5  |
| diesel       | KOHLER.       | KD 15 440  | 441 cm <sup>3</sup> | 10.9 HP | recoil start/<br>electric | battery supplied as standard | 68329202E5  |