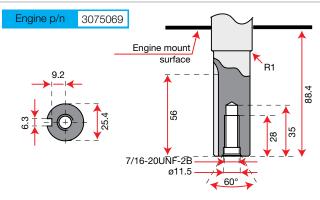

**155** 

| Power supply | Engine        | Model       | Displacement       | Power  | Starting     | Code       |
|--------------|---------------|-------------|--------------------|--------|--------------|------------|
| ₹ gasoline   | <b>≌</b> Emak | K 300 H OHV | 80 cm <sup>3</sup> | 2.4 HP | recoil start | 68569001E5 |