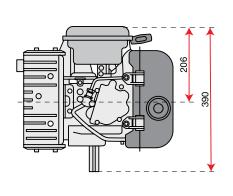

#### **215**

| Power supply      | Engine           | Model       | Displacement        | Power  | Starting     | Code       |
|-------------------|------------------|-------------|---------------------|--------|--------------|------------|
| <b>S</b> gasoline | POWERED by HONDA | GX 160 OHV  | 163 cm <sup>3</sup> | 4.8 HP | recoil start | 68649020E5 |
| ₹ gasoline        | HONDA            | GX 200 OHV  | 196 cm³             | 5.8 HP | recoil start | 68649051E5 |
| ₹ gasoline        | <b>≌</b> Emak    | K 800 H OHV | 182 cm³             | 5.7 HP | recoil start | 68649034E5 |
| diesel            | <b>≥</b> Emak    | K 7000 HD   | 349 cm <sup>3</sup> | 6.7 HP | recoil start | 68649049E5 |

#### **218**

| Power supply      | Engine        | Model        | Displacement        | Power  | Starting     | Code          |
|-------------------|---------------|--------------|---------------------|--------|--------------|---------------|
| <b>K</b> gasoline | <b>≌</b> Emak | K 900 HR OHV | 252 cm <sup>3</sup> | 7.0 HP | recoil start | 68579001E5S1  |
| <b>€</b> diesel   | <b>≌</b> Emak | K 7000 HDR   | 349 cm <sup>3</sup> | 6.7 HP | recoil start | 68579002E5AS1 |

Practical forward/reverse shuttle enables the operator to change quickly into reverse gear from any speed, making the machine easy to handle even with the rotor or other accessories mounted.

| Power supply | Engine           | Model       | Displacement        | Power  | Starting      | Notes                        | Code        |
|--------------|------------------|-------------|---------------------|--------|---------------|------------------------------|-------------|
| ₹ gasoline   | POWERED by HONDA | GX 200 OHV  | 196 cm <sup>3</sup> | 5.8 HP | recoil start  |                              | 68359007E5  |
| ₹ gasoline   | <b>≌</b> Emak    | K 800 H OHV | 182 cm <sup>3</sup> | 5.7 HP | recoil start  |                              | 68359004E5  |
| diesel       | <b>≟</b> Emak    | K 7000 HD   | 349 cm <sup>3</sup> | 6.7 HP | recoil start  |                              | 68359016E5A |
| diesel       | <b>≟</b> Emak    | K 7000 HD   | 349 cm <sup>3</sup> | 6.7 HP | recoil start/ | battery supplied as standard | 68359022E5  |