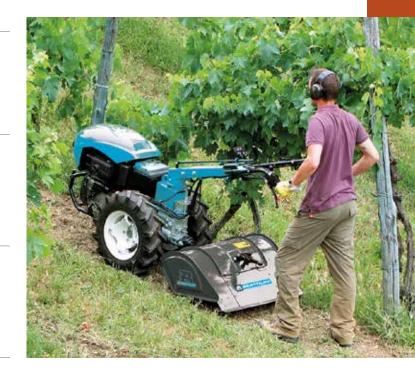

### 405 S

Designed for small and medium-size plots, this machine very effectively combines professional level reliability and performance with extreme ease of handling, making it ideal for demanding home users and smallholders. The full range of accessories, including rotors, cutterbars, brushes and snowthrowers, are designed to meet the requirements of users seeking a multifunction machine that's both practical and safe.

Handlebars with vertical and horizontal adjustment and 180° reversible, with vibration-damping device to assure more comfortable handling.

The EHS system ensures ease of use, reduced effort and the maximum simplification for users.

Practical forward/reverse shuttle enables the operator to change quickly into reverse gear from any speed, making the machine easy to handle even with the rotor or other accessories mounted.

| Power supply | Engine           | Model       | Displacement        | Power  | Starting      | Notes                        | Code        |
|--------------|------------------|-------------|---------------------|--------|---------------|------------------------------|-------------|
| ₹ gasoline   | POWERED by HONDA | GX 200 OHV  | 196 cm <sup>3</sup> | 5.8 HP | recoil start  |                              | 68359007E5  |
| ₹ gasoline   | <b>≌</b> Emak    | K 800 H OHV | 182 cm <sup>3</sup> | 5.7 HP | recoil start  |                              | 68359004E5  |
| diesel       | <b>≟</b> Emak    | K 7000 HD   | 349 cm <sup>3</sup> | 6.7 HP | recoil start  |                              | 68359016E5A |
| diesel       | <b>≟</b> Emak    | K 7000 HD   | 349 cm <sup>3</sup> | 6.7 HP | recoil start/ | battery supplied as standard | 68359022E5  |