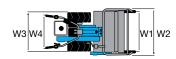

#### Gearbox/ Speed (km/h):

2-speed (1 forward + 1 reverse) with 4.00-8" wheels

Speed (km/h)

1.45 1 1R 2.64

| L1 | 1650 |
|----|------|
| L2 | 540  |
| L3 | 1110 |
| H1 | 960  |
| W1 | 430  |
| W2 | 500  |

#### **Dimensions (mm)**

| L1 | 1440     |
|----|----------|
| L2 | 470      |
| L3 | 970      |
| H1 | 230-1050 |
| W1 | 380      |
| W2 | 350-600  |

### WITH CUTTERBAR MOWER

Gearbox/ Speed (km/h):

2-speed (1 forward + 1 reverse) with 4.00-8" wheels

Speed (km/h)

3.07 1 1R 1.18

| L1 | 1465     |
|----|----------|
| L2 | 600      |
| L3 | 865      |
| H1 | 345-1150 |
| W1 | 380      |
| W2 | 900-1117 |
|    |          |

### **Dimensions (mm)**

| L1 | 1740     |
|----|----------|
| L2 | 550      |
| L3 | 1190     |
| H1 | 1250-300 |
| W1 | 370      |
| W2 | 600-400  |

### WITH CUTTERBAR MOWER

Gearbox/ Speed (km/h):

4-speed (2 forward + 2 reverse) with 4.00-8" wheels

Speed (km/h)

| 1.11 1 | 1R 1.05 |
|--------|---------|
| 2 32 2 | 22 2 20 |

| L1 | 1670     |
|----|----------|
| L2 | 900      |
| L3 | 770      |
| H1 | 1250-300 |
| W1 | 370      |
| W2 | 1270-950 |
|    |          |