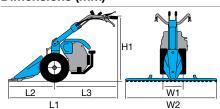

#### Gearbox/ Speed (km/h):

2-speed (1 forward + 1 reverse) with 4.00-8" wheels

Speed (km/h)

1.45 1 1R 2.64

| L1 | 1650 |
|----|------|
| L2 | 540  |
| L3 | 1110 |
| H1 | 960  |
| W1 | 430  |
| W2 | 500  |

#### **Dimensions (mm)**

| L1 | 1440     |
|----|----------|
| L2 | 470      |
| L3 | 970      |
| H1 | 230-1050 |
| W1 | 380      |
| W2 | 350-600  |

### WITH CUTTERBAR MOWER

Gearbox/ Speed (km/h):

2-speed (1 forward + 1 reverse) with 4.00-8" wheels

Speed (km/h)

3.07 1 1R 1.18

| L1 | 1465     |
|----|----------|
| L2 | 600      |
| L3 | 865      |
| H1 | 345-1150 |
| W1 | 380      |
| W2 | 900-1117 |
|    |          |

### **Dimensions (mm)**

| L1 | 1740     |
|----|----------|
| L2 | 550      |
| L3 | 1190     |
| H1 | 1250-300 |
| W1 | 370      |
| W2 | 600-400  |

### WITH CUTTERBAR MOWER

Gearbox/ Speed (km/h):

4-speed (2 forward + 2 reverse) with 4.00-8" wheels

Speed (km/h)

| 1.11 1 | 1R 1.05 |
|--------|---------|
| 2 32 2 | 22 2 20 |

| L1 | 1670     |
|----|----------|
| L2 | 900      |
| L3 | 770      |
| H1 | 1250-300 |
| W1 | 370      |
| W2 | 1270-950 |
|    |          |