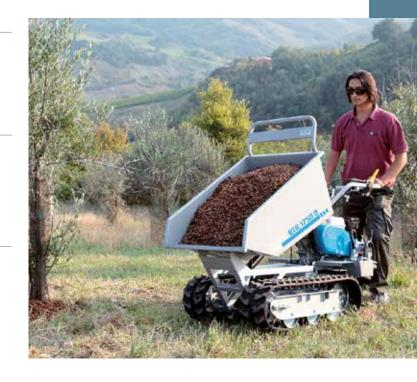

es and mounds. Suited to all kinds of terrain, even on slopes, this transporter has a small steering radius, making it easy to handle.





Lever-operated hydraulic tipping control valve.



Dumper loading platform with counter-frame for  $60^{\circ}$  dump angle.



Crawler tracks made of hard rubber, width 180 mm: assure excellent grip on all types of terrain.

### BTR 1750 D

| Power supply      | Engine | Model      | Displacement | Power  | Starting     | Code       |
|-------------------|--------|------------|--------------|--------|--------------|------------|
| <b>S</b> gasoline | HONDA. | GX 160 OHV | 163 cm³      | 4.8 HP | recoil start | 68729122E5 |



### Focus on accessories



Front shovel 85 cm Code 69209071



**Extendable loading deck** 550 kg payload Code **68722017** 



### Gearbox/ Speed (km/h):

### 6-speed (4 forward + 2 reverse)

Speed (km/h)



### **Dimensions (mm)**



| L1 | 1575    |
|----|---------|
| L2 | 915     |
| H1 | 1020    |
| H2 | 900     |
| H3 | 515-725 |
| H4 | 405     |
| H5 | 320     |
| H6 | 70      |
| W1 | 622     |
| W2 | 622     |
| W3 | -       |
| W4 | 620     |
| P1 | 785     |
| P2 | 265     |
|    |         |

| Transmission            | with oil-bath gearbox                                                 |
|-------------------------|-----------------------------------------------------------------------|
| Clutch                  | belt, with automatic disengagement when the control lever is released |
| Brakes                  | with automatic engagement when clutch is released                     |
| Load capacity