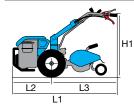

#### Gearbox/ Speed (km/h):

2-speed (1 forward + 1 reverse) with 4.00-8" wheels

Speed (km/h)

1.45 1 1R 2.64

| L1 | 1650 |
|----|------|
| L2 | 540  |
| L3 | 1110 |
| H1 | 960  |
| W1 | 430  |
| W2 | 500  |

#### **Dimensions (mm)**

| L1 | 1440     |
|----|----------|
| L2 | 470      |
| L3 | 970      |
| H1 | 230-1050 |
| W1 | 380      |
| W2 | 350-600  |

### WITH CUTTERBAR MOWER

Gearbox/ Speed (km/h):

2-speed (1 forward + 1 reverse) with 4.00-8" wheels

Speed (km/h)

3.07 1 1R 1.18

| L1 | 1465     |
|----|----------|
| L2 | 600      |
| L3 | 865      |
| H1 | 345-1150 |
| W1 | 380      |
| W2 | 900-1117 |
|    |          |

### **Dimensions (mm)**

| L1 | 1740     |
|----|----------|
| L2 | 550      |
| L3 | 1190     |
| H1 | 1250-300 |
| W1 | 370      |
| W2 | 600-400  |

### WITH CUTTERBAR MOWER

Gearbox/ Speed (km/h):

4-speed (2 forward + 2 reverse) with 4.00-8" wheels

Speed (km/h)

| 1.11 1 | 1R 1.05 |
|--------|---------|
| 2 32 2 | 22 2 20 |

| L1 | 1670     |
|----|----------|
| L2 | 900      |
| L3 | 770      |
| H1 | 1250-300 |
| W1 | 370      |
| W2 | 1270-950 |
|    |          |