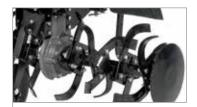

## Rotary tiller for home use

155

Ideal for home gardeners who need to prepare vegetable patches and flower beds for seeding, this model offers an excellent combination of manageability and user-friendliness.

Rear wheel for easy transportation of the machine.

Speed regulator with integrated on-off system and control lever located within easy reach.

46 cm rotor with three elements per side, can be reduced to 32-22 cm.