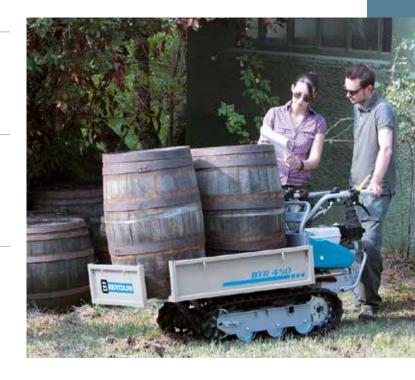

t the needs of demanding users, this model stands out for its manoeuvrability, ruggedness, and generous load capacity. It is also equipped with a power take-off to drive accessories.





Belt clutch with automatic disengagement when the control lever is released.



Steering with independently controlled releases and brakes.



Protected, expandable brakes for working in extreme conditions.

### ■ BTR 450

| Power supply | Engine | Model      | Displacement        | Power  | Starting     | Code       |
|--------------|--------|------------|---------------------|--------|--------------|------------|
| ₹ gasoline   | HONDA  | GX 160 OHV | 163 cm <sup>3</sup> | 4.8 HP | recoil start | 68729114E5 |

### Focus on accessories



High sides kit Code 68722003



Front shovel 85 cm Code 69209071



### Gearbox/ Speed (km/h):

### 4-speed (3 forward + 1 reverse)

Speed (km/h)

1.88 1 1R 1.86 4.13 2 7.00 3

### **Dimensions (mm)**



| L1 | 1670     |
|----|----------|
| L2 | 925-1060 |
| H1 | 1020     |
| H2 | 900      |
| H3 | 590      |
| H4 | 240      |
| H5 | 339      |
| H6 | 70       |
| W1 | 620      |
| W2 | 643      |
| W3 | -        |
| W4 | 560-940  |
| P1 | 785      |
| P2 | 330      |
|    |          |

| Transmission            | with oil-bath gearbox                                                 |
|-------------------------|-----------------------------------------------------------------------|
| Clutch                  | belt, with automatic disengagement when the control lever is released |
| Brakes                  | with automatic engagement when clutch is rele