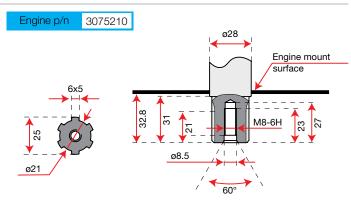

**155** 

| Power supply | Engine        | Model       | Displacement       | Power  | Starting     | Code       |
|--------------|---------------|-------------|--------------------|--------|--------------|------------|
| ₹ gasoline   | <b>≌</b> Emak | K 300 H OHV | 80 cm <sup>3</sup> | 2.4 HP | recoil start | 68569001E5 |