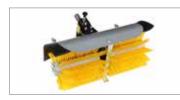

|                        | Accessory                                                            |          |   | Optional accessory                                       |          |
|------------------------|----------------------------------------------------------------------|----------|---|----------------------------------------------------------|----------|
| Towing hitch           |                                                                      |          |   |                                                          |          |
|                        | Towing hitch                                                         | L0060900 |   |                                                          |          |
| Adjustable tool holder |                                                                      |          |   |                                                          |          |
|                        | Adjustable tool holder                                               | L0103400 |   | Single share plough                                      | L0100000 |
| 8                      | (requires towing hitch <b>L0060900</b> )                             |          |   | Furrowing tool                                           | L0103200 |
| Bar drive              |                                                                      |          |   |                                                          |          |
|                        | Cam drive                                                            | 69229091 |   | 0.92 m<br>Complete central cutter plate<br>Special teeth | 69222011 |
| Front brush            |                                                                      |          | I |                                                          |          |
|                        | Brush <b>L 80-Ø 35</b> cm<br>With horizontal and vertical adjustment | L0070000 |   |                                                          |          |