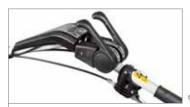

Handlebars with vertical and horizontal adjustment and 180° reversible, with vibration-damping device to assure more comfortable handling.

The EHS system ensures ease of use, reduced effort and the maximum simplification for users.

Practical forward/reverse shuttle enables the operator to change quickly into reverse gear from any speed, making the machine easy to handle even with the rotor or other accessories mounted.

| Power supply | Engine           | Model       | Displacement        | Power  | Starting      | Notes                        | Code        |
|--------------|------------------|-------------|---------------------|--------|---------------|------------------------------|-------------|
| ₹ gasoline   | POWERED by HONDA | GX 200 OHV  | 196 cm <sup>3</sup> | 5.8 HP | recoil start  |                              | 68359007E5  |
| ₹ gasoline   | <b>≌</b> Emak    | K 800 H OHV | 182 cm <sup>3</sup> | 5.7 HP | recoil start  |                              | 68359004E5  |
| diesel       | <b>≟</b> Emak    | K 7000 HD   | 349 cm <sup>3</sup> | 6.7 HP | recoil start  |                              | 68359016E5A |
| diesel       | <b>≟</b> Emak    | K 7000 HD   | 349 cm <sup>3</sup> | 6.7 HP | recoil start/ | battery supplied as standard | 68359022E5  |