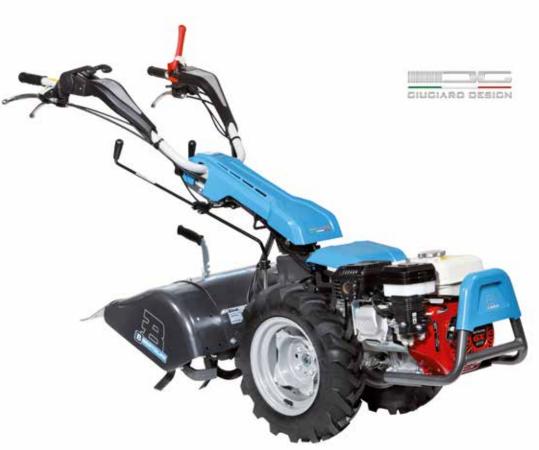

### 405 S

Designed for small and medium-size plots, this machine very effectively combines professional level reliability and performance with extreme ease of handling, making it ideal for demanding home users and smallholders. The full range of accessories, including rotors, cutterbars, brushes and snowthrowers, are designed to meet the requirements of users seeking a multifunction machine that's both practical and safe.

Handlebars with vertical and horizontal adjustment and 180° reversible, with vibration-damping device to assure more comfortable handling.

The EHS system ensures ease of use, reduced effort and the maximum simplification for users.

Practical forward/reverse shuttle enables the operator to change quickly into reverse gear from any speed, making the machine easy to handle even with the rotor or other accessories mounted.

| Power supply | Engine           | Model       | Displacement        | Power  | Starting      | Notes                        | Code        |
|--------------|------------------|-------------|---------------------|--------|---------------|------------------------------|-------------|
| ₹ gasoline   | POWERED by HONDA | GX 200 OHV  | 196 cm <sup>3</sup> | 5.8 HP | recoil start  |                              | 68359007E5  |
| ₹ gasoline   | <b>≌</b> Emak    | K 800 H OHV | 182 cm <sup>3</sup> | 5.7 HP | recoil start  |                              | 68359004E5  |
| diesel       | <b>≟</b> Emak    | K 7000 HD   | 349 cm <sup>3</sup> | 6.7 HP | recoil start  |                              | 68359016E5A |
| diesel       | <b>≟</b> Emak    | K 7000 HD   | 349 cm <sup>3</sup> | 6.7 HP | recoil start/ | battery supplied as standard | 68359022E5  |