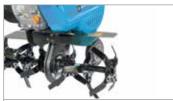

Handlebars with horizontal and vertical adjustment to allow the operator to assume the correct posture while working.

82 cm rotor with three elements per side with lateral protection discs.

85 cm rotor (reducible to 60-35 cm), oversized knives and lateral protection discs.

| Power supply | Engine        | Model        | Displacement | Power  | Starting     | Code       |
|--------------|---------------|--------------|--------------|--------|--------------|------------|
| ₹ gasoline   | <b>≌</b> Emak | K 800 HC OHV | 182 cm³      | 5.7 HP | recoil start | 68589010E5 |