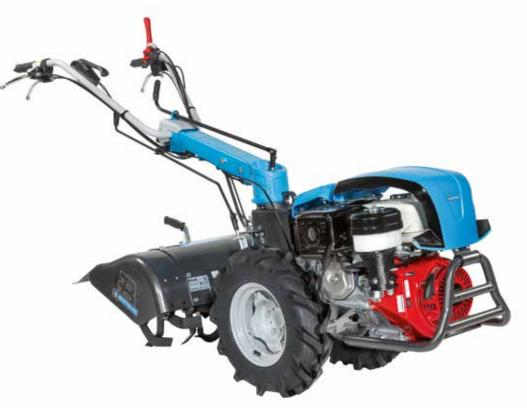

## **Professional rotary tiller**

215

Extremely reliable, compact and easy to handle. Designed to meet the needs of smallholders and groundcare professionals. The direct gear transmission and cone clutch make the machine extremely resistant to the stresses generated during work operations while maximising operator comfort.

Direct transmission with gears on the crankshaft for the maximum stress resistance.

Versatile, thanks to the 3-speed gearbox (2 forward + 1 reverse) that makes it possible to achieve the same tillage results irrespective of the hardness and consistency of the soil.

Extremely rugged oil-bath gearbox with very low maintenance requirements.

#### **215**

| Power supply      | Engine           | Model       | Displacement        | Power  | Starting     | Code       |
|-------------------|------------------|-------------|---------------------|--------|--------------|------------|
| <b>S</b> gasoline | POWERED by HONDA | GX 160 OHV  | 163 cm <sup>3</sup> | 4.8 HP | recoil start | 68649020E5 |
| ₹ gasoline        | HONDA            | GX 200 OHV  | 196 cm³             | 5.8 HP | recoil start | 68649051E5 |
| ₹ gasoline        | <b>≌</b> Emak    | K 800 H OHV | 182 cm³             | 5.7 HP | recoil start | 68649034E5 |
| diesel            | <b>≥</b> Emak    | K 7000 HD   | 349 cm <sup>3</sup> | 6.7 HP | recoil start | 68649049E5 |

Pair of lateral transport wheels Ø 420 mm Code 68600001

Adjustable furrower Code 68600006

Flange for wheels Code L0093800

Pair of tyred wheels 4.00-8" Fixed disc Code 69209025B (requires hubs L0093800)

Pair of steel wheels Ø 410x60 mm Code L0756011 (requires hubs L0093800)