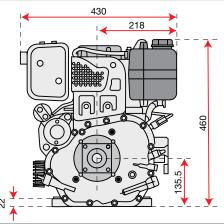

#### **215**

| Power supply      | Engine           | Model       | Displacement        | Power  | Starting     | Code       |
|-------------------|------------------|-------------|---------------------|--------|--------------|------------|
| <b>S</b> gasoline | POWERED by HONDA | GX 160 OHV  | 163 cm <sup>3</sup> | 4.8 HP | recoil start | 68649020E5 |
| ₹ gasoline        | HONDA            | GX 200 OHV  | 196 cm³             | 5.8 HP | recoil start | 68649051E5 |
| ₹ gasoline        | <b>≌</b> Emak    | K 800 H OHV | 182 cm³             | 5.7 HP | recoil start | 68649034E5 |
| diesel            | <b>≥</b> Emak    | K 7000 HD   | 349 cm <sup>3</sup> | 6.7 HP | recoil start | 68649049E5 |

#### **218**

| Power supply      | Engine        | Model        | Displacement        | Power  | Starting     | Code          |
|-------------------|---------------|--------------|---------------------|--------|--------------|---------------|
| <b>K</b> gasoline | <b>≌</b> Emak | K 900 HR OHV | 252 cm <sup>3</sup> | 7.0 HP | recoil start | 68579001E5S1  |
| <b>€</b> diesel   | <b>≌</b> Emak | K 7000 HDR   | 349 cm <sup>3</sup> | 6.7 HP | recoil start | 68579002E5AS1 |

Practical forward/reverse shuttle enables the operator to change quickly into reverse gear from any speed, making the machine easy to handle even with the rotor or other accessories mounted.

| Power supply | Engine           | Model       | Displacement        | Power  | Starting      | Notes                        | Code        |
|--------------|------------------|-------------|---------------------|--------|---------------|------------------------------|-------------|
| ₹ gasoline   | POWERED by HONDA | GX 200 OHV  | 196 cm <sup>3</sup> | 5.8 HP | recoil start  |                              | 68359007E5  |
| ₹ gasoline   | <b>≌</b> Emak    | K 800 H OHV | 182 cm <sup>3</sup> | 5.7 HP | recoil start  |                              | 68359004E5  |
| diesel       | <b>≟</b> Emak    | K 7000 HD   | 349 cm <sup>3</sup> | 6.7 HP | recoil start  |                              | 68359016E5A |
| diesel       | <b>≟</b> Emak    | K 7000 HD   | 349 cm <sup>3</sup> | 6.7 HP | recoil start/ | battery supplied as standard | 68359022E5  |