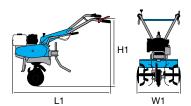

### 1-speed (1 forward)

Rotor speed with engine at 3400 rpm

159 1

| L1 | 1150        |
|----|-------------|
| H1 | 1000        |
| W1 | 460-320-220 |

| Transmission    | chain                             |  |
|-----------------|-----------------------------------|--|
| Clutch          | elt with tensioner                |  |
| Handlebars      | 3 vertical adjustment positions   |  |
| Rotor           | 46 cm, can be reduced to 32-22 cm |  |
| Power take-off  | no                                |  |
| Spur            | yes                               |  |
| Towing hitch    | no                                |  |
| Transport wheel | yes                               |  |
| Weight          | 27 kg                             |  |

#### 2-speed (1 forward + 1 reverse)

Rotor speed with engine at 3400 rpm

159 1 1R 66

| L1 | 1400    |
|----|---------|
| H1 | 800     |
| W1 | 820-550 |

| <b>-</b>        | T                                                                |  |
|-----------------|------------------------------------------------------------------|--|
| Transmission    | chain                                                            |  |
| Clutch          | belt with tensioner                                              |  |
| Handlebars      | with vertical and horizontal adjustment                          |  |
| Rotor           | 82 cm, can be reduced to 55-35 cm, with lateral protection discs |  |
| Power take-off  | no                                                               |  |
| Spur            | yes                                                              |  |
| Towing hitch    | yes                                                              |  |
| Transport wheel | yes                                                              |  |
| Weight          | 57 kg                                                            |  |

#### 3-speed (2 forward + 1 reverse)

Rotor speed with engine at 3400 rpm

| L1 | 1630        |
|----|-------------|
| H1 | 1050        |
| W1 | 850-600-350 |

| Transmission    | with oil-bath gearbox and chain                          |  |
|-----------------|----------------------------------------------------------|--|
| Clutch          | pelt with tensioner                                      |  |
| Handlebars      | with vertical and horizontal adjustment                  |  |
| Rotor           | 85 cm, reducible to 60-35 cm, with side protection discs |  |
| Power take-off  | no                                                       |  |
| Spur            | yes, depth adjustable                                    |  |
| Towing hitch    | yes, with integral tool holder                           |  |
| Transport wheel | yes                                                      |  |
| Weight          | 63 kg                                                    |  |

#### 3-speed (2 forward + 1 reverse)

Rotor speed with engine at 3600 rpm

| L1 | 1350    |
|----|---------|
| H1 | 800     |
| W1 | 870-600 |

| Transmission    | oil-bath gearbox                                      |
|-----------------|-------------------------------------------------------|
| Clutch          | oil-immersed bevel type                               |
| Handlebars      | with vertical and horizontal adjustment               |
| Rotor           | 87 cm, reducible to 60 cm, with side protection discs |
| Power take-off  | yes, independent 2100 rpm                             |
| Spur            | yes                                                   |
| Towing hitch    | yes                                                   |
| Transport wheel | yes                                                   |
| Weight          | 80 ka with petrol engine – 90 ka with diesel engine   |

#### 4-speed (3 forward + 1 reverse)

Rotor speed with engine at 3600 rpm

| L1 | 1500 (gasoline)<br>1700 (diesel) |
|----|----------------------------------|
| H1 | 1100                             |
| W1 | 1000-820-600                     |