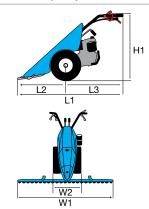

#### Gearbox/ Speed (km/h):

2-speed (1 forward + 1 reverse) with 4.00-8" wheels

Speed (km/h)

1.45 1 1R 2.64

| L1 | 1650 |
|----|------|
| L2 | 540  |
| L3 | 1110 |
| H1 | 960  |
| W1 | 430  |
| W2 | 500  |

#### **Dimensions (mm)**

| L1 | 1440     |
|----|----------|
| L2 | 470      |
| L3 | 970      |
| H1 | 230-1050 |
| W1 | 380      |
| W2 | 350-600  |

### WITH CUTTERBAR MOWER

Gearbox/ Speed (km/h):

2-speed (1 forward + 1 reverse) with 4.00-8" wheels

Speed (km/h)

3.07 1 1R 1.18

| L1 | 1465     |
|----|----------|
| L2 | 600      |
| L3 | 865      |
| H1 | 345-1150 |
| W1 | 380      |
| W2 | 900-1117 |
|    |          |

### **Dimensions (mm)**

| L1 | 1740     |
|----|----------|
| L2 | 550      |
| L3 | 1190     |
| H1 | 1250-300 |
| W1 | 370      |
| W2 | 600-400  |

### WITH CUTTERBAR MOWER

Gearbox/ Speed (km/h):

4-speed (2 forward + 2 reverse) with 4.00-8" wheels

Speed (km/h)

| 1.11 1 | 1R 1.05 |
|--------|---------|
| 2 32 2 | 22 2 20 |

| L1 | 1670     |
|----|----------|
| L2 | 900      |
| L3 | 770      |
| H1 | 1250-300 |
| W1 | 370      |
| W2 | 1270-950 |
|    |          |