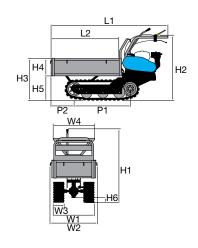

ed with a power take-off to drive accessories.





Belt clutch with automatic disengagement when the control lever is released.



Steering with independently controlled releases and brakes.



Protected, expandable brakes for working in extreme conditions.

### ■ BTR 450

| Power supply | Engine | Model      | Displacement        | Power  | Starting     | Code       |
|--------------|--------|------------|---------------------|--------|--------------|------------|
| ₹ gasoline   | HONDA  | GX 160 OHV | 163 cm <sup>3</sup> | 4.8 HP | recoil start | 68729114E5 |

### Focus on accessories



High sides kit Code 68722003



Front shovel 85 cm Code 69209071



### Gearbox/ Speed (km/h):

### 4-speed (3 forward + 1 reverse)

Speed (km/h)

1.88 1 1R 1.86 4.13 2 7.00 3

### **Dimensions (mm)**



| L1 | 1670     |
|----|----------|
| L2 | 925-1060 |
| H1 | 1020     |
| H2 | 900      |
| H3 | 590      |
| H4 | 240      |
| H5 | 339      |
| H6 | 70       |
| W1 | 620      |
| W2 | 643      |
| W3 | -        |
| W4 | 560-940  |
| P1 | 785      |
| P2 | 330      |
|    |          |

| Transmission            | with oil-bath gearbox                                                 |
|-------------------------|-----------------------------------------------------------------------|
| Clutch                  | belt, with automatic disengagement when the control lever is released |
| Brakes                  | with automatic engagement when clutch is released                     |
| Load capacity           | 450 kg                                                                |
| Loading