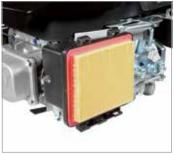

## — 413 S

Designed for professional users, with a 3-speed gearbox and differential, this machine, in its various different engine versions, is designed to take the most punishing conditions in its stride. Very versatile and safe, with its EHS system for easy clutch control this machine combines ruggedness and exceptional ease of handling. Individual user requirements can be met with the generous range of accessories available.

Ergonomically positioned easy action levers for differential locking and reverse shuttle.

The EHS system ensures ease of use, reduced effort and the maximum simplification for users.

QuickFit coupling that allows the operator to change the equipment without using tools.

| Power supply | Engine        | Model      | Displacement        | Power   | Starting                  | Notes                        | Code        |
|--------------|---------------|------------|---------------------|---------|---------------------------|------------------------------|-------------|
| ₹ gasoline   | <b>≌</b> Emak | K 1100 H   | 302 cm <sup>3</sup> | 8.4 HP  | recoil start              |                              | 68329237E5  |
| ₹ gasoline   | HONDA.        | GX 270 OHV | 270 cm <sup>3</sup> | 8.4 HP  | recoil start              |                              | 68329201E5  |
| ₹ gasoline   | HONDA         | GX 340 OHV | 389 cm <sup>3</sup> | 10.7 HP | recoil start              |                              | 68329200E5  |
| ₹ gasoline   | KOHLER.       | CH 395 OHV | 277 cm <sup>3</sup> | 9.5 HP  | recoil start              |                              | 68329206E5  |
| diesel       | KOHLER.       | KD 15 350  | 349 cm <sup>3</sup> | 7.5 HP  | recoil start              |                              | 68329226E5  |
| diesel       | 達 Emak        | K 9000 HD  | 441 cm <sup>3</sup> | 9.2 HP  | recoil start/<br>electric | battery supplied as standard | 68329235E5A |
| diesel       | KOHLER.       | KD 15 440  | 441 cm <sup>3</sup> | 10.9 HP | recoil start              |                              | 68329205E5  |
| diesel       | KOHLER.       | KD 15 440  | 441 cm <sup>3</sup> | 10.9 HP | recoil start/<br>electric | battery supplied as standard | 68329202E5  |