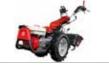

### **Professional rotary tiller**

218

Model designed to meet the needs of smallholders and groundcare professionals. The direct gear transmission on the crankshaft makes the tool resistant to the stresses generated when working on hard terrain.

Direct gear transmission on the crankshaft with oil-immersed multi-disc clutch.

Extreme versatility thanks to the 4-speed gearbox (3 forward + 1 reverse) that makes it possible to achieve the same tillage results irrespective of the hardness and consistency of the soil.

Oil-bath gear drive, extremely robust and with reduced maintenance requirements.

#### **218**

| Power supply      | Engine        | Model        | Displacement        | Power  | Starting     | Code          |
|-------------------|---------------|--------------|---------------------|--------|--------------|---------------|
| <b>K</b> gasoline | <b>≌</b> Emak | K 900 HR OHV | 252 cm <sup>3</sup> | 7.0 HP | recoil start | 68579001E5S1  |
| <b>€</b> diesel   | <b>≌</b> Emak | K 7000 HDR   | 349 cm <sup>3</sup> | 6.7 HP | recoil start | 68579002E5AS1 |