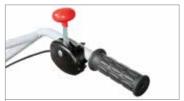

Handlebars with vertical and horizontal adjustment and 180° reversible, with vibration-damping device to assure more comfortable handling.

The EHS system ensures ease of use, reduced effort and the maximum simplification for users.

Practical forward/reverse shuttle enables the operator to change quickly into reverse gear from any speed, making the machine easy to handle even with the rotor or other accessories mounted.

| Power supply | Engine           | Model       | Displacement        | Power  | Starting      | Notes                        | Code        |
|--------------|------------------|-------------|---------------------|--------|---------------|------------------------------|-------------|
| ₹ gasoline   | POWERED by HONDA | GX 200 OHV  | 196 cm <sup>3</sup> | 5.8 HP | recoil start  |                              | 68359007E5  |
| ₹ gasoline   | <b>≌</b> Emak    | K 800 H OHV | 182 cm <sup>3</sup> | 5.7 HP | recoil start  |                              | 68359004E5  |
| diesel       | <b>≟</b> Emak    | K 7000 HD   | 349 cm <sup>3</sup> | 6.7 HP | recoil start  |                              | 68359016E5A |
| diesel       | <b>≟</b> Emak    | K 7000 HD   | 349 cm <sup>3</sup> | 6.7 HP | recoil start/ | battery supplied as standard | 68359022E5  |