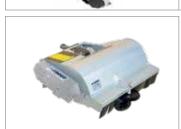

### Rotary tiller for home use

195 S

Ideal for home gardeners who need to soften up the soil for seeding, this model offers an excellent combination of manageability and user-friendliness.

Front wheel for easy transportation of the machine. The wheel can be easily folded upward without tools to facilitate operations on the ground.

Handlebars with horizontal and vertical adjustment to allow the operator to assume the correct posture while working.

82 cm rotor with three elements per side with lateral protection discs.