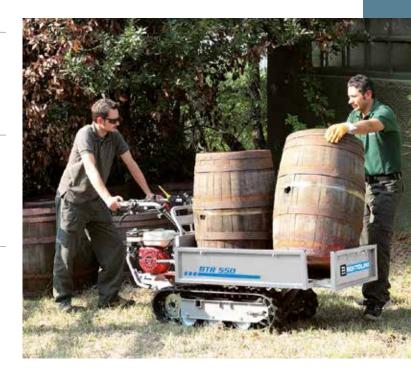

**

# **BTR 550**



This is a powerful professional machine, rugged and compact, and ideal for use on all types of terrain. With high load capacity, this machine stands out for its versatility and the safety devices installed.





Independent PTO at 2100 rpm.



Steering with independently controlled releases and brakes.



Telescoping loading platform for transporting even the most bulky loads.

### ■ BTR 550

| Power supply      | Engine | Model      | Displacement | Power  | Starting     | Code       |
|-------------------|--------|------------|--------------|--------|--------------|------------|
| <b>S</b> gasoline | HONDA. | GX 160 OHV | 163 cm³      | 4.8 HP | recoil start | 68729118E5 |

### Focus on accessories



High sides kit Code 68722004



Front shovel 85 cm Code 69209071



### Gearbox/ Speed (km/h):

### 6-speed (4 forward + 2 reverse)

Speed (km/h)



### **Dimensions (mm)**



| L1 1745<br>L2 1000-1180<br>H1 1020<br>H2 900<br>H3 590<br>H4 240<br>H5 339<br>H6 70<br>W1 620<br>W2 733 |
|---------------------------------------------------------------------------------------------------------|
| H1 1020<br>H2 900<br>H3 590<br>H4 240<br>H5 339<br>H6 70<br>W1 620                                      |
| H2 900<br>H3 590<br>H4 240<br>H5 339<br>H6 70<br>W1 620                                                 |
| H3 590<br>H4 240<br>H5 339<br>H6 70<br>W1 620                                                           |
| H4 240<br>H5 339<br>H6 70<br>W1 620                                                                     |
| H5 339<br>H6 70<br>W1 620