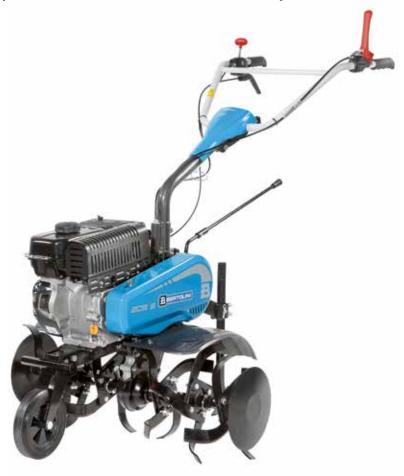

## **Professional rotary tiller**

215

Extremely reliable, compact and easy to handle. Designed to meet the needs of smallholders and groundcare professionals. The direct gear transmission and cone clutch make the machine extremely resistant to the stresses generated during work operations while maximising operator comfort.

Direct transmission with gears on the crankshaft for the maximum stress resistance.

Versatile, thanks to the 3-speed gearbox (2 forward + 1 reverse) that makes it possible to achieve the same tillage results irrespective of the hardness and consistency of the soil.

Extremely rugged oil-bath gearbox with very low maintenance requirements.

#### **215**

| Power supply      | Engine           | Model       | Displacement        | Power  | Starting     | Code       |
|-------------------|------------------|-------------|---------------------|--------|--------------|------------|
| <b>S</b> gasoline | POWERED by HONDA | GX 160 OHV  | 163 cm <sup>3</sup> | 4.8 HP | recoil start | 68649020E5 |
| ₹ gasoline        | HONDA            | GX 200 OHV  | 196 cm³             | 5.8 HP | recoil start | 68649051E5 |
| ₹ gasoline        | <b>≌</b> Emak    | K 800 H OHV | 182 cm³             | 5.7 HP | recoil start | 68649034E5 |
| diesel            | <b>≥</b> Emak    | K 7000 HD   | 349 cm <sup>3</sup> | 6.7 HP | recoil start | 68649049E5 |