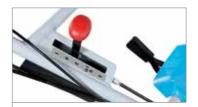

Practical and ergonomic external gear selector. Integrated tool holder and depth adjustable jackleg.

Handlebars with vertical and horizontal adjustment by means of an easily accessible lever, allowing the operator to assume the correct posture for the maximum working comfort.