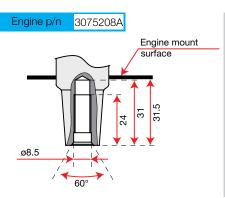

#### **215**

| Power supply      | Engine           | Model       | Displacement        | Power  | Starting     | Code       |
|-------------------|------------------|-------------|---------------------|--------|--------------|------------|
| <b>S</b> gasoline | POWERED by HONDA | GX 160 OHV  | 163 cm <sup>3</sup> | 4.8 HP | recoil start | 68649020E5 |
| ₹ gasoline        | HONDA            | GX 200 OHV  | 196 cm³             | 5.8 HP | recoil start | 68649051E5 |
| ₹ gasoline        | <b>≌</b> Emak    | K 800 H OHV | 182 cm³             | 5.7 HP | recoil start | 68649034E5 |
| diesel            | <b>≥</b> Emak    | K 7000 HD   | 349 cm <sup>3</sup> | 6.7 HP | recoil start | 68649049E5 |