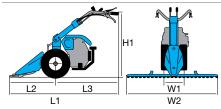

### 1-speed (1 forward)

Rotor speed with engine at 3400 rpm

159 1

| L1 | 1150        |
|----|-------------|
| H1 | 1000        |
| W1 | 460-320-220 |

| Transmission    | chain                             |  |
|-----------------|-----------------------------------|--|
| Clutch          | elt with tensioner                |  |
| Handlebars      | 3 vertical adjustment positions   |  |
| Rotor           | 46 cm, can be reduced to 32-22 cm |  |
| Power take-off  | no                                |  |
| Spur            | yes                               |  |
| Towing hitch    | no                                |  |
| Transport wheel | yes                               |  |
| Weight          | 27 kg                             |  |

#### 2-speed (1 forward + 1 reverse)

Rotor speed with engine at 3400 rpm

159 1 1R 66

| L1 | 1400    |
|----|---------|
| H1 | 800     |
| W1 | 820-550 |

| <b>-</b>        | T                                                                |  |
|-----------------|------------------------------------------------------------------|--|
| Transmission    | chain                                                            |  |
| Clutch          | belt with tensioner                                              |  |
| Handlebars      | with vertical and horizontal adjustment                          |  |
| Rotor           | 82 cm, can be reduced to 55-35 cm, with lateral protection discs |  |
| Power take-off  | no                                                               |  |
| Spur            | yes                                                              |  |
| Towing hitch    | yes                                                              |  |
| Transport wheel | yes                                                              |  |
| Weight          | 57 kg                                                            |  |

#### 3-speed (2 forward + 1 reverse)

Rotor speed with engine at 3400 rpm

| L1 | 1630        |
|----|-------------|
| H1 | 1050        |
| W1 | 850-600-350 |

| Transmission    | with oil-bath gearbox and chain                          |  |
|-----------------|----------------------------------------------------------|--|
| Clutch          | pelt with tensioner                                      |  |
| Handlebars      | with vertical and horizontal adjustment                  |  |
| Rotor           | 85 cm, reducible to 60-35 cm, with side protection discs |  |
| Power take-off  | no                                                       |  |
| Spur            | yes, depth adjustable                                    |  |
| Towing hitch    | yes, with integral tool holder                           |  |
| Transport wheel | yes                                                      |  |
| Weight          | 63 kg                                                    |  |

#### 3-speed (2 forward + 1 reverse)

Rotor speed with engine at 3600 rpm

| L1 | 1350    |
|----|---------|
| H1 | 800     |
| W1 | 870-600 |

| Transmission    | oil-bath gearbox                                      |
|-----------------|-------------------------------------------------------|
| Clutch          | oil-immersed bevel type                               |
| Handlebars      | with vertical and horizontal adjustment               |
| Rotor           | 87 cm, reducible to 60 cm, with side protection discs |
| Power take-off  | yes, independent 2100 rpm                             |
| Spur            | yes                                                   |
| Towing hitch    | yes                                                   |
| Transport wheel | yes                                                   |
| Weight          | 80 ka with petrol engine – 90 ka with diesel engine   |

#### 4-speed (3 forward + 1 reverse)

Rotor speed with engine at 3600 rpm

| L1 | 1500 (gasoline)<br>1700 (diesel) |
|----|----------------------------------|
| H1 | 1100                             |
| W1 | 1000-820-600                     |