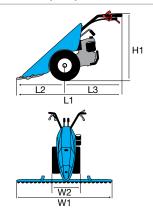

#### Gearbox/ Speed (km/h):

2-speed (1 forward + 1 reverse) with 4.00-8" wheels

Speed (km/h)

1.45 1 1R 2.64

| L1 | 1650 |
|----|------|
| L2 | 540  |
| L3 | 1110 |
| H1 | 960  |
| W1 | 430  |
| W2 | 500  |

#### **Dimensions (mm)**

| L1 | 1440     |
|----|----------|
| L2 | 470      |
| L3 | 970      |
| H1 | 230-1050 |
| W1 | 380      |
| W2 | 350-600  |

### WITH CUTTERBAR MOWER

Gearbox/ Speed (km/h):

2-speed (1 forward + 1 reverse) with 4.00-8" wheels

Speed (km/h)

3.07 1 1R 1.18

| L1 | 1465     |
|----|----------|
| L2 | 600      |
| L3 | 865      |
| H1 | 345-1150 |
| W1 | 380      |
| W2 | 900-1117 |
|    |          |

### **Dimensions (mm)**

| L1 | 1740     |
|----|----------|
| L2 | 550      |
| L3 | 1190     |
| H1 | 1250-300 |
| W1 | 370      |
| W2 | 600-400  |

### WITH CUTTERBAR MOWER

Gearbox/ Speed (km/h):

4-speed (2 forward + 2 reverse) with 4.00-8" wheels

Speed (km/h)

| 1.11 1 | 1R 1.05 |
|--------|---------|
| 2 32 2 | 22 2 20 |

| L1 | 1670     |
|----|----------|
| L2 | 900      |
| L3 | 770      |
| H1 | 1250-300 |
| W1 | 370      |
| W2 | 1270-950 |
|    |          |