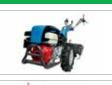

## **Professional rotary tiller**

215

Extremely reliable, compact and easy to handle. Designed to meet the needs of smallholders and groundcare professionals. The direct gear transmission and cone clutch make the machine extremely resistant to the stresses generated during work operations while maximising operator comfort.

Direct transmission with gears on the crankshaft for the maximum stress resistance.

Versatile, thanks to the 3-speed gearbox (2 forward + 1 reverse) that makes it possible to achieve the same tillage results irrespective of the hardness and consistency of the soil.

Extremely rugged oil-bath gearbox with very low maintenance requirements.

#### **215**

| Power supply      | Engine           | Model       | Displacement        | Power  | Starting     | Code       |
|-------------------|------------------|-------------|---------------------|--------|--------------|------------|
| <b>S</b> gasoline | POWERED by HONDA | GX 160 OHV  | 163 cm <sup>3</sup> | 4.8 HP | recoil start | 68649020E5 |
| ₹ gasoline        | HONDA            | GX 200 OHV  | 196 cm³             | 5.8 HP | recoil start | 68649051E5 |
| ₹ gasoline        | <b>≌</b> Emak    | K 800 H OHV | 182 cm³             | 5.7 HP | recoil start | 68649034E5 |
| diesel            | <b>≥</b> Emak    | K 7000 HD   | 349 cm <sup>3</sup> | 6.7 HP | recoil start | 68649049E5 |