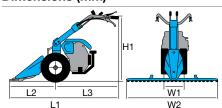

### 1-speed (1 forward)

Rotor speed with engine at 3400 rpm

159 1

| L1 | 1150        |
|----|-------------|
| H1 | 1000        |
| W1 | 460-320-220 |

| Transmission    | chain                             |  |
|-----------------|-----------------------------------|--|
| Clutch          | elt with tensioner                |  |
| Handlebars      | 3 vertical adjustment positions   |  |
| Rotor           | 46 cm, can be reduced to 32-22 cm |  |
| Power take-off  | no                                |  |
| Spur            | yes                               |  |
| Towing hitch    | no                                |  |
| Transport wheel | yes                               |  |
| Weight          | 27 kg                             |  |

#### 2-speed (1 forward + 1 reverse)

Rotor speed with engine at 3400 rpm

159 1 1R 66

| L1 | 1400    |
|----|---------|
| H1 | 800     |
| W1 | 820-550 |

| <b>-</b>        | T                                                                |  |
|-----------------|------------------------------------------------------------------|--|
| Transmission    | chain                                                            |  |
| Clutch          | belt with tensioner                                              |  |
| Handlebars      | with vertical and horizontal adjustment                          |  |
| Rotor           | 82 cm, can be reduced to 55-35 cm, with lateral protection discs |  |
| Power take-off  | no                                                               |  |
| Spur            | yes                                                              |  |
| Towing hitch    | yes                                                              |  |
| Transport wheel | yes                                                              |  |
| Weight          | 57 kg                                                            |  |

#### 3-speed (2 forward + 1 reverse)

Rotor speed with engine at 3400 rpm

| L1 | 1630        |
|----|-------------|
| H1 | 1050        |
| W1 | 850-600-350 |

| Transmission    | with oil-bath gearbox and chain                          |  |
|-----------------|----------------------------------------------------------|--|
| Clutch          | pelt with tensioner                                      |  |
| Handlebars      | with vertical and horizontal adjustment                  |  |
| Rotor           | 85 cm, reducible to 60-35 cm, with side protection discs |  |
| Power take-off  | no                                                       |  |
| Spur            | yes, depth adjustable                                    |  |
| Towing hitch    | yes, with integral tool holder                           |  |
| Transport wheel | yes                                                      |  |
| Weight          | 63 kg                                                    |  |

#### 3-speed (2 forward + 1 reverse)

Rotor speed with engine at 3600 rpm

| L1 | 1350    |
|----|---------|
| H1 | 800     |
| W1 | 870-600 |

| Transmission    | oil-bath gearbox                                      |
|-----------------|-------------------------------------------------------|
| Clutch          | oil-immersed bevel type                               |
| Handlebars      | with vertical and horizontal adjustment               |
| Rotor           | 87 cm, reducible to 60 cm, with side protection discs |
| Power take-off  | yes, independent 2100 rpm                             |
| Spur            | yes                                                   |
| Towing hitch    | yes                                                   |
| Transport wheel | yes                                                   |
| Weight          | 80 ka with petrol engine – 90 ka with diesel engine   |

#### 4-speed (3 forward + 1 reverse)

Rotor speed with engine at 3600 rpm

| L1 | 1500 (gasoline)<br>1700 (diesel) |
|----|----------------------------------|
| H1 | 1100                             |
| W1 | 1000-820-600                     |