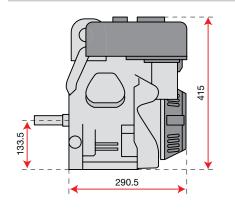

Recoil start               |
| Fuel capacity | 3.0 L                      |
| Oil capacity  | 0.6 L                      |
| Dimension     | 263.5 × 375 × 336 mm       |
| Net weight    | 16 kg                      |





## **K 900 H - HR**













#### **Dimensions**











| Net power     | 7.0 HP - 5.2 kW / 3600 rpm |
|---------------|----------------------------|
| Net torque    | 15.6 N.m / 2600 rpm        |
| Bore × Stroke | 75 mm × 57 mm              |
| Displacement  | 252 cc                     |
| Starting      | Recoil start               |
| Fuel capacity | 4.0 L                      |
| Oil capacity  | 0.7 L                      |
| Dimension     | 363 × 285 × 370 mm         |
| Net weight    | 16.5 kg                    |





## K 1100 H







### **Dimensions**







Engine p/n 3075262





| Net power     | 8.4 HP - 6.2 kW / 3600 rpm |
|---------------|----------------------------|
| Net torque    | 18.5 N.m / 2500 rpm        |
| Bore × Stroke | 80 mm × 60 mm              |
| Displacement  | 302 cc                     |
| Starting      | Recoil start               |
| Fuel capacity | 4.6 L                      |
| Oil capacity  | 0.9 L                      |
| Dimension     | 290.5 × 430 × 415 mm       |
| Net weight    | 26.5 kg                    |





### K 7000 HD - HDR







**Dimensions** 













| Net power     | 6.7 HP - 4.9 kW / 3600 rpm |
|---------------|----------------------------|
| Net torque    | 15.5 N.m / 2400 rpm        |
| Bore × Stroke | 78 mm × 73 mm              |
| Displacement  | 349 cc                     |
| St