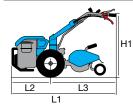

### **Dimensions (mm)**

| L1 | 1740     |
|----|----------|
| L2 | 550      |
| L3 | 1190     |
| H1 | 1250-300 |
| W1 | 370      |
| W2 | 600-400  |