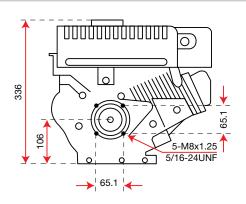

#### **215**

| Power supply      | Engine           | Model       | Displacement        | Power  | Starting     | Code       |
|-------------------|------------------|-------------|---------------------|--------|--------------|------------|
| <b>S</b> gasoline | POWERED by HONDA | GX 160 OHV  | 163 cm <sup>3</sup> | 4.8 HP | recoil start | 68649020E5 |
| ₹ gasoline        | HONDA            | GX 200 OHV  | 196 cm³             | 5.8 HP | recoil start | 68649051E5 |
| ₹ gasoline        | <b>≌</b> Emak    | K 800 H OHV | 182 cm³             | 5.7 HP | recoil start | 68649034E5 |
| diesel            | <b>≥</b> Emak    | K 7000 HD   | 349 cm <sup>3</sup> | 6.7 HP | recoil start | 68649049E5 |