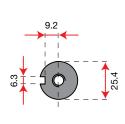

|
| Fuel capacity | 3.0 L                      |
| Oil capacity  | 0.6 L                      |
| Dimension     | 263.5 × 375 × 336 mm       |
| Net weight    | 16 kg                      |





## **K 900 H - HR**













#### **Dimensions**











| Net power     | 7.0 HP - 5.2 kW / 3600 rpm |
|---------------|----------------------------|
| Net torque    | 15.6 N.m / 2600 rpm        |
| Bore × Stroke | 75 mm × 57 mm              |
| Displacement  | 252 cc                     |
| Starting      | Recoil start               |
| Fuel capacity | 4.0 L                      |
| Oil capacity  | 0.7 L                      |
| Dimension     | 363 × 285 × 370 mm         |
| Net weight    | 16.5 kg                    |





## K 1100 H







### **Dimensions**







Engine p/n 3075262





| Net power     | 8.4 HP - 6.2 kW / 3600 rpm |
|---------------|----------------------------|
| Net torque    | 18.5 N.m / 2500 rpm        |
| Bore × Stroke | 80 mm × 60 mm              |
| Displacement  | 302 cc                     |
| Starting      | Recoil start               |
| Fuel capacity | 4.6 L                      |
| Oil capacity  | 0.9 L                      |
| Dimension     | 290.5 × 430 × 415 mm       |
| Net weight    | 26.5 kg                    |





### K 7000 HD - HDR







**Dimensions** 













| Net power     | 6.7 HP - 4.9 kW / 3600 rpm |
|---------------|----------------------------|
| Net torque    | 15.5 N.m / 2400 rpm        |
| Bore × Stroke | 78 mm × 73 mm              |
| Displacement  | 349 cc                     |
| Starting      | Recoil start