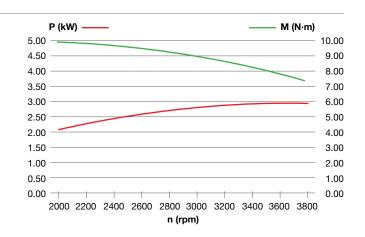

reduces the amount of air entering the carburettor by sensing changes in



#### Gasoline

Gasoline fuel type engine.



# Gardening engines line

## **K 655 HF**





#### **Dimensions**











### **Technical data**

| Net power     | 3.5 HP - 2.6 kW / 2900 rpm |
|---------------|----------------------------|
| Net torque    | 9.5 N.m / 2500 rpm         |
| Bore × Stroke | 65 mm × 50 mm              |
| Displacement  | 166 cc                     |
| Starting      | Recoil start               |
| Fuel capacity | 1.4 L                      |
| Oil capacity  | 0.5 L                      |
| Dimension     | 385 × 340 × 267 mm         |
| Net weight    | 10.5 kg                    |

Notes: engine with heavy flywheel, suitable for applications where a higher moment of inertia is needed







# **General warnings**

Data and illustrations published in the catalogue are not binding where specifications of materials are concerned, given that these will always be subject to technical improvement. Technical specifications given in the catalogue are subject to change without notice, as also are directions relating to general use of the equipment.

Engine power data refers to the values declared by each manufacturer. These values are calculated in accordance with specific measurement standards (such as SAE J1940, SAE J1349, ISO 1585) and may be modified without prior notice.

Certain items are not available in all countries, or are available only on request.















Subject to modifications. Some models are available for certain markets only. - Cod. 3185002N - 2021



It