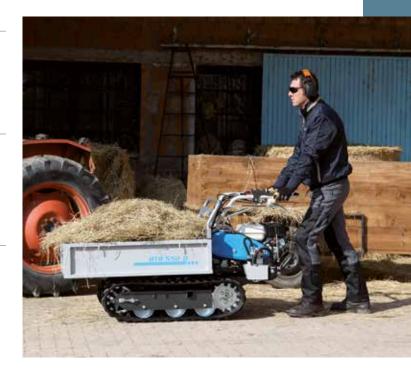

The transporter is ideal for applications in the agricultural and building sectors. Tipping is hydraulically operated to provide the maximum possible assistance for the operator during material handling activities.





Lever-operated hydraulic tipping control valve.



Steering with independently controlled releases and brakes.



Protected, expandable brakes for working in extreme conditions.

### BTR 550 D

| Power supply      | Engine | Model      | Displacement | Power  | Starting     | Code       |
|-------------------|--------|------------|--------------|--------|--------------|------------|
| <b>S</b> gasoline | HONDA. | GX 160 OHV | 163 cm³      | 4.8 HP | recoil start | 68729128E5 |



### Focus on accessories



High sides kit Code 68722004



Front shovel 85 cm Code 69209071



### Gearbox/ Speed (km/h):

### 6-speed (4 forward + 2 reverse)

Speed (km/h)



### Dimensions (mm)



| L1 | 1745      |
|----|-----------|
| L2 | 1000-1180 |
| H1 | 1020      |
| H2 | 900       |
| H3 | 590       |
| H4 | 240       |
| H5 | 339       |
| H6 | 70        |
| W1 | 620       |
| W2 | 733       |
| W3 | -         |
| W4 | 650-1100  |
| P1 | 785       |
| P2 | 405       |

| Transmission            | with oil-bath gearbox                                                 |
|-------------------------|-----------------------------------------------------------------------|
| Clutch                  | belt, with automatic disengagement when the control lever is released |
| Brakes                  | with automatic engagement when clutch is released                     |
| Load c