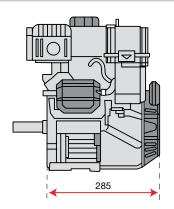

**155** 

| Power supply | Engine        | Model       | Displacement       | Power  | Starting     | Code       |
|--------------|---------------|-------------|--------------------|--------|--------------|------------|
| ₹ gasoline   | <b>≌</b> Emak | K 300 H OHV | 80 cm <sup>3</sup> | 2.4 HP | recoil start | 68569001E5 |