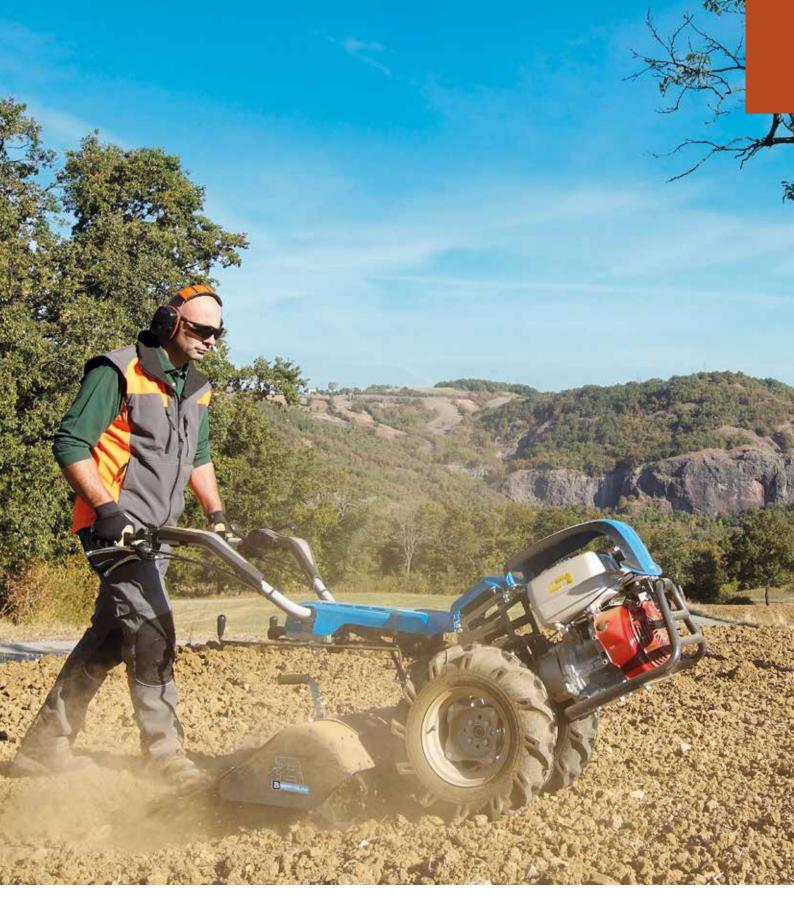

### 405 S

Designed for small and medium-size plots, this machine very effectively combines professional level reliability and performance with extreme ease of handling, making it ideal for demanding home users and smallholders. The full range of accessories, including rotors, cutterbars, brushes and snowthrowers, are designed to meet the requirements of users seeking a multifunction machine that's both practical and safe.

Handlebars with vertical and horizontal adjustment and 180° reversible, with vibration-damping device to assure more comfortable handling.

The EHS system ensures ease of use, reduced effort and the maximum simplification for users.

Practical forward/reverse shuttle enables the operator to change quickly into reverse gear from any speed, making the machine easy to handle even with the rotor or other accessories mounted.

| Power supply | Engine           | Model       | Displacement        | Power  | Starting      | Notes                        | Code        |
|--------------|------------------|-------------|---------------------|--------|---------------|------------------------------|-------------|
| ₹ gasoline   | POWERED by HONDA | GX 200 OHV  | 196 cm <sup>3</sup> | 5.8 HP | recoil start  |                              | 68359007E5  |
| ₹ gasoline   | <b>≌</b> Emak    | K 800 H OHV | 182 cm <sup>3</sup> | 5.7 HP | recoil start  |                              | 68359004E5  |
| diesel       | <b>≟</b> Emak    | K 7000 HD   | 349 cm <sup>3</sup> | 6.7 HP | recoil start  |                              | 68359016E5A |
| diesel       | <b>≟</b> Emak    | K 7000 HD   | 349 cm <sup>3</sup> | 6.7 HP | recoil start/ | battery supplied as standard | 68359022E5  |