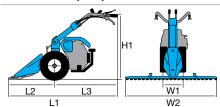

#### Gearbox/ Speed (km/h):

2-speed (1 forward + 1 reverse) with 4.00-8" wheels

Speed (km/h)

1.45 1 1R 2.64

| L1 | 1650 |
|----|------|
| L2 | 540  |
| L3 | 1110 |
| H1 | 960  |
| W1 | 430  |
| W2 | 500  |

#### **Dimensions (mm)**

| L1 | 1440     |
|----|----------|
| L2 | 470      |
| L3 | 970      |
| H1 | 230-1050 |
| W1 | 380      |
| W2 | 350-600  |

### WITH CUTTERBAR MOWER

Gearbox/ Speed (km/h):

2-speed (1 forward + 1 reverse) with 4.00-8" wheels

Speed (km/h)

3.07 1 1R 1.18

| L1 | 1465     |
|----|----------|
| L2 | 600      |
| L3 | 865      |
| H1 | 345-1150 |
| W1 | 380      |
| W2 | 900-1117 |
|    |          |

### **Dimensions (mm)**

| L1 | 1740     |
|----|----------|
| L2 | 550      |
| L3 | 1190     |
| H1 | 1250-300 |
| W1 | 370      |
| W2 | 600-400  |

### WITH CUTTERBAR MOWER

Gearbox/ Speed (km/h):

4-speed (2 forward + 2 reverse) with 4.00-8" wheels

Speed (km/h)

| 1.11 1 | 1R 1.05 |
|--------|---------|
| 2 32 2 | 22 2 20 |

| L1 | 1670     |
|----|----------|
| L2 | 900      |
| L3 | 770      |
| H1 | 1250-300 |
| W1 | 370      |
| W2 | 1270-950 |
|    |          |