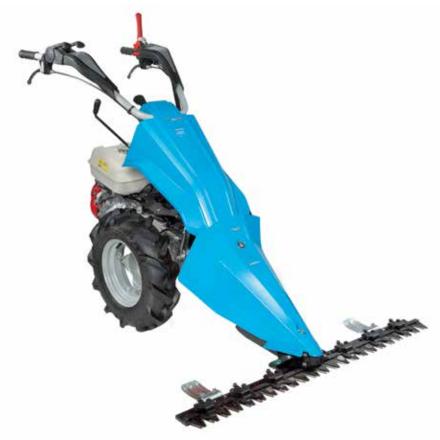

### Two wheel tractor for intensive use

### 405 S

Designed for small and medium-size plots, this machine very effectively combines professional level reliability and performance with extreme ease of handling, making it ideal for demanding home users and smallholders. The full range of accessories, including rotors, cutterbars, brushes and snowthrowers, are designed to meet the requirements of users seeking a multifunction machine that's both practical and safe.

Handlebars with vertical and horizontal adjustment and 180° reversible, with vibration-damping device to assure more comfortable handling.

The EHS system ensures ease of use, reduced effort and the maximum simplification for users.

Practical forward/reverse shuttle enables the operator to change quickly into reverse gear from any speed, making the machine easy to handle even with the rotor or other accessories mounted.

| Power supply | Engine           | Model       | Displacement        | Power  | Starting      | Notes                        | Code        |
|--------------|------------------|-------------|---------------------|--------|---------------|------------------------------|-------------|
| ₹ gasoline   | POWERED by HONDA | GX 200 OHV  | 196 cm <sup>3</sup> | 5.8 HP | recoil start  |                              | 68359007E5  |
| ₹ gasoline   | <b>≌</b> Emak    | K 800 H OHV | 182 cm <sup>3</sup> | 5.7 HP | recoil start  |                              | 68359004E5  |
| diesel       | <b>≟</b> Emak    | K 7000 HD   | 349 cm <sup>3</sup> | 6.7 HP | recoil start  |                              | 68359016E5A |
| diesel       | <b>≟</b> Emak    | K 7000 HD   | 349 cm <sup>3</sup> | 6.7 HP | recoil start/ | battery supplied as standard | 68359022E5  |