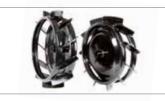

Rotor Ø 280, 60-50-(40) cm 16 spikes Fixed coupling (can be reduced to 40 cm with kit 69210259) Code 69219103

Oil-immersed drive Code 69229096A

Front shovel L 100x40 cm Quickfit coupling With horizontal and vertical adjustment (requires QuickFit 69212006) Code 69209065