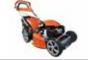

## Rotary tiller for home use

155

Ideal for home gardeners who need to prepare vegetable patches and flower beds for seeding, this model offers an excellent combination of manageability and user-friendliness.

Rear wheel for easy transportation of the machine.

Speed regulator with integrated on-off system and control lever located within easy reach.

46 cm rotor with three elements per side, can be reduced to 32-22 cm.

**155** 

| Power supply | Engine        | Model       | Displacement       | Power  | Starting     | Code       |
|--------------|---------------|-------------|--------------------|--------|--------------|------------|
| ₹ gasoline   | <b>≌</b> Emak | K 300 H OHV | 80 cm <sup>3</sup> | 2.4 HP | recoil start | 68569001E5 |