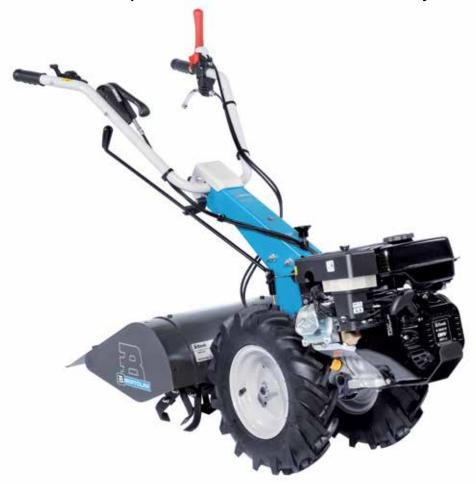

### 405 S

Designed for small and medium-size plots, this machine very effectively combines professional level reliability and performance with extreme ease of handling, making it ideal for demanding home users and smallholders. The full range of accessories, including rotors, cutterbars, brushes and snowthrowers, are designed to meet the requirements of users seeking a multifunction machine that's both practical and safe.

Handlebars with vertical and horizontal adjustment and 180° reversible, with vibration-damping device to assure more comfortable handling.

The EHS system ensures ease of use, reduced effort and the maximum simplification for users.

Practical forward/reverse shuttle enables the operator to change quickly into reverse gear from any speed, making the machine easy to handle even with the rotor or other accessories mounted.

| Power supply | Engine           | Model       | Displacement        | Power  | Starting      | Notes                        | Code        |
|--------------|------------------|-------------|---------------------|--------|---------------|------------------------------|-------------|
| ₹ gasoline   | POWERED by HONDA | GX 200 OHV  | 196 cm <sup>3</sup> | 5.8 HP | recoil start  |                              | 68359007E5  |
| ₹ gasoline   | <b>≌</b> Emak    | K 800 H OHV | 182 cm <sup>3</sup> | 5.7 HP | recoil start  |                              | 68359004E5  |
| diesel       | <b>≟</b> Emak    | K 7000 HD   | 349 cm <sup>3</sup> | 6.7 HP | recoil start  |                              | 68359016E5A |
| diesel       | <b>≟</b> Emak    | K 7000 HD   | 349 cm <sup>3</sup> | 6.7 HP | recoil start/ | battery supplied as standard | 68359022E5  |