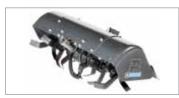

Rear wheel for easy transportation of the machine.

Speed regulator with integrated on-off system and control lever located within easy reach.

46 cm rotor with three elements per side, can be reduced to 32-22 cm.

### 1-speed (1 forward)

Rotor speed with engine at 3400 rpm

159 1

| L1 | 1150        |
|----|-------------|
| H1 | 1000        |
| W1 | 460-320-220 |

| Transmission    | chain                             |  |
|-----------------|-----------------------------------|--|
| Clutch          | elt with tensioner                |  |
| Handlebars      | 3 vertical adjustment positions   |  |
| Rotor           | 46 cm, can be reduced to 32-22 cm |  |
| Power take-off  | no                                |  |
| Spur            | yes                               |  |
| Towing hitch    | no                                |  |
| Transport wheel | yes                               |  |
| Weight          | 27 kg                             |  |