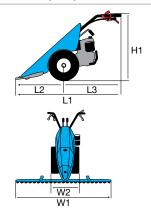

#### Gearbox/ Speed (km/h):

2-speed (1 forward + 1 reverse) with 4.00-8" wheels

Speed (km/h)

1.45 1 1R 2.64

| L1 | 1650 |
|----|------|
| L2 | 540  |
| L3 | 1110 |
| H1 | 960  |
| W1 | 430  |
| W2 | 500  |

#### **Dimensions (mm)**

| L1 | 1440     |
|----|----------|
| L2 | 470      |
| L3 | 970      |
| H1 | 230-1050 |
| W1 | 380      |
| W2 | 350-600  |

### WITH CUTTERBAR MOWER

Gearbox/ Speed (km/h):

2-speed (1 forward + 1 reverse) with 4.00-8" wheels

Speed (km/h)

3.07 1 1R 1.18

| L1 | 1465     |
|----|----------|
| L2 | 600      |
| L3 | 865      |
| H1 | 345-1150 |
| W1 | 380      |
| W2 | 900-1117 |
|    |          |

### **Dimensions (mm)**

| L1 | 1740     |
|----|----------|
| L2 | 550      |
| L3 | 1190     |
| H1 | 1250-300 |
| W1 | 370      |
| W2 | 600-400  |

### WITH CUTTERBAR MOWER

Gearbox/ Speed (km/h):

4-speed (2 forward + 2 reverse) with 4.00-8" wheels

Speed (km/h)

| 1.11 1 | 1R 1.05 |
|--------|---------|
| 2 32 2 | 22 2 20 |

| L1 | 1670     |
|----|----------|
| L2 | 900      |
| L3 | 770      |
| H1 | 1250-300 |
| W1 | 370      |
| W2 | 1270-950 |
|    |          |