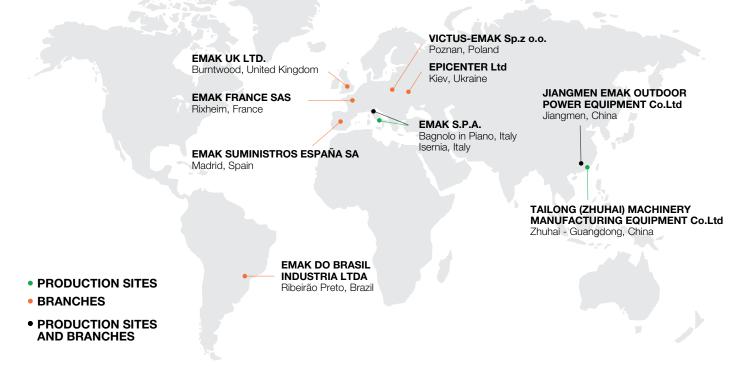

### The Emak Group

#### **Structure**

The **Emak Group** is active in the development, production and worldwide sale of an extensive range of products for three business segments:

The group has approximately 2,000 employees.