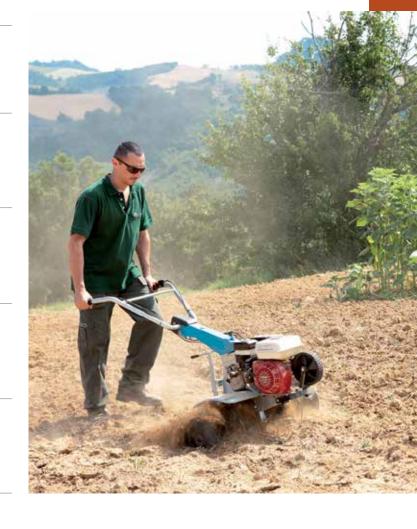

# **Rotary tillers**

## **Professional rotary tiller**

215

Extremely reliable, compact and easy to handle. Designed to meet the needs of smallholders and groundcare professionals. The direct gear transmission and cone clutch make the machine extremely resistant to the stresses generated during work operations while maximising operator comfort.

### **Professional rotary tiller**

218

Model designed to meet the needs of smallholders and groundcare professionals. The direct gear transmission on the crankshaft makes the tool resistant to the stresses generated when working on hard terrain.