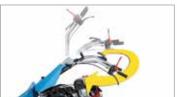

### 405 S

Designed for small and medium-size plots, this machine very effectively combines professional level reliability and performance with extreme ease of handling, making it ideal for demanding home users and smallholders. The full range of accessories, including rotors, cutterbars, brushes and snowthrowers, are designed to meet the requirements of users seeking a multifunction machine that's both practical and safe.

Handlebars with vertical and horizontal adjustment and 180° reversible, with vibration-damping device to assure more comfortable handling.

The EHS system ensures ease of use, reduced effort and the maximum simplification for users.

Practical forward/reverse shuttle enables the operator to change quickly into reverse gear from any speed, making the machine easy to handle even with the rotor or other accessories mounted.

| Power supply | Engine           | Model       | Displacement        | Power  | Starting      | Notes                        | Code        |
|--------------|------------------|-------------|---------------------|--------|---------------|------------------------------|-------------|
| ₹ gasoline   | POWERED by HONDA | GX 200 OHV  | 196 cm <sup>3</sup> | 5.8 HP | recoil start  |                              | 68359007E5  |
| ₹ gasoline   | <b>≌</b> Emak    | K 800 H OHV | 182 cm <sup>3</sup> | 5.7 HP | recoil start  |                              | 68359004E5  |
| diesel       | <b>≟</b> Emak    | K 7000 HD   | 349 cm <sup>3</sup> | 6.7 HP | recoil start  |                              | 68359016E5A |
| diesel       | <b>≟</b> Emak    | K 7000 HD   | 349 cm <sup>3</sup> | 6.7 HP | recoil start/ | battery supplied as standard | 68359022E5  |