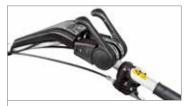

Handlebars with vertical and horizontal adjustment and 180° reversible, with vibration-damping device to assure more comfortable handling.

The EHS system ensures ease of use, reduced effort and the maximum simplification for users.