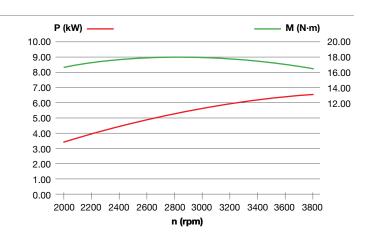

|
| Starting      | Recoil start               |
| Fuel capacity | 4.0 L                      |
| Oil capacity  | 0.7 L                      |
| Dimension     | 363 × 285 × 370 mm         |
| Net weight    | 16.5 kg                    |





## K 1100 H







### **Dimensions**







Engine p/n 3075262





| Net power     | 8.4 HP - 6.2 kW / 3600 rpm |
|---------------|----------------------------|
| Net torque    | 18.5 N.m / 2500 rpm        |
| Bore × Stroke | 80 mm × 60 mm              |
| Displacement  | 302 cc                     |
| Starting      | Recoil start               |
| Fuel capacity | 4.6 L                      |
| Oil capacity  | 0.9 L                      |
| Dimension     | 290.5 × 430 × 415 mm       |
| Net weight    | 26.5 kg                    |





### K 7000 HD - HDR







**Dimensions** 













| Net power     | 6.7 HP - 4.9 kW / 3600 rpm |
|---------------|----------------------------|
| Net torque    | 15.5 N.m / 2400 rpm        |
| Bore × Stroke | 78 mm × 73 mm              |
| Displacement  | 349 cc                     |
| Starting      | Recoil start / electric*   |
| Fuel capacity | 3.5 L                      |
| Oil capacity  | 1.1 L                      |
| Dimension     | 390 × 430 × 460 mm         |
| Net weight    | 39 kg<br>44 kg*            |







## **K 9000 HD**





OHV

AUTOMATIC DECOMPRESSOR

OIL BATH





#### **Dimensions**











| Net power     | 9.2 HP - 6.8 kW / 3600 rpm |
|---------------|----------------------------|
| Net torque    | 22 N.m / 2400 rpm          |
| Bore × Stroke | 86 mm ×