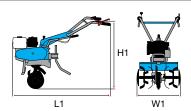

### **Dimensions (mm)**

| L1 | 1740     |
|----|----------|
| L2 | 550      |
| L3 | 1190     |
| H1 | 1250-300 |
| W1 | 370      |
| W2 | 600-400  |

### WITH CUTTERBAR MOWER

Gearbox/ Speed (km/h):

4-speed (2 forward + 2 reverse) with 4.00-8" wheels

Speed (km/h)

| 1.11 1 | 1R 1.05 |
|--------|---------|
| 2 32 2 | 22 2 20 |

| L1 | 1670     |
|----|----------|
| L2 | 900      |
| L3 | 770      |
| H1 | 1250-300 |
| W1 | 370      |
| W2 | 1270-950 |
|    |          |