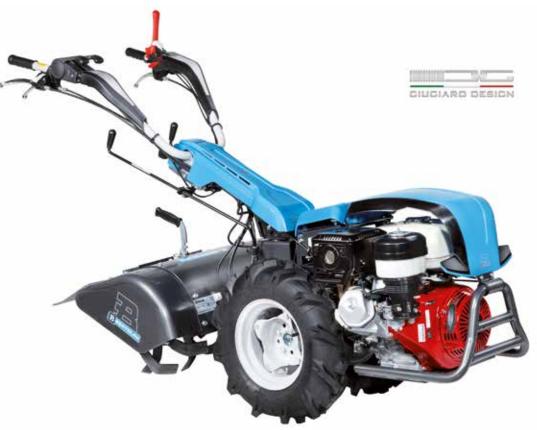

### Two wheel tractor for intensive use

### 405 S

Designed for small and medium-size plots, this machine very effectively combines professional level reliability and performance with extreme ease of handling, making it ideal for demanding home users and smallholders. The full range of accessories, including rotors, cutterbars, brushes and snowthrowers, are designed to meet the requirements of users seeking a multifunction machine that's both practical and safe.

Handlebars with vertical and horizontal adjustment and 180° reversible, with vibration-damping device to assure more comfortable handling.

The EHS system ensures ease of use, reduced effort and the maximum simplification for users.

Practical forward/reverse shuttle enables the operator to change quickly into reverse gear from any speed, making the machine easy to handle even with the rotor or other accessories mounted.

| Power supply | Engine           | Model       | Displacement        | Power  | Starting      | Notes                        | Code        |
|--------------|------------------|-------------|---------------------|--------|---------------|------------------------------|-------------|
| ₹ gasoline   | POWERED by HONDA | GX 200 OHV  | 196 cm <sup>3</sup> | 5.8 HP | recoil start  |                              | 68359007E5  |
| ₹ gasoline   | <b>≌</b> Emak    | K 800 H OHV | 182 cm <sup>3</sup> | 5.7 HP | recoil start  |                              | 68359004E5  |
| diesel       | <b>≟</b> Emak    | K 7000 HD   | 349 cm <sup>3</sup> | 6.7 HP | recoil start  |                              | 68359016E5A |
| diesel       | <b>≟</b> Emak    | K 7000 HD   | 349 cm <sup>3</sup> | 6.7 HP | recoil start/ | battery supplied as standard | 68359022E5  |