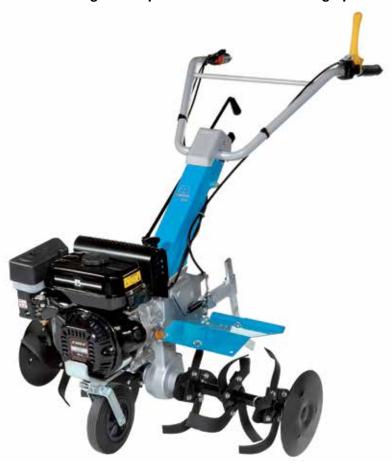

## Rotary tiller for home use

155

Ideal for home gardeners who need to prepare vegetable patches and flower beds for seeding, this model offers an excellent combination of manageability and user-friendliness.

Rear wheel for easy transportation of the machine.

Speed regulator with integrated on-off system and control lever located within easy reach.

46 cm rotor with three elements per side, can be reduced to 32-22 cm.

**155** 

| Power supply | Engine        | Model       | Displacement       | Power  | Starting     | Code       |
|--------------|---------------|-------------|--------------------|--------|--------------|------------|
| ₹ gasoline   | <b>≌</b> Emak | K 300 H OHV | 80 cm <sup>3</sup> | 2.4 HP | recoil start | 68569001E5 |