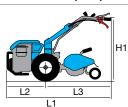

#### Gearbox/ Speed (km/h):

2-speed (1 forward + 1 reverse) with 4.00-8" wheels

Speed (km/h)

1.45 1 1R 2.64

| L1 | 1650 |
|----|------|
| L2 | 540  |
| L3 | 1110 |
| H1 | 960  |
| W1 | 430  |
| W2 | 500  |

#### **Dimensions (mm)**

| L1 | 1440     |
|----|----------|
| L2 | 470      |
| L3 | 970      |
| H1 | 230-1050 |
| W1 | 380      |
| W2 | 350-600  |

### WITH CUTTERBAR MOWER

Gearbox/ Speed (km/h):

2-speed (1 forward + 1 reverse) with 4.00-8" wheels

Speed (km/h)

3.07 1 1R 1.18

| L1 | 1465     |
|----|----------|
| L2 | 600      |
| L3 | 865      |
| H1 | 345-1150 |
| W1 | 380      |
| W2 | 900-1117 |
|    |          |