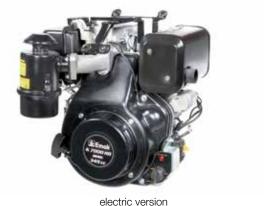

g      | Recoil start               |
| Fuel capacity | 4.0 L                      |
| Oil capacity  | 0.7 L                      |
| Dimension     | 363 × 285 × 370 mm         |
| Net weight    | 16.5 kg                    |





## K 1100 H







### **Dimensions**







Engine p/n 3075262





| Net power     | 8.4 HP - 6.2 kW / 3600 rpm |
|---------------|----------------------------|
| Net torque    | 18.5 N.m / 2500 rpm        |
| Bore × Stroke | 80 mm × 60 mm              |
| Displacement  | 302 cc                     |
| Starting      | Recoil start               |
| Fuel capacity | 4.6 L                      |
| Oil capacity  | 0.9 L                      |
| Dimension     | 290.5 × 430 × 415 mm       |
| Net weight    | 26.5 kg                    |





### K 7000 HD - HDR







**Dimensions** 













| Net power     | 6.7 HP - 4.9 kW / 3600 rpm |
|---------------|----------------------------|
| Net torque    | 15.5 N.m / 2400 rpm        |
| Bore × Stroke | 78 mm × 73 mm              |
| Displacement  | 349 cc                     |
| Starting      | Recoil start / electric*   |
| Fuel capacity | 3.5 L                      |
| Oil capacity  | 1.1 L                      |
| Dimension     | 390 × 430 × 460 mm         |
| Net weight    | 39 kg<br>44 kg*            |







## **K 9000 HD**





OHV

AUTOMATIC DECOMPRESSOR

OIL BATH





#### **Dimensions**











| Net power     | 9.2 HP - 6.8 kW / 3600 rpm |
|---------------|----------------------------|
| Net torque    | 22 N.m / 2400 rpm          |
| Bore × Stroke | 86 mm × 76 mm              |
| Displa