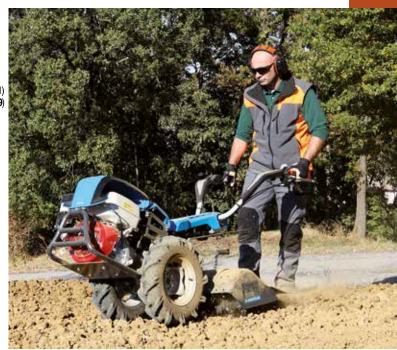

### Two wheel tractor for home use

400

Ideal for home users with small gardens requiring periodic soil preparation for sowing, also in particularly difficult conditions. The rotor turns in the opposite direction to the direction of rotation of the wheels, thus giving the operator the maximum control of the cultivator and significantly reducing transmitted vibration levels.

50 cm wide counter-rotating rotor to facilitate work on particularly difficult terrain.

Large sized wheels for easier maneuvering of the machine.

Rotor depth adjustment enables operation on all types of terrain.