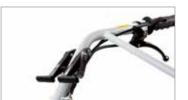

Handlebars with vertical and horizontal adjustment and 180° reversible, with vibration-damping device to assure more comfortable handling.

The EHS system ensures ease of use, reduced effort and the maximum simplification for users.

Practical forward/reverse shuttle enables the operator to change quickly into reverse gear from any speed, making the machine easy to handle even with the rotor or other accessories mounted.

| Power supply | Engine           | Model       | Displacement        | Power  | Starting      | Notes                        | Code        |
|--------------|------------------|-------------|---------------------|--------|---------------|------------------------------|-------------|
| ₹ gasoline   | POWERED by HONDA | GX 200 OHV  | 196 cm <sup>3</sup> | 5.8 HP | recoil start  |                              | 68359007E5  |
| ₹ gasoline   | <b>≌</b> Emak    | K 800 H OHV | 182 cm <sup>3</sup> | 5.7 HP | recoil start  |                              | 68359004E5  |
| diesel       | <b>≟</b> Emak    | K 7000 HD   | 349 cm <sup>3</sup> | 6.7 HP | recoil start  |                              | 68359016E5A |
| diesel       | <b>≟</b> Emak    | K 7000 HD   | 349 cm <sup>3</sup> | 6.7 HP | recoil start/ | battery supplied as standard | 68359022E5  |