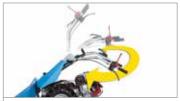

Handlebars with vertical and horizontal adjustment and 180° reversible, with vibration-damping device to assure more comfortable handling.

Integral QuickFit coupling that allows the operator to change the equipment without using tools.