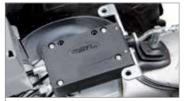

Handlebars with vertical and horizontal adjustment and 180° reversible, with vibration-damping device to assure more comfortable handling.

The EHS system ensures ease of use, reduced effort and the maximum simplification for users.