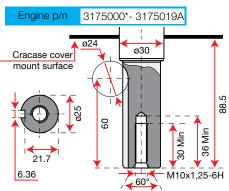

|
| Fuel capacity | 4.0 L                      |
| Oil capacity  | 0.7 L                      |
| Dimension     | 363 × 285 × 370 mm         |
| Net weight    | 16.5 kg                    |





## K 1100 H







### **Dimensions**







Engine p/n 3075262





| Net power     | 8.4 HP - 6.2 kW / 3600 rpm |
|---------------|----------------------------|
| Net torque    | 18.5 N.m / 2500 rpm        |
| Bore × Stroke | 80 mm × 60 mm              |
| Displacement  | 302 cc                     |
| Starting      | Recoil start               |
| Fuel capacity | 4.6 L                      |
| Oil capacity  | 0.9 L                      |
| Dimension     | 290.5 × 430 × 415 mm       |
| Net weight    | 26.5 kg                    |





### K 7000 HD - HDR







**Dimensions** 













| Net power     | 6.7 HP - 4.9 kW / 3600 rpm |
|---------------|----------------------------|
| Net torque    | 15.5 N.m / 2400 rpm        |
| Bore × Stroke | 78 mm × 73 mm              |
| Displacement  | 349 cc                     |
| Starting      | Recoil start / electric*   |
| Fuel capacity | 3.5 L                      |
| Oil capacity  | 1.1 L                      |
| Dimension     | 390 × 430 × 460 mm         |
| Net weight    | 39 kg<br>44 kg*            |







## **K 9000 HD**





OHV

AUTOMATIC DECOMPRESSOR

OIL BATH





#### **Dimensions**











| Net power     | 9.2 HP - 6.8 kW / 3600 rpm |
|---------------|----------------------------|
| Net torque    | 22 N.m / 2400 rpm          |
| Bore × Stroke | 86 mm × 76 mm              |
| Displacement  | 441 cc