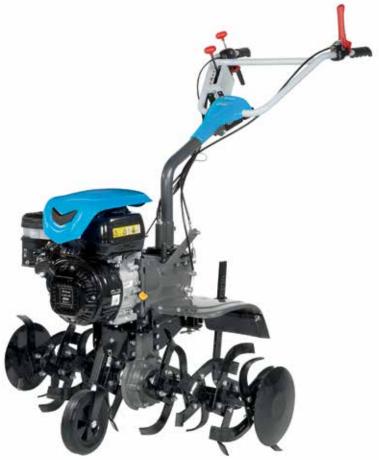

## **Professional rotary tiller**

215

Extremely reliable, compact and easy to handle. Designed to meet the needs of smallholders and groundcare professionals. The direct gear transmission and cone clutch make the machine extremely resistant to the stresses generated during work operations while maximising operator comfort.

Direct transmission with gears on the crankshaft for the maximum stress resistance.

Versatile, thanks to the 3-speed gearbox (2 forward + 1 reverse) that makes it possible to achieve the same tillage results irrespective of the hardness and consistency of the soil.

Extremely rugged oil-bath gearbox with very low maintenance requirements.

#### **215**

| Power supply      | Engine           | Model       | Displacement        | Power  | Starting     | Code       |
|-------------------|------------------|-------------|---------------------|--------|--------------|------------|
| <b>S</b> gasoline | POWERED by HONDA | GX 160 OHV  | 163 cm <sup>3</sup> | 4.8 HP | recoil start | 68649020E5 |
| ₹ gasoline        | HONDA            | GX 200 OHV  | 196 cm³             | 5.8 HP | recoil start | 68649051E5 |
| ₹ gasoline        | <b>≌</b> Emak    | K 800 H OHV | 182 cm³             | 5.7 HP | recoil start | 68649034E5 |
| diesel            | <b>≥</b> Emak    | K 7000 HD   | 349 cm <sup>3</sup> | 6.7 HP | recoil start | 68649049E5 |