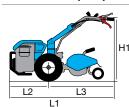

#### Gearbox/ Speed (km/h):

2-speed (1 forward + 1 reverse) with 4.00-8" wheels

Speed (km/h)

1.45 1 1R 2.64

| L1 | 1650 |
|----|------|
| L2 | 540  |
| L3 | 1110 |
| H1 | 960  |
| W1 | 430  |
| W2 | 500  |

#### **Dimensions (mm)**

| L1 | 1440     |
|----|----------|
| L2 | 470      |
| L3 | 970      |
| H1 | 230-1050 |
| W1 | 380      |
| W2 | 350-600  |

### WITH CUTTERBAR MOWER

Gearbox/ Speed (km/h):

2-speed (1 forward + 1 reverse) with 4.00-8" wheels

Speed (km/h)

3.07 1 1R 1.18

| L1 | 1465     |
|----|----------|
| L2 | 600      |
| L3 | 865      |
| H1 | 345-1150 |
| W1 | 380      |
| W2 | 900-1117 |
|    |          |

### **Dimensions (mm)**

| L1 | 1740     |
|----|----------|
| L2 | 550      |
| L3 | 1190     |
| H1 | 1250-300 |
| W1 | 370      |
| W2 | 600-400  |

### WITH CUTTERBAR MOWER

Gearbox/ Speed (km/h):

4-speed (2 forward + 2 reverse) with 4.00-8" wheels

Speed (km/h)

| 1.11 1 | 1R 1.05 |
|--------|---------|
| 2 32 2 | 22 2 20 |

| L1 | 1670     |
|----|----------|
| L2 | 900      |
| L3 | 770      |
| H1 | 1250-300 |
| W1 | 370      |
| W2 | 1270-950 |
|    |          |