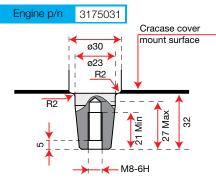

|
| Fuel capacity | 4.0 L                      |
| Oil capacity  | 0.7 L                      |
| Dimension     | 363 × 285 × 370 mm         |
| Net weight    | 16.5 kg                    |





## K 1100 H







### **Dimensions**







Engine p/n 3075262





| Net power     | 8.4 HP - 6.2 kW / 3600 rpm |
|---------------|----------------------------|
| Net torque    | 18.5 N.m / 2500 rpm        |
| Bore × Stroke | 80 mm × 60 mm              |
| Displacement  | 302 cc                     |
| Starting      | Recoil start               |
| Fuel capacity | 4.6 L                      |
| Oil capacity  | 0.9 L                      |
| Dimension     | 290.5 × 430 × 415 mm       |
| Net weight    | 26.5 kg                    |





### K 7000 HD - HDR







**Dimensions** 













| Net power     | 6.7 HP - 4.9 kW / 3600 rpm |
|---------------|----------------------------|
| Net torque    | 15.5 N.m / 2400 rpm        |
| Bore × Stroke | 78 mm × 73 mm              |
| Displacement  | 349 cc                     |
| Starting      | Recoil start / electric*   |
| Fuel capacity | 3.5 L                      |
| Oil capacity  | 1.1 L                      |
| Dimension     | 390 × 430 × 460 mm         |
| Net weight    | 39 kg<br>44 kg*            |







## **K 9000 HD**





OHV

AUTOMATIC DECOMPRESSOR

OIL BATH





#### **Dimensions**











| Net power     | 9.2 HP - 6.8 kW / 3600 rpm |
|---------------|----------------------------|
| Net torque    | 22 N.m / 2400 rpm          |
| Bore × Stroke | 86 mm × 76 mm              |
| Displacement  | 441 cc