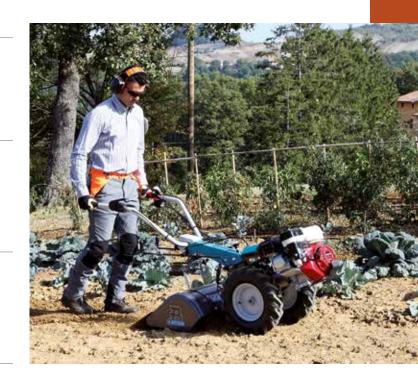

### 405 S

Designed for small and medium-size plots, this machine very effectively combines professional level reliability and performance with extreme ease of handling, making it ideal for demanding home users and smallholders. The full range of accessories, including rotors, cutterbars, brushes and snowthrowers, are designed to meet the requirements of users seeking a multifunction machine that's both practical and safe.

Handlebars with vertical and horizontal adjustment and 180° reversible, with vibration-damping device to assure more comfortable handling.

The EHS system ensures ease of use, reduced effort and the maximum simplification for users.

Practical forward/reverse shuttle enables the operator to change quickly into reverse gear from any speed, making the machine easy to handle even with the rotor or other accessories mounted.

| Power supply | Engine           | Model       | Displacement        | Power  | Starting      | Notes                        | Code        |
|--------------|------------------|-------------|---------------------|--------|---------------|------------------------------|-------------|
| ₹ gasoline   | POWERED by HONDA | GX 200 OHV  | 196 cm <sup>3</sup> | 5.8 HP | recoil start  |                              | 68359007E5  |
| ₹ gasoline   | <b>≌</b> Emak    | K 800 H OHV | 182 cm <sup>3</sup> | 5.7 HP | recoil start  |                              | 68359004E5  |
| diesel       | <b>≟</b> Emak    | K 7000 HD   | 349 cm <sup>3</sup> | 6.7 HP | recoil start  |                              | 68359016E5A |
| diesel       | <b>≟</b> Emak    | K 7000 HD   | 349 cm <sup>3</sup> | 6.7 HP | recoil start/ | battery supplied as standard | 68359022E5  |