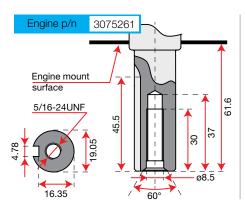

#### **215**

| Power supply      | Engine           | Model       | Displacement        | Power  | Starting     | Code       |
|-------------------|------------------|-------------|---------------------|--------|--------------|------------|
| <b>S</b> gasoline | POWERED by HONDA | GX 160 OHV  | 163 cm <sup>3</sup> | 4.8 HP | recoil start | 68649020E5 |
| ₹ gasoline        | HONDA            | GX 200 OHV  | 196 cm³             | 5.8 HP | recoil start | 68649051E5 |
| ₹ gasoline        | <b>≌</b> Emak    | K 800 H OHV | 182 cm³             | 5.7 HP | recoil start | 68649034E5 |
| diesel            | <b>≥</b> Emak    | K 7000 HD   | 349 cm <sup>3</sup> | 6.7 HP | recoil start | 68649049E5 |