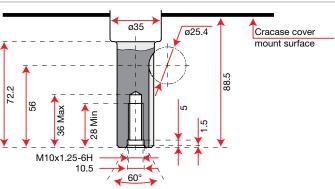

6 L                      |
| Oil capacity  | 0.9 L                      |
| Dimension     | 290.5 × 430 × 415 mm       |
| Net weight    | 26.5 kg                    |





### K 7000 HD - HDR







**Dimensions** 













| Net power     | 6.7 HP - 4.9 kW / 3600 rpm |
|---------------|----------------------------|
| Net torque    | 15.5 N.m / 2400 rpm        |
| Bore × Stroke | 78 mm × 73 mm              |
| Displacement  | 349 cc                     |
| Starting      | Recoil start / electric*   |
| Fuel capacity | 3.5 L                      |
| Oil capacity  | 1.1 L                      |
| Dimension     | 390 × 430 × 460 mm         |
| Net weight    | 39 kg<br>44 kg*            |







## **K 9000 HD**





OHV

AUTOMATIC DECOMPRESSOR

OIL BATH





#### **Dimensions**











| Net power     | 9.2 HP - 6.8 kW / 3600 rpm |
|---------------|----------------------------|
| Net torque    | 22 N.m / 2400 rpm          |
| Bore × Stroke | 86 mm × 76 mm              |
| Displacement  | 441 cc                     |
| Starting      | Recoil start / electric    |
| Fuel capacity | 4.5 L                      |
| Oil capacity  | 1.6 L                      |
| Dimension     | 399 × 475 × 500 mm         |
| Net weight    | 51 kg                      |







**Emak** Gardening Engines Line, easy to start, reliable and available in different configurations.



### **ENGINE LINE-UP**



K 655 HF

# **Emak Engines Gardening Line**

Vertical shaft engines are available in different displacements for every needs. Main features like, easy to start, easy to use, powerful engine se