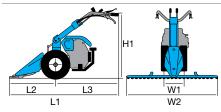

#### Gearbox/ Speed (km/h):

2-speed (1 forward + 1 reverse) with 4.00-8" wheels

Speed (km/h)

1.45 1 1R 2.64

| L1 | 1650 |
|----|------|
| L2 | 540  |
| L3 | 1110 |
| H1 | 960  |
| W1 | 430  |
| W2 | 500  |

#### **Dimensions (mm)**

| L1 | 1440     |
|----|----------|
| L2 | 470      |
| L3 | 970      |
| H1 | 230-1050 |
| W1 | 380      |
| W2 | 350-600  |

### WITH CUTTERBAR MOWER

Gearbox/ Speed (km/h):

2-speed (1 forward + 1 reverse) with 4.00-8" wheels

Speed (km/h)

3.07 1 1R 1.18

| L1 | 1465     |
|----|----------|
| L2 | 600      |
| L3 | 865      |
| H1 | 345-1150 |
| W1 | 380      |
| W2 | 900-1117 |
|    |          |

### **Dimensions (mm)**

| L1 | 1740     |
|----|----------|
| L2 | 550      |
| L3 | 1190     |
| H1 | 1250-300 |
| W1 | 370      |
| W2 | 600-400  |

### WITH CUTTERBAR MOWER

Gearbox/ Speed (km/h):

4-speed (2 forward + 2 reverse) with 4.00-8" wheels

Speed (km/h)

| 1.11 1 | 1R 1.05 |
|--------|---------|
| 2 32 2 | 22 2 20 |

| L1 | 1670     |
|----|----------|
| L2 | 900      |
| L3 | 770      |
| H1 | 1250-300 |
| W1 | 370      |
| W2 | 1270-950 |
|    |          |