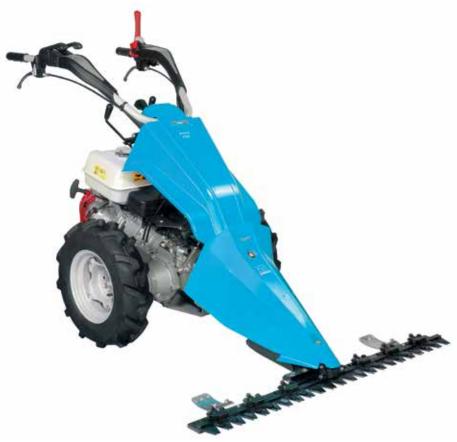

ickfit coupling | L0091000 |  |                    |  |
| Mower                  |                                                                                                                                                             |          |  |                    |  |
|                        | Mower L 75 cm Single blade Integral safety brake Adjustable and removable swivel wheels Adjustable lateral skids PTO right-hand rotation Quickfit coupling  | 69209007 |  |                    |  |





### Professional cutterbar mower

### 150 MS





Safety, ergonomics, high performance. Professional model ideal for use on mountainous terrain, for cutting grass, hay making and field clearing duties: this is a powerful machine that's well suited to working on fields with a steep gradient.





Steering clutches with control in combination with the brakes allow the machine to turn 360° with a minimum turning radius.



Half-shafts with final reduction gears to improve grip on steep inclines.



Independently controlled brakes and parking brake.

#### ■ 150 MS

| Power supply | Engine        | Model      | Displacement        | Power   | Starting     | Notes                                              | Code       |
|--------------|---------------|------------|---------------------|---------|--------------|----------------------------------------------------|------------|
| ₹ gasoline   | <b>≌</b> Emak | K 1100 H   | 302 cm <sup>3</sup> | 8.4 HP  | recoil start |                                                    | 68919356E5 |
| ₹ gasoline   | KOHLER.       | CH 395 OHV | 27