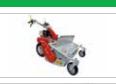

### Two wheel tractor for home use

400

Ideal for home users with small gardens requiring periodic soil preparation for sowing, also in particularly difficult conditions. The rotor turns in the opposite direction to the direction of rotation of the wheels, thus giving the operator the maximum control of the cultivator and significantly reducing transmitted vibration levels.

50 cm wide counter-rotating rotor to facilitate work on particularly difficult terrain.

Large sized wheels for easier maneuvering of the machine.

Rotor depth adjustment enables operation on all types of terrain.

400

| Power supply | Engine        | Model       | Displacement | Power  | Starting     | Code       |
|--------------|---------------|-------------|--------------|--------|--------------|------------|
| ₹ gasoline   | <b>≌</b> Emak | K 700 H OHV | 182 cm³      | 5.4 HP | recoil start | 68369001E5 |