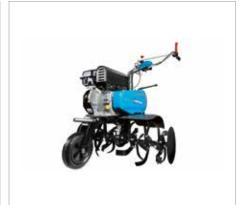

# **Rotary tillers**

## Rotary tiller for home use

155

Ideal for home gardeners who need to prepare vegetable patches and flower beds for seeding, this model offers an excellent combination of manageability and user-friendliness.

Rear wheel for easy transportation of the machine.

Speed regulator with integrated on-off system and control lever located within easy reach.

46 cm rotor with three elements per side, can be reduced to 32-22 cm.

**155** 

| Power supply | Engine        | Model       | Displacement       | Power  | Starting     | Code       |
|--------------|---------------|-------------|--------------------|--------|--------------|------------|
| ₹ gasoline   | <b>≌</b> Emak | K 300 H OHV | 80 cm <sup>3</sup> | 2.4 HP | recoil start | 68569001E5 |