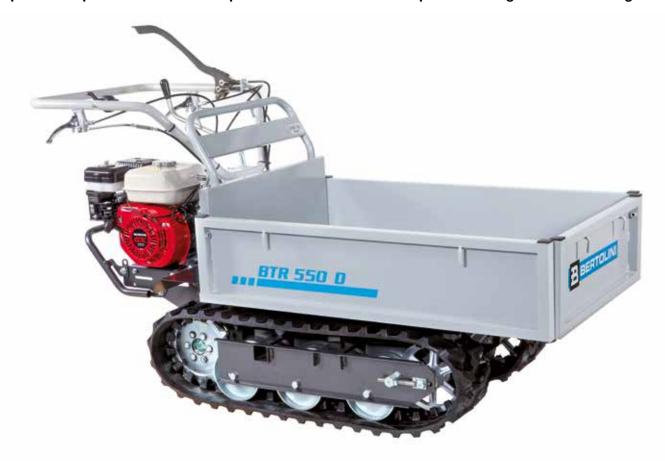

and brakes                          |
| Minimum steering radius | 70 cm                                                                 |
| Crawler contact surface | 60 cm length - 18 cm width                                            |
| Power take-off          | yes, independent 2100 rpm                                             |
| Weight                  | 200 kg                                                                |

## **Professional transporter**

## BTR 550 D



Professional model offering a combination of high power, easy handling and high load capacity. The transporter is ideal for applications in the agricultural and building sectors. Tipping is hydraulically operated to provide the maximum possible assistance for the operator during material handling activities.





Lever-operated hydraulic tipping control valve.



Steering with independently controlled releases and brakes.



Protected, expandable brakes for working in extreme conditions.

#### ■ BTR 550 D

| Power supply | Engine | Model      | Displacement        | Power  | Starting     | Code       |
|--------------|--------|------------|---------------------|--------|--------------|------------|
| ₹ gasoline   | HONDA  | GX 160 OHV | 163 cm <sup>3</sup> | 4.8 HP | recoil start | 68729128E5 |





High sides kit Code 68722004



Front shovel 85 cm Code 69209071



#### Gearbox/ Speed (km/h):

## 6-speed (4 forward + 2 reverse)

Speed (km/h)

| 1R 1.86 |
|---------|
| 2R 3.13 |
|         |
|         |
|         |



| L1 | 1745      |
|----|-----------|
| L2 | 1000-1180 |
| H1 | 1020      |
|