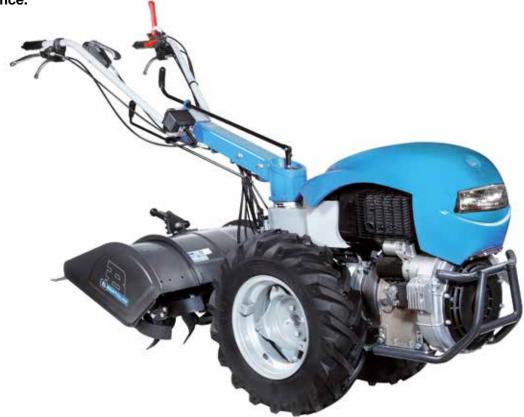

#### Two wheel tractor for intensive use

### 405 S

Designed for small and medium-size plots, this machine very effectively combines professional level reliability and performance with extreme ease of handling, making it ideal for demanding home users and smallholders. The full range of accessories, including rotors, cutterbars, brushes and snowthrowers, are designed to meet the requirements of users seeking a multifunction machine that's both practical and safe.

Handlebars with vertical and horizontal adjustment and 180° reversible, with vibration-damping device to assure more comfortable handling.

The EHS system ensures ease of use, reduced effort and the maximum simplification for users.

Practical forward/reverse shuttle enables the operator to change quickly into reverse gear from any speed, making the machine easy to handle even with the rotor or other accessories mounted.

| Power supply      | Engine           | Model       | Displacement        | Power  | Starting     | Code       |
|-------------------|------------------|-------------|---------------------|--------|--------------|------------|
| <b>₹</b> gasoline | POWERED by HONDA | GX 200 OHV  | 196 cm <sup>3</sup> | 5.8 HP | recoil start | 68359007E5 |
| <b>₹</b> gasoline | <b>≟</b> Emak    | K 800 H OHV | 182 cm <sup>3</sup> | 5.7 HP | recoil start | 68359004E5 |
| diesel            | <b>≌</b> Emak    | K 7000 HD   | 349 cm <sup>3</sup> | 6.7 HP | recoil start | 68359016E5 |