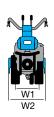

#### Gearbox/ Speed (km/h):

2-speed (1 forward + 1 reverse) with 4.00-8" wheels

Speed (km/h)

1.45 1 1R 2.64

| L1 | 1650 |
|----|------|
| L2 | 540  |
| L3 | 1110 |
| H1 | 960  |
| W1 | 430  |
| W2 | 500  |

#### **Dimensions (mm)**

| L1 | 1440     |
|----|----------|
| L2 | 470      |
| L3 | 970      |
| H1 | 230-1050 |
| W1 | 380      |
| W2 | 350-600  |