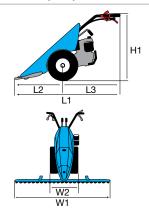

#### 1-speed (1 forward)

Rotor speed with engine at 3600 rpm

162 1

| L1 | 1250 |
|----|------|
| H1 | 1000 |
| W1 | 300  |

| Transmission    | worm gear drive in aluminium housing |
|-----------------|--------------------------------------|
| Clutch          | centrifugal                          |
| Handlebars      | reversible                           |
| Rotor           | 30 cm                                |
| Power take-off  | no                                   |
| Spur            | yes                                  |
| Towing hitch    | no                                   |
| Transport wheel | yes                                  |
| Weight          | 14 kg                                |

#### 1-speed (1 forward)

Rotor speed with engine at 3400 rpm

159 1

| L1 | 1150        |
|----|-------------|
| H1 | 1000        |
| W1 | 460-320-220 |
|    |             |

| Transmission    | chain                             |
|-----------------|-----------------------------------|
| Clutch          | belt with tensioner               |
| Handlebars      | 3 vertical adjustment positions   |
| Rotor           | 46 cm, can be reduced to 32-22 cm |
| Power take-off  | no                                |
| Spur            | yes                               |
| Towing hitch    | no                                |
| Transport wheel | yes                               |
| Weight          | 27 kg                             |

#### 2-speed (1 forward + 1 reverse)

Rotor speed with engine at 3400 rpm

159 1 1R 66

| Transmission    | chain                                                         |
|-----------------|---------------------------------------------------------------|
| Clutch          | belt with tensioner                                           |
| Handlebars      | with vertical and horizontal adjustment                       |
| Rotor           | 82 cm, can be reduced to 55 cm, with lateral protection discs |
| Power take-off  | no                                                            |
| Spur            | yes                                                           |
| Towing hitch    | yes                                                           |
| Transport wheel | yes                                                           |
| Weight          | 57 kg                                                         |

#### 3-speed (2 forward + 1 reverse)

Rotor speed with engine at 3400 rpm

| L1 | 1630        |
|----|-------------|
| H1 | 1050        |
| W1 | 850-600-350 |

| Transmission    | with oil-bath gearbox and chain                          |
|-----------------|----------------------------------------------------------|
| Clutch          | belt with tensioner                                      |
| Handlebars      | with vertical and horizontal adjustment                  |
| Rotor           | 85 cm, reducible to 60-35 cm, with side protection discs |
| Power take-off  | no                                                       |
| Spur            | yes, depth adjustable                                    |
| Towing hitch    | yes, with integral tool holder                           |
| Transport wheel | yes                                                      |
| Weight          | 63 kg                                                    |

#### 4-speed (3 forward + 1 reverse)

Rotor speed with engine at 3600 rpm

58 1 1R 44 102 2 140 3

| Toursentestes   |                                                           |
|-----------------|-----------------------------------------------------------|
| Transmission    | with oil-bath gearbox                                     |
| Clutch          | wet multi-disc                                            |
| Handlebars      | with vertical and horizontal adjustment                   |
| Rotor           | 100 cm, reducible to 80-60 cm, with side protection discs |
| Power take-off  | yes, 3600 rpm                                             |
| Spur            | yes, depth adjustable                                     |
| Towing hitch    | yes, with integral tool holder                            |
| Transport wheel | yes (diesel version with front stand)                     |
| Weight          | 96 kg with petrol engine – 131 kg with diesel engine      |