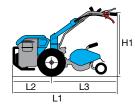

#### Gearbox/ Speed (km/h):

2-speed (1 forward + 1 reverse) with 4.00-8" wheels

Speed (km/h)

1.45 1 1R 2.64

| L1 | 1650 |
|----|------|
| L2 | 540  |
| L3 | 1110 |
| H1 | 960  |
| W1 | 430  |
| W2 | 500  |

#### **Dimensions (mm)**

| L1 | 1440     |
|----|----------|
| L2 | 470      |
| L3 | 970      |
| H1 | 230-1050 |
| W1 | 380      |
| W2 | 350-600  |

#### **Dimensions (mm)**

| L1 | 1740     |
|----|----------|
| L2 | 550      |
| L3 | 1190     |
| H1 | 1250-300 |
| W1 | 370      |
| W2 | 600-400  |