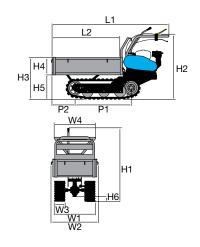

imum possible assistance for the operator during material handling activities.





Lever-operated hydraulic tipping control valve.



Steering with independently controlled releases and brakes.



Protected, expandable brakes for working in extreme conditions.

#### ■ BTR 550 D

| Power supply | Engine | Model      | Displacement        | Power  | Starting     | Code       |
|--------------|--------|------------|---------------------|--------|--------------|------------|
| ₹ gasoline   | HONDA  | GX 160 OHV | 163 cm <sup>3</sup> | 4.8 HP | recoil start | 68729128E5 |





High sides kit Code 68722004



Front shovel 85 cm Code 69209071



#### Gearbox/ Speed (km/h):

## 6-speed (4 forward + 2 reverse)

Speed (km/h)

| 1R 1.86 |
|---------|
| 2R 3.13 |
|         |
|         |
|         |



| L1 | 1745      |
|----|-----------|
| L2 | 1000-1180 |
| H1 | 1020      |
| H2 | 900       |
| НЗ | 590       |
| H4 | 240       |
| H5 | 339       |
| H6 | 70        |
| W1 | 620       |
| W2 | 733       |
| W3 | -         |
| W4 | 650-1100  |
| P1 | 785       |
| P2 | 405       |
|    |           |

| Transmission            | with oil-bath gearbox                                                 |  |
|-------------------------|-----------------------------------------------------------------------|--|
| Clutch                  | belt, with automatic disengagement when the control lever is released |  |
| Brakes                  | with automatic engagement when clutch is released                     |  |
| Load capacity           | 550 kg