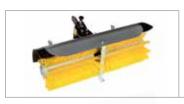

Rotor Ø 280, 50-(35) cm 12 spikes coupling for Quickfit (can be reduced to 35 cm with kit L0116300) Code 69219110

Rear-mounted furrowing tool Code L0050600

Brush W 80 - Ø 35 cm With horizontal and vertical adjustment Code L0070000

|                        | Accessory                                                            |          | Opti | ional accessory                                          |          |
|------------------------|----------------------------------------------------------------------|----------|------|----------------------------------------------------------|----------|
| Towing hitch           | , 10000001y                                                          |          |      |                                                          |          |
|                        | Towing hitch                                                         | L0060900 |      |                                                          |          |
| Adjustable tool holder |                                                                      |          |      |                                                          |          |
|                        | Adjustable tool holder (requires towing hitch <b>L0060900</b> )      | L0103400 | 1    | Single share plough                                      | L0100000 |
|                        | ( <b>- 1</b>                                                         |          |      | Furrowing tool                                           | L0103200 |
| Bar drive              |                                                                      |          |      |                                                          |          |
|                        | Cam drive                                                            | 69229091 |      | 0.92 m<br>Complete central cutter plate<br>Special teeth | 69222011 |
| Front brush            |                                                                      |          |      |                                                          |          |
|                        | Brush <b>W 80-Ø 35</b> cm<br>With horizontal and vertical adjustment | L0070000 |      |                                                          |          |