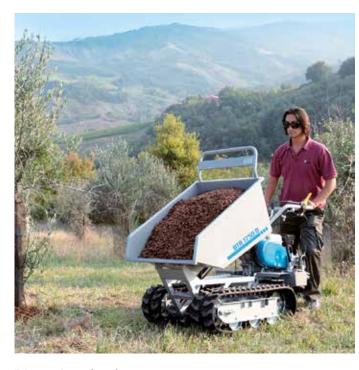

ed for creating piles and mounds. Suited to all kinds of terrain, even on slopes, this transporter has a small steering radius, making it easy to handle.





Lever-operated hydraulic tipping control valve.



Dumper loading platform with counter-frame for  $60^{\circ}$  dump angle.



Crawler tracks made of hard rubber, width 180 mm: assure excellent grip on all types of terrain.

#### BTR 1750 D

| Power supply | Engine | Model      | Displacement        | Power  | Starting     | Code       |
|--------------|--------|------------|---------------------|--------|--------------|------------|
| ₹ gasoline   | HONDA  | GX 160 OHV | 163 cm <sup>3</sup> | 4.8 HP | recoil start | 68729122E5 |





Front shovel 85 cm Code 69209071



**Extendable loading deck** 550 kg payload Code **68722017** 



#### Gearbox/ Speed (km/h):

## 6-speed (4 forward + 2 reverse)

Speed (km/h)

| 1.88 1 | 1R 1.86 |
|--------|---------|
| 3.16 2 | 2R 3.13 |
| 4.13 3 |         |
| 7.00 4 |         |
|        |         |



| L1 | 1575    |
|----|---------|
| L2 | 915     |
| H1 | 1020    |
| H2 | 900     |
| НЗ | 515-725 |
| H4 | 405     |
| H5 | 320     |
| H6 | 70      |
| W1 | 622     |
| W2 | 622     |
| W3 | -       |
| W4 | 620     |
| P1 | 785     |
| P2 | 265     |
|    |         |

| Transmission            | with oil-bath gearbox                                                 |  |
|-------------------------|-----------------------------------------------------------------------|--|
| Clutch                  | belt, with automatic disengagement when the control lever is released |  |
| Brakes