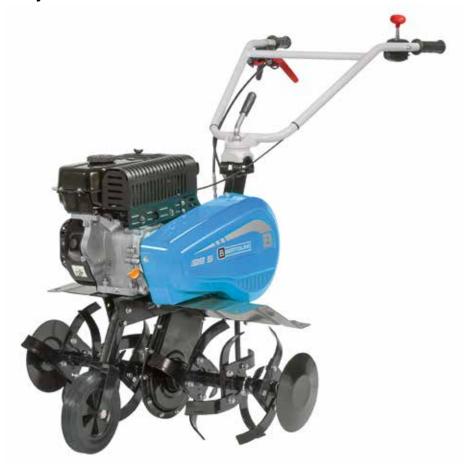

### Rotary tiller for home use

020

Ideal for small plots requiring periodic maintenance and a variety of jobs such as preparing soil for seeding grass, digging furrows for planting, and other operations such as turf scarification and path tidying.

Folding handlebars for easy storage and transport (e.g. in the boot of a car).

Spur gear and worm gear drive protected by robust aluminium housing for maximum resistance to impact (stones, low walls, fences) and operating stresses.

The front engine guard enables the machine to be rested upright in the garage or tool shed, saving considerable space.