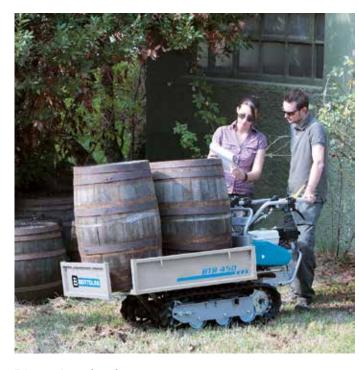

50**



Designed to meet the needs of demanding users, this model stands out for its manoeuvrability, ruggedness, and generous load capacity. It is also equipped with a power take-off to drive accessories.





Belt clutch with automatic disengagement when the control lever is released.



Steering with independently controlled releases and brakes.



Protected, expandable brakes for working in extreme conditions.

#### ■ BTR 450

| Power supply | Engine | Model      | Displacement        | Power  | Starting     | Code       |
|--------------|--------|------------|---------------------|--------|--------------|------------|
| ₹ gasoline   | HONDA  | GX 160 OHV | 163 cm <sup>3</sup> | 4.8 HP | recoil start | 68729114E5 |





High sides kit Code 68722003



Front shovel 85 cm Code 69209071



#### Gearbox/ Speed (km/h):

## 4-speed (3 forward + 1 reverse)

Speed (km/h)





| L1 | 1670     |
|----|----------|
| L2 | 925-1060 |
| H1 | 1020     |
| H2 | 900      |
| НЗ | 590      |
| H4 | 240      |
| H5 | 339      |
| H6 | 70       |
| W1 | 620      |
| W2 | 643      |
| W3 | -        |
| W4 | 560-940  |
| P1 | 785      |
| P2 | 330      |
|    |          |

| Transmission            | with oil-bath gearbox                                                 |  |
|-------------------------|-----------------------------------------------------------------------|--|
| Clutch                  | belt, with automatic disengagement when the control lever is released |  |
| Brakes                  | with automatic engagement when clutch is released                     |  |
| Load capacit