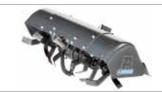

50    | 349 cm <sup>3</sup> | 7.5 HP  | recoil start              |                              | 68329226E5    |
| diesel            | <b>△ KIPOR</b> | KM 186     | 406 cm <sup>3</sup> | 8.5 HP  | recoil start              |                              | 68329207EN ** |
| diesel            | <b>≌</b> Emak  | K 9000 HD  | 441 cm <sup>3</sup> | 9.2 HP  | recoil start/<br>electric | battery supplied as standard | 68329235E5    |
| diesel            | LOMBARDINI     | 15LD440    | 441 cm <sup>3</sup> | 10.9 HP | recoil start              |                              | 68329205E5    |
| diesel            |                | 15LD440    | 441 cm <sup>3</sup> | 10.9 HP | recoil start/             | battery supplied as standard | 68329202E5    |

<sup>\*\*</sup> Available while stocks last.





Rotor Ø 320, (80)-70-60-(50) cm 20 spikes Quickfit included

Support wheel included (expandable to 80 cm with kit 69210231) (can be reduced to 50 cm with kit **69210229**) Code **69219060** 



Turbine W 60 cm Two stages Adjustable ejector chute Quickfit coupling (requires QuickFit 69212006) Code **L0026200** 



Flail mower W 65 cm 24 'Y' shaped knives Integral safety brake Adjustable flange Adjustable support roller PTO right-hand rotation **Quickfit coupling** (requires QuickFit 69212006)

Code **L0091000** 



#### WITH TWO WHEEL TRACTOR

Gearbox/ Speed (km/h):

6-speed (3 forward + 3 reverse) with 5.00-10" wheels

Speed (km/h)

| 1.26 1 | 1R 1.33 |
|--------|---------|
| 2.64 2 | 2R 2.79 |
| 4.37 3 | 3R 4.62 |

#### **Dimensions (mm)**





| L1 | 1800     |
|----|----------|
| L2 |