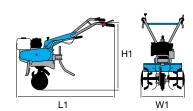

#### 1-speed (1 forward)

Rotor speed with engine at 3600 rpm

162 1

| L1 | 1250 |
|----|------|
| H1 | 1000 |
| W1 | 300  |

| Transmission    | worm gear drive in aluminium housing |
|-----------------|--------------------------------------|
| Clutch          | centrifugal                          |
| Handlebars      | reversible                           |
| Rotor           | 30 cm                                |
| Power take-off  | no                                   |
| Spur            | yes                                  |
| Towing hitch    | no                                   |
| Transport wheel | yes                                  |
| Weight          | 14 kg                                |