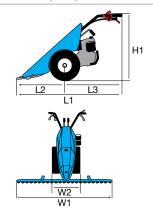

#### Gearbox/ Speed (km/h):

2-speed (1 forward + 1 reverse) with 4.00-8" wheels

Speed (km/h)

1.45 1 1R 2.64

| L1 | 1650 |
|----|------|
| L2 | 540  |
| L3 | 1110 |
| H1 | 960  |
| W1 | 430  |
| W2 | 500  |