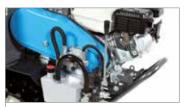

Handlebars with vertical and horizontal adjustment and 180° reversible, with vibration-damping device to assure more comfortable handling.

The EHS system ensures ease of use, reduced effort and the maximum simplification for users.

Practical forward/reverse shuttle enables the operator to change quickly into reverse gear from any speed, making the machine easy to handle even with the rotor or other accessories mounted.

| Power supply      | Engine           | Model       | Displacement        | Power  | Starting     | Code       |
|-------------------|------------------|-------------|---------------------|--------|--------------|------------|
| <b>₹</b> gasoline | POWERED by HONDA | GX 200 OHV  | 196 cm <sup>3</sup> | 5.8 HP | recoil start | 68359007E5 |
| <b>₹</b> gasoline | <b>≟</b> Emak    | K 800 H OHV | 182 cm <sup>3</sup> | 5.7 HP | recoil start | 68359004E5 |
| diesel            | <b>≌</b> Emak    | K 7000 HD   | 349 cm <sup>3</sup> | 6.7 HP | recoil start | 68359016E5 |