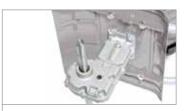

Folding handlebars for easy storage and transport (e.g. in the boot of a car).

Spur gear and worm gear drive protected by robust aluminium housing for maximum resistance to impact (stones, low walls, fences) and operating stresses.

#### Gearbox:

#### 1-speed (1 forward)

Rotor speed with engine at 3600 rpm

162 1

| L1 | 1250 |
|----|------|
| H1 | 1000 |
| W1 | 300  |

| Transmission    | worm gear drive in aluminium housing |
|-----------------|--------------------------------------|
| Clutch          | centrifugal                          |
| Handlebars      | reversible                           |
| Rotor           | 30 cm                                |
| Power take-off  | no                                   |
| Spur            | yes                                  |
| Towing hitch    | no                                   |
| Transport wheel | yes                                  |
| Weight          | 14 kg                                |