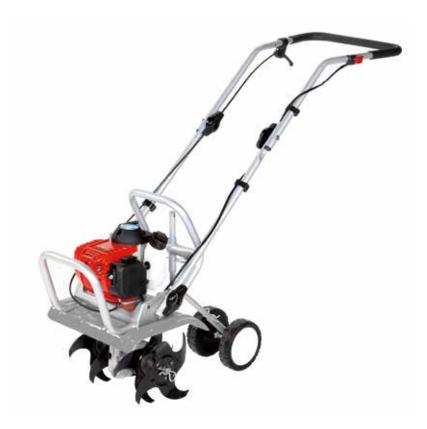

### Rotary tiller for home use

020

Ideal for small plots requiring periodic maintenance and a variety of jobs such as preparing soil for seeding grass, digging furrows for planting, and other operations such as turf scarification and path tidying.

Folding handlebars for easy storage and transport (e.g. in the boot of a car).

Spur gear and worm gear drive protected by robust aluminium housing for maximum resistance to impact (stones, low walls, fences) and operating stresses.

The front engine guard enables the machine to be rested upright in the garage or tool shed, saving considerable space.

#### 020

| Power supply | Engine | Model     | Displacement       | Power  | Starting     | Code       |
|--------------|--------|-----------|--------------------|--------|--------------|------------|
| ₹ gasoline   | HONDA  | GX 25 OHV | 25 cm <sup>3</sup> | 0.8 HP | recoil start | 68609130E5 |