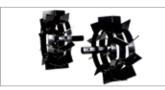

### Rotary tiller for intensive use

205 S

NEW

Ideal for demanding home gardeners to prepare the soil for sowing. This model features two forward speeds and one reverse, the perfect combination for the most difficult jobs.

Practical and ergonomic external gear selector. Integrated tool holder and depth adjustable jackleg.

Handlebars with vertical and horizontal adjustment by means of an easily accessible lever, allowing the operator to assume the correct posture for the maximum working comfort.

85 cm rotor (reducible to 60-35 cm), oversized knives and lateral protection discs.

| Power supply | Engine        | Model        | Displacement        | Power  | Starting     | Code       |
|--------------|---------------|--------------|---------------------|--------|--------------|------------|
| ₹ gasoline   | <b>≌</b> Emak | K 800 HC OHV | 182 cm <sup>3</sup> | 5.7 HP | recoil start | 68589010E5 |