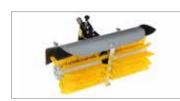

Rotor Ø 280, 50-(35) cm 12 spikes coupling for Quickfit (can be reduced to 35 cm with kit L0116300) Code 69219110

Rear-mounted furrowing tool Code L0050600

Brush W 80 - Ø 35 cm With horizontal and vertical adjustment Code L0070000

|                        | Accessory                                                            |          | Opti | ional accessory                                          |          |
|------------------------|----------------------------------------------------------------------|----------|------|----------------------------------------------------------|----------|
| Towing hitch           | , 10000001y                                                          |          |      |                                                          |          |
|                        | Towing hitch                                                         | L0060900 |      |                                                          |          |
| Adjustable tool holder |                                                                      |          |      |                                                          |          |
|                        | Adjustable tool holder (requires towing hitch <b>L0060900</b> )      | L0103400 | 1    | Single share plough                                      | L0100000 |
|                        | ( <b>- 1</b>                                                         |          |      | Furrowing tool                                           | L0103200 |
| Bar drive              |                                                                      |          |      |                                                          |          |
|                        | Cam drive                                                            | 69229091 |      | 0.92 m<br>Complete central cutter plate<br>Special teeth | 69222011 |
| Front brush            |                                                                      |          |      |                                                          |          |
|                        | Brush <b>W 80-Ø 35</b> cm<br>With horizontal and vertical adjustment | L0070000 |      |                                                          |          |