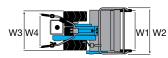

#### Gearbox/ Speed (km/h):

2-speed (1 forward + 1 reverse) with 4.00-8" wheels

Speed (km/h)

1.45 1 1R 2.64

| L1 | 1650 |
|----|------|
| L2 | 540  |
| L3 | 1110 |
| H1 | 960  |
| W1 | 430  |
| W2 | 500  |

#### **Dimensions (mm)**

| L1 | 1440     |
|----|----------|
| L2 | 470      |
| L3 | 970      |
| H1 | 230-1050 |
| W1 | 380      |
| W2 | 350-600  |

#### **Dimensions (mm)**

| L1 | 1740     |
|----|----------|
| L2 | 550      |
| L3 | 1190     |
| H1 | 1250-300 |
| W1 | 370      |
| W2 | 600-400  |