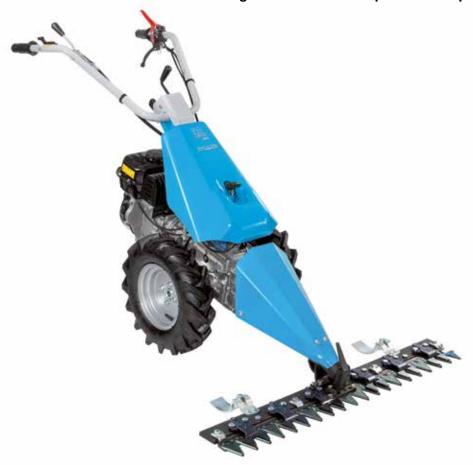

#### Two wheel tractor for intensive use

### 405 S

Designed for small and medium-size plots, this machine very effectively combines professional level reliability and performance with extreme ease of handling, making it ideal for demanding home users and smallholders. The full range of accessories, including rotors, cutterbars, brushes and snowthrowers, are designed to meet the requirements of users seeking a multifunction machine that's both practical and safe.

Handlebars with vertical and horizontal adjustment and 180° reversible, with vibration-damping device to assure more comfortable handling.

The EHS system ensures ease of use, reduced effort and the maximum simplification for users.

Practical forward/reverse shuttle enables the operator to change quickly into reverse gear from any speed, making the machine easy to handle even with the rotor or other accessories mounted.

| Power supply      | Engine           | Model       | Displacement        | Power  | Starting     | Code       |
|-------------------|------------------|-------------|---------------------|--------|--------------|------------|
| <b>₹</b> gasoline | POWERED by HONDA | GX 200 OHV  | 196 cm <sup>3</sup> | 5.8 HP | recoil start | 68359007E5 |
| <b>₹</b> gasoline | <b>≟</b> Emak    | K 800 H OHV | 182 cm <sup>3</sup> | 5.7 HP | recoil start | 68359004E5 |
| diesel            | <b>≌</b> Emak    | K 7000 HD   | 349 cm <sup>3</sup> | 6.7 HP | recoil start | 68359016E5 |