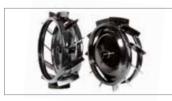

|                                                                                                                                                                                                                                                                                                                                                                                                                                                                                                                                                                                                                                                                                                                                                                                                                                                                                                                                                                                                                                                                                                                                                                                                                                                                                                                                                                                                                                                                                                                                                                                                                                                                                                                                                                                                                                                                                                                                                                                                                                                                                                                                | Accessory                                                                        |           | Optional accessory |                             |          |  |
|--------------------------------------------------------------------------------------------------------------------------------------------------------------------------------------------------------------------------------------------------------------------------------------------------------------------------------------------------------------------------------------------------------------------------------------------------------------------------------------------------------------------------------------------------------------------------------------------------------------------------------------------------------------------------------------------------------------------------------------------------------------------------------------------------------------------------------------------------------------------------------------------------------------------------------------------------------------------------------------------------------------------------------------------------------------------------------------------------------------------------------------------------------------------------------------------------------------------------------------------------------------------------------------------------------------------------------------------------------------------------------------------------------------------------------------------------------------------------------------------------------------------------------------------------------------------------------------------------------------------------------------------------------------------------------------------------------------------------------------------------------------------------------------------------------------------------------------------------------------------------------------------------------------------------------------------------------------------------------------------------------------------------------------------------------------------------------------------------------------------------------|----------------------------------------------------------------------------------|-----------|--------------------|-----------------------------|----------|--|
| Rotors                                                                                                                                                                                                                                                                                                                                                                                                                                                                                                                                                                                                                                                                                                                                                                                                                                                                                                                                                                                                                                                                                                                                                                                                                                                                                                                                                                                                                                                                                                                                                                                                                                                                                                                                                                                                                                                                                                                                                                                                                                                                                                                         |                                                                                  |           | l                  |                             |          |  |
|                                                                                                                                                                                                                                                                                                                                                                                                                                                                                                                                                                                                                                                                                                                                                                                                                                                                                                                                                                                                                                                                                                                                                                                                                                                                                                                                                                                                                                                                                                                                                                                                                                                                                                                                                                                                                                                                                                                                                                                                                                                                                                                                | Rotor Ø 280, <b>50</b> -(35) cm<br>12 spikes                                     | 69219110  |                    | Support wheel               | Z0020368 |  |
| The same of the sa | coupling for <b>Quickfit</b> (can be reduced to 35 cm with kit <b>L0116300</b> ) | 69219110  |                    | Rear-mounted furrowing tool | L0050600 |  |
|                                                                                                                                                                                                                                                                                                                                                                                                                                                                                                                                                                                                                                                                                                                                                                                                                                                                                                                                                                                                                                                                                                                                                                                                                                                                                                                                                                                                                                                                                                                                                                                                                                                                                                                                                                                                                                                                                                                                                                                                                                                                                                                                | Rotor Ø 280, <b>60</b> -50-(35) cm<br>16 spikes                                  | 69219107  |                    | Support wheel               | Z0020368 |  |
| The same of the sa | coupling for <b>Quickfit</b> (can be reduced to 35 cm with kit <b>L0116300</b> ) | 35213101  |                    | Rear-mounted furrowing tool | L0050600 |  |
| Tyred wheels                                                                                                                                                                                                                                                                                                                                                                                                                                                                                                                                                                                                                                                                                                                                                                                                                                                                                                                                                                                                                                                                                                                                                                                                                                                                                                                                                                                                                                                                                                                                                                                                                                                                                                                                                                                                                                                                                                                                                                                                                                                                                                                   |                                                                                  |           |                    |                             |          |  |
|                                                                                                                                                                                                                                                                                                                                                                                                                                                                                                                                                                                                                                                                                                                                                                                                                                                                                                                                                                                                                                                                                                                                                                                                                                                                                                                                                                                                                                                                                                                                                                                                                                                                                                                                                                                                                                                                                                                                                                                                                                                                                                                                | Pair of tyred wheels <b>4.00x8</b> " <b>Fixed disc</b>                           | 69209020A | 00                 | Pair of snow chains         | L1055015 |  |
|                                                                                                                                                                                                                                                                                                                                                                                                                                                                                                                                                                                                                                                                                                                                                                                                                                                                                                                                                                                                                                                                                                                                                                                                                                                                                                                                                                                                                                                                                                                                                                                                                                                                                                                                                                                                                                                                                                                                                                                                                                                                                                                                | Quickfit coupling                                                                |           | -64                | Pair of spacers<br>W 100 mm | 69209096 |  |
| Steel wheels                                                                                                                                                                                                                                                                                                                                                                                                                                                                                                                                                                                                                                                                                                                                                                                                                                                                                                                                                                                                                                                                                                                                                                                                                                                                                                                                                                                                                                                                                                                                                                                                                                                                                                                                                                                                                                                                                                                                                                                                                                                                                                                   |                                                                                  |           |                    |                             |          |  |
|                                                                                                                                                                                                                                                                                                                                                                                                                                                                                                                                                                                                                                                                                                                                                                                                                                                                                                                                                                                                                                                                                                                                                                                                                                                                                                                                                                                                                                                                                                                                                                                                                                                                                                                                                                                                                                                                                                                                                                                                                                                                                                                                | Pair of steel wheels Ø 370 mm                                                    | L0051200  |                    |                             |          |  |