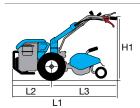

#### Gearbox/ Speed (km/h):

2-speed (1 forward + 1 reverse) with 4.00-8" wheels

Speed (km/h)

1.45 1 1R 2.64

| L1 | 1650 |
|----|------|
| L2 | 540  |
| L3 | 1110 |
| H1 | 960  |
| W1 | 430  |
| W2 | 500  |

#### **Dimensions (mm)**

| L1 | 1440     |
|----|----------|
| L2 | 470      |
| L3 | 970      |
| H1 | 230-1050 |
| W1 | 380      |
| W2 | 350-600  |

#### **Dimensions (mm)**

| L1 | 1740     |
|----|----------|
| L2 | 550      |
| L3 | 1190     |
| H1 | 1250-300 |
| W1 | 370      |
| W2 | 600-400  |