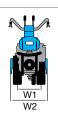

#### Gearbox/ Speed (km/h):

2-speed (1 forward + 1 reverse) with 4.00-8" wheels

Speed (km/h)

1.45 1 1R 2.64

| L1 | 1650 |
|----|------|
| L2 | 540  |
| L3 | 1110 |
| H1 | 960  |
| W1 | 430  |
| W2 | 500  |

#### **Dimensions (mm)**

| L1 | 1440     |
|----|----------|
| L2 | 470      |
| L3 | 970      |
| H1 | 230-1050 |
| W1 | 380      |
| W2 | 350-600  |

#### **Dimensions (mm)**

| L1 | 1740     |
|----|----------|
| L2 | 550      |
| L3 | 1190     |
| H1 | 1250-300 |
| W1 | 370      |
| W2 | 600-400  |