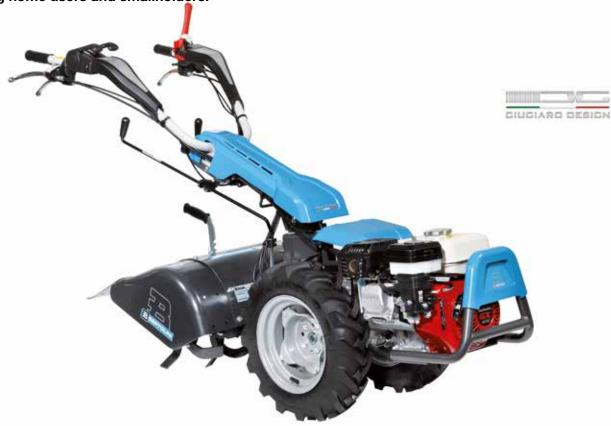

### **Professional rotary tiller**

218

NEW

Model designed to meet the needs of smallholders and groundcare professionals. The direct gear transmission on the crankshaft makes the tool resistant to the stresses generated when working on hard terrain.

Direct gear transmission on crankshaft.

Extreme versatility thanks to the 4-speed gearbox (3 forward + 1 reverse) that makes it possible to achieve the same tillage results irrespective of the hardness and consistency of the soil.

Oil-bath gear drive, extremely robust and with reduced maintenance requirements.