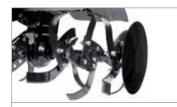

# Rotary tillers

020

205 S

### Rotary tiller for home use

020

Ideal for small plots requiring periodic maintenance and a variety of jobs such as preparing soil for seeding grass, digging furrows for planting, and other operations such as turf scarification and path tidying.

Folding handlebars for easy storage and transport (e.g. in the boot of a car).

Spur gear and worm gear drive protected by robust aluminium housing for maximum resistance to impact (stones, low walls, fences) and operating stresses.

The front engine guard enables the machine to be rested upright in the garage or tool shed, saving considerable space.