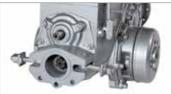

### **Professional rotary tiller**

218

NEW

Model designed to meet the needs of smallholders and groundcare professionals. The direct gear transmission on the crankshaft makes the tool resistant to the stresses generated when working on hard terrain.

Direct gear transmission on crankshaft.

Extreme versatility thanks to the 4-speed gearbox (3 forward + 1 reverse) that makes it possible to achieve the same tillage results irrespective of the hardness and consistency of the soil.

Oil-bath gear drive, extremely robust and with reduced maintenance requirements.

#### **218**

| Power supply | Engine        | Model        | Displacement        | Power  | Starting     | Code         |
|--------------|---------------|--------------|---------------------|--------|--------------|--------------|
| ₹ gasoline   | <b>≌</b> Emak | K 900 HR OHV | 252 cm <sup>3</sup> | 7.0 HP | recoil start | 68579001E5S1 |
| diesel       | <b>≌</b> Emak | K 7000 HDR   | 349 cm <sup>3</sup> | 6.3 HP | recoil start | 68579002E5S1 |