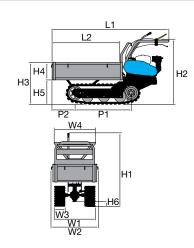

## Two wheel tractors

#### **Dimensions (mm)**

| L1 | 1440     |
|----|----------|
| L2 | 470      |
| L3 | 970      |
| H1 | 230-1050 |
| W1 | 380      |
| W2 | 350-600  |

#### WITH CUTTERBAR MOWER

Gearbox/ Speed (km/h):

2-speed (1 forward + 1 reverse) with 4.00-8" wheels

Speed (km/h)

3.07 1 1R 1.18

| L1 | 1465     |
|----|----------|
| L2 | 600      |
| L3 | 865      |
| H1 | 345-1150 |
| W1 | 380      |
| W2 | 900-1117 |
|    |          |

#### **Dimensions (mm)**

| L1 | 1740     |
|----|----------|
| L2 | 550      |
| L3 | 1190     |
| H1 | 1250-300 |
| W1 | 370      |
| W2 | 600-400  |

#### WITH CUTTERBAR MOWER

Gearbox/ Speed (km/h):

4-speed (2 forward + 2 reverse) with 4.00-8" wheels

Speed (km/h)

| 1.11 1 | 1R 1.05 |
|--------|---------|
| 2.32   | 22 2 20 |

| L1 | 1670     |
|----|----------|
| L2 | 900      |
| L3 | 770      |
| H1 | 1250-300 |
| W1 | 370      |
| W2 | 1270-950 |
|    |          |