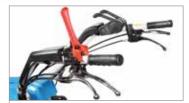

Handlebars with vertical and horizontal adjustment and 180° reversible, with vibration-damping device to assure more comfortable handling.

The EHS system ensures ease of use, reduced effort and the maximum simplification for users.

Practical forward/reverse shuttle enables the operator to change quickly into reverse gear from any speed, making the machine easy to handle even with the rotor or other accessories mounted.

| Power supply      | Engine           | Model       | Displacement        | Power  | Starting     | Code       |
|-------------------|------------------|-------------|---------------------|--------|--------------|------------|
| <b>₹</b> gasoline | POWERED by HONDA | GX 200 OHV  | 196 cm <sup>3</sup> | 5.8 HP | recoil start | 68359007E5 |
| <b>₹</b> gasoline | <b>≟</b> Emak    | K 800 H OHV | 182 cm <sup>3</sup> | 5.7 HP | recoil start | 68359004E5 |
| diesel            | <b>≌</b> Emak    | K 7000 HD   | 349 cm <sup>3</sup> | 6.7 HP | recoil start | 68359016E5 |