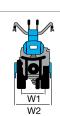

#### Gearbox/ Speed (km/h):

2-speed (1 forward + 1 reverse) with 4.00-8" wheels

Speed (km/h)

1.45 1 1R 2.64

| L1 | 1650 |
|----|------|
| L2 | 540  |
| L3 | 1110 |
| H1 | 960  |
| W1 | 430  |
| W2 | 500  |

#### **Dimensions (mm)**

| L1 | 1440     |
|----|----------|
| L2 | 470      |
| L3 | 970      |
| H1 | 230-1050 |
| W1 | 380      |
| W2 | 350-600  |

#### **Dimensions (mm)**

| L1 | 1740     |
|----|----------|
| L2 | 550      |
| L3 | 1190     |
| H1 | 1250-300 |
| W1 | 370      |
| W2 | 600-400  |