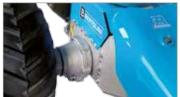

Handlebars with vertical and horizontal adjustment and 180° reversible, with vibration-damping device to assure more comfortable handling.

Integral QuickFit coupling that allows the operator to change the tools without using tools.

Rotor Ø 280, 50-(35) cm 12 spikes coupling for Quickfit (can be reduced to 35 cm with kit L0116300) Code 69219110

Rear-mounted furrowing tool Code L0050600

Brush W 80 - Ø 35 cm With horizontal and vertical adjustment Code L0070000