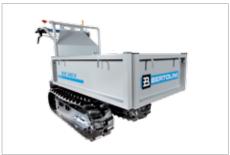

ure**

**Emak** operates in the **Outdoor Power Equipment** segment through **10** companies engaged in the development, production and sale of **products for gardening and forestry, and small agricultural machines**, including brushcutters, lawnmowers, garden tractors, chainsaws, rotary tillers and rotary cultivators.



#### **Facts and Figures**

4 brands

**4** production units

8 foreign sales branches

~800 personnel
~170 € mln sales
150 distributors
115 countries served
22 product families
250 models





## **Outdoor Power Equipment**

### Certifications

#### Yes, we care.

We were the world's first company in our field to obtain certifications in three crucial areas of business sustainability:

- Fthics
- Environment
- Quality



### **Products and Accessories Range**













A thorough-going process of product development implemented by **Bertolini** has resulted in a **truly comprehensive, constantly updated range of machines, suitable for agriculture ground care and maintenance of allotments and gardens** and capable of responding to the needs of users at every level. Products differ according to the use for which they are designed, but all feature the same high standards of quality in terms of performance, reliability, comfort and safety.

#### Home-plus













#### Sharp-pro









#### Home-plus

A range of machines aimed at the home user, for tidying and cleaning the garden, cutting hedges and small trunks or stems, and DIY jobs in general. Characterized by lightweight and compact construction, to make the task of the operator that much simpler