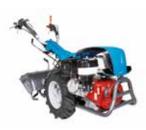

## Two wheel tractors

#### Two wheel tractor for home use

400

Ideal for home users with small gardens requiring periodic soil preparation for sowing, also in particularly difficult conditions. The rotor turns in the opposite direction to the direction of rotation of the wheels, thus giving the operator the maximum control of the cultivator and significantly reducing transmitted vibration levels.

50 cm wide counter-rotating rotor to facilitate work on particularly difficult terrain.

Large sized wheels for easier maneuvering of the machine.

Rotor depth adjustment enables operation on all types of terrain.

#### 400

| Power supply | Engine        | Model       | Displacement        | Power  | Starting     | Code       |
|--------------|---------------|-------------|---------------------|--------|--------------|------------|
| ₹ gasoline   | <b>≌</b> Emak | K 700 H OHV | 182 cm <sup>3</sup> | 5.4 HP | recoil start | 68369001E5 |