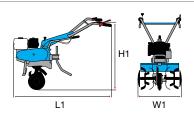

#### 1-speed (1 forward)

Rotor speed with engine at 3600 rpm

162 1

| L1 | 1250 |
|----|------|
| H1 | 1000 |
| W1 | 300  |

| Transmission    | worm gear drive in aluminium housing |
|-----------------|--------------------------------------|
| Clutch          | centrifugal                          |
| Handlebars      | reversible                           |
| Rotor           | 30 cm                                |
| Power take-off  | no                                   |
| Spur            | yes                                  |
| Towing hitch    | no                                   |
| Transport wheel | yes                                  |
| Weight          | 14 kg                                |