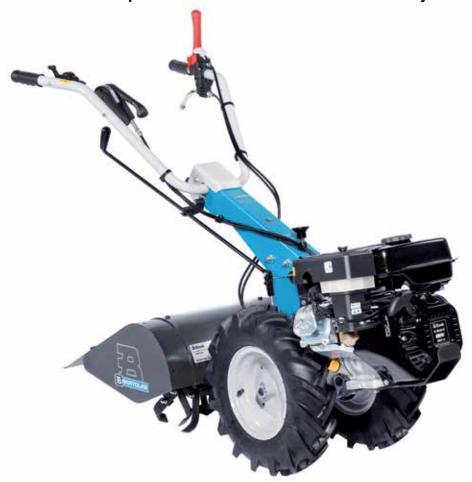

### **Professional rotary tiller**

218

NEW

Model designed to meet the needs of smallholders and groundcare professionals. The direct gear transmission on the crankshaft makes the tool resistant to the stresses generated when working on hard terrain.

Direct gear transmission on crankshaft.

Extreme versatility thanks to the 4-speed gearbox (3 forward + 1 reverse) that makes it possible to achieve the same tillage results irrespective of the hardness and consistency of the soil.

Oil-bath gear drive, extremely robust and with reduced maintenance requirements.

#### **218**

| Power supply | Engine        | Model        | Displacement        | Power  | Starting     | Code         |
|--------------|---------------|--------------|---------------------|--------|--------------|--------------|
| ₹ gasoline   | <b>≌</b> Emak | K 900 HR OHV | 252 cm <sup>3</sup> | 7.0 HP | recoil start | 68579001E5S1 |
| diesel       | <b>≌</b> Emak | K 7000 HDR   | 349 cm <sup>3</sup> | 6.3 HP | recoil start | 68579002E5S1 |