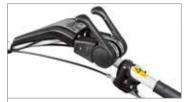

Handlebars with vertical and horizontal adjustment and 180° reversible, with vibration-damping device to assure more comfortable handling.

The EHS system ensures ease of use, reduced effort and the maximum simplification for users.

Practical forward/reverse shuttle enables the operator to change quickly into reverse gear from any speed, making the machine easy to handle even with the rotor or other accessories mounted.

| Power supply      | Engine           | Model       | Displacement        | Power  | Starting     | Code       |
|-------------------|------------------|-------------|---------------------|--------|--------------|------------|
| <b>₹</b> gasoline | POWERED by HONDA | GX 200 OHV  | 196 cm <sup>3</sup> | 5.8 HP | recoil start | 68359007E5 |
| <b>₹</b> gasoline | <b>≟</b> Emak    | K 800 H OHV | 182 cm <sup>3</sup> | 5.7 HP | recoil start | 68359004E5 |
| diesel            | <b>≌</b> Emak    | K 7000 HD   | 349 cm <sup>3</sup> | 6.7 HP | recoil start | 68359016E5 |