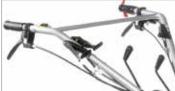

Handlebars with vertical and horizontal adjustment and 180° reversible, with vibration-damping device to assure more comfortable handling.

The EHS system ensures ease of use, reduced effort and the maximum simplification for users.

Practical forward/reverse shuttle enables the operator to change quickly into reverse gear from any speed, making the machine easy to handle even with the rotor or other accessories mounted.

| Power supply      | Engine           | Model       | Displacement        | Power  | Starting     | Code       |
|-------------------|------------------|-------------|---------------------|--------|--------------|------------|
| <b>₹</b> gasoline | POWERED by HONDA | GX 200 OHV  | 196 cm <sup>3</sup> | 5.8 HP | recoil start | 68359007E5 |
| <b>₹</b> gasoline | <b>≟</b> Emak    | K 800 H OHV | 182 cm <sup>3</sup> | 5.7 HP | recoil start | 68359004E5 |
| diesel            | <b>≌</b> Emak    | K 7000 HD   | 349 cm <sup>3</sup> | 6.7 HP | recoil start | 68359016E5 |