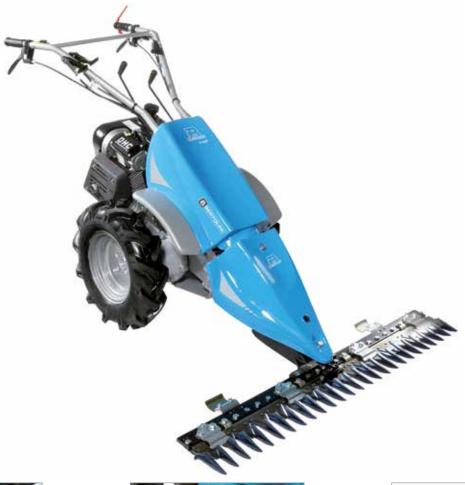

### **Products and Accessories Range**

A thorough-going process of product development implemented by **Bertolini** has resulted in a **truly comprehensive, constantly updated range of machines, suitable for agriculture ground care and maintenance of allotments and gardens** and capable of responding to the needs of users at every level. Products differ according to the use for which they are designed, but all feature the same high standards of quality in terms of performance, reliability, comfort and safety.