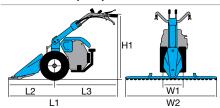

#### Gearbox/ Speed (km/h):

2-speed (1 forward + 1 reverse) with 4.00-8" wheels

Speed (km/h)

1.45 1 1R 2.64

| L1 | 1650 |
|----|------|
| L2 | 540  |
| L3 | 1110 |
| H1 | 960  |
| W1 | 430  |
| W2 | 500  |

#### **Dimensions (mm)**

| L1 | 1440     |
|----|----------|
| L2 | 470      |
| L3 | 970      |
| H1 | 230-1050 |
| W1 | 380      |
| W2 | 350-600  |

#### **Dimensions (mm)**

| L1 | 1740     |
|----|----------|
| L2 | 550      |
| L3 | 1190     |
| H1 | 1250-300 |
| W1 | 370      |
| W2 | 600-400  |