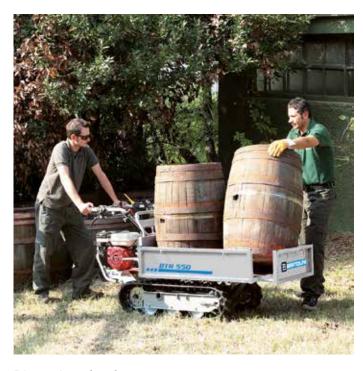

sional transporter**

# **BTR 550**



This is a powerful professional machine, rugged and compact, and idea for use on all types of terrain. With high load capacity, this machine stands out for its versatility and the safety devices installed.





Independent PTO at 2100 rpm.



Steering with independently controlled releases and brakes.



Telescoping loading platform for transporting even the most bulky loads.

#### ■ BTR 550

| Power supply | Engine | Model      | Displacement        | Power  | Starting     | Code       |
|--------------|--------|------------|---------------------|--------|--------------|------------|
| ₹ gasoline   | HONDA  | GX 160 OHV | 163 cm <sup>3</sup> | 4.8 HP | recoil start | 68729118E5 |





High sides kit Code 68722004



Front shovel 85 cm Code 69209071



#### Gearbox/ Speed (km/h):

## 6-speed (4 forward + 2 reverse)

Speed (km/h)

| 1.88 1 | 1R 1.86 |
|--------|---------|
| 3.16 2 | 2R 3.13 |
| 4.13 3 |         |
| 7.00 4 |         |
|        |         |



| L1 | 1745      |
|----|-----------|
| L2 | 1000-1180 |
| H1 | 1020      |
| H2 | 900       |
| НЗ | 590       |
| H4 | 240       |
| H5 | 339       |
| H6 | 70        |
| W1 | 620       |
| W2 | 733       |
| W3 | -         |
| W4 | 650-1100  |
| P1 | 785       |
| P2 | 405       |
|    |           |

| Transmission            | with oil-bath gearbox                                                 |
|-------------------------|-----------------------------------------------------------------------|
| Clutch                  | belt, with automatic disengagement when the control lever