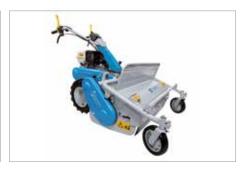

ructure**

**Emak** operates in the **Outdoor Power Equipment** segment through **10** companies engaged in the development, production and sale of **products for gardening and forestry, and small agricultural machines**, including brushcutters, lawnmowers, garden tractors, chainsaws, rotary tillers and rotary cultivators.



#### **Facts and Figures**

4 brands

**4** production units

8 foreign sales branches

~800 personnel
~170 € mln sales
150 distributors
115 countries served
22 product families
250 models





## **Outdoor Power Equipment**

### Certifications

#### Yes, we care.

We were the world's first company in our field to obtain certifications in three crucial areas of business sustainability:

- Fthics
- Environment
- Quality



### **Products and Accessories Range**













A thorough-going process of product development implemented by **Bertolini** has resulted in a **truly comprehensive, constantly updated range of machines, suitable for agriculture ground care and maintenance of allotments and gardens** and capable of responding to the needs of users at every level. Products differ according to the use for which they are designed, but all feature the same high standards of quality in terms of performance, reliability, comfort and safety.

#### Home-plus













#### Sharp-pro









#### Home-plus

A range of machines aimed at the home user, for tidying and cleaning the garden, cutting hedges and small trunks or stems, and DIY jobs in general. Characterized by lightweight and compact construction, to make the task of the operator that much sim