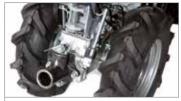

| 69212006 |     |                 |  |

#### Two wheel tractor for intensive use

### 413 S





Designed for professional users, with a 3-speed gearbox and differential, this machine, in its various different engine versions, is designed to take the most punishing conditions in its stride. Very versatile and safe, with its EHS system for easy clutch control this machine combines ruggedness and exceptional ease of handling. Individual user requirements can be met with the generous range of accessories available.





Ergonomically positioned easy action levers for differential locking and reverse shuttle.



The EHS system ensures ease of use, reduced effort and the maximum simplification for users.



QuickFit coupling that allows the operator to change the tools without using tools.

| Power supply      | Engine         | Model      | Displacement        | Power   | Starting                  | Notes                        | Code          |
|-------------------|----------------|------------|---------------------|---------|---------------------------|------------------------------|---------------|
| ₹ gasoline        | <b>≌</b> Emak  | K 1100 H   | 302 cm <sup>3</sup> | 8.4 HP  | recoil start              |                              | 68329237E5    |
| <b>N</b> gasoline | HONDA          | GX 270 OHV | 270 cm <sup>3</sup> | 8.4 HP  | recoil start              |                              | 68329201E5    |
| <b>S</b> gasoline | HONDA.         | GX 340 OHV | 389 cm <sup>3</sup> | 10.