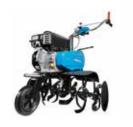

# Rotary tillers

020

205 S

### Rotary tiller for home use

020

Ideal for small plots requiring periodic maintenance and a variety of jobs such as preparing soil for seeding grass, digging furrows for planting, and other operations such as turf scarification and path tidying.

Folding handlebars for easy storage and transport (e.g. in the boot of a car).

Spur gear and worm gear drive protected by robust aluminium housing for maximum resistance to impact (stones, low walls, fences) and operating stresses.

The front engine guard enables the machine to be rested upright in the garage or tool shed, saving considerable space.