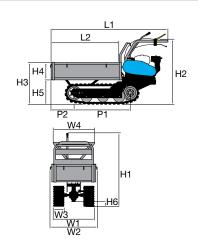

s manoeuvrability, ruggedness, and generous load capacity. It is also equipped with a power take-off to drive accessories.





Belt clutch with automatic disengagement when the control lever is released.



Steering with independently controlled releases and brakes.



Protected, expandable brakes for working in extreme conditions.

#### ■ BTR 450

| Power supply | Engine | Model      | Displacement        | Power  | Starting     | Code       |
|--------------|--------|------------|---------------------|--------|--------------|------------|
| ₹ gasoline   | HONDA  | GX 160 OHV | 163 cm <sup>3</sup> | 4.8 HP | recoil start | 68729114E5 |





High sides kit Code 68722003



Front shovel 85 cm Code 69209071



#### Gearbox/ Speed (km/h):

## 4-speed (3 forward + 1 reverse)

Speed (km/h)





| L1 | 1670     |
|----|----------|
| L2 | 925-1060 |
| H1 | 1020     |
| H2 | 900      |
| НЗ | 590      |
| H4 | 240      |
| H5 | 339      |
| H6 | 70       |
| W1 | 620      |
| W2 | 643      |
| W3 | -        |
| W4 | 560-940  |
| P1 | 785      |
| P2 | 330      |
|    |          |

| Transmission            | with oil-bath gearbox                                                 |  |
|-------------------------|-----------------------------------------------------------------------|--|
| Clutch                  | belt, with automatic disengagement when the control lever is released |  |
| Brakes                  | with automatic engagement when clutch is released                     |  |
| Load capacity           | 450 kg