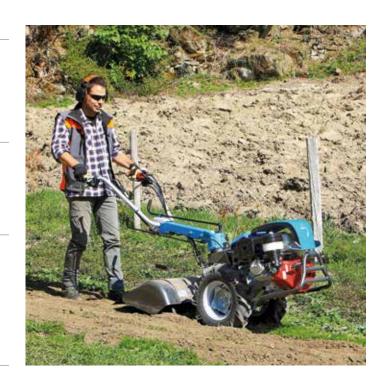

### Rotary tiller for home use

020

Ideal for small plots requiring periodic maintenance and a variety of jobs such as preparing soil for seeding grass, digging furrows for planting, and other operations such as turf scarification and path tidying.

Folding handlebars for easy storage and transport (e.g. in the boot of a car).

Spur gear and worm gear drive protected by robust aluminium housing for maximum resistance to impact (stones, low walls, fences) and operating stresses.

The front engine guard enables the machine to be rested upright in the garage or tool shed, saving considerable space.

#### 020

| Power supply | Engine | Model     | Displacement       | Power  | Starting     | Code       |
|--------------|--------|-----------|--------------------|--------|--------------|------------|
| ₹ gasoline   | HONDA  | GX 25 OHV | 25 cm <sup>3</sup> | 0.8 HP | recoil start | 68609130E5 |