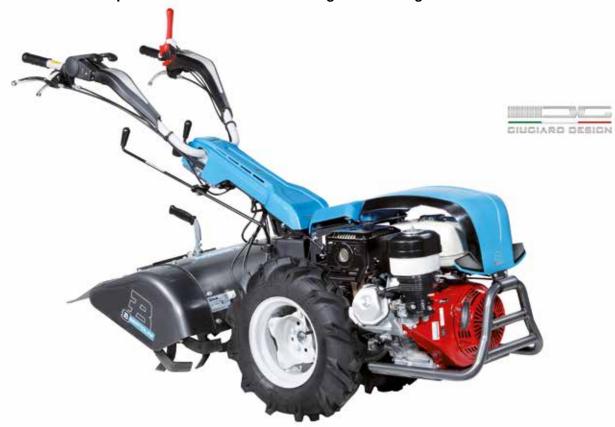

## Two wheel tractors

#### Two wheel tractor for intensive use

### 405 S

Designed for small and medium-size plots, this machine very effectively combines professional level reliability and performance with extreme ease of handling, making it ideal for demanding home users and smallholders. The full range of accessories, including rotors, cutterbars, brushes and snowthrowers, are designed to meet the requirements of users seeking a multifunction machine that's both practical and safe.