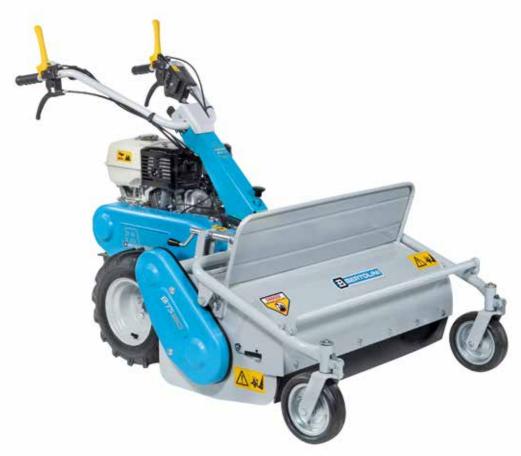

### **Products and Accessories Range**

A thorough-going process of product development implemented by **Bertolini** has resulted in a **truly comprehensive, constantly updated range of machines, suitable for agriculture ground care and maintenance of allotments and gardens** and capable of responding to the needs of users at every level. Products differ according to the use for which they are designed, but all feature the same high standards of quality in terms of performance, reliability, comfort and safety.

#### Tough-tech

Solid and dependable, these are machines designed for heavy and frequent use in countryside environments: clearing overgrown and uncultivated areas, pruning and cutting firewood, crop irrigation and disinfestation tasks. Designed adopting solutions certain to ensure high work rates and maximum durability over time.

#### Sharp-pro

No-nonsense everyday tools for the busy professional, these are machines that stand out for the toughness of their components, their high performance and their matchless long-term durability. Specific materials used in construction guarantee unwavering quality even when tackling the most severe and lengthy of tasks, like forestry work and the clearance of uncultivated areas or scrub and undergrowth.