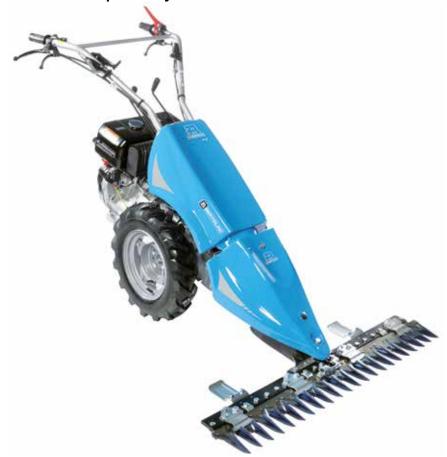

### **Professional rotary tiller**

218

NEW

Model designed to meet the needs of smallholders and groundcare professionals. The direct gear transmission on the crankshaft makes the tool resistant to the stresses generated when working on hard terrain.

Direct gear transmission on crankshaft.

Extreme versatility thanks to the 4-speed gearbox (3 forward + 1 reverse) that makes it possible to achieve the same tillage results irrespective of the hardness and consistency of the soil.

Oil-bath gear drive, extremely robust and with reduced maintenance requirements.

#### **218**

| Power supply | Engine        | Model        | Displacement        | Power  | Starting     | Code         |
|--------------|---------------|--------------|---------------------|--------|--------------|--------------|
| ₹ gasoline   | <b>≌</b> Emak | K 900 HR OHV | 252 cm <sup>3</sup> | 7.0 HP | recoil start | 68579001E5S1 |
| diesel       | <b>≌</b> Emak | K 7000 HDR   | 349 cm <sup>3</sup> | 6.3 HP | recoil start | 68579002E5S1 |