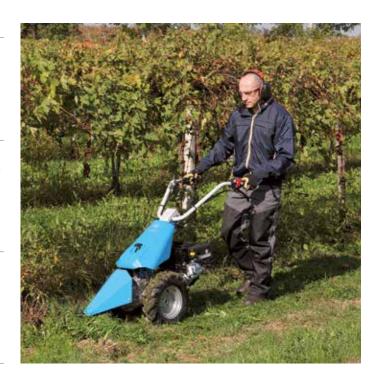

#### Two wheel tractor for home use

400

Ideal for home users with small gardens requiring periodic soil preparation for sowing, also in particularly difficult conditions. The rotor turns in the opposite direction to the direction of rotation of the wheels, thus giving the operator the maximum control of the cultivator and significantly reducing transmitted vibration levels.

50 cm wide counter-rotating rotor to facilitate work on particularly difficult terrain.

Large sized wheels for easier maneuvering of the machine.

Rotor depth adjustment enables operation on all types of terrain.