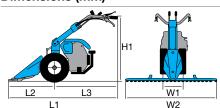

#### **Dimensions (mm)**

#### Gearbox/ Speed (km/h):

2-speed (1 forward + 1 reverse) with 4.00-8" wheels

Speed (km/h)

1.45 1 1R 2.64

| L1 | 1650 |
|----|------|
| L2 | 540  |
| L3 | 1110 |
| H1 | 960  |
| W1 | 430  |
| W2 | 500  |

#### **Dimensions (mm)**

| L1 | 1440     |
|----|----------|
| L2 | 470      |
| L3 | 970      |
| H1 | 230-1050 |
| W1 | 380      |
| W2 | 350-600  |

#### **Dimensions (mm)**

| L1 | 1740     |
|----|----------|
| L2 | 550      |
| L3 | 1190     |
| H1 | 1250-300 |
| W1 | 370      |
| W2 | 600-400  |