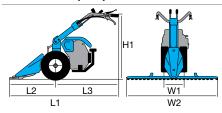

#### Gearbox/ Speed (km/h):

2-speed (1 forward + 1 reverse) with 4.00-8" wheels

Speed (km/h)

1.45 1 1R 2.64

| L1 | 1650 |
|----|------|
| L2 | 540  |
| L3 | 1110 |
| H1 | 960  |
| W1 | 430  |
| W2 | 500  |

#### **Dimensions (mm)**

| L1 | 1440     |
|----|----------|
| L2 | 470      |
| L3 | 970      |
| H1 | 230-1050 |
| W1 | 380      |
| W2 | 350-600  |

#### WITH CUTTERBAR MOWER

Gearbox/ Speed (km/h):

2-speed (1 forward + 1 reverse) with 4.00-8" wheels

Speed (km/h)

3.07 1 1R 1.18

| L1 | 1465     |
|----|----------|
| L2 | 600      |
| L3 | 865      |
| H1 | 345-1150 |
| W1 | 380      |
| W2 | 900-1117 |
|    |          |

#### **Dimensions (mm)**

| L1 | 1740     |
|----|----------|
| L2 | 550      |
| L3 | 1190     |
| H1 | 1250-300 |
| W1 | 370      |
| W2 | 600-400  |

#### WITH CUTTERBAR MOWER

Gearbox/ Speed (km/h):

4-speed (2 forward + 2 reverse) with 4.00-8" wheels

Speed (km/h)

| 1.11 1 | 1R 1.05 |
|--------|---------|
| 2.32   | 22 2 20 |

| L1 | 1670     |
|----|----------|
| L2 | 900      |
| L3 | 770      |
| H1 | 1250-300 |
| W1 | 370      |
| W2 | 1270-950 |
|    |          |