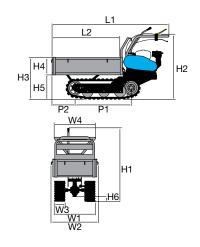

ty and the safety devices installed.





Independent PTO at 2100 rpm.



Steering with independently controlled releases and brakes.



Telescoping loading platform for transporting even the most bulky loads.

#### ■ BTR 550

| Power supply | Engine | Model      | Displacement        | Power  | Starting     | Code       |
|--------------|--------|------------|---------------------|--------|--------------|------------|
| ₹ gasoline   | HONDA  | GX 160 OHV | 163 cm <sup>3</sup> | 4.8 HP | recoil start | 68729118E5 |





High sides kit Code 68722004



Front shovel 85 cm Code 69209071



#### Gearbox/ Speed (km/h):

## 6-speed (4 forward + 2 reverse)

Speed (km/h)

| 1.88 1 | 1R 1.86 |
|--------|---------|
| 3.16 2 | 2R 3.13 |
| 4.13 3 |         |
| 7.00 4 |         |
|        |         |



| L1 | 1745      |
|----|-----------|
| L2 | 1000-1180 |
| H1 | 1020      |
| H2 | 900       |
| НЗ | 590       |
| H4 | 240       |
| H5 | 339       |
| H6 | 70        |
| W1 | 620       |
| W2 | 733       |
| W3 | -         |
| W4 | 650-1100  |
| P1 | 785       |
| P2 | 405       |
|    |           |

| Transmission            | with oil-bath gearbox                                                 |
|-------------------------|-----------------------------------------------------------------------|
| Clutch                  | belt, with automatic disengagement when the control lever is released |
| Brakes                  | with automatic engagement when clutch is released                     |
| Load capacity           | 550 kg