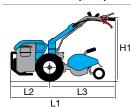

#### Gearbox/ Speed (km/h):

2-speed (1 forward + 1 reverse) with 4.00-8" wheels

Speed (km/h)

1.45 1 1R 2.64

| L1 | 1650 |
|----|------|
| L2 | 540  |
| L3 | 1110 |
| H1 | 960  |
| W1 | 430  |
| W2 | 500  |

#### **Dimensions (mm)**

| L1 | 1440     |
|----|----------|
| L2 | 470      |
| L3 | 970      |
| H1 | 230-1050 |
| W1 | 380      |
| W2 | 350-600  |

#### WITH CUTTERBAR MOWER

Gearbox/ Speed (km/h):

2-speed (1 forward + 1 reverse) with 4.00-8" wheels

Speed (km/h)

3.07 1 1R 1.18

| L1 | 1465     |
|----|----------|
| L2 | 600      |
| L3 | 865      |
| H1 | 345-1150 |
| W1 | 380      |
| W2 | 900-1117 |
|    |          |

#### **Dimensions (mm)**

| L1 | 1740     |
|----|----------|
| L2 | 550      |
| L3 | 1190     |
| H1 | 1250-300 |
| W1 | 370      |
| W2 | 600-400  |

#### WITH CUTTERBAR MOWER

Gearbox/ Speed (km/h):

4-speed (2 forward + 2 reverse) with 4.00-8" wheels

Speed (km/h)

| 1.11 1 | 1R 1.05 |
|--------|---------|
| 2.32   | 22 2 20 |

| L1 | 1670     |
|----|----------|
| L2 | 900      |
| L3 | 770      |
| H1 | 1250-300 |
| W1 | 370      |
| W2 | 1270-950 |
|    |          |