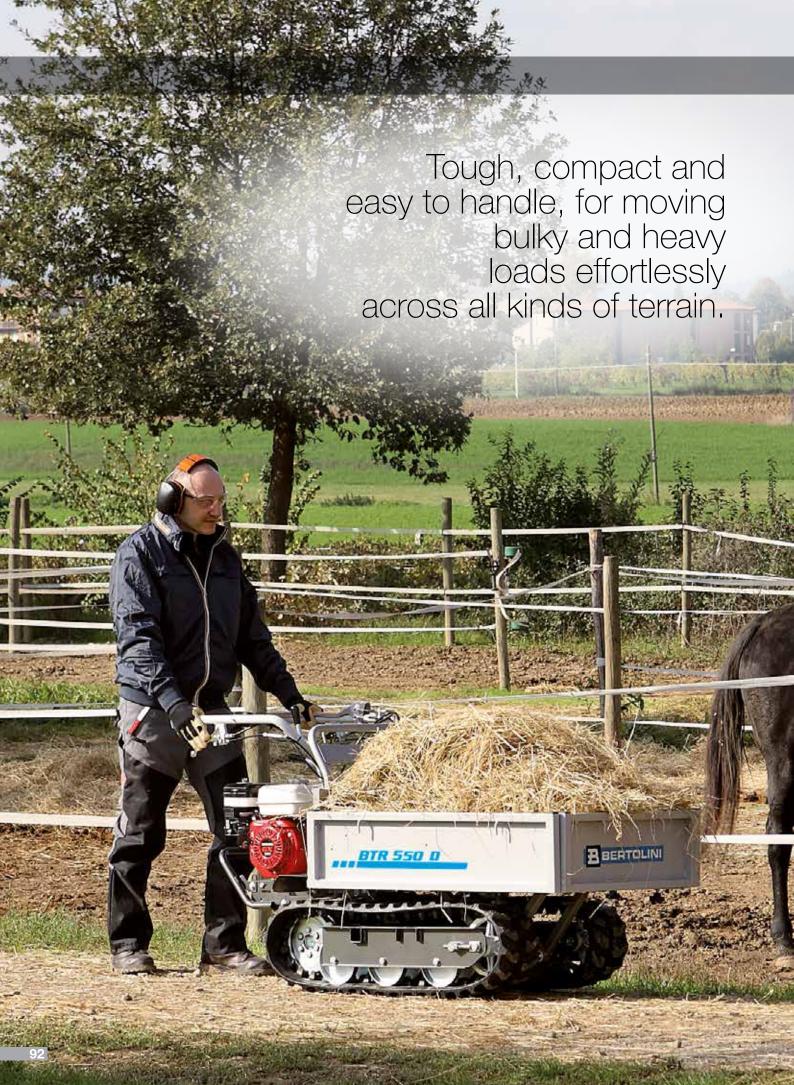

|          |      |                |  |
|                       | Flail mower <b>W</b> 65 cm 24 "Y" shaped knives Integral safety brake Adjustable flange Adjustable support roller PTO right-hand rotation Quickfit coupling | L0091000 |      |                |  |
| Nower                 |                                                                                                                                                             |          |      |                |  |
| 5                     | Mower W 75 cm Single blade Integral safety brake Adjustable and removable swivel wheels Adjustable lateral skids PTO right-hand rotation Quickfit coupling  | 69209007 |      |                |  |









# Transporters



## **INTENSIVE**



# **BTR 450**



HOME





## **PROFESSIONAL**



# **BTR 550**







# BTR 550 D







## **BTR 1750 D**









#### **TECHNICAL DATA**















# Transporter for home use

# **BTR 340**



Designed for demanding home users needing to transport all types of material, such as firewood, fruit crates, and other bulky items, this machine is practical and easy to handle on all types of terrain.





Handlebar-mounted gear selection lever



Speed selection control lever.



Manual dump with automatic locking system.

#### **BTR 340**

| Power supply | Engine        | Model        | Displacement        | Power  | Starting     | Code       |
|--------------|---------------|--------------|---------------------|--------|--------------|-----------