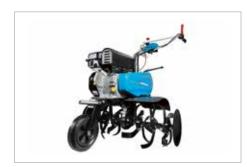

# Rotary tillers

020

205 S

### Rotary tiller for home use

020

Ideal for small plots requiring periodic maintenance and a variety of jobs such as preparing soil for seeding grass, digging furrows for planting, and other operations such as turf scarification and path tidying.

Folding handlebars for easy storage and transport (e.g. in the boot of a car).

Spur gear and worm gear drive protected by robust aluminium housing for maximum resistance to impact (stones, low walls, fences) and operating stresses.

The front engine guard enables the machine to be rested upright in the garage or tool shed, saving considerable space.

#### 020

| Power supply | Engine | Model     | Displacement       | Power  | Starting     | Code       |
|--------------|--------|-----------|--------------------|--------|--------------|------------|
| ₹ gasoline   | HONDA  | GX 25 OHV | 25 cm <sup>3</sup> | 0.8 HP | recoil start | 68609130E5 |