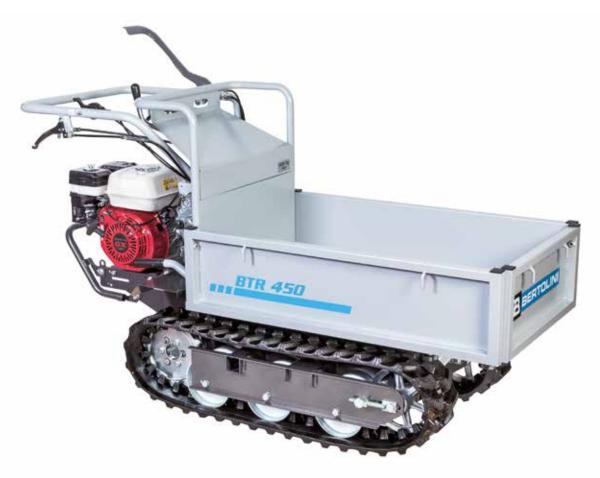

|
| Steering                | with independent control releases and brakes                          |
| Minimum steering radius | 70 cm                                                                 |
| Crawler contact surface | 58 cm length – 17 cm width                                            |
| Power take-off          | no                                                                    |
| Weight                  | 140 kg                                                                |

# Transporter for intensive use

# **BTR 450**



Designed to meet the needs of demanding users, this model stands out for its manoeuvrability, ruggedness, and generous load capacity. It is also equipped with a power take-off to drive accessories.





Belt clutch with automatic disengagement when the control lever is released.



Steering with independently controlled releases and brakes.



Protected, expandable brakes for working in extreme conditions.

#### ■ BTR 450

| Power supply | Engine | Model      | Displacement        | Power  | Starting     | Code       |
|--------------|--------|------------|---------------------|--------|--------------|------------|
| ₹ gasoline   | HONDA  | GX 160 OHV | 163 cm <sup>3</sup> | 4.8 HP | recoil start | 68729114E5 |





High sides kit Code 68722003



Front shovel 85 cm Code 69209071



#### Gearbox/ Speed (km/h):

## 4-speed (3 forward + 1 reverse)

Speed (km/h)





| L1 | 1670     |
|----|----------|
| L2 | 925-1060 |
| H1 | 1020     |
| H2 | 900      |
| НЗ | 590      |
| H4 | 240