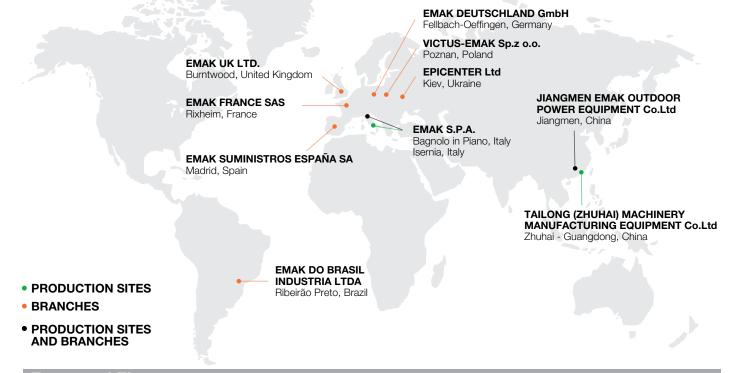

## **The Emak Group**

#### **Structure**

**Emak** operates in the **Outdoor Power Equipment** segment through **10** companies engaged in the development, production and sale of **products for gardening and forestry, and small agricultural machines**, including brushcutters, lawnmowers, garden tractors, chainsaws, rotary tillers and rotary cultivators.

#### **Facts and Figures**

4 brands

**4** production units

8 foreign sales branches

~800 personnel
~170 € mln sales
150 distributors
115 countries served
22 product families
250 models