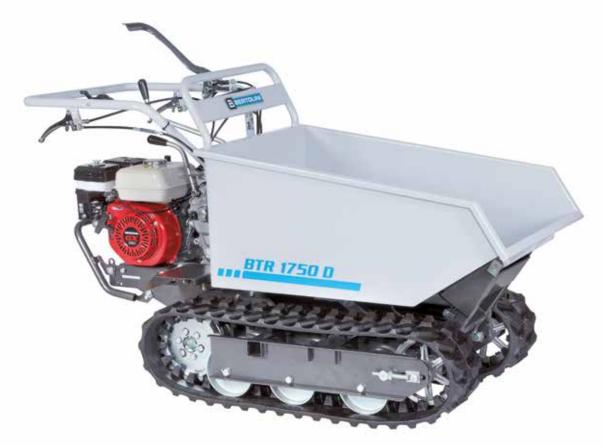

|  |
| Crawler contact surface | 60 cm length - 18 cm width                                            |  |
| Power take-off          | yes, independent 2100 rpm                                             |  |
| Weight                  | 215 kg                                                                |  |

## **Professional transporter**

## BTR 1750 D



Designed for professional use, this is a dumper model machine with hydraulically operated load box tipping: ideal for transporting firewood, stone, sand and other building materials. Its increased dumping angle - 60° - meets the need for creating piles and mounds. Suited to all kinds of terrain, even on slopes, this transporter has a small steering radius, making it easy to handle.





Lever-operated hydraulic tipping control valve.



Dumper loading platform with counter-frame for  $60^{\circ}$  dump angle.



Crawler tracks made of hard rubber, width 180 mm: assure excellent grip on all types of terrain.

#### BTR 1750 D

| Power supply | Engine | Model      | Displacement        | Power  | Starting     | Code       |
|--------------|--------|------------|---------------------|--------|--------------|------------|
| ₹ gasoline   | HONDA  | GX 160 OHV | 163 cm <sup>3</sup> | 4.8 HP | recoil start | 68729122E5 |





Front shovel 85 cm Code 69209071



**Extendable loading deck** 550 kg payload Code **68722017** 



#### Gearbox/ Speed (km/h):

## 6-speed (4 forward + 2 reverse)

Speed (km/h)

| 1.88 1 | 1R 1.86 |
|--------|---------|
| 3.16 2 | 2R 3.13 |
| 4.13 3 |