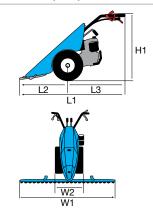

#### 1-speed (1 forward)

Rotor speed with engine at 3600 rpm

162 1

| L1 | 1250 |
|----|------|
| H1 | 1000 |
| W1 | 300  |

| Transmission    | worm gear drive in aluminium housing |
|-----------------|--------------------------------------|
| Clutch          | centrifugal                          |
| Handlebars      | reversible                           |
| Rotor           | 30 cm                                |
| Power take-off  | no                                   |
| Spur            | yes                                  |
| Towing hitch    | no                                   |
| Transport wheel | yes                                  |
| Weight          | 14 kg                                |

#### 1-speed (1 forward)

Rotor speed with engine at 3400 rpm

159 1

| L1 | 1150        |
|----|-------------|
| H1 | 1000        |
| W1 | 460-320-220 |
|    |             |

| Transmission    | chain                             |
|-----------------|-----------------------------------|
| Clutch          | belt with tensioner               |
| Handlebars      | 3 vertical adjustment positions   |
| Rotor           | 46 cm, can be reduced to 32-22 cm |
| Power take-off  | no                                |
| Spur            | yes                               |
| Towing hitch    | no                                |
| Transport wheel | yes                               |
| Weight          | 27 kg                             |

#### **Dimensions (mm)**

#### 3-speed (2 forward + 1 reverse)

Rotor speed with engine at 3400 rpm

| L1 | 1630        |
|----|-------------|
| H1 | 1050        |
| W1 | 850-600-350 |

| Transmission    | with oil-bath gearbox and chain                          |
|-----------------|----------------------------------------------------------|
| Clutch          | belt with tensioner                                      |
| Handlebars      | with vertical and horizontal adjustment                  |
| Rotor           | 85 cm, reducible to 60-35 cm, with side protection discs |
| Power take-off  | no                                                       |
| Spur            | yes, depth adjustable                                    |
| Towing hitch    | yes, with integral tool holder                           |
| Transport wheel | yes                                                      |
| Weight          | 63 kg                                                    |

#### Gearbox/ Speed (km/h):

2-speed (1 forward + 1 reverse) with 4.00-8" wheels

Speed (km/h)

1.45 1 1R 2.64

| L1 | 1650 |
|----|------|
| L2 | 540  |
| L3 | 1110 |
| H1 | 960  |
| W1 | 430  |
| W2 | 500  |

#### **Dimensions (mm)**

| L1 | 1440     |
|----|----------|
| L2 | 470      |
| L3 | 970      |
| H1 | 230-1050 |
| W1 | 380      |
| W2 | 350-600  |

#### **Dimensions (mm)**

| L1 | 1740     |
|----|----------|
| L2 | 550      |
| L3 | 1190     |
| H1 | 1250-300 |
| W1 | 370      |
| W2 | 600-400  |