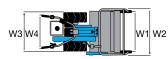

#### Gearbox/ Speed (km/h):

2-speed (1 forward + 1 reverse) with 4.00-8" wheels

Speed (km/h)

1.45 1 1R 2.64

| L1 | 1650 |
|----|------|
| L2 | 540  |
| L3 | 1110 |
| H1 | 960  |
| W1 | 430  |
| W2 | 500  |

#### **Dimensions (mm)**

| L1 | 1440     |
|----|----------|
| L2 | 470      |
| L3 | 970      |
| H1 | 230-1050 |
| W1 | 380      |
| W2 | 350-600  |

#### **Dimensions (mm)**

| L1 | 1740     |
|----|----------|
| L2 | 550      |
| L3 | 1190     |
| H1 | 1250-300 |
| W1 | 370      |
| W2 | 600-400  |