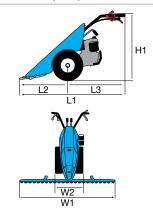

#### Gearbox/ Speed (km/h):

2-speed (1 forward + 1 reverse) with 4.00-8" wheels

Speed (km/h)

1.45 1 1R 2.64

| L1 | 1650 |
|----|------|
| L2 | 540  |
| L3 | 1110 |
| H1 | 960  |
| W1 | 430  |
| W2 | 500  |

#### **Dimensions (mm)**

| L1 | 1440     |
|----|----------|
| L2 | 470      |
| L3 | 970      |
| H1 | 230-1050 |
| W1 | 380      |
| W2 | 350-600  |

#### WITH CUTTERBAR MOWER

Gearbox/ Speed (km/h):

2-speed (1 forward + 1 reverse) with 4.00-8" wheels

Speed (km/h)

3.07 1 1R 1.18

| L1 | 1465     |
|----|----------|
| L2 | 600      |
| L3 | 865      |
| H1 | 345-1150 |
| W1 | 380      |
| W2 | 900-1117 |
|    |          |

#### **Dimensions (mm)**

| L1 | 1740     |
|----|----------|
| L2 | 550      |
| L3 | 1190     |
| H1 | 1250-300 |
| W1 | 370      |
| W2 | 600-400  |

#### WITH CUTTERBAR MOWER

Gearbox/ Speed (km/h):

4-speed (2 forward + 2 reverse) with 4.00-8" wheels

Speed (km/h)

| 1.11 1 | 1R 1.05 |
|--------|---------|
| 2.32   | 22 2 20 |

| L1 | 1670     |
|----|----------|
| L2 | 900      |
| L3 | 770      |
| H1 | 1250-300 |
| W1 | 370      |
| W2 | 1270-950 |
|    |          |