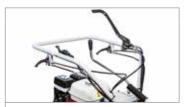

Handlebars with vertical and horizontal adjustment and 180° reversible, with vibration-damping device to assure more comfortable handling.

Integral QuickFit coupling that allows the operator to change the tools without using tools.

Handlebars with vertical and horizontal adjustment and 180° reversible, with vibration-damping device to assure more comfortable handling.

The EHS system ensures ease of use, reduced effort and the maximum simplification for users.