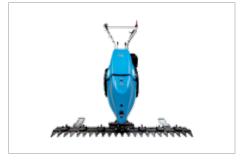

cture**

**Emak** operates in the **Outdoor Power Equipment** segment through **10** companies engaged in the development, production and sale of **products for gardening and forestry, and small agricultural machines**, including brushcutters, lawnmowers, garden tractors, chainsaws, rotary tillers and rotary cultivators.



#### **Facts and Figures**

4 brands

**4** production units

8 foreign sales branches

~800 personnel
~170 € mln sales
150 distributors
115 countries served
22 product families
250 models





## **Outdoor Power Equipment**

### Certifications

#### Yes, we care.

We were the world's first company in our field to obtain certifications in three crucial areas of business sustainability:

- Fthics
- Environment
- Quality



### **Products and Accessories Range**













A thorough-going process of product development implemented by **Bertolini** has resulted in a **truly comprehensive, constantly updated range of machines, suitable for agriculture ground care and maintenance of allotments and gardens** and capable of responding to the needs of users at every level. Products differ according to the use for which they are designed, but all feature the same high standards of quality in terms of performance, reliability, comfort and safety.

#### Home-plus













#### Sharp-pro









#### Home-plus

A range of machines aimed at the home user, for tidying and cleaning the garden, cutting hedges and small trunks or stems, and DIY jobs in general. Characterized by lightweight and compact construction, to make the task of the operator that much simpl