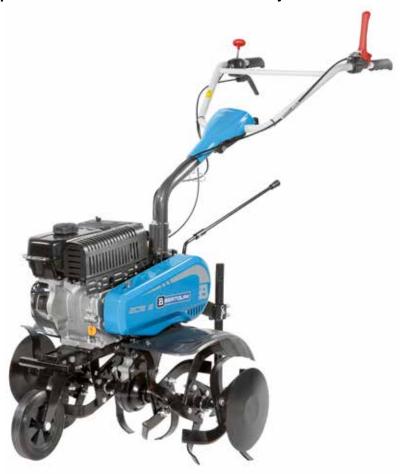

### Rotary tiller for home use

020

Ideal for small plots requiring periodic maintenance and a variety of jobs such as preparing soil for seeding grass, digging furrows for planting, and other operations such as turf scarification and path tidying.

Folding handlebars for easy storage and transport (e.g. in the boot of a car).

Spur gear and worm gear drive protected by robust aluminium housing for maximum resistance to impact (stones, low walls, fences) and operating stresses.

The front engine guard enables the machine to be rested upright in the garage or tool shed, saving considerable space.