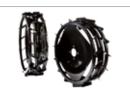

Rotor Ø 280, 50-(35) cm 12 spikes coupling for Quickfit (can be reduced to 35 cm with kit L0116300) Code 69219110

Rear-mounted furrowing tool Code L0050600

Brush W 80 - Ø 35 cm With horizontal and vertical adjustment Code L0070000

|                                                                                                                                                                                                                                                                                                                                                                                                                                                                                                                                                                                                                                                                                                                                                                                                                                                                                                                                                                                                                                                                                                                                                                                                                                                                                                                                                                                                                                                                                                                                                                                                                                                                                                                                                                                                                                                                                                                                                                                                                                                                                                                                | Accessory                                                                        |           | Optional accessory |                             |          |  |
|--------------------------------------------------------------------------------------------------------------------------------------------------------------------------------------------------------------------------------------------------------------------------------------------------------------------------------------------------------------------------------------------------------------------------------------------------------------------------------------------------------------------------------------------------------------------------------------------------------------------------------------------------------------------------------------------------------------------------------------------------------------------------------------------------------------------------------------------------------------------------------------------------------------------------------------------------------------------------------------------------------------------------------------------------------------------------------------------------------------------------------------------------------------------------------------------------------------------------------------------------------------------------------------------------------------------------------------------------------------------------------------------------------------------------------------------------------------------------------------------------------------------------------------------------------------------------------------------------------------------------------------------------------------------------------------------------------------------------------------------------------------------------------------------------------------------------------------------------------------------------------------------------------------------------------------------------------------------------------------------------------------------------------------------------------------------------------------------------------------------------------|----------------------------------------------------------------------------------|-----------|--------------------|-----------------------------|----------|--|
| Rotors                                                                                                                                                                                                                                                                                                                                                                                                                                                                                                                                                                                                                                                                                                                                                                                                                                                                                                                                                                                                                                                                                                                                                                                                                                                                                                                                                                                                                                                                                                                                                                                                                                                                                                                                                                                                                                                                                                                                                                                                                                                                                                                         |                                                                                  |           | l                  |                             |          |  |
|                                                                                                                                                                                                                                                                                                                                                                                                                                                                                                                                                                                                                                                                                                                                                                                                                                                                                                                                                                                                                                                                                                                                                                                                                                                                                                                                                                                                                                                                                                                                                                                                                                                                                                                                                                                                                                                                                                                                                                                                                                                                                                                                | Rotor Ø 280, <b>50</b> -(35) cm<br>12 spikes                                     | 69219110  |                    | Support wheel               | Z0020368 |  |
| The same of the sa | coupling for <b>Quickfit</b> (can be reduced to 35 cm with kit <b>L0116300</b> ) | 69219110  |                    | Rear-mounted furrowing tool | L0050600 |  |
|                                                                                                                                                                                                                                                                                                                                                                                                                                                                                                                                                                                                                                                                                                                                                                                                                                                                                                                                                                                                                                                                                                                                                                                                                                                                                                                                                                                                                                                                                                                                                                                                                                                                                                                                                                                                                                                                                                                                                                                                                                                                                                                                | Rotor Ø 280, <b>60</b> -50-(35) cm<br>16 spikes                                  | 69219107  |                    | Support wheel               | Z0020368 |  |
| The same of the sa | coupling for <b>Quickfit</b> (can be reduced to 35 cm with kit <b>L0116300</b> ) | 35213101  |                    | Rear-mounted furrowing tool | L0050600 |  |
| Tyred wheels                                                                                                                                                                                                                                                                                                                                                                                                                                                                                                                                                                                                                                                                                                                                                                                                                                                                                                                                                                                                                                                                                                                                                                                                                                                                                                                                                                                                                                                                                                                                                                                                                                                                                                                                                                                                                                                                                                                                                                                                                                                                                                                   |                                                                                  |           |                    |                             |          |  |
|                                                                                                                                                                                                                                                                                                                                                                                                                                                                                                                                                                                                                                                                                                                                                                                                                                                                                                                                                                                                                                                                                                                                                                                                                                                                                                                                                                                                                                                                                                                                                                                                                                                                                                                                                                                                                                                                                                                                                                                                                                                                                                                                | Pair of tyred wheels <b>4.00x8</b> " <b>Fixed disc</b>                           | 69209020A | 00                 | Pair of snow chains         | L1055015 |  |
|                                                                                                                                                                                                                                                                                                                                                                                                                                                                                                                                                                                                                                                                                                                                                                                                                                                                                                                                                                                                                                                                                                                                                                                                                                                                                                                                                                                                                                                                                                                                                                                                                                                                                                                                                                                                                                                                                                                                                                                                                                                                                                                                | Quickfit coupling                                                                |           | -64                | Pair of spacers<br>W 100 mm | 69209096 |  |
| Steel wheels                                                                                                                                                                                                                                                                                                                                                                                                                                                                                                                                                                                                                                                                                                                                                                                                                                                                                                                                                                                                                                                                                                                                                                                                                                                                                                                                                                                                                                                                                                                                                                                                                                                                                                                                                                                                                                                                                                                                                                                                                                                                                                                   |                                                                                  |           |                    |                             |          |  |
|                                                                                                                                                                                                                                                                                                                                                                                                                                                                                                                                                                                                                                                                                                                                                                                                                                                                                                                                                                                                                                                                                                                                                                                                                                                                                                                                                                                                                                                                                                                                                                                                                                                                                                                                                                                                                                                                                                                                                                                                                                                                                                                                | Pair of steel wheels Ø 370 mm                                                    | L0051200  |                    |                             |          |  |