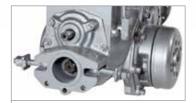

Folding handlebars for easy storage and transport (e.g. in the boot of a car).

Spur gear and worm gear drive protected by robust aluminium housing for maximum resistance to impact (stones, low walls, fences) and operating stresses.

The front engine guard enables the machine to be rested upright in the garage or tool shed, saving considerable space.