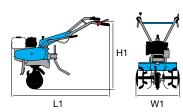

#### 1-speed (1 forward)

Rotor speed with engine at 3600 rpm

162 1

| L1 | 1250 |
|----|------|
| H1 | 1000 |
| W1 | 300  |

| Transmission    | worm gear drive in aluminium housing |
|-----------------|--------------------------------------|
| Clutch          | centrifugal                          |
| Handlebars      | reversible                           |
| Rotor           | 30 cm                                |
| Power take-off  | no                                   |
| Spur            | yes                                  |
| Towing hitch    | no                                   |
| Transport wheel | yes                                  |
| Weight          | 14 kg                                |