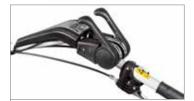

### 401 S

Designed for demanding home gardeners tending an allotment or vegetable plot, this two wheel tractor is extremely functional and offers the optimal combination of ease of use and safety.

Handlebar-mounted PTO control.

Handlebars with vertical and horizontal adjustment and 180° reversible, with vibration-damping device to assure more comfortable handling.

Integral QuickFit coupling that allows the operator to change the tools without using tools.