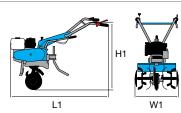

#### 1-speed (1 forward)

Rotor speed with engine at 3600 rpm

162 1

| L1 | 1250 |
|----|------|
| H1 | 1000 |
| W1 | 300  |

| Transmission    | worm gear drive in aluminium housing |
|-----------------|--------------------------------------|
| Clutch          | centrifugal                          |
| Handlebars      | reversible                           |
| Rotor           | 30 cm                                |
| Power take-off  | no                                   |
| Spur            | yes                                  |
| Towing hitch    | no                                   |
| Transport wheel | yes                                  |
| Weight          | 14 kg                                |

#### 1-speed (1 forward)

Rotor speed with engine at 3400 rpm

159 1

| L1 | 1150        |
|----|-------------|
| H1 | 1000        |
| W1 | 460-320-220 |
|    |             |

| Transmission    | chain                             |
|-----------------|-----------------------------------|
| Clutch          | belt with tensioner               |
| Handlebars      | 3 vertical adjustment positions   |
| Rotor           | 46 cm, can be reduced to 32-22 cm |
| Power take-off  | no                                |
| Spur            | yes                               |
| Towing hitch    | no                                |
| Transport wheel | yes                               |
| Weight          | 27 kg                             |

#### 2-speed (1 forward + 1 reverse)

Rotor speed with engine at 3400 rpm

159 1 1R 66

| Transmission    | chain                                                         |
|-----------------|---------------------------------------------------------------|
| Clutch          | belt with tensioner                                           |
| Handlebars      | with vertical and horizontal adjustment                       |
| Rotor           | 82 cm, can be reduced to 55 cm, with lateral protection discs |
| Power take-off  | no                                                            |
| Spur            | yes                                                           |
| Towing hitch    | yes                                                           |
| Transport wheel | yes                                                           |
| Weight          | 57 kg                                                         |

#### 3-speed (2 forward + 1 reverse)

Rotor speed with engine at 3400 rpm

| L1 | 1630        |
|----|-------------|
| H1 | 1050        |
| W1 | 850-600-350 |

| Transmission    | with oil-bath gearbox and chain                          |
|-----------------|----------------------------------------------------------|
| Clutch          | belt with tensioner                                      |
| Handlebars      | with vertical and horizontal adjustment                  |
| Rotor           | 85 cm, reducible to 60-35 cm, with side protection discs |
| Power take-off  | no                                                       |
| Spur            | yes, depth adjustable                                    |
| Towing hitch    | yes, with integral tool holder                           |
| Transport wheel | yes                                                      |
| Weight          | 63 kg                                                    |

#### 4-speed (3 forward + 1 reverse)

Rotor speed with engine at 3600 rpm

58 1 1R 44 102 2 140 3

| Toursentestes   |                                                           |
|-----------------|-----------------------------------------------------------|
| Transmission    | with oil-bath gearbox                                     |
| Clutch          | wet multi-disc                                            |
| Handlebars      | with vertical and horizontal adjustment                   |
| Rotor           | 100 cm, reducible to 80-60 cm, with side protection discs |
| Power take-off  | yes, 3600 rpm                                             |
| Spur            | yes, depth adjustable                                     |
| Towing hitch    | yes, with integral tool holder                            |
| Transport wheel | yes (diesel version with front stand)                     |
| Weight          | 96 kg with petrol engine – 131 kg with diesel engine      |