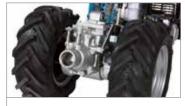

### **Professional rotary tiller**

218

NEW

Model designed to meet the needs of smallholders and groundcare professionals. The direct gear transmission on the crankshaft makes the tool resistant to the stresses generated when working on hard terrain.

Direct gear transmission on crankshaft.

Extreme versatility thanks to the 4-speed gearbox (3 forward + 1 reverse) that makes it possible to achieve the same tillage results irrespective of the hardness and consistency of the soil.

Oil-bath gear drive, extremely robust and with reduced maintenance requirements.