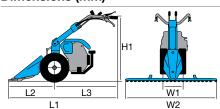

#### 1-speed (1 forward)

Rotor speed with engine at 3600 rpm

162 1

| L1 | 1250 |
|----|------|
| H1 | 1000 |
| W1 | 300  |

| Transmission    | worm gear drive in aluminium housing |
|-----------------|--------------------------------------|
| Clutch          | centrifugal                          |
| Handlebars      | reversible                           |
| Rotor           | 30 cm                                |
| Power take-off  | no                                   |
| Spur            | yes                                  |
| Towing hitch    | no                                   |
| Transport wheel | yes                                  |
| Weight          | 14 kg                                |

#### 1-speed (1 forward)

Rotor speed with engine at 3400 rpm

159 1

| L1 | 1150        |
|----|-------------|
| H1 | 1000        |
| W1 | 460-320-220 |
|    |             |

| Transmission    | chain                             |
|-----------------|-----------------------------------|
| Clutch          | belt with tensioner               |
| Handlebars      | 3 vertical adjustment positions   |
| Rotor           | 46 cm, can be reduced to 32-22 cm |
| Power take-off  | no                                |
| Spur            | yes                               |
| Towing hitch    | no                                |
| Transport wheel | yes                               |
| Weight          | 27 kg                             |

#### 2-speed (1 forward + 1 reverse)

Rotor speed with engine at 3400 rpm

159 1 1R 66

| Transmission    | chain                                                         |
|-----------------|---------------------------------------------------------------|
| Clutch          | belt with tensioner                                           |
| Handlebars      | with vertical and horizontal adjustment                       |
| Rotor           | 82 cm, can be reduced to 55 cm, with lateral protection discs |
| Power take-off  | no                                                            |
| Spur            | yes                                                           |
| Towing hitch    | yes                                                           |
| Transport wheel | yes                                                           |
| Weight          | 57 kg                                                         |

#### 3-speed (2 forward + 1 reverse)

Rotor speed with engine at 3400 rpm

| L1 | 1630        |
|----|-------------|
| H1 | 1050        |
| W1 | 850-600-350 |

| Transmission    | with oil-bath gearbox and chain                          |
|-----------------|----------------------------------------------------------|
| Clutch          | belt with tensioner                                      |
| Handlebars      | with vertical and horizontal adjustment                  |
| Rotor           | 85 cm, reducible to 60-35 cm, with side protection discs |
| Power take-off  | no                                                       |
| Spur            | yes, depth adjustable                                    |
| Towing hitch    | yes, with integral tool holder                           |
| Transport wheel | yes                                                      |
| Weight          | 63 kg                                                    |

#### 4-speed (3 forward + 1 reverse)

Rotor speed with engine at 3600 rpm

58 1 1R 44 102 2 140 3

| Toursentestes   |                                                           |
|-----------------|-----------------------------------------------------------|
| Transmission    | with oil-bath gearbox                                     |
| Clutch          | wet multi-disc                                            |
| Handlebars      | with vertical and horizontal adjustment                   |
| Rotor           | 100 cm, reducible to 80-60 cm, with side protection discs |
| Power take-off  | yes, 3600 rpm                                             |
| Spur            | yes, depth adjustable                                     |
| Towing hitch    | yes, with integral tool holder                            |
| Transport wheel | yes (diesel version with front stand)                     |
| Weight          | 96 kg with petrol engine – 131 kg with diesel engine      |

#### Gearbox/ Speed (km/h):

2-speed (1 forward + 1 reverse) with 4.00-8" wheels

Speed (km/h)

1.45 1 1R 2.64

| L1 | 1650 |
|----|------|
| L2 | 540  |
| L3 | 1110 |
| H1 | 960  |
| W1 | 430  |
| W2 | 500  |

#### **Dimensions (mm)**

| L1 | 1440     |
|----|----------|
| L2 | 470      |
| L3 | 970      |
| H1 | 230-1050 |
| W1 | 380      |
| W2 | 350-600  |

#### WITH CUTTERBAR MOWER

Gearbox/ Speed (km/h):

2-speed (1 forward + 1 reverse) with 4.00-8" wheels

Speed (km/h)

3.07 1 1R 1.18

| L1 | 1465     |
|----|----------|
| L2 | 600      |
| L3 | 865      |
| H1 | 345-1150 |
| W1 | 380      |
| W2 | 900-1117 |
|    |          |

#### **Dimensions (mm)**

| L1 | 1740     |
|----|----------|
| L2 | 550      |
| L3 | 1190     |
| H1 | 1250-300 |
| W1 | 370      |
| W2 | 600-400  |

#### WITH CUTTERBAR MOWER

Gearbox/ Speed (km/h):

4-speed (2 forward + 2 reverse) with 4.00-8" wheels

Speed (km/h)

| 1.11 1 | 1R 1.05 |
|--------|---------|
| 2.32   | 22 2 20 |

| L1 | 1670     |
|----|----------|
| L2 | 900      |
| L3 | 770      |
| H1 | 1250-300 |
| W1 | 370      |
| W2 | 1270-950 |
|    |          |