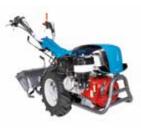

## Two wheel tractors

#### Two wheel tractor for home use

400

Ideal for home users with small gardens requiring periodic soil preparation for sowing, also in particularly difficult conditions. The rotor turns in the opposite direction to the direction of rotation of the wheels, thus giving the operator the maximum control of the cultivator and significantly reducing transmitted vibration levels.

50 cm wide counter-rotating rotor to facilitate work on particularly difficult terrain.

Large sized wheels for easier maneuvering of the machine.

Rotor depth adjustment enables operation on all types of terrain.