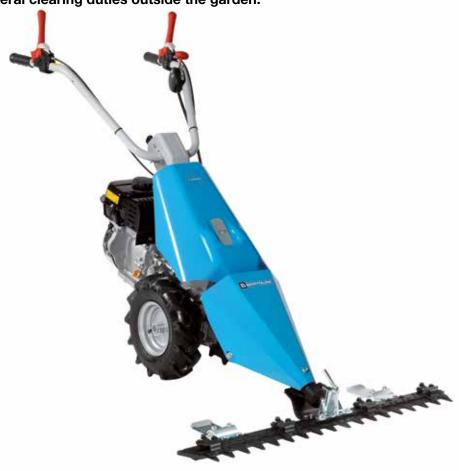

#### Two wheel tractor for intensive use

### 405 S

Designed for small and medium-size plots, this machine very effectively combines professional level reliability and performance with extreme ease of handling, making it ideal for demanding home users and smallholders. The full range of accessories, including rotors, cutterbars, brushes and snowthrowers, are designed to meet the requirements of users seeking a multifunction machine that's both practical and safe.

Handlebars with vertical and horizontal adjustment and 180° reversible, with vibration-damping device to assure more comfortable handling.

The EHS system ensures ease of use, reduced effort and the maximum simplification for users.

Practical forward/reverse shuttle enables the operator to change quickly into reverse gear from any speed, making the machine easy to handle even with the rotor or other accessories mounted.

| Power supply      | Engine           | Model       | Displacement        | Power  | Starting     | Code       |
|-------------------|------------------|-------------|---------------------|--------|--------------|------------|
| <b>₹</b> gasoline | POWERED by HONDA | GX 200 OHV  | 196 cm <sup>3</sup> | 5.8 HP | recoil start | 68359007E5 |
| <b>₹</b> gasoline | <b>≟</b> Emak    | K 800 H OHV | 182 cm <sup>3</sup> | 5.7 HP | recoil start | 68359004E5 |
| diesel            | <b>≌</b> Emak    | K 7000 HD   | 349 cm <sup>3</sup> | 6.7 HP | recoil start | 68359016E5 |