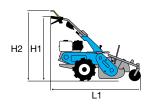

#### 1-speed (1 forward)

Rotor speed with engine at 3600 rpm

162 1

| L1 | 1250 |
|----|------|
| H1 | 1000 |
| W1 | 300  |

| Transmission    | worm gear drive in aluminium housing |
|-----------------|--------------------------------------|
| Clutch          | centrifugal                          |
| Handlebars      | reversible                           |
| Rotor           | 30 cm                                |
| Power take-off  | no                                   |
| Spur            | yes                                  |
| Towing hitch    | no                                   |
| Transport wheel | yes                                  |
| Weight          | 14 kg                                |

#### **Dimensions (mm)**