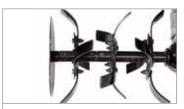

### Rotary tiller for home use

195 S

NEW

Ideal for home gardeners who need to soften up the soil for seeding, this model offers an excellent combination of manageability and user-friendliness.

Front wheel for easy transportation of the machine. The wheel can be easily folded upward without tools to facilitate operations on the ground.

Handlebars with horizontal and vertical adjustment to allow the operator to assume the correct posture while working.

82 cm rotor with three elements per side with lateral protection discs.

#### \_\_ 195 S

| Power supply | Engine        | Model        | Displacement        | Power  | Starting     | Code       |
|--------------|---------------|--------------|---------------------|--------|--------------|------------|
| ₹ gasoline   | <b>≌</b> Emak | K 800 HT OHV | 182 cm <sup>3</sup> | 5.7 HP | recoil start | 68599001E5 |