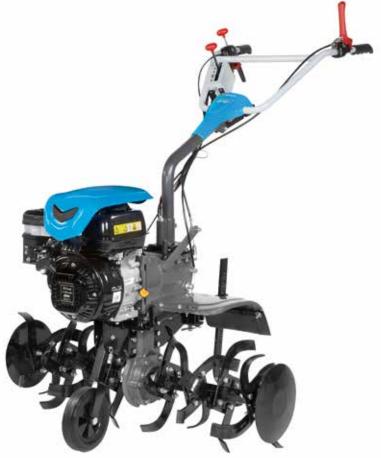

### Rotary tiller for home use

020

Ideal for small plots requiring periodic maintenance and a variety of jobs such as preparing soil for seeding grass, digging furrows for planting, and other operations such as turf scarification and path tidying.

Folding handlebars for easy storage and transport (e.g. in the boot of a car).

Spur gear and worm gear drive protected by robust aluminium housing for maximum resistance to impact (stones, low walls, fences) and operating stresses.

The front engine guard enables the machine to be rested upright in the garage or tool shed, saving considerable space.