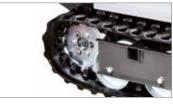

|
| Minimum steering radius | 70 cm                                                                 |
| Crawler contact surface | 58 cm length – 17 cm width                                            |
| Power take-off          | no                                                                    |
| Weight                  | 140 kg                                                                |

# Transporter for intensive use

# **BTR 450**



Designed to meet the needs of demanding users, this model stands out for its manoeuvrability, ruggedness, and generous load capacity. It is also equipped with a power take-off to drive accessories.





Belt clutch with automatic disengagement when the control lever is released.



Steering with independently controlled releases and brakes.



Protected, expandable brakes for working in extreme conditions.

#### ■ BTR 450

| Power supply | Engine | Model      | Displacement        | Power  | Starting     | Code       |
|--------------|--------|------------|---------------------|--------|--------------|------------|
| ₹ gasoline   | HONDA  | GX 160 OHV | 163 cm <sup>3</sup> | 4.8 HP | recoil start | 68729114E5 |





High sides kit Code 68722003



Front shovel 85 cm Code 69209071



#### Gearbox/ Speed (km/h):

## 4-speed (3 forward + 1 reverse)

Speed (km/h)





| L1 | 1670     |
|----|----------|
| L2 | 925-1060 |
| H1 | 1020     |
| H2 | 900      |
| НЗ | 590      |
| H4 | 240      |
| H5 | 339      |
| H6 | 70       |
| W1 | 620      |
| W2 | 643      |
| W3 | -        |
| W4 | 560-940  |
| P1 | 785      |
| P2 | 330