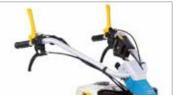

### 401 S

Designed for demanding home gardeners tending an allotment or vegetable plot, this two wheel tractor is extremely functional and offers the optimal combination of ease of use and safety.

Handlebar-mounted PTO control.

Handlebars with vertical and horizontal adjustment and 180° reversible, with vibration-damping device to assure more comfortable handling.

Integral QuickFit coupling that allows the operator to change the tools without using tools.

| Power supply      | Engine           | Model       | Displacement        | Power  | Starting     | Code       |
|-------------------|------------------|-------------|---------------------|--------|--------------|------------|
| <b>₹</b> gasoline | POWERED by HONDA | GX 160 OHV  | 163 cm <sup>3</sup> | 4.8 HP | recoil start | 68319100E5 |
| ∜gasoline         | <b>≌</b> Emak    | K 800 H OHV | 182 cm³             | 5.7 HP | recoil start | 68319102E5 |