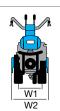

#### **Dimensions (mm)**

| L1 | 1440     |
|----|----------|
| L2 | 470      |
| L3 | 970      |
| H1 | 230-1050 |
| W1 | 380      |
| W2 | 350-600  |

#### WITH CUTTERBAR MOWER

Gearbox/ Speed (km/h):

2-speed (1 forward + 1 reverse) with 4.00-8" wheels

Speed (km/h)

3.07 1 1R 1.18

| L1 | 1465     |
|----|----------|
| L2 | 600      |
| L3 | 865      |
| H1 | 345-1150 |
| W1 | 380      |
| W2 | 900-1117 |
|    |          |