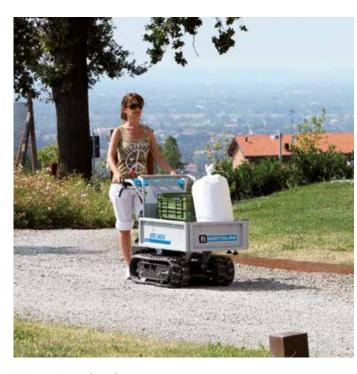

ctical and easy to handle on all types of terrain.





Handlebar-mounted gear selection lever



Speed selection control lever.



Manual dump with automatic locking system.

#### **BTR 340**

| Power supply | Engine        | Model        | Displacement        | Power  | Starting     | Code       |
|--------------|---------------|--------------|---------------------|--------|--------------|------------|
| ₹ gasoline   | SHIRLE WATER  | 750 DOV      | 161 cm <sup>3</sup> | 3.8 HP | recoil start | 68719040   |
| ₹ gasoline   | HONDA.        | GCVx 170 OHC | 166 cm <sup>3</sup> | 4.4 HP | recoil start | 68719048E5 |
| ₹ gasoline   | <b>≌</b> Emak | K 655 OHV    | 166 cm <sup>3</sup> | 3.9 HP | recoil start | 68719044E5 |





High sides kit Code 68722010



Front shovel 85 cm Code 69209071



#### Gearbox/ Speed (km/h):

## 4-speed (2 forward + 2 reverse)

Speed (km/h)





| L1 | 1530-1665 |
|----|-----------|
| L2 | 925-1060  |
| H1 | 965       |
| H2 | 885       |
| НЗ | 570       |
| H4 | 240       |
| H5 | 330       |
| H6 | 65        |
| W1 | 590       |
| W2 | 603-983   |
| W3 | 170       |
| W4 | 520-900   |
| P1 | 690       |
| P2 | 415-550   |
|    |           |

| Transmission            | with oil-bath gearbox                                                 |
|-------------------------|-----------------------------------------------------------------------|
| Clutch                  | belt, with automatic disengagement when the control lever is released |
| Brakes                  | with automatic engagement when clutch is released                     |
| Load cap