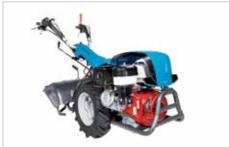

### **Professional rotary tiller**

218

NEW

Model designed to meet the needs of smallholders and groundcare professionals. The direct gear transmission on the crankshaft makes the tool resistant to the stresses generated when working on hard terrain.

Direct gear transmission on crankshaft.

Extreme versatility thanks to the 4-speed gearbox (3 forward + 1 reverse) that makes it possible to achieve the same tillage results irrespective of the hardness and consistency of the soil.

Oil-bath gear drive, extremely robust and with reduced maintenance requirements.

#### **218**

| Power supply | Engine        | Model        | Displacement        | Power  | Starting     | Code         |
|--------------|---------------|--------------|---------------------|--------|--------------|--------------|
| ₹ gasoline   | <b>≌</b> Emak | K 900 HR OHV | 252 cm <sup>3</sup> | 7.0 HP | recoil start | 68579001E5S1 |
| diesel       | <b>≌</b> Emak | K 7000 HDR   | 349 cm <sup>3</sup> | 6.3 HP | recoil start | 68579002E5S1 |