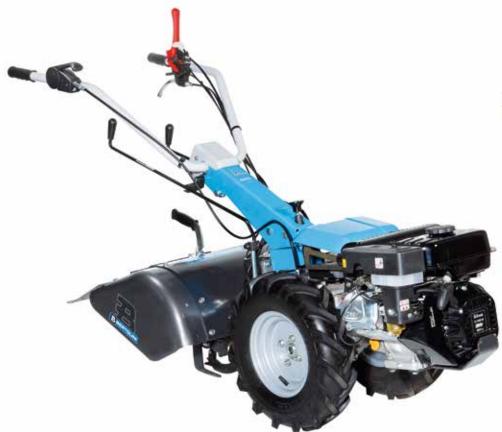

#### Two wheel tractor for intensive use

### 405 S

Designed for small and medium-size plots, this machine very effectively combines professional level reliability and performance with extreme ease of handling, making it ideal for demanding home users and smallholders. The full range of accessories, including rotors, cutterbars, brushes and snowthrowers, are designed to meet the requirements of users seeking a multifunction machine that's both practical and safe.

Handlebars with vertical and horizontal adjustment and 180° reversible, with vibration-damping device to assure more comfortable handling.

The EHS system ensures ease of use, reduced effort and the maximum simplification for users.

Practical forward/reverse shuttle enables the operator to change quickly into reverse gear from any speed, making the machine easy to handle even with the rotor or other accessories mounted.

| Power supply      | Engine           | Model       | Displacement        | Power  | Starting     | Code       |
|-------------------|------------------|-------------|---------------------|--------|--------------|------------|
| <b>₹</b> gasoline | POWERED by HONDA | GX 200 OHV  | 196 cm <sup>3</sup> | 5.8 HP | recoil start | 68359007E5 |
| <b>₹</b> gasoline | <b>≟</b> Emak    | K 800 H OHV | 182 cm <sup>3</sup> | 5.7 HP | recoil start | 68359004E5 |
| diesel            | <b>≌</b> Emak    | K 7000 HD   | 349 cm <sup>3</sup> | 6.7 HP | recoil start | 68359016E5 |