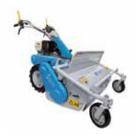

## Two wheel tractors

#### Two wheel tractor for intensive use

### 405 S

Designed for small and medium-size plots, this machine very effectively combines professional level reliability and performance with extreme ease of handling, making it ideal for demanding home users and smallholders. The full range of accessories, including rotors, cutterbars, brushes and snowthrowers, are designed to meet the requirements of users seeking a multifunction machine that's both practical and safe.

Handlebars with vertical and horizontal adjustment and 180° reversible, with vibration-damping device to assure more comfortable handling.

The EHS system ensures ease of use, reduced effort and the maximum simplification for users.

Practical forward/reverse shuttle enables the operator to change quickly into reverse gear from any speed, making the machine easy to handle even with the rotor or other accessories mounted.

| Power supply      | Engine           | Model       | Displacement        | Power  | Starting     | Code       |
|-------------------|------------------|-------------|---------------------|--------|--------------|------------|
| <b>₹</b> gasoline | POWERED by HONDA | GX 200 OHV  | 196 cm <sup>3</sup> | 5.8 HP | recoil start | 68359007E5 |
| <b>₹</b> gasoline | <b>≟</b> Emak    | K 800 H OHV | 182 cm <sup>3</sup> | 5.7 HP | recoil start | 68359004E5 |
| diesel            | <b>≌</b> Emak    | K 7000 HD   | 349 cm <sup>3</sup> | 6.7 HP | recoil start | 68359016E5 |