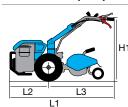

#### 1-speed (1 forward)

Rotor speed with engine at 3600 rpm

162 1

| L1 | 1250 |
|----|------|
| H1 | 1000 |
| W1 | 300  |

| Transmission    | worm gear drive in aluminium housing |
|-----------------|--------------------------------------|
| Clutch          | centrifugal                          |
| Handlebars      | reversible                           |
| Rotor           | 30 cm                                |
| Power take-off  | no                                   |
| Spur            | yes                                  |
| Towing hitch    | no                                   |
| Transport wheel | yes                                  |
| Weight          | 14 kg                                |

#### 1-speed (1 forward)

Rotor speed with engine at 3400 rpm

159 1

| L1 | 1150        |
|----|-------------|
| H1 | 1000        |
| W1 | 460-320-220 |
|    |             |

| Transmission    | chain                             |
|-----------------|-----------------------------------|
| Clutch          | belt with tensioner               |
| Handlebars      | 3 vertical adjustment positions   |
| Rotor           | 46 cm, can be reduced to 32-22 cm |
| Power take-off  | no                                |
| Spur            | yes                               |
| Towing hitch    | no                                |
| Transport wheel | yes                               |
| Weight          | 27 kg                             |

#### 2-speed (1 forward + 1 reverse)

Rotor speed with engine at 3400 rpm

159 1 1R 66

| Transmission    | chain                                                         |
|-----------------|---------------------------------------------------------------|
| Clutch          | belt with tensioner                                           |
| Handlebars      | with vertical and horizontal adjustment                       |
| Rotor           | 82 cm, can be reduced to 55 cm, with lateral protection discs |
| Power take-off  | no                                                            |
| Spur            | yes                                                           |
| Towing hitch    | yes                                                           |
| Transport wheel | yes                                                           |
| Weight          | 57 kg                                                         |

#### 3-speed (2 forward + 1 reverse)

Rotor speed with engine at 3400 rpm

| L1 | 1630        |
|----|-------------|
| H1 | 1050        |
| W1 | 850-600-350 |

| Transmission    | with oil-bath gearbox and chain                          |
|-----------------|----------------------------------------------------------|
| Clutch          | belt with tensioner                                      |
| Handlebars      | with vertical and horizontal adjustment                  |
| Rotor           | 85 cm, reducible to 60-35 cm, with side protection discs |
| Power take-off  | no                                                       |
| Spur            | yes, depth adjustable                                    |
| Towing hitch    | yes, with integral tool holder                           |
| Transport wheel | yes                                                      |
| Weight          | 63 kg                                                    |

#### 4-speed (3 forward + 1 reverse)

Rotor speed with engine at 3600 rpm

58 1 1R 44 102 2 140 3

| Toursentestes   |                                                           |
|-----------------|-----------------------------------------------------------|
| Transmission    | with oil-bath gearbox                                     |
| Clutch          | wet multi-disc                                            |
| Handlebars      | with vertical and horizontal adjustment                   |
| Rotor           | 100 cm, reducible to 80-60 cm, with side protection discs |
| Power take-off  | yes, 3600 rpm                                             |
| Spur            | yes, depth adjustable                                     |
| Towing hitch    | yes, with integral tool holder                            |
| Transport wheel | yes (diesel version with front stand)                     |
| Weight          | 96 kg with petrol engine – 131 kg with diesel engine      |