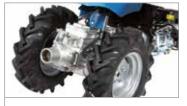

### **Professional rotary tiller**

218

NEW

Model designed to meet the needs of smallholders and groundcare professionals. The direct gear transmission on the crankshaft makes the tool resistant to the stresses generated when working on hard terrain.

Direct gear transmission on crankshaft.

Extreme versatility thanks to the 4-speed gearbox (3 forward + 1 reverse) that makes it possible to achieve the same tillage results irrespective of the hardness and consistency of the soil.

Oil-bath gear drive, extremely robust and with reduced maintenance requirements.

#### 4-speed (3 forward + 1 reverse)

Rotor speed with engine at 3600 rpm

58 1 1R 44 102 2 140 3

| Toursentestes   |                                                           |
|-----------------|-----------------------------------------------------------|
| Transmission    | with oil-bath gearbox                                     |
| Clutch          | wet multi-disc                                            |
| Handlebars      | with vertical and horizontal adjustment                   |
| Rotor           | 100 cm, reducible to 80-60 cm, with side protection discs |
| Power take-off  | yes, 3600 rpm                                             |
| Spur            | yes, depth adjustable                                     |
| Towing hitch    | yes, with integral tool holder                            |
| Transport wheel | yes (diesel version with front stand)                     |
| Weight          | 96 kg with petrol engine – 131 kg with diesel engine      |