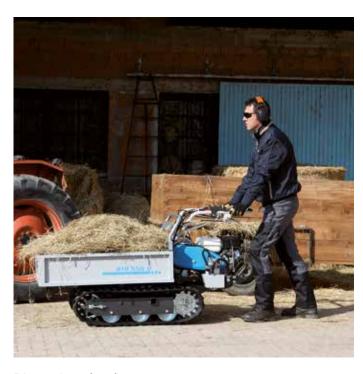

gh load capacity. The transporter is ideal for applications in the agricultural and building sectors. Tipping is hydraulically operated to provide the maximum possible assistance for the operator during material handling activities.





Lever-operated hydraulic tipping control valve.



Steering with independently controlled releases and brakes.



Protected, expandable brakes for working in extreme conditions.

#### ■ BTR 550 D

| Power supply | Engine | Model      | Displacement        | Power  | Starting     | Code       |
|--------------|--------|------------|---------------------|--------|--------------|------------|
| ₹ gasoline   | HONDA  | GX 160 OHV | 163 cm <sup>3</sup> | 4.8 HP | recoil start | 68729128E5 |





High sides kit Code 68722004



Front shovel 85 cm Code 69209071



#### Gearbox/ Speed (km/h):

## 6-speed (4 forward + 2 reverse)

Speed (km/h)

| 1R 1.86 |
|---------|
| 2R 3.13 |
|         |
|         |
|         |



| L1 | 1745      |
|----|-----------|
| L2 | 1000-1180 |
| H1 | 1020      |
| H2 | 900       |
| НЗ | 590       |
| H4 | 240       |
| H5 | 339       |
| H6 | 70        |
| W1 | 620       |
| W2 | 733       |
| W3 | -         |
| W4 | 650-1100  |
| P1 | 785       |
| P2 | 405       |
|    |           |

| Transmission            | with oil-bath gearbox                                                 |  |
|-------------------------|-----------------------------------------------------------------------|--|
| Clutch                  | belt, with automatic disengagement when the control lever is released |  |
| Brakes                  | wi