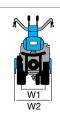

#### Gearbox/ Speed (km/h):

2-speed (1 forward + 1 reverse) with 4.00-8" wheels

Speed (km/h)

1.45 1 1R 2.64

| L1 | 1650 |
|----|------|
| L2 | 540  |
| L3 | 1110 |
| H1 | 960  |
| W1 | 430  |
| W2 | 500  |

#### **Dimensions (mm)**

| L1 | 1440     |
|----|----------|
| L2 | 470      |
| L3 | 970      |
| H1 | 230-1050 |
| W1 | 380      |
| W2 | 350-600  |

#### WITH CUTTERBAR MOWER

Gearbox/ Speed (km/h):

2-speed (1 forward + 1 reverse) with 4.00-8" wheels

Speed (km/h)

3.07 1 1R 1.18

| L1 | 1465     |
|----|----------|
| L2 | 600      |
| L3 | 865      |
| H1 | 345-1150 |
| W1 | 380      |
| W2 | 900-1117 |
|    |          |

#### **Dimensions (mm)**

| L1 | 1740     |
|----|----------|
| L2 | 550      |
| L3 | 1190     |
| H1 | 1250-300 |
| W1 | 370      |
| W2 | 600-400  |

#### WITH CUTTERBAR MOWER

Gearbox/ Speed (km/h):

4-speed (2 forward + 2 reverse) with 4.00-8" wheels

Speed (km/h)

| 1.11 1 | 1R 1.05 |
|--------|---------|
| 2.32   | 22 2 20 |

| L1 | 1670     |
|----|----------|
| L2 | 900      |
| L3 | 770      |
| H1 | 1250-300 |
| W1 | 370      |
| W2 | 1270-950 |
|    |          |