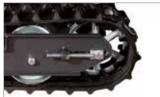

|  |
| Power take-off          | yes, independent 2100 rpm                                             |  |
| Weight                  | 215 kg                                                                |  |

## **Professional transporter**

## BTR 1750 D



Designed for professional use, this is a dumper model machine with hydraulically operated load box tipping: ideal for transporting firewood, stone, sand and other building materials. Its increased dumping angle - 60° - meets the need for creating piles and mounds. Suited to all kinds of terrain, even on slopes, this transporter has a small steering radius, making it easy to handle.





Lever-operated hydraulic tipping control valve.



Dumper loading platform with counter-frame for  $60^{\circ}$  dump angle.



Crawler tracks made of hard rubber, width 180 mm: assure excellent grip on all types of terrain.

#### BTR 1750 D

| Power supply | Engine | Model      | Displacement        | Power  | Starting     | Code       |
|--------------|--------|------------|---------------------|--------|--------------|------------|
| ₹ gasoline   | HONDA  | GX 160 OHV | 163 cm <sup>3</sup> | 4.8 HP | recoil start | 68729122E5 |





Front shovel 85 cm Code 69209071



**Extendable loading deck** 550 kg payload Code **68722017** 



#### Gearbox/ Speed (km/h):

## 6-speed (4 forward + 2 reverse)

Speed (km/h)

| 1.88 1 | 1R 1.86 |
|--------|---------|
| 3.16 2 | 2R 3.13 |
| 4.13 3 |         |
| 7.00 4 |         |
|        |         |



| L1 | 1575    |
|----|---------|
| L2 | 915     |
| H1 | 1020    |
| H2 |