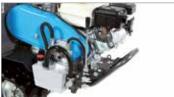

Handlebars with vertical and horizontal adjustment and 180° reversible, with vibration-damping device to assure more comfortable handling.

The EHS system ensures ease of use, reduced effort and the maximum simplification for users.

Practical forward/reverse shuttle enables the operator to change quickly into reverse gear from any speed, making the machine easy to handle even with the rotor or other accessories mounted.

| Power supply      | Engine           | Model       | Displacement        | Power  | Starting     | Code       |
|-------------------|------------------|-------------|---------------------|--------|--------------|------------|
| <b>₹</b> gasoline | POWERED by HONDA | GX 200 OHV  | 196 cm <sup>3</sup> | 5.8 HP | recoil start | 68359007E5 |
| <b>₹</b> gasoline | <b>≟</b> Emak    | K 800 H OHV | 182 cm <sup>3</sup> | 5.7 HP | recoil start | 68359004E5 |
| diesel            | <b>≌</b> Emak    | K 7000 HD   | 349 cm <sup>3</sup> | 6.7 HP | recoil start | 68359016E5 |