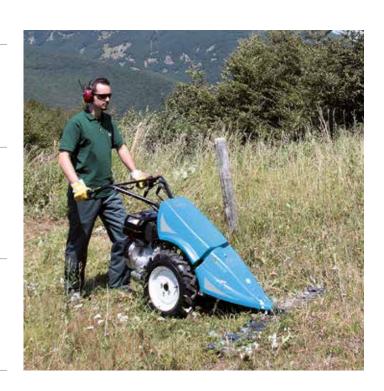

#### Two wheel tractor for home use

400

Ideal for home users with small gardens requiring periodic soil preparation for sowing, also in particularly difficult conditions. The rotor turns in the opposite direction to the direction of rotation of the wheels, thus giving the operator the maximum control of the cultivator and significantly reducing transmitted vibration levels.

50 cm wide counter-rotating rotor to facilitate work on particularly difficult terrain.

Large sized wheels for easier maneuvering of the machine.

Rotor depth adjustment enables operation on all types of terrain.