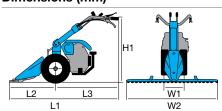

#### **Dimensions (mm)**

#### Gearbox/ Speed (km/h):

2-speed (1 forward + 1 reverse) with 4.00-8" wheels

Speed (km/h)

1.45 1 1R 2.64

| L1 | 1650 |
|----|------|
| L2 | 540  |
| L3 | 1110 |
| H1 | 960  |
| W1 | 430  |
| W2 | 500  |

#### **Dimensions (mm)**

| L1 | 1440     |
|----|----------|
| L2 | 470      |
| L3 | 970      |
| H1 | 230-1050 |
| W1 | 380      |
| W2 | 350-600  |

#### WITH CUTTERBAR MOWER

Gearbox/ Speed (km/h):

2-speed (1 forward + 1 reverse) with 4.00-8" wheels

Speed (km/h)

3.07 1 1R 1.18

| L1 | 1465     |
|----|----------|
| L2 | 600      |
| L3 | 865      |
| H1 | 345-1150 |
| W1 | 380      |
| W2 | 900-1117 |
|    |          |

#### **Dimensions (mm)**

| L1 | 1740     |
|----|----------|
| L2 | 550      |
| L3 | 1190     |
| H1 | 1250-300 |
| W1 | 370      |
| W2 | 600-400  |

#### WITH CUTTERBAR MOWER

Gearbox/ Speed (km/h):

4-speed (2 forward + 2 reverse) with 4.00-8" wheels

Speed (km/h)

| 1.11 1 | 1R 1.05 |
|--------|---------|
| 2.32   | 22 2 20 |

| L1 | 1670     |
|----|----------|
| L2 | 900      |
| L3 | 770      |
| H1 | 1250-300 |
| W1 | 370      |
| W2 | 1270-950 |
|    |          |