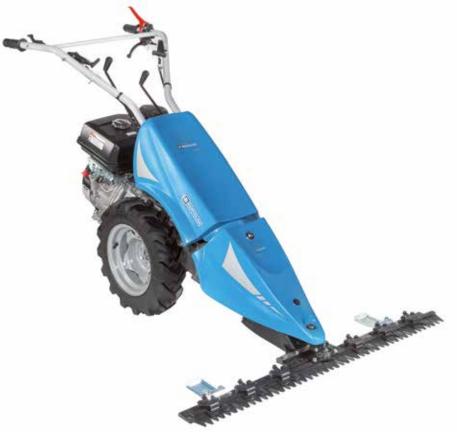

#### Two wheel tractor for intensive use

### 405 S

Designed for small and medium-size plots, this machine very effectively combines professional level reliability and performance with extreme ease of handling, making it ideal for demanding home users and smallholders. The full range of accessories, including rotors, cutterbars, brushes and snowthrowers, are designed to meet the requirements of users seeking a multifunction machine that's both practical and safe.

Handlebars with vertical and horizontal adjustment and 180° reversible, with vibration-damping device to assure more comfortable handling.

The EHS system ensures ease of use, reduced effort and the maximum simplification for users.

Practical forward/reverse shuttle enables the operator to change quickly into reverse gear from any speed, making the machine easy to handle even with the rotor or other accessories mounted.

| Power supply      | Engine           | Model       | Displacement        | Power  | Starting     | Code       |
|-------------------|------------------|-------------|---------------------|--------|--------------|------------|
| <b>₹</b> gasoline | POWERED by HONDA | GX 200 OHV  | 196 cm <sup>3</sup> | 5.8 HP | recoil start | 68359007E5 |
| <b>₹</b> gasoline | <b>≟</b> Emak    | K 800 H OHV | 182 cm <sup>3</sup> | 5.7 HP | recoil start | 68359004E5 |
| diesel            | <b>≌</b> Emak    | K 7000 HD   | 349 cm <sup>3</sup> | 6.7 HP | recoil start | 68359016E5 |