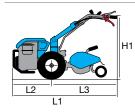

#### Gearbox/ Speed (km/h):

2-speed (1 forward + 1 reverse) with 4.00-8" wheels

Speed (km/h)

1.45 1 1R 2.64

| L1 | 1650 |
|----|------|
| L2 | 540  |
| L3 | 1110 |
| H1 | 960  |
| W1 | 430  |
| W2 | 500  |

#### **Dimensions (mm)**

| L1 | 1440     |
|----|----------|
| L2 | 470      |
| L3 | 970      |
| H1 | 230-1050 |
| W1 | 380      |
| W2 | 350-600  |

#### WITH CUTTERBAR MOWER

Gearbox/ Speed (km/h):

2-speed (1 forward + 1 reverse) with 4.00-8" wheels

Speed (km/h)

3.07 1 1R 1.18

| L1 | 1465     |
|----|----------|
| L2 | 600      |
| L3 | 865      |
| H1 | 345-1150 |
| W1 | 380      |
| W2 | 900-1117 |
|    |          |

#### **Dimensions (mm)**

| L1 | 1740     |
|----|----------|
| L2 | 550      |
| L3 | 1190     |
| H1 | 1250-300 |
| W1 | 370      |
| W2 | 600-400  |

#### WITH CUTTERBAR MOWER

Gearbox/ Speed (km/h):

4-speed (2 forward + 2 reverse) with 4.00-8" wheels

Speed (km/h)

| 1.11 1 | 1R 1.05 |
|--------|---------|
| 2.32   | 22 2 20 |

| L1 | 1670     |
|----|----------|
| L2 | 900      |
| L3 | 770      |
| H1 | 1250-300 |
| W1 | 370      |
| W2 | 1270-950 |
|    |          |