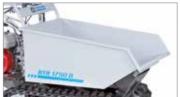

| Crawler contact surface | 60 cm length - 18 cm width                                            |  |
| Power take-off          | yes, independent 2100 rpm                                             |  |
| Weight                  | 215 kg                                                                |  |

## **Professional transporter**

## BTR 1750 D



Designed for professional use, this is a dumper model machine with hydraulically operated load box tipping: ideal for transporting firewood, stone, sand and other building materials. Its increased dumping angle - 60° - meets the need for creating piles and mounds. Suited to all kinds of terrain, even on slopes, this transporter has a small steering radius, making it easy to handle.





Lever-operated hydraulic tipping control valve.



Dumper loading platform with counter-frame for  $60^{\circ}$  dump angle.



Crawler tracks made of hard rubber, width 180 mm: assure excellent grip on all types of terrain.

#### BTR 1750 D

| Power supply | Engine | Model      | Displacement        | Power  | Starting     | Code       |
|--------------|--------|------------|---------------------|--------|--------------|------------|
| ₹ gasoline   | HONDA  | GX 160 OHV | 163 cm <sup>3</sup> | 4.8 HP | recoil start | 68729122E5 |





Front shovel 85 cm Code 69209071



**Extendable loading deck** 550 kg payload Code **68722017** 



#### Gearbox/ Speed (km/h):

## 6-speed (4 forward + 2 reverse)

Speed (km/h)

| 1.88 1 | 1R 1.86 |
|--------|---------|
| 3.16 2 | 2R 3.13 |
| 4.13 3 |         |
| 7.00 4 |         |
|        |         |