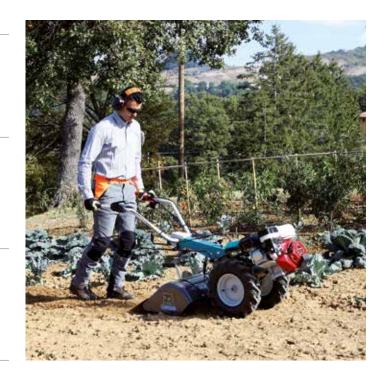

#### Two wheel tractor for intensive use

### 405 S

Designed for small and medium-size plots, this machine very effectively combines professional level reliability and performance with extreme ease of handling, making it ideal for demanding home users and smallholders. The full range of accessories, including rotors, cutterbars, brushes and snowthrowers, are designed to meet the requirements of users seeking a multifunction machine that's both practical and safe.

Handlebars with vertical and horizontal adjustment and 180° reversible, with vibration-damping device to assure more comfortable handling.

The EHS system ensures ease of use, reduced effort and the maximum simplification for users.

Practical forward/reverse shuttle enables the operator to change quickly into reverse gear from any speed, making the machine easy to handle even with the rotor or other accessories mounted.

| Power supply      | Engine           | Model       | Displacement        | Power  | Starting     | Code       |
|-------------------|------------------|-------------|---------------------|--------|--------------|------------|
| <b>₹</b> gasoline | POWERED by HONDA | GX 200 OHV  | 196 cm <sup>3</sup> | 5.8 HP | recoil start | 68359007E5 |
| <b>₹</b> gasoline | <b>≟</b> Emak    | K 800 H OHV | 182 cm <sup>3</sup> | 5.7 HP | recoil start | 68359004E5 |
| diesel            | <b>≌</b> Emak    | K 7000 HD   | 349 cm <sup>3</sup> | 6.7 HP | recoil start | 68359016E5 |