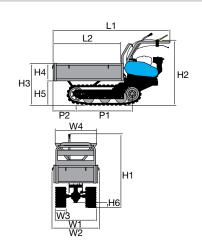

ction lever



Speed selection control lever.



Manual dump with automatic locking system.

#### **BTR 340**

| Power supply | Engine        | Model        | Displacement        | Power  | Starting     | Code       |
|--------------|---------------|--------------|---------------------|--------|--------------|------------|
| ₹ gasoline   | SHIRLE WATER  | 750 DOV      | 161 cm <sup>3</sup> | 3.8 HP | recoil start | 68719040   |
| ₹ gasoline   | HONDA.        | GCVx 170 OHC | 166 cm <sup>3</sup> | 4.4 HP | recoil start | 68719048E5 |
| ₹ gasoline   | <b>≌</b> Emak | K 655 OHV    | 166 cm <sup>3</sup> | 3.9 HP | recoil start | 68719044E5 |





High sides kit Code 68722010



Front shovel 85 cm Code 69209071



#### Gearbox/ Speed (km/h):

## 4-speed (2 forward + 2 reverse)

Speed (km/h)





| L1 | 1530-1665 |
|----|-----------|
| L2 | 925-1060  |
| H1 | 965       |
| H2 | 885       |
| НЗ | 570       |
| H4 | 240       |
| H5 | 330       |
| H6 | 65        |
| W1 | 590       |
| W2 | 603-983   |
| W3 | 170       |
| W4 | 520-900   |
| P1 | 690       |
| P2 | 415-550   |
|    |           |

| Transmission            | with oil-bath gearbox                                                 |
|-------------------------|-----------------------------------------------------------------------|
| Clutch                  | belt, with automatic disengagement when the control lever is released |
| Brakes                  | with automatic engagement when clutch is released                     |
| Load capacity           | 350 kg