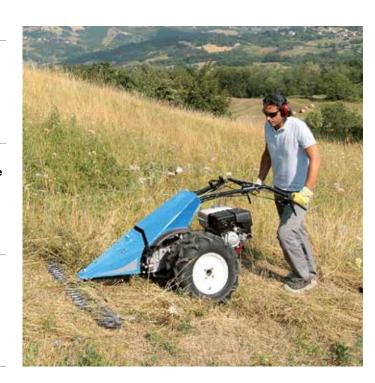

l      | Displacement        | Power  | Starting     | Code       |
|-------------------|---------------|------------|---------------------|--------|--------------|------------|
| <b>∜</b> gasoline | <b>≌</b> Emak | K 1100 H   | 302 cm <sup>3</sup> | 8.4 HP | recoil start | 68919004X5 |
| ₹ gasoline        | KOHLER.       | CH 395 OHV | 277 cm <sup>3</sup> | 9.5 HP | recoil start | 68919083X5 |
| diesel            | <b>≌</b> Emak | K 7000 HD  | 349 cm <sup>3</sup> | 6.5 HP | recoil start | 68919009X5 |
| diesel            | △ LOMBARDINI  | 15LD350    | 349 cm <sup>3</sup> | 7.5 HP | recoil start | 68919072X5 |





Oil-immersed drive Code 69229023



Complete central cutter plate 1.22 m "KOMUNAL" ESM (requires kit L0058900) Code 69229037



Pair of steel wheels Ø 480x100 mm Code 69209067



#### Gearbox/ Speed (km/h):

#### 7-speed (4 forward + 3 reverse) with 4.00-10" wheels

Speed (km/h)

| 1.20 1  | 1R 1.27 |
|---------|---------|
| 2.57 2  | 2R 2.66 |
| 4.17 3  | 3R 4.41 |
| 13.05 4 |         |



| L1 | 1765      |
|----|-----------|
| L2 | 950       |
| L3 | 860       |
| H1 | 1260-410  |
| W1 | 1270-1620 |
| W2 | 715-800   |
|    |           |

| Transmission             | with oil-bath gearbox                                          |
|--------------------------|----------------------------------------------------------------|
| Clutch                   | dry multidisc                                                  |
| Handlebars               | with vertical adjustment and anti-vibration device             |
| Reverse gear             | yes, with handlebar lever