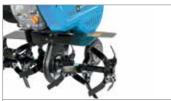

#### 1-speed (1 forward)

Rotor speed with engine at 3600 rpm

162 1

| L1 | 1250 |
|----|------|
| H1 | 1000 |
| W1 | 300  |

| Transmission    | worm gear drive in aluminium housing |
|-----------------|--------------------------------------|
| Clutch          | centrifugal                          |
| Handlebars      | reversible                           |
| Rotor           | 30 cm                                |
| Power take-off  | no                                   |
| Spur            | yes                                  |
| Towing hitch    | no                                   |
| Transport wheel | yes                                  |
| Weight          | 14 kg                                |