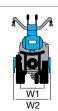

#### Gearbox/ Speed (km/h):

2-speed (1 forward + 1 reverse) with 4.00-8" wheels

Speed (km/h)

1.45 1 1R 2.64

| L1 | 1650 |
|----|------|
| L2 | 540  |
| L3 | 1110 |
| H1 | 960  |
| W1 | 430  |
| W2 | 500  |

#### **Dimensions (mm)**

| L1 | 1440     |
|----|----------|
| L2 | 470      |
| L3 | 970      |
| H1 | 230-1050 |
| W1 | 380      |
| W2 | 350-600  |

#### WITH CUTTERBAR MOWER

Gearbox/ Speed (km/h):

2-speed (1 forward + 1 reverse) with 4.00-8" wheels

Speed (km/h)

3.07 1 1R 1.18

| L1 | 1465     |
|----|----------|
| L2 | 600      |
| L3 | 865      |
| H1 | 345-1150 |
| W1 | 380      |
| W2 | 900-1117 |
|    |          |

#### **Dimensions (mm)**

| L1 | 1740     |
|----|----------|
| L2 | 550      |
| L3 | 1190     |
| H1 | 1250-300 |
| W1 | 370      |
| W2 | 600-400  |

#### WITH CUTTERBAR MOWER

Gearbox/ Speed (km/h):

4-speed (2 forward + 2 reverse) with 4.00-8" wheels

Speed (km/h)

| 1.11 1 | 1R 1.05 |
|--------|---------|
| 2.32   | 22 2 20 |

| L1 | 1670     |
|----|----------|
| L2 | 900      |
| L3 | 770      |
| H1 | 1250-300 |
| W1 | 370      |
| W2 | 1270-950 |
|    |          |