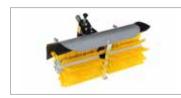

Rotor Ø 280, 50-(35) cm 12 spikes coupling for Quickfit (can be reduced to 35 cm with kit L0116300) Code 69219110

Rear-mounted furrowing tool Code L0050600

Brush W 80 - Ø 35 cm With horizontal and vertical adjustment Code L0070000

|                        | Accessory                                                            |          | Opti | ional accessory                                          |          |
|------------------------|----------------------------------------------------------------------|----------|------|----------------------------------------------------------|----------|
| Towing hitch           | , 10000001y                                                          |          |      |                                                          |          |
|                        | Towing hitch                                                         | L0060900 |      |                                                          |          |
| Adjustable tool holder |                                                                      |          |      |                                                          |          |
|                        | Adjustable tool holder (requires towing hitch <b>L0060900</b> )      | L0103400 | 1    | Single share plough                                      | L0100000 |
|                        | ( <b>- 1</b>                                                         |          |      | Furrowing tool                                           | L0103200 |
| Bar drive              |                                                                      |          |      |                                                          |          |
|                        | Cam drive                                                            | 69229091 |      | 0.92 m<br>Complete central cutter plate<br>Special teeth | 69222011 |
| Front brush            |                                                                      |          |      |                                                          |          |
|                        | Brush <b>W 80-Ø 35</b> cm<br>With horizontal and vertical adjustment | L0070000 |      |                                                          |          |