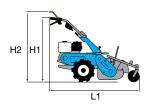

#### 1-speed (1 forward)

Rotor speed with engine at 3600 rpm

162 1

| L1 | 1250 |
|----|------|
| H1 | 1000 |
| W1 | 300  |

| Transmission    | worm gear drive in aluminium housing |
|-----------------|--------------------------------------|
| Clutch          | centrifugal                          |
| Handlebars      | reversible                           |
| Rotor           | 30 cm                                |
| Power take-off  | no                                   |
| Spur            | yes                                  |
| Towing hitch    | no                                   |
| Transport wheel | yes                                  |
| Weight          | 14 kg                                |

#### Gearbox/ Speed (km/h):

2-speed (1 forward + 1 reverse) with 4.00-8" wheels

Speed (km/h)

1.45 1 1R 2.64

| L1 | 1650 |
|----|------|
| L2 | 540  |
| L3 | 1110 |
| H1 | 960  |
| W1 | 430  |
| W2 | 500  |

#### **Dimensions (mm)**

| L1 | 1440     |
|----|----------|
| L2 | 470      |
| L3 | 970      |
| H1 | 230-1050 |
| W1 | 380      |
| W2 | 350-600  |