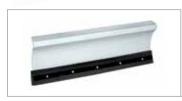

#### WITH CUTTERBAR MOWER

Gearbox/ Speed (km/h):

2-speed (1 forward + 1 reverse) with 4.00-8" wheels

Speed (km/h)

3.07 1 1R 1.18

| L1 | 1465     |
|----|----------|
| L2 | 600      |
| L3 | 865      |
| H1 | 345-1150 |
| W1 | 380      |
| W2 | 900-1117 |
|    |          |

#### WITH CUTTERBAR MOWER

Gearbox/ Speed (km/h):

4-speed (2 forward + 2 reverse) with 4.00-8" wheels

Speed (km/h)

| 1.11 1 | 1R 1.05 |
|--------|---------|
| 2.32   | 22 2 20 |

| L1 | 1670     |
|----|----------|
| L2 | 900      |
| L3 | 770      |
| H1 | 1250-300 |
| W1 | 370      |
| W2 | 1270-950 |
|    |          |