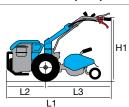

#### 1-speed (1 forward)

Rotor speed with engine at 3600 rpm

162 1

| L1 | 1250 |
|----|------|
| H1 | 1000 |
| W1 | 300  |

| Transmission    | worm gear drive in aluminium housing |
|-----------------|--------------------------------------|
| Clutch          | centrifugal                          |
| Handlebars      | reversible                           |
| Rotor           | 30 cm                                |
| Power take-off  | no                                   |
| Spur            | yes                                  |
| Towing hitch    | no                                   |
| Transport wheel | yes                                  |
| Weight          | 14 kg                                |

#### Gearbox/ Speed (km/h):

2-speed (1 forward + 1 reverse) with 4.00-8" wheels

Speed (km/h)

1.45 1 1R 2.64

| L1 | 1650 |
|----|------|
| L2 | 540  |
| L3 | 1110 |
| H1 | 960  |
| W1 | 430  |
| W2 | 500  |