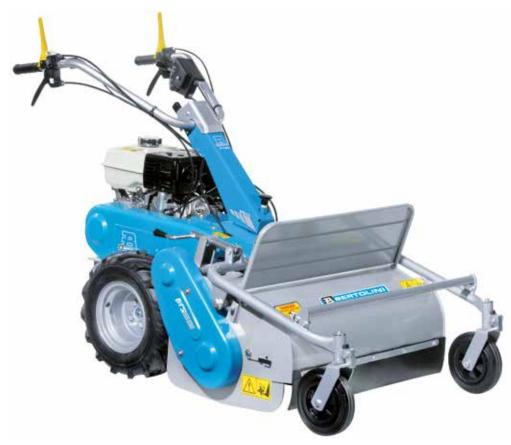

### **Products and Accessories Range**

A thorough-going process of product development implemented by **Bertolini** has resulted in a **truly comprehensive, constantly updated range of machines, suitable for agriculture ground care and maintenance of allotments and gardens** and capable of responding to the needs of users at every level. Products differ according to the use for which they are designed, but all feature the same high standards of quality in terms of performance, reliability, comfort and safety.

#### Tough-tech

Solid and dependable, these are machines designed for heavy and frequent use in countryside environments: clearing overgrown and uncultivated areas, pruning and cutting firewood, crop irrigation and disinfestation tasks. Designed adopting solutions certain to ensure high work rates and maximum durability over time.

#### Sharp-pro

No-nonsense everyday tools for the busy professional, these are machines that stand out for the toughness of their components, their high performance and their matchless long-term durability. Specific materials used in construction guarantee unwavering quality even when tackling the most severe and lengthy of tasks, like forestry work and the clearance of uncultivated areas or scrub and undergrowth.