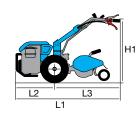

#### 1-speed (1 forward)

Rotor speed with engine at 3600 rpm

162 1

| L1 | 1250 |
|----|------|
| H1 | 1000 |
| W1 | 300  |

| Transmission    | worm gear drive in aluminium housing |
|-----------------|--------------------------------------|
| Clutch          | centrifugal                          |
| Handlebars      | reversible                           |
| Rotor           | 30 cm                                |
| Power take-off  | no                                   |
| Spur            | yes                                  |
| Towing hitch    | no                                   |
| Transport wheel | yes                                  |
| Weight          | 14 kg                                |

#### Gearbox/ Speed (km/h):

2-speed (1 forward + 1 reverse) with 4.00-8" wheels

Speed (km/h)

1.45 1 1R 2.64

| L1 | 1650 |
|----|------|
| L2 | 540  |
| L3 | 1110 |
| H1 | 960  |
| W1 | 430  |
| W2 | 500  |