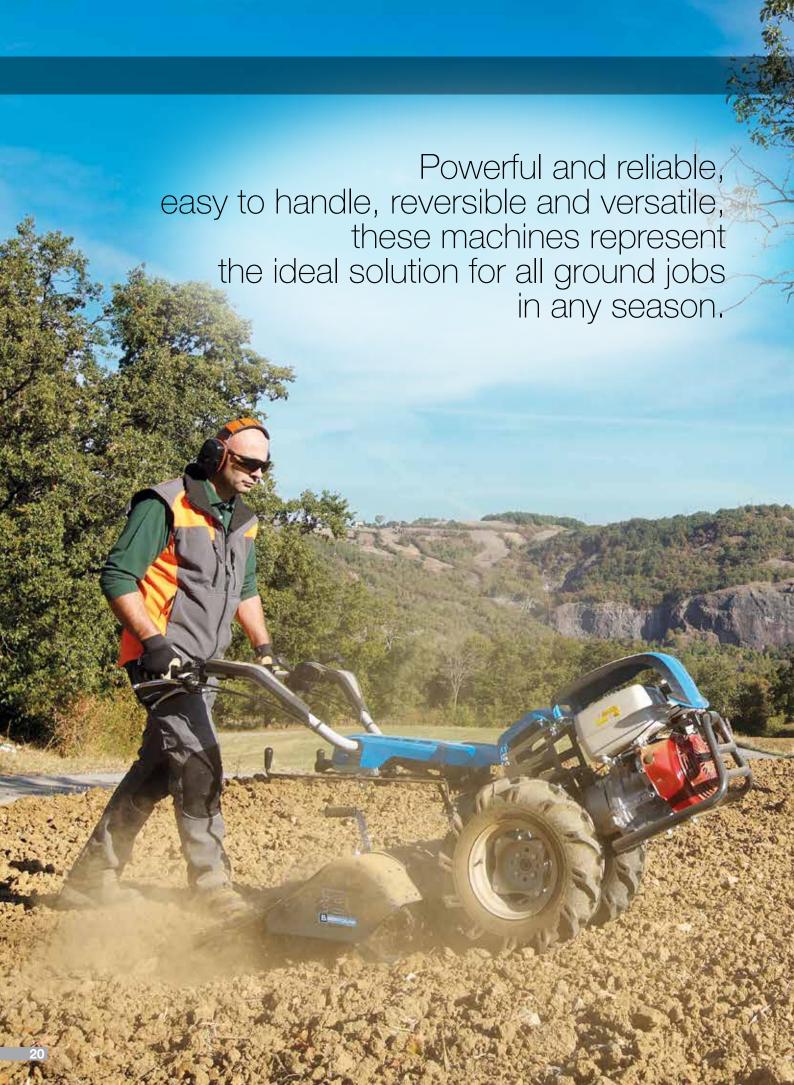

### Rotary tiller for home use

020

Ideal for small plots requiring periodic maintenance and a variety of jobs such as preparing soil for seeding grass, digging furrows for planting, and other operations such as turf scarification and path tidying.

Folding handlebars for easy storage and transport (e.g. in the boot of a car).

Spur gear and worm gear drive protected by robust aluminium housing for maximum resistance to impact (stones, low walls, fences) and operating stresses.

The front engine guard enables the machine to be rested upright in the garage or tool shed, saving considerable space.