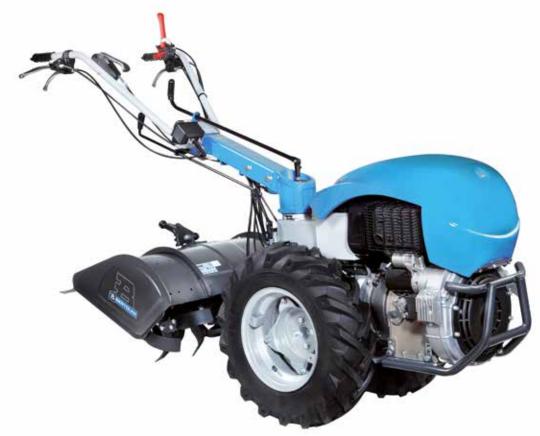

#### Two wheel tractor for home use

400

Ideal for home users with small gardens requiring periodic soil preparation for sowing, also in particularly difficult conditions. The rotor turns in the opposite direction to the direction of rotation of the wheels, thus giving the operator the maximum control of the cultivator and significantly reducing transmitted vibration levels.

50 cm wide counter-rotating rotor to facilitate work on particularly difficult terrain.

Large sized wheels for easier maneuvering of the machine.

Rotor depth adjustment enables operation on all types of terrain.

#### 400

| Power supply | Engine        | Model       | Displacement        | Power  | Starting     | Code       |
|--------------|---------------|-------------|---------------------|--------|--------------|------------|
| ₹ gasoline   | <b>≌</b> Emak | K 700 H OHV | 182 cm <sup>3</sup> | 5.4 HP | recoil start | 68369001E5 |