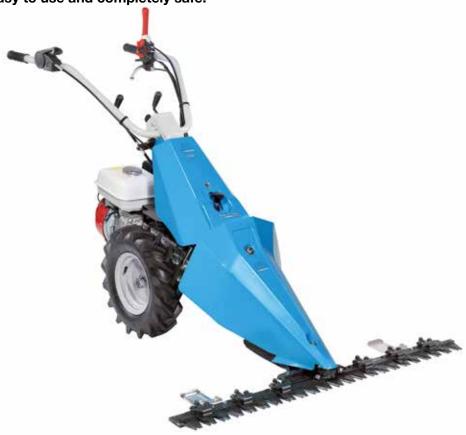

#### Two wheel tractor for intensive use

### 405 S

Designed for small and medium-size plots, this machine very effectively combines professional level reliability and performance with extreme ease of handling, making it ideal for demanding home users and smallholders. The full range of accessories, including rotors, cutterbars, brushes and snowthrowers, are designed to meet the requirements of users seeking a multifunction machine that's both practical and safe.

Handlebars with vertical and horizontal adjustment and 180° reversible, with vibration-damping device to assure more comfortable handling.

The EHS system ensures ease of use, reduced effort and the maximum simplification for users.

Practical forward/reverse shuttle enables the operator to change quickly into reverse gear from any speed, making the machine easy to handle even with the rotor or other accessories mounted.

| Power supply      | Engine           | Model       | Displacement        | Power  | Starting     | Code       |
|-------------------|------------------|-------------|---------------------|--------|--------------|------------|
| <b>₹</b> gasoline | POWERED by HONDA | GX 200 OHV  | 196 cm <sup>3</sup> | 5.8 HP | recoil start | 68359007E5 |
| <b>₹</b> gasoline | <b>≟</b> Emak    | K 800 H OHV | 182 cm <sup>3</sup> | 5.7 HP | recoil start | 68359004E5 |
| diesel            | <b>≌</b> Emak    | K 7000 HD   | 349 cm <sup>3</sup> | 6.7 HP | recoil start | 68359016E5 |