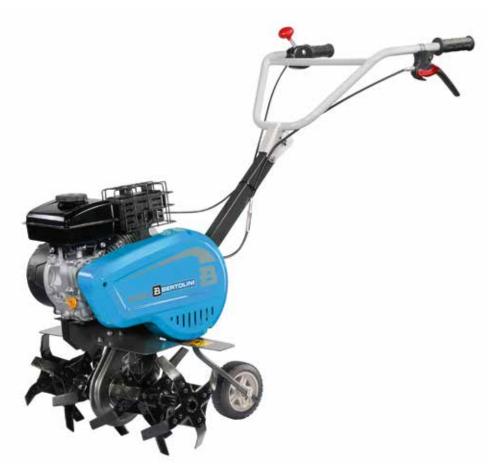

### Rotary tiller for home use

020

Ideal for small plots requiring periodic maintenance and a variety of jobs such as preparing soil for seeding grass, digging furrows for planting, and other operations such as turf scarification and path tidying.

Folding handlebars for easy storage and transport (e.g. in the boot of a car).

Spur gear and worm gear drive protected by robust aluminium housing for maximum resistance to impact (stones, low walls, fences) and operating stresses.

The front engine guard enables the machine to be rested upright in the garage or tool shed, saving considerable space.

#### 020

| Power supply | Engine | Model     | Displacement       | Power  | Starting     | Code       |
|--------------|--------|-----------|--------------------|--------|--------------|------------|
| ₹ gasoline   | HONDA  | GX 25 OHV | 25 cm <sup>3</sup> | 0.8 HP | recoil start | 68609130E5 |